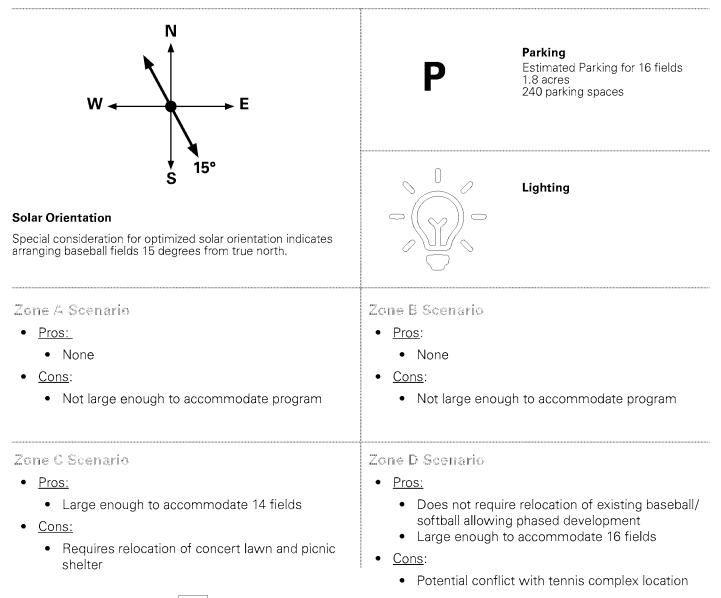

of providing the desired number of facilities identified during stakeholder discussions. The layout options on the above park diagram above (Figure 10) show potential ways to get the desired baseball fields to fit within Greater Ottumwa Park. Each zone was evaluated for their compatibility with the baseball programming goals identified during community engagement. It was determined that Zone D provides the greatest opportunity to expand baseball and softball programming without compromising existing strengths in park programming.

#### **OPTIMUM BASEBALL AND SOFTBALL CONFIGURATION**

Desired: 12+ Ballfields and updates to the existing Legion Field



Based on discussions with the Ottumwa baseball community the diagrams above depict potential optimized layouts of desired baseball fields.





## PROGRAM TESTING



### **Soccer Field Optimum Configuration**

Community and stakeholder input identified the desire for 12 soccer fields with three different regulatory requirements. Soccer fields would be flexible so that the arrangement can be reconfigured for the rotation of multiple age groups. The layout options on the park diagram above (Figure 11), show potential locations for a soccer complex within Greater Ottumwa Park. The optimum soccer configuration shows the most efficient layout for twelve soccer fields. However, this arrangement if implemented in Ottumwa Park, would result in the removal of trees and existing park structures. Therefore, the design team has explored other configurations that provide expanded programming for soccer while also celebrating the existing c