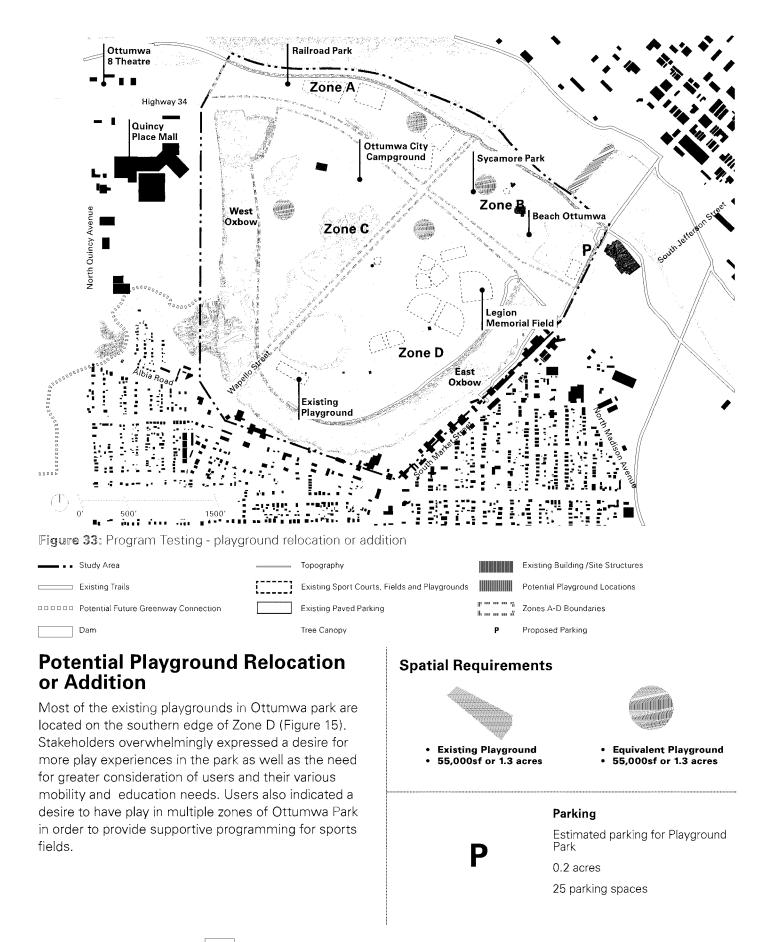

rio                                                                                                                                                                                                                                              |
| <ul> <li><u>Pros:</u></li> <li>Large enough to accommodate program</li> <li><u>Cons:</u></li> <li>Disturbs concert lawn</li> </ul>                                                                                                                          | <ul> <li><u>Pros:</u> <ul> <li>Large enough to accommodate program</li> </ul> </li> <li><u>Cons:</u> <ul> <li>Potential interference with baseball</li> </ul> </li> </ul>                                                                                    |

#### DESIGNWORKSHOP



## PROGRAM TESTING





**DESIGN**WORKSHOP

## PROGRAM TESTING



Figure 34: Program Testing - campground relocation or addition

| <u> </u> | Stud <b>y</b> Area                   |    | Topography                                    |                | Existing Building /Site Structures |
|----------|--------------------------------------|----|-----------------------------------------------|----------------|------------------------------------|
|          | Existing Trails                      | [] | Existing Sport Courts, Fields and Playgrounds |                | Potential Campground Locations     |
|          | Potential Future Greenway Connection |    | Existing Paved Parking                        | li na na na ng | Zones A-D Boundaries               |
|          | Dam                                  |    |