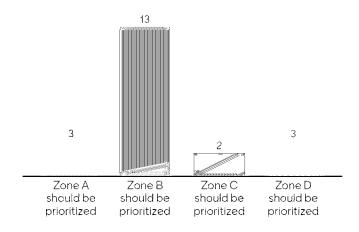

enti.com and use the code 3706 8707

# I like the layout of Zone B (choose all that apply):





Go to www.menti.com and use the code 3706 8707

I like the idea of dredging the Oxbow and using the dredge material to shape Greater Ottumwa Park:



Go to www.menti.com and use the code 3706 8707

# Regarding the layout of Zone C (choose all that apply):

15



Go to www.menti.com and use the code 3706 8707

I like the layout of Zone D (choose all that apply):



20 👗

Go to www.menti.com and use the code 3706 8707

Regarding a Botanical Garden and Arboretum at Greater Ottumwa Park (choose one):



Go to www.menti.com and use the code 3706 8707

#### **Regarding camping:**



20 👗

Go to www.menti.com and use the code 3706 8707

#### In regard to phasing improvements at Greater Ottumwa Park:



Go to www.menti.com and use the code 3706 8707

7

#### Regarding fishing, I favor:



Go to www.menti.com and use the code 3706 8707

#### Regarding boating, I favor:



Go to www.menti.com and use the code 3706 8707

12

### Regarding playgrounds, I favor a larger playground at:



19 👗

Go to www.menti.com and use the code 3706 8707

#### Regarding a Farmers Market, I favor:



19 •

Go to www.menti.com and use the code 3706 8707

## Do you feel the plans provide sufficient parking?



Go to www.menti.com and use the code 3706 8707

### How would you rank the importance of the following amenities for Greater Ottumwa Park?

| 1st  | Food, Baverage, and Restrooms                         |
|------|-------------------------------------------------------|
| 2nd  | Porking Improvements