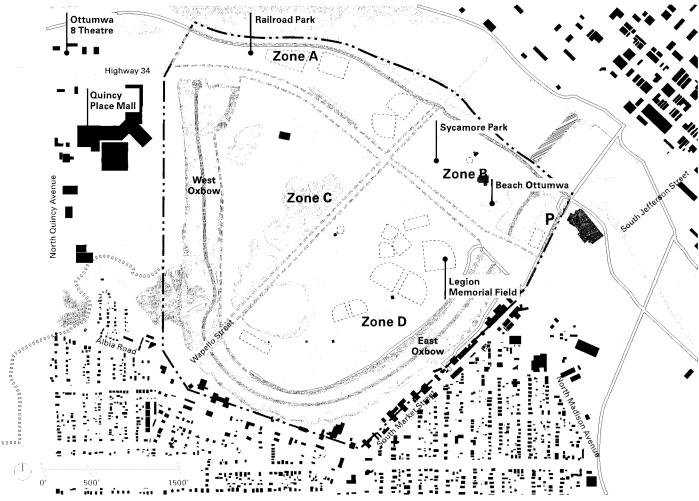

# I. RESOLUTIONS:

1. Resolution No. 1-2023, adopting the Greater Ottumwa Park Master Plan.

RECOMMENDATION: Pass and adopt Resolution No. 1-2023.

 Resolution No. 2-2023, awarding the contract for mowing and nuisance clean-up services to J&J Mowing.