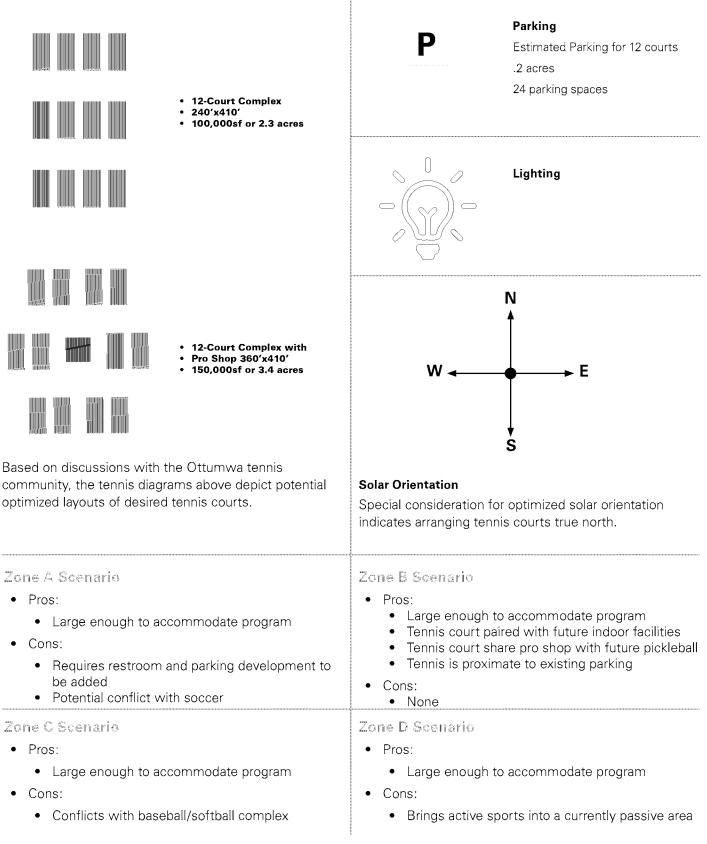

# I. RESOLUTIONS:

1. Resolution No. 1-2023, adopting the Greater Ottumwa Park Master Plan.

RECOMMENDATION: Pass and adopt Resolution No. 1-2023.

 Resolution No. 2-2023, awarding the contract for mowing and nuisance clean-up services to J&J Mowing.