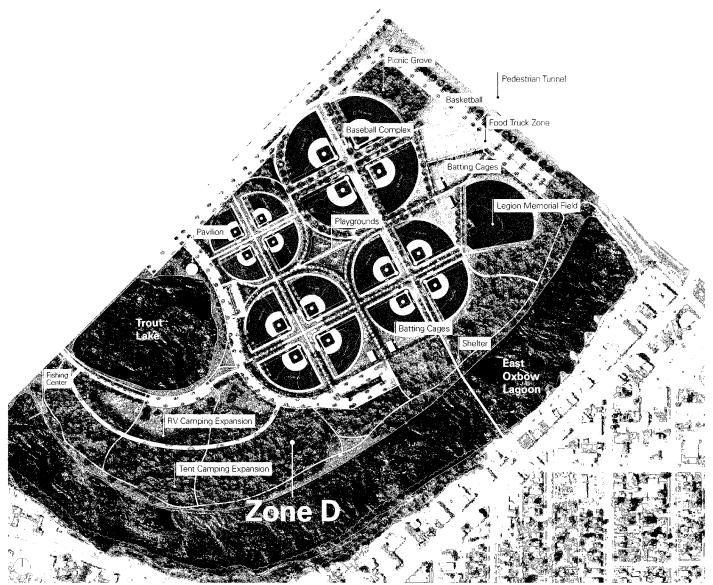

# I. RESOLUTIONS:

1. Resolution No. 1-2023, adopting the Greater Ottumwa Park Master Plan.

RECOMMENDATION: Pass and adopt Resolution No. 1-2023.

 Resolution No. 2-2023, awarding the contract for mowing and nuisance clean-up services to J&J Mowing.