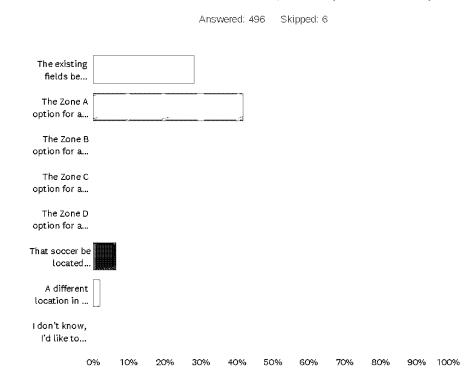

# I. RESOLUTIONS:

1. Resolution No. 1-2023, adopting the Greater Ottumwa Park Master Plan.

RECOMMENDATION: Pass and adopt Resolution No. 1-2023.

 Resolution No. 2-2023, awarding the contract for mowing and nuisance clean-up services to J&J Mowing.