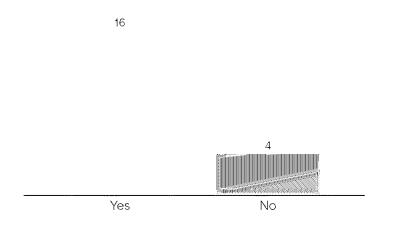

# I. RESOLUTIONS:

1. Resolution No. 1-2023, adopting the Greater Ottumwa Park Master Plan.

RECOMMENDATION: Pass and adopt Resolution No. 1-2023.

 Resolution No. 2-2023, awarding the contract for mowing and nuisance clean-up services to J&J Mowing.