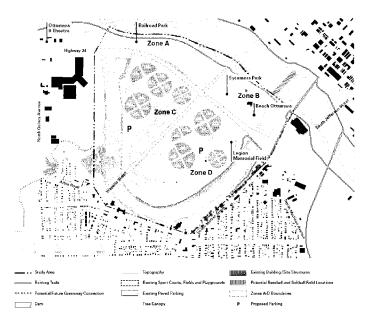

# I. RESOLUTIONS:

1. Resolution No. 1-2023, adopting the Greater Ottumwa Park Master Plan.

RECOMMENDATION: Pass and adopt Resolution No. 1-2023.

 Resolution No. 2-2023, awarding the contract for mowing and nuisance clean-up services to J&J Mowing.