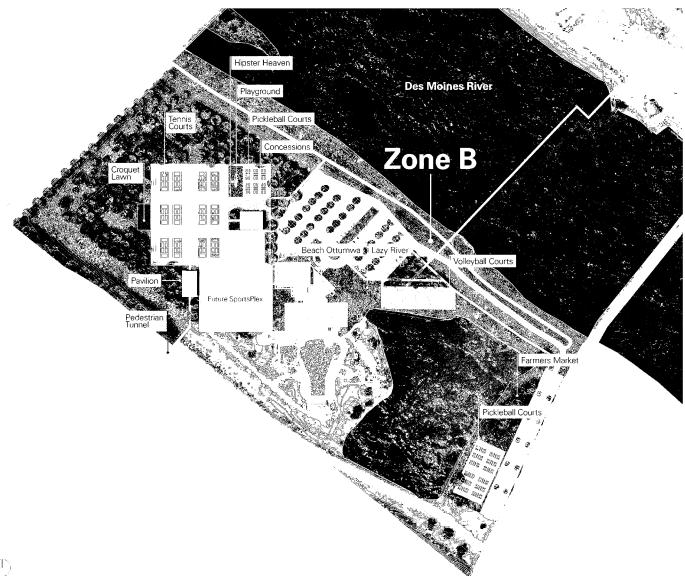

# I. RESOLUTIONS:

1. Resolution No. 1-2023, adopting the Greater Ottumwa Park Master Plan.

RECOMMENDATION: Pass and adopt Resolution No. 1-2023.

 Resolution No. 2-2023, awarding the contract for mowing and nuisance clean-up services to J&J Mowing.