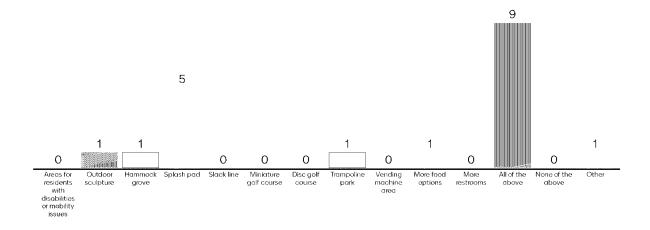

# I. RESOLUTIONS:

1. Resolution No. 1-2023, adopting the Greater Ottumwa Park Master Plan.

RECOMMENDATION: Pass and adopt Resolution No. 1-2023.

 Resolution No. 2-2023, awarding the contract for mowing and nuisance clean-up services to J&J Mowing.