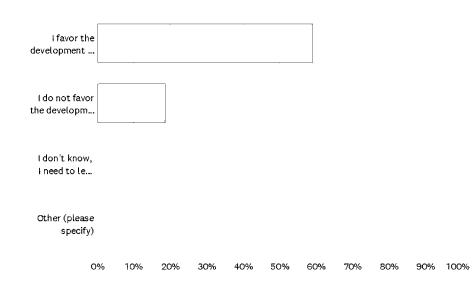

# I. RESOLUTIONS:

1. Resolution No. 1-2023, adopting the Greater Ottumwa Park Master Plan.

RECOMMENDATION: Pass and adopt Resolution No. 1-2023.

 Resolution No. 2-2023, awarding the contract for mowing and nuisance clean-up services to J&J Mowing.