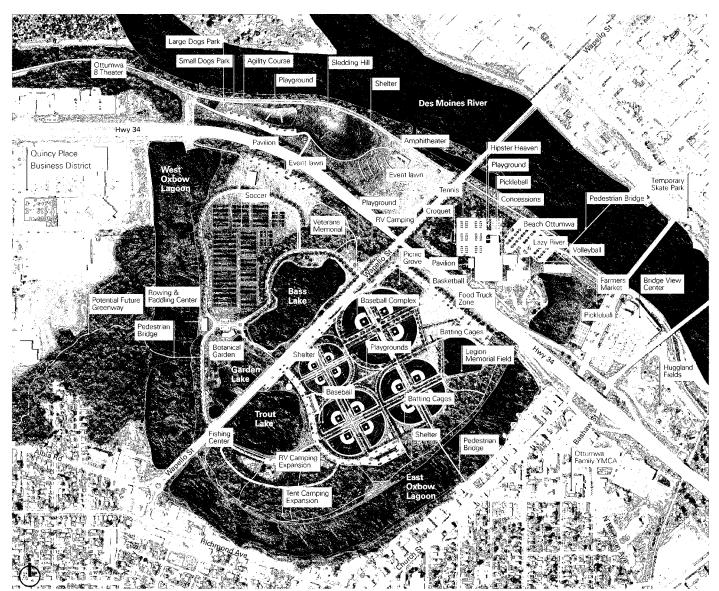

# I. RESOLUTIONS:

1. Resolution No. 1-2023, adopting the Greater Ottumwa Park Master Plan.

RECOMMENDATION: Pass and adopt Resolution No. 1-2023.

 Resolution No. 2-2023, awarding the contract for mowing and nuisance clean-up services to J&J Mowing.