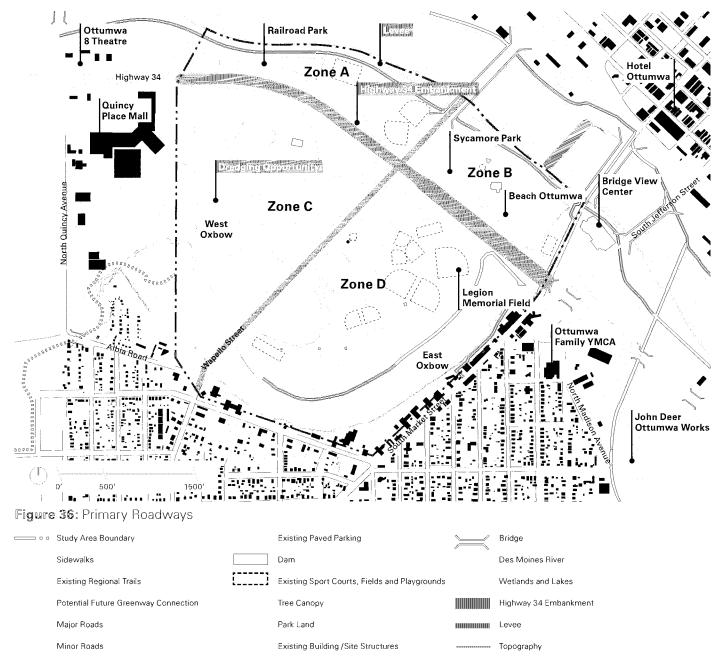

# I. RESOLUTIONS:

1. Resolution No. 1-2023, adopting the Greater Ottumwa Park Master Plan.

RECOMMENDATION: Pass and adopt Resolution No. 1-2023.

 Resolution No. 2-2023, awarding the contract for mowing and nuisance clean-up services to J&J Mowing.