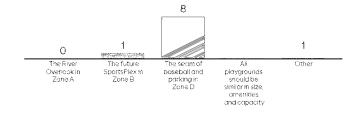

# I. RESOLUTIONS:

1. Resolution No. 1-2023, adopting the Greater Ottumwa Park Master Plan.

RECOMMENDATION: Pass and adopt Resolution No. 1-2023.

 Resolution No. 2-2023, awarding the contract for mowing and nuisance clean-up services to J&J Mowing.