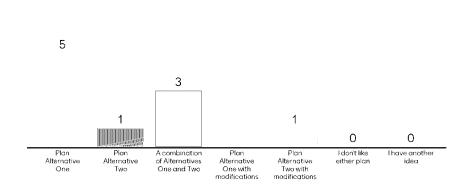

# I. RESOLUTIONS:

1. Resolution No. 1-2023, adopting the Greater Ottumwa Park Master Plan.

RECOMMENDATION: Pass and adopt Resolution No. 1-2023.

 Resolution No. 2-2023, awarding the contract for mowing and nuisance clean-up services to J&J Mowing.