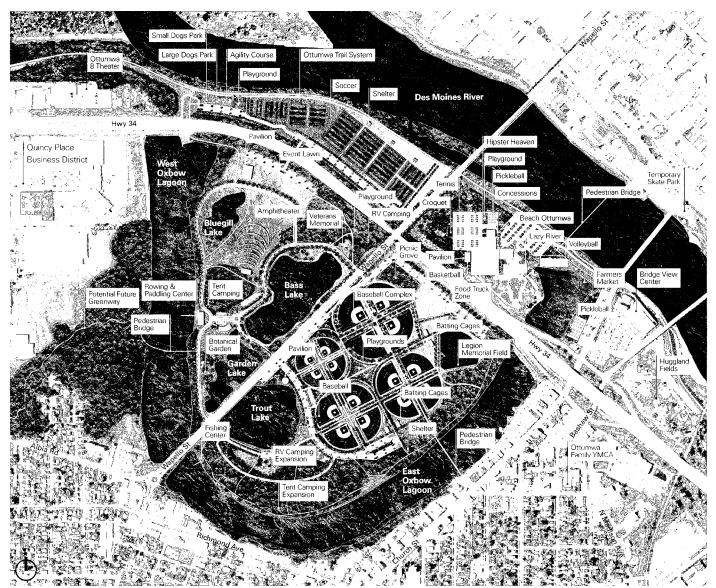

# I. RESOLUTIONS:

1. Resolution No. 1-2023, adopting the Greater Ottumwa Park Master Plan.

RECOMMENDATION: Pass and adopt Resolution No. 1-2023.

 Resolution No. 2-2023, awarding the contract for mowing and nuisance clean-up services to J&J Mowing.