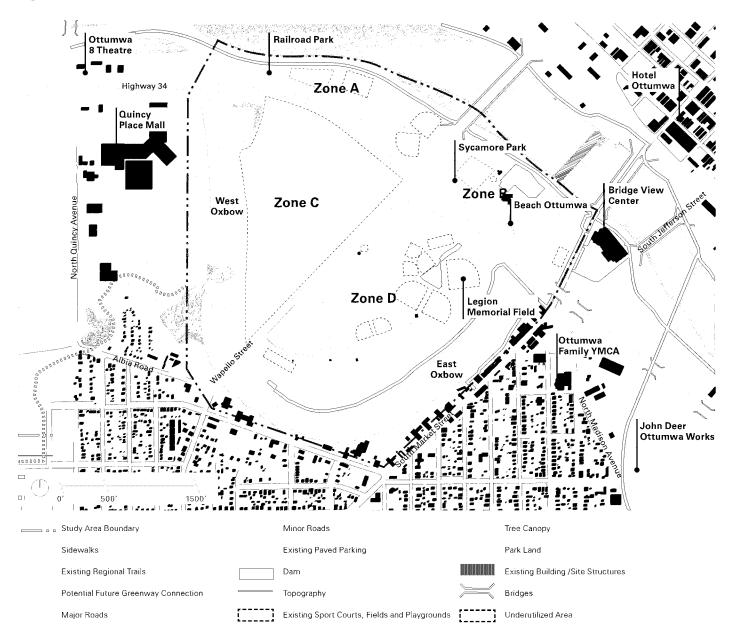

# I. RESOLUTIONS:

1. Resolution No. 1-2023, adopting the Greater Ottumwa Park Master Plan.

RECOMMENDATION: Pass and adopt Resolution No. 1-2023.

 Resolution No. 2-2023, awarding the contract for mowing and nuisance clean-up services to J&J Mowing.