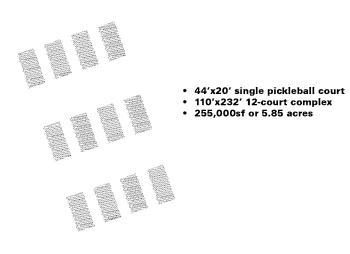

# I. RESOLUTIONS:

1. Resolution No. 1-2023, adopting the Greater Ottumwa Park Master Plan.

RECOMMENDATION: Pass and adopt Resolution No. 1-2023.

 Resolution No. 2-2023, awarding the contract for mowing and nuisance clean-up services to J&J Mowing.