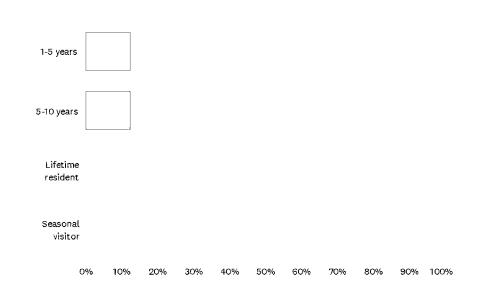

| 2                   | 0                  | 0                   | 3                   | 4          | 1           | 2          | 8           |
| Botanical                                                       | 7.41%       | 0.00%                | 7.41%          | 0.00%               | 0.00%              | 3.70%               | 7.41%               | 3.70%      | 0.00%       | 11.11%     | 22.22%      |
| Garden                                                          | 2           | 0                    | 2              | 0                   | 0                  | 1                   | 2                   | 1          | 0           | 3          | 6           |

#### Greater Ottumwa Park Master Plan Survey No. 2

#### Q15 How long have you lived in Ottumwa?

Answered: 32 Skipped: 0



| ANSWER CHOICES    | RESPONSES |    |
|-------------------|-----------|----|
| 1-5 years         | 12.50%    | 4  |
| 5-10 years        | 12.50%    | 4  |
| Lifetime resident | 71.88%    | 23 |
| Seasonal visitor  | 3.13%     | 1  |
| TOTAL             |           | 32 |

#### Greater Ottumwa Park Master Plan Survey No. 2

#### Q16 How far do you travel to reach Greater Ottumwa Park?

Answered: 32 Skipped: 0 None of the above 1-5 miles 5-10 miles 10-15 miles, or more 0% 10% 20% 30% 40% 50% 60% 70% 80% 90% 100%

| ANSWER CHOICES       | RESPONSES |    |
|----------------------|-----------|----|
| None of the above    | 0.00%     | 0  |
| 1-5 miles            | 78.13%    | 25 |
| 5-10 miles           | 12.50%    | 4  |
| 10-15 miles, or more | 9.38%     | 3  |
| TOTAL                |