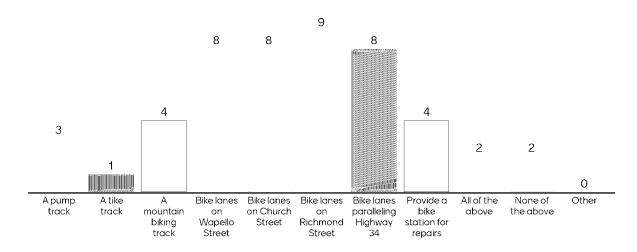

# I. RESOLUTIONS:

1. Resolution No. 1-2023, adopting the Greater Ottumwa Park Master Plan.

RECOMMENDATION: Pass and adopt Resolution No. 1-2023.

 Resolution No. 2-2023, awarding the contract for mowing and nuisance clean-up services to J&J Mowing.