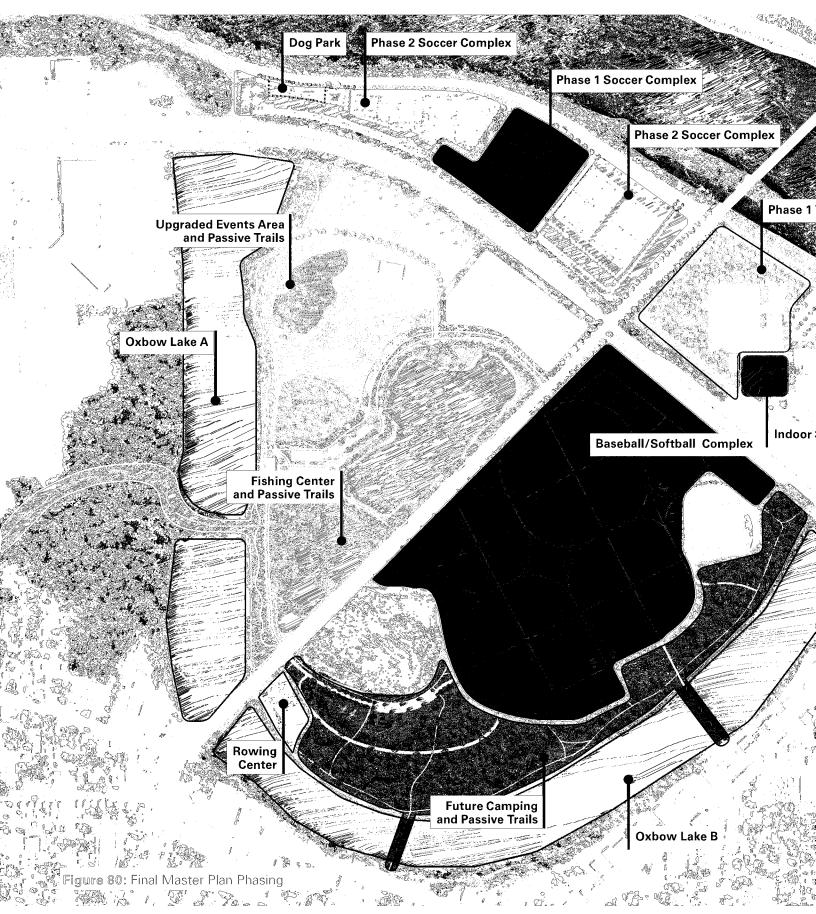

# I. RESOLUTIONS:

1. Resolution No. 1-2023, adopting the Greater Ottumwa Park Master Plan.

RECOMMENDATION: Pass and adopt Resolution No. 1-2023.

 Resolution No. 2-2023, awarding the contract for mowing and nuisance clean-up services to J&J Mowing.