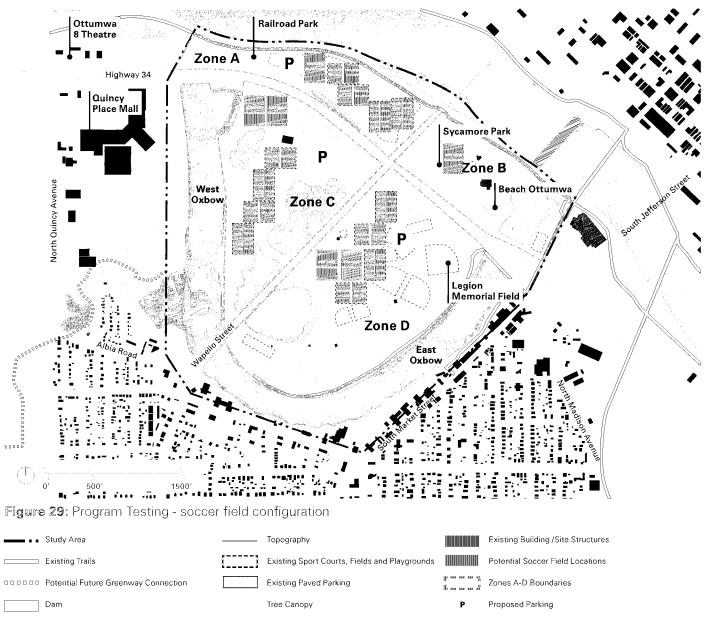

d number of facilities identified during stakeholder discussions. The layout options on the above park diagram above (Figure 10) show potential ways to get the desired baseball fields to fit within Greater Ottumwa Park. Each zone was evaluated for their compatibility with the baseball programming goals identified during community engagement. It was determined that Zone D provides the greatest opportunity to expand baseball and softball programming without compromising existing strengths in park programming.

#### **OPTIMUM BASEBALL AND SOFTBALL CONFIGURATION**

Desired: 12+ Ballfields and updates to the existing Legion Field



Based on discussions with the Ottumwa baseball community the diagrams above depict potential optimized layouts of desired baseball fields.





## PROGRAM TESTING



### **Soccer Field Optimum Configuration**

Community and stakeholder input identified the desire for 12 soccer fields with three different regulatory requirements. Soccer fields would be flexible so that the arrangement can be reconfigured for the rotation of multiple age groups. The layout options on the park diagram above (Figure 11), show potential locations for a soccer complex within Greater Ottumwa Park. The optimum soccer configuration shows the most efficient layout for twelve soccer fields. However, this arrangement if implemented in Ottumwa Park, would result in the removal of trees and existing park structures. Therefore, the design team has explored other configurations that provide expanded programming for soccer while also celebrating the existing conditions within the par