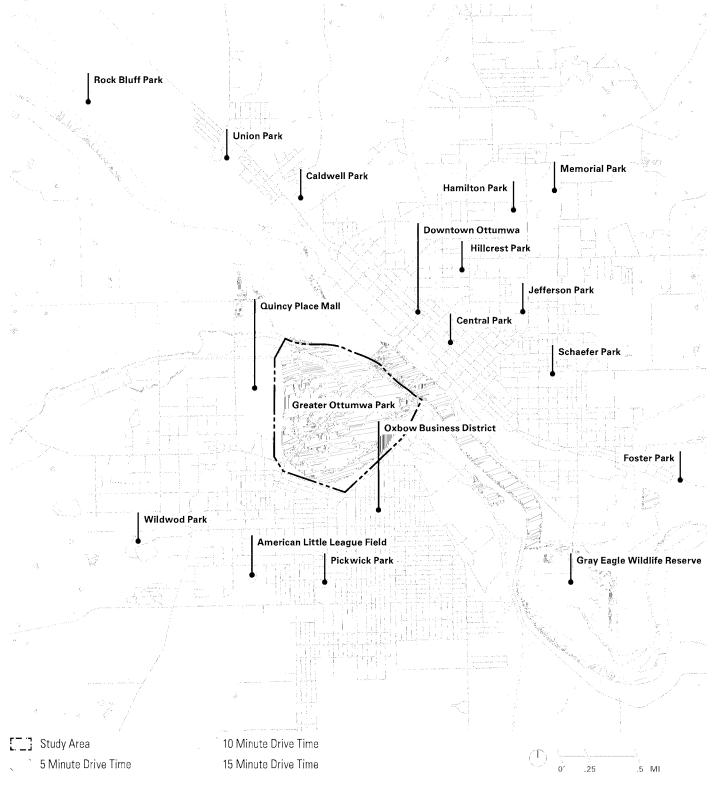

# I. RESOLUTIONS:

1. Resolution No. 1-2023, adopting the Greater Ottumwa Park Master Plan.

RECOMMENDATION: Pass and adopt Resolution No. 1-2023.

 Resolution No. 2-2023, awarding the contract for mowing and nuisance clean-up services to J&J Mowing.