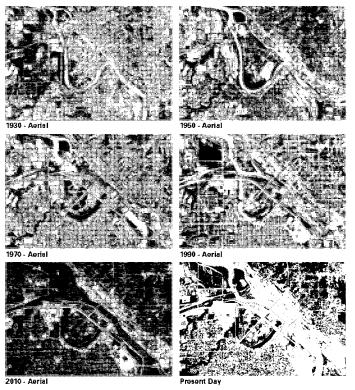

# I. RESOLUTIONS:

1. Resolution No. 1-2023, adopting the Greater Ottumwa Park Master Plan.

RECOMMENDATION: Pass and adopt Resolution No. 1-2023.

 Resolution No. 2-2023, awarding the contract for mowing and nuisance clean-up services to J&J Mowing.