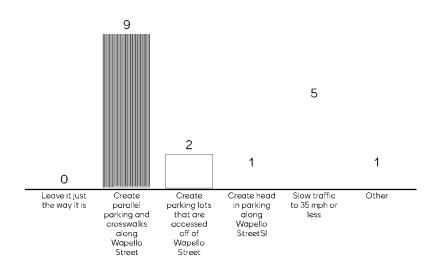

---------------------|-----------|----|
| None of the above    | 0.00%     | 0  |
| 1-5 miles            | 78.13%    | 25 |
| 5-10 miles           | 12.50%    | 4  |
| 10-15 miles, or more | 9.38%     | 3  |
| TOTAL                |           | 32 |

## To improve the dog experience at Greater Ottumwa Park, I would:





## To improve biking in Great Ottumwa Park I would like to see: (choose all that apply)





For playground improvements in Greater Ottumwa Park, I would like to see: (choose all that apply)



With regard to improved fishing and water sports (canoeing/kayaking/rowing) in Great Ottumwa Park, I favor:



In order to improve camping in Greater Ottumwa Park I would like:



#### In order to improve Wapello Street through Greater Ottumwa Park I would: (choose all that apply)



## In order to improve concerts and events at the park I would:



11

# I would use the dredge material from the Oxbow Lake to:





#### To improve food service at Greater Ottumwa Park I would:



# To improve tennis at Greater Ottumwa Park I would:



Other improvements I would like to see in Greater Ottumwa Park are (choose all that apply):





To improve walking and bike access to Greater Ottumwa Park I would (choose all that apply):



18

To provide greater variety of recreation in Greater Ottumwa Park, I would like to see a court game area that accommodates:



# After reviewing Plan Alternative One and Two, I prefer:



8

If the improvements illustrated in Plan Alternative One and Two are implemented, I think there will be (choose all that apply):



#### To improve the dog ex