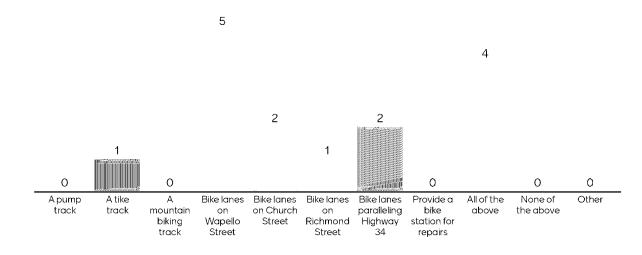

TENATIVE AGENDA OTTUMWA CITY COUNCIL

REGULAR MEETING NO. 1 Council Chambers, City Hall

January 3, 2023 5:30 O'Clock P.M.