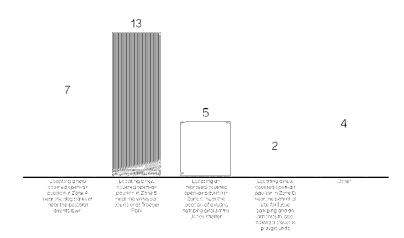

# I. RESOLUTIONS:

1. Resolution No. 1-2023, adopting the Greater Ottumwa Park Master Plan.

RECOMMENDATION: Pass and adopt Resolution No. 1-2023.

 Resolution No. 2-2023, awarding the contract for mowing and nuisance clean-up services to J&J Mowing.