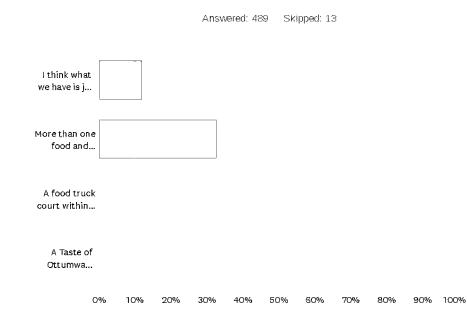

# I. RESOLUTIONS:

1. Resolution No. 1-2023, adopting the Greater Ottumwa Park Master Plan.

RECOMMENDATION: Pass and adopt Resolution No. 1-2023.

 Resolution No. 2-2023, awarding the contract for mowing and nuisance clean-up services to J&J Mowing.