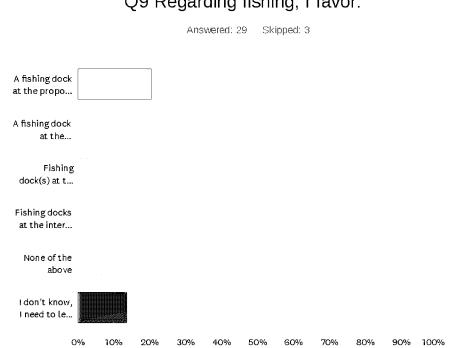

# I. RESOLUTIONS:

1. Resolution No. 1-2023, adopting the Greater Ottumwa Park Master Plan.

RECOMMENDATION: Pass and adopt Resolution No. 1-2023.

 Resolution No. 2-2023, awarding the contract for mowing and nuisance clean-up services to J&J Mowing.