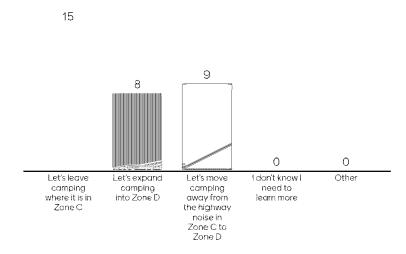

# I. RESOLUTIONS:

1. Resolution No. 1-2023, adopting the Greater Ottumwa Park Master Plan.

RECOMMENDATION: Pass and adopt Resolution No. 1-2023.

 Resolution No. 2-2023, awarding the contract for mowing and nuisance clean-up services to J&J Mowing.