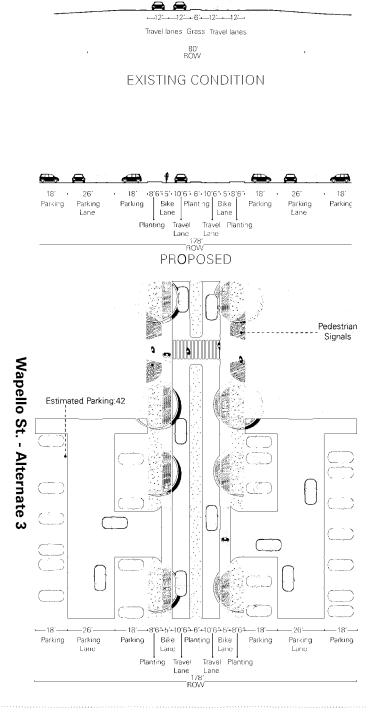

# I. RESOLUTIONS:

1. Resolution No. 1-2023, adopting the Greater Ottumwa Park Master Plan.

RECOMMENDATION: Pass and adopt Resolution No. 1-2023.

 Resolution No. 2-2023, awarding the contract for mowing and nuisance clean-up services to J&J Mowing.