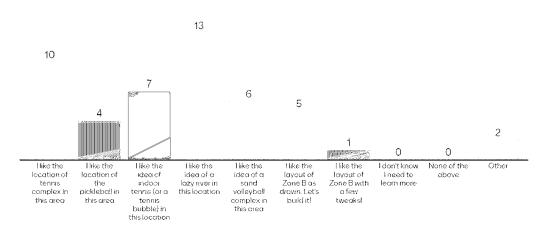

# I. RESOLUTIONS:

1. Resolution No. 1-2023, adopting the Greater Ottumwa Park Master Plan.

RECOMMENDATION: Pass and adopt Resolution No. 1-2023.

 Resolution No. 2-2023, awarding the contract for mowing and nuisance clean-up services to J&J Mowing.