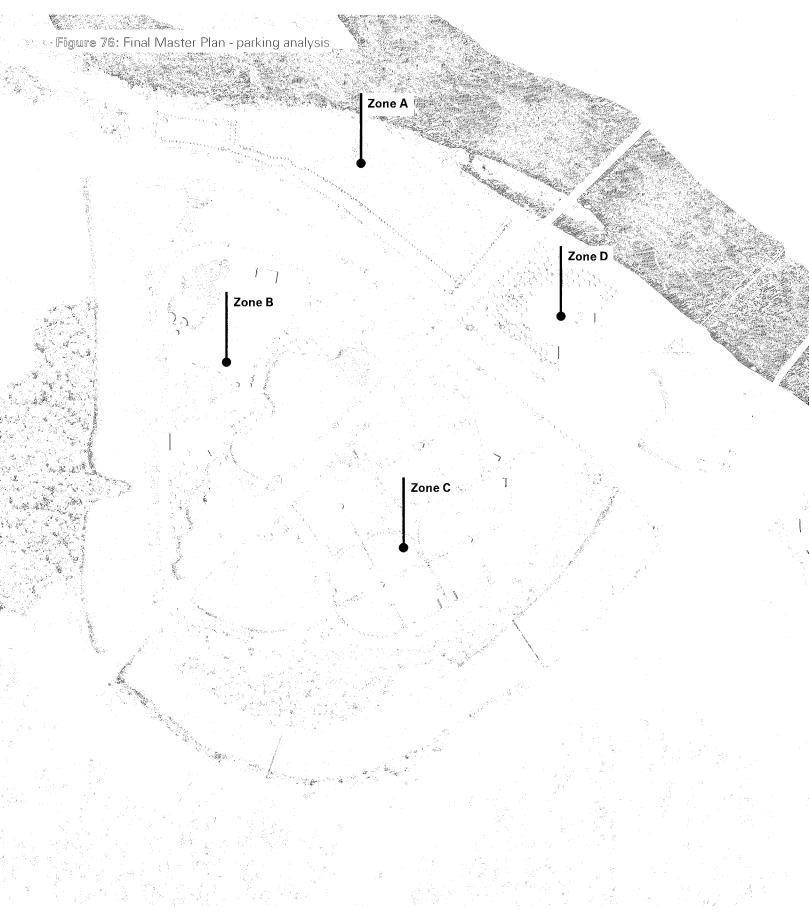

# I. RESOLUTIONS:

1. Resolution No. 1-2023, adopting the Greater Ottumwa Park Master Plan.

RECOMMENDATION: Pass and adopt Resolution No. 1-2023.

 Resolution No. 2-2023, awarding the contract for mowing and nuisance clean-up services to J&J Mowing.