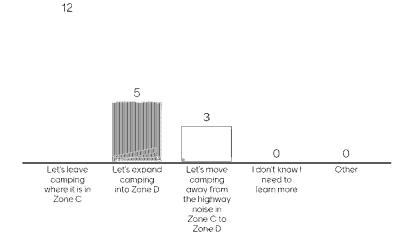

# I. RESOLUTIONS:

1. Resolution No. 1-2023, adopting the Greater Ottumwa Park Master Plan.

RECOMMENDATION: Pass and adopt Resolution No. 1-2023.

 Resolution No. 2-2023, awarding the contract for mowing and nuisance clean-up services to J&J Mowing.