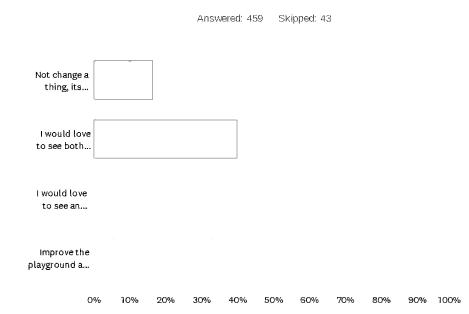

# I. RESOLUTIONS:

1. Resolution No. 1-2023, adopting the Greater Ottumwa Park Master Plan.

RECOMMENDATION: Pass and adopt Resolution No. 1-2023.

 Resolution No. 2-2023, awarding the contract for mowing and nuisance clean-up services to J&J Mowing.