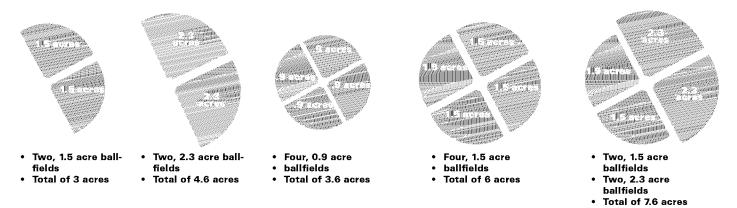

mum Configuration**

The design team created layouts to test program configurations for optimum solar orientation and to gauge the feasibility of providing the desired number of facilities identified during stakeholder discussions. The layout options on the above park diagram above (Figure 10) show potential ways to get the desired baseball fields to fit within Greater Ottumwa Park. Each zone was evaluated for their compatibility with the baseball programming goals identified during community engagement. It was determined that Zone D provides the greatest opportunity to expand baseball and softball programming without compromising existing strengths in park programming.

#### **OPTIMUM BASEBALL AND SOFTBALL CONFIGURATION**

Desired: 12+ Ballfields and updates to the existing Legion Field



Based on discussions with the Ottumwa baseball community the diagrams above depict potential optimized layouts of desired baseball fields.





## PROGRAM TESTING



### **Soccer Field Optimum Configuration**

Community and stakeholder input identified the desire for 12 soccer fields with three different regulatory requirements. Soccer fields would be flexible so that the arrangement can be reconfigured for the rotation of multiple age groups. The layout options on the park diagram above (Figure 11), show potential locations for a soccer complex within Greater Ottumwa Park. The optimum soccer configuration shows the most efficient layout for twelve soccer fields. However, this arrangement if implemented in Ottumwa Park, would result in the removal of trees and existing park structures. T