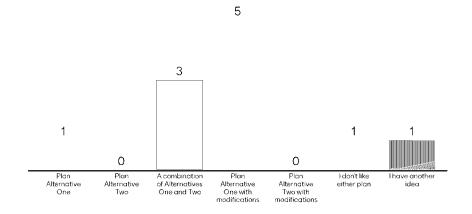

apply)



## In order to improve concerts and events at the park I would:



6

# I would use the dredge material from the Oxbow Lake to:



#### To improve passive recreation in the park I would: (choose all that apply)



#### To improve food service at Greater Ottumwa Park I would: (choose all that apply)



#### To improve tennis at Greater Ottumwa Park I would:



Other improvements I would like to see in Greater Ottumwa Park are (choose all that apply):





To improve walking and bike access to Greater Ottumwa Park I would (choose all that apply):





To provide greater variety of recreation in Greater Ottumwa Park, I would like to see a court game area that accommodates:



#### MENTIMETER FEEDBACK MAY 2022 - MEETING 2

### After reviewing Plan Alternative One and Two, I prefer:



If the improvements illustrated in Plan Alternative One and Two are implemented, I think there will be (choose all that apply):



Go to www.menti.com and use the code 3706 8707

I favor the development of Zone A (choose all that apply):

22



30 🌲

Go to www.menti.com and use the code 3706 8707

### I like the layout of Zone B (choose all that apply):



Go to www.menti.com and use the code 3706 8707

I like the idea of dredging the Oxbow and using the dredge material to shape Greater Ottumwa Park:



30 **Å** 

Go to www.menti.com and use the code 3706 8707

# Regarding the layout of Zone C (choose all that apply):



Go to www.menti.com and use the code 3706 8707

I like the layout of Zone D (choose all that apply):



Go to www.menti.com and use the code 3706 8707

### Regarding a B