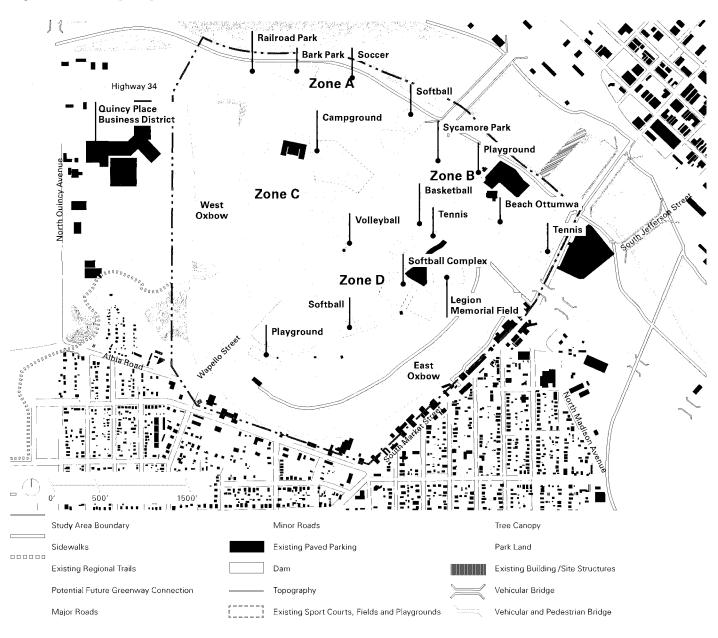

# I. RESOLUTIONS:

1. Resolution No. 1-2023, adopting the Greater Ottumwa Park Master Plan.

RECOMMENDATION: Pass and adopt Resolution No. 1-2023.

 Resolution No. 2-2023, awarding the contract for mowing and nuisance clean-up services to J&J Mowing.