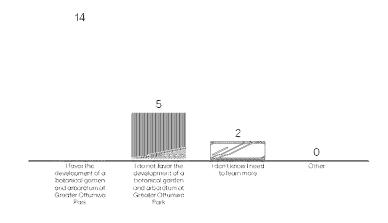

# I. RESOLUTIONS:

1. Resolution No. 1-2023, adopting the Greater Ottumwa Park Master Plan.

RECOMMENDATION: Pass and adopt Resolution No. 1-2023.

 Resolution No. 2-2023, awarding the contract for mowing and nuisance clean-up services to J&J Mowing.