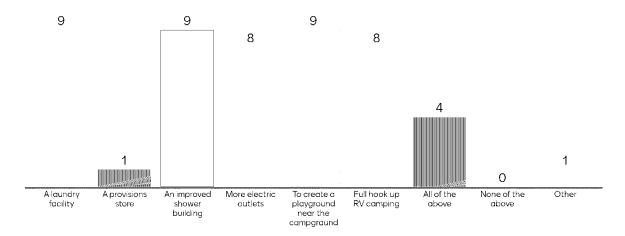

# I. RESOLUTIONS:

1. Resolution No. 1-2023, adopting the Greater Ottumwa Park Master Plan.

RECOMMENDATION: Pass and adopt Resolution No. 1-2023.

 Resolution No. 2-2023, awarding the contract for mowing and nuisance clean-up services to J&J Mowing.