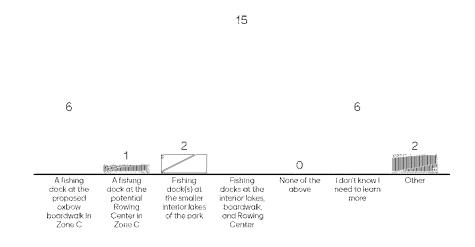

# I. RESOLUTIONS:

1. Resolution No. 1-2023, adopting the Greater Ottumwa Park Master Plan.

RECOMMENDATION: Pass and adopt Resolution No. 1-2023.

 Resolution No. 2-2023, awarding the contract for mowing and nuisance clean-up services to J&J Mowing.