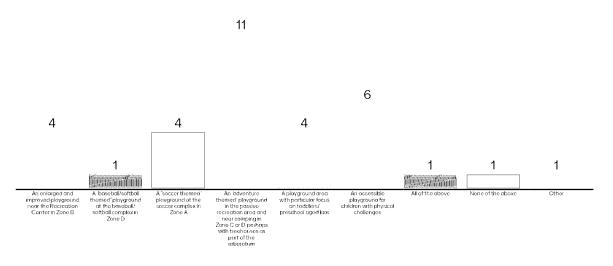

# I. RESOLUTIONS:

1. Resolution No. 1-2023, adopting the Greater Ottumwa Park Master Plan.

RECOMMENDATION: Pass and adopt Resolution No. 1-2023.

 Resolution No. 2-2023, awarding the contract for mowing and nuisance clean-up services to J&J Mowing.