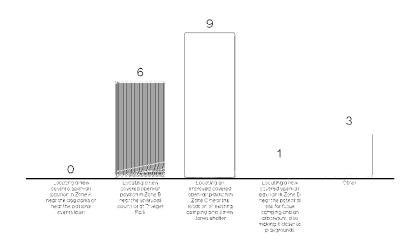

use the code 3706 8707

I like the layout of Zone D (choose all that apply):



20 👗

Go to www.menti.com and use the code 3706 8707

Regarding a Botanical Garden and Arboretum at Greater Ottumwa Park (choose one):



Go to www.menti.com and use the code 3706 8707

#### **Regarding camping:**



20 👗

Go to www.menti.com and use the code 3706 8707

#### In regard to phasing improvements at Greater Ottumwa Park:



Go to www.menti.com and use the code 3706 8707

7

#### Regarding fishing, I favor:



Go to www.menti.com and use the code 3706 8707

#### Regarding boating, I favor:



Go to www.menti.com and use the code 3706 8707

12

### Regarding playgrounds, I favor a larger playground at:



19 👗

Go to www.menti.com and use the code 3706 8707

#### Regarding a Farmers Market, I favor:



19 •

Go to www.menti.com and use the code 3706 8707

## Do you feel the plans provide sufficient parking?



Go to www.menti.com and use the code 3706 8707

### How would you rank the importance of the following amenities for Greater Ottumwa Park?

| 1st  | Food, Baverage, and Restrooms                         |
|------|-------------------------------------------------------|
| 2nd  | Porking Improvements                                  |
| 3rd  | Tenne Center                                          |
| 4th  | Anyphitheater                                         |
| 5th  | Social Complex                                        |
| 6th  | Direaging Laycens, Rowag Center and<br>Flaking Center |
| 7th  | Baseta: Enhancement                                   |
| 8th  | Adventure Pervgroun