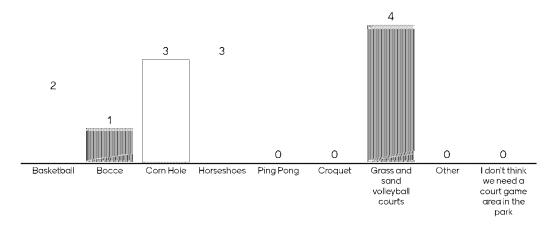

# I. RESOLUTIONS:

1. Resolution No. 1-2023, adopting the Greater Ottumwa Park Master Plan.

RECOMMENDATION: Pass and adopt Resolution No. 1-2023.

 Resolution No. 2-2023, awarding the contract for mowing and nuisance clean-up services to J&J Mowing.