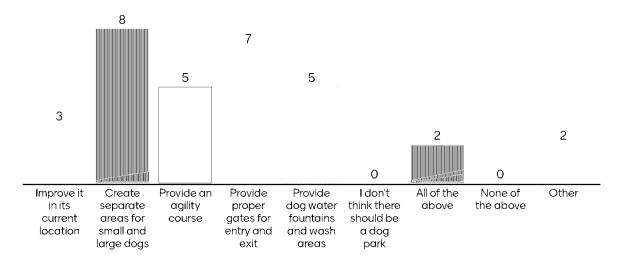

# I. RESOLUTIONS:

1. Resolution No. 1-2023, adopting the Greater Ottumwa Park Master Plan.

RECOMMENDATION: Pass and adopt Resolution No. 1-2023.

 Resolution No. 2-2023, awarding the contract for mowing and nuisance clean-up services to J&J Mowing.