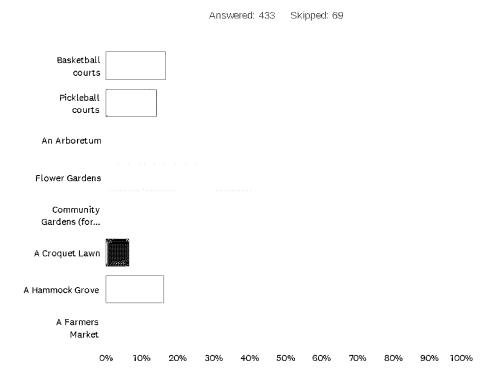

# I. RESOLUTIONS:

1. Resolution No. 1-2023, adopting the Greater Ottumwa Park Master Plan.

RECOMMENDATION: Pass and adopt Resolution No. 1-2023.

 Resolution No. 2-2023, awarding the contract for mowing and nuisance clean-up services to J&J Mowing.