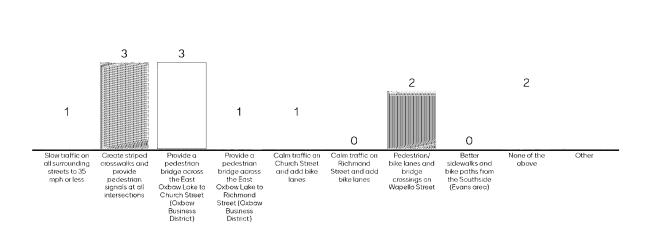

# I. RESOLUTIONS:

1. Resolution No. 1-2023, adopting the Greater Ottumwa Park Master Plan.

RECOMMENDATION: Pass and adopt Resolution No. 1-2023.

 Resolution No. 2-2023, awarding the contract for mowing and nuisance clean-up services to J&J Mowing.