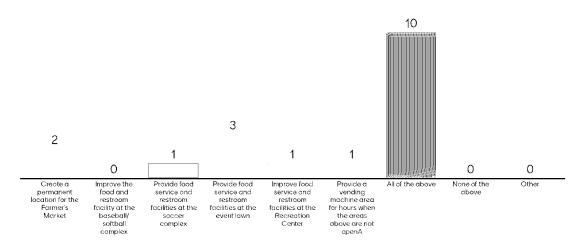

| 3  |
| TOTAL                |           | 32 |

## To improve the dog experience at Greater Ottumwa Park, I would:





## To improve biking in Great Ottumwa Park I would like to see: (choose all that apply)





For playground improvements in Greater Ottumwa Park, I would like to see: (choose all that apply)



With regard to improved fishing and water sports (canoeing/kayaking/rowing) in Great Ottumwa Park, I favor:



In order to improve camping in Greater Ottumwa Park I would like:



#### In order to improve Wapello Street through Greater Ottumwa Park I would: (choose all that apply)



## In order to improve concerts and events at the park I would:



11

# I would use the dredge material from the Oxbow Lake to:





#### To improve food service at Greater Ottumwa Park I would:



# To improve tennis at Greater Ottumwa Park I would:



Other improvements I would like to see in Greater Ottumwa Park are (choose all that apply):





To improve walking and bike access to Greater Ottumwa Park I would (choose all that apply):



18

To provide greater variety of recreation in Greater Ottumwa Park, I would like to see a court game area that accommodates:



# After reviewing Plan Alternative One and Two, I prefer:



8

If the improvements illustrated in Plan Alternative One and Two are implemented, I think there will be (choose all that apply):



#### To improve the dog experience at Greater Ottumwa Park, I would: (choose all that apply)



## To improve biking in Great Ottumwa Park I would like to see: (choose all that apply)



## For playground improvements in Grea