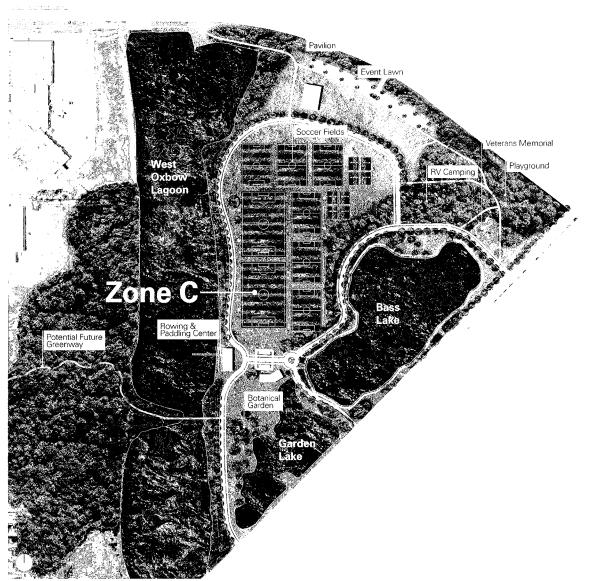

# I. RESOLUTIONS:

1. Resolution No. 1-2023, adopting the Greater Ottumwa Park Master Plan.

RECOMMENDATION: Pass and adopt Resolution No. 1-2023.

 Resolution No. 2-2023, awarding the contract for mowing and nuisance clean-up services to J&J Mowing.