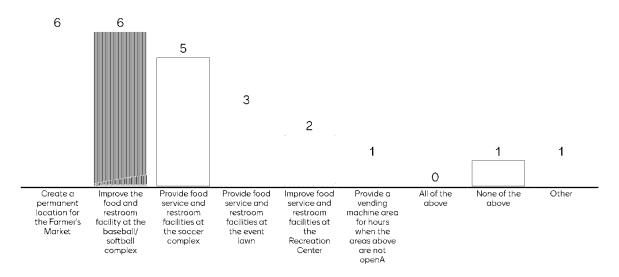

# I. RESOLUTIONS:

1. Resolution No. 1-2023, adopting the Greater Ottumwa Park Master Plan.

RECOMMENDATION: Pass and adopt Resolution No. 1-2023.

 Resolution No. 2-2023, awarding the contract for mowing and nuisance clean-up services to J&J Mowing.