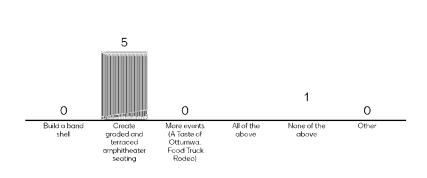

00%     | 0  |
| 1-5 miles            | 78.13%    | 25 |
| 5-10 miles           | 12.50%    | 4  |
| 10-15 miles, or more | 9.38%     | 3  |
| TOTAL                |           | 32 |

## To improve the dog experience at Greater Ottumwa Park, I would:





## To improve biking in Great Ottumwa Park I would like to see: (choose all that apply)





For playground improvements in Greater Ottumwa Park, I would like to see: (choose all that apply)



With regard to improved fishing and water sports (canoeing/kayaking/rowing) in Great Ottumwa Park, I favor:



In order to improve camping in Greater Ottumwa Park I would like:



#### In order to improve Wapello Street through Greater Ottumwa Park I would: (choose all that apply)



## In order to improve concerts and events at the park I would:



11

# I would use the dredge material from the Oxbow Lake to:





#### To improve food service at Greater Ottumwa Park I would:



# To improve tennis at Greater Ottumwa Park I would:



Other improvements I would like to see in Greater Ottumwa Park are (choose all that apply):





To improve walking and bike access to Greater Ottumwa Park I would (choose all that apply):



18

To provide greater variety of recreation in Greater Ottumwa Park, I would like to see a court game area that accommodates:



# After reviewing Plan Alternative One and Two, I prefer:



8

If the improvements illustrated in Plan Alternative One and Two are implemented, I think there will be (choose all that apply):



#### To improve the dog experience at Greater Ottumwa Park, I would: (choose all that apply)