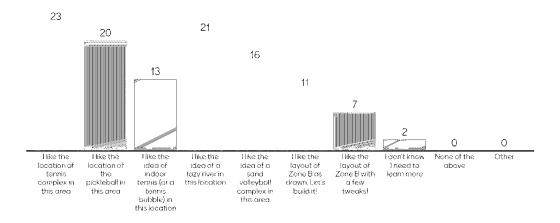

I would:



Other improvements I would like to see in Greater Ottumwa Park are (choose all that apply):





To improve walking and bike access to Greater Ottumwa Park I would (choose all that apply):





To provide greater variety of recreation in Greater Ottumwa Park, I would like to see a court game area that accommodates:



#### MENTIMETER FEEDBACK MAY 2022 - MEETING 2

### After reviewing Plan Alternative One and Two, I prefer:



If the improvements illustrated in Plan Alternative One and Two are implemented, I think there will be (choose all that apply):



Go to www.menti.com and use the code 3706 8707

I favor the development of Zone A (choose all that apply):

22



30 🌲

Go to www.menti.com and use the code 3706 8707

### I like the layout of Zone B (choose all that apply):



Go to www.menti.com and use the code 3706 8707

I like the idea of dredging the Oxbow and using the dredge material to shape Greater Ottumwa Park:



30 **Å** 

Go to www.menti.com and use the code 3706 8707

# Regarding the layout of Zone C (choose all that apply):



Go to www.menti.com and use the code 3706 8707

I like the layout of Zone D (choose all that apply):



Go to www.menti.com and use the code 3706 8707

### Regarding a Botanical Garden and Arboretum at Greater Ottumwa Park (choose one):



Go to www.menti.com and use the code 3706 8707

#### **Regarding camping:**



32 🌲

Go to www.menti.com and use the code 3706 8707

#### In regard to phasing improvements at Greater Ottumwa Park:



34 **\*** 

Go to www.menti.com and use the code 3706 8707

#### Regarding fishing, I fa