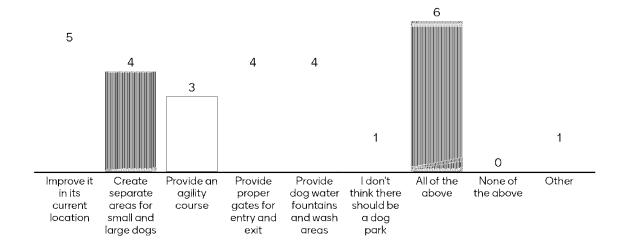

-5 years         | 12.50%    | 4  |
| 5-10 years        | 12.50%    | 4  |
| Lifetime resident | 71.88%    | 23 |
| Seasonal visitor  | 3.13%     | 1  |
| TOTAL             |           | 32 |

#### Greater Ottumwa Park Master Plan Survey No. 2

#### Q16 How far do you travel to reach Greater Ottumwa Park?

Answered: 32 Skipped: 0 None of the above 1-5 miles 5-10 miles 10-15 miles, or more 0% 10% 20% 30% 40% 50% 60% 70% 80% 90% 100%

| ANSWER CHOICES       | RESPONSES |    |
|----------------------|-----------|----|
| None of the above    | 0.00%     | 0  |
| 1-5 miles            | 78.13%    | 25 |
| 5-10 miles           | 12.50%    | 4  |
| 10-15 miles, or more | 9.38%     | 3  |
| TOTAL                |           | 32 |

## To improve the dog experience at Greater Ottumwa Park, I would:





## To improve biking in Great Ottumwa Park I would like to see: (choose all that apply)





For playground improvements in Greater Ottumwa Park, I would like to see: (choose all that apply)



With regard to improved fishing and water sports (canoeing/kayaking/rowing) in Great Ottumwa Park, I favor:



In order to improve camping in Greater Ottumwa Park I would like:



#### In order to improve Wapello Street through Greater Ottumwa Park I would: (choose all that apply)



## In order to improve concerts and events at the park I would:



11

# I would use the dredge material from the Oxbow Lake to:





#### To improve food service at Greater Ottumwa Park I would:



# To improve tennis at Greater Ottumwa Park I would:



Other improvements I would like to see in Greater Ottumwa Park