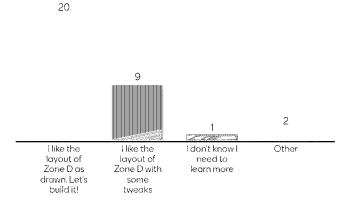

# I. RESOLUTIONS:

1. Resolution No. 1-2023, adopting the Greater Ottumwa Park Master Plan.

RECOMMENDATION: Pass and adopt Resolution No. 1-2023.

 Resolution No. 2-2023, awarding the contract for mowing and nuisance clean-up services to J&J Mowing.