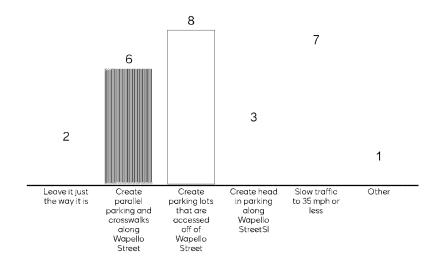

# I. RESOLUTIONS:

1. Resolution No. 1-2023, adopting the Greater Ottumwa Park Master Plan.

RECOMMENDATION: Pass and adopt Resolution No. 1-2023.

 Resolution No. 2-2023, awarding the contract for mowing and nuisance clean-up services to J&J Mowing.