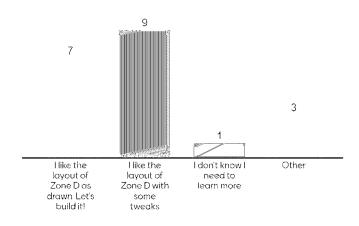

# I. RESOLUTIONS:

1. Resolution No. 1-2023, adopting the Greater Ottumwa Park Master Plan.

RECOMMENDATION: Pass and adopt Resolution No. 1-2023.

 Resolution No. 2-2023, awarding the contract for mowing and nuisance clean-up services to J&J Mowing.