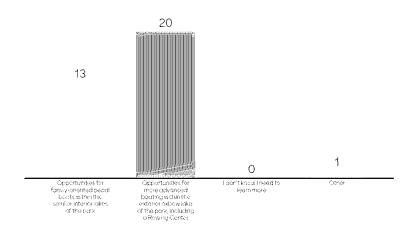

# I. RESOLUTIONS:

1. Resolution No. 1-2023, adopting the Greater Ottumwa Park Master Plan.

RECOMMENDATION: Pass and adopt Resolution No. 1-2023.

 Resolution No. 2-2023, awarding the contract for mowing and nuisance clean-up services to J&J Mowing.