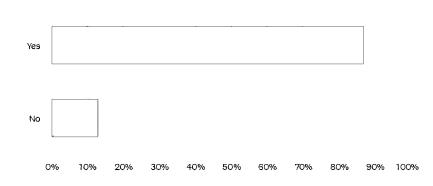

# I. RESOLUTIONS:

1. Resolution No. 1-2023, adopting the Greater Ottumwa Park Master Plan.

RECOMMENDATION: Pass and adopt Resolution No. 1-2023.

 Resolution No. 2-2023, awarding the contract for mowing and nuisance clean-up services to J&J Mowing.