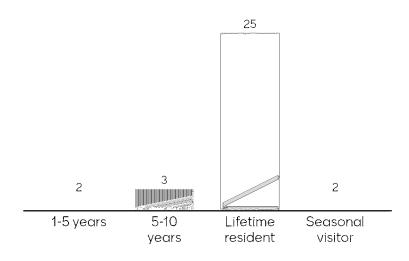

# I. RESOLUTIONS:

1. Resolution No. 1-2023, adopting the Greater Ottumwa Park Master Plan.

RECOMMENDATION: Pass and adopt Resolution No. 1-2023.

 Resolution No. 2-2023, awarding the contract for mowing and nuisance clean-up services to J&J Mowing.