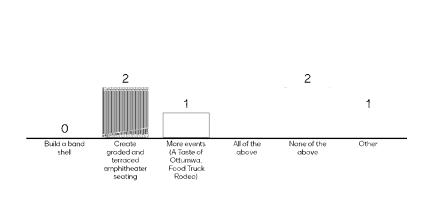

# I. RESOLUTIONS:

1. Resolution No. 1-2023, adopting the Greater Ottumwa Park Master Plan.

RECOMMENDATION: Pass and adopt Resolution No. 1-2023.

 Resolution No. 2-2023, awarding the contract for mowing and nuisance clean-up services to J&J Mowing.