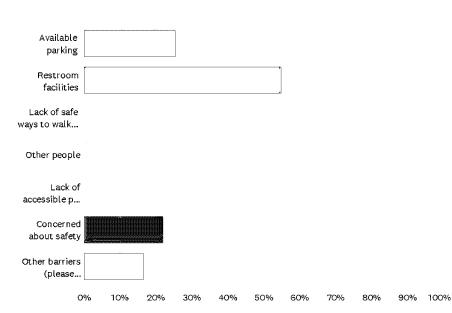

# I. RESOLUTIONS:

1. Resolution No. 1-2023, adopting the Greater Ottumwa Park Master Plan.

RECOMMENDATION: Pass and adopt Resolution No. 1-2023.

 Resolution No. 2-2023, awarding the contract for mowing and nuisance clean-up services to J&J Mowing.