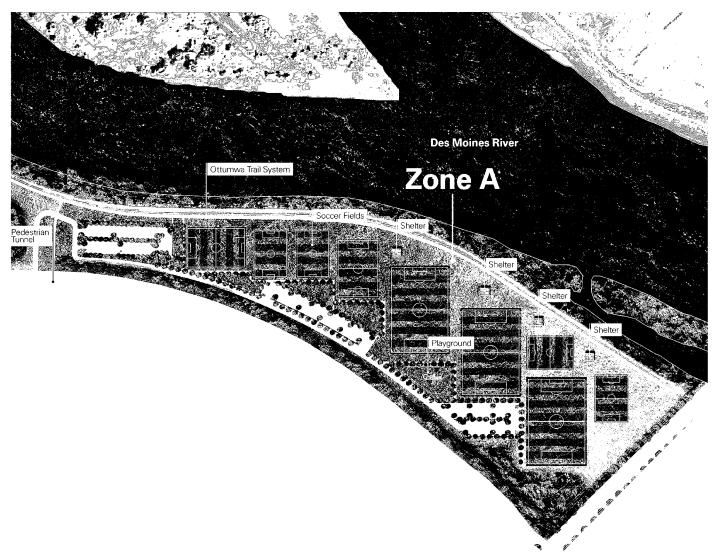

# I. RESOLUTIONS:

1. Resolution No. 1-2023, adopting the Greater Ottumwa Park Master Plan.

RECOMMENDATION: Pass and adopt Resolution No. 1-2023.

 Resolution No. 2-2023, awarding the contract for mowing and nuisance clean-up services to J&J Mowing.