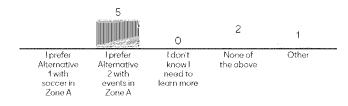

service at Greater Ottumwa Park I would: (choose all that apply)



#### To improve tennis at Greater Ottumwa Park I would:



Other improvements I would like to see in Greater Ottumwa Park are (choose all that apply):





To improve walking and bike access to Greater Ottumwa Park I would (choose all that apply):





To provide greater variety of recreation in Greater Ottumwa Park, I would like to see a court game area that accommodates:



#### MENTIMETER FEEDBACK MAY 2022 - MEETING 2

### After reviewing Plan Alternative One and Two, I prefer:



If the improvements illustrated in Plan Alternative One and Two are implemented, I think there will be (choose all that apply):



Go to www.menti.com and use the code 3706 8707

I favor the development of Zone A (choose all that apply):

22



30 🌲

Go to www.menti.com and use the code 3706 8707

### I like the layout of Zone B (choose all that apply):



Go to www.menti.com and use the code 3706 8707

I like the idea of dredging the Oxbow and using the dredge material to shape Greater Ottumwa Park:



30 **Å** 

Go to www.menti.com and use the code 3706 8707

# Regarding the layout of Zone C (choose all that apply):



Go to www.menti.com and use the code 3706 8707

I like the layout of Zone D (choose all that apply):



Go to www.menti.com and use the code 3706 8707

### Regarding a Botanical Garden and Arboretum at Greater Ottumwa Park (choose one):



Go to www.menti.com and use the code 3706 8707

#### **Regarding camping:**



32 🌲

Go to www.menti.com and use the code 3706 8707

#### In regard to phasing improvements at