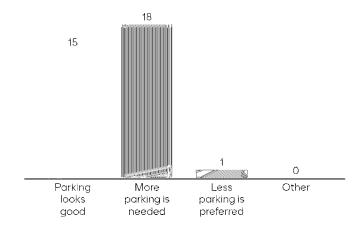

# I. RESOLUTIONS:

1. Resolution No. 1-2023, adopting the Greater Ottumwa Park Master Plan.

RECOMMENDATION: Pass and adopt Resolution No. 1-2023.

 Resolution No. 2-2023, awarding the contract for mowing and nuisance clean-up services to J&J Mowing.