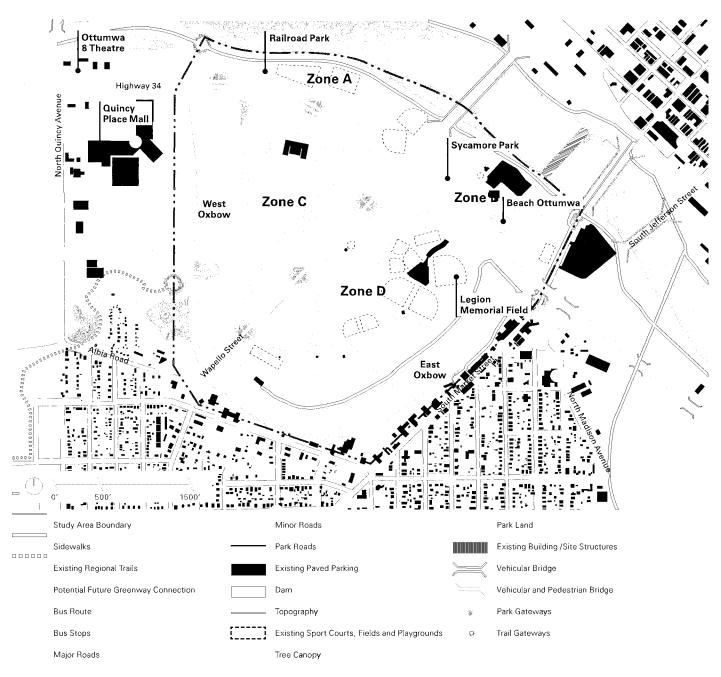

# I. RESOLUTIONS:

1. Resolution No. 1-2023, adopting the Greater Ottumwa Park Master Plan.

RECOMMENDATION: Pass and adopt Resolution No. 1-2023.

 Resolution No. 2-2023, awarding the contract for mowing and nuisance clean-up services to J&J Mowing.