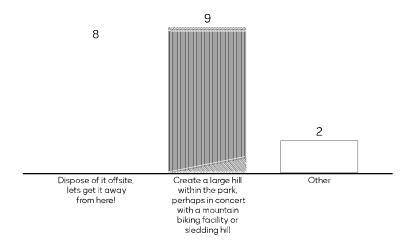

iles           | 12.50%    | 4  |
| 10-15 miles, or more | 9.38%     | 3  |
| TOTAL                |           | 32 |

## To improve the dog experience at Greater Ottumwa Park, I would:





## To improve biking in Great Ottumwa Park I would like to see: (choose all that apply)





For playground improvements in Greater Ottumwa Park, I would like to see: (choose all that apply)



With regard to improved fishing and water sports (canoeing/kayaking/rowing) in Great Ottumwa Park, I favor:



In order to improve camping in Greater Ottumwa Park I would like:



#### In order to improve Wapello Street through Greater Ottumwa Park I would: (choose all that apply)



## In order to improve concerts and events at the park I would:



11

# I would use the dredge material from the Oxbow Lake to:





#### To improve food service at Greater Ottumwa Park I would:



# To improve tennis at Greater Ottumwa Park I would:



Other improvements I would like to see in Greater Ottumwa Park are (choose all that apply):





To improve walking and bike access to Greater Ottumwa Park I would (choose all that apply):



18

To provide greater variety of recreation in Greater Ottumwa Park, I would like to see a court game area that accommodates:



# After reviewing Plan Alternative One and Two, I prefer:



8

If the improvements illustrated in Plan Alternative One and Two are implemented, I think there will be (choose all that apply):



#### To improve the dog experience at Greater Ottumwa Park, I would: (choose all that apply)



## To improve biking in Great Ottumwa Park I would like to see