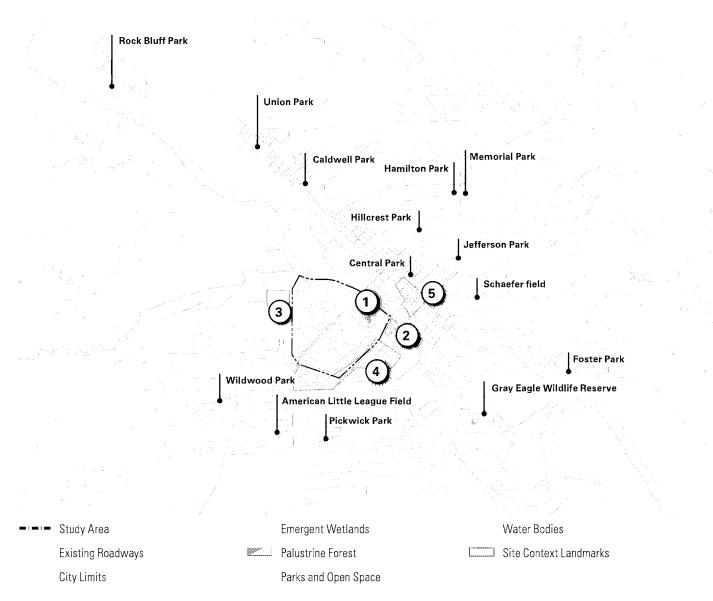

# I. RESOLUTIONS:

1. Resolution No. 1-2023, adopting the Greater Ottumwa Park Master Plan.

RECOMMENDATION: Pass and adopt Resolution No. 1-2023.

 Resolution No. 2-2023, awarding the contract for mowing and nuisance clean-up services to J&J Mowing.