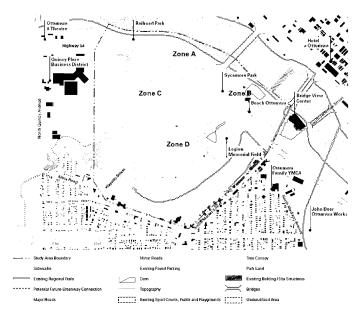

# I. RESOLUTIONS:

1. Resolution No. 1-2023, adopting the Greater Ottumwa Park Master Plan.

RECOMMENDATION: Pass and adopt Resolution No. 1-2023.

 Resolution No. 2-2023, awarding the contract for mowing and nuisance clean-up services to J&J Mowing.