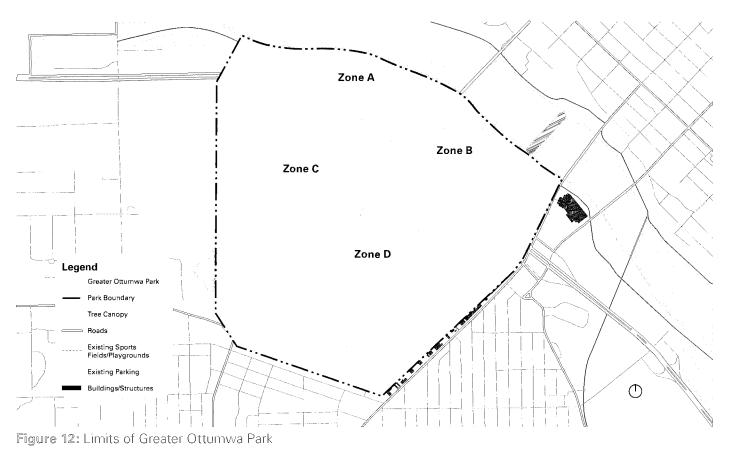

# I. RESOLUTIONS:

1. Resolution No. 1-2023, adopting the Greater Ottumwa Park Master Plan.

RECOMMENDATION: Pass and adopt Resolution No. 1-2023.

 Resolution No. 2-2023, awarding the contract for mowing and nuisance clean-up services to J&J Mowing.