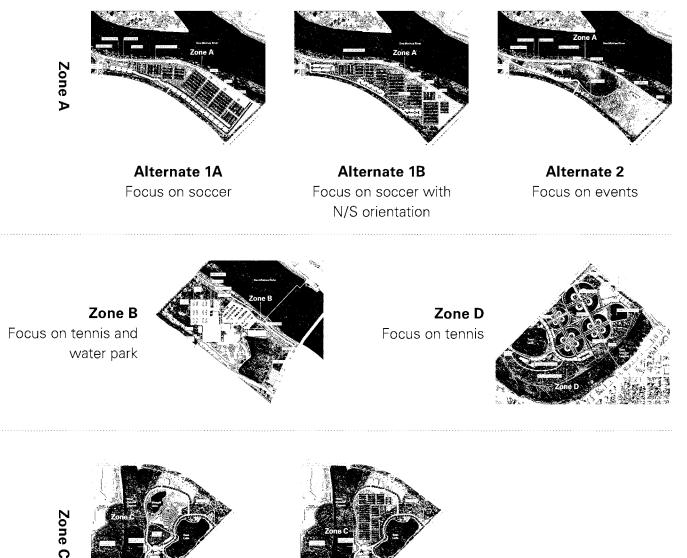

# I. RESOLUTIONS:

1. Resolution No. 1-2023, adopting the Greater Ottumwa Park Master Plan.

RECOMMENDATION: Pass and adopt Resolution No. 1-2023.

 Resolution No. 2-2023, awarding the contract for mowing and nuisance clean-up services to J&J Mowing.