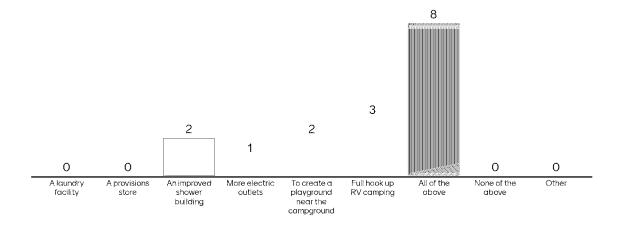

TENATIVE AGENDA OTTUMWA CITY COUNCIL

REGULAR MEETING NO. 1 Council Chambers, City Hall

January 3, 2023 5:30 O'Clock P.M.