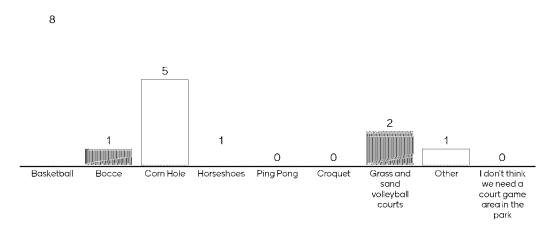

# I. RESOLUTIONS:

1. Resolution No. 1-2023, adopting the Greater Ottumwa Park Master Plan.

RECOMMENDATION: Pass and adopt Resolution No. 1-2023.

 Resolution No. 2-2023, awarding the contract for mowing and nuisance clean-up services to J&J Mowing.