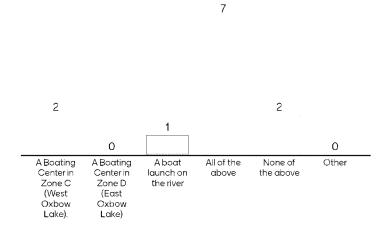

# I. RESOLUTIONS:

1. Resolution No. 1-2023, adopting the Greater Ottumwa Park Master Plan.

RECOMMENDATION: Pass and adopt Resolution No. 1-2023.

 Resolution No. 2-2023, awarding the contract for mowing and nuisance clean-up services to J&J Mowing.