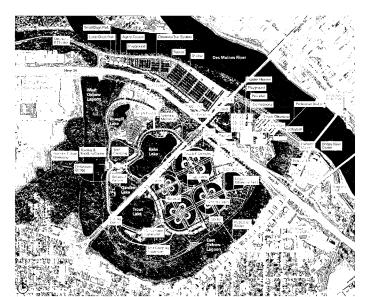

# I. RESOLUTIONS:

1. Resolution No. 1-2023, adopting the Greater Ottumwa Park Master Plan.

RECOMMENDATION: Pass and adopt Resolution No. 1-2023.

 Resolution No. 2-2023, awarding the contract for mowing and nuisance clean-up services to J&J Mowing.