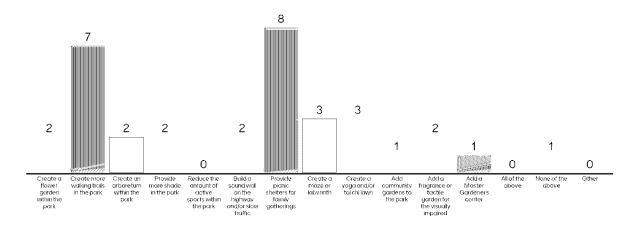

# I. RESOLUTIONS:

1. Resolution No. 1-2023, adopting the Greater Ottumwa Park Master Plan.

RECOMMENDATION: Pass and adopt Resolution No. 1-2023.

 Resolution No. 2-2023, awarding the contract for mowing and nuisance clean-up services to J&J Mowing.