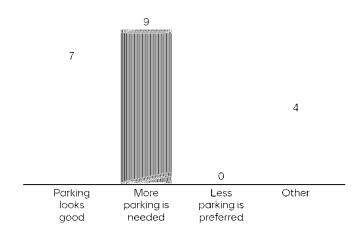

use the code 3706 8707

Regarding a Botanical Garden and Arboretum at Greater Ottumwa Park (choose one):



Go to www.menti.com and use the code 3706 8707

#### **Regarding camping:**



20 👗

Go to www.menti.com and use the code 3706 8707

#### In regard to phasing improvements at Greater Ottumwa Park:



Go to www.menti.com and use the code 3706 8707

7

#### Regarding fishing, I favor:



Go to www.menti.com and use the code 3706 8707

#### Regarding boating, I favor:



Go to www.menti.com and use the code 3706 8707

12

### Regarding playgrounds, I favor a larger playground at:



19 👗

Go to www.menti.com and use the code 3706 8707

#### Regarding a Farmers Market, I favor:



19 •

Go to www.menti.com and use the code 3706 8707

## Do you feel the plans provide sufficient parking?



Go to www.menti.com and use the code 3706 8707

### How would you rank the importance of the following amenities for Greater Ottumwa Park?

| 1st  | Food, Baverage, and Restrooms                         |
|------|-------------------------------------------------------|
| 2nd  | Porking Improvements                                  |
| 3rd  | Tenne Center                                          |
| 4th  | Anyphitheater                                         |
| 5th  | Social Complex                                        |
| 6th  | Direaging Laycens, Rowag Center and<br>Flaking Center |
| 7th  | Baseta: Enhancement                                   |
| 8th  | Adventure Pervground(s)                               |
| 9th  | Boltanical (Bunden                                    |
| 10th |