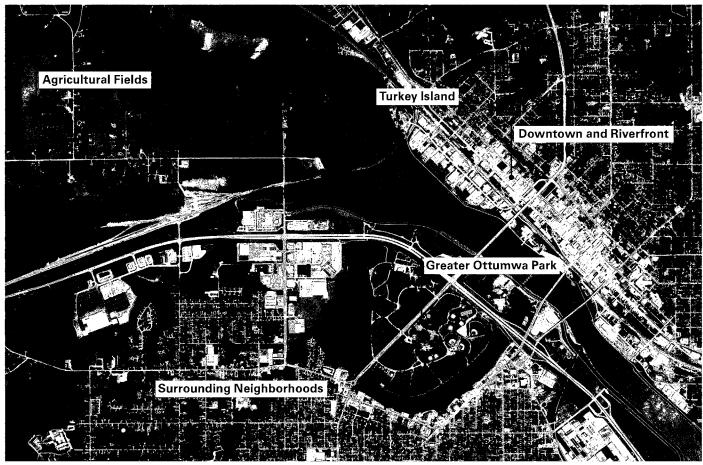

# I. RESOLUTIONS:

1. Resolution No. 1-2023, adopting the Greater Ottumwa Park Master Plan.

RECOMMENDATION: Pass and adopt Resolution No. 1-2023.

 Resolution No. 2-2023, awarding the contract for mowing and nuisance clean-up services to J&J Mowing.