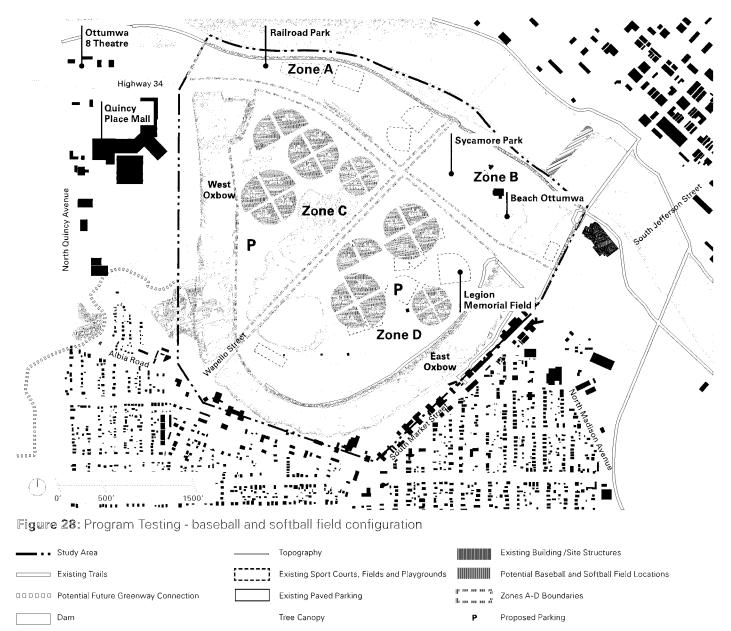

omplex in Bettendorf, Walker Johnson Softball Complex in Urbandale, Lew Clarkson Softball Complex in Johnston and the Sam Wise Youth Complex in Altoona.

| Sport Amenity | Recommended Parking                        |
|---------------|--------------------------------------------|
|               | • 10-15 stalls per Baseball/Softball field |
|               | • 10-15 stalls per Football field          |
|               | • 10-20 stalls per Soccer field            |
|               | • 5-10 stalls per Basketball court         |
|               | • 5 stalls per Volleyball court            |
|               | • 2 stalls per Tennis court                |



Figure 26: Existing parking at the Dan Staggs tennis courts



Figure 27: Existing parking at Legion Memorial Field



## PROGRAM TESTING



### **Baseball and Softball Field Optimum Configuration**

The design team created layouts to test program configurations for optimum solar orientation and to gauge the feasibility of providing the desired number of facilities identified during stakeholder discussions. The layout options on the above park diagram above (Figure 10) show potential ways to get the desired baseball fields to fit within Greater Ottumwa Park. Each zone was evaluated for their compatibility with the baseball programming goals identified during community engagement. It was determined that Zone D provides the greatest opportunity to expand baseball and softball programming without compromising existing strengths in park programming.

#### **OPTIMUM BASEBALL AND SOFTBALL CONFIGURATION**

Desired: 12+ Ballfields an