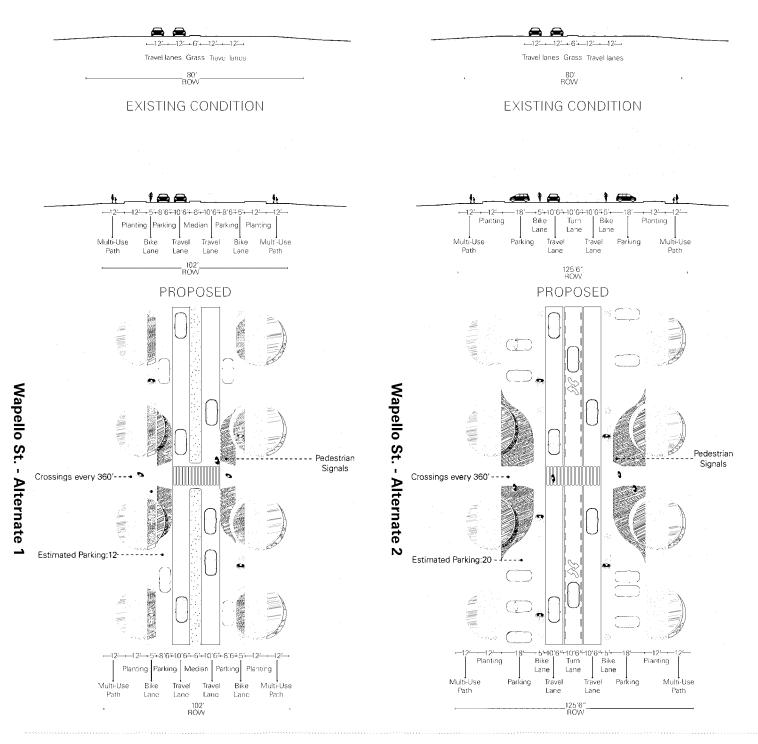

# I. RESOLUTIONS:

1. Resolution No. 1-2023, adopting the Greater Ottumwa Park Master Plan.

RECOMMENDATION: Pass and adopt Resolution No. 1-2023.

 Resolution No. 2-2023, awarding the contract for mowing and nuisance clean-up services to J&J Mowing.