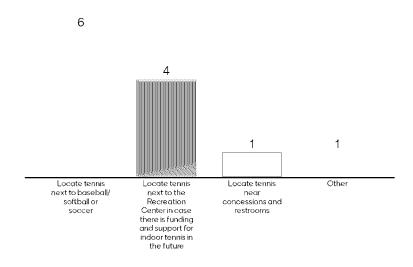

# I. RESOLUTIONS:

1. Resolution No. 1-2023, adopting the Greater Ottumwa Park Master Plan.

RECOMMENDATION: Pass and adopt Resolution No. 1-2023.

 Resolution No. 2-2023, awarding the contract for mowing and nuisance clean-up services to J&J Mowing.