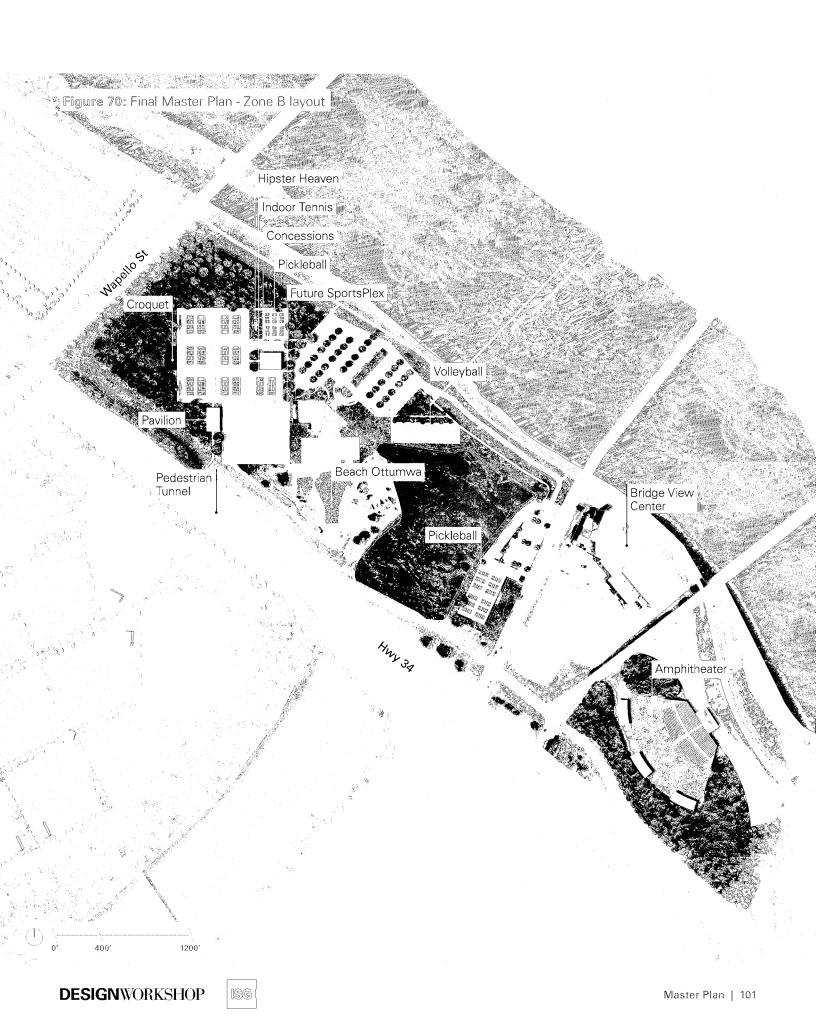

# I. RESOLUTIONS:

1. Resolution No. 1-2023, adopting the Greater Ottumwa Park Master Plan.

RECOMMENDATION: Pass and adopt Resolution No. 1-2023.

 Resolution No. 2-2023, awarding the contract for mowing and nuisance clean-up services to J&J Mowing.