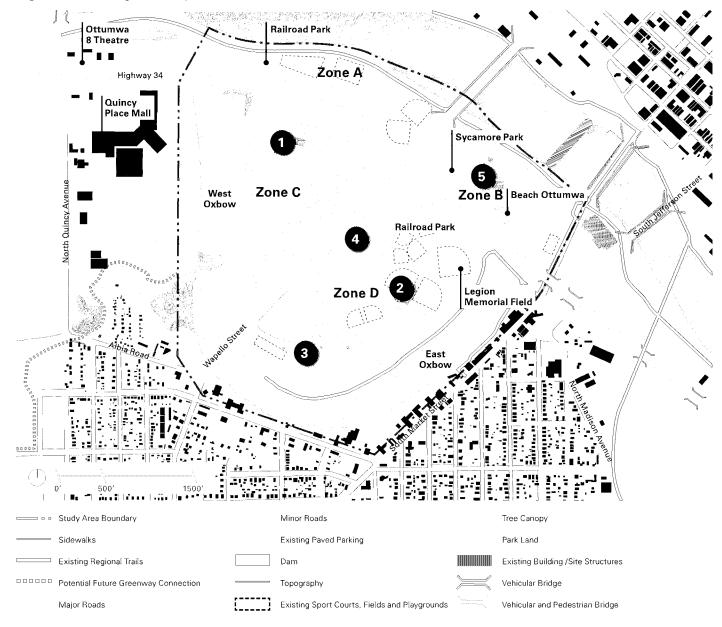

# I. RESOLUTIONS:

1. Resolution No. 1-2023, adopting the Greater Ottumwa Park Master Plan.

RECOMMENDATION: Pass and adopt Resolution No. 1-2023.

 Resolution No. 2-2023, awarding the contract for mowing and nuisance clean-up services to J&J Mowing.