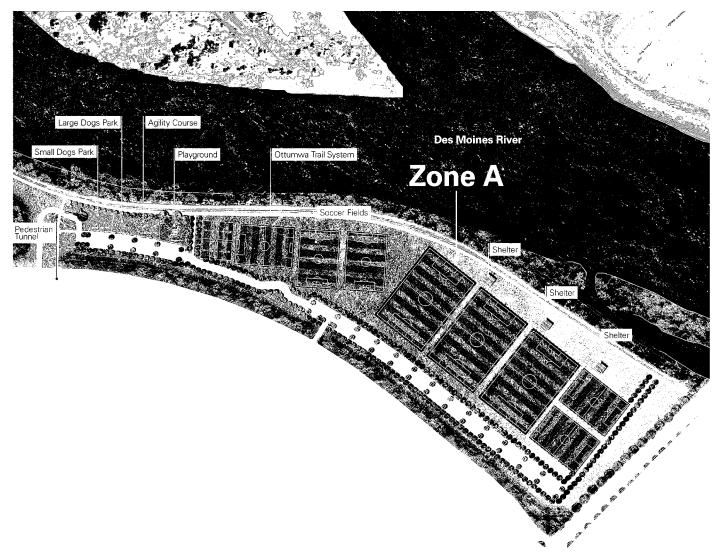

# I. RESOLUTIONS:

1. Resolution No. 1-2023, adopting the Greater Ottumwa Park Master Plan.

RECOMMENDATION: Pass and adopt Resolution No. 1-2023.

 Resolution No. 2-2023, awarding the contract for mowing and nuisance clean-up services to J&J Mowing.