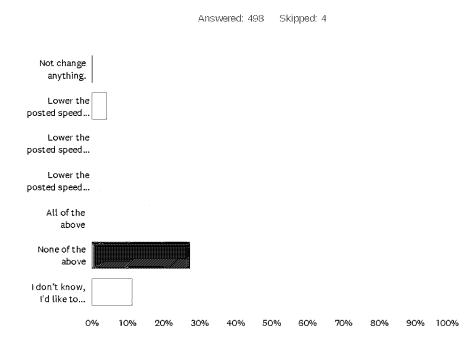

# I. RESOLUTIONS:

1. Resolution No. 1-2023, adopting the Greater Ottumwa Park Master Plan.

RECOMMENDATION: Pass and adopt Resolution No. 1-2023.

 Resolution No. 2-2023, awarding the contract for mowing and nuisance clean-up services to J&J Mowing.