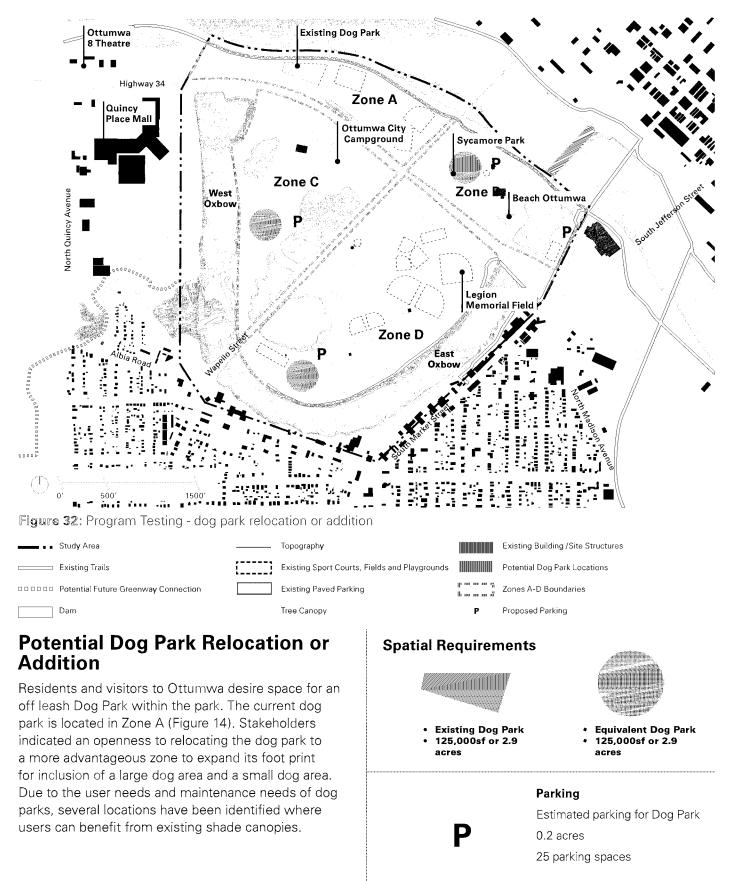

nario                                                                                                                                                                                                                                              |
| <ul> <li><u>Pros:</u></li> <li>Large enough to accommodate program</li> <li><u>Cons:</u></li> <li>Disturbs concert lawn</li> </ul>                                                                                                                          | <ul> <li><u>Pros:</u> <ul> <li>Large enough to accommodate program</li> </ul> </li> <li><u>Cons:</u> <ul> <li>Potential interference with baseball</li> </ul> </li> </ul>                                                                                    |

#### DESIGNWORKSHOP



## PROGRAM TESTING





**DESIGN**WORKSHOP

## PROGRAM TESTING



Figure 34: Program Testing - campground relocation or addition

| <u> </u> | Stud <b>y</b> Area                   |    | Topography                                    |                | Existing Building /Site Structures |
|----------|--------------------------------------|----|-----------------------------------------------|----------------|------------------------------------|
|          | Existing Trails                      | [] | Existing Sport Courts, Fields and Playgrounds |                | Potential Campground Locations     |
|          | Potential Future Greenway Connection |    | Existing Paved Parking                        | li na na na ng | Zones A-D Boundaries               |
|          | Dam                                  |