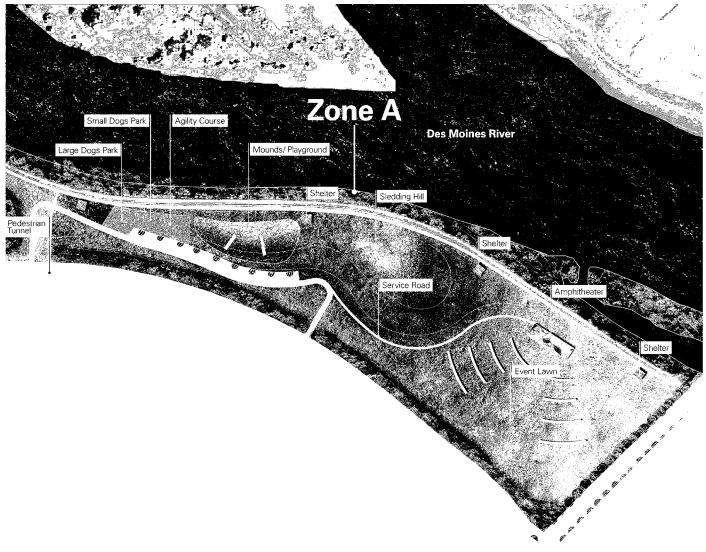

# I. RESOLUTIONS:

1. Resolution No. 1-2023, adopting the Greater Ottumwa Park Master Plan.

RECOMMENDATION: Pass and adopt Resolution No. 1-2023.

 Resolution No. 2-2023, awarding the contract for mowing and nuisance clean-up services to J&J Mowing.