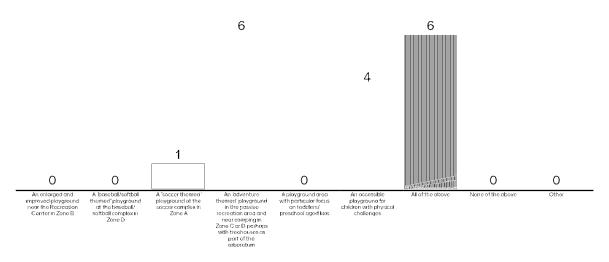

TENATIVE AGENDA OTTUMWA CITY COUNCIL

REGULAR MEETING NO. 1 Council Chambers, City Hall

January 3, 2023 5:30 O'Clock P.M.