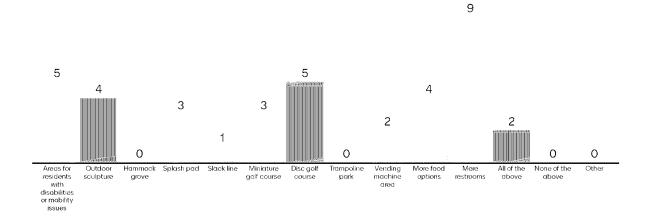

# I. RESOLUTIONS:

1. Resolution No. 1-2023, adopting the Greater Ottumwa Park Master Plan.

RECOMMENDATION: Pass and adopt Resolution No. 1-2023.

 Resolution No. 2-2023, awarding the contract for mowing and nuisance clean-up services to J&J Mowing.