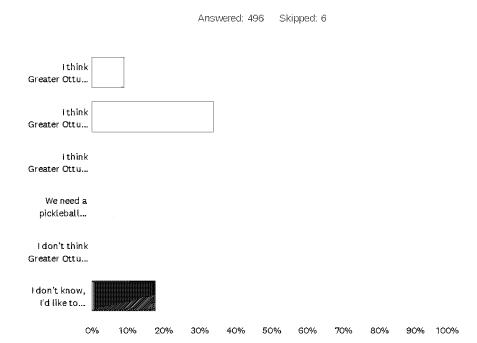

# I. RESOLUTIONS:

1. Resolution No. 1-2023, adopting the Greater Ottumwa Park Master Plan.

RECOMMENDATION: Pass and adopt Resolution No. 1-2023.

 Resolution No. 2-2023, awarding the contract for mowing and nuisance clean-up services to J&J Mowing.