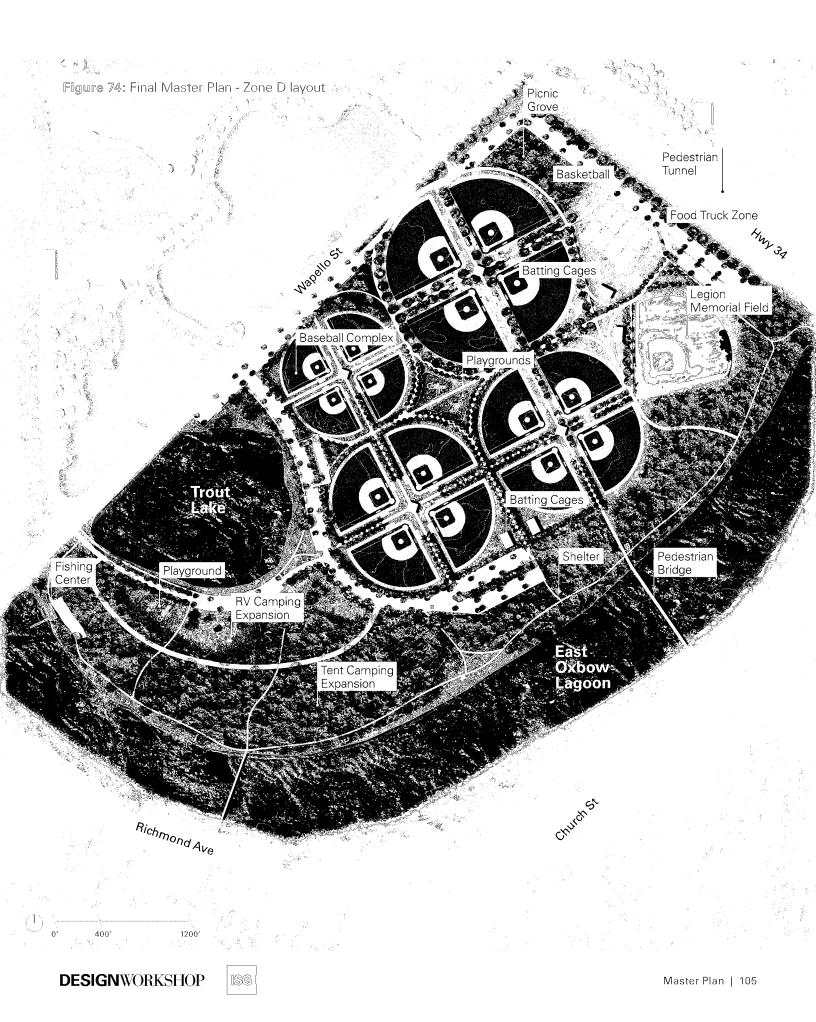

# I. RESOLUTIONS:

1. Resolution No. 1-2023, adopting the Greater Ottumwa Park Master Plan.

RECOMMENDATION: Pass and adopt Resolution No. 1-2023.

 Resolution No. 2-2023, awarding the contract for mowing and nuisance clean-up services to J&J Mowing.