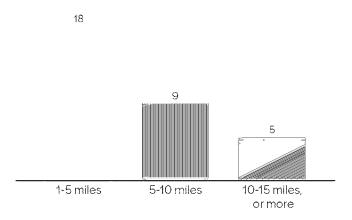

# I. RESOLUTIONS:

1. Resolution No. 1-2023, adopting the Greater Ottumwa Park Master Plan.

RECOMMENDATION: Pass and adopt Resolution No. 1-2023.

 Resolution No. 2-2023, awarding the contract for mowing and nuisance clean-up services to J&J Mowing.