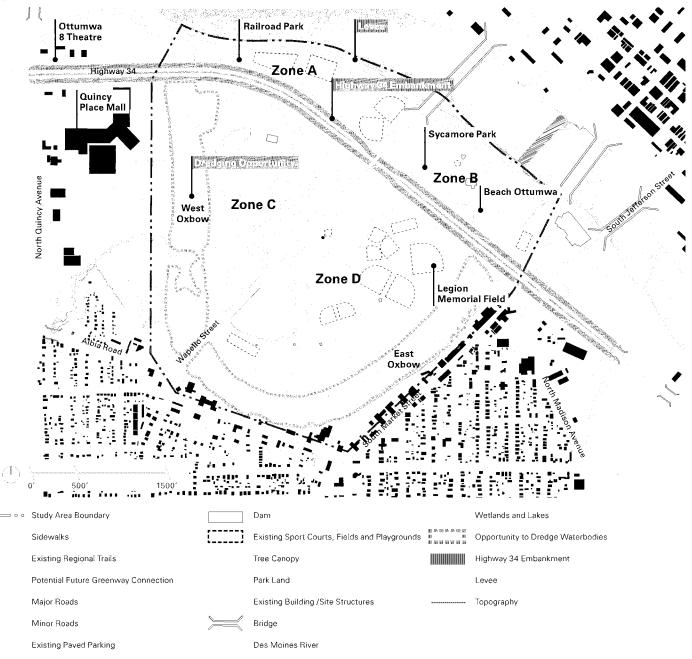

# I. RESOLUTIONS:

1. Resolution No. 1-2023, adopting the Greater Ottumwa Park Master Plan.

RECOMMENDATION: Pass and adopt Resolution No. 1-2023.

 Resolution No. 2-2023, awarding the contract for mowing and nuisance clean-up services to J&J Mowing.