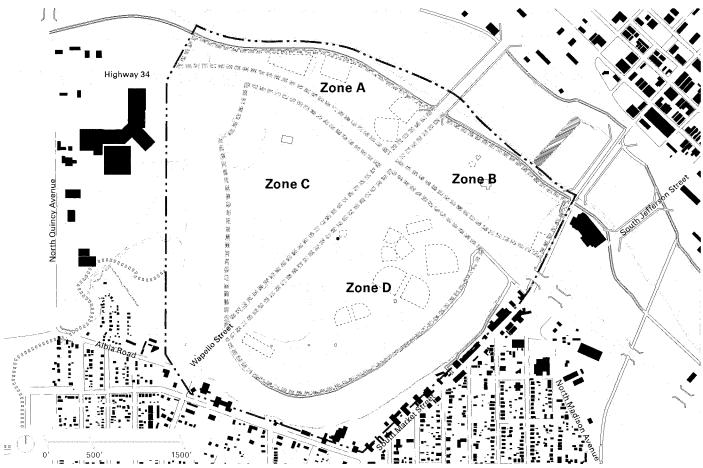

# I. RESOLUTIONS:

1. Resolution No. 1-2023, adopting the Greater Ottumwa Park Master Plan.

RECOMMENDATION: Pass and adopt Resolution No. 1-2023.

 Resolution No. 2-2023, awarding the contract for mowing and nuisance clean-up services to J&J Mowing.