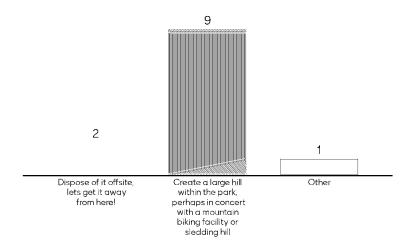

# I. RESOLUTIONS:

1. Resolution No. 1-2023, adopting the Greater Ottumwa Park Master Plan.

RECOMMENDATION: Pass and adopt Resolution No. 1-2023.

 Resolution No. 2-2023, awarding the contract for mowing and nuisance clean-up services to J&J Mowing.