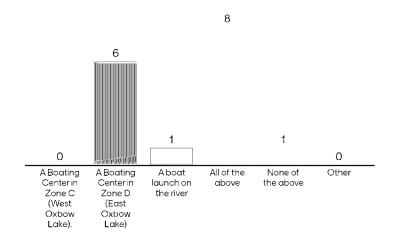

TENATIVE AGENDA OTTUMWA CITY COUNCIL

REGULAR MEETING NO. 1 Council Chambers, City Hall

January 3, 2023 5:30 O'Clock P.M.