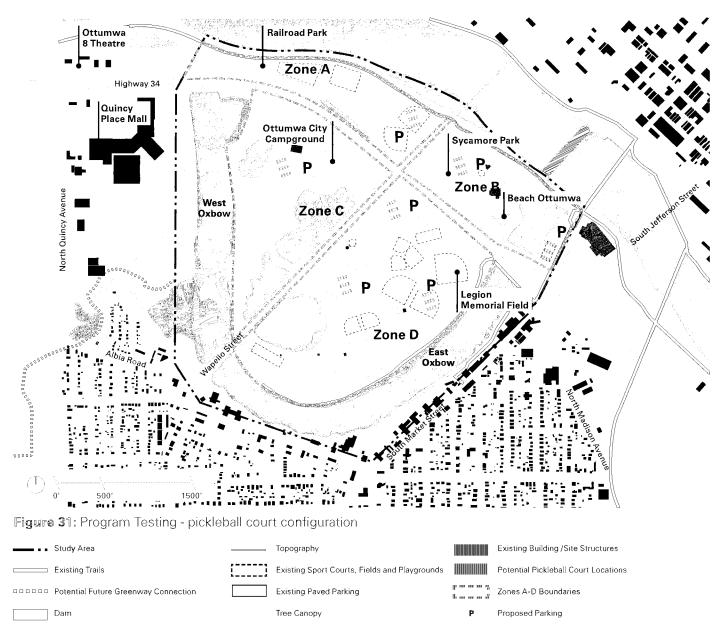

# I. RESOLUTIONS:

1. Resolution No. 1-2023, adopting the Greater Ottumwa Park Master Plan.

RECOMMENDATION: Pass and adopt Resolution No. 1-2023.

 Resolution No. 2-2023, awarding the contract for mowing and nuisance clean-up services to J&J Mowing.