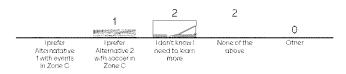

# I. RESOLUTIONS:

1. Resolution No. 1-2023, adopting the Greater Ottumwa Park Master Plan.

RECOMMENDATION: Pass and adopt Resolution No. 1-2023.

 Resolution No. 2-2023, awarding the contract for mowing and nuisance clean-up services to J&J Mowing.