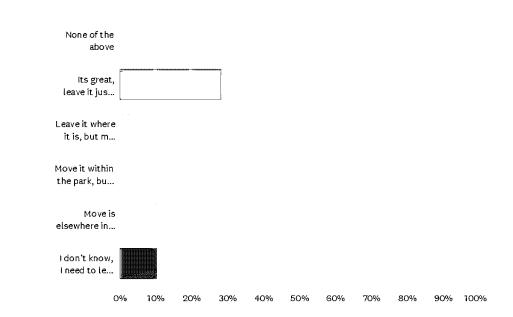

# I. RESOLUTIONS:

1. Resolution No. 1-2023, adopting the Greater Ottumwa Park Master Plan.

RECOMMENDATION: Pass and adopt Resolution No. 1-2023.

 Resolution No. 2-2023, awarding the contract for mowing and nuisance clean-up services to J&J Mowing.