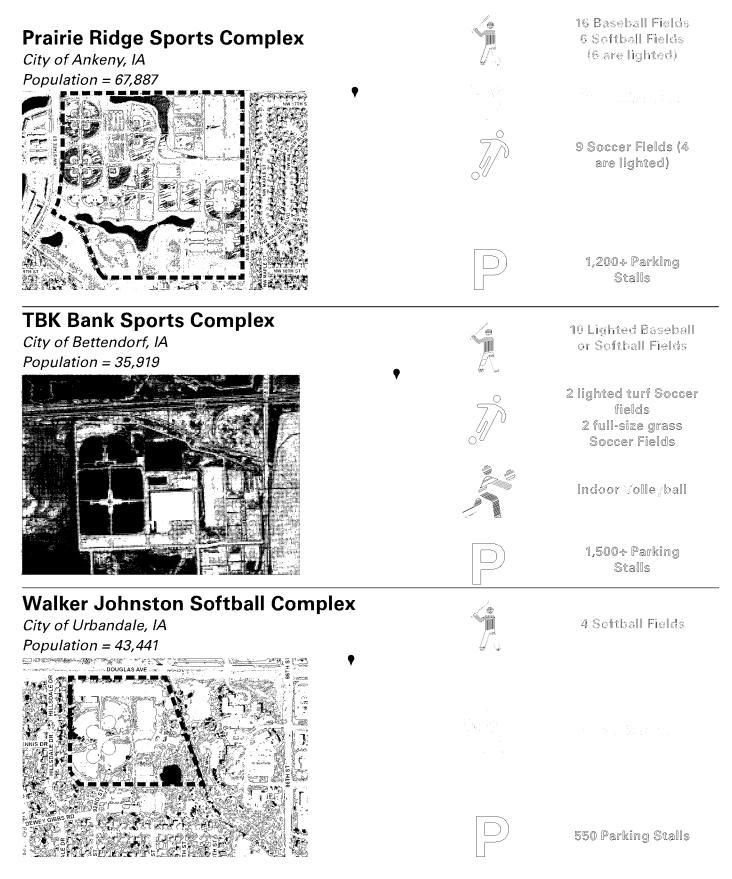

oped. Six land use concept plans were formed to locate general types of land uses based on the County's targeted businesses. A conceptual site layout plan identified the types and size of businesses, roads, trails, etc. Minimum design standards articulated design principles and offered guidelines and standards for development within the study area to assist local planning officials and prospective developers in understanding the County's minimum decision criteria for on-site development. Design standards were incorporated into a proposed Corridor Overlay Zoning District and adopted by the County.



## PRECEDENTS

The design team identified and evaluated sports complex precedents. By exploring project precedents, trends and patterns for field layouts and parking expectations were formed.



### Lew Clarkson Softball Complex

City of Johnston, IA Population = 21,406

City of Altoona IA



Sam Wise Youth Complex

9 Baseball Fields 7 Softball Fields

430+ Parking Stalls



## PRECEDENTS

### **Parking Ratios**

Parking ratios were developed through the design team's evaluation of comparable precedent sites on a national and local level. Studied precedents local to Iowa included the Prairie Ridge Sports Complex in Ankeny, TBK Bank Sports Complex in Bettendorf, Walker Johnson Softball Complex in Urbandale, Lew Clarkson Softball Complex in Johnston and the Sam Wise Youth Complex in Altoona.

| Sport Amenity | Recommended Parking                        |
|---------------|--------------------------------------------|
|               | • 10-15 stalls per Baseball/Softball field |
|