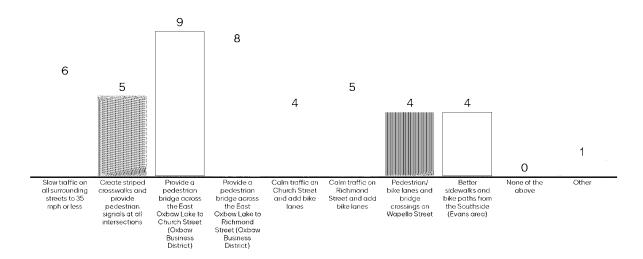

# I. RESOLUTIONS:

1. Resolution No. 1-2023, adopting the Greater Ottumwa Park Master Plan.

RECOMMENDATION: Pass and adopt Resolution No. 1-2023.

 Resolution No. 2-2023, awarding the contract for mowing and nuisance clean-up services to J&J Mowing.