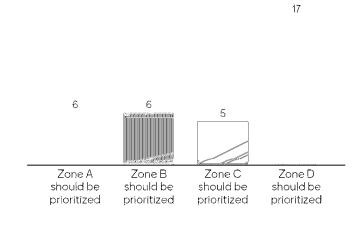

# I. RESOLUTIONS:

1. Resolution No. 1-2023, adopting the Greater Ottumwa Park Master Plan.

RECOMMENDATION: Pass and adopt Resolution No. 1-2023.

 Resolution No. 2-2023, awarding the contract for mowing and nuisance clean-up services to J&J Mowing.