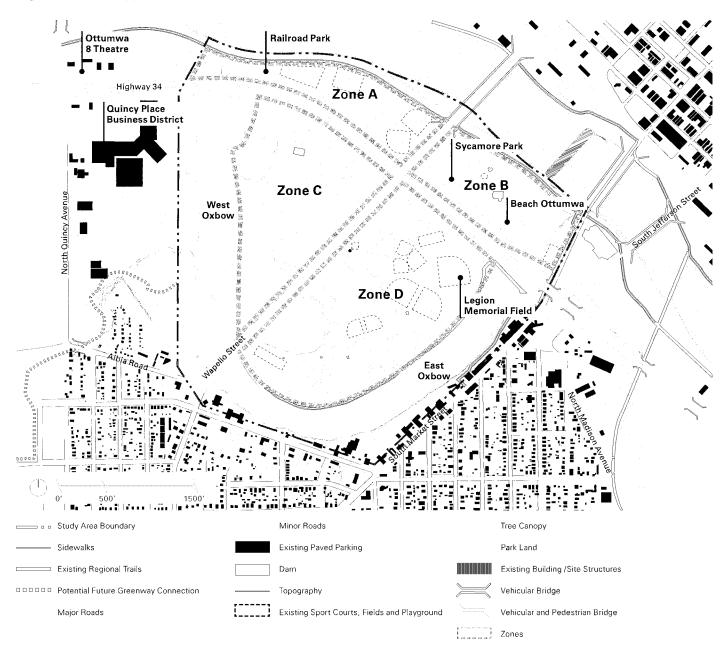

# I. RESOLUTIONS:

1. Resolution No. 1-2023, adopting the Greater Ottumwa Park Master Plan.

RECOMMENDATION: Pass and adopt Resolution No. 1-2023.

 Resolution No. 2-2023, awarding the contract for mowing and nuisance clean-up services to J&J Mowing.