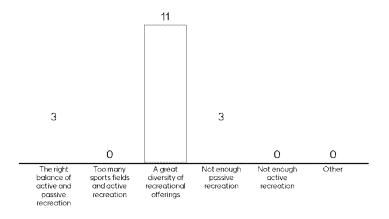

# I. RESOLUTIONS:

1. Resolution No. 1-2023, adopting the Greater Ottumwa Park Master Plan.

RECOMMENDATION: Pass and adopt Resolution No. 1-2023.

 Resolution No. 2-2023, awarding the contract for mowing and nuisance clean-up services to J&J Mowing.