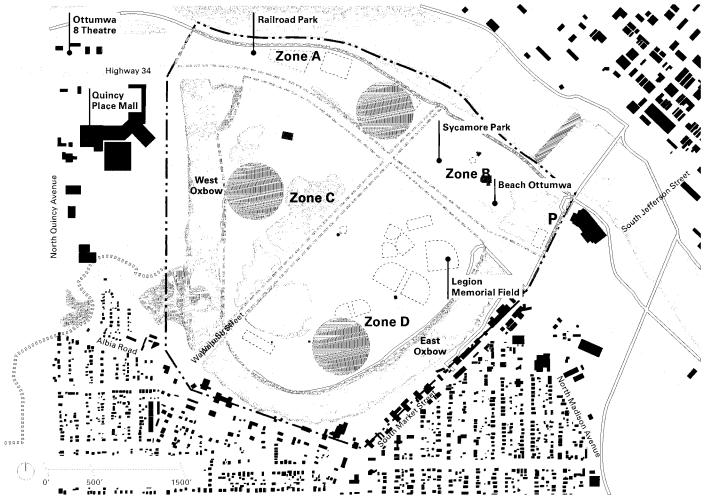

|
| <ul> <li><u>Pros:</u></li> <li>Large enough to accommodate program</li> <li><u>Cons:</u></li> <li>Disturbs concert lawn</li> </ul>                                                                                                                          | <ul> <li><u>Pros:</u> <ul> <li>Large enough to accommodate program</li> </ul> </li> <li><u>Cons:</u> <ul> <li>Potential interference with baseball</li> </ul> </li> </ul>                                                                                    |

#### DESIGNWORKSHOP



## PROGRAM TESTING





**DESIGN**WORKSHOP

## PROGRAM TESTING



Figure 34: Program Testing - campground relocation or addition

| <u> </u> | Stud <b>y</b> Area                   |    | Topography                                    |                | Existing Building /Site Structures |
|----------|--------------------------------------|----|-----------------------------------------------|----------------|------------------------------------|
|          | Existing Trails                      | [] | Existing Sport Courts, Fields and Playgrounds |                | Potential Campground Locations     |
|          | Potential Future Greenway Connection |    | Existing Paved Parking                        | li na na na ng | Zones A-D Boundaries               |
|          | Dam                                  |    | Tree Canopy