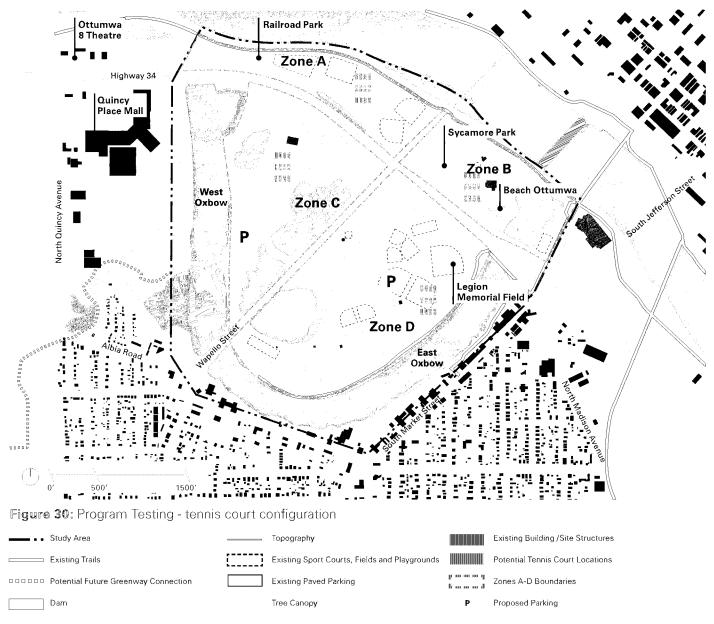

# I. RESOLUTIONS:

1. Resolution No. 1-2023, adopting the Greater Ottumwa Park Master Plan.

RECOMMENDATION: Pass and adopt Resolution No. 1-2023.

 Resolution No. 2-2023, awarding the contract for mowing and nuisance clean-up services to J&J Mowing.