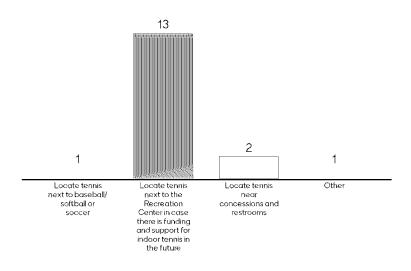

# B. CONSENT AGENDA:

- 1. Minutes from Regular Meeting No. 35 on December 20, 2022 as presented.
- 2. Acknowledge June, July, August, September financial statements and payment of bills as submitted by the Finance Department.
- Resolution No. 3-2023, setting January 17, 2023 as the date for a public hearing on consideration of Plans, Specifications, Form of Contract and Estimated Cost for Greater Ottumwa Park Tennis Phase One Project.
- Beer and/or liquor applications for: La Guadalupana, 301 Church St.; Iowa Liquor &Tobacco, 1021 E. Main St.; Hy-Vee Food Store No. 1, 1025 N. Quincy Ave.; all applications pending final inspections.
- C APPROVAL OF AGENDA