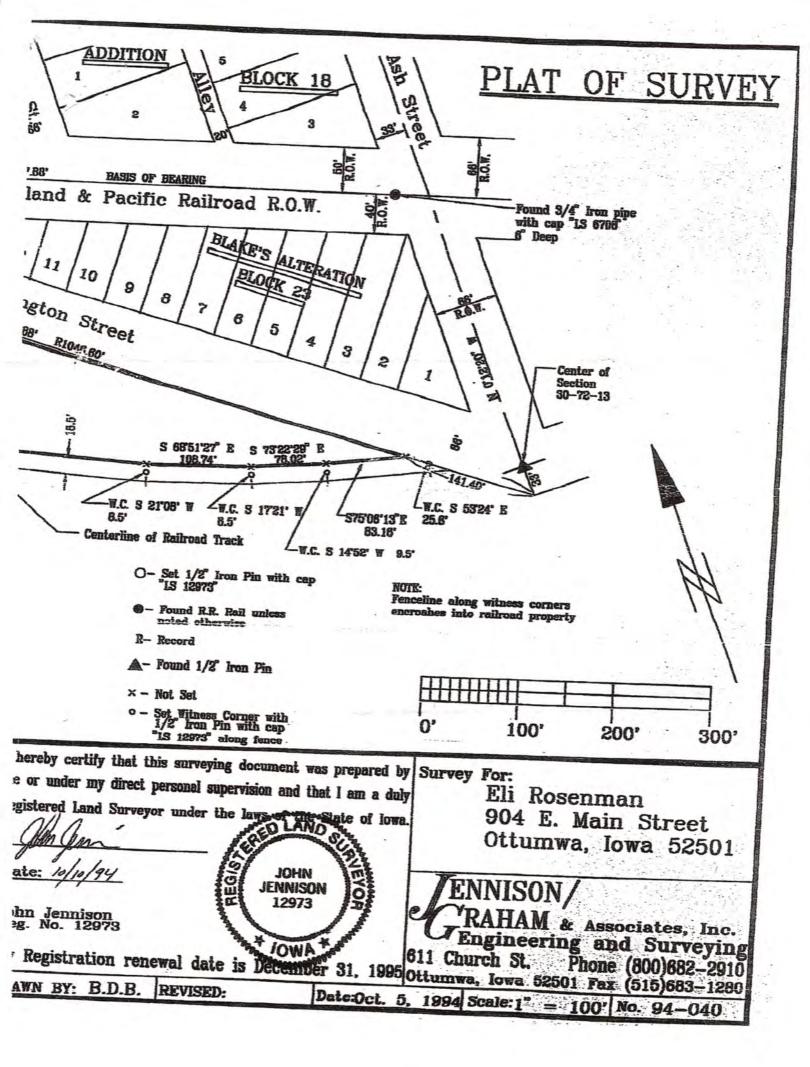

## B. CONSENT AGENDA:

- 1. Minutes from Regular Meeting No. 9 on March 3, 2020 as presented.
- Acknowledgement of February financial report and payment of bills as submitted by the Finance Department.
- Re-appointment of Ann Youngman to the Civil Service Commission, term to expire 4/5/24 and Donald Krieger to the Planning and Zoning Commission, term to expire 4/1/25.
- 4. Proclamation of Kiwanis Day to be observed on March 25, 2020.
- 5. Proclamation of Arbor Day on April 24, 2020.
- 6. Civil Service Commission Eligibility Lists of March 4, 2020: Fire Captain Promotional and Master Fire Fighter Promotional and March 11, 2020: Equipment Operator Entrance.
- 7. Consideration of Acknowledgement/Settlement Agreement between the City of Ottumwa and Elliott Oil Company d/b/a BP Station (1147 N. Jefferson St.).
- Approve Salvage Dealer's License renewals for the following: Courtney's Car Crushing & Scrap, 825 Hayne St.; Alter Metal Recycling, 404 N. Forest Ave.; Hill's Garage, 1002 Harvey; KARZ Salvage LLC, 430 N. Forest Ave.; and Rosenman's Inc., 902 E. Main St; all applications pending final inspections.
- 9. Setting April 21, 2020 as the date of a public hearing on Ottumwa Transit's Consolidated Funding Application.
- Authorize and approve writing a 2019 Assistance to Firefighters Grant (AFG) for a new fire apparatus.
- 11. Authorize the City Clerk to submit Scope of Work to OPG-3 as ongoing capture and filing process for documents managed by the City Clerk totaling \$1,480, upon completion.
- 12. Authorize the replacement of an over-head garage door on the east side of the Public Works Garage to Klodt Door Service for the best bid of \$7,158.
- 13. Resolution No. 46-2020, authorizing payment for renewal of the City liability and property insurance for March 17, 2020 until March 15, 2021 in the amount of \$449,710.36.
- Resolution No. 50-2020, approve the purchase of a new 2019 John Deere Compact Tractor from Sinclair Tractor in Ottumwa, Iowa, for the Government State bid price of \$43,595 for the Ottumwa Airport.
- 15. Resolution No. 51-2020, approving the contract, bond and certificate of insurance for the 2020 Ottumwa Street Reconstruction Project.
- Beer and/or liquor applications for: Brenda's Bar & Grill, 618 Church St., 6 month seasonal license; Main Street Ottumwa, temporary license 4/18/2020 at the Ottumwa Theatre, 229 E. Main St.; all applications pending final inspections.