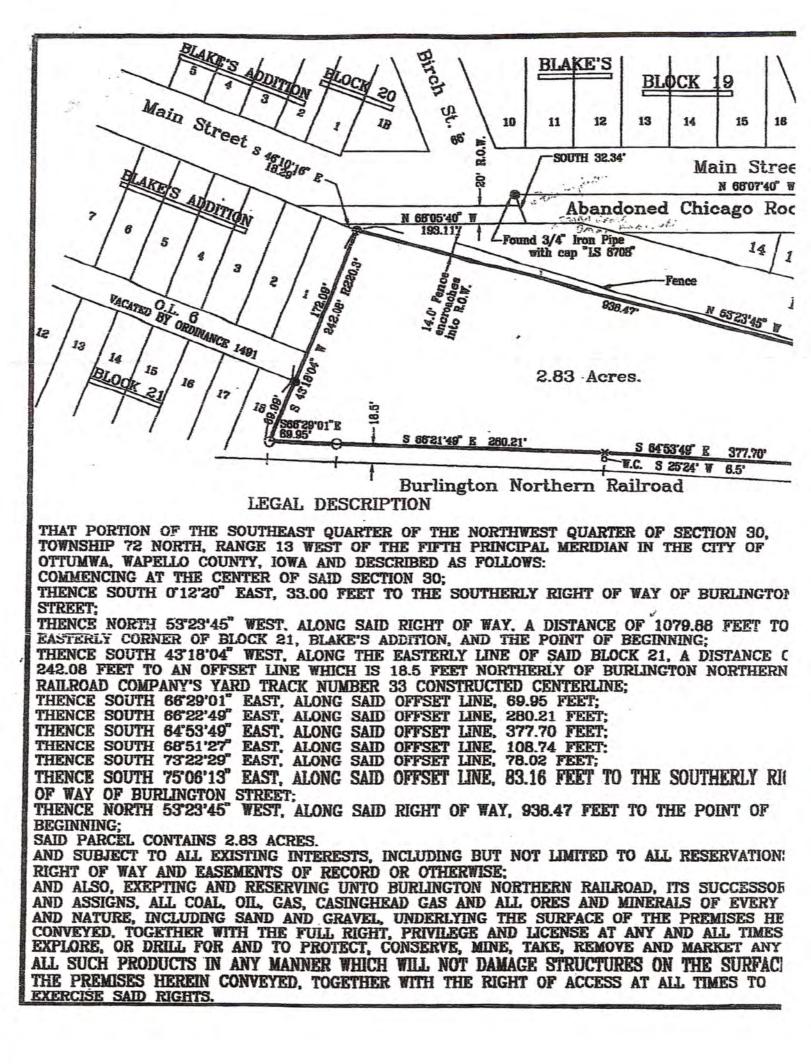

## B. CONSENT AGENDA:

- 1. Minutes from Regular Meeting No. 9 on March 3, 2020 as presented.
- Acknowledgement of February financial report and payment of bills as submitted by the Finance Department.
- Re-appointment of Ann Youngman to the Civil Service Commission, term to expire 4/5/24 and Donald Krieger to the Planning and Zoning Commission, term to expire 4/1/25.
- 4. Proclamation of Kiwanis Day to be observed on March 25, 2020.
- 5. Proclamation of Arbor Day on April 24, 2020.
- 6. Civil Service Commission Eligibility Lists of March 4, 2020: Fire Captain Promotional and Master Fire Fighter Promotional and March 11, 2020: Equipment Operator Entrance.
- 7. Consideration of Acknowledgement/Settlement Agreement between the City of Ottumwa and Elliott Oil Company d/b/a BP Station (1147 N. Jefferson St.).
- Approve Salvage Dealer's License renewals for the following: Courtney's Car Crushing & Scrap, 825 Hayne St.; Alter Metal Recycling, 404 N. Forest Ave.; Hill's Garage, 1002 Harvey; KARZ Salvage LLC, 430 N. Forest Ave.; and Rosenman's Inc., 902 E. Main St; all applications pending final inspections.
- 9. Setting April 21, 2020 as the date of a public hearing on Ottumwa Transit's Consolidated Funding Application.
- Authorize and approve writing a 2019 Assistance to Firefighters Grant (AFG) for a new fire apparatus.
- 11. Authorize the City Clerk to submit Scope of Work to OPG-3 as ongoing capture and filing process for documents managed by the City Clerk totaling \$1,480, upon completion.
- 12. Authorize the replacement of an over-head garage door on the east side of the Public Works Garage to Klodt Door Service for the best bid of \$7,158.
- 13. Resolution No. 46-2020, authorizing payment for renewal of the City liability and property insurance for March 17, 2020 until March 15, 2021 in the amount of \$449,710.36.
- Resolution No. 50-2020, approve the purchase of a new 2019 John Deere Compact Tractor from Sinclair Tractor in Ottumwa, Iowa, for the Government State bid price of \$43,595 for the Ottumwa Airport.
- 15. Resolution No. 51-2020, approving the contract, bond and certificate of insurance for the 2020 Ottumwa Street Reconstruction Project.
- Beer and/or liquor applications for: Brenda's Bar & Grill, 618 Church St., 6 month seasonal license; Main Street Ottumwa, temporary license 4/18/2020 at the Ottumwa Theatre, 229 E. Main St.; all applications pending final inspections.