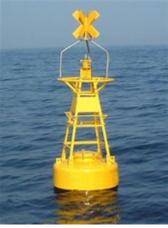

## Details of lights, buoys and other navigational aids

Mooring buoys will be marked with Colour yellow - flash yellow light – 1 FY5s – Light range 1nm

Flash Pattern

Blue X has AIS and is marked with Colour yellow- flash yellow light-1 FY5s- Light range 3nm Waverider type buoys of yellow colour. Their amber flash light is 1 flash every 2.5 seconds, at least 1 mile visibility under normal conditions.