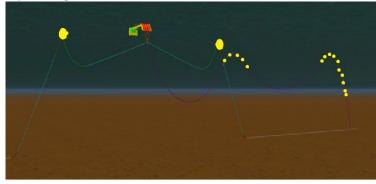

Subsea buoys/ Floats as per image below:

FLY

Site marked with yellow maker buoy at south end of deployment site.

Proposed routes of vessels involved in installation (from port to site)

Main Vessel Route Hatston Pier, Kirkwall to "Mocean RSP offshore site" south west of Copinsay Orkney VTS will be notified of all operations and movements