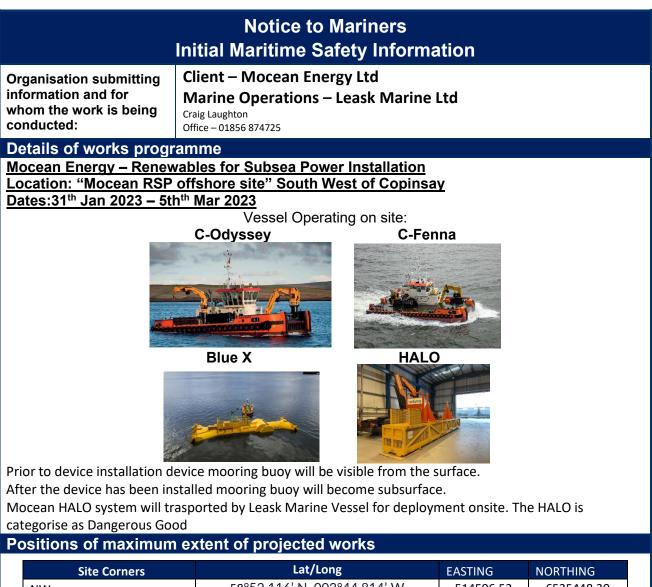

| Site Corners | Site Corners Lat/Long EA    |           | NORTHING   |
|--------------|-----------------------------|-----------|------------|
| NW           | 58°52.116' N, 002°44.814' W | 514596.52 | 6525448.30 |
| NE           | 58°52.116' N, 002°44.286' W | 515104.02 | 6525450.25 |
| SE           | 58°51.852' N, 002°44.286' W | 515105.94 | 6524960.32 |
| SW           | 58°51.852' N, 002°44.814' W | 514598.37 | 6524958.37 |
| Marker Buoy  | 58°51.857' N, 002°44.549' W | 514852.15 | 6524969.34 |