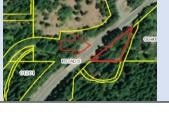

-

| Parcel ID       | TRS - Lot                           | Region                             | Maintenance District | County                             |
|-----------------|-------------------------------------|------------------------------------|----------------------|------------------------------------|
| Parcel ID-03728 | 11S03W06CB-000203<br>Adjacent South | 2                                  | 4. Corvallis         | BENTON                             |
| Status          | Date Sold                           | Urban Growth Boundary              | Sales Price          | Location                           |
| SOLD            | 9/30/2022                           | Albany                             | \$115,231            | Click Here to Open<br>Map Location |
| Description:    | 24,577 Sq. Ft.; Surplus parcel ad   | ljacent south of 350 NW Hickory St | t., Albany.          |                                    |