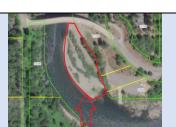

| Parcel ID       | TRS - Lot                         | Region                            | Maintenance District          | County             |        |
|-----------------|-----------------------------------|-----------------------------------|-------------------------------|--------------------|--------|
| Parcel ID-03321 | 06N10W15BC-004613 (por. 1)        | 2                                 | 1. Astoria                    | CLATSOP            | 121    |
| Status          | Date Sold                         | Urban Growth Boundary             | Sales Price                   | Location           | 5//    |
| SOLD            | 7/1/2022                          | Seaside                           | Included with Lot 3900        | Click Here to Open | -      |
|                 |                                   |                                   |                               | Map Location       | alan I |
| Description:    | 2,548 Sq. Ft.; Surplus parcel eas | t of Hwy 101 west of Parcel 4400, | Tigard. (3900, 4400, 4613, 46 | 614 sold together) |        |