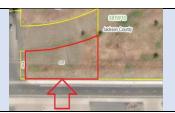

| Parcel ID       | TRS - Lot                     | Region                                    | Maintenance District        | County             |
|-----------------|-------------------------------|-------------------------------------------|-----------------------------|--------------------|
| Parcel ID-03896 | 01N01E09AA-000300             | 1                                         | 2B. Clackamas               | MULTNOMAH          |
|                 | Adjacent East                 |                                           |                             |                    |
| Status          | Date Sold                     | Urban Growth Boundary                     | Sales Price                 | Location           |
| SOLD            | 9/20/2021                     | Metro                                     | \$6,000.00                  | Click Here to Open |
|                 |                               |                                           |                             | Map Location       |
| Description:    | 6,093 Sq. Ft.; Surplus triang | ular parcel, west of I-5, just north of I | N Schmeer Rd., in Portland. |                    |
| •               |                               |                                           |                             |                    |
|                 |                               |                                           |                             |                    |