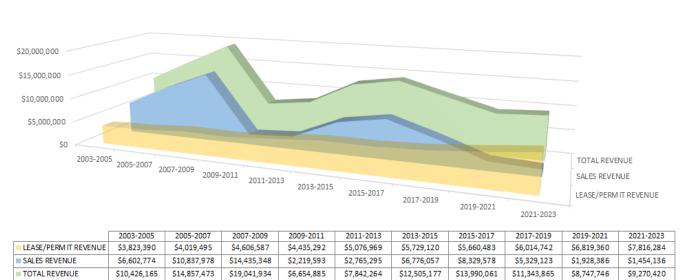

#### Program Goals

The program currently has a revenue goal of \$9 million per biennium, which it achieves through leasing, permitting and sales of ODOT surplus real property. Since 1999, it has averaged \$11 million in sales and lease/permit revenues per biennium. The total revenue collected during the 2021 - 2023 biennium was \$9.27 million, which includes \$7.82 million rent/permit revenues, and \$1.45 million from surplus land sales.

Lease revenue continues to be a steady source of revenue for the program, with total rents collected increasing by 14.6% from the previous biennium. Surplus land sale transactions remain steady in terms of number of transactions, but total revenue continues to lag due to the preponderance of lower value parcels. There is still a signifcant backlog of properties still pending disposal. The potential impact to surplus sales transactions due to the Governor's executive order 23-02 are yet to be determined.

**Biennium Comparison of Total Revenue** 