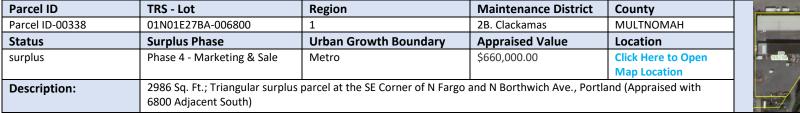

| Parcel ID       | TRS - Lot                     | Region                                    | Maintenance District        | County             |
|-----------------|-------------------------------|-------------------------------------------|-----------------------------|--------------------|
| Parcel ID-03896 | 01N01E09AA-000300             | 1                                         | 2B. Clackamas               | MULTNOMAH          |
|                 | Adjacent East                 |                                           |                             |                    |
| Status          | Date Sold                     | Urban Growth Boundary                     | Sales Price                 | Location           |
| SOLD            | 9/20/2021                     | Metro                                     | \$6,000.00                  | Click Here to Open |
|                 |                               |                                           |                             | Map Location       |
| Description:    | 6,093 Sq. Ft.; Surplus triang | ular parcel, west of I-5, just north of I | N Schmeer Rd., in Portland. |                    |
| •               |                               |                                           |                             |                    |
|                 |                               |                                           |                             |                    |