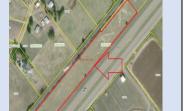

-

| Parcel ID       | TRS - Lot                           | Region                             | Maintenance District | County                             |
|-----------------|-------------------------------------|------------------------------------|----------------------|------------------------------------|
| Parcel ID-03728 | 11S03W06CB-000203<br>Adjacent South | 2                                  | 4. Corvallis         | BENTON                             |
| Status          | Date Sold                           | Urban Growth Boundary              | Sales Price          | Location                           |
| SOLD            | 9/30/2022                           | Albany                             | \$115,231            | Click Here to Open<br>Map Location |
| Description:    | 24,577 Sq. Ft.; Surplus parcel ad   | ljacent south of 350 NW Hickory St | t., Albany.          |                                    |