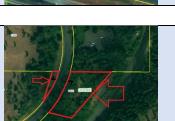

| Parcel ID       | TRS - Lot                        | Region                              | Maintenance District | County                    |
|-----------------|----------------------------------|-------------------------------------|----------------------|---------------------------|
| Parcel ID-05033 | 02S01E35D-005200 Adjacent        | 1                                   | 2B. Clackamas        | CLACKAMAS                 |
|                 | North                            |                                     |                      |                           |
| Status          | Date Sold                        | Urban Growth Boundary               | Sales Price          | Location                  |
| SOLD            | 1/9/2023                         | Metro                               | \$396,000.00         | <b>Click Here to Open</b> |
|                 |                                  |                                     |                      | Map Location              |
| Description:    | 33 Acres; Surplus parcel north o | of I-205, east of S Salamo Rd., Wes | t Linn.              |                           |