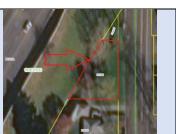

| Parcel ID       | TRS - Lot                     | Region                                    | Maintenance District        | County             |
|-----------------|-------------------------------|-------------------------------------------|-----------------------------|--------------------|
| Parcel ID-03896 | 01N01E09AA-000300             | 1                                         | 2B. Clackamas               | MULTNOMAH          |
|                 | Adjacent East                 |                                           |                             |                    |
| Status          | Date Sold                     | Urban Growth Boundary                     | Sales Price                 | Location           |
| SOLD            | 9/20/2021                     | Metro                                     | \$6,000.00                  | Click Here to Open |
|                 |                               |                                           |                             | Map Location       |
| Description:    | 6,093 Sq. Ft.; Surplus triang | ular parcel, west of I-5, just north of I | N Schmeer Rd., in Portland. |                    |
| •               |                               |                                           |                             |                    |
|                 |                               |                                           |                             |                    |