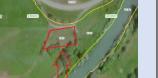

00 Ca

| Parcel ID       | TRS - Lot                     | Region                            | Maintenance District          | County                             |                  |
|-----------------|-------------------------------|-----------------------------------|-------------------------------|------------------------------------|------------------|
| Parcel ID-03319 | 06N10W15BC-003900             | 2                                 | 1. Astoria                    | CLATSOP                            |                  |
| Status          | Date Sold                     | Urban Growth Boundary             | Sales Price                   | Location                           |                  |
| SOLD            | 7/1/2022                      | Seaside                           | \$150,000.00                  | Click Here to Open                 |                  |
| Description:    | 4.502 Sq. Ft.: Surplus parcel | east of Hwy 101, west of Neawanna | Creek. Tigard. (3900. 4400. 4 | Map Location<br>613, 4614 Marketed |                  |
| Description.    | together as one parcel)       |                                   |                               | 010) 101 1 1101000                 | are and a second |

| Parcel ID                                                                                                                          | TRS - Lot         | Region                | Maintenance District   | County                             |  |
|------------------------------------------------------------------------------------------------------------------------------------|-------------------|-----------------------|------------------------|------------------------------------|--|
| Parcel ID-03320                                                                                                                    | 06N10W15BC-004400 | 2                     | 1. Astoria             | CLATSOP                            |  |
| Status                                                                                                                             | Date Sold         | Urban Growth Boundary | Sales Price            | Location                           |  |
| SOLD                                                                                                                               | 7/1/2022          | Seaside               | Included with Lot 3900 | Click Here to Open<br>Map Location |  |
| Description: 14,406 Sq. Ft.; Surplus parcel east of Hwy 101 west of Neawanna Creek, Tigard. (3900, 4400, 4613, 4614 sold together) |                   |                       |                        |                                    |  |

| Parcel ID       | TRS - Lot                         | Region                            | Maintenance District          | County             |        |
|-----------------|-----------------------------------|-----------------------------------|-------------------------------|--------------------|--------|
| Parcel ID-03321 | 06N10W15BC-004613 (por. 1)        | 2                                 | 1. Astoria                    | CLATSOP            | 121    |
| Status          | Date Sold                         | Urban Growth Boundary             | Sales Price                   | Location           | 5//    |
| SOLD            | 7/1/2022                          | Seaside                           | Included with Lot 3900        | Click Here to Open | -      |
|                 |                                   |                                   |                               | Map Location       | alan I |
| Description:    | 2,548 Sq. Ft.; Surplus parcel eas | t of Hwy 101 west of Parcel 4400, | Tigard. (3900, 4400, 4613, 46 | 614 sold together) |        |

| Parcel ID       | TRS - Lot                        | Region                            | Maintenance District         | County                    |
|-----------------|----------------------------------|-----------------------------------|------------------------------|---------------------------|
| Parcel ID-03322 | 06N10W15BC-004614 (por. 1)       | 2                                 | 1. Astoria                   | CLATSOP                   |
| Status          | Date Sold                        | Urban Growth Boundary             | Sales Price                  | Location                  |
| SOLD            | 7/1/2022                         | Seaside                           | Included with Lot 3900       | <b>Click Here to Open</b> |
|                 |                                  |                                   |                              | Map Location              |
| Description:    | 748 Sq. Ft.; Surplus parcel east | of Hwy 101 west of Parcel 3900, T | igard. (3900, 4400, 4613, 46 | 14 sold together)         |
|                 |                                  |                                   |                              |                           |