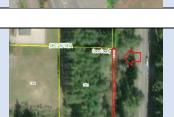

| Parcel ID       | TRS - Lot                     | Region                                    | Maintenance District        | County             |
|-----------------|-------------------------------|-------------------------------------------|-----------------------------|--------------------|
| Parcel ID-03896 | 01N01E09AA-000300             | 1                                         | 2B. Clackamas               | MULTNOMAH          |
|                 | Adjacent East                 |                                           |                             |                    |
| Status          | Date Sold                     | Urban Growth Boundary                     | Sales Price                 | Location           |
| SOLD            | 9/20/2021                     | Metro                                     | \$6,000.00                  | Click Here to Open |
|                 |                               |                                           |                             | Map Location       |
| Description:    | 6,093 Sq. Ft.; Surplus triang | ular parcel, west of I-5, just north of I | N Schmeer Rd., in Portland. |                    |
| •               |                               |                                           |                             |                    |
|                 |                               |                                           |                             |                    |