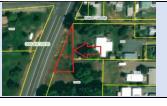

# Properties Sold/Transferred from State Inventory – Details

| Parcel ID       | TRS - Lot                                                   | Region                           | Maintenance District         | County                    |
|-----------------|-------------------------------------------------------------|----------------------------------|------------------------------|---------------------------|
| Parcel ID-04946 | 01N02W07-000400 Adjacent                                    | 1                                | 2B. Clackamas                | WASHINGTON                |
|                 | South                                                       |                                  |                              |                           |
| Status          | Date Sold                                                   | Urban Growth Boundary            | Sales Price                  | Location                  |
| SOLD            | 2/11/2022                                                   | Metro                            | \$11,000.00                  | <b>Click Here to Open</b> |
|                 |                                                             |                                  |                              | Map Location              |
| Description:    | 1.43 Acres; Triangular surplus p<br>Interchange, Hillsboro. | arcel south of NW Victory Lane w | vest of the NW Jackson Schoo | l Rd. Hwy 26              |