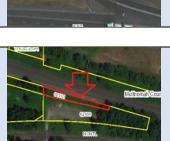

| Parcel ID       | TRS - Lot                        | Region                            | Maintenance District    | County             |  |  |
|-----------------|----------------------------------|-----------------------------------|-------------------------|--------------------|--|--|
| Parcel ID-03678 | 02S01W10AA-000700                | 1                                 | 2B. Clackamas           | WASHINGTON         |  |  |
| Status          | Date Sold                        | Urban Growth Boundary             | Sales Price             | Location           |  |  |
| SOLD            | 3/17/2023                        | Metro                             | \$230,000.00            | Click Here to Open |  |  |
|                 |                                  |                                   |                         | Map Location       |  |  |
| Description:    | 20,909 Sq. Ft.; Surplus property | located on the southeast corner o | f Hwy 99W and SW McDona | ld St., Tigard.    |  |  |
|                 |                                  |                                   |                         |                    |  |  |
|                 |                                  |                                   |                         |                    |  |  |
|                 |                                  |                                   |                         |                    |  |  |