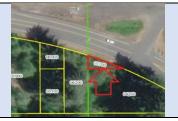

| Parcel ID       | TRS - Lot                     | Region                                    | Maintenance District        | County             |
|-----------------|-------------------------------|-------------------------------------------|-----------------------------|--------------------|
| Parcel ID-03896 | 01N01E09AA-000300             | 1                                         | 2B. Clackamas               | MULTNOMAH          |
|                 | Adjacent East                 |                                           |                             |                    |
| Status          | Date Sold                     | Urban Growth Boundary                     | Sales Price                 | Location           |
| SOLD            | 9/20/2021                     | Metro                                     | \$6,000.00                  | Click Here to Open |
|                 |                               |                                           |                             | Map Location       |
| Description:    | 6,093 Sq. Ft.; Surplus triang | ular parcel, west of I-5, just north of I | N Schmeer Rd., in Portland. |                    |
| •               |                               |                                           |                             |                    |
|                 |                               |                                           |                             |                    |