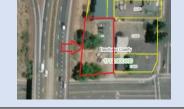

| Parcel ID       | TRS - Lot                         | Region                                                                           | Maintenance District | County             |  |  |
|-----------------|-----------------------------------|----------------------------------------------------------------------------------|----------------------|--------------------|--|--|
| Parcel ID-04125 | 01S02E16AB-005600 Adjacent        | 1                                                                                | 2B. Clackamas        | MULTNOMAH          |  |  |
|                 | East                              |                                                                                  |                      |                    |  |  |
| Status          | Date Sold                         | Urban Growth Boundary                                                            | Sales Price          | Location           |  |  |
| SOLD            | 9/19/2022                         | Metro                                                                            | \$5,585.00           | Click Here to Open |  |  |
|                 |                                   |                                                                                  |                      | Map Location       |  |  |
| Description:    | 2,231 Sq. Ft.; Surplus parcel, ad | 2,231 Sq. Ft.; Surplus parcel, adjacent east of 9308 SE Pardee Street, Portland. |                      |                    |  |  |
|                 |                                   |                                                                                  |                      |                    |  |  |
|                 |                                   |                                                                                  |                      |                    |  |  |