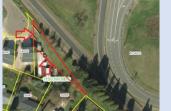

00 Ca

| Parcel ID       | TRS - Lot                     | Region                            | Maintenance District          | County                             |                  |
|-----------------|-------------------------------|-----------------------------------|-------------------------------|------------------------------------|------------------|
| Parcel ID-03319 | 06N10W15BC-003900             | 2                                 | 1. Astoria                    | CLATSOP                            |                  |
| Status          | Date Sold                     | Urban Growth Boundary             | Sales Price                   | Location                           |                  |
| SOLD            | 7/1/2022                      | Seaside                           | \$150,000.00                  | Click Here to Open                 |                  |
| Description:    | 4.502 Sq. Ft.: Surplus parcel | east of Hwy 101, west of Neawanna | Creek. Tigard. (3900. 4400. 4 | Map Location<br>613, 4614 Marketed |                  |
| Description.    | together as one parcel)       |                                   |                               | 010) 101 1 1101000                 | are and a second |