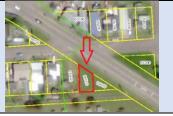

| Parcel ID       | TRS - Lot                        | Region                            | Maintenance District    | County             |  |  |
|-----------------|----------------------------------|-----------------------------------|-------------------------|--------------------|--|--|
| Parcel ID-03678 | 02S01W10AA-000700                | 1                                 | 2B. Clackamas           | WASHINGTON         |  |  |
| Status          | Date Sold                        | Urban Growth Boundary             | Sales Price             | Location           |  |  |
| SOLD            | 3/17/2023                        | Metro                             | \$230,000.00            | Click Here to Open |  |  |
|                 |                                  |                                   |                         | Map Location       |  |  |
| Description:    | 20,909 Sq. Ft.; Surplus property | located on the southeast corner o | f Hwy 99W and SW McDona | ld St., Tigard.    |  |  |
|                 |                                  |                                   |                         |                    |  |  |
|                 |                                  |                                   |                         |                    |  |  |
|                 |                                  |                                   |                         |                    |  |  |