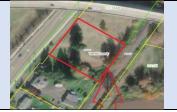

| Parcel ID       | TRS - Lot                         | Region                                                                           | Maintenance District | County             |  |  |
|-----------------|-----------------------------------|----------------------------------------------------------------------------------|----------------------|--------------------|--|--|
| Parcel ID-04125 | 01S02E16AB-005600 Adjacent        | 1                                                                                | 2B. Clackamas        | MULTNOMAH          |  |  |
|                 | East                              |                                                                                  |                      |                    |  |  |
| Status          | Date Sold                         | Urban Growth Boundary                                                            | Sales Price          | Location           |  |  |
| SOLD            | 9/19/2022                         | Metro                                                                            | \$5,585.00           | Click Here to Open |  |  |
|                 |                                   |                                                                                  |                      | Map Location       |  |  |
| Description:    | 2,231 Sq. Ft.; Surplus parcel, ad | 2,231 Sq. Ft.; Surplus parcel, adjacent east of 9308 SE Pardee Street, Portland. |                      |                    |  |  |
|                 |                                   |                                                                                  |                      |                    |  |  |
|                 |                                   |                                                                                  |                      |                    |  |  |