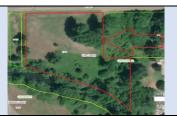

| Parcel ID       | TRS - Lot                        | Region                              | Maintenance District | County                    |
|-----------------|----------------------------------|-------------------------------------|----------------------|---------------------------|
| Parcel ID-05033 | 02S01E35D-005200 Adjacent        | 1                                   | 2B. Clackamas        | CLACKAMAS                 |
|                 | North                            |                                     |                      |                           |
| Status          | Date Sold                        | Urban Growth Boundary               | Sales Price          | Location                  |
| SOLD            | 1/9/2023                         | Metro                               | \$396,000.00         | <b>Click Here to Open</b> |
|                 |                                  |                                     |                      | Map Location              |
| Description:    | 33 Acres; Surplus parcel north o | of I-205, east of S Salamo Rd., Wes | t Linn.              |                           |