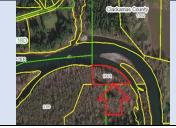

-

| Parcel ID       | TRS - Lot                           | Region                             | Maintenance District | County                             |
|-----------------|-------------------------------------|------------------------------------|----------------------|------------------------------------|
| Parcel ID-03728 | 11S03W06CB-000203<br>Adjacent South | 2                                  | 4. Corvallis         | BENTON                             |
| Status          | Date Sold                           | Urban Growth Boundary              | Sales Price          | Location                           |
| SOLD            | 9/30/2022                           | Albany                             | \$115,231            | Click Here to Open<br>Map Location |
| Description:    | 24,577 Sq. Ft.; Surplus parcel ad   | ljacent south of 350 NW Hickory St | t., Albany.          |                                    |