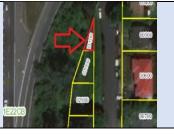

| Parcel ID       | TRS - Lot                          | Region                                                                               | Maintenance District | County             |  |                      |  |
|-----------------|------------------------------------|--------------------------------------------------------------------------------------|----------------------|--------------------|--|----------------------|--|
| Parcel ID-05491 | 01S03E07CD-001202                  | 1                                                                                    | 2B. Clackamas        | MULTNOMAH          |  |                      |  |
|                 | Adjacent North                     |                                                                                      |                      |                    |  |                      |  |
| Status          | Date Sold                          | Urban Growth Boundary                                                                | Sales Price          | Location           |  | $ \wedge / \rangle $ |  |
| SOLD            | 4/7/2023                           | Metro                                                                                | \$4,700              | Click Here to Open |  | $r \vee v$           |  |
|                 |                                    |                                                                                      |                      | Map Location       |  | No image             |  |
| Description:    | 390 Sq. Ft.; Surplus sliver parcel | 390 Sq. Ft.; Surplus sliver parcel used as part of Project-related Trade in Portland |                      |                    |  |                      |  |