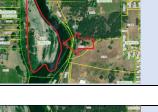

00 Ca

| Parcel ID       | TRS - Lot                     | Region                            | Maintenance District          | County                             |                  |
|-----------------|-------------------------------|-----------------------------------|-------------------------------|------------------------------------|------------------|
| Parcel ID-03319 | 06N10W15BC-003900             | 2                                 | 1. Astoria                    | CLATSOP                            |                  |
| Status          | Date Sold                     | Urban Growth Boundary             | Sales Price                   | Location                           |                  |
| SOLD            | 7/1/2022                      | Seaside                           | \$150,000.00                  | Click Here to Open                 |                  |
| Description:    | 4.502 Sq. Ft.: Surplus parcel | east of Hwy 101, west of Neawanna | Creek. Tigard. (3900. 4400. 4 | Map Location<br>613, 4614 Marketed |                  |
| Description.    | together as one parcel)       |                                   |                               | 010) 101 1 1101000                 | are and a second |