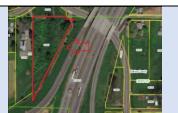

| Parcel ID       | TRS - Lot                        | Region                              | Maintenance District | County                    |
|-----------------|----------------------------------|-------------------------------------|----------------------|---------------------------|
| Parcel ID-05033 | 02S01E35D-005200 Adjacent        | 1                                   | 2B. Clackamas        | CLACKAMAS                 |
|                 | North                            |                                     |                      |                           |
| Status          | Date Sold                        | Urban Growth Boundary               | Sales Price          | Location                  |
| SOLD            | 1/9/2023                         | Metro                               | \$396,000.00         | <b>Click Here to Open</b> |
|                 |                                  |                                     |                      | Map Location              |
| Description:    | 33 Acres; Surplus parcel north o | of I-205, east of S Salamo Rd., Wes | t Linn.              |                           |