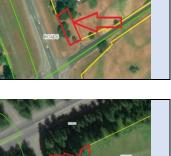

| Parcel ID       | TRS - Lot                         | Region                                                                           | Maintenance District | County             |  |  |
|-----------------|-----------------------------------|----------------------------------------------------------------------------------|----------------------|--------------------|--|--|
| Parcel ID-04125 | 01S02E16AB-005600 Adjacent        | 1                                                                                | 2B. Clackamas        | MULTNOMAH          |  |  |
|                 | East                              |                                                                                  |                      |                    |  |  |
| Status          | Date Sold                         | Urban Growth Boundary                                                            | Sales Price          | Location           |  |  |
| SOLD            | 9/19/2022                         | Metro                                                                            | \$5,585.00           | Click Here to Open |  |  |
|                 |                                   |                                                                                  |                      | Map Location       |  |  |
| Description:    | 2,231 Sq. Ft.; Surplus parcel, ad | 2,231 Sq. Ft.; Surplus parcel, adjacent east of 9308 SE Pardee Street, Portland. |                      |                    |  |  |
|                 |                                   |                                                                                  |                      |                    |  |  |
|                 |                                   |                                                                                  |                      |                    |  |  |