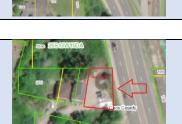

-

| Parcel ID       | TRS - Lot                           | Region                             | Maintenance District | County                             |
|-----------------|-------------------------------------|------------------------------------|----------------------|------------------------------------|
| Parcel ID-03728 | 11S03W06CB-000203<br>Adjacent South | 2                                  | 4. Corvallis         | BENTON                             |
| Status          | Date Sold                           | Urban Growth Boundary              | Sales Price          | Location                           |
| SOLD            | 9/30/2022                           | Albany                             | \$115,231            | Click Here to Open<br>Map Location |
| Description:    | 24,577 Sq. Ft.; Surplus parcel ad   | ljacent south of 350 NW Hickory St | t., Albany.          |                                    |