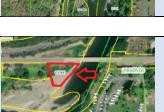

| Parcel ID       | TRS - Lot                     | Region                                    | Maintenance District        | County             |
|-----------------|-------------------------------|-------------------------------------------|-----------------------------|--------------------|
| Parcel ID-03896 | 01N01E09AA-000300             | 1                                         | 2B. Clackamas               | MULTNOMAH          |
|                 | Adjacent East                 |                                           |                             |                    |
| Status          | Date Sold                     | Urban Growth Boundary                     | Sales Price                 | Location           |
| SOLD            | 9/20/2021                     | Metro                                     | \$6,000.00                  | Click Here to Open |
|                 |                               |                                           |                             | Map Location       |
| Description:    | 6,093 Sq. Ft.; Surplus triang | ular parcel, west of I-5, just north of I | N Schmeer Rd., in Portland. |                    |
| •               |                               |                                           |                             |                    |
|                 |                               |                                           |                             |                    |