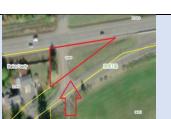

| Parcel ID       | TRS - Lot                          | Region                                                                               | Maintenance District | County             |  |                      |  |
|-----------------|------------------------------------|--------------------------------------------------------------------------------------|----------------------|--------------------|--|----------------------|--|
| Parcel ID-05491 | 01S03E07CD-001202                  | 1                                                                                    | 2B. Clackamas        | MULTNOMAH          |  |                      |  |
|                 | Adjacent North                     |                                                                                      |                      |                    |  |                      |  |
| Status          | Date Sold                          | Urban Growth Boundary                                                                | Sales Price          | Location           |  | $ \wedge / \rangle $ |  |
| SOLD            | 4/7/2023                           | Metro                                                                                | \$4,700              | Click Here to Open |  | $r \vee v$           |  |
|                 |                                    |                                                                                      |                      | Map Location       |  | No image             |  |
| Description:    | 390 Sq. Ft.; Surplus sliver parcel | 390 Sq. Ft.; Surplus sliver parcel used as part of Project-related Trade in Portland |                      |                    |  |                      |  |