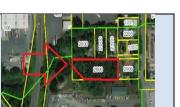

| Parcel ID       | TRS - Lot                        | Region                              | Maintenance District | County                    |
|-----------------|----------------------------------|-------------------------------------|----------------------|---------------------------|
| Parcel ID-05033 | 02S01E35D-005200 Adjacent        | 1                                   | 2B. Clackamas        | CLACKAMAS                 |
|                 | North                            |                                     |                      |                           |
| Status          | Date Sold                        | Urban Growth Boundary               | Sales Price          | Location                  |
| SOLD            | 1/9/2023                         | Metro                               | \$396,000.00         | <b>Click Here to Open</b> |
|                 |                                  |                                     |                      | Map Location              |
| Description:    | 33 Acres; Surplus parcel north o | of I-205, east of S Salamo Rd., Wes | t Linn.              |                           |