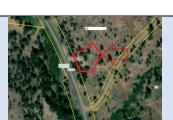

| Parcel ID       | TRS - Lot                         | Region                            | Maintenance District          | County             |        |
|-----------------|-----------------------------------|-----------------------------------|-------------------------------|--------------------|--------|
| Parcel ID-03321 | 06N10W15BC-004613 (por. 1)        | 2                                 | 1. Astoria                    | CLATSOP            | 121    |
| Status          | Date Sold                         | Urban Growth Boundary             | Sales Price                   | Location           | 5//    |
| SOLD            | 7/1/2022                          | Seaside                           | Included with Lot 3900        | Click Here to Open | -      |
|                 |                                   |                                   |                               | Map Location       | alan I |
| Description:    | 2,548 Sq. Ft.; Surplus parcel eas | t of Hwy 101 west of Parcel 4400, | Tigard. (3900, 4400, 4613, 46 | 614 sold together) |        |