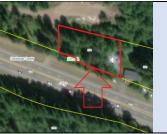

-

| Parcel ID       | TRS - Lot                           | Region                             | Maintenance District | County                             |
|-----------------|-------------------------------------|------------------------------------|----------------------|------------------------------------|
| Parcel ID-03728 | 11S03W06CB-000203<br>Adjacent South | 2                                  | 4. Corvallis         | BENTON                             |
| Status          | Date Sold                           | Urban Growth Boundary              | Sales Price          | Location                           |
| SOLD            | 9/30/2022                           | Albany                             | \$115,231            | Click Here to Open<br>Map Location |
| Description:    | 24,577 Sq. Ft.; Surplus parcel ad   | ljacent south of 350 NW Hickory St | t., Albany.          |                                    |