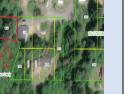

| Parcel ID       | TRS - Lot                         | Region                            | Maintenance District          | County             |        |
|-----------------|-----------------------------------|-----------------------------------|-------------------------------|--------------------|--------|
| Parcel ID-03321 | 06N10W15BC-004613 (por. 1)        | 2                                 | 1. Astoria                    | CLATSOP            | 121    |
| Status          | Date Sold                         | Urban Growth Boundary             | Sales Price                   | Location           | 5//    |
| SOLD            | 7/1/2022                          | Seaside                           | Included with Lot 3900        | Click Here to Open | -      |
|                 |                                   |                                   |                               | Map Location       | alan I |
| Description:    | 2,548 Sq. Ft.; Surplus parcel eas | t of Hwy 101 west of Parcel 4400, | Tigard. (3900, 4400, 4613, 46 | 614 sold together) |        |