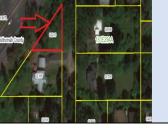

00 Ca

| Parcel ID       | TRS - Lot                     | Region                            | Maintenance District          | County                             |                  |
|-----------------|-------------------------------|-----------------------------------|-------------------------------|------------------------------------|------------------|
| Parcel ID-03319 | 06N10W15BC-003900             | 2                                 | 1. Astoria                    | CLATSOP                            |                  |
| Status          | Date Sold                     | Urban Growth Boundary             | Sales Price                   | Location                           |                  |
| SOLD            | 7/1/2022                      | Seaside                           | \$150,000.00                  | Click Here to Open                 |                  |
| Description:    | 4.502 Sq. Ft.: Surplus parcel | east of Hwy 101, west of Neawanna | Creek. Tigard. (3900. 4400. 4 | Map Location<br>613, 4614 Marketed |                  |
| Description.    | together as one parcel)       |                                   |                               | 010) 101 1 1101000                 | are and a second |

| Parcel ID                                                                                                                          | TRS - Lot         | Region                | Maintenance District   | County                             |  |
|------------------------------------------------------------------------------------------------------------------------------------|-------------------|-----------------------|------------------------|------------------------------------|--|
| Parcel ID-03320                                                                                                                    | 06N10W15BC-004400 | 2                     | 1. Astoria             | CLATSOP                            |  |
| Status                                                                                                                             | Date Sold         | Urban Growth Boundary | Sales Price            | Location                           |  |
| SOLD                                                                                                                               | 7/1/2022          | Seaside               | Included with Lot 3900 | Click Here to Open<br>Map Location |  |
| Description: 14,406 Sq. Ft.; Surplus parcel east of Hwy 101 west of Neawanna Creek, Tigard. (3900, 4400, 4613, 4614 sold together) |                   |                       |                        |                                    |  |

| Parcel ID       | TRS - Lot                         | Region                            | Maintenance District          | County             |        |
|-----------------|-----------------------------------|-----------------------------------|-------------------------------|--------------------|--------|
| Parcel ID-03321 | 06N10W15BC-004613 (por. 1)        | 2                                 | 1. Astoria                    | CLATSOP            | 121    |
| Status          | Date Sold                         | Urban Growth Boundary             | Sales Price                   | Location           | 5//    |
| SOLD            | 7/1/2022                          | Seaside                           | Included with Lot 3900        | Click Here to Open | -      |
|                 |                                   |                                   |                               | Map Location       | alan I |
| Description:    | 2,548 Sq. Ft.; Surplus parcel eas | t of Hwy 101 west of Parcel 4400, | Tigard. (3900, 4400, 4613, 46 | 614 sold together) |        |

| Parcel ID       | TRS - Lot                        | Region                            | Maintenance District         | County                    |
|-----------------|----------------------------------|-----------------------------------|------------------------------|---------------------------|
| Parcel ID-03322 | 06N10W15BC-004614 (por. 1)       | 2                                 | 1. Astoria                   | CLATSOP                   |
| Status          | Date Sold                        | Urban Growth Boundary             | Sales Price                  | Location                  |
| SOLD            | 7/1/2022                         | Seaside                           | Included with Lot 3900       | <b>Click Here to Open</b> |
|                 |                                  |                                   |                              | Map Location              |
| Description:    | 748 Sq. Ft.; Surplus parcel east | of Hwy 101 west of Parcel 3900, T | igard. (3900, 4400, 4613, 46 | 14 sold together)         |
|                 |                                  |                                   |                              |                           |