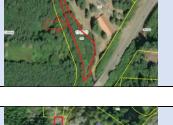

00 Ca

| Parcel ID       | TRS - Lot                     | Region                            | Maintenance District          | County                             |                  |
|-----------------|-------------------------------|-----------------------------------|-------------------------------|------------------------------------|------------------|
| Parcel ID-03319 | 06N10W15BC-003900             | 2                                 | 1. Astoria                    | CLATSOP                            |                  |
| Status          | Date Sold                     | Urban Growth Boundary             | Sales Price                   | Location                           |                  |
| SOLD            | 7/1/2022                      | Seaside                           | \$150,000.00                  | Click Here to Open                 |                  |
| Description:    | 4.502 Sq. Ft.: Surplus parcel | east of Hwy 101, west of Neawanna | Creek. Tigard. (3900. 4400. 4 | Map Location<br>613, 4614 Marketed |                  |
| Description.    | together as one parcel)       |                                   |                               | 010) 101 1 1101000                 | are and a second |