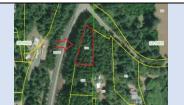

| Parcel ID       | TRS - Lot                        | Region                              | Maintenance District | County                    |
|-----------------|----------------------------------|-------------------------------------|----------------------|---------------------------|
| Parcel ID-05033 | 02S01E35D-005200 Adjacent        | 1                                   | 2B. Clackamas        | CLACKAMAS                 |
|                 | North                            |                                     |                      |                           |
| Status          | Date Sold                        | Urban Growth Boundary               | Sales Price          | Location                  |
| SOLD            | 1/9/2023                         | Metro                               | \$396,000.00         | <b>Click Here to Open</b> |
|                 |                                  |                                     |                      | Map Location              |
| Description:    | 33 Acres; Surplus parcel north o | of I-205, east of S Salamo Rd., Wes | t Linn.              |                           |