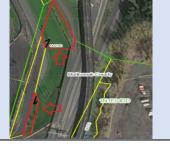

# Properties Sold/Transferred from State Inventory – Details

| Parcel ID       | TRS - Lot                                                   | Region                           | Maintenance District         | County                    |
|-----------------|-------------------------------------------------------------|----------------------------------|------------------------------|---------------------------|
| Parcel ID-04946 | 01N02W07-000400 Adjacent                                    | 1                                | 2B. Clackamas                | WASHINGTON                |
|                 | South                                                       |                                  |                              |                           |
| Status          | Date Sold                                                   | Urban Growth Boundary            | Sales Price                  | Location                  |
| SOLD            | 2/11/2022                                                   | Metro                            | \$11,000.00                  | <b>Click Here to Open</b> |
|                 |                                                             |                                  |                              | Map Location              |
| Description:    | 1.43 Acres; Triangular surplus p<br>Interchange, Hillsboro. | arcel south of NW Victory Lane w | vest of the NW Jackson Schoo | l Rd. Hwy 26              |