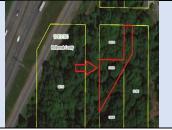

-

| Parcel ID       | TRS - Lot                           | Region                             | Maintenance District | County                             |
|-----------------|-------------------------------------|------------------------------------|----------------------|------------------------------------|
| Parcel ID-03728 | 11S03W06CB-000203<br>Adjacent South | 2                                  | 4. Corvallis         | BENTON                             |
| Status          | Date Sold                           | Urban Growth Boundary              | Sales Price          | Location                           |
| SOLD            | 9/30/2022                           | Albany                             | \$115,231            | Click Here to Open<br>Map Location |
| Description:    | 24,577 Sq. Ft.; Surplus parcel ad   | ljacent south of 350 NW Hickory St | t., Albany.          |                                    |