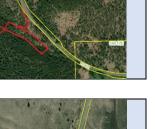

| Parcel ID                                                                                                                          | TRS - Lot         | Region                | Maintenance District   | County                             |  |
|------------------------------------------------------------------------------------------------------------------------------------|-------------------|-----------------------|------------------------|------------------------------------|--|
| Parcel ID-03320                                                                                                                    | 06N10W15BC-004400 | 2                     | 1. Astoria             | CLATSOP                            |  |
| Status                                                                                                                             | Date Sold         | Urban Growth Boundary | Sales Price            | Location                           |  |
| SOLD                                                                                                                               | 7/1/2022          | Seaside               | Included with Lot 3900 | Click Here to Open<br>Map Location |  |
| Description: 14,406 Sq. Ft.; Surplus parcel east of Hwy 101 west of Neawanna Creek, Tigard. (3900, 4400, 4613, 4614 sold together) |                   |                       |                        |                                    |  |