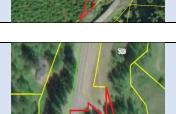

| Parcel ID                                                                                                                          | TRS - Lot         | Region                | Maintenance District   | County                             |  |
|------------------------------------------------------------------------------------------------------------------------------------|-------------------|-----------------------|------------------------|------------------------------------|--|
| Parcel ID-03320                                                                                                                    | 06N10W15BC-004400 | 2                     | 1. Astoria             | CLATSOP                            |  |
| Status                                                                                                                             | Date Sold         | Urban Growth Boundary | Sales Price            | Location                           |  |
| SOLD                                                                                                                               | 7/1/2022          | Seaside               | Included with Lot 3900 | Click Here to Open<br>Map Location |  |
| Description: 14,406 Sq. Ft.; Surplus parcel east of Hwy 101 west of Neawanna Creek, Tigard. (3900, 4400, 4613, 4614 sold together) |                   |                       |                        |                                    |  |