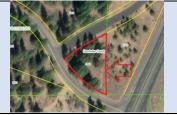

# Properties Sold/Transferred from State Inventory – Details

| Parcel ID       | TRS - Lot                                                   | Region                           | Maintenance District         | County                    |
|-----------------|-------------------------------------------------------------|----------------------------------|------------------------------|---------------------------|
| Parcel ID-04946 | 01N02W07-000400 Adjacent                                    | 1                                | 2B. Clackamas                | WASHINGTON                |
|                 | South                                                       |                                  |                              |                           |
| Status          | Date Sold                                                   | Urban Growth Boundary            | Sales Price                  | Location                  |
| SOLD            | 2/11/2022                                                   | Metro                            | \$11,000.00                  | <b>Click Here to Open</b> |
|                 |                                                             |                                  |                              | Map Location              |
| Description:    | 1.43 Acres; Triangular surplus p<br>Interchange, Hillsboro. | arcel south of NW Victory Lane w | vest of the NW Jackson Schoo | l Rd. Hwy 26              |