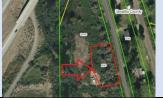

| Parcel ID       | TRS - Lot                     | Region                                    | Maintenance District        | County             |
|-----------------|-------------------------------|-------------------------------------------|-----------------------------|--------------------|
| Parcel ID-03896 | 01N01E09AA-000300             | 1                                         | 2B. Clackamas               | MULTNOMAH          |
|                 | Adjacent East                 |                                           |                             |                    |
| Status          | Date Sold                     | Urban Growth Boundary                     | Sales Price                 | Location           |
| SOLD            | 9/20/2021                     | Metro                                     | \$6,000.00                  | Click Here to Open |
|                 |                               |                                           |                             | Map Location       |
| Description:    | 6,093 Sq. Ft.; Surplus triang | ular parcel, west of I-5, just north of I | N Schmeer Rd., in Portland. |                    |
| •               |                               |                                           |                             |                    |
|                 |                               |                                           |                             |                    |