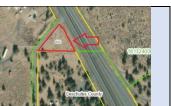

| Parcel ID       | TRS - Lot                          | Region                                                                               | Maintenance District | County             |  |                      |  |
|-----------------|------------------------------------|--------------------------------------------------------------------------------------|----------------------|--------------------|--|----------------------|--|
| Parcel ID-05491 | 01S03E07CD-001202                  | 1                                                                                    | 2B. Clackamas        | MULTNOMAH          |  |                      |  |
|                 | Adjacent North                     |                                                                                      |                      |                    |  |                      |  |
| Status          | Date Sold                          | Urban Growth Boundary                                                                | Sales Price          | Location           |  | $ \wedge / \rangle $ |  |
| SOLD            | 4/7/2023                           | Metro                                                                                | \$4,700              | Click Here to Open |  | $r \vee v$           |  |
|                 |                                    |                                                                                      |                      | Map Location       |  | No image             |  |
| Description:    | 390 Sq. Ft.; Surplus sliver parcel | 390 Sq. Ft.; Surplus sliver parcel used as part of Project-related Trade in Portland |                      |                    |  |                      |  |