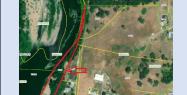

00 Ca

| Parcel ID       | TRS - Lot                     | Region                            | Maintenance District          | County                             |                  |
|-----------------|-------------------------------|-----------------------------------|-------------------------------|------------------------------------|------------------|
| Parcel ID-03319 | 06N10W15BC-003900             | 2                                 | 1. Astoria                    | CLATSOP                            |                  |
| Status          | Date Sold                     | Urban Growth Boundary             | Sales Price                   | Location                           |                  |
| SOLD            | 7/1/2022                      | Seaside                           | \$150,000.00                  | Click Here to Open                 |                  |
| Description:    | 4.502 Sq. Ft.: Surplus parcel | east of Hwy 101, west of Neawanna | Creek. Tigard. (3900. 4400. 4 | Map Location<br>613, 4614 Marketed |                  |
| Description.    | together as one parcel)       |                                   |                               | 010) 101 1 1101000                 | are and a second |