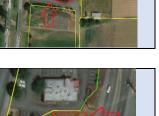

| Parcel ID       | TRS - Lot                        | Region                            | Maintenance District    | County             |  |  |
|-----------------|----------------------------------|-----------------------------------|-------------------------|--------------------|--|--|
| Parcel ID-03678 | 02S01W10AA-000700                | 1                                 | 2B. Clackamas           | WASHINGTON         |  |  |
| Status          | Date Sold                        | Urban Growth Boundary             | Sales Price             | Location           |  |  |
| SOLD            | 3/17/2023                        | Metro                             | \$230,000.00            | Click Here to Open |  |  |
|                 |                                  |                                   |                         | Map Location       |  |  |
| Description:    | 20,909 Sq. Ft.; Surplus property | located on the southeast corner o | f Hwy 99W and SW McDona | ld St., Tigard.    |  |  |
|                 |                                  |                                   |                         |                    |  |  |
|                 |                                  |                                   |                         |                    |  |  |
|                 |                                  |                                   |                         |                    |  |  |