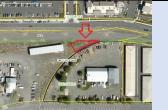

| Parcel ID       | TRS - Lot                     | Region                                    | Maintenance District        | County             |
|-----------------|-------------------------------|-------------------------------------------|-----------------------------|--------------------|
| Parcel ID-03896 | 01N01E09AA-000300             | 1                                         | 2B. Clackamas               | MULTNOMAH          |
|                 | Adjacent East                 |                                           |                             |                    |
| Status          | Date Sold                     | Urban Growth Boundary                     | Sales Price                 | Location           |
| SOLD            | 9/20/2021                     | Metro                                     | \$6,000.00                  | Click Here to Open |
|                 |                               |                                           |                             | Map Location       |
| Description:    | 6,093 Sq. Ft.; Surplus triang | ular parcel, west of I-5, just north of I | N Schmeer Rd., in Portland. |                    |
| •               |                               |                                           |                             |                    |
|                 |                               |                                           |                             |                    |