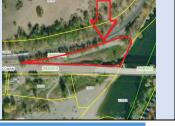

00 Ca

| Parcel ID       | TRS - Lot                     | Region                            | Maintenance District          | County                             |                  |
|-----------------|-------------------------------|-----------------------------------|-------------------------------|------------------------------------|------------------|
| Parcel ID-03319 | 06N10W15BC-003900             | 2                                 | 1. Astoria                    | CLATSOP                            |                  |
| Status          | Date Sold                     | Urban Growth Boundary             | Sales Price                   | Location                           |                  |
| SOLD            | 7/1/2022                      | Seaside                           | \$150,000.00                  | Click Here to Open                 |                  |
| Description:    | 4.502 Sq. Ft.: Surplus parcel | east of Hwy 101, west of Neawanna | Creek. Tigard. (3900. 4400. 4 | Map Location<br>613, 4614 Marketed |                  |
| Description.    | together as one parcel)       |                                   |                               | 010) 101 1 1101000                 | are and a second |