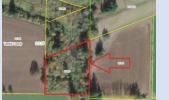

| Parcel ID       | TRS - Lot                        | Region                              | Maintenance District | County                    |
|-----------------|----------------------------------|-------------------------------------|----------------------|---------------------------|
| Parcel ID-05033 | 02S01E35D-005200 Adjacent        | 1                                   | 2B. Clackamas        | CLACKAMAS                 |
|                 | North                            |                                     |                      |                           |
| Status          | Date Sold                        | Urban Growth Boundary               | Sales Price          | Location                  |
| SOLD            | 1/9/2023                         | Metro                               | \$396,000.00         | <b>Click Here to Open</b> |
|                 |                                  |                                     |                      | Map Location              |
| Description:    | 33 Acres; Surplus parcel north o | of I-205, east of S Salamo Rd., Wes | t Linn.              |                           |