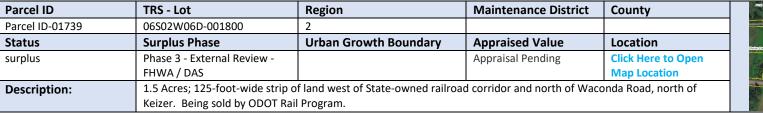

| Parcel ID       | TRS - Lot                     | Region                                    | Maintenance District        | County             |
|-----------------|-------------------------------|-------------------------------------------|-----------------------------|--------------------|
| Parcel ID-03896 | 01N01E09AA-000300             | 1                                         | 2B. Clackamas               | MULTNOMAH          |
|                 | Adjacent East                 |                                           |                             |                    |
| Status          | Date Sold                     | Urban Growth Boundary                     | Sales Price                 | Location           |
| SOLD            | 9/20/2021                     | Metro                                     | \$6,000.00                  | Click Here to Open |
|                 |                               |                                           |                             | Map Location       |
| Description:    | 6,093 Sq. Ft.; Surplus triang | ular parcel, west of I-5, just north of I | N Schmeer Rd., in Portland. |                    |
| •               |                               |                                           |                             |                    |
|                 |                               |                                           |                             |                    |