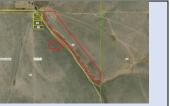

| Parcel ID       | TRS-Lot                             | Region | Status      | Date Sold  | Sales Price                     | Description                                                                                                                                                                                                                                                                                                                                                                           |
|-----------------|-------------------------------------|--------|-------------|------------|---------------------------------|---------------------------------------------------------------------------------------------------------------------------------------------------------------------------------------------------------------------------------------------------------------------------------------------------------------------------------------------------------------------------------------|
| Parcel ID-04994 | 27S05W19BB-003200 Adjacent<br>North | 3      | SOLD        | 10/21/2022 | \$5,700                         | 5,017 Sq. Ft.; Surplus parcel west of SE Stephens St. (Hwy 138/99). Just south of Diamond Lake Blvd Intersection with Stephens, Roseburg.                                                                                                                                                                                                                                             |
| Parcel ID-02168 | 28S06W26D-001100                    | 3      | SOLD        | 3/14/2022  | \$21,900                        | 6.82 Acres; Surplus parcel east of I-5, just north of Round Prairie, 13 miles south of Roseburg.                                                                                                                                                                                                                                                                                      |
| Parcel ID-03798 | 28S14W30AD-004500 Adjacent<br>South | 3      | SOLD        | 5/18/2022  | \$64,500                        | 5,477 Sq. Ft.; Surplus landscaping area between street and building, at 1010 1 <sup>st</sup> St., Bandon.                                                                                                                                                                                                                                                                             |
| Parcel ID-03867 | 30S05W27DC-000400                   | 3      | Transferred | TBD*       | \$0                             | <ul> <li>30,928 Sq. Ft.; Surplus parcel north of Hwy 227, just west of Maylea Pl., in east Canyonville.</li> <li>*This property was being being processed for a surplus sale as of the date of the 2021 Excess Land Inventory report, but records show it may have already been jurisdictionally transferred to Douglas County in 1985. A copy of the deed is not on file.</li> </ul> |
| Parcel ID-05094 | 11S13E11DD-006790 (por. 2)          | 4      | SOLD        | 5/17/2021  | \$7,153.00                      | 225 Sq. Ft.; Surplus parcel between SW 4th St. and SW 5th St. south of SW K St. in<br>Madras. Sold with 11S13E11DD-006800.<br>Reported as surplus in 2021 report. Sold at the end of the 2019-2021 Biennium.                                                                                                                                                                          |
| Parcel ID-04667 | 11S13E11DD-006800                   | 4      | SOLD        | 5/17/2021  | Incl. with Lot<br>6790 (por. 2) | 2,636 Sq. Ft.; Surplus parcel between SW 4th St. and SW 5th St., south of SW K St. in<br>Madras. Sold with 11S13E11DD-006790 (por. 2).<br>Reported as surplus in 2021 report. Sold at the end of the 2019-2021 Biennium.                                                                                                                                                              |
| Parcel ID-05153 | 11S21E36CD-000100 Adjacent South    | 4      | SOLD        | 5/9/2022   | \$1,200                         | 19,516 Sq. Ft.; Surplus parcel NE of Hwy 26, just west of Mitchell.                                                                                                                                                                                                                                                                                                                   |
| Parcel ID-05179 | 18S12E05A0-000200 (easement)        | 4      | SOLD        | 8/5/2022   | \$1,229                         | 1,229 Sq. Ft.; Surplus railroad spur easement in Bend.                                                                                                                                                                                                                                                                                                                                |
| Parcel ID-05540 | 18S12E05A0-000300 (easement)        | 4      | SOLD        | 8/5/2022   | \$2,691                         | 2,691 Sq. Ft.; Surplus railroad spur easement in Bend.                                                                                                                                                                                                                                                                                                                                |
| Parcel ID-04674 | 18S12E17-001600                     | 4      | SOLD        | 4/4/2023   | \$45,000                        | 1.66 Acres; Surplus property in Bend.                                                                                                                                                                                                                                                                                                                                                 |
| Parcel ID-05273 | 01N42E11CC-000200                   | 5      | SOLD        | 6/6/2022   | \$6,750                         | 18,994 Sq. Ft.; Surplus parcel located to the west of 701 OR-82, Wallowa.                                                                                                                                                                                                                                                                                                             |
| Parcel ID-05261 | 03S38E04AC-000400 Adjacent West     | 5      | SOLD        | 8/30/2021  | \$1,750                         | 827 Sq. Ft.; Surplus parcel next to 2906 Island Ave, La Grande.                                                                                                                                                                                                                                                                                                                       |
| Parcel ID-03364 | 18S47E10D-000100                    | 5      | SOLD        | 3/6/2023   | \$45,000                        | 21.85 Acres; Surplus parcel in southeast Ontario. Former Kendal Gravel Pit.                                                                                                                                                                                                                                                                                                           |
| Parcel ID-03365 | 18547E10DA-000200                   | 5      | SOLD        | 3/6/2023   | Included with<br>Lot 100        | 12.15 Acres; Surplus parcel in southeast Ontario. Former Kendal Gravel Pit.                                                                                                                                                                                                                                                                                                           |
| Parcel ID-02953 | 26S30E25-000199                     | 5      | SOLD        | 6/7/2021   | \$1,805                         | 7.23 Acres; Former Pictograph Quarry (Cinder Pit), 25 miles south of Burns.<br>Reported as surplus in 2021 report. Sold at the end of the 2019-2021 Biennium.                                                                                                                                                                                                                         |