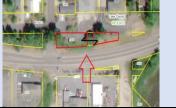

| Parcel ID       | TRS - Lot                         | Region                                                                           | Maintenance District | County             |  |  |
|-----------------|-----------------------------------|----------------------------------------------------------------------------------|----------------------|--------------------|--|--|
| Parcel ID-04125 | 01S02E16AB-005600 Adjacent        | 1                                                                                | 2B. Clackamas        | MULTNOMAH          |  |  |
|                 | East                              |                                                                                  |                      |                    |  |  |
| Status          | Date Sold                         | Urban Growth Boundary                                                            | Sales Price          | Location           |  |  |
| SOLD            | 9/19/2022                         | Metro                                                                            | \$5,585.00           | Click Here to Open |  |  |
|                 |                                   |                                                                                  |                      | Map Location       |  |  |
| Description:    | 2,231 Sq. Ft.; Surplus parcel, ad | 2,231 Sq. Ft.; Surplus parcel, adjacent east of 9308 SE Pardee Street, Portland. |                      |                    |  |  |
|                 |                                   |                                                                                  |                      |                    |  |  |
|                 |                                   |                                                                                  |                      |                    |  |  |