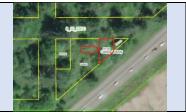

# Properties Changed in Status

| Parcel ID       | TRS-Lot                             | Region | Previous Status | Current Status                  | Description                                                                                                                                                                                                                                                    |
|-----------------|-------------------------------------|--------|-----------------|---------------------------------|----------------------------------------------------------------------------------------------------------------------------------------------------------------------------------------------------------------------------------------------------------------|
| Parcel ID-04789 | 01S01E30DA-0004400 Adjacent<br>East | 1      | excess          | Changed to In Reserve           | 6,534 Sq. Ft.; Vacant parcel adjacent south of 10005 SW 48th Avenue, Portland.<br>Reserved for Trimet Southwest Corridor Plan and potential future freeway<br>improvements.                                                                                    |
| Parcel ID-03856 | 02S01W02AB-002000 Adjacent<br>North | 1      | surplus         | Changed to In Use               | 2,791 Sq. Ft.; Parcel SE of Hwy 99W, just NE of Fanno Creek in Tigard. Parcel is part of slope/bridge approach.                                                                                                                                                |
| Parcel ID-03523 | 08N08W19-000700 Adjacent            | 2      | excess          | Changed to In Use               | 25.0 Acres; Unstable slope parcel south of 39636 Lower Columbia River Hwy, Astoria.<br>Parcel is part of a Slide Control/Unstable Slope area.                                                                                                                  |
| Parcel ID-01123 | 08N08W19-008400                     | 2      | excess          | Changed to In Use               | 9.85 Acres; Excess south of MP 88.50 Lower Columbia River Highway, Astoria.<br>Parcel is part of a Slide Control/Unstable Slope area.                                                                                                                          |
| Parcel ID-01125 | 08N08W20-001500                     | 2      | excess          | Changed to In Use               | 7.82 Acres; Parcel across the highway from 40005 Columbia River Hwy, Astoria.<br>Parcel is part of a Slide Control/Unstable Slope area.                                                                                                                        |
| Parcel ID-01126 | 08N08W20-001601                     | 2      | excess          | Changed to In Use               | 7.5 Acres; Parcel south of 39636 Lower Columbia River Hwy, Astoria.<br>Parcel is part of a Slide Control/Unstable Slope area.                                                                                                                                  |
| Parcel ID-01128 | 08N08W20-001800                     | 2      | excess          | Changed to In Use               | 7.71 Acres; Parcel south of MP 88.45 Lower Columbia River Highway, Astoria.<br>Parcel is part of a Slide Control/Unstable Slope area.                                                                                                                          |
| Parcel ID-01129 | 08N08W20-001801                     | 2      | excess          | Changed to In Use               | 2,178 Sq. Ft.; Parcel south of 39909 E Lower Columbia River Hwy, Astoria.<br>Parcel is part of a Slide Control/Unstable Slope area.                                                                                                                            |
| Parcel ID-01837 | 08S03W36C-000298                    | 2      | excess          | Changed to In Reserve           | 8,000 Sq. Ft.; Excess adjacent west of 8462 Enchanted Way SE, Turner. Leased to business for parking. Placed back "in reserve" for future I-5 corridor improvements.                                                                                           |
| Parcel ID-04720 | 17S04W2733-002103 Adjacent<br>North | 2      | surplus         | Combined With Another<br>Parcel | 3,049 Sq. Ft.; Surplus parcel north of 4237 W 5th Ave. and flood control channel, Eugene. Administratively combined with Parcel ID-04340 (17S04W2733-001300 Adjacent North).                                                                                   |
| Parcel ID-01359 | 17S04W3310-000101                   | 2      | excess          | Changed to In Reserve           | 18.5 Acres; Excess adjacent west of 4310 W 5th Ave., Eugene.<br>Placed back "in reserve" for future ODOT use.                                                                                                                                                  |
| Parcel ID-02256 | 34S01W34-001200                     | 3      | excess          | Changed to In Reserve           | 18.25 Acres; ASIS# OR-15-037-3 Kinsey Quarry - Basalt. Along Hwy 62, 3 miles south of Shady Cove. Placed back "in reserve" for Materials Source Program.                                                                                                       |
| Parcel ID-04192 | 09523E00-002400                     | 4      | excess          | Changed to In Reserve           | 6.97 Acres; ASIS# OR-35-007-5 - Service Creek Gravel Pit - Gravel (depleted). On north bank of John Day River, 12 miles west of Spray. Land Use Permit to Bureau of Land Management - USA for recreation use. ODOT and Parks working on project-related trade. |
| Parcel ID-03864 | 18S12E18DD-006801                   | 4      | surplus         | Changed to In Reserve           | 37,462 Sq. Ft.; Vacant parcel west of Hwy 97, north of Ponderosa St., South Bend.<br>Placed back "in reserve" for future ODOT project.                                                                                                                         |
| Parcel ID-03863 | 18S12E18DD-006802                   | 4      | surplus         | Changed to In Reserve           | 22,651 Sq. Ft.; Vacant parcel west of Hwy 97, north of Ponderosa St., South Bend.<br>Placed back "in reserve" for future ODOT project.                                                                                                                         |
| Parcel ID-03876 | 38S11E27-000601 Portion             | 4      | surplus         | Changed to In Reserve           | 1.14 Acres; Material source rights east of Hwy 140 E., 20 miles east of Klamath Falls.<br>Placed back "in reserve" for ODOT Materials Source Program.                                                                                                          |