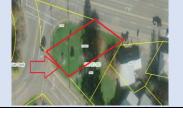

# Properties Sold/Transferred from State Inventory – Details

| Parcel ID       | TRS - Lot                                                   | Region                           | Maintenance District         | County                    |
|-----------------|-------------------------------------------------------------|----------------------------------|------------------------------|---------------------------|
| Parcel ID-04946 | 01N02W07-000400 Adjacent                                    | 1                                | 2B. Clackamas                | WASHINGTON                |
|                 | South                                                       |                                  |                              |                           |
| Status          | Date Sold                                                   | Urban Growth Boundary            | Sales Price                  | Location                  |
| SOLD            | 2/11/2022                                                   | Metro                            | \$11,000.00                  | <b>Click Here to Open</b> |
|                 |                                                             |                                  |                              | Map Location              |
| Description:    | 1.43 Acres; Triangular surplus p<br>Interchange, Hillsboro. | arcel south of NW Victory Lane w | vest of the NW Jackson Schoo | l Rd. Hwy 26              |