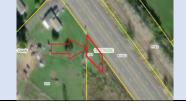

| Parcel ID       | TRS - Lot                         | Region                                                                           | Maintenance District | County             |  |  |
|-----------------|-----------------------------------|----------------------------------------------------------------------------------|----------------------|--------------------|--|--|
| Parcel ID-04125 | 01S02E16AB-005600 Adjacent        | 1                                                                                | 2B. Clackamas        | MULTNOMAH          |  |  |
|                 | East                              |                                                                                  |                      |                    |  |  |
| Status          | Date Sold                         | Urban Growth Boundary                                                            | Sales Price          | Location           |  |  |
| SOLD            | 9/19/2022                         | Metro                                                                            | \$5,585.00           | Click Here to Open |  |  |
|                 |                                   |                                                                                  |                      | Map Location       |  |  |
| Description:    | 2,231 Sq. Ft.; Surplus parcel, ad | 2,231 Sq. Ft.; Surplus parcel, adjacent east of 9308 SE Pardee Street, Portland. |                      |                    |  |  |
|                 |                                   |                                                                                  |                      |                    |  |  |
|                 |                                   |                                                                                  |                      |                    |  |  |