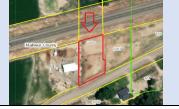

# Properties Sold/Transferred from State Inventory – Details

| Parcel ID       | TRS - Lot                                                   | Region                           | Maintenance District         | County                    |
|-----------------|-------------------------------------------------------------|----------------------------------|------------------------------|---------------------------|
| Parcel ID-04946 | 01N02W07-000400 Adjacent                                    | 1                                | 2B. Clackamas                | WASHINGTON                |
|                 | South                                                       |                                  |                              |                           |
| Status          | Date Sold                                                   | Urban Growth Boundary            | Sales Price                  | Location                  |
| SOLD            | 2/11/2022                                                   | Metro                            | \$11,000.00                  | <b>Click Here to Open</b> |
|                 |                                                             |                                  |                              | Map Location              |
| Description:    | 1.43 Acres; Triangular surplus p<br>Interchange, Hillsboro. | arcel south of NW Victory Lane w | vest of the NW Jackson Schoo | l Rd. Hwy 26              |