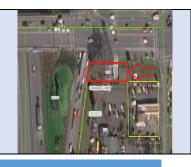

| Parcel ID       | TRS - Lot                     | Region                                    | Maintenance District        | County             |
|-----------------|-------------------------------|-------------------------------------------|-----------------------------|--------------------|
| Parcel ID-03896 | 01N01E09AA-000300             | 1                                         | 2B. Clackamas               | MULTNOMAH          |
|                 | Adjacent East                 |                                           |                             |                    |
| Status          | Date Sold                     | Urban Growth Boundary                     | Sales Price                 | Location           |
| SOLD            | 9/20/2021                     | Metro                                     | \$6,000.00                  | Click Here to Open |
|                 |                               |                                           |                             | Map Location       |
| Description:    | 6,093 Sq. Ft.; Surplus triang | ular parcel, west of I-5, just north of I | N Schmeer Rd., in Portland. |                    |
| •               |                               |                                           |                             |                    |
|                 |                               |                                           |                             |                    |