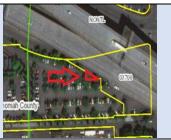

| Parcel ID       | TRS - Lot                     | Region                                    | Maintenance District        | County             |
|-----------------|-------------------------------|-------------------------------------------|-----------------------------|--------------------|
| Parcel ID-03896 | 01N01E09AA-000300             | 1                                         | 2B. Clackamas               | MULTNOMAH          |
|                 | Adjacent East                 |                                           |                             |                    |
| Status          | Date Sold                     | Urban Growth Boundary                     | Sales Price                 | Location           |
| SOLD            | 9/20/2021                     | Metro                                     | \$6,000.00                  | Click Here to Open |
|                 |                               |                                           |                             | Map Location       |
| Description:    | 6,093 Sq. Ft.; Surplus triang | ular parcel, west of I-5, just north of I | N Schmeer Rd., in Portland. |                    |
| •               |                               |                                           |                             |                    |
|                 |                               |                                           |                             |                    |