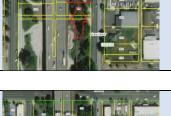

| Parcel ID       | TRS - Lot                     | Region                                    | Maintenance District        | County             |
|-----------------|-------------------------------|-------------------------------------------|-----------------------------|--------------------|
| Parcel ID-03896 | 01N01E09AA-000300             | 1                                         | 2B. Clackamas               | MULTNOMAH          |
|                 | Adjacent East                 |                                           |                             |                    |
| Status          | Date Sold                     | Urban Growth Boundary                     | Sales Price                 | Location           |
| SOLD            | 9/20/2021                     | Metro                                     | \$6,000.00                  | Click Here to Open |
|                 |                               |                                           |                             | Map Location       |
| Description:    | 6,093 Sq. Ft.; Surplus triang | ular parcel, west of I-5, just north of I | N Schmeer Rd., in Portland. |                    |
| •               |                               |                                           |                             |                    |
|                 |                               |                                           |                             |                    |