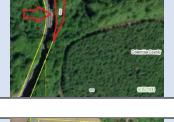

| Parcel ID       | TRS - Lot                        | Region                              | Maintenance District | County                    |
|-----------------|----------------------------------|-------------------------------------|----------------------|---------------------------|
| Parcel ID-05033 | 02S01E35D-005200 Adjacent        | 1                                   | 2B. Clackamas        | CLACKAMAS                 |
|                 | North                            |                                     |                      |                           |
| Status          | Date Sold                        | Urban Growth Boundary               | Sales Price          | Location                  |
| SOLD            | 1/9/2023                         | Metro                               | \$396,000.00         | <b>Click Here to Open</b> |
|                 |                                  |                                     |                      | Map Location              |
| Description:    | 33 Acres; Surplus parcel north o | of I-205, east of S Salamo Rd., Wes | t Linn.              |                           |