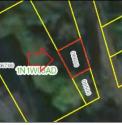

| Parcel ID       | TRS - Lot                          | Region                                                                               | Maintenance District | County             |  |                      |  |
|-----------------|------------------------------------|--------------------------------------------------------------------------------------|----------------------|--------------------|--|----------------------|--|
| Parcel ID-05491 | 01S03E07CD-001202                  | 1                                                                                    | 2B. Clackamas        | MULTNOMAH          |  |                      |  |
|                 | Adjacent North                     |                                                                                      |                      |                    |  |                      |  |
| Status          | Date Sold                          | Urban Growth Boundary                                                                | Sales Price          | Location           |  | $ \wedge / \rangle $ |  |
| SOLD            | 4/7/2023                           | Metro                                                                                | \$4,700              | Click Here to Open |  | $r \vee v$           |  |
|                 |                                    |                                                                                      |                      | Map Location       |  | No image             |  |
| Description:    | 390 Sq. Ft.; Surplus sliver parcel | 390 Sq. Ft.; Surplus sliver parcel used as part of Project-related Trade in Portland |                      |                    |  |                      |  |