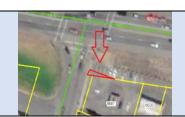

| Parcel ID       | TRS - Lot                        | Region                            | Maintenance District    | County             |  |  |
|-----------------|----------------------------------|-----------------------------------|-------------------------|--------------------|--|--|
| Parcel ID-03678 | 02S01W10AA-000700                | 1                                 | 2B. Clackamas           | WASHINGTON         |  |  |
| Status          | Date Sold                        | Urban Growth Boundary             | Sales Price             | Location           |  |  |
| SOLD            | 3/17/2023                        | Metro                             | \$230,000.00            | Click Here to Open |  |  |
|                 |                                  |                                   |                         | Map Location       |  |  |
| Description:    | 20,909 Sq. Ft.; Surplus property | located on the southeast corner o | f Hwy 99W and SW McDona | ld St., Tigard.    |  |  |
|                 |                                  |                                   |                         |                    |  |  |
|                 |                                  |                                   |                         |                    |  |  |
|                 |                                  |                                   |                         |                    |  |  |