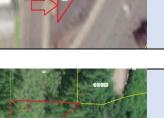

00 Ca

| Parcel ID       | TRS - Lot                     | Region                            | Maintenance District          | County                             |                  |
|-----------------|-------------------------------|-----------------------------------|-------------------------------|------------------------------------|------------------|
| Parcel ID-03319 | 06N10W15BC-003900             | 2                                 | 1. Astoria                    | CLATSOP                            |                  |
| Status          | Date Sold                     | Urban Growth Boundary             | Sales Price                   | Location                           |                  |
| SOLD            | 7/1/2022                      | Seaside                           | \$150,000.00                  | Click Here to Open                 |                  |
| Description:    | 4.502 Sq. Ft.: Surplus parcel | east of Hwy 101, west of Neawanna | Creek. Tigard. (3900. 4400. 4 | Map Location<br>613, 4614 Marketed |                  |
| Description.    | together as one parcel)       |                                   |                               | 010) 101 1 1101000                 | are and a second |