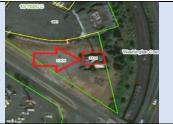

00 Ca

| Parcel ID       | TRS - Lot                     | Region                            | Maintenance District          | County                             |                  |
|-----------------|-------------------------------|-----------------------------------|-------------------------------|------------------------------------|------------------|
| Parcel ID-03319 | 06N10W15BC-003900             | 2                                 | 1. Astoria                    | CLATSOP                            |                  |
| Status          | Date Sold                     | Urban Growth Boundary             | Sales Price                   | Location                           |                  |
| SOLD            | 7/1/2022                      | Seaside                           | \$150,000.00                  | Click Here to Open                 |                  |
| Description:    | 4.502 Sq. Ft.: Surplus parcel | east of Hwy 101, west of Neawanna | Creek. Tigard. (3900. 4400. 4 | Map Location<br>613, 4614 Marketed |                  |
| Description.    | together as one parcel)       |                                   |                               | 010) 101 1 1101000                 | are and a second |

| Parcel ID                                                                                                                          | TRS - Lot         | Region                | Maintenance District   | County                             |  |
|------------------------------------------------------------------------------------------------------------------------------------|-------------------|-----------------------|------------------------|------------------------------------|--|
| Parcel ID-03320                                                                                                                    | 06N10W15BC-004400 | 2                     | 1. Astoria             | CLATSOP                            |  |
| Status                                                                                                                             | Date Sold         | Urban Growth Boundary | Sales Price            | Location                           |  |
| SOLD                                                                                                                               | 7/1/2022          | Seaside               | Included with Lot 3900 | Click Here to Open<br>Map Location |  |
| Description: 14,406 Sq. Ft.; Surplus parcel east of Hwy 101 west of Neawanna Creek, Tigard. (3900, 4400, 4613, 4614 sold together) |                   |                       |                        |                                    |  |