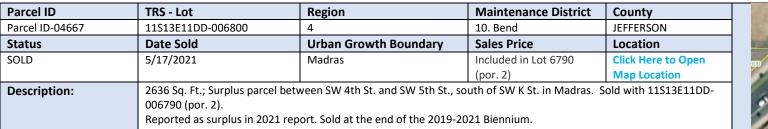

| Parcel ID       | TRS-Lot                             | Region | Status      | Date Sold  | Sales Price                     | Description                                                                                                                                                                                                                                                                                                                                                                           |
|-----------------|-------------------------------------|--------|-------------|------------|---------------------------------|---------------------------------------------------------------------------------------------------------------------------------------------------------------------------------------------------------------------------------------------------------------------------------------------------------------------------------------------------------------------------------------|
| Parcel ID-04994 | 27S05W19BB-003200 Adjacent<br>North | 3      | SOLD        | 10/21/2022 | \$5,700                         | 5,017 Sq. Ft.; Surplus parcel west of SE Stephens St. (Hwy 138/99). Just south of Diamond Lake Blvd Intersection with Stephens, Roseburg.                                                                                                                                                                                                                                             |
| Parcel ID-02168 | 28S06W26D-001100                    | 3      | SOLD        | 3/14/2022  | \$21,900                        | 6.82 Acres; Surplus parcel east of I-5, just north of Round Prairie, 13 miles south of Roseburg.                                                                                                                                                                                                                                                                                      |
| Parcel ID-03798 | 28S14W30AD-004500 Adjacent<br>South | 3      | SOLD        | 5/18/2022  | \$64,500                        | 5,477 Sq. Ft.; Surplus landscaping area between street and building, at 1010 1 <sup>st</sup> St., Bandon.                                                                                                                                                                                                                                                                             |
| Parcel ID-03867 | 30S05W27DC-000400                   | 3      | Transferred | TBD*       | \$0                             | <ul> <li>30,928 Sq. Ft.; Surplus parcel north of Hwy 227, just west of Maylea Pl., in east Canyonville.</li> <li>*This property was being being processed for a surplus sale as of the date of the 2021 Excess Land Inventory report, but records show it may have already been jurisdictionally transferred to Douglas County in 1985. A copy of the deed is not on file.</li> </ul> |
| Parcel ID-05094 | 11S13E11DD-006790 (por. 2)          | 4      | SOLD        | 5/17/2021  | \$7,153.00                      | 225 Sq. Ft.; Surplus parcel between SW 4th St. and SW 5th St. south of SW K St. in<br>Madras. Sold with 11S13E11DD-006800.<br>Reported as surplus in 2021 report. Sold at the end of the 2019-2021 Biennium.                                                                                                                                                                          |
| Parcel ID-04667 | 11S13E11DD-006800                   | 4      | SOLD        | 5/17/2021  | Incl. with Lot<br>6790 (por. 2) | 2,636 Sq. Ft.; Surplus parcel between SW 4th St. and SW 5th St., south of SW K St. in<br>Madras. Sold with 11S13E11DD-006790 (por. 2).<br>Reported as surplus in 2021 report. Sold at the end of the 2019-2021 Biennium.                                                                                                                                                              |
| Parcel ID-05153 | 11S21E36CD-000100 Adjacent South    | 4      | SOLD        | 5/9/2022   | \$1,200                         | 19,516 Sq. Ft.; Surplus parcel NE of Hwy 26, just west of Mitchell.                                                                                                                                                                                                                                                                                                                   |
| Parcel ID-05179 | 18S12E05A0-000200 (easement)        | 4      | SOLD        | 8/5/2022   | \$1,229                         | 1,229 Sq. Ft.; Surplus railroad spur easement in Bend.                                                                                                                                                                                                                                                                                                                                |
| Parcel ID-05540 | 18S12E05A0-000300 (easement)        | 4      | SOLD        | 8/5/2022   | \$2,691                         | 2,691 Sq. Ft.; Surplus railroad spur easement in Bend.                                                                                                                                                                                                                                                                                                                                |
| Parcel ID-04674 | 18S12E17-001600                     | 4      | SOLD        | 4/4/2023   | \$45,000                        | 1.66 Acres; Surplus property in Bend.                                                                                                                                                                                                                                                                                                                                                 |
| Parcel ID-05273 | 01N42E11CC-000200                   | 5      | SOLD        | 6/6/2022   | \$6,750                         | 18,994 Sq. Ft.; Surplus parcel located to the west of 701 OR-82, Wallowa.                                                                                                                                                                                                                                                                                                             |
| Parcel ID-05261 | 03S38E04AC-000400 Adjacent West     | 5      | SOLD        | 8/30/2021  | \$1,750                         | 827 Sq. Ft.; Surplus parcel next to 2906 Island Ave, La Grande.                                                                                                                                                                                                                                                                                                                       |
| Parcel ID-03364 | 18S47E10D-000100                    | 5      | SOLD        | 3/6/2023   | \$45,000                        | 21.85 Acres; Surplus parcel in southeast Ontario. Former Kendal Gravel Pit.                                                                                                                                                                                                                                                                                                           |
| Parcel ID-03365 | 18547E10DA-000200                   | 5      | SOLD        | 3/6/2023   | Included with<br>Lot 100        | 12.15 Acres; Surplus parcel in southeast Ontario. Former Kendal Gravel Pit.                                                                                                                                                                                                                                                                                                           |
| Parcel ID-02953 | 26S30E25-000199                     | 5      | SOLD        | 6/7/2021   | \$1,805                         | 7.23 Acres; Former Pictograph Quarry (Cinder Pit), 25 miles south of Burns.<br>Reported as surplus in 2021 report. Sold at the end of the 2019-2021 Biennium.                                                                                                                                                                                                                         |