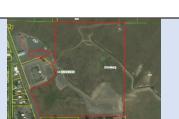

00 Ca

| Parcel ID       | TRS - Lot                     | Region                            | Maintenance District          | County                             |                  |
|-----------------|-------------------------------|-----------------------------------|-------------------------------|------------------------------------|------------------|
| Parcel ID-03319 | 06N10W15BC-003900             | 2                                 | 1. Astoria                    | CLATSOP                            |                  |
| Status          | Date Sold                     | Urban Growth Boundary             | Sales Price                   | Location                           |                  |
| SOLD            | 7/1/2022                      | Seaside                           | \$150,000.00                  | Click Here to Open                 |                  |
| Description:    | 4.502 Sq. Ft.: Surplus parcel | east of Hwy 101, west of Neawanna | Creek. Tigard. (3900. 4400. 4 | Map Location<br>613, 4614 Marketed |                  |
| Description.    | together as one parcel)       |                                   |                               | 010) 101 1 1101000                 | are and a second |

| Parcel ID                                                                                                                          | TRS - Lot         | Region                | Maintenance District   | County                             |  |
|------------------------------------------------------------------------------------------------------------------------------------|-------------------|-----------------------|------------------------|------------------------------------|--|
| Parcel ID-03320                                                                                                                    | 06N10W15BC-004400 | 2                     | 1. Astoria             | CLATSOP                            |  |
| Status                                                                                                                             | Date Sold         | Urban Growth Boundary | Sales Price            | Location                           |  |
| SOLD                                                                                                                               | 7/1/2022          | Seaside               | Included with Lot 3900 | Click Here to Open<br>Map Location |  |
| Description: 14,406 Sq. Ft.; Surplus parcel east of Hwy 101 west of Neawanna Creek, Tigard. (3900, 4400, 4613, 4614 sold together) |                   |                       |                        |                                    |  |

| Parcel ID       | TRS - Lot                         | Region                            | Maintenance District          | County             |        |
|-----------------|-----------------------------------|-----------------------------------|-------------------------------|--------------------|--------|
| Parcel ID-03321 | 06N10W15BC-004613 (por. 1)        | 2                                 | 1. Astoria                    | CLATSOP            | 121    |
| Status          | Date Sold                         | Urban Growth Boundary             | Sales Price                   | Location           | 5//    |
| SOLD            | 7/1/2022                          | Seaside                           | Included with Lot 3900        | Click Here to Open | -      |
|                 |                                   |                                   |                               | Map Location       | alan I |
| Description:    | 2,548 Sq. Ft.; Surplus parcel eas | t of Hwy 101 west of Parcel 4400, | Tigard. (3900, 4400, 4613, 46 | 614 sold together) |        |

| Parcel ID       | TRS - Lot                        | Region                            | Maintenance District         | County                    |
|-----------------|----------------------------------|-----------------------------------|------------------------------|---------------------------|
| Parcel ID-03322 | 06N10W15BC-004614 (por. 1)       | 2                                 | 1. Astoria                   | CLATSOP                   |
| Status          | Date Sold                        | Urban Growth Boundary             | Sales Price                  | Location                  |
| SOLD            | 7/1/2022                         | Seaside                           | Included with Lot 3900       | <b>Click Here to Open</b> |
|                 |                                  |                                   |                              | Map Location              |
| Description:    | 748 Sq. Ft.; Surplus parcel east | of Hwy 101 west of Parcel 3900, T | igard. (3900, 4400, 4613, 46 | 14 sold together)         |
|                 |                                  |                                   |                              |                           |