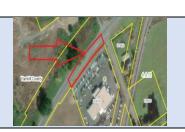

-

| Parcel ID       | TRS - Lot                           | Region                             | Maintenance District | County                             |
|-----------------|-------------------------------------|------------------------------------|----------------------|------------------------------------|
| Parcel ID-03728 | 11S03W06CB-000203<br>Adjacent South | 2                                  | 4. Corvallis         | BENTON                             |
| Status          | Date Sold                           | Urban Growth Boundary              | Sales Price          | Location                           |
| SOLD            | 9/30/2022                           | Albany                             | \$115,231            | Click Here to Open<br>Map Location |
| Description:    | 24,577 Sq. Ft.; Surplus parcel ad   | ljacent south of 350 NW Hickory St | t., Albany.          |                                    |