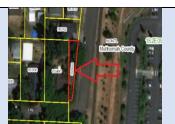

| Parcel ID       | TRS - Lot                        | Region                            | Maintenance District    | County             |  |  |
|-----------------|----------------------------------|-----------------------------------|-------------------------|--------------------|--|--|
| Parcel ID-03678 | 02S01W10AA-000700                | 1                                 | 2B. Clackamas           | WASHINGTON         |  |  |
| Status          | Date Sold                        | Urban Growth Boundary             | Sales Price             | Location           |  |  |
| SOLD            | 3/17/2023                        | Metro                             | \$230,000.00            | Click Here to Open |  |  |
|                 |                                  |                                   |                         | Map Location       |  |  |
| Description:    | 20,909 Sq. Ft.; Surplus property | located on the southeast corner o | f Hwy 99W and SW McDona | ld St., Tigard.    |  |  |
|                 |                                  |                                   |                         |                    |  |  |
|                 |                                  |                                   |                         |                    |  |  |
|                 |                                  |                                   |                         |                    |  |  |