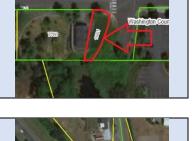

| Parcel ID       | TRS - Lot                        | Region                              | Maintenance District | County                    |
|-----------------|----------------------------------|-------------------------------------|----------------------|---------------------------|
| Parcel ID-05033 | 02S01E35D-005200 Adjacent        | 1                                   | 2B. Clackamas        | CLACKAMAS                 |
|                 | North                            |                                     |                      |                           |
| Status          | Date Sold                        | Urban Growth Boundary               | Sales Price          | Location                  |
| SOLD            | 1/9/2023                         | Metro                               | \$396,000.00         | <b>Click Here to Open</b> |
|                 |                                  |                                     |                      | Map Location              |
| Description:    | 33 Acres; Surplus parcel north o | of I-205, east of S Salamo Rd., Wes | t Linn.              |                           |