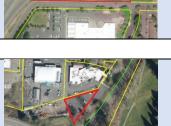

| Parcel ID       | TRS - Lot                        | Region                              | Maintenance District | County                    |
|-----------------|----------------------------------|-------------------------------------|----------------------|---------------------------|
| Parcel ID-05033 | 02S01E35D-005200 Adjacent        | 1                                   | 2B. Clackamas        | CLACKAMAS                 |
|                 | North                            |                                     |                      |                           |
| Status          | Date Sold                        | Urban Growth Boundary               | Sales Price          | Location                  |
| SOLD            | 1/9/2023                         | Metro                               | \$396,000.00         | <b>Click Here to Open</b> |
|                 |                                  |                                     |                      | Map Location              |
| Description:    | 33 Acres; Surplus parcel north o | of I-205, east of S Salamo Rd., Wes | t Linn.              |                           |