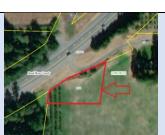

# Properties Sold/Transferred from State Inventory – Details

| Parcel ID       | TRS - Lot                                                   | Region                           | Maintenance District         | County                    |
|-----------------|-------------------------------------------------------------|----------------------------------|------------------------------|---------------------------|
| Parcel ID-04946 | 01N02W07-000400 Adjacent                                    | 1                                | 2B. Clackamas                | WASHINGTON                |
|                 | South                                                       |                                  |                              |                           |
| Status          | Date Sold                                                   | Urban Growth Boundary            | Sales Price                  | Location                  |
| SOLD            | 2/11/2022                                                   | Metro                            | \$11,000.00                  | <b>Click Here to Open</b> |
|                 |                                                             |                                  |                              | Map Location              |
| Description:    | 1.43 Acres; Triangular surplus p<br>Interchange, Hillsboro. | arcel south of NW Victory Lane w | vest of the NW Jackson Schoo | l Rd. Hwy 26              |