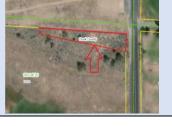

| Parcel ID       | TRS - Lot                        | Region                              | Maintenance District | County                    |
|-----------------|----------------------------------|-------------------------------------|----------------------|---------------------------|
| Parcel ID-05033 | 02S01E35D-005200 Adjacent        | 1                                   | 2B. Clackamas        | CLACKAMAS                 |
|                 | North                            |                                     |                      |                           |
| Status          | Date Sold                        | Urban Growth Boundary               | Sales Price          | Location                  |
| SOLD            | 1/9/2023                         | Metro                               | \$396,000.00         | <b>Click Here to Open</b> |
|                 |                                  |                                     |                      | Map Location              |
| Description:    | 33 Acres; Surplus parcel north o | of I-205, east of S Salamo Rd., Wes | t Linn.              |                           |