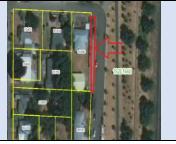

00 Ca

| Parcel ID       | TRS - Lot                     | Region                            | Maintenance District          | County                             |                  |
|-----------------|-------------------------------|-----------------------------------|-------------------------------|------------------------------------|------------------|
| Parcel ID-03319 | 06N10W15BC-003900             | 2                                 | 1. Astoria                    | CLATSOP                            |                  |
| Status          | Date Sold                     | Urban Growth Boundary             | Sales Price                   | Location                           |                  |
| SOLD            | 7/1/2022                      | Seaside                           | \$150,000.00                  | Click Here to Open                 |                  |
| Description:    | 4.502 Sq. Ft.: Surplus parcel | east of Hwy 101, west of Neawanna | Creek. Tigard. (3900. 4400. 4 | Map Location<br>613, 4614 Marketed |                  |
| Description.    | together as one parcel)       |                                   |                               | 010) 101 1 1101000                 | are and a second |