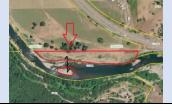

| Parcel ID       | TRS - Lot                        | Region                              | Maintenance District | County                    |
|-----------------|----------------------------------|-------------------------------------|----------------------|---------------------------|
| Parcel ID-05033 | 02S01E35D-005200 Adjacent        | 1                                   | 2B. Clackamas        | CLACKAMAS                 |
|                 | North                            |                                     |                      |                           |
| Status          | Date Sold                        | Urban Growth Boundary               | Sales Price          | Location                  |
| SOLD            | 1/9/2023                         | Metro                               | \$396,000.00         | <b>Click Here to Open</b> |
|                 |                                  |                                     |                      | Map Location              |
| Description:    | 33 Acres; Surplus parcel north o | of I-205, east of S Salamo Rd., Wes | t Linn.              |                           |