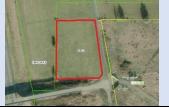

| Parcel ID       | TRS - Lot                        | Region                              | Maintenance District | County                    |
|-----------------|----------------------------------|-------------------------------------|----------------------|---------------------------|
| Parcel ID-05033 | 02S01E35D-005200 Adjacent        | 1                                   | 2B. Clackamas        | CLACKAMAS                 |
|                 | North                            |                                     |                      |                           |
| Status          | Date Sold                        | Urban Growth Boundary               | Sales Price          | Location                  |
| SOLD            | 1/9/2023                         | Metro                               | \$396,000.00         | <b>Click Here to Open</b> |
|                 |                                  |                                     |                      | Map Location              |
| Description:    | 33 Acres; Surplus parcel north o | of I-205, east of S Salamo Rd., Wes | t Linn.              |                           |