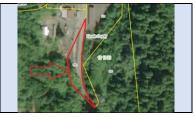

| Parcel ID       | TRS - Lot                         | Region                            | Maintenance District          | County             |        |
|-----------------|-----------------------------------|-----------------------------------|-------------------------------|--------------------|--------|
| Parcel ID-03321 | 06N10W15BC-004613 (por. 1)        | 2                                 | 1. Astoria                    | CLATSOP            | 121    |
| Status          | Date Sold                         | Urban Growth Boundary             | Sales Price                   | Location           | 5//    |
| SOLD            | 7/1/2022                          | Seaside                           | Included with Lot 3900        | Click Here to Open | -      |
|                 |                                   |                                   |                               | Map Location       | alan I |
| Description:    | 2,548 Sq. Ft.; Surplus parcel eas | t of Hwy 101 west of Parcel 4400, | Tigard. (3900, 4400, 4613, 46 | 614 sold together) |        |