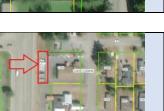

# Properties Sold/Transferred from State Inventory – Details

| Parcel ID       | TRS - Lot                                                   | Region                           | Maintenance District         | County                    |
|-----------------|-------------------------------------------------------------|----------------------------------|------------------------------|---------------------------|
| Parcel ID-04946 | 01N02W07-000400 Adjacent                                    | 1                                | 2B. Clackamas                | WASHINGTON                |
|                 | South                                                       |                                  |                              |                           |
| Status          | Date Sold                                                   | Urban Growth Boundary            | Sales Price                  | Location                  |
| SOLD            | 2/11/2022                                                   | Metro                            | \$11,000.00                  | <b>Click Here to Open</b> |
|                 |                                                             |                                  |                              | Map Location              |
| Description:    | 1.43 Acres; Triangular surplus p<br>Interchange, Hillsboro. | arcel south of NW Victory Lane w | vest of the NW Jackson Schoo | l Rd. Hwy 26              |