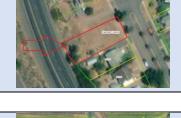

00 Ca

| Parcel ID       | TRS - Lot                     | Region                            | Maintenance District          | County                             |                  |
|-----------------|-------------------------------|-----------------------------------|-------------------------------|------------------------------------|------------------|
| Parcel ID-03319 | 06N10W15BC-003900             | 2                                 | 1. Astoria                    | CLATSOP                            |                  |
| Status          | Date Sold                     | Urban Growth Boundary             | Sales Price                   | Location                           |                  |
| SOLD            | 7/1/2022                      | Seaside                           | \$150,000.00                  | Click Here to Open                 |                  |
| Description:    | 4.502 Sq. Ft.: Surplus parcel | east of Hwy 101, west of Neawanna | Creek. Tigard. (3900. 4400. 4 | Map Location<br>613, 4614 Marketed |                  |
| Description.    | together as one parcel)       |                                   |                               | 010) 101 1 1101000                 | are and a second |