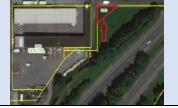

# Properties Sold/Transferred from State Inventory – Details

| Parcel ID       | TRS - Lot                                                   | Region                           | Maintenance District         | County                    |
|-----------------|-------------------------------------------------------------|----------------------------------|------------------------------|---------------------------|
| Parcel ID-04946 | 01N02W07-000400 Adjacent                                    | 1                                | 2B. Clackamas                | WASHINGTON                |
|                 | South                                                       |                                  |                              |                           |
| Status          | Date Sold                                                   | Urban Growth Boundary            | Sales Price                  | Location                  |
| SOLD            | 2/11/2022                                                   | Metro                            | \$11,000.00                  | <b>Click Here to Open</b> |
|                 |                                                             |                                  |                              | Map Location              |
| Description:    | 1.43 Acres; Triangular surplus p<br>Interchange, Hillsboro. | arcel south of NW Victory Lane w | vest of the NW Jackson Schoo | l Rd. Hwy 26              |