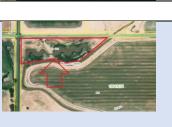

00 Ca

| Parcel ID       | TRS - Lot                     | Region                            | Maintenance District          | County                             |                  |
|-----------------|-------------------------------|-----------------------------------|-------------------------------|------------------------------------|------------------|
| Parcel ID-03319 | 06N10W15BC-003900             | 2                                 | 1. Astoria                    | CLATSOP                            |                  |
| Status          | Date Sold                     | Urban Growth Boundary             | Sales Price                   | Location                           |                  |
| SOLD            | 7/1/2022                      | Seaside                           | \$150,000.00                  | Click Here to Open                 |                  |
| Description:    | 4.502 Sq. Ft.: Surplus parcel | east of Hwy 101, west of Neawanna | Creek. Tigard. (3900. 4400. 4 | Map Location<br>613, 4614 Marketed |                  |
| Description.    | together as one parcel)       |                                   |                               | 010) 101 1 1101000                 | are and a second |