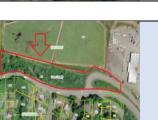

| Parcel ID                                                                                                                          | TRS - Lot         | Region                | Maintenance District   | County                             |  |
|------------------------------------------------------------------------------------------------------------------------------------|-------------------|-----------------------|------------------------|------------------------------------|--|
| Parcel ID-03320                                                                                                                    | 06N10W15BC-004400 | 2                     | 1. Astoria             | CLATSOP                            |  |
| Status                                                                                                                             | Date Sold         | Urban Growth Boundary | Sales Price            | Location                           |  |
| SOLD                                                                                                                               | 7/1/2022          | Seaside               | Included with Lot 3900 | Click Here to Open<br>Map Location |  |
| Description: 14,406 Sq. Ft.; Surplus parcel east of Hwy 101 west of Neawanna Creek, Tigard. (3900, 4400, 4613, 4614 sold together) |                   |                       |                        |                                    |  |