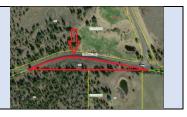

# Properties Sold/Transferred from State Inventory – Details

| Parcel ID       | TRS - Lot                                                   | Region                           | Maintenance District         | County                    |
|-----------------|-------------------------------------------------------------|----------------------------------|------------------------------|---------------------------|
| Parcel ID-04946 | 01N02W07-000400 Adjacent                                    | 1                                | 2B. Clackamas                | WASHINGTON                |
|                 | South                                                       |                                  |                              |                           |
| Status          | Date Sold                                                   | Urban Growth Boundary            | Sales Price                  | Location                  |
| SOLD            | 2/11/2022                                                   | Metro                            | \$11,000.00                  | <b>Click Here to Open</b> |
|                 |                                                             |                                  |                              | Map Location              |
| Description:    | 1.43 Acres; Triangular surplus p<br>Interchange, Hillsboro. | arcel south of NW Victory Lane w | vest of the NW Jackson Schoo | l Rd. Hwy 26              |