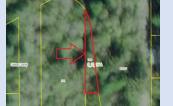

00 Ca

| Parcel ID       | TRS - Lot                     | Region                            | Maintenance District          | County                             |                  |
|-----------------|-------------------------------|-----------------------------------|-------------------------------|------------------------------------|------------------|
| Parcel ID-03319 | 06N10W15BC-003900             | 2                                 | 1. Astoria                    | CLATSOP                            |                  |
| Status          | Date Sold                     | Urban Growth Boundary             | Sales Price                   | Location                           |                  |
| SOLD            | 7/1/2022                      | Seaside                           | \$150,000.00                  | Click Here to Open                 |                  |
| Description:    | 4.502 Sq. Ft.: Surplus parcel | east of Hwy 101, west of Neawanna | Creek. Tigard. (3900. 4400. 4 | Map Location<br>613, 4614 Marketed |                  |
| Description.    | together as one parcel)       |                                   |                               | 010) 101 1 1101000                 | are and a second |