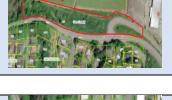

00 Ca

| Parcel ID       | TRS - Lot                     | Region                            | Maintenance District          | County                             |                  |
|-----------------|-------------------------------|-----------------------------------|-------------------------------|------------------------------------|------------------|
| Parcel ID-03319 | 06N10W15BC-003900             | 2                                 | 1. Astoria                    | CLATSOP                            |                  |
| Status          | Date Sold                     | Urban Growth Boundary             | Sales Price                   | Location                           |                  |
| SOLD            | 7/1/2022                      | Seaside                           | \$150,000.00                  | Click Here to Open                 |                  |
| Description:    | 4.502 Sq. Ft.: Surplus parcel | east of Hwy 101, west of Neawanna | Creek. Tigard. (3900. 4400. 4 | Map Location<br>613, 4614 Marketed |                  |
| Description.    | together as one parcel)       |                                   |                               | 010) 101 1 1101000                 | are and a second |