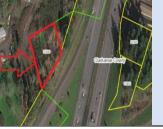

00 Ca

| Parcel ID       | TRS - Lot                     | Region                            | Maintenance District          | County                             |                  |
|-----------------|-------------------------------|-----------------------------------|-------------------------------|------------------------------------|------------------|
| Parcel ID-03319 | 06N10W15BC-003900             | 2                                 | 1. Astoria                    | CLATSOP                            |                  |
| Status          | Date Sold                     | Urban Growth Boundary             | Sales Price                   | Location                           |                  |
| SOLD            | 7/1/2022                      | Seaside                           | \$150,000.00                  | Click Here to Open                 |                  |
| Description:    | 4.502 Sq. Ft.: Surplus parcel | east of Hwy 101, west of Neawanna | Creek. Tigard. (3900. 4400. 4 | Map Location<br>613, 4614 Marketed |                  |
| Description.    | together as one parcel)       |                                   |                               | 010) 101 1 1101000                 | are and a second |