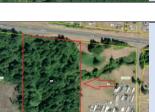

| Parcel ID       | TRS - Lot                        | Region                              | Maintenance District | County                    |
|-----------------|----------------------------------|-------------------------------------|----------------------|---------------------------|
| Parcel ID-05033 | 02S01E35D-005200 Adjacent        | 1                                   | 2B. Clackamas        | CLACKAMAS                 |
|                 | North                            |                                     |                      |                           |
| Status          | Date Sold                        | Urban Growth Boundary               | Sales Price          | Location                  |
| SOLD            | 1/9/2023                         | Metro                               | \$396,000.00         | <b>Click Here to Open</b> |
|                 |                                  |                                     |                      | Map Location              |
| Description:    | 33 Acres; Surplus parcel north o | of I-205, east of S Salamo Rd., Wes | t Linn.              |                           |