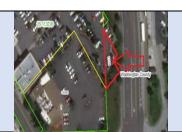

| Parcel ID       | TRS - Lot                     | Region                                    | Maintenance District        | County             |
|-----------------|-------------------------------|-------------------------------------------|-----------------------------|--------------------|
| Parcel ID-03896 | 01N01E09AA-000300             | 1                                         | 2B. Clackamas               | MULTNOMAH          |
|                 | Adjacent East                 |                                           |                             |                    |
| Status          | Date Sold                     | Urban Growth Boundary                     | Sales Price                 | Location           |
| SOLD            | 9/20/2021                     | Metro                                     | \$6,000.00                  | Click Here to Open |
|                 |                               |                                           |                             | Map Location       |
| Description:    | 6,093 Sq. Ft.; Surplus triang | ular parcel, west of I-5, just north of I | N Schmeer Rd., in Portland. |                    |
| •               |                               |                                           |                             |                    |
|                 |                               |                                           |                             |                    |