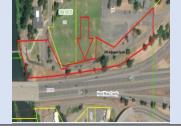

| Parcel ID       | TRS - Lot                         | Region                                                                           | Maintenance District | County             |  |  |
|-----------------|-----------------------------------|----------------------------------------------------------------------------------|----------------------|--------------------|--|--|
| Parcel ID-04125 | 01S02E16AB-005600 Adjacent        | 1                                                                                | 2B. Clackamas        | MULTNOMAH          |  |  |
|                 | East                              |                                                                                  |                      |                    |  |  |
| Status          | Date Sold                         | Urban Growth Boundary                                                            | Sales Price          | Location           |  |  |
| SOLD            | 9/19/2022                         | Metro                                                                            | \$5,585.00           | Click Here to Open |  |  |
|                 |                                   |                                                                                  |                      | Map Location       |  |  |
| Description:    | 2,231 Sq. Ft.; Surplus parcel, ad | 2,231 Sq. Ft.; Surplus parcel, adjacent east of 9308 SE Pardee Street, Portland. |                      |                    |  |  |
|                 |                                   |                                                                                  |                      |                    |  |  |
|                 |                                   |                                                                                  |                      |                    |  |  |