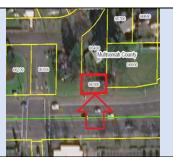

| Parcel ID       | TRS - Lot                        | Region                            | Maintenance District    | County             |  |  |
|-----------------|----------------------------------|-----------------------------------|-------------------------|--------------------|--|--|
| Parcel ID-03678 | 02S01W10AA-000700                | 1                                 | 2B. Clackamas           | WASHINGTON         |  |  |
| Status          | Date Sold                        | Urban Growth Boundary             | Sales Price             | Location           |  |  |
| SOLD            | 3/17/2023                        | Metro                             | \$230,000.00            | Click Here to Open |  |  |
|                 |                                  |                                   |                         | Map Location       |  |  |
| Description:    | 20,909 Sq. Ft.; Surplus property | located on the southeast corner o | f Hwy 99W and SW McDona | ld St., Tigard.    |  |  |
|                 |                                  |                                   |                         |                    |  |  |
|                 |                                  |                                   |                         |                    |  |  |
|                 |                                  |                                   |                         |                    |  |  |