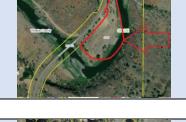

00 Ca

| Parcel ID       | TRS - Lot                     | Region                            | Maintenance District          | County                             |                  |
|-----------------|-------------------------------|-----------------------------------|-------------------------------|------------------------------------|------------------|
| Parcel ID-03319 | 06N10W15BC-003900             | 2                                 | 1. Astoria                    | CLATSOP                            |                  |
| Status          | Date Sold                     | Urban Growth Boundary             | Sales Price                   | Location                           |                  |
| SOLD            | 7/1/2022                      | Seaside                           | \$150,000.00                  | Click Here to Open                 |                  |
| Description:    | 4.502 Sq. Ft.: Surplus parcel | east of Hwy 101, west of Neawanna | Creek. Tigard. (3900. 4400. 4 | Map Location<br>613, 4614 Marketed |                  |
| Description.    | together as one parcel)       |                                   |                               | 010) 101 1 1101000                 | are and a second |