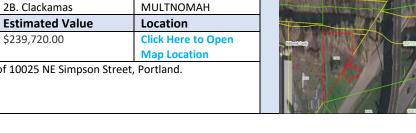

| Parcel ID       | TRS - Lot                        | Region                              | Maintenance District | County                    |
|-----------------|----------------------------------|-------------------------------------|----------------------|---------------------------|
| Parcel ID-05033 | 02S01E35D-005200 Adjacent        | 1                                   | 2B. Clackamas        | CLACKAMAS                 |
|                 | North                            |                                     |                      |                           |
| Status          | Date Sold                        | Urban Growth Boundary               | Sales Price          | Location                  |
| SOLD            | 1/9/2023                         | Metro                               | \$396,000.00         | <b>Click Here to Open</b> |
|                 |                                  |                                     |                      | Map Location              |
| Description:    | 33 Acres; Surplus parcel north o | of I-205, east of S Salamo Rd., Wes | t Linn.              |                           |