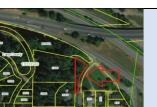

# Properties Sold/Transferred from State Inventory – Details

| Parcel ID       | TRS - Lot                                                   | Region                           | Maintenance District         | County                    |
|-----------------|-------------------------------------------------------------|----------------------------------|------------------------------|---------------------------|
| Parcel ID-04946 | 01N02W07-000400 Adjacent                                    | 1                                | 2B. Clackamas                | WASHINGTON                |
|                 | South                                                       |                                  |                              |                           |
| Status          | Date Sold                                                   | Urban Growth Boundary            | Sales Price                  | Location                  |
| SOLD            | 2/11/2022                                                   | Metro                            | \$11,000.00                  | <b>Click Here to Open</b> |
|                 |                                                             |                                  |                              | Map Location              |
| Description:    | 1.43 Acres; Triangular surplus p<br>Interchange, Hillsboro. | arcel south of NW Victory Lane w | vest of the NW Jackson Schoo | l Rd. Hwy 26              |