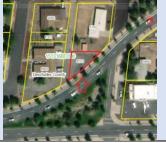

| Parcel ID       | TRS - Lot                         | Region                                                                           | Maintenance District | County             |  |  |
|-----------------|-----------------------------------|----------------------------------------------------------------------------------|----------------------|--------------------|--|--|
| Parcel ID-04125 | 01S02E16AB-005600 Adjacent        | 1                                                                                | 2B. Clackamas        | MULTNOMAH          |  |  |
|                 | East                              |                                                                                  |                      |                    |  |  |
| Status          | Date Sold                         | Urban Growth Boundary                                                            | Sales Price          | Location           |  |  |
| SOLD            | 9/19/2022                         | Metro                                                                            | \$5,585.00           | Click Here to Open |  |  |
|                 |                                   |                                                                                  |                      | Map Location       |  |  |
| Description:    | 2,231 Sq. Ft.; Surplus parcel, ad | 2,231 Sq. Ft.; Surplus parcel, adjacent east of 9308 SE Pardee Street, Portland. |                      |                    |  |  |
|                 |                                   |                                                                                  |                      |                    |  |  |
|                 |                                   |                                                                                  |                      |                    |  |  |