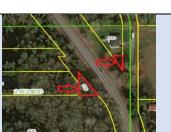

00 Ca

| Parcel ID       | TRS - Lot                     | Region                            | Maintenance District          | County                             |                  |
|-----------------|-------------------------------|-----------------------------------|-------------------------------|------------------------------------|------------------|
| Parcel ID-03319 | 06N10W15BC-003900             | 2                                 | 1. Astoria                    | CLATSOP                            |                  |
| Status          | Date Sold                     | Urban Growth Boundary             | Sales Price                   | Location                           |                  |
| SOLD            | 7/1/2022                      | Seaside                           | \$150,000.00                  | Click Here to Open                 |                  |
| Description:    | 4.502 Sq. Ft.: Surplus parcel | east of Hwy 101, west of Neawanna | Creek. Tigard. (3900. 4400. 4 | Map Location<br>613, 4614 Marketed |                  |
| Description.    | together as one parcel)       |                                   |                               | 010) 101 1 1101000                 | are and a second |