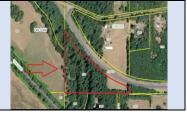

| Parcel ID       | TRS - Lot                              | Region                                                                                                             | Maintenance District | County                             |          |  |  |
|-----------------|----------------------------------------|--------------------------------------------------------------------------------------------------------------------|----------------------|------------------------------------|----------|--|--|
| Parcel ID-03860 | 01S01W03A-001700<br>(easement)         | 1                                                                                                                  | 2B. Clackamas        | WASHINGTON                         |          |  |  |
| Status          | Date Sold                              | Urban Growth Boundary                                                                                              | Sales Price          | Location                           |          |  |  |
| SOLD            | 4/13/2022                              | Metro                                                                                                              | \$99,000.00          | Click Here to Open<br>Map Location | No image |  |  |
| Description:    | Quitclaim of access restrictions 2018. | Quitclaim of access restrictions and slope easement; release of permanent easement. Original fee title was sold in |                      |                                    |          |  |  |