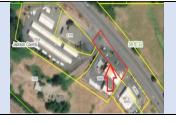

### Properties Sold/Transferred from State Inventory

| Parcel ID       | TRS-Lot                             | Region | Status | Date Sold  | Sales Price               | Description                                                                                                                      |
|-----------------|-------------------------------------|--------|--------|------------|---------------------------|----------------------------------------------------------------------------------------------------------------------------------|
| Parcel ID-03896 | 01N01E09AA-000300 Adjacent East     | 1      | SOLD   | 9/20/2021  | \$6,000                   | 6,093 Sq. Ft.; Surplus triangular parcel, west of I-5, just north of N Schmeer Rd., Portland.                                    |
| Parcel ID-04946 | 01N02W07-000400 Adjacent South      | 1      | SOLD   | 2/11/2022  | \$11,000                  | 1.43 Acres; Triangular surplus parcel south of NW Victory Lane, west of the NW Jackson School Rd. Hwy 26 Interchange, Hillsboro. |
| Parcel ID-03860 | 01S01W03A-001700 (easement)         | 1      | SOLD   | 4/13/2022  | \$99,000                  | Quitclaim of access restrictions and slope easement; release of permanent easement. Original fee title was sold in 2018.         |
| Parcel ID-04125 | 01S02E16AB-005600 Adjacent East     | 1      | SOLD   | 9/19/2022  | \$5,585                   | 2,231 Sq. Ft.; Surplus parcel adjacent east of 9308 SE Pardee Street, Portland.                                                  |
| Parcel ID-05491 | 01S03E07CD-001202 Adjacent North    | 1      | SOLD   | 4/7/2023   | \$4,700                   | 390 Sq. Ft.; Surplus parcel used as part of Project-related Trade in Portland.                                                   |
| Parcel ID-05033 | 02S01E35D-005200 Adjacent North     | 1      | SOLD   | 1/9/2023   | \$396,000                 | 33 Acres; Surplus parcel north of I-205, east of S Salamo Rd., West Linn.                                                        |
| Parcel ID-03678 | 02S01W10AA-000700                   | 1      | SOLD   | 3/17/2023  | \$230,000                 | 20,909 Sq. Ft.; Surplus property located on the southeast corner of Hwy 99W and SW McDonald St., Tigard.                         |
| Parcel ID-03319 | 06N10W15BC-003900                   | 2      | SOLD   | 7/1/2022   | \$150,000                 | 4,502 Sq. Ft.; Surplus parcel east of Hwy 101, west of Neawanna Creek, Tigard.<br>(3900, 4400, 4613, 4614 sold together)         |
| Parcel ID-03320 | 06N10W15BC-004400                   | 2      | SOLD   | 7/1/2022   | Included with<br>Lot 3900 | 14,406 Sq. Ft.; Surplus parcel east of Hwy 101 west of Neawanna Creek, Tigard.<br>(3900, 4400, 4613, 4614 sold together)         |
| Parcel ID-03321 | 06N10W15BC-004613 (por. 1)          | 2      | SOLD   | 7/1/2022   | Included with<br>Lot 3900 | 2,548 Sq. Ft.; Surplus parcel east of Hwy 101 west of Parcel 4400, Tigard.(3900, 4400, 4613, 4614 sold together)                 |
| Parcel ID-03322 | 06N10W15BC-004614 (por. 1)          | 2      | SOLD   | 7/1/2022   | Included with<br>Lot 3900 | 748 Sq. Ft.; Surplus parcel east of Hwy 101 west of Parcel 3900, Tigard. (3900, 4400, 4613, 4614 sold together)                  |
| Parcel ID-03728 | 11S03W06CB-000203 Adjacent<br>South | 2      | SOLD   | 9/30/2022  | \$115,231                 | 24,577 Sq. Ft.; Surplus parcel adjacent south of 350 NW Hickory St., Albany.                                                     |
| Parcel ID-01694 | 13S03W07-000100                     | 2      | SOLD   | 10/12/2022 | \$22,000                  | 2.27 Acres; Surplus parcel north of Boston Mill Rd., just east of Shedd and Hwy 99E.                                             |
| Parcel ID-01318 | 17S03W3532-006101                   | 2      | SOLD   | 12/22/2021 | \$3,900                   | 1,584 Sq. Ft.; Surplus parcel at NE Corner of S Mill St. and S A St. (Hwy 126 Eastbound), Springfield.                           |
| Parcel ID-01337 | 17S04W2743-000900                   | 2      | SOLD   | 9/24/2021  | \$90,000                  | 10,640 Sq. Ft.; Surplus parcel just east of Wallis St. in Eugene.                                                                |
| Parcel ID-01342 | 17S04W2743-001000                   | 2      | SOLD   | 9/27/2021  | Included with<br>Lot 900  | 3,777 Sq. Ft.; Surplus parcel on NE Corner of Wallis St. and W 3rd Ave. in Eugene.                                               |
| Parcel ID-04345 | 17S04W2743-004000                   | 2      | SOLD   | 9/27/2021  | Included with<br>Lot 900  | 34,412 Sq. Ft.; Surplus parcel in Eugene.                                                                                        |
| Parcel ID-04346 | 17S04W2744-003000                   | 2      | SOLD   | 9/27/2021  | Included with<br>Lot 900  | 1.35 Acres; Surplus parcel in Eugene.                                                                                            |
| Parcel ID-01365 | 17S04W3400-005301                   | 2      | SOLD   | 5/16/2022  | \$125,000                 | 6.99 Acres; Surplus parcel in Eugene.                                                                                            |