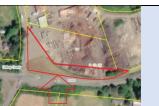

# Properties Changed in Status

| Parcel ID       | TRS-Lot                             | Region | Previous Status | Current Status                  | Description                                                                                                                                                                                                                                                    |
|-----------------|-------------------------------------|--------|-----------------|---------------------------------|----------------------------------------------------------------------------------------------------------------------------------------------------------------------------------------------------------------------------------------------------------------|
| Parcel ID-04789 | 01S01E30DA-0004400 Adjacent<br>East | 1      | excess          | Changed to In Reserve           | 6,534 Sq. Ft.; Vacant parcel adjacent south of 10005 SW 48th Avenue, Portland.<br>Reserved for Trimet Southwest Corridor Plan and potential future freeway<br>improvements.                                                                                    |
| Parcel ID-03856 | 02S01W02AB-002000 Adjacent<br>North | 1      | surplus         | Changed to In Use               | 2,791 Sq. Ft.; Parcel SE of Hwy 99W, just NE of Fanno Creek in Tigard. Parcel is part of slope/bridge approach.                                                                                                                                                |
| Parcel ID-03523 | 08N08W19-000700 Adjacent            | 2      | excess          | Changed to In Use               | 25.0 Acres; Unstable slope parcel south of 39636 Lower Columbia River Hwy, Astoria.<br>Parcel is part of a Slide Control/Unstable Slope area.                                                                                                                  |
| Parcel ID-01123 | 08N08W19-008400                     | 2      | excess          | Changed to In Use               | 9.85 Acres; Excess south of MP 88.50 Lower Columbia River Highway, Astoria.<br>Parcel is part of a Slide Control/Unstable Slope area.                                                                                                                          |
| Parcel ID-01125 | 08N08W20-001500                     | 2      | excess          | Changed to In Use               | 7.82 Acres; Parcel across the highway from 40005 Columbia River Hwy, Astoria.<br>Parcel is part of a Slide Control/Unstable Slope area.                                                                                                                        |
| Parcel ID-01126 | 08N08W20-001601                     | 2      | excess          | Changed to In Use               | 7.5 Acres; Parcel south of 39636 Lower Columbia River Hwy, Astoria.<br>Parcel is part of a Slide Control/Unstable Slope area.                                                                                                                                  |
| Parcel ID-01128 | 08N08W20-001800                     | 2      | excess          | Changed to In Use               | 7.71 Acres; Parcel south of MP 88.45 Lower Columbia River Highway, Astoria.<br>Parcel is part of a Slide Control/Unstable Slope area.                                                                                                                          |
| Parcel ID-01129 | 08N08W20-001801                     | 2      | excess          | Changed to In Use               | 2,178 Sq. Ft.; Parcel south of 39909 E Lower Columbia River Hwy, Astoria.<br>Parcel is part of a Slide Control/Unstable Slope area.                                                                                                                            |
| Parcel ID-01837 | 08S03W36C-000298                    | 2      | excess          | Changed to In Reserve           | 8,000 Sq. Ft.; Excess adjacent west of 8462 Enchanted Way SE, Turner. Leased to business for parking. Placed back "in reserve" for future I-5 corridor improvements.                                                                                           |
| Parcel ID-04720 | 17S04W2733-002103 Adjacent<br>North | 2      | surplus         | Combined With Another<br>Parcel | 3,049 Sq. Ft.; Surplus parcel north of 4237 W 5th Ave. and flood control channel, Eugene. Administratively combined with Parcel ID-04340 (17S04W2733-001300 Adjacent North).                                                                                   |
| Parcel ID-01359 | 17S04W3310-000101                   | 2      | excess          | Changed to In Reserve           | 18.5 Acres; Excess adjacent west of 4310 W 5th Ave., Eugene.<br>Placed back "in reserve" for future ODOT use.                                                                                                                                                  |
| Parcel ID-02256 | 34S01W34-001200                     | 3      | excess          | Changed to In Reserve           | 18.25 Acres; ASIS# OR-15-037-3 Kinsey Quarry - Basalt. Along Hwy 62, 3 miles south of Shady Cove. Placed back "in reserve" for Materials Source Program.                                                                                                       |
| Parcel ID-04192 | 09523E00-002400                     | 4      | excess          | Changed to In Reserve           | 6.97 Acres; ASIS# OR-35-007-5 - Service Creek Gravel Pit - Gravel (depleted). On north bank of John Day River, 12 miles west of Spray. Land Use Permit to Bureau of Land Management - USA for recreation use. ODOT and Parks working on project-related trade. |
| Parcel ID-03864 | 18S12E18DD-006801                   | 4      | surplus         | Changed to In Reserve           | 37,462 Sq. Ft.; Vacant parcel west of Hwy 97, north of Ponderosa St., South Bend.<br>Placed back "in reserve" for future ODOT project.                                                                                                                         |
| Parcel ID-03863 | 18S12E18DD-006802                   | 4      | surplus         | Changed to In Reserve           | 22,651 Sq. Ft.; Vacant parcel west of Hwy 97, north of Ponderosa St., South Bend.<br>Placed back "in reserve" for future ODOT project.                                                                                                                         |
| Parcel ID-03876 | 38S11E27-000601 Portion             | 4      | surplus         | Changed to In Reserve           | 1.14 Acres; Material source rights east of Hwy 140 E., 20 miles east of Klamath Falls.<br>Placed back "in reserve" for ODOT Materials Source Program.                                                                                                          |