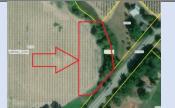

00 Ca

| Parcel ID       | TRS - Lot                     | Region                            | Maintenance District          | County                             |                  |
|-----------------|-------------------------------|-----------------------------------|-------------------------------|------------------------------------|------------------|
| Parcel ID-03319 | 06N10W15BC-003900             | 2                                 | 1. Astoria                    | CLATSOP                            |                  |
| Status          | Date Sold                     | Urban Growth Boundary             | Sales Price                   | Location                           |                  |
| SOLD            | 7/1/2022                      | Seaside                           | \$150,000.00                  | Click Here to Open                 |                  |
| Description:    | 4.502 Sq. Ft.: Surplus parcel | east of Hwy 101, west of Neawanna | Creek. Tigard. (3900. 4400. 4 | Map Location<br>613, 4614 Marketed |                  |
| Description.    | together as one parcel)       |                                   |                               | 010) 101 1 1101000                 | are and a second |