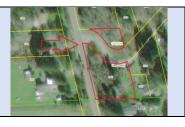

| Parcel ID       | TRS - Lot                         | Region                                                                           | Maintenance District | County             |  |  |
|-----------------|-----------------------------------|----------------------------------------------------------------------------------|----------------------|--------------------|--|--|
| Parcel ID-04125 | 01S02E16AB-005600 Adjacent        | 1                                                                                | 2B. Clackamas        | MULTNOMAH          |  |  |
|                 | East                              |                                                                                  |                      |                    |  |  |
| Status          | Date Sold                         | Urban Growth Boundary                                                            | Sales Price          | Location           |  |  |
| SOLD            | 9/19/2022                         | Metro                                                                            | \$5,585.00           | Click Here to Open |  |  |
|                 |                                   |                                                                                  |                      | Map Location       |  |  |
| Description:    | 2,231 Sq. Ft.; Surplus parcel, ad | 2,231 Sq. Ft.; Surplus parcel, adjacent east of 9308 SE Pardee Street, Portland. |                      |                    |  |  |
|                 |                                   |                                                                                  |                      |                    |  |  |
|                 |                                   |                                                                                  |                      |                    |  |  |