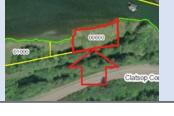

00 Ca

| Parcel ID       | TRS - Lot                     | Region                            | Maintenance District          | County                             |                  |
|-----------------|-------------------------------|-----------------------------------|-------------------------------|------------------------------------|------------------|
| Parcel ID-03319 | 06N10W15BC-003900             | 2                                 | 1. Astoria                    | CLATSOP                            |                  |
| Status          | Date Sold                     | Urban Growth Boundary             | Sales Price                   | Location                           |                  |
| SOLD            | 7/1/2022                      | Seaside                           | \$150,000.00                  | Click Here to Open                 |                  |
| Description:    | 4.502 Sq. Ft.: Surplus parcel | east of Hwy 101, west of Neawanna | Creek. Tigard. (3900. 4400. 4 | Map Location<br>613, 4614 Marketed |                  |
| Description.    | together as one parcel)       |                                   |                               | 010) 101 1 1101000                 | are and a second |