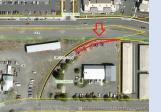

| Parcel ID       | TRS-Lot                             | Region | Status      | Date Sold  | Sales Price                     | Description                                                                                                                                                                                                                                                                                                                                                                           |
|-----------------|-------------------------------------|--------|-------------|------------|---------------------------------|---------------------------------------------------------------------------------------------------------------------------------------------------------------------------------------------------------------------------------------------------------------------------------------------------------------------------------------------------------------------------------------|
| Parcel ID-04994 | 27S05W19BB-003200 Adjacent<br>North | 3      | SOLD        | 10/21/2022 | \$5,700                         | 5,017 Sq. Ft.; Surplus parcel west of SE Stephens St. (Hwy 138/99). Just south of Diamond Lake Blvd Intersection with Stephens, Roseburg.                                                                                                                                                                                                                                             |
| Parcel ID-02168 | 28S06W26D-001100                    | 3      | SOLD        | 3/14/2022  | \$21,900                        | 6.82 Acres; Surplus parcel east of I-5, just north of Round Prairie, 13 miles south of Roseburg.                                                                                                                                                                                                                                                                                      |
| Parcel ID-03798 | 28S14W30AD-004500 Adjacent<br>South | 3      | SOLD        | 5/18/2022  | \$64,500                        | 5,477 Sq. Ft.; Surplus landscaping area between street and building, at 1010 1 <sup>st</sup> St., Bandon.                                                                                                                                                                                                                                                                             |
| Parcel ID-03867 | 30S05W27DC-000400                   | 3      | Transferred | TBD*       | \$0                             | <ul> <li>30,928 Sq. Ft.; Surplus parcel north of Hwy 227, just west of Maylea Pl., in east Canyonville.</li> <li>*This property was being being processed for a surplus sale as of the date of the 2021 Excess Land Inventory report, but records show it may have already been jurisdictionally transferred to Douglas County in 1985. A copy of the deed is not on file.</li> </ul> |
| Parcel ID-05094 | 11S13E11DD-006790 (por. 2)          | 4      | SOLD        | 5/17/2021  | \$7,153.00                      | 225 Sq. Ft.; Surplus parcel between SW 4th St. and SW 5th St. south of SW K St. in<br>Madras. Sold with 11S13E11DD-006800.<br>Reported as surplus in 2021 report. Sold at the end of the 2019-2021 Biennium.                                                                                                                                                                          |
| Parcel ID-04667 | 11S13E11DD-006800                   | 4      | SOLD        | 5/17/2021  | Incl. with Lot<br>6790 (por. 2) | 2,636 Sq. Ft.; Surplus parcel between SW 4th St. and SW 5th St., south of SW K St. in<br>Madras. Sold with 11S13E11DD-006790 (por. 2).<br>Reported as surplus in 2021 report. Sold at the end of the 2019-2021 Biennium.                                                                                                                                                              |
| Parcel ID-05153 | 11S21E36CD-000100 Adjacent South    | 4      | SOLD        | 5/9/2022   | \$1,200                         | 19,516 Sq. Ft.; Surplus parcel NE of Hwy 26, just west of Mitchell.                                                                                                                                                                                                                                                                                                                   |
| Parcel ID-05179 | 18S12E05A0-000200 (easement)        | 4      | SOLD        | 8/5/2022   | \$1,229                         | 1,229 Sq. Ft.; Surplus railroad spur easement in Bend.                                                                                                                                                                                                                                                                                                                                |
| Parcel ID-05540 | 18S12E05A0-000300 (easement)        | 4      | SOLD        | 8/5/2022   | \$2,691                         | 2,691 Sq. Ft.; Surplus railroad spur easement in Bend.                                                                                                                                                                                                                                                                                                                                |
| Parcel ID-04674 | 18S12E17-001600                     | 4      | SOLD        | 4/4/2023   | \$45,000                        | 1.66 Acres; Surplus property in Bend.                                                                                                                                                                                                                                                                                                                                                 |
| Parcel ID-05273 | 01N42E11CC-000200                   | 5      | SOLD        | 6/6/2022   | \$6,750                         | 18,994 Sq. Ft.; Surplus parcel located to the west of 701 OR-82, Wallowa.                                                                                                                                                                                                                                                                                                             |
| Parcel ID-05261 | 03S38E04AC-000400 Adjacent West     | 5      | SOLD        | 8/30/2021  | \$1,750                         | 827 Sq. Ft.; Surplus parcel next to 2906 Island Ave, La Grande.                                                                                                                                                                                                                                                                                                                       |
| Parcel ID-03364 | 18S47E10D-000100                    | 5      | SOLD        | 3/6/2023   | \$45,000                        | 21.85 Acres; Surplus parcel in southeast Ontario. Former Kendal Gravel Pit.                                                                                                                                                                                                                                                                                                           |
| Parcel ID-03365 | 18547E10DA-000200                   | 5      | SOLD        | 3/6/2023   | Included with<br>Lot 100        | 12.15 Acres; Surplus parcel in southeast Ontario. Former Kendal Gravel Pit.                                                                                                                                                                                                                                                                                                           |
| Parcel ID-02953 | 26S30E25-000199                     | 5      | SOLD        | 6/7/2021   | \$1,805                         | 7.23 Acres; Former Pictograph Quarry (Cinder Pit), 25 miles south of Burns.<br>Reported as surplus in 2021 report. Sold at the end of the 2019-2021 Biennium.                                                                                                                                                                                                                         |