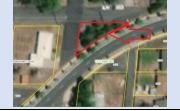

| Parcel ID       | TRS - Lot                     | Region                                    | Maintenance District        | County             |
|-----------------|-------------------------------|-------------------------------------------|-----------------------------|--------------------|
| Parcel ID-03896 | 01N01E09AA-000300             | 1                                         | 2B. Clackamas               | MULTNOMAH          |
|                 | Adjacent East                 |                                           |                             |                    |
| Status          | Date Sold                     | Urban Growth Boundary                     | Sales Price                 | Location           |
| SOLD            | 9/20/2021                     | Metro                                     | \$6,000.00                  | Click Here to Open |
|                 |                               |                                           |                             | Map Location       |
| Description:    | 6,093 Sq. Ft.; Surplus triang | ular parcel, west of I-5, just north of I | N Schmeer Rd., in Portland. |                    |
| •               |                               |                                           |                             |                    |
|                 |                               |                                           |                             |                    |