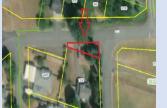

| Parcel ID       | TRS - Lot                         | Region                                                                           | Maintenance District | County             |  |  |
|-----------------|-----------------------------------|----------------------------------------------------------------------------------|----------------------|--------------------|--|--|
| Parcel ID-04125 | 01S02E16AB-005600 Adjacent        | 1                                                                                | 2B. Clackamas        | MULTNOMAH          |  |  |
|                 | East                              |                                                                                  |                      |                    |  |  |
| Status          | Date Sold                         | Urban Growth Boundary                                                            | Sales Price          | Location           |  |  |
| SOLD            | 9/19/2022                         | Metro                                                                            | \$5,585.00           | Click Here to Open |  |  |
|                 |                                   |                                                                                  |                      | Map Location       |  |  |
| Description:    | 2,231 Sq. Ft.; Surplus parcel, ad | 2,231 Sq. Ft.; Surplus parcel, adjacent east of 9308 SE Pardee Street, Portland. |                      |                    |  |  |
|                 |                                   |                                                                                  |                      |                    |  |  |
|                 |                                   |                                                                                  |                      |                    |  |  |