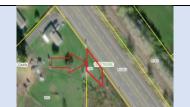

| Parcel ID       | TRS - Lot                     | Region                                    | Maintenance District        | County             |
|-----------------|-------------------------------|-------------------------------------------|-----------------------------|--------------------|
| Parcel ID-03896 | 01N01E09AA-000300             | 1                                         | 2B. Clackamas               | MULTNOMAH          |
|                 | Adjacent East                 |                                           |                             |                    |
| Status          | Date Sold                     | Urban Growth Boundary                     | Sales Price                 | Location           |
| SOLD            | 9/20/2021                     | Metro                                     | \$6,000.00                  | Click Here to Open |
|                 |                               |                                           |                             | Map Location       |
| Description:    | 6,093 Sq. Ft.; Surplus triang | ular parcel, west of I-5, just north of I | N Schmeer Rd., in Portland. |                    |
| •               |                               |                                           |                             |                    |
|                 |                               |                                           |                             |                    |