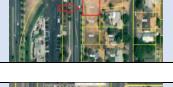

00 Ca

| Parcel ID       | TRS - Lot                     | Region                            | Maintenance District          | County                             |                  |
|-----------------|-------------------------------|-----------------------------------|-------------------------------|------------------------------------|------------------|
| Parcel ID-03319 | 06N10W15BC-003900             | 2                                 | 1. Astoria                    | CLATSOP                            |                  |
| Status          | Date Sold                     | Urban Growth Boundary             | Sales Price                   | Location                           |                  |
| SOLD            | 7/1/2022                      | Seaside                           | \$150,000.00                  | Click Here to Open                 |                  |
| Description:    | 4.502 Sq. Ft.: Surplus parcel | east of Hwy 101, west of Neawanna | Creek. Tigard. (3900. 4400. 4 | Map Location<br>613, 4614 Marketed |                  |
| Description.    | together as one parcel)       |                                   |                               | 010) 101 1 1101000                 | are and a second |