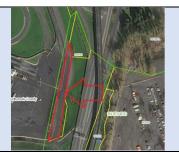

| Parcel ID       | TRS - Lot                        | Region                              | Maintenance District | County                    |
|-----------------|----------------------------------|-------------------------------------|----------------------|---------------------------|
| Parcel ID-05033 | 02S01E35D-005200 Adjacent        | 1                                   | 2B. Clackamas        | CLACKAMAS                 |
|                 | North                            |                                     |                      |                           |
| Status          | Date Sold                        | Urban Growth Boundary               | Sales Price          | Location                  |
| SOLD            | 1/9/2023                         | Metro                               | \$396,000.00         | <b>Click Here to Open</b> |
|                 |                                  |                                     |                      | Map Location              |
| Description:    | 33 Acres; Surplus parcel north o | of I-205, east of S Salamo Rd., Wes | t Linn.              |                           |