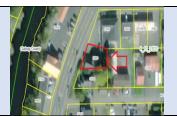

| Parcel ID       | TRS - Lot                        | Region                            | Maintenance District    | County             |  |  |
|-----------------|----------------------------------|-----------------------------------|-------------------------|--------------------|--|--|
| Parcel ID-03678 | 02S01W10AA-000700                | 1                                 | 2B. Clackamas           | WASHINGTON         |  |  |
| Status          | Date Sold                        | Urban Growth Boundary             | Sales Price             | Location           |  |  |
| SOLD            | 3/17/2023                        | Metro                             | \$230,000.00            | Click Here to Open |  |  |
|                 |                                  |                                   |                         | Map Location       |  |  |
| Description:    | 20,909 Sq. Ft.; Surplus property | located on the southeast corner o | f Hwy 99W and SW McDona | ld St., Tigard.    |  |  |
|                 |                                  |                                   |                         |                    |  |  |
|                 |                                  |                                   |                         |                    |  |  |
|                 |                                  |                                   |                         |                    |  |  |