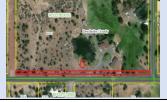

### Properties Sold/Transferred from State Inventory

| Parcel ID       | TRS-Lot                             | Region | Status | Date Sold  | Sales Price               | Description                                                                                                                      |
|-----------------|-------------------------------------|--------|--------|------------|---------------------------|----------------------------------------------------------------------------------------------------------------------------------|
| Parcel ID-03896 | 01N01E09AA-000300 Adjacent East     | 1      | SOLD   | 9/20/2021  | \$6,000                   | 6,093 Sq. Ft.; Surplus triangular parcel, west of I-5, just north of N Schmeer Rd., Portland.                                    |
| Parcel ID-04946 | 01N02W07-000400 Adjacent South      | 1      | SOLD   | 2/11/2022  | \$11,000                  | 1.43 Acres; Triangular surplus parcel south of NW Victory Lane, west of the NW Jackson School Rd. Hwy 26 Interchange, Hillsboro. |
| Parcel ID-03860 | 01S01W03A-001700 (easement)         | 1      | SOLD   | 4/13/2022  | \$99,000                  | Quitclaim of access restrictions and slope easement; release of permanent easement. Original fee title was sold in 2018.         |
| Parcel ID-04125 | 01S02E16AB-005600 Adjacent East     | 1      | SOLD   | 9/19/2022  | \$5,585                   | 2,231 Sq. Ft.; Surplus parcel adjacent east of 9308 SE Pardee Street, Portland.                                                  |
| Parcel ID-05491 | 01S03E07CD-001202 Adjacent North    | 1      | SOLD   | 4/7/2023   | \$4,700                   | 390 Sq. Ft.; Surplus parcel used as part of Project-related Trade in Portland.                                                   |
| Parcel ID-05033 | 02S01E35D-005200 Adjacent North     | 1      | SOLD   | 1/9/2023   | \$396,000                 | 33 Acres; Surplus parcel north of I-205, east of S Salamo Rd., West Linn.                                                        |
| Parcel ID-03678 | 02S01W10AA-000700                   | 1      | SOLD   | 3/17/2023  | \$230,000                 | 20,909 Sq. Ft.; Surplus property located on the southeast corner of Hwy 99W and SW McDonald St., Tigard.                         |
| Parcel ID-03319 | 06N10W15BC-003900                   | 2      | SOLD   | 7/1/2022   | \$150,000                 | 4,502 Sq. Ft.; Surplus parcel east of Hwy 101, west of Neawanna Creek, Tigard.<br>(3900, 4400, 4613, 4614 sold together)         |
| Parcel ID-03320 | 06N10W15BC-004400                   | 2      | SOLD   | 7/1/2022   | Included with<br>Lot 3900 | 14,406 Sq. Ft.; Surplus parcel east of Hwy 101 west of Neawanna Creek, Tigard.<br>(3900, 4400, 4613, 4614 sold together)         |
| Parcel ID-03321 | 06N10W15BC-004613 (por. 1)          | 2      | SOLD   | 7/1/2022   | Included with<br>Lot 3900 | 2,548 Sq. Ft.; Surplus parcel east of Hwy 101 west of Parcel 4400, Tigard.(3900, 4400, 4613, 4614 sold together)                 |
| Parcel ID-03322 | 06N10W15BC-004614 (por. 1)          | 2      | SOLD   | 7/1/2022   | Included with<br>Lot 3900 | 748 Sq. Ft.; Surplus parcel east of Hwy 101 west of Parcel 3900, Tigard. (3900, 4400, 4613, 4614 sold together)                  |
| Parcel ID-03728 | 11S03W06CB-000203 Adjacent<br>South | 2      | SOLD   | 9/30/2022  | \$115,231                 | 24,577 Sq. Ft.; Surplus parcel adjacent south of 350 NW Hickory St., Albany.                                                     |
| Parcel ID-01694 | 13S03W07-000100                     | 2      | SOLD   | 10/12/2022 | \$22,000                  | 2.27 Acres; Surplus parcel north of Boston Mill Rd., just east of Shedd and Hwy 99E.                                             |
| Parcel ID-01318 | 17S03W3532-006101                   | 2      | SOLD   | 12/22/2021 | \$3,900                   | 1,584 Sq. Ft.; Surplus parcel at NE Corner of S Mill St. and S A St. (Hwy 126 Eastbound), Springfield.                           |
| Parcel ID-01337 | 17S04W2743-000900                   | 2      | SOLD   | 9/24/2021  | \$90,000                  | 10,640 Sq. Ft.; Surplus parcel just east of Wallis St. in Eugene.                                                                |
| Parcel ID-01342 | 17S04W2743-001000                   | 2      | SOLD   | 9/27/2021  | Included with<br>Lot 900  | 3,777 Sq. Ft.; Surplus parcel on NE Corner of Wallis St. and W 3rd Ave. in Eugene.                                               |
| Parcel ID-04345 | 17S04W2743-004000                   | 2      | SOLD   | 9/27/2021  | Included with<br>Lot 900  | 34,412 Sq. Ft.; Surplus parcel in Eugene.                                                                                        |
| Parcel ID-04346 | 17S04W2744-003000                   | 2      | SOLD   | 9/27/2021  | Included with<br>Lot 900  | 1.35 Acres; Surplus parcel in Eugene.                                                                                            |
| Parcel ID-01365 | 17S04W3400-005301                   | 2      | SOLD   | 5/16/2022  | \$125,000                 | 6.99 Acres; Surplus parcel in Eugene.                                                                                            |