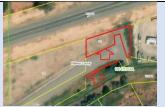

| Parcel ID       | TRS - Lot                         | Region                                                                           | Maintenance District | County             |  |  |
|-----------------|-----------------------------------|----------------------------------------------------------------------------------|----------------------|--------------------|--|--|
| Parcel ID-04125 | 01S02E16AB-005600 Adjacent        | 1                                                                                | 2B. Clackamas        | MULTNOMAH          |  |  |
|                 | East                              |                                                                                  |                      |                    |  |  |
| Status          | Date Sold                         | Urban Growth Boundary                                                            | Sales Price          | Location           |  |  |
| SOLD            | 9/19/2022                         | Metro                                                                            | \$5,585.00           | Click Here to Open |  |  |
|                 |                                   |                                                                                  |                      | Map Location       |  |  |
| Description:    | 2,231 Sq. Ft.; Surplus parcel, ad | 2,231 Sq. Ft.; Surplus parcel, adjacent east of 9308 SE Pardee Street, Portland. |                      |                    |  |  |
|                 |                                   |                                                                                  |                      |                    |  |  |
|                 |                                   |                                                                                  |                      |                    |  |  |