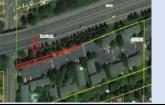

00 Ca

| Parcel ID       | TRS - Lot                     | Region                            | Maintenance District          | County                             |                  |
|-----------------|-------------------------------|-----------------------------------|-------------------------------|------------------------------------|------------------|
| Parcel ID-03319 | 06N10W15BC-003900             | 2                                 | 1. Astoria                    | CLATSOP                            |                  |
| Status          | Date Sold                     | Urban Growth Boundary             | Sales Price                   | Location                           |                  |
| SOLD            | 7/1/2022                      | Seaside                           | \$150,000.00                  | Click Here to Open                 |                  |
| Description:    | 4.502 Sq. Ft.: Surplus parcel | east of Hwy 101, west of Neawanna | Creek. Tigard. (3900. 4400. 4 | Map Location<br>613, 4614 Marketed |                  |
| Description.    | together as one parcel)       |                                   |                               | 010) 101 1 1101000                 | are and a second |