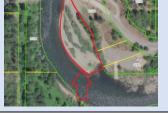

| Parcel ID                                                                                                                          | TRS - Lot         | Region                | Maintenance District   | County                             |  |
|------------------------------------------------------------------------------------------------------------------------------------|-------------------|-----------------------|------------------------|------------------------------------|--|
| Parcel ID-03320                                                                                                                    | 06N10W15BC-004400 | 2                     | 1. Astoria             | CLATSOP                            |  |
| Status                                                                                                                             | Date Sold         | Urban Growth Boundary | Sales Price            | Location                           |  |
| SOLD                                                                                                                               | 7/1/2022          | Seaside               | Included with Lot 3900 | Click Here to Open<br>Map Location |  |
| Description: 14,406 Sq. Ft.; Surplus parcel east of Hwy 101 west of Neawanna Creek, Tigard. (3900, 4400, 4613, 4614 sold together) |                   |                       |                        |                                    |  |