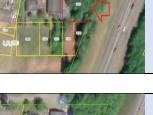

# Properties Changed in Status

| Parcel ID       | TRS-Lot                             | Region | Previous Status | Current Status                  | Description                                                                                                                                                                                                                                                    |
|-----------------|-------------------------------------|--------|-----------------|---------------------------------|----------------------------------------------------------------------------------------------------------------------------------------------------------------------------------------------------------------------------------------------------------------|
| Parcel ID-04789 | 01S01E30DA-0004400 Adjacent<br>East | 1      | excess          | Changed to In Reserve           | 6,534 Sq. Ft.; Vacant parcel adjacent south of 10005 SW 48th Avenue, Portland.<br>Reserved for Trimet Southwest Corridor Plan and potential future freeway<br>improvements.                                                                                    |
| Parcel ID-03856 | 02S01W02AB-002000 Adjacent<br>North | 1      | surplus         | Changed to In Use               | 2,791 Sq. Ft.; Parcel SE of Hwy 99W, just NE of Fanno Creek in Tigard. Parcel is part of slope/bridge approach.                                                                                                                                                |
| Parcel ID-03523 | 08N08W19-000700 Adjacent            | 2      | excess          | Changed to In Use               | 25.0 Acres; Unstable slope parcel south of 39636 Lower Columbia River Hwy, Astoria.<br>Parcel is part of a Slide Control/Unstable Slope area.                                                                                                                  |
| Parcel ID-01123 | 08N08W19-008400                     | 2      | excess          | Changed to In Use               | 9.85 Acres; Excess south of MP 88.50 Lower Columbia River Highway, Astoria.<br>Parcel is part of a Slide Control/Unstable Slope area.                                                                                                                          |
| Parcel ID-01125 | 08N08W20-001500                     | 2      | excess          | Changed to In Use               | 7.82 Acres; Parcel across the highway from 40005 Columbia River Hwy, Astoria.<br>Parcel is part of a Slide Control/Unstable Slope area.                                                                                                                        |
| Parcel ID-01126 | 08N08W20-001601                     | 2      | excess          | Changed to In Use               | 7.5 Acres; Parcel south of 39636 Lower Columbia River Hwy, Astoria.<br>Parcel is part of a Slide Control/Unstable Slope area.                                                                                                                                  |
| Parcel ID-01128 | 08N08W20-001800                     | 2      | excess          | Changed to In Use               | 7.71 Acres; Parcel south of MP 88.45 Lower Columbia River Highway, Astoria.<br>Parcel is part of a Slide Control/Unstable Slope area.                                                                                                                          |
| Parcel ID-01129 | 08N08W20-001801                     | 2      | excess          | Changed to In Use               | 2,178 Sq. Ft.; Parcel south of 39909 E Lower Columbia River Hwy, Astoria.<br>Parcel is part of a Slide Control/Unstable Slope area.                                                                                                                            |
| Parcel ID-01837 | 08S03W36C-000298                    | 2      | excess          | Changed to In Reserve           | 8,000 Sq. Ft.; Excess adjacent west of 8462 Enchanted Way SE, Turner. Leased to business for parking. Placed back "in reserve" for future I-5 corridor improvements.                                                                                           |
| Parcel ID-04720 | 17S04W2733-002103 Adjacent<br>North | 2      | surplus         | Combined With Another<br>Parcel | 3,049 Sq. Ft.; Surplus parcel north of 4237 W 5th Ave. and flood control channel, Eugene. Administratively combined with Parcel ID-04340 (17S04W2733-001300 Adjacent North).                                                                                   |
| Parcel ID-01359 | 17S04W3310-000101                   | 2      | excess          | Changed to In Reserve           | 18.5 Acres; Excess adjacent west of 4310 W 5th Ave., Eugene.<br>Placed back "in reserve" for future ODOT use.                                                                                                                                                  |
| Parcel ID-02256 | 34S01W34-001200                     | 3      | excess          | Changed to In Reserve           | 18.25 Acres; ASIS# OR-15-037-3 Kinsey Quarry - Basalt. Along Hwy 62, 3 miles south of Shady Cove. Placed back "in reserve" for Materials Source Program.                                                                                                       |
| Parcel ID-04192 | 09523E00-002400                     | 4      | excess          | Changed to In Reserve           | 6.97 Acres; ASIS# OR-35-007-5 - Service Creek Gravel Pit - Gravel (depleted). On north bank of John Day River, 12 miles west of Spray. Land Use Permit to Bureau of Land Management - USA for recreation use. ODOT and Parks working on project-related trade. |
| Parcel ID-03864 | 18S12E18DD-006801                   | 4      | surplus         | Changed to In Reserve           | 37,462 Sq. Ft.; Vacant parcel west of Hwy 97, north of Ponderosa St., South Bend.<br>Placed back "in reserve" for future ODOT project.                                                                                                                         |
| Parcel ID-03863 | 18S12E18DD-006802                   | 4      | surplus         | Changed to In Reserve           | 22,651 Sq. Ft.; Vacant parcel west of Hwy 97, north of Ponderosa St., South Bend.<br>Placed back "in reserve" for future ODOT project.                                                                                                                         |
| Parcel ID-03876 | 38S11E27-000601 Portion             | 4      | surplus         | Changed to In Reserve           | 1.14 Acres; Material source rights east of Hwy 140 E., 20 miles east of Klamath Falls.<br>Placed back "in reserve" for ODOT Materials Source Program.                                                                                                          |