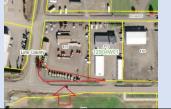

00 Ca

| Parcel ID       | TRS - Lot                     | Region                            | Maintenance District          | County                             |                  |
|-----------------|-------------------------------|-----------------------------------|-------------------------------|------------------------------------|------------------|
| Parcel ID-03319 | 06N10W15BC-003900             | 2                                 | 1. Astoria                    | CLATSOP                            |                  |
| Status          | Date Sold                     | Urban Growth Boundary             | Sales Price                   | Location                           |                  |
| SOLD            | 7/1/2022                      | Seaside                           | \$150,000.00                  | Click Here to Open                 |                  |
| Description:    | 4.502 Sq. Ft.: Surplus parcel | east of Hwy 101, west of Neawanna | Creek. Tigard. (3900. 4400. 4 | Map Location<br>613, 4614 Marketed |                  |
| Description.    | together as one parcel)       |                                   |                               | 010) 101 1 1101000                 | are and a second |