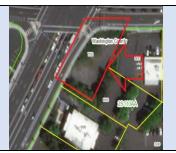

# Properties Sold/Transferred from State Inventory – Details

| Parcel ID       | TRS - Lot                                                   | Region                           | Maintenance District         | County                    |
|-----------------|-------------------------------------------------------------|----------------------------------|------------------------------|---------------------------|
| Parcel ID-04946 | 01N02W07-000400 Adjacent                                    | 1                                | 2B. Clackamas                | WASHINGTON                |
|                 | South                                                       |                                  |                              |                           |
| Status          | Date Sold                                                   | Urban Growth Boundary            | Sales Price                  | Location                  |
| SOLD            | 2/11/2022                                                   | Metro                            | \$11,000.00                  | <b>Click Here to Open</b> |
|                 |                                                             |                                  |                              | Map Location              |
| Description:    | 1.43 Acres; Triangular surplus p<br>Interchange, Hillsboro. | arcel south of NW Victory Lane w | vest of the NW Jackson Schoo | l Rd. Hwy 26              |