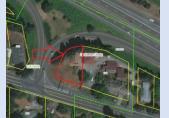

| Parcel ID       | TRS - Lot                     | Region                                    | Maintenance District        | County             |
|-----------------|-------------------------------|-------------------------------------------|-----------------------------|--------------------|
| Parcel ID-03896 | 01N01E09AA-000300             | 1                                         | 2B. Clackamas               | MULTNOMAH          |
|                 | Adjacent East                 |                                           |                             |                    |
| Status          | Date Sold                     | Urban Growth Boundary                     | Sales Price                 | Location           |
| SOLD            | 9/20/2021                     | Metro                                     | \$6,000.00                  | Click Here to Open |
|                 |                               |                                           |                             | Map Location       |
| Description:    | 6,093 Sq. Ft.; Surplus triang | ular parcel, west of I-5, just north of I | N Schmeer Rd., in Portland. |                    |
| •               |                               |                                           |                             |                    |
|                 |                               |                                           |                             |                    |