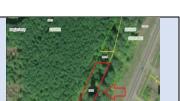

| Parcel ID       | TRS - Lot                        | Region                              | Maintenance District | County                    |
|-----------------|----------------------------------|-------------------------------------|----------------------|---------------------------|
| Parcel ID-05033 | 02S01E35D-005200 Adjacent        | 1                                   | 2B. Clackamas        | CLACKAMAS                 |
|                 | North                            |                                     |                      |                           |
| Status          | Date Sold                        | Urban Growth Boundary               | Sales Price          | Location                  |
| SOLD            | 1/9/2023                         | Metro                               | \$396,000.00         | <b>Click Here to Open</b> |
|                 |                                  |                                     |                      | Map Location              |
| Description:    | 33 Acres; Surplus parcel north o | of I-205, east of S Salamo Rd., Wes | t Linn.              |                           |