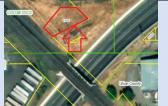

| Parcel ID       | TRS - Lot                         | Region                                                                           | Maintenance District | County             |  |  |
|-----------------|-----------------------------------|----------------------------------------------------------------------------------|----------------------|--------------------|--|--|
| Parcel ID-04125 | 01S02E16AB-005600 Adjacent        | 1                                                                                | 2B. Clackamas        | MULTNOMAH          |  |  |
|                 | East                              |                                                                                  |                      |                    |  |  |
| Status          | Date Sold                         | Urban Growth Boundary                                                            | Sales Price          | Location           |  |  |
| SOLD            | 9/19/2022                         | Metro                                                                            | \$5,585.00           | Click Here to Open |  |  |
|                 |                                   |                                                                                  |                      | Map Location       |  |  |
| Description:    | 2,231 Sq. Ft.; Surplus parcel, ad | 2,231 Sq. Ft.; Surplus parcel, adjacent east of 9308 SE Pardee Street, Portland. |                      |                    |  |  |
|                 |                                   |                                                                                  |                      |                    |  |  |
|                 |                                   |                                                                                  |                      |                    |  |  |