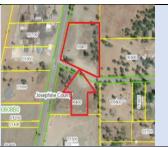

-

| Parcel ID       | TRS - Lot                           | Region                             | Maintenance District | County                             |
|-----------------|-------------------------------------|------------------------------------|----------------------|------------------------------------|
| Parcel ID-03728 | 11S03W06CB-000203<br>Adjacent South | 2                                  | 4. Corvallis         | BENTON                             |
| Status          | Date Sold                           | Urban Growth Boundary              | Sales Price          | Location                           |
| SOLD            | 9/30/2022                           | Albany                             | \$115,231            | Click Here to Open<br>Map Location |
| Description:    | 24,577 Sq. Ft.; Surplus parcel ad   | ljacent south of 350 NW Hickory St | t., Albany.          |                                    |