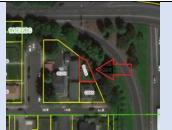

# Properties Sold/Transferred from State Inventory – Details

| Parcel ID       | TRS - Lot                                                   | Region                           | Maintenance District         | County                    |
|-----------------|-------------------------------------------------------------|----------------------------------|------------------------------|---------------------------|
| Parcel ID-04946 | 01N02W07-000400 Adjacent                                    | 1                                | 2B. Clackamas                | WASHINGTON                |
|                 | South                                                       |                                  |                              |                           |
| Status          | Date Sold                                                   | Urban Growth Boundary            | Sales Price                  | Location                  |
| SOLD            | 2/11/2022                                                   | Metro                            | \$11,000.00                  | <b>Click Here to Open</b> |
|                 |                                                             |                                  |                              | Map Location              |
| Description:    | 1.43 Acres; Triangular surplus p<br>Interchange, Hillsboro. | arcel south of NW Victory Lane w | vest of the NW Jackson Schoo | l Rd. Hwy 26              |