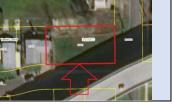

00 Ca

| Parcel ID       | TRS - Lot                     | Region                            | Maintenance District          | County                             |                  |
|-----------------|-------------------------------|-----------------------------------|-------------------------------|------------------------------------|------------------|
| Parcel ID-03319 | 06N10W15BC-003900             | 2                                 | 1. Astoria                    | CLATSOP                            |                  |
| Status          | Date Sold                     | Urban Growth Boundary             | Sales Price                   | Location                           |                  |
| SOLD            | 7/1/2022                      | Seaside                           | \$150,000.00                  | Click Here to Open                 |                  |
| Description:    | 4.502 Sq. Ft.: Surplus parcel | east of Hwy 101, west of Neawanna | Creek. Tigard. (3900. 4400. 4 | Map Location<br>613, 4614 Marketed |                  |
| Description.    | together as one parcel)       |                                   |                               | 010) 101 1 1101000                 | are and a second |