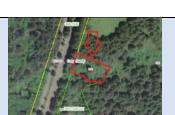

| Parcel ID       | TRS - Lot                         | Region                                                                           | Maintenance District | County             |  |  |
|-----------------|-----------------------------------|----------------------------------------------------------------------------------|----------------------|--------------------|--|--|
| Parcel ID-04125 | 01S02E16AB-005600 Adjacent        | 1                                                                                | 2B. Clackamas        | MULTNOMAH          |  |  |
|                 | East                              |                                                                                  |                      |                    |  |  |
| Status          | Date Sold                         | Urban Growth Boundary                                                            | Sales Price          | Location           |  |  |
| SOLD            | 9/19/2022                         | Metro                                                                            | \$5,585.00           | Click Here to Open |  |  |
|                 |                                   |                                                                                  |                      | Map Location       |  |  |
| Description:    | 2,231 Sq. Ft.; Surplus parcel, ad | 2,231 Sq. Ft.; Surplus parcel, adjacent east of 9308 SE Pardee Street, Portland. |                      |                    |  |  |
|                 |                                   |                                                                                  |                      |                    |  |  |
|                 |                                   |                                                                                  |                      |                    |  |  |