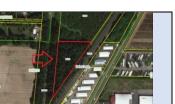

00 Ca

| Parcel ID       | TRS - Lot                     | Region                            | Maintenance District          | County                             |                  |
|-----------------|-------------------------------|-----------------------------------|-------------------------------|------------------------------------|------------------|
| Parcel ID-03319 | 06N10W15BC-003900             | 2                                 | 1. Astoria                    | CLATSOP                            |                  |
| Status          | Date Sold                     | Urban Growth Boundary             | Sales Price                   | Location                           |                  |
| SOLD            | 7/1/2022                      | Seaside                           | \$150,000.00                  | Click Here to Open                 |                  |
| Description:    | 4.502 Sq. Ft.: Surplus parcel | east of Hwy 101, west of Neawanna | Creek. Tigard. (3900. 4400. 4 | Map Location<br>613, 4614 Marketed |                  |
| Description.    | together as one parcel)       |                                   |                               | 010) 101 1 1101000                 | are and a second |