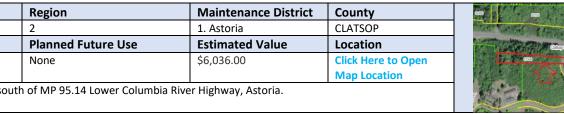

# Properties Changed in Status

| Parcel ID       | TRS-Lot                             | Region | Previous Status | Current Status                  | Description                                                                                                                                                                                                                                                    |
|-----------------|-------------------------------------|--------|-----------------|---------------------------------|----------------------------------------------------------------------------------------------------------------------------------------------------------------------------------------------------------------------------------------------------------------|
| Parcel ID-04789 | 01S01E30DA-0004400 Adjacent<br>East | 1      | excess          | Changed to In Reserve           | 6,534 Sq. Ft.; Vacant parcel adjacent south of 10005 SW 48th Avenue, Portland.<br>Reserved for Trimet Southwest Corridor Plan and potential future freeway<br>improvements.                                                                                    |
| Parcel ID-03856 | 02S01W02AB-002000 Adjacent<br>North | 1      | surplus         | Changed to In Use               | 2,791 Sq. Ft.; Parcel SE of Hwy 99W, just NE of Fanno Creek in Tigard. Parcel is part of slope/bridge approach.                                                                                                                                                |
| Parcel ID-03523 | 08N08W19-000700 Adjacent            | 2      | excess          | Changed to In Use               | 25.0 Acres; Unstable slope parcel south of 39636 Lower Columbia River Hwy, Astoria.<br>Parcel is part of a Slide Control/Unstable Slope area.                                                                                                                  |
| Parcel ID-01123 | 08N08W19-008400                     | 2      | excess          | Changed to In Use               | 9.85 Acres; Excess south of MP 88.50 Lower Columbia River Highway, Astoria.<br>Parcel is part of a Slide Control/Unstable Slope area.                                                                                                                          |
| Parcel ID-01125 | 08N08W20-001500                     | 2      | excess          | Changed to In Use               | 7.82 Acres; Parcel across the highway from 40005 Columbia River Hwy, Astoria.<br>Parcel is part of a Slide Control/Unstable Slope area.                                                                                                                        |
| Parcel ID-01126 | 08N08W20-001601                     | 2      | excess          | Changed to In Use               | 7.5 Acres; Parcel south of 39636 Lower Columbia River Hwy, Astoria.<br>Parcel is part of a Slide Control/Unstable Slope area.                                                                                                                                  |
| Parcel ID-01128 | 08N08W20-001800                     | 2      | excess          | Changed to In Use               | 7.71 Acres; Parcel south of MP 88.45 Lower Columbia River Highway, Astoria.<br>Parcel is part of a Slide Control/Unstable Slope area.                                                                                                                          |
| Parcel ID-01129 | 08N08W20-001801                     | 2      | excess          | Changed to In Use               | 2,178 Sq. Ft.; Parcel south of 39909 E Lower Columbia River Hwy, Astoria.<br>Parcel is part of a Slide Control/Unstable Slope area.                                                                                                                            |
| Parcel ID-01837 | 08S03W36C-000298                    | 2      | excess          | Changed to In Reserve           | 8,000 Sq. Ft.; Excess adjacent west of 8462 Enchanted Way SE, Turner. Leased to business for parking. Placed back "in reserve" for future I-5 corridor improvements.                                                                                           |
| Parcel ID-04720 | 17S04W2733-002103 Adjacent<br>North | 2      | surplus         | Combined With Another<br>Parcel | 3,049 Sq. Ft.; Surplus parcel north of 4237 W 5th Ave. and flood control channel, Eugene. Administratively combined with Parcel ID-04340 (17S04W2733-001300 Adjacent North).                                                                                   |
| Parcel ID-01359 | 17S04W3310-000101                   | 2      | excess          | Changed to In Reserve           | 18.5 Acres; Excess adjacent west of 4310 W 5th Ave., Eugene.<br>Placed back "in reserve" for future ODOT use.                                                                                                                                                  |
| Parcel ID-02256 | 34S01W34-001200                     | 3      | excess          | Changed to In Reserve           | 18.25 Acres; ASIS# OR-15-037-3 Kinsey Quarry - Basalt. Along Hwy 62, 3 miles south of Shady Cove. Placed back "in reserve" for Materials Source Program.                                                                                                       |
| Parcel ID-04192 | 09523E00-002400                     | 4      | excess          | Changed to In Reserve           | 6.97 Acres; ASIS# OR-35-007-5 - Service Creek Gravel Pit - Gravel (depleted). On north bank of John Day River, 12 miles west of Spray. Land Use Permit to Bureau of Land Management - USA for recreation use. ODOT and Parks working on project-related trade. |
| Parcel ID-03864 | 18S12E18DD-006801                   | 4      | surplus         | Changed to In Reserve           | 37,462 Sq. Ft.; Vacant parcel west of Hwy 97, north of Ponderosa St., South Bend.<br>Placed back "in reserve" for future ODOT project.                                                                                                                         |
| Parcel ID-03863 | 18S12E18DD-006802                   | 4      | surplus         | Changed to In Reserve           | 22,651 Sq. Ft.; Vacant parcel west of Hwy 97, north of Ponderosa St., South Bend.<br>Placed back "in reserve" for future ODOT project.                                                                                                                         |
| Parcel ID-03876 | 38S11E27-000601 Portion             | 4      | surplus         | Changed to In Reserve           | 1.14 Acres; Material source rights east of Hwy 140 E., 20 miles east of Klamath Falls.<br>Placed back "in reserve" for ODOT Materials Source Program.                                                                                                          |