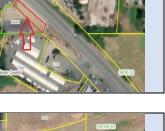

00 Ca

| Parcel ID       | TRS - Lot                     | Region                            | Maintenance District          | County                             |                  |
|-----------------|-------------------------------|-----------------------------------|-------------------------------|------------------------------------|------------------|
| Parcel ID-03319 | 06N10W15BC-003900             | 2                                 | 1. Astoria                    | CLATSOP                            |                  |
| Status          | Date Sold                     | Urban Growth Boundary             | Sales Price                   | Location                           |                  |
| SOLD            | 7/1/2022                      | Seaside                           | \$150,000.00                  | Click Here to Open                 |                  |
| Description:    | 4.502 Sq. Ft.: Surplus parcel | east of Hwy 101, west of Neawanna | Creek. Tigard. (3900. 4400. 4 | Map Location<br>613, 4614 Marketed |                  |
| Description.    | together as one parcel)       |                                   |                               | 010) 101 1 1101000                 | are and a second |