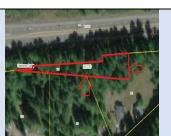

| Parcel ID       | TRS - Lot                              | Region                                                                                                             | Maintenance District | County                             |          |  |  |
|-----------------|----------------------------------------|--------------------------------------------------------------------------------------------------------------------|----------------------|------------------------------------|----------|--|--|
| Parcel ID-03860 | 01S01W03A-001700<br>(easement)         | 1                                                                                                                  | 2B. Clackamas        | WASHINGTON                         |          |  |  |
| Status          | Date Sold                              | Urban Growth Boundary                                                                                              | Sales Price          | Location                           |          |  |  |
| SOLD            | 4/13/2022                              | Metro                                                                                                              | \$99,000.00          | Click Here to Open<br>Map Location | No image |  |  |
| Description:    | Quitclaim of access restrictions 2018. | Quitclaim of access restrictions and slope easement; release of permanent easement. Original fee title was sold in |                      |                                    |          |  |  |