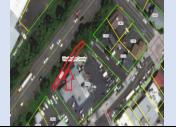

# Properties Sold/Transferred from State Inventory – Details

| Parcel ID       | TRS - Lot                                                   | Region                           | Maintenance District         | County                    |
|-----------------|-------------------------------------------------------------|----------------------------------|------------------------------|---------------------------|
| Parcel ID-04946 | 01N02W07-000400 Adjacent                                    | 1                                | 2B. Clackamas                | WASHINGTON                |
|                 | South                                                       |                                  |                              |                           |
| Status          | Date Sold                                                   | Urban Growth Boundary            | Sales Price                  | Location                  |
| SOLD            | 2/11/2022                                                   | Metro                            | \$11,000.00                  | <b>Click Here to Open</b> |
|                 |                                                             |                                  |                              | Map Location              |
| Description:    | 1.43 Acres; Triangular surplus p<br>Interchange, Hillsboro. | arcel south of NW Victory Lane w | vest of the NW Jackson Schoo | l Rd. Hwy 26              |