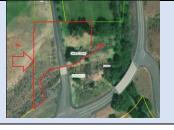

| Parcel ID       | TRS - Lot                     | Region                                    | Maintenance District        | County             |
|-----------------|-------------------------------|-------------------------------------------|-----------------------------|--------------------|
| Parcel ID-03896 | 01N01E09AA-000300             | 1                                         | 2B. Clackamas               | MULTNOMAH          |
|                 | Adjacent East                 |                                           |                             |                    |
| Status          | Date Sold                     | Urban Growth Boundary                     | Sales Price                 | Location           |
| SOLD            | 9/20/2021                     | Metro                                     | \$6,000.00                  | Click Here to Open |
|                 |                               |                                           |                             | Map Location       |
| Description:    | 6,093 Sq. Ft.; Surplus triang | ular parcel, west of I-5, just north of I | N Schmeer Rd., in Portland. |                    |
| •               |                               |                                           |                             |                    |
|                 |                               |                                           |                             |                    |