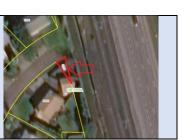

| Parcel ID       | TRS - Lot                         | Region                                                                           | Maintenance District | County             |  |  |
|-----------------|-----------------------------------|----------------------------------------------------------------------------------|----------------------|--------------------|--|--|
| Parcel ID-04125 | 01S02E16AB-005600 Adjacent        | 1                                                                                | 2B. Clackamas        | MULTNOMAH          |  |  |
|                 | East                              |                                                                                  |                      |                    |  |  |
| Status          | Date Sold                         | Urban Growth Boundary                                                            | Sales Price          | Location           |  |  |
| SOLD            | 9/19/2022                         | Metro                                                                            | \$5,585.00           | Click Here to Open |  |  |
|                 |                                   |                                                                                  |                      | Map Location       |  |  |
| Description:    | 2,231 Sq. Ft.; Surplus parcel, ad | 2,231 Sq. Ft.; Surplus parcel, adjacent east of 9308 SE Pardee Street, Portland. |                      |                    |  |  |
|                 |                                   |                                                                                  |                      |                    |  |  |
|                 |                                   |                                                                                  |                      |                    |  |  |