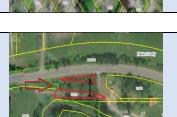

| Parcel ID       | TRS - Lot                     | Region                                    | Maintenance District        | County             |
|-----------------|-------------------------------|-------------------------------------------|-----------------------------|--------------------|
| Parcel ID-03896 | 01N01E09AA-000300             | 1                                         | 2B. Clackamas               | MULTNOMAH          |
|                 | Adjacent East                 |                                           |                             |                    |
| Status          | Date Sold                     | Urban Growth Boundary                     | Sales Price                 | Location           |
| SOLD            | 9/20/2021                     | Metro                                     | \$6,000.00                  | Click Here to Open |
|                 |                               |                                           |                             | Map Location       |
| Description:    | 6,093 Sq. Ft.; Surplus triang | ular parcel, west of I-5, just north of I | N Schmeer Rd., in Portland. |                    |
| •               |                               |                                           |                             |                    |
|                 |                               |                                           |                             |                    |