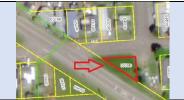

00 Ca

| Parcel ID       | TRS - Lot                     | Region                            | Maintenance District          | County                             |                  |
|-----------------|-------------------------------|-----------------------------------|-------------------------------|------------------------------------|------------------|
| Parcel ID-03319 | 06N10W15BC-003900             | 2                                 | 1. Astoria                    | CLATSOP                            |                  |
| Status          | Date Sold                     | Urban Growth Boundary             | Sales Price                   | Location                           |                  |
| SOLD            | 7/1/2022                      | Seaside                           | \$150,000.00                  | Click Here to Open                 |                  |
| Description:    | 4.502 Sq. Ft.: Surplus parcel | east of Hwy 101, west of Neawanna | Creek. Tigard. (3900. 4400. 4 | Map Location<br>613, 4614 Marketed |                  |
| Description.    | together as one parcel)       |                                   |                               | 010) 101 1 1101000                 | are and a second |