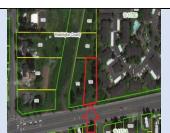

| Parcel ID       | TRS - Lot                         | Region                                                                           | Maintenance District | County             |  |  |
|-----------------|-----------------------------------|----------------------------------------------------------------------------------|----------------------|--------------------|--|--|
| Parcel ID-04125 | 01S02E16AB-005600 Adjacent        | 1                                                                                | 2B. Clackamas        | MULTNOMAH          |  |  |
|                 | East                              |                                                                                  |                      |                    |  |  |
| Status          | Date Sold                         | Urban Growth Boundary                                                            | Sales Price          | Location           |  |  |
| SOLD            | 9/19/2022                         | Metro                                                                            | \$5,585.00           | Click Here to Open |  |  |
|                 |                                   |                                                                                  |                      | Map Location       |  |  |
| Description:    | 2,231 Sq. Ft.; Surplus parcel, ad | 2,231 Sq. Ft.; Surplus parcel, adjacent east of 9308 SE Pardee Street, Portland. |                      |                    |  |  |
|                 |                                   |                                                                                  |                      |                    |  |  |
|                 |                                   |                                                                                  |                      |                    |  |  |