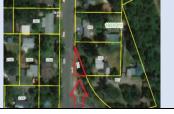

| Parcel ID       | TRS - Lot                        | Region                            | Maintenance District    | County             |  |  |
|-----------------|----------------------------------|-----------------------------------|-------------------------|--------------------|--|--|
| Parcel ID-03678 | 02S01W10AA-000700                | 1                                 | 2B. Clackamas           | WASHINGTON         |  |  |
| Status          | Date Sold                        | Urban Growth Boundary             | Sales Price             | Location           |  |  |
| SOLD            | 3/17/2023                        | Metro                             | \$230,000.00            | Click Here to Open |  |  |
|                 |                                  |                                   |                         | Map Location       |  |  |
| Description:    | 20,909 Sq. Ft.; Surplus property | located on the southeast corner o | f Hwy 99W and SW McDona | ld St., Tigard.    |  |  |
|                 |                                  |                                   |                         |                    |  |  |
|                 |                                  |                                   |                         |                    |  |  |
|                 |                                  |                                   |                         |                    |  |  |