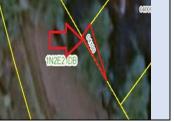

| Parcel ID       | TRS - Lot                         | Region                                                                           | Maintenance District | County             |  |  |
|-----------------|-----------------------------------|----------------------------------------------------------------------------------|----------------------|--------------------|--|--|
| Parcel ID-04125 | 01S02E16AB-005600 Adjacent        | 1                                                                                | 2B. Clackamas        | MULTNOMAH          |  |  |
|                 | East                              |                                                                                  |                      |                    |  |  |
| Status          | Date Sold                         | Urban Growth Boundary                                                            | Sales Price          | Location           |  |  |
| SOLD            | 9/19/2022                         | Metro                                                                            | \$5,585.00           | Click Here to Open |  |  |
|                 |                                   |                                                                                  |                      | Map Location       |  |  |
| Description:    | 2,231 Sq. Ft.; Surplus parcel, ad | 2,231 Sq. Ft.; Surplus parcel, adjacent east of 9308 SE Pardee Street, Portland. |                      |                    |  |  |
|                 |                                   |                                                                                  |                      |                    |  |  |
|                 |                                   |                                                                                  |                      |                    |  |  |