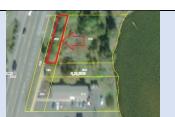

-

| Parcel ID       | TRS - Lot                           | Region                             | Maintenance District | County                             |
|-----------------|-------------------------------------|------------------------------------|----------------------|------------------------------------|
| Parcel ID-03728 | 11S03W06CB-000203<br>Adjacent South | 2                                  | 4. Corvallis         | BENTON                             |
| Status          | Date Sold                           | Urban Growth Boundary              | Sales Price          | Location                           |
| SOLD            | 9/30/2022                           | Albany                             | \$115,231            | Click Here to Open<br>Map Location |
| Description:    | 24,577 Sq. Ft.; Surplus parcel ad   | ljacent south of 350 NW Hickory St | t., Albany.          |                                    |