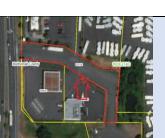

| Parcel ID       | TRS - Lot                         | Region                                                                           | Maintenance District | County             |  |  |
|-----------------|-----------------------------------|----------------------------------------------------------------------------------|----------------------|--------------------|--|--|
| Parcel ID-04125 | 01S02E16AB-005600 Adjacent        | 1                                                                                | 2B. Clackamas        | MULTNOMAH          |  |  |
|                 | East                              |                                                                                  |                      |                    |  |  |
| Status          | Date Sold                         | Urban Growth Boundary                                                            | Sales Price          | Location           |  |  |
| SOLD            | 9/19/2022                         | Metro                                                                            | \$5,585.00           | Click Here to Open |  |  |
|                 |                                   |                                                                                  |                      | Map Location       |  |  |
| Description:    | 2,231 Sq. Ft.; Surplus parcel, ad | 2,231 Sq. Ft.; Surplus parcel, adjacent east of 9308 SE Pardee Street, Portland. |                      |                    |  |  |
|                 |                                   |                                                                                  |                      |                    |  |  |
|                 |                                   |                                                                                  |                      |                    |  |  |