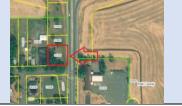

| Parcel ID       | TRS - Lot                         | Region                                                                           | Maintenance District | County             |  |  |
|-----------------|-----------------------------------|----------------------------------------------------------------------------------|----------------------|--------------------|--|--|
| Parcel ID-04125 | 01S02E16AB-005600 Adjacent        | 1                                                                                | 2B. Clackamas        | MULTNOMAH          |  |  |
|                 | East                              |                                                                                  |                      |                    |  |  |
| Status          | Date Sold                         | Urban Growth Boundary                                                            | Sales Price          | Location           |  |  |
| SOLD            | 9/19/2022                         | Metro                                                                            | \$5,585.00           | Click Here to Open |  |  |
|                 |                                   |                                                                                  |                      | Map Location       |  |  |
| Description:    | 2,231 Sq. Ft.; Surplus parcel, ad | 2,231 Sq. Ft.; Surplus parcel, adjacent east of 9308 SE Pardee Street, Portland. |                      |                    |  |  |
|                 |                                   |                                                                                  |                      |                    |  |  |
|                 |                                   |                                                                                  |                      |                    |  |  |