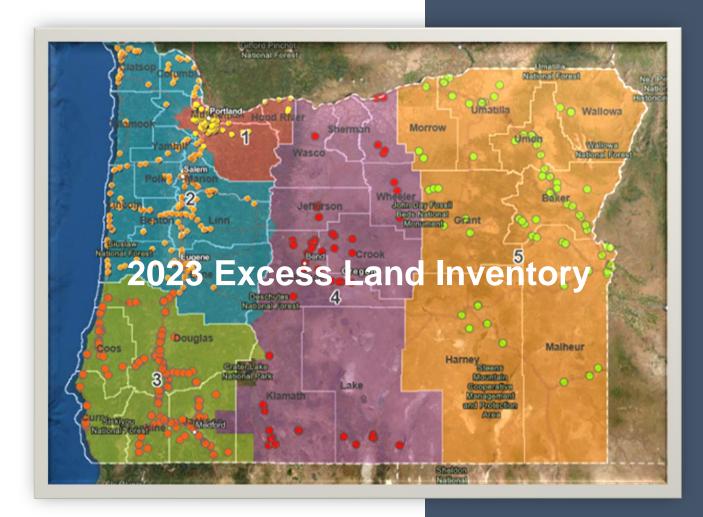

| Region   | Sold/<br>Transferred | Changed in<br>Status | Pending Surplus<br>Disposition | Current Excess |
|----------|----------------------|----------------------|--------------------------------|----------------|
| Region 1 | 7                    | 2                    | 5                              | 121            |
| Region 2 | 12                   | 9                    | 27                             | 271            |
| Region 3 | 4                    | 1                    | 4                              | 187            |
| Region 4 | 6                    | 4                    | 4                              | 66             |
| Region 5 | 5                    | 0                    | 2                              | 102            |
| TOTALS   | 34                   | 16                   | 42                             | 747            |

#### Updates Since 2021 Report – Parcels by Region and Type

**Region** – One of five ODOT regions, which ODOT uses to designate responsibilities for construction and project management by geographic location. ODOT region staff participated in the review of the property inventory to confirm current land uses, and identify potential planned future uses.