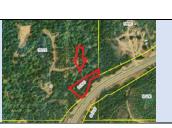

00 Ca

| Parcel ID       | TRS - Lot                     | Region                            | Maintenance District          | County                             |                  |
|-----------------|-------------------------------|-----------------------------------|-------------------------------|------------------------------------|------------------|
| Parcel ID-03319 | 06N10W15BC-003900             | 2                                 | 1. Astoria                    | CLATSOP                            |                  |
| Status          | Date Sold                     | Urban Growth Boundary             | Sales Price                   | Location                           |                  |
| SOLD            | 7/1/2022                      | Seaside                           | \$150,000.00                  | Click Here to Open                 |                  |
| Description:    | 4.502 Sq. Ft.: Surplus parcel | east of Hwy 101, west of Neawanna | Creek. Tigard. (3900. 4400. 4 | Map Location<br>613, 4614 Marketed |                  |
| Description.    | together as one parcel)       |                                   |                               | 010) 101 1 1101000                 | are and a second |