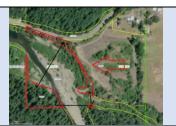

| Parcel ID       | TRS - Lot                     | Region                                    | Maintenance District        | County             |
|-----------------|-------------------------------|-------------------------------------------|-----------------------------|--------------------|
| Parcel ID-03896 | 01N01E09AA-000300             | 1                                         | 2B. Clackamas               | MULTNOMAH          |
|                 | Adjacent East                 |                                           |                             |                    |
| Status          | Date Sold                     | Urban Growth Boundary                     | Sales Price                 | Location           |
| SOLD            | 9/20/2021                     | Metro                                     | \$6,000.00                  | Click Here to Open |
|                 |                               |                                           |                             | Map Location       |
| Description:    | 6,093 Sq. Ft.; Surplus triang | ular parcel, west of I-5, just north of I | N Schmeer Rd., in Portland. |                    |
| •               |                               |                                           |                             |                    |
|                 |                               |                                           |                             |                    |