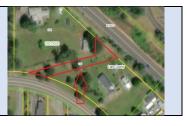

00 Ca

| Parcel ID       | TRS - Lot                     | Region                            | Maintenance District          | County                             |                  |
|-----------------|-------------------------------|-----------------------------------|-------------------------------|------------------------------------|------------------|
| Parcel ID-03319 | 06N10W15BC-003900             | 2                                 | 1. Astoria                    | CLATSOP                            |                  |
| Status          | Date Sold                     | Urban Growth Boundary             | Sales Price                   | Location                           |                  |
| SOLD            | 7/1/2022                      | Seaside                           | \$150,000.00                  | Click Here to Open                 |                  |
| Description:    | 4.502 Sq. Ft.: Surplus parcel | east of Hwy 101, west of Neawanna | Creek. Tigard. (3900. 4400. 4 | Map Location<br>613, 4614 Marketed |                  |
| Description.    | together as one parcel)       |                                   |                               | 010) 101 1 1101000                 | are and a second |