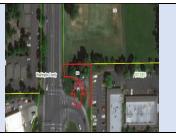

| Parcel ID       | TRS - Lot                        | Region                              | Maintenance District | County                    |
|-----------------|----------------------------------|-------------------------------------|----------------------|---------------------------|
| Parcel ID-05033 | 02S01E35D-005200 Adjacent        | 1                                   | 2B. Clackamas        | CLACKAMAS                 |
|                 | North                            |                                     |                      |                           |
| Status          | Date Sold                        | Urban Growth Boundary               | Sales Price          | Location                  |
| SOLD            | 1/9/2023                         | Metro                               | \$396,000.00         | <b>Click Here to Open</b> |
|                 |                                  |                                     |                      | Map Location              |
| Description:    | 33 Acres; Surplus parcel north o | of I-205, east of S Salamo Rd., Wes | t Linn.              |                           |