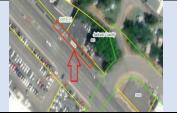

### Properties Sold/Transferred from State Inventory

| Parcel ID       | TRS-Lot                             | Region | Status | Date Sold  | Sales Price               | Description                                                                                                                      |
|-----------------|-------------------------------------|--------|--------|------------|---------------------------|----------------------------------------------------------------------------------------------------------------------------------|
| Parcel ID-03896 | 01N01E09AA-000300 Adjacent East     | 1      | SOLD   | 9/20/2021  | \$6,000                   | 6,093 Sq. Ft.; Surplus triangular parcel, west of I-5, just north of N Schmeer Rd., Portland.                                    |
| Parcel ID-04946 | 01N02W07-000400 Adjacent South      | 1      | SOLD   | 2/11/2022  | \$11,000                  | 1.43 Acres; Triangular surplus parcel south of NW Victory Lane, west of the NW Jackson School Rd. Hwy 26 Interchange, Hillsboro. |
| Parcel ID-03860 | 01S01W03A-001700 (easement)         | 1      | SOLD   | 4/13/2022  | \$99,000                  | Quitclaim of access restrictions and slope easement; release of permanent easement. Original fee title was sold in 2018.         |
| Parcel ID-04125 | 01S02E16AB-005600 Adjacent East     | 1      | SOLD   | 9/19/2022  | \$5,585                   | 2,231 Sq. Ft.; Surplus parcel adjacent east of 9308 SE Pardee Street, Portland.                                                  |
| Parcel ID-05491 | 01S03E07CD-001202 Adjacent North    | 1      | SOLD   | 4/7/2023   | \$4,700                   | 390 Sq. Ft.; Surplus parcel used as part of Project-related Trade in Portland.                                                   |
| Parcel ID-05033 | 02S01E35D-005200 Adjacent North     | 1      | SOLD   | 1/9/2023   | \$396,000                 | 33 Acres; Surplus parcel north of I-205, east of S Salamo Rd., West Linn.                                                        |
| Parcel ID-03678 | 02S01W10AA-000700                   | 1      | SOLD   | 3/17/2023  | \$230,000                 | 20,909 Sq. Ft.; Surplus property located on the southeast corner of Hwy 99W and SW McDonald St., Tigard.                         |
| Parcel ID-03319 | 06N10W15BC-003900                   | 2      | SOLD   | 7/1/2022   | \$150,000                 | 4,502 Sq. Ft.; Surplus parcel east of Hwy 101, west of Neawanna Creek, Tigard.<br>(3900, 4400, 4613, 4614 sold together)         |
| Parcel ID-03320 | 06N10W15BC-004400                   | 2      | SOLD   | 7/1/2022   | Included with<br>Lot 3900 | 14,406 Sq. Ft.; Surplus parcel east of Hwy 101 west of Neawanna Creek, Tigard.<br>(3900, 4400, 4613, 4614 sold together)         |
| Parcel ID-03321 | 06N10W15BC-004613 (por. 1)          | 2      | SOLD   | 7/1/2022   | Included with<br>Lot 3900 | 2,548 Sq. Ft.; Surplus parcel east of Hwy 101 west of Parcel 4400, Tigard.(3900, 4400, 4613, 4614 sold together)                 |
| Parcel ID-03322 | 06N10W15BC-004614 (por. 1)          | 2      | SOLD   | 7/1/2022   | Included with<br>Lot 3900 | 748 Sq. Ft.; Surplus parcel east of Hwy 101 west of Parcel 3900, Tigard. (3900, 4400, 4613, 4614 sold together)                  |
| Parcel ID-03728 | 11S03W06CB-000203 Adjacent<br>South | 2      | SOLD   | 9/30/2022  | \$115,231                 | 24,577 Sq. Ft.; Surplus parcel adjacent south of 350 NW Hickory St., Albany.                                                     |
| Parcel ID-01694 | 13S03W07-000100                     | 2      | SOLD   | 10/12/2022 | \$22,000                  | 2.27 Acres; Surplus parcel north of Boston Mill Rd., just east of Shedd and Hwy 99E.                                             |
| Parcel ID-01318 | 17S03W3532-006101                   | 2      | SOLD   | 12/22/2021 | \$3,900                   | 1,584 Sq. Ft.; Surplus parcel at NE Corner of S Mill St. and S A St. (Hwy 126 Eastbound), Springfield.                           |
| Parcel ID-01337 | 17S04W2743-000900                   | 2      | SOLD   | 9/24/2021  | \$90,000                  | 10,640 Sq. Ft.; Surplus parcel just east of Wallis St. in Eugene.                                                                |
| Parcel ID-01342 | 17S04W2743-001000                   | 2      | SOLD   | 9/27/2021  | Included with<br>Lot 900  | 3,777 Sq. Ft.; Surplus parcel on NE Corner of Wallis St. and W 3rd Ave. in Eugene.                                               |
| Parcel ID-04345 | 17S04W2743-004000                   | 2      | SOLD   | 9/27/2021  | Included with<br>Lot 900  | 34,412 Sq. Ft.; Surplus parcel in Eugene.                                                                                        |
| Parcel ID-04346 | 17S04W2744-003000                   | 2      | SOLD   | 9/27/2021  | Included with<br>Lot 900  | 1.35 Acres; Surplus parcel in Eugene.                                                                                            |
| Parcel ID-01365 | 17S04W3400-005301                   | 2      | SOLD   | 5/16/2022  | \$125,000                 | 6.99 Acres; Surplus parcel in Eugene.                                                                                            |