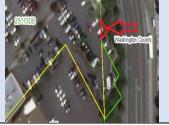

| Parcel ID       | TRS - Lot                         | Region                                                                           | Maintenance District | County             |  |  |
|-----------------|-----------------------------------|----------------------------------------------------------------------------------|----------------------|--------------------|--|--|
| Parcel ID-04125 | 01S02E16AB-005600 Adjacent        | 1                                                                                | 2B. Clackamas        | MULTNOMAH          |  |  |
|                 | East                              |                                                                                  |                      |                    |  |  |
| Status          | Date Sold                         | Urban Growth Boundary                                                            | Sales Price          | Location           |  |  |
| SOLD            | 9/19/2022                         | Metro                                                                            | \$5,585.00           | Click Here to Open |  |  |
|                 |                                   |                                                                                  |                      | Map Location       |  |  |
| Description:    | 2,231 Sq. Ft.; Surplus parcel, ad | 2,231 Sq. Ft.; Surplus parcel, adjacent east of 9308 SE Pardee Street, Portland. |                      |                    |  |  |
|                 |                                   |                                                                                  |                      |                    |  |  |
|                 |                                   |                                                                                  |                      |                    |  |  |