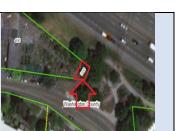

| Parcel ID       | TRS - Lot                          | Region                                                                               | Maintenance District | County             |  |                      |  |
|-----------------|------------------------------------|--------------------------------------------------------------------------------------|----------------------|--------------------|--|----------------------|--|
| Parcel ID-05491 | 01S03E07CD-001202                  | 1                                                                                    | 2B. Clackamas        | MULTNOMAH          |  |                      |  |
|                 | Adjacent North                     |                                                                                      |                      |                    |  |                      |  |
| Status          | Date Sold                          | Urban Growth Boundary                                                                | Sales Price          | Location           |  | $ \wedge / \rangle $ |  |
| SOLD            | 4/7/2023                           | Metro                                                                                | \$4,700              | Click Here to Open |  | $r \vee v$           |  |
|                 |                                    |                                                                                      |                      | Map Location       |  | No image             |  |
| Description:    | 390 Sq. Ft.; Surplus sliver parcel | 390 Sq. Ft.; Surplus sliver parcel used as part of Project-related Trade in Portland |                      |                    |  |                      |  |