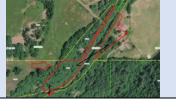

00 Ca

| Parcel ID       | TRS - Lot                     | Region                            | Maintenance District          | County                             |                  |
|-----------------|-------------------------------|-----------------------------------|-------------------------------|------------------------------------|------------------|
| Parcel ID-03319 | 06N10W15BC-003900             | 2                                 | 1. Astoria                    | CLATSOP                            |                  |
| Status          | Date Sold                     | Urban Growth Boundary             | Sales Price                   | Location                           |                  |
| SOLD            | 7/1/2022                      | Seaside                           | \$150,000.00                  | Click Here to Open                 |                  |
| Description:    | 4.502 Sq. Ft.: Surplus parcel | east of Hwy 101, west of Neawanna | Creek. Tigard. (3900. 4400. 4 | Map Location<br>613, 4614 Marketed |                  |
| Description.    | together as one parcel)       |                                   |                               | 010) 101 1 1101000                 | are and a second |