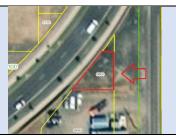

| Parcel ID       | TRS-Lot                             | Region | Status      | Date Sold  | Sales Price                     | Description                                                                                                                                                                                                                                                                                                                                                                           |
|-----------------|-------------------------------------|--------|-------------|------------|---------------------------------|---------------------------------------------------------------------------------------------------------------------------------------------------------------------------------------------------------------------------------------------------------------------------------------------------------------------------------------------------------------------------------------|
| Parcel ID-04994 | 27S05W19BB-003200 Adjacent<br>North | 3      | SOLD        | 10/21/2022 | \$5,700                         | 5,017 Sq. Ft.; Surplus parcel west of SE Stephens St. (Hwy 138/99). Just south of Diamond Lake Blvd Intersection with Stephens, Roseburg.                                                                                                                                                                                                                                             |
| Parcel ID-02168 | 28S06W26D-001100                    | 3      | SOLD        | 3/14/2022  | \$21,900                        | 6.82 Acres; Surplus parcel east of I-5, just north of Round Prairie, 13 miles south of Roseburg.                                                                                                                                                                                                                                                                                      |
| Parcel ID-03798 | 28S14W30AD-004500 Adjacent<br>South | 3      | SOLD        | 5/18/2022  | \$64,500                        | 5,477 Sq. Ft.; Surplus landscaping area between street and building, at 1010 1 <sup>st</sup> St., Bandon.                                                                                                                                                                                                                                                                             |
| Parcel ID-03867 | 30S05W27DC-000400                   | 3      | Transferred | TBD*       | \$0                             | <ul> <li>30,928 Sq. Ft.; Surplus parcel north of Hwy 227, just west of Maylea Pl., in east Canyonville.</li> <li>*This property was being being processed for a surplus sale as of the date of the 2021 Excess Land Inventory report, but records show it may have already been jurisdictionally transferred to Douglas County in 1985. A copy of the deed is not on file.</li> </ul> |
| Parcel ID-05094 | 11S13E11DD-006790 (por. 2)          | 4      | SOLD        | 5/17/2021  | \$7,153.00                      | 225 Sq. Ft.; Surplus parcel between SW 4th St. and SW 5th St. south of SW K St. in<br>Madras. Sold with 11S13E11DD-006800.<br>Reported as surplus in 2021 report. Sold at the end of the 2019-2021 Biennium.                                                                                                                                                                          |
| Parcel ID-04667 | 11S13E11DD-006800                   | 4      | SOLD        | 5/17/2021  | Incl. with Lot<br>6790 (por. 2) | 2,636 Sq. Ft.; Surplus parcel between SW 4th St. and SW 5th St., south of SW K St. in<br>Madras. Sold with 11S13E11DD-006790 (por. 2).<br>Reported as surplus in 2021 report. Sold at the end of the 2019-2021 Biennium.                                                                                                                                                              |
| Parcel ID-05153 | 11S21E36CD-000100 Adjacent South    | 4      | SOLD        | 5/9/2022   | \$1,200                         | 19,516 Sq. Ft.; Surplus parcel NE of Hwy 26, just west of Mitchell.                                                                                                                                                                                                                                                                                                                   |
| Parcel ID-05179 | 18S12E05A0-000200 (easement)        | 4      | SOLD        | 8/5/2022   | \$1,229                         | 1,229 Sq. Ft.; Surplus railroad spur easement in Bend.                                                                                                                                                                                                                                                                                                                                |
| Parcel ID-05540 | 18S12E05A0-000300 (easement)        | 4      | SOLD        | 8/5/2022   | \$2,691                         | 2,691 Sq. Ft.; Surplus railroad spur easement in Bend.                                                                                                                                                                                                                                                                                                                                |
| Parcel ID-04674 | 18S12E17-001600                     | 4      | SOLD        | 4/4/2023   | \$45,000                        | 1.66 Acres; Surplus property in Bend.                                                                                                                                                                                                                                                                                                                                                 |
| Parcel ID-05273 | 01N42E11CC-000200                   | 5      | SOLD        | 6/6/2022   | \$6,750                         | 18,994 Sq. Ft.; Surplus parcel located to the west of 701 OR-82, Wallowa.                                                                                                                                                                                                                                                                                                             |
| Parcel ID-05261 | 03S38E04AC-000400 Adjacent West     | 5      | SOLD        | 8/30/2021  | \$1,750                         | 827 Sq. Ft.; Surplus parcel next to 2906 Island Ave, La Grande.                                                                                                                                                                                                                                                                                                                       |
| Parcel ID-03364 | 18S47E10D-000100                    | 5      | SOLD        | 3/6/2023   | \$45,000                        | 21.85 Acres; Surplus parcel in southeast Ontario. Former Kendal Gravel Pit.                                                                                                                                                                                                                                                                                                           |
| Parcel ID-03365 | 18547E10DA-000200                   | 5      | SOLD        | 3/6/2023   | Included with<br>Lot 100        | 12.15 Acres; Surplus parcel in southeast Ontario. Former Kendal Gravel Pit.                                                                                                                                                                                                                                                                                                           |
| Parcel ID-02953 | 26S30E25-000199                     | 5      | SOLD        | 6/7/2021   | \$1,805                         | 7.23 Acres; Former Pictograph Quarry (Cinder Pit), 25 miles south of Burns.<br>Reported as surplus in 2021 report. Sold at the end of the 2019-2021 Biennium.                                                                                                                                                                                                                         |