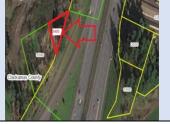

00 Ca

| Parcel ID       | TRS - Lot                     | Region                            | Maintenance District          | County                             |                  |
|-----------------|-------------------------------|-----------------------------------|-------------------------------|------------------------------------|------------------|
| Parcel ID-03319 | 06N10W15BC-003900             | 2                                 | 1. Astoria                    | CLATSOP                            |                  |
| Status          | Date Sold                     | Urban Growth Boundary             | Sales Price                   | Location                           |                  |
| SOLD            | 7/1/2022                      | Seaside                           | \$150,000.00                  | Click Here to Open                 |                  |
| Description:    | 4.502 Sq. Ft.: Surplus parcel | east of Hwy 101, west of Neawanna | Creek. Tigard. (3900. 4400. 4 | Map Location<br>613, 4614 Marketed |                  |
| Description.    | together as one parcel)       |                                   |                               | 010) 101 1 1101000                 | are and a second |