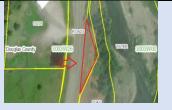

### Properties Sold/Transferred from State Inventory

| Parcel ID       | TRS-Lot                             | Region | Status | Date Sold  | Sales Price               | Description                                                                                                                      |
|-----------------|-------------------------------------|--------|--------|------------|---------------------------|----------------------------------------------------------------------------------------------------------------------------------|
| Parcel ID-03896 | 01N01E09AA-000300 Adjacent East     | 1      | SOLD   | 9/20/2021  | \$6,000                   | 6,093 Sq. Ft.; Surplus triangular parcel, west of I-5, just north of N Schmeer Rd., Portland.                                    |
| Parcel ID-04946 | 01N02W07-000400 Adjacent South      | 1      | SOLD   | 2/11/2022  | \$11,000                  | 1.43 Acres; Triangular surplus parcel south of NW Victory Lane, west of the NW Jackson School Rd. Hwy 26 Interchange, Hillsboro. |
| Parcel ID-03860 | 01S01W03A-001700 (easement)         | 1      | SOLD   | 4/13/2022  | \$99,000                  | Quitclaim of access restrictions and slope easement; release of permanent easement. Original fee title was sold in 2018.         |
| Parcel ID-04125 | 01S02E16AB-005600 Adjacent East     | 1      | SOLD   | 9/19/2022  | \$5,585                   | 2,231 Sq. Ft.; Surplus parcel adjacent east of 9308 SE Pardee Street, Portland.                                                  |
| Parcel ID-05491 | 01S03E07CD-001202 Adjacent North    | 1      | SOLD   | 4/7/2023   | \$4,700                   | 390 Sq. Ft.; Surplus parcel used as part of Project-related Trade in Portland.                                                   |
| Parcel ID-05033 | 02S01E35D-005200 Adjacent North     | 1      | SOLD   | 1/9/2023   | \$396,000                 | 33 Acres; Surplus parcel north of I-205, east of S Salamo Rd., West Linn.                                                        |
| Parcel ID-03678 | 02S01W10AA-000700                   | 1      | SOLD   | 3/17/2023  | \$230,000                 | 20,909 Sq. Ft.; Surplus property located on the southeast corner of Hwy 99W and SW McDonald St., Tigard.                         |
| Parcel ID-03319 | 06N10W15BC-003900                   | 2      | SOLD   | 7/1/2022   | \$150,000                 | 4,502 Sq. Ft.; Surplus parcel east of Hwy 101, west of Neawanna Creek, Tigard.<br>(3900, 4400, 4613, 4614 sold together)         |
| Parcel ID-03320 | 06N10W15BC-004400                   | 2      | SOLD   | 7/1/2022   | Included with<br>Lot 3900 | 14,406 Sq. Ft.; Surplus parcel east of Hwy 101 west of Neawanna Creek, Tigard.<br>(3900, 4400, 4613, 4614 sold together)         |
| Parcel ID-03321 | 06N10W15BC-004613 (por. 1)          | 2      | SOLD   | 7/1/2022   | Included with<br>Lot 3900 | 2,548 Sq. Ft.; Surplus parcel east of Hwy 101 west of Parcel 4400, Tigard.(3900, 4400, 4613, 4614 sold together)                 |
| Parcel ID-03322 | 06N10W15BC-004614 (por. 1)          | 2      | SOLD   | 7/1/2022   | Included with<br>Lot 3900 | 748 Sq. Ft.; Surplus parcel east of Hwy 101 west of Parcel 3900, Tigard. (3900, 4400, 4613, 4614 sold together)                  |
| Parcel ID-03728 | 11S03W06CB-000203 Adjacent<br>South | 2      | SOLD   | 9/30/2022  | \$115,231                 | 24,577 Sq. Ft.; Surplus parcel adjacent south of 350 NW Hickory St., Albany.                                                     |
| Parcel ID-01694 | 13S03W07-000100                     | 2      | SOLD   | 10/12/2022 | \$22,000                  | 2.27 Acres; Surplus parcel north of Boston Mill Rd., just east of Shedd and Hwy 99E.                                             |
| Parcel ID-01318 | 17S03W3532-006101                   | 2      | SOLD   | 12/22/2021 | \$3,900                   | 1,584 Sq. Ft.; Surplus parcel at NE Corner of S Mill St. and S A St. (Hwy 126 Eastbound), Springfield.                           |
| Parcel ID-01337 | 17S04W2743-000900                   | 2      | SOLD   | 9/24/2021  | \$90,000                  | 10,640 Sq. Ft.; Surplus parcel just east of Wallis St. in Eugene.                                                                |
| Parcel ID-01342 | 17S04W2743-001000                   | 2      | SOLD   | 9/27/2021  | Included with<br>Lot 900  | 3,777 Sq. Ft.; Surplus parcel on NE Corner of Wallis St. and W 3rd Ave. in Eugene.                                               |
| Parcel ID-04345 | 17S04W2743-004000                   | 2      | SOLD   | 9/27/2021  | Included with<br>Lot 900  | 34,412 Sq. Ft.; Surplus parcel in Eugene.                                                                                        |
| Parcel ID-04346 | 17S04W2744-003000                   | 2      | SOLD   | 9/27/2021  | Included with<br>Lot 900  | 1.35 Acres; Surplus parcel in Eugene.                                                                                            |
| Parcel ID-01365 | 17S04W3400-005301                   | 2      | SOLD   | 5/16/2022  | \$125,000                 | 6.99 Acres; Surplus parcel in Eugene.                                                                                            |