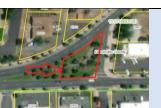

| Parcel ID       | TRS - Lot                        | Region                            | Maintenance District    | County             |  |  |
|-----------------|----------------------------------|-----------------------------------|-------------------------|--------------------|--|--|
| Parcel ID-03678 | 02S01W10AA-000700                | 1                                 | 2B. Clackamas           | WASHINGTON         |  |  |
| Status          | Date Sold                        | Urban Growth Boundary             | Sales Price             | Location           |  |  |
| SOLD            | 3/17/2023                        | Metro                             | \$230,000.00            | Click Here to Open |  |  |
|                 |                                  |                                   |                         | Map Location       |  |  |
| Description:    | 20,909 Sq. Ft.; Surplus property | located on the southeast corner o | f Hwy 99W and SW McDona | ld St., Tigard.    |  |  |
|                 |                                  |                                   |                         |                    |  |  |
|                 |                                  |                                   |                         |                    |  |  |
|                 |                                  |                                   |                         |                    |  |  |