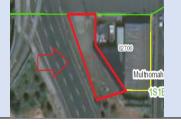

| Parcel ID       | TRS - Lot                     | Region                                    | Maintenance District        | County             |
|-----------------|-------------------------------|-------------------------------------------|-----------------------------|--------------------|
| Parcel ID-03896 | 01N01E09AA-000300             | 1                                         | 2B. Clackamas               | MULTNOMAH          |
|                 | Adjacent East                 |                                           |                             |                    |
| Status          | Date Sold                     | Urban Growth Boundary                     | Sales Price                 | Location           |
| SOLD            | 9/20/2021                     | Metro                                     | \$6,000.00                  | Click Here to Open |
|                 |                               |                                           |                             | Map Location       |
| Description:    | 6,093 Sq. Ft.; Surplus triang | ular parcel, west of I-5, just north of I | N Schmeer Rd., in Portland. |                    |
| •               |                               |                                           |                             |                    |
|                 |                               |                                           |                             |                    |