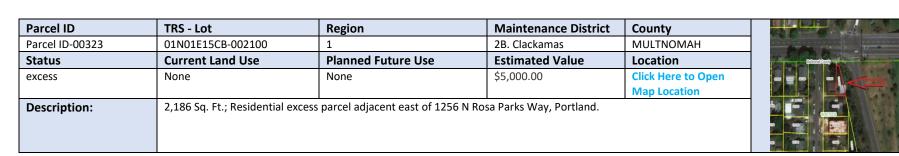

| Parcel ID       | TRS - Lot                     | Region                                    | Maintenance District        | County             |
|-----------------|-------------------------------|-------------------------------------------|-----------------------------|--------------------|
| Parcel ID-03896 | 01N01E09AA-000300             | 1                                         | 2B. Clackamas               | MULTNOMAH          |
|                 | Adjacent East                 |                                           |                             |                    |
| Status          | Date Sold                     | Urban Growth Boundary                     | Sales Price                 | Location           |
| SOLD            | 9/20/2021                     | Metro                                     | \$6,000.00                  | Click Here to Open |
|                 |                               |                                           |                             | Map Location       |
| Description:    | 6,093 Sq. Ft.; Surplus triang | ular parcel, west of I-5, just north of I | N Schmeer Rd., in Portland. |                    |
| •               |                               |                                           |                             |                    |
|                 |                               |                                           |                             |                    |