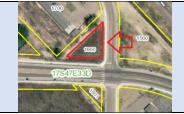

| Parcel ID       | TRS - Lot                     | Region                                    | Maintenance District        | County             |
|-----------------|-------------------------------|-------------------------------------------|-----------------------------|--------------------|
| Parcel ID-03896 | 01N01E09AA-000300             | 1                                         | 2B. Clackamas               | MULTNOMAH          |
|                 | Adjacent East                 |                                           |                             |                    |
| Status          | Date Sold                     | Urban Growth Boundary                     | Sales Price                 | Location           |
| SOLD            | 9/20/2021                     | Metro                                     | \$6,000.00                  | Click Here to Open |
|                 |                               |                                           |                             | Map Location       |
| Description:    | 6,093 Sq. Ft.; Surplus triang | ular parcel, west of I-5, just north of I | N Schmeer Rd., in Portland. |                    |
| •               |                               |                                           |                             |                    |
|                 |                               |                                           |                             |                    |