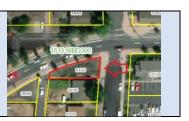

# Properties Sold/Transferred from State Inventory – Details

| Parcel ID       | TRS - Lot                                                   | Region                           | Maintenance District         | County                    |
|-----------------|-------------------------------------------------------------|----------------------------------|------------------------------|---------------------------|
| Parcel ID-04946 | 01N02W07-000400 Adjacent                                    | 1                                | 2B. Clackamas                | WASHINGTON                |
|                 | South                                                       |                                  |                              |                           |
| Status          | Date Sold                                                   | Urban Growth Boundary            | Sales Price                  | Location                  |
| SOLD            | 2/11/2022                                                   | Metro                            | \$11,000.00                  | <b>Click Here to Open</b> |
|                 |                                                             |                                  |                              | Map Location              |
| Description:    | 1.43 Acres; Triangular surplus p<br>Interchange, Hillsboro. | arcel south of NW Victory Lane w | vest of the NW Jackson Schoo | l Rd. Hwy 26              |