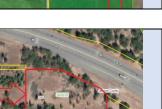

### Properties Sold/Transferred from State Inventory

| Parcel ID       | TRS-Lot                             | Region | Status | Date Sold  | Sales Price               | Description                                                                                                                      |
|-----------------|-------------------------------------|--------|--------|------------|---------------------------|----------------------------------------------------------------------------------------------------------------------------------|
| Parcel ID-03896 | 01N01E09AA-000300 Adjacent East     | 1      | SOLD   | 9/20/2021  | \$6,000                   | 6,093 Sq. Ft.; Surplus triangular parcel, west of I-5, just north of N Schmeer Rd., Portland.                                    |
| Parcel ID-04946 | 01N02W07-000400 Adjacent South      | 1      | SOLD   | 2/11/2022  | \$11,000                  | 1.43 Acres; Triangular surplus parcel south of NW Victory Lane, west of the NW Jackson School Rd. Hwy 26 Interchange, Hillsboro. |
| Parcel ID-03860 | 01S01W03A-001700 (easement)         | 1      | SOLD   | 4/13/2022  | \$99,000                  | Quitclaim of access restrictions and slope easement; release of permanent easement. Original fee title was sold in 2018.         |
| Parcel ID-04125 | 01S02E16AB-005600 Adjacent East     | 1      | SOLD   | 9/19/2022  | \$5,585                   | 2,231 Sq. Ft.; Surplus parcel adjacent east of 9308 SE Pardee Street, Portland.                                                  |
| Parcel ID-05491 | 01S03E07CD-001202 Adjacent North    | 1      | SOLD   | 4/7/2023   | \$4,700                   | 390 Sq. Ft.; Surplus parcel used as part of Project-related Trade in Portland.                                                   |
| Parcel ID-05033 | 02S01E35D-005200 Adjacent North     | 1      | SOLD   | 1/9/2023   | \$396,000                 | 33 Acres; Surplus parcel north of I-205, east of S Salamo Rd., West Linn.                                                        |
| Parcel ID-03678 | 02S01W10AA-000700                   | 1      | SOLD   | 3/17/2023  | \$230,000                 | 20,909 Sq. Ft.; Surplus property located on the southeast corner of Hwy 99W and SW McDonald St., Tigard.                         |
| Parcel ID-03319 | 06N10W15BC-003900                   | 2      | SOLD   | 7/1/2022   | \$150,000                 | 4,502 Sq. Ft.; Surplus parcel east of Hwy 101, west of Neawanna Creek, Tigard.<br>(3900, 4400, 4613, 4614 sold together)         |
| Parcel ID-03320 | 06N10W15BC-004400                   | 2      | SOLD   | 7/1/2022   | Included with<br>Lot 3900 | 14,406 Sq. Ft.; Surplus parcel east of Hwy 101 west of Neawanna Creek, Tigard.<br>(3900, 4400, 4613, 4614 sold together)         |
| Parcel ID-03321 | 06N10W15BC-004613 (por. 1)          | 2      | SOLD   | 7/1/2022   | Included with<br>Lot 3900 | 2,548 Sq. Ft.; Surplus parcel east of Hwy 101 west of Parcel 4400, Tigard.(3900, 4400, 4613, 4614 sold together)                 |
| Parcel ID-03322 | 06N10W15BC-004614 (por. 1)          | 2      | SOLD   | 7/1/2022   | Included with<br>Lot 3900 | 748 Sq. Ft.; Surplus parcel east of Hwy 101 west of Parcel 3900, Tigard. (3900, 4400, 4613, 4614 sold together)                  |
| Parcel ID-03728 | 11S03W06CB-000203 Adjacent<br>South | 2      | SOLD   | 9/30/2022  | \$115,231                 | 24,577 Sq. Ft.; Surplus parcel adjacent south of 350 NW Hickory St., Albany.                                                     |
| Parcel ID-01694 | 13S03W07-000100                     | 2      | SOLD   | 10/12/2022 | \$22,000                  | 2.27 Acres; Surplus parcel north of Boston Mill Rd., just east of Shedd and Hwy 99E.                                             |
| Parcel ID-01318 | 17S03W3532-006101                   | 2      | SOLD   | 12/22/2021 | \$3,900                   | 1,584 Sq. Ft.; Surplus parcel at NE Corner of S Mill St. and S A St. (Hwy 126 Eastbound), Springfield.                           |
| Parcel ID-01337 | 17S04W2743-000900                   | 2      | SOLD   | 9/24/2021  | \$90,000                  | 10,640 Sq. Ft.; Surplus parcel just east of Wallis St. in Eugene.                                                                |
| Parcel ID-01342 | 17S04W2743-001000                   | 2      | SOLD   | 9/27/2021  | Included with<br>Lot 900  | 3,777 Sq. Ft.; Surplus parcel on NE Corner of Wallis St. and W 3rd Ave. in Eugene.                                               |
| Parcel ID-04345 | 17S04W2743-004000                   | 2      | SOLD   | 9/27/2021  | Included with<br>Lot 900  | 34,412 Sq. Ft.; Surplus parcel in Eugene.                                                                                        |
| Parcel ID-04346 | 17S04W2744-003000                   | 2      | SOLD   | 9/27/2021  | Included with<br>Lot 900  | 1.35 Acres; Surplus parcel in Eugene.                                                                                            |
| Parcel ID-01365 | 17S04W3400-005301                   | 2      | SOLD   | 5/16/2022  | \$125,000                 | 6.99 Acres; Surplus parcel in Eugene.                                                                                            |