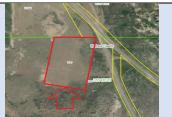

-

| Parcel ID       | TRS - Lot                           | Region                             | Maintenance District | County                             |
|-----------------|-------------------------------------|------------------------------------|----------------------|------------------------------------|
| Parcel ID-03728 | 11S03W06CB-000203<br>Adjacent South | 2                                  | 4. Corvallis         | BENTON                             |
| Status          | Date Sold                           | Urban Growth Boundary              | Sales Price          | Location                           |
| SOLD            | 9/30/2022                           | Albany                             | \$115,231            | Click Here to Open<br>Map Location |
| Description:    | 24,577 Sq. Ft.; Surplus parcel ad   | ljacent south of 350 NW Hickory St | t., Albany.          |                                    |