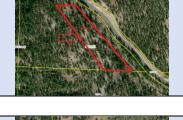

| Parcel ID       | TRS - Lot                        | Region                            | Maintenance District         | County                    |
|-----------------|----------------------------------|-----------------------------------|------------------------------|---------------------------|
| Parcel ID-03322 | 06N10W15BC-004614 (por. 1)       | 2                                 | 1. Astoria                   | CLATSOP                   |
| Status          | Date Sold                        | Urban Growth Boundary             | Sales Price                  | Location                  |
| SOLD            | 7/1/2022                         | Seaside                           | Included with Lot 3900       | <b>Click Here to Open</b> |
|                 |                                  |                                   |                              | Map Location              |
| Description:    | 748 Sq. Ft.; Surplus parcel east | of Hwy 101 west of Parcel 3900, T | igard. (3900, 4400, 4613, 46 | 14 sold together)         |
|                 |                                  |                                   |                              |                           |