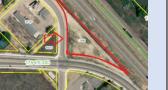

00 Ca

| Parcel ID       | TRS - Lot                     | Region                            | Maintenance District          | County                             |                  |
|-----------------|-------------------------------|-----------------------------------|-------------------------------|------------------------------------|------------------|
| Parcel ID-03319 | 06N10W15BC-003900             | 2                                 | 1. Astoria                    | CLATSOP                            |                  |
| Status          | Date Sold                     | Urban Growth Boundary             | Sales Price                   | Location                           |                  |
| SOLD            | 7/1/2022                      | Seaside                           | \$150,000.00                  | Click Here to Open                 |                  |
| Description:    | 4.502 Sq. Ft.: Surplus parcel | east of Hwy 101, west of Neawanna | Creek. Tigard. (3900. 4400. 4 | Map Location<br>613, 4614 Marketed |                  |
| Description.    | together as one parcel)       |                                   |                               | 010) 101 1 1101000                 | are and a second |