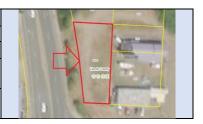

| Parcel ID       | TRS - Lot                        | Region                              | Maintenance District | County                    |
|-----------------|----------------------------------|-------------------------------------|----------------------|---------------------------|
| Parcel ID-05033 | 02S01E35D-005200 Adjacent        | 1                                   | 2B. Clackamas        | CLACKAMAS                 |
|                 | North                            |                                     |                      |                           |
| Status          | Date Sold                        | Urban Growth Boundary               | Sales Price          | Location                  |
| SOLD            | 1/9/2023                         | Metro                               | \$396,000.00         | <b>Click Here to Open</b> |
|                 |                                  |                                     |                      | Map Location              |
| Description:    | 33 Acres; Surplus parcel north o | of I-205, east of S Salamo Rd., Wes | t Linn.              |                           |