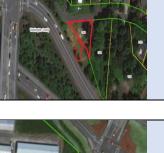

# Properties Sold/Transferred from State Inventory – Details

| Parcel ID       | TRS - Lot                                                   | Region                           | Maintenance District         | County                    |
|-----------------|-------------------------------------------------------------|----------------------------------|------------------------------|---------------------------|
| Parcel ID-04946 | 01N02W07-000400 Adjacent                                    | 1                                | 2B. Clackamas                | WASHINGTON                |
|                 | South                                                       |                                  |                              |                           |
| Status          | Date Sold                                                   | Urban Growth Boundary            | Sales Price                  | Location                  |
| SOLD            | 2/11/2022                                                   | Metro                            | \$11,000.00                  | <b>Click Here to Open</b> |
|                 |                                                             |                                  |                              | Map Location              |
| Description:    | 1.43 Acres; Triangular surplus p<br>Interchange, Hillsboro. | arcel south of NW Victory Lane w | vest of the NW Jackson Schoo | l Rd. Hwy 26              |