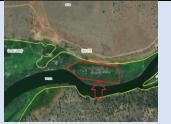

00 Ca

| Parcel ID       | TRS - Lot                     | Region                            | Maintenance District          | County                             |                  |
|-----------------|-------------------------------|-----------------------------------|-------------------------------|------------------------------------|------------------|
| Parcel ID-03319 | 06N10W15BC-003900             | 2                                 | 1. Astoria                    | CLATSOP                            |                  |
| Status          | Date Sold                     | Urban Growth Boundary             | Sales Price                   | Location                           |                  |
| SOLD            | 7/1/2022                      | Seaside                           | \$150,000.00                  | Click Here to Open                 |                  |
| Description:    | 4.502 Sq. Ft.: Surplus parcel | east of Hwy 101, west of Neawanna | Creek. Tigard. (3900. 4400. 4 | Map Location<br>613, 4614 Marketed |                  |
| Description.    | together as one parcel)       |                                   |                               | 010) 101 1 1101000                 | are and a second |