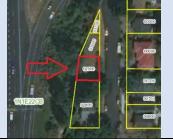

| Parcel ID       | TRS - Lot                         | Region                                                                           | Maintenance District | County             |  |  |
|-----------------|-----------------------------------|----------------------------------------------------------------------------------|----------------------|--------------------|--|--|
| Parcel ID-04125 | 01S02E16AB-005600 Adjacent        | 1                                                                                | 2B. Clackamas        | MULTNOMAH          |  |  |
|                 | East                              |                                                                                  |                      |                    |  |  |
| Status          | Date Sold                         | Urban Growth Boundary                                                            | Sales Price          | Location           |  |  |
| SOLD            | 9/19/2022                         | Metro                                                                            | \$5,585.00           | Click Here to Open |  |  |
|                 |                                   |                                                                                  |                      | Map Location       |  |  |
| Description:    | 2,231 Sq. Ft.; Surplus parcel, ad | 2,231 Sq. Ft.; Surplus parcel, adjacent east of 9308 SE Pardee Street, Portland. |                      |                    |  |  |
|                 |                                   |                                                                                  |                      |                    |  |  |
|                 |                                   |                                                                                  |                      |                    |  |  |