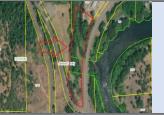

| Parcel ID       | TRS - Lot                        | Region                              | Maintenance District | County                    |
|-----------------|----------------------------------|-------------------------------------|----------------------|---------------------------|
| Parcel ID-05033 | 02S01E35D-005200 Adjacent        | 1                                   | 2B. Clackamas        | CLACKAMAS                 |
|                 | North                            |                                     |                      |                           |
| Status          | Date Sold                        | Urban Growth Boundary               | Sales Price          | Location                  |
| SOLD            | 1/9/2023                         | Metro                               | \$396,000.00         | <b>Click Here to Open</b> |
|                 |                                  |                                     |                      | Map Location              |
| Description:    | 33 Acres; Surplus parcel north o | of I-205, east of S Salamo Rd., Wes | t Linn.              |                           |