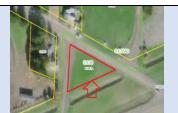

| Parcel ID       | TRS - Lot                          | Region                                                                               | Maintenance District | County             |  |                      |  |
|-----------------|------------------------------------|--------------------------------------------------------------------------------------|----------------------|--------------------|--|----------------------|--|
| Parcel ID-05491 | 01S03E07CD-001202                  | 1                                                                                    | 2B. Clackamas        | MULTNOMAH          |  |                      |  |
|                 | Adjacent North                     |                                                                                      |                      |                    |  |                      |  |
| Status          | Date Sold                          | Urban Growth Boundary                                                                | Sales Price          | Location           |  | $ \wedge / \rangle $ |  |
| SOLD            | 4/7/2023                           | Metro                                                                                | \$4,700              | Click Here to Open |  | $r \vee v$           |  |
|                 |                                    |                                                                                      |                      | Map Location       |  | No image             |  |
| Description:    | 390 Sq. Ft.; Surplus sliver parcel | 390 Sq. Ft.; Surplus sliver parcel used as part of Project-related Trade in Portland |                      |                    |  |                      |  |