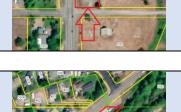

### Properties Sold/Transferred from State Inventory

| Parcel ID       | TRS-Lot                             | Region | Status | Date Sold  | Sales Price               | Description                                                                                                                      |
|-----------------|-------------------------------------|--------|--------|------------|---------------------------|----------------------------------------------------------------------------------------------------------------------------------|
| Parcel ID-03896 | 01N01E09AA-000300 Adjacent East     | 1      | SOLD   | 9/20/2021  | \$6,000                   | 6,093 Sq. Ft.; Surplus triangular parcel, west of I-5, just north of N Schmeer Rd., Portland.                                    |
| Parcel ID-04946 | 01N02W07-000400 Adjacent South      | 1      | SOLD   | 2/11/2022  | \$11,000                  | 1.43 Acres; Triangular surplus parcel south of NW Victory Lane, west of the NW Jackson School Rd. Hwy 26 Interchange, Hillsboro. |
| Parcel ID-03860 | 01S01W03A-001700 (easement)         | 1      | SOLD   | 4/13/2022  | \$99,000                  | Quitclaim of access restrictions and slope easement; release of permanent easement. Original fee title was sold in 2018.         |
| Parcel ID-04125 | 01S02E16AB-005600 Adjacent East     | 1      | SOLD   | 9/19/2022  | \$5,585                   | 2,231 Sq. Ft.; Surplus parcel adjacent east of 9308 SE Pardee Street, Portland.                                                  |
| Parcel ID-05491 | 01S03E07CD-001202 Adjacent North    | 1      | SOLD   | 4/7/2023   | \$4,700                   | 390 Sq. Ft.; Surplus parcel used as part of Project-related Trade in Portland.                                                   |
| Parcel ID-05033 | 02S01E35D-005200 Adjacent North     | 1      | SOLD   | 1/9/2023   | \$396,000                 | 33 Acres; Surplus parcel north of I-205, east of S Salamo Rd., West Linn.                                                        |
| Parcel ID-03678 | 02S01W10AA-000700                   | 1      | SOLD   | 3/17/2023  | \$230,000                 | 20,909 Sq. Ft.; Surplus property located on the southeast corner of Hwy 99W and SW McDonald St., Tigard.                         |
| Parcel ID-03319 | 06N10W15BC-003900                   | 2      | SOLD   | 7/1/2022   | \$150,000                 | 4,502 Sq. Ft.; Surplus parcel east of Hwy 101, west of Neawanna Creek, Tigard.<br>(3900, 4400, 4613, 4614 sold together)         |
| Parcel ID-03320 | 06N10W15BC-004400                   | 2      | SOLD   | 7/1/2022   | Included with<br>Lot 3900 | 14,406 Sq. Ft.; Surplus parcel east of Hwy 101 west of Neawanna Creek, Tigard.<br>(3900, 4400, 4613, 4614 sold together)         |
| Parcel ID-03321 | 06N10W15BC-004613 (por. 1)          | 2      | SOLD   | 7/1/2022   | Included with<br>Lot 3900 | 2,548 Sq. Ft.; Surplus parcel east of Hwy 101 west of Parcel 4400, Tigard.(3900, 4400, 4613, 4614 sold together)                 |
| Parcel ID-03322 | 06N10W15BC-004614 (por. 1)          | 2      | SOLD   | 7/1/2022   | Included with<br>Lot 3900 | 748 Sq. Ft.; Surplus parcel east of Hwy 101 west of Parcel 3900, Tigard. (3900, 4400, 4613, 4614 sold together)                  |
| Parcel ID-03728 | 11S03W06CB-000203 Adjacent<br>South | 2      | SOLD   | 9/30/2022  | \$115,231                 | 24,577 Sq. Ft.; Surplus parcel adjacent south of 350 NW Hickory St., Albany.                                                     |
| Parcel ID-01694 | 13S03W07-000100                     | 2      | SOLD   | 10/12/2022 | \$22,000                  | 2.27 Acres; Surplus parcel north of Boston Mill Rd., just east of Shedd and Hwy 99E.                                             |
| Parcel ID-01318 | 17S03W3532-006101                   | 2      | SOLD   | 12/22/2021 | \$3,900                   | 1,584 Sq. Ft.; Surplus parcel at NE Corner of S Mill St. and S A St. (Hwy 126 Eastbound), Springfield.                           |
| Parcel ID-01337 | 17S04W2743-000900                   | 2      | SOLD   | 9/24/2021  | \$90,000                  | 10,640 Sq. Ft.; Surplus parcel just east of Wallis St. in Eugene.                                                                |
| Parcel ID-01342 | 17S04W2743-001000                   | 2      | SOLD   | 9/27/2021  | Included with<br>Lot 900  | 3,777 Sq. Ft.; Surplus parcel on NE Corner of Wallis St. and W 3rd Ave. in Eugene.                                               |
| Parcel ID-04345 | 17S04W2743-004000                   | 2      | SOLD   | 9/27/2021  | Included with<br>Lot 900  | 34,412 Sq. Ft.; Surplus parcel in Eugene.                                                                                        |
| Parcel ID-04346 | 17S04W2744-003000                   | 2      | SOLD   | 9/27/2021  | Included with<br>Lot 900  | 1.35 Acres; Surplus parcel in Eugene.                                                                                            |
| Parcel ID-01365 | 17S04W3400-005301                   | 2      | SOLD   | 5/16/2022  | \$125,000                 | 6.99 Acres; Surplus parcel in Eugene.                                                                                            |