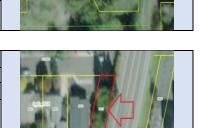

-

| Parcel ID       | TRS - Lot                           | Region                             | Maintenance District | County                             |
|-----------------|-------------------------------------|------------------------------------|----------------------|------------------------------------|
| Parcel ID-03728 | 11S03W06CB-000203<br>Adjacent South | 2                                  | 4. Corvallis         | BENTON                             |
| Status          | Date Sold                           | Urban Growth Boundary              | Sales Price          | Location                           |
| SOLD            | 9/30/2022                           | Albany                             | \$115,231            | Click Here to Open<br>Map Location |
| Description:    | 24,577 Sq. Ft.; Surplus parcel ad   | ljacent south of 350 NW Hickory St | t., Albany.          |                                    |