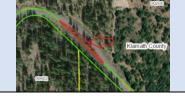

# Properties Changed in Status

| Parcel ID       | TRS-Lot                             | Region | Previous Status | Current Status                  | Description                                                                                                                                                                                                                                                    |
|-----------------|-------------------------------------|--------|-----------------|---------------------------------|----------------------------------------------------------------------------------------------------------------------------------------------------------------------------------------------------------------------------------------------------------------|
| Parcel ID-04789 | 01S01E30DA-0004400 Adjacent<br>East | 1      | excess          | Changed to In Reserve           | 6,534 Sq. Ft.; Vacant parcel adjacent south of 10005 SW 48th Avenue, Portland.<br>Reserved for Trimet Southwest Corridor Plan and potential future freeway<br>improvements.                                                                                    |
| Parcel ID-03856 | 02S01W02AB-002000 Adjacent<br>North | 1      | surplus         | Changed to In Use               | 2,791 Sq. Ft.; Parcel SE of Hwy 99W, just NE of Fanno Creek in Tigard. Parcel is part of slope/bridge approach.                                                                                                                                                |
| Parcel ID-03523 | 08N08W19-000700 Adjacent            | 2      | excess          | Changed to In Use               | 25.0 Acres; Unstable slope parcel south of 39636 Lower Columbia River Hwy, Astoria.<br>Parcel is part of a Slide Control/Unstable Slope area.                                                                                                                  |
| Parcel ID-01123 | 08N08W19-008400                     | 2      | excess          | Changed to In Use               | 9.85 Acres; Excess south of MP 88.50 Lower Columbia River Highway, Astoria.<br>Parcel is part of a Slide Control/Unstable Slope area.                                                                                                                          |
| Parcel ID-01125 | 08N08W20-001500                     | 2      | excess          | Changed to In Use               | 7.82 Acres; Parcel across the highway from 40005 Columbia River Hwy, Astoria.<br>Parcel is part of a Slide Control/Unstable Slope area.                                                                                                                        |
| Parcel ID-01126 | 08N08W20-001601                     | 2      | excess          | Changed to In Use               | 7.5 Acres; Parcel south of 39636 Lower Columbia River Hwy, Astoria.<br>Parcel is part of a Slide Control/Unstable Slope area.                                                                                                                                  |
| Parcel ID-01128 | 08N08W20-001800                     | 2      | excess          | Changed to In Use               | 7.71 Acres; Parcel south of MP 88.45 Lower Columbia River Highway, Astoria.<br>Parcel is part of a Slide Control/Unstable Slope area.                                                                                                                          |
| Parcel ID-01129 | 08N08W20-001801                     | 2      | excess          | Changed to In Use               | 2,178 Sq. Ft.; Parcel south of 39909 E Lower Columbia River Hwy, Astoria.<br>Parcel is part of a Slide Control/Unstable Slope area.                                                                                                                            |
| Parcel ID-01837 | 08S03W36C-000298                    | 2      | excess          | Changed to In Reserve           | 8,000 Sq. Ft.; Excess adjacent west of 8462 Enchanted Way SE, Turner. Leased to business for parking. Placed back "in reserve" for future I-5 corridor improvements.                                                                                           |
| Parcel ID-04720 | 17S04W2733-002103 Adjacent<br>North | 2      | surplus         | Combined With Another<br>Parcel | 3,049 Sq. Ft.; Surplus parcel north of 4237 W 5th Ave. and flood control channel, Eugene. Administratively combined with Parcel ID-04340 (17S04W2733-001300 Adjacent North).                                                                                   |
| Parcel ID-01359 | 17S04W3310-000101                   | 2      | excess          | Changed to In Reserve           | 18.5 Acres; Excess adjacent west of 4310 W 5th Ave., Eugene.<br>Placed back "in reserve" for future ODOT use.                                                                                                                                                  |
| Parcel ID-02256 | 34S01W34-001200                     | 3      | excess          | Changed to In Reserve           | 18.25 Acres; ASIS# OR-15-037-3 Kinsey Quarry - Basalt. Along Hwy 62, 3 miles south of Shady Cove. Placed back "in reserve" for Materials Source Program.                                                                                                       |
| Parcel ID-04192 | 09523E00-002400                     | 4      | excess          | Changed to In Reserve           | 6.97 Acres; ASIS# OR-35-007-5 - Service Creek Gravel Pit - Gravel (depleted). On north bank of John Day River, 12 miles west of Spray. Land Use Permit to Bureau of Land Management - USA for recreation use. ODOT and Parks working on project-related trade. |
| Parcel ID-03864 | 18S12E18DD-006801                   | 4      | surplus         | Changed to In Reserve           | 37,462 Sq. Ft.; Vacant parcel west of Hwy 97, north of Ponderosa St., South Bend.<br>Placed back "in reserve" for future ODOT project.                                                                                                                         |
| Parcel ID-03863 | 18S12E18DD-006802                   | 4      | surplus         | Changed to In Reserve           | 22,651 Sq. Ft.; Vacant parcel west of Hwy 97, north of Ponderosa St., South Bend.<br>Placed back "in reserve" for future ODOT project.                                                                                                                         |
| Parcel ID-03876 | 38S11E27-000601 Portion             | 4      | surplus         | Changed to In Reserve           | 1.14 Acres; Material source rights east of Hwy 140 E., 20 miles east of Klamath Falls.<br>Placed back "in reserve" for ODOT Materials Source Program.                                                                                                          |