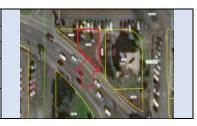

| Parcel ID       | TRS - Lot                        | Region                            | Maintenance District    | County             |  |  |
|-----------------|----------------------------------|-----------------------------------|-------------------------|--------------------|--|--|
| Parcel ID-03678 | 02S01W10AA-000700                | 1                                 | 2B. Clackamas           | WASHINGTON         |  |  |
| Status          | Date Sold                        | Urban Growth Boundary             | Sales Price             | Location           |  |  |
| SOLD            | 3/17/2023                        | Metro                             | \$230,000.00            | Click Here to Open |  |  |
|                 |                                  |                                   |                         | Map Location       |  |  |
| Description:    | 20,909 Sq. Ft.; Surplus property | located on the southeast corner o | f Hwy 99W and SW McDona | ld St., Tigard.    |  |  |
|                 |                                  |                                   |                         |                    |  |  |
|                 |                                  |                                   |                         |                    |  |  |
|                 |                                  |                                   |                         |                    |  |  |