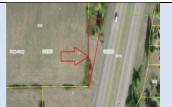

| Parcel ID       | TRS - Lot                         | Region                                                                           | Maintenance District | County             |  |  |
|-----------------|-----------------------------------|----------------------------------------------------------------------------------|----------------------|--------------------|--|--|
| Parcel ID-04125 | 01S02E16AB-005600 Adjacent        | 1                                                                                | 2B. Clackamas        | MULTNOMAH          |  |  |
|                 | East                              |                                                                                  |                      |                    |  |  |
| Status          | Date Sold                         | Urban Growth Boundary                                                            | Sales Price          | Location           |  |  |
| SOLD            | 9/19/2022                         | Metro                                                                            | \$5,585.00           | Click Here to Open |  |  |
|                 |                                   |                                                                                  |                      | Map Location       |  |  |
| Description:    | 2,231 Sq. Ft.; Surplus parcel, ad | 2,231 Sq. Ft.; Surplus parcel, adjacent east of 9308 SE Pardee Street, Portland. |                      |                    |  |  |
|                 |                                   |                                                                                  |                      |                    |  |  |
|                 |                                   |                                                                                  |                      |                    |  |  |