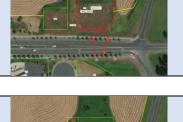

| Parcel ID       | TRS - Lot                     | Region                                    | Maintenance District        | County             |
|-----------------|-------------------------------|-------------------------------------------|-----------------------------|--------------------|
| Parcel ID-03896 | 01N01E09AA-000300             | 1                                         | 2B. Clackamas               | MULTNOMAH          |
|                 | Adjacent East                 |                                           |                             |                    |
| Status          | Date Sold                     | Urban Growth Boundary                     | Sales Price                 | Location           |
| SOLD            | 9/20/2021                     | Metro                                     | \$6,000.00                  | Click Here to Open |
|                 |                               |                                           |                             | Map Location       |
| Description:    | 6,093 Sq. Ft.; Surplus triang | ular parcel, west of I-5, just north of I | N Schmeer Rd., in Portland. |                    |
| •               |                               |                                           |                             |                    |
|                 |                               |                                           |                             |                    |