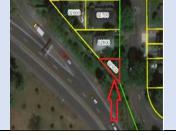

| Parcel ID       | TRS - Lot                     | Region                                    | Maintenance District        | County             |
|-----------------|-------------------------------|-------------------------------------------|-----------------------------|--------------------|
| Parcel ID-03896 | 01N01E09AA-000300             | 1                                         | 2B. Clackamas               | MULTNOMAH          |
|                 | Adjacent East                 |                                           |                             |                    |
| Status          | Date Sold                     | Urban Growth Boundary                     | Sales Price                 | Location           |
| SOLD            | 9/20/2021                     | Metro                                     | \$6,000.00                  | Click Here to Open |
|                 |                               |                                           |                             | Map Location       |
| Description:    | 6,093 Sq. Ft.; Surplus triang | ular parcel, west of I-5, just north of I | N Schmeer Rd., in Portland. |                    |
| •               |                               |                                           |                             |                    |
|                 |                               |                                           |                             |                    |