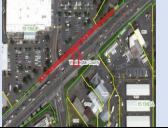

| Parcel ID       | TRS - Lot                     | Region                                    | Maintenance District        | County             |
|-----------------|-------------------------------|-------------------------------------------|-----------------------------|--------------------|
| Parcel ID-03896 | 01N01E09AA-000300             | 1                                         | 2B. Clackamas               | MULTNOMAH          |
|                 | Adjacent East                 |                                           |                             |                    |
| Status          | Date Sold                     | Urban Growth Boundary                     | Sales Price                 | Location           |
| SOLD            | 9/20/2021                     | Metro                                     | \$6,000.00                  | Click Here to Open |
|                 |                               |                                           |                             | Map Location       |
| Description:    | 6,093 Sq. Ft.; Surplus triang | ular parcel, west of I-5, just north of I | N Schmeer Rd., in Portland. |                    |
| •               |                               |                                           |                             |                    |
|                 |                               |                                           |                             |                    |