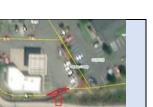

| Parcel ID       | TRS - Lot                         | Region                                                                           | Maintenance District | County             |  |  |
|-----------------|-----------------------------------|----------------------------------------------------------------------------------|----------------------|--------------------|--|--|
| Parcel ID-04125 | 01S02E16AB-005600 Adjacent        | 1                                                                                | 2B. Clackamas        | MULTNOMAH          |  |  |
|                 | East                              |                                                                                  |                      |                    |  |  |
| Status          | Date Sold                         | Urban Growth Boundary                                                            | Sales Price          | Location           |  |  |
| SOLD            | 9/19/2022                         | Metro                                                                            | \$5,585.00           | Click Here to Open |  |  |
|                 |                                   |                                                                                  |                      | Map Location       |  |  |
| Description:    | 2,231 Sq. Ft.; Surplus parcel, ad | 2,231 Sq. Ft.; Surplus parcel, adjacent east of 9308 SE Pardee Street, Portland. |                      |                    |  |  |
|                 |                                   |                                                                                  |                      |                    |  |  |
|                 |                                   |                                                                                  |                      |                    |  |  |