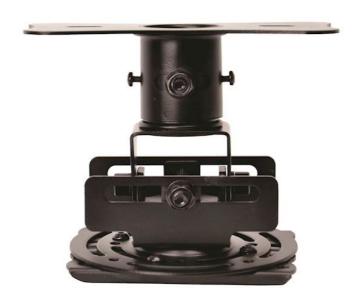

## OCM818B-RU

Universal flush ceiling mount - Black

- Universal fits different projectors
- Easy to install adjustable
- Quick projector connect and disconnect
- High load Supports up to 15kg

The OCM818B-RU Black Universal Projector Flush Mount is suitable for installation in the office or at home. Easy to set up with its unique low-profile design gives you everything you need for quick adjustment, the flexibility to fit almost any projector and hassle free projector maintenance. It's the perfect universal projector flush mount.