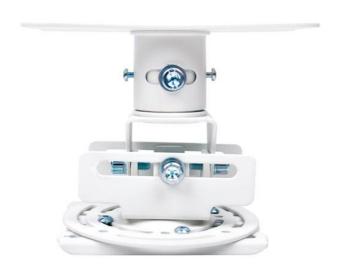

## OCM818W-RU

Universal flush ceiling mount - white

- Universal compatible with multiple projectors
- Easy to install adjustable
- Quick projector connect and disconnect
- High load supports up to 15kg

The OCM818W-RU white universal flush projector mount will fit almost any projector and is suitable for installation in the office or at home. Easy to set up with its unique low-profile design, it gives you everything you need for quick adjustment along with hassle free projector maintenance.