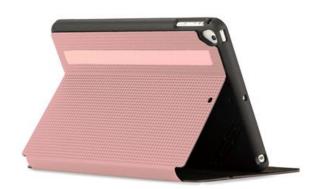

## Click-in Case for the 10.5" iPad Air & 10.5" iPad Pro - Rose Gold

THZ67408GL

## **Description**

Targus Click-in Case fits the 10.5-inch iPad Pro with a shock-absorbing form-fit tray providing access to iPad ports and camera. Sound scoops built into the case around your device speakers enhance and direct sound towards you. The front cover has a soft interior to protect the device screen and transforms into a stand for infinite viewing angles and a comfortable typing position. Available in a range of colours to coordinate with your iPad – black, grey or rose gold.

## **Features**

- Form-fit case for the 10.5-inch iPad Pro offers all round protection
- USA Military-Spec drop protection- protects your device from 1.2m/4ft drops
- · Sound-enhancing scoops for iPad speakers

- Wipe clean, water-resistant cover with a microfiber lining transforms into a stand for comfortable viewing and typing angles
- Available in range of colours to match iPad hardware
- · Elastic closure
- · Limited lifetime warranty