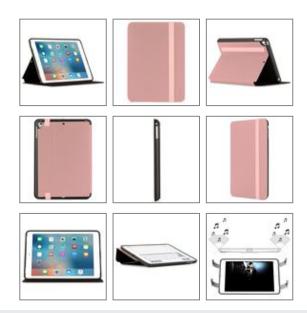

## **Description**

Targus Click-in Case fits the 10.5-inch iPad Pro with a shock-absorbing form-fit tray providing access to iPad ports and camera. Sound scoops built into the case around your device speakers enhance and direct sound towards you. The front cover has a soft interior to protect the device screen and transforms into a stand for infinite viewing angles and a comfortable typing position. Available in a range of colours to coordinate with your iPad – black, grey or rose gold.

## **Features**

- Form-fit case for the 10.5-inch iPad Pro offers all round protection
- USA Military-Spec drop protection- protects your device from 1.2m/4ft drops
- · Sound-enhancing scoops for iPad speakers

- Wipe clean, water-resistant cover with a microfiber lining transforms into a stand for comfortable viewing and typing angles
- Available in range of colours to match iPad hardware
- · Elastic closure
- · Limited lifetime warranty