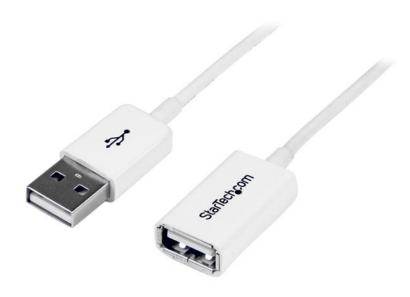

## 2m White USB 2.0 Extension Cable A to A - M/F

Product ID: USBEXTPAA2MW

The USBEXTPAA2MW 2m White USB 2.0 Extension Cable features a USB 'A' male connector and a USB 'A' female connector, enabling you to extend the connection distance between your USB 2.0 devices by up to 1-meter – allowing for better placement of your peripheral devices, or adding flexibility to your existing USB ports.

The cable features thin USB connector moldings which allow you to simplify your connections, and plug into tight fitting locations.

Designed and constructed for maximum durability, this high quality USB 2.0 extension cable is backed by StarTech.com's Lifetime Warranty.

#### **Features**

- 1x USB 'A' male connector
- 1x USB 'A' female connector
- Thin USB 2.0 connector moldings, with strain relief
- All white construction
- Supports high-speed data transfer rates of up to 480 Mbps