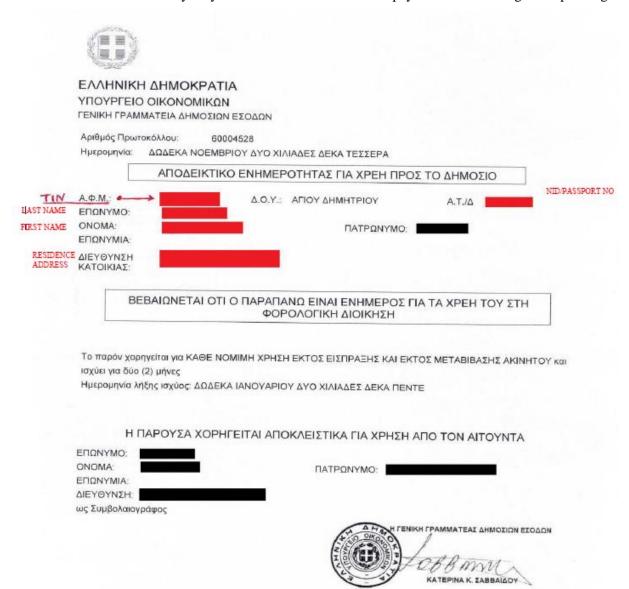

### 1. "Tax Completeness Status"

The "Tax Completeness Status" is produced by the Ministry of Finance upon the taxpayer's request. The document is used to inform anybody who is concerned that the taxpayer has no tax obligations pending.