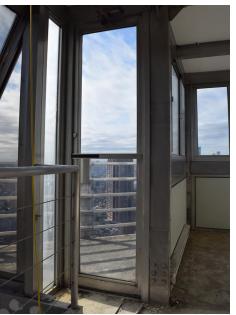

**PENTHOUSE RIBBON WINDOWS** LOWER LEVEL, LOOKING SOUTH

**PENTHOUSE RIBBON WINDOWS** UPPER LEVEL, LOOKING SOUTH

**EAST TERRACE DOOR**UPPER LEVEL, LOOKING SOUTH

NORTH TERRACE DOOR, WINDOW & GLAZED ROOF
LOWER LEVEL, LOOKING NORTH