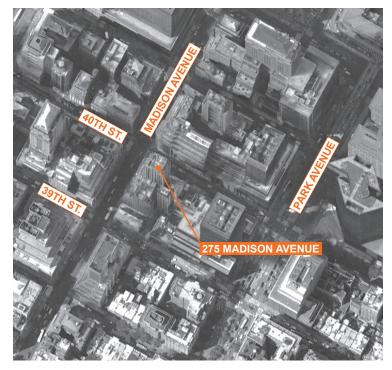

lass windows, skylight, and single-leaf north terrace door with new metal-and-glass windows, skylight, and single-leaf door in a contemporary design. The work is being done as part of an overall rehabilitation of the penthouse for use as a law office with an ancillary residential apartment.

The new windows and skylight will be fabricated with insulated glazing to provide greater energy efficiency and environmental comfort. Although, according to the LPC designation report, the penthouse itself is not historic, the simple design of the existing windows and skylight is consistent with the building's overall architectural character. The new sash will replicate the materiality, color, and streamlined appearance of the existing sash, but with fewer mullions in order to provide wider views.





#### 01. LOCATION

**Robert Siegel Architects** 

#### LPC DESIGNATION REPORT

Franzheim's exclusion of obstructive ornament" was promoted as making the building's interiors "virtually shadowless," but it also adds to the tower's streamlined effect and the vertical emphasis created by its alternating white-brick stripes and dark window bands."

The upper tower originally rose to a symmetrical flat crown marked by notched corners and a parapet ornamented with black-and-white, chevron-like decoration and simple corbelled, projecting white brick piers.



LOOKING NORTHEAST AT SOUTH ELEVATION (Library of Congress)



**DETAIL - LOOKING NORTHEAST AT SOUTH ELEVATION** Original Condition of Roof (Library of Congress)

#### 02. HISTORIC CONDITIONS - 1932

#### LPC DESIGNATION REPORT

The roof ha