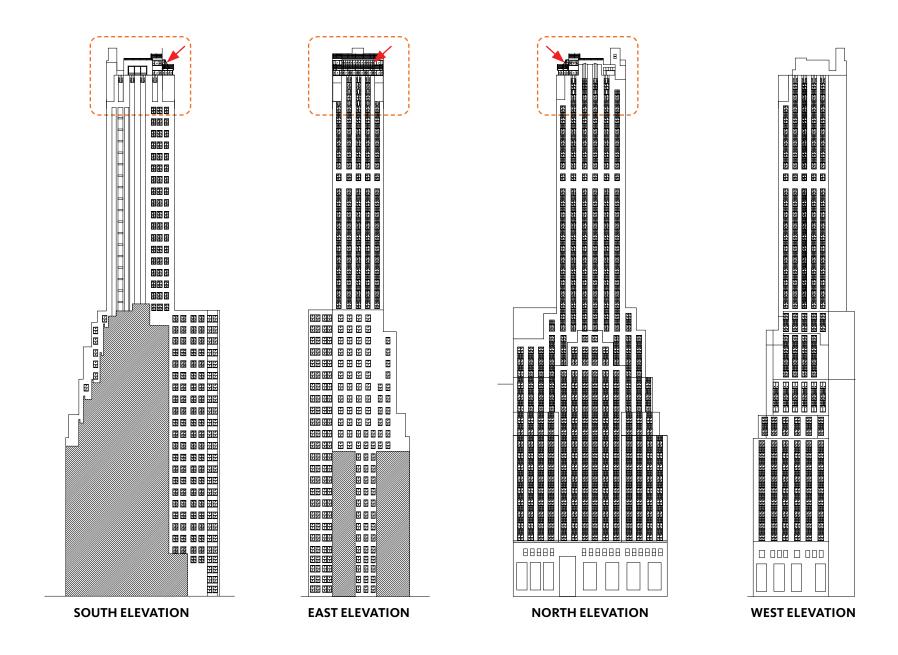

#### 03. EXISTING ELEVATIONS

**Robert Siegel Architects** 

| 40th Street  39th Street  38th Street | 5TH Avenue  | Madison Avenue | Park Avenue | Lexington Avenue | 3rd Avenue |  |
|---------------------------------------|-------------|----------------|-------------|------------------|------------|--|
| 40th Street  39th Street  38th Street |             |                |             |                  |            |  |
| 39th Street 38th Street 37th Street   | 41st Street |                |             |                  |            |  |
| 38th Street 37th Street               | 40th Street |                |             |                  | •          |  |
| 37th Street                           | 39th Street |                |             |                  |            |  |
|                                       | 38th Street |                |             |                  |            |  |
| 36th Street                           | 37th Street |                |             |                  |            |  |
|                                       | 36th Street |                |             |                  |            |  |
|                                       |             |                |             |                  |            |  |