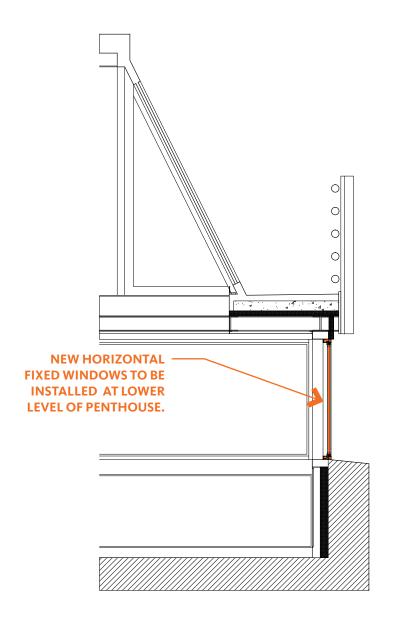

#### 07. EXISTING WALL SECTION & SILL/HEAD DETAIL

#### 07. PROPOSED WALL SECTION & SILL/HEAD DETAIL