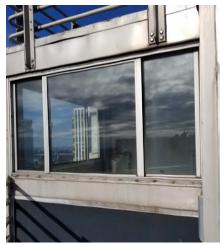

**PENTHOUSE RIBBON WINDOWS**UPPER LEVEL, NORTH SIDE LOOKING WEST

**PENTHOUSE RIBBON WINDOWS**UPPER LEVEL, NORTH SIDE

**PENTHOUSE RIBBON WINDOWS**UPPER LEVEL, LOOKING NORTH

**SKYLIGHT & PENTHOUSE RIBBON WINDOWS**UPPER LEVEL, LOOKING SOUTHEAST