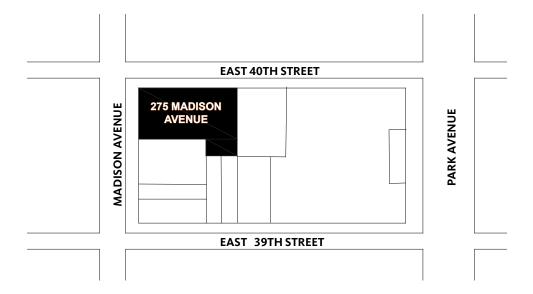

-glass windows, skylight, and single-leaf north terrace door with new metal-and-glass windows, skylight, and single-leaf door in a contemporary design. The work is being done as part of an overall rehabilitation of the penthouse for use as a law office with an ancillary residential apartment.

The new windows and skylight will be fabricated with insulated glazing to provide greater energy efficiency and environmental comfort. Although, according to the LPC designation report, the penthouse itself is not historic, the simple design of the existing windows and skylight is consistent with the building's overall architectural character. The new sash will replicate the materiality, color, and streamlined appearance of the existing sash, but with fewer mullions in order to provide wider views.





#### 01. LOCATION

**Robert Siegel Architects** 

#### LPC DESIGNATION REPORT

Franzheim's exclusion of obstructive ornament" was promoted as making the building's interiors "virtually shadowless," but it also adds to the tower's streamlined effect and the vertical emphasis created by its alternating white-brick stripes and dark window bands."

The upper tower originally rose to a symmetrical flat crown marked by notched corners and a parapet ornamented with black-and-white, chevron-like decoration and simple corbelled, projecting white brick piers.



LOOKING NORTHEAST AT SOUTH ELEVATION (Library of Congress)



**DETAIL - LOOKING NORTHEAST AT SOUTH ELEVATION** Original Condition of Roof (Library of Congress)

#### 02. HISTORIC CONDITIONS - 1932

#### LPC DESIGNATION REPORT

The roof