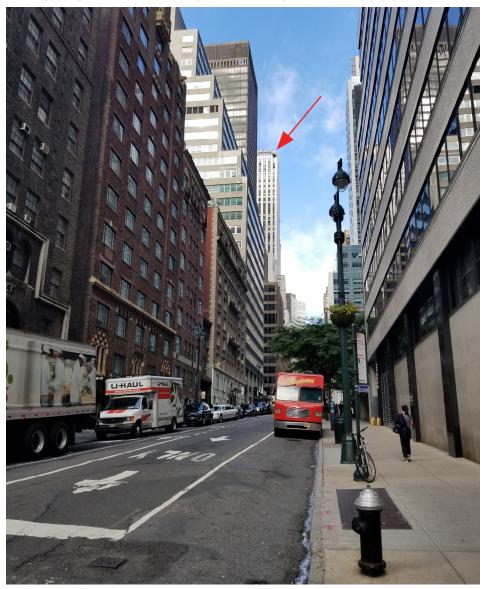

**275 MADISON AVENUE** LOOKING WEST FROM LEXINGTON/PARK AVENUE & EAST 40th STREET

| 5TH Avenue  | Madison Avenue | Park Avenue | Lexington Avenue | 3rd Avenue |  |
|-------------|----------------|-------------|------------------|------------|--|
|             |                |             |                  |            |  |
| 41st Street |                |             |                  |            |  |
| 40th Street |                | 4           | •                |            |  |
| 39th Street |                |             |                  |            |  |
| 38th Street |                |             |                  |            |  |
| 37th Street |                |             |                  |            |  |
| 36th Street |                |             |                  |            |  |
|             |                |             |                  |            |  |