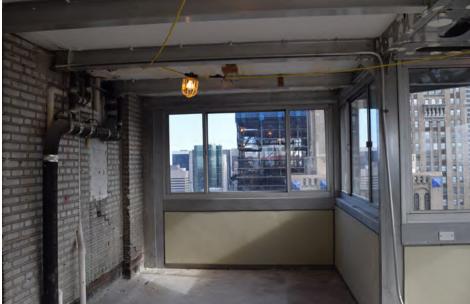

**PENTHOUSE RIBBON WINDOWS**UPPER LEVEL, NORTH SIDE LOOKING WEST

**PENTHOUSE RIBBON WINDOWS**UPPER LEVEL, NORTH SIDE

**PENTHOUSE RIBBON WINDOWS**UPPER LEVEL, LOOKING NORTH

**SKYLIGHT & PENTHOUSE RIBBON WINDOWS**UPPER LEVEL, LOOKING SOUTHEAST

#### **08. PRODUCT INFORMATION - FIXED WINDOWS**

**SOUTH ELEVATION WINDOWS** LOWER LEVEL, LOOKING SOUTH

**PENTHOUSE RIBBON WINDOWS** LOWER LEVEL, LOOKING NORTH

**APPENDIX** 

**PENTHOUSE RIBBON WINDOWS** LOWER LEVEL, LOOKING NORTH

**PENTHOUSE RIBBON WINDOWS** LOWER LEVEL, LOOKING EAST

**PENTHOUSE RIBBON WINDOWS** LOWER LEVEL, LOOKING EAST

**PENTHOUSE RIBBON WINDOWS**LOWER LEVEL, LOOKING SOUTHEAST

**PENTHOUSE RIBBON WINDOWS** LOWER LEVEL, LOOKING SOUTH