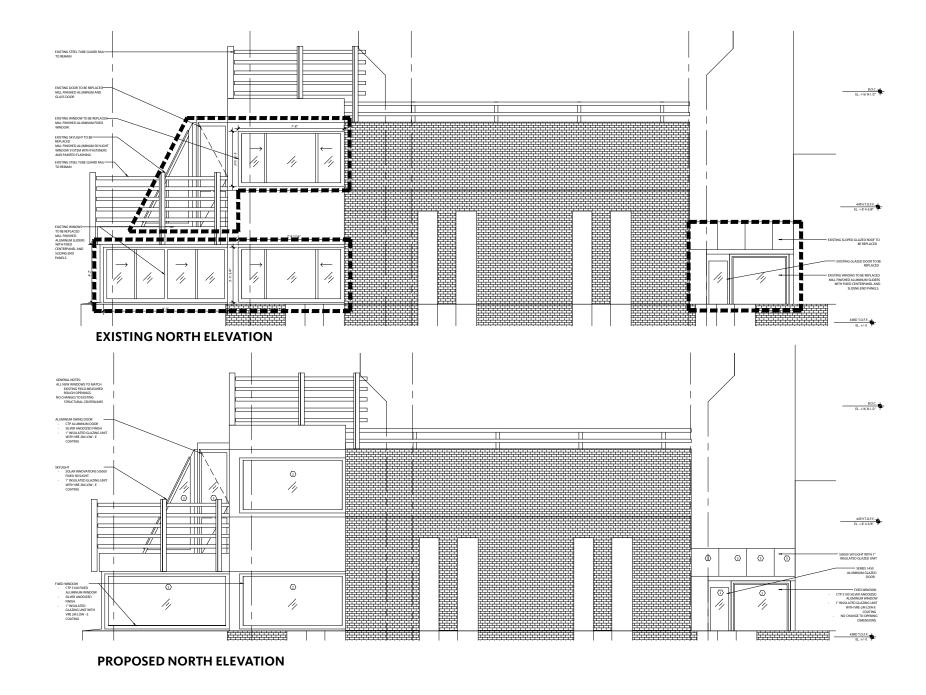

## 275 MADISON AVENUE

Originally 22 East 40th Street Borough of Manhattan Built 1930-31 Kenneth Franzheim, Architect Individual Landmark, designated 2009

275 Madison Avenue is an individually designated New York City Landmark. The proposed work at the penthouse is limited to replacement of the existing metal-and-glass windows, skylight, and single-leaf north terrace door with new metal-and-glass windows, skylight, and single-leaf door in a contemporary design. The work is being done as part of an overall rehabilitation of the penthouse for use as a law office with an ancillary residential apartment.

The new windows and skylight will be fabricated with insulated glazing to provide greater energy efficiency and environmental comfort. Although, according to the LPC designation report, the penthouse itself is not historic, the simple design of the existing windows and skylight is consistent with the building's overall architectural character. The new sash will replicate the materiality, color, and streamlined appearance of the existing sash, but with fewer mullions in order to provide wider views.

#### 07. EXISTING WALL SECTION & SILL/HEAD DETAIL

#### 07. PROPOSED WALL SECTION & SILL/HEAD DETAIL