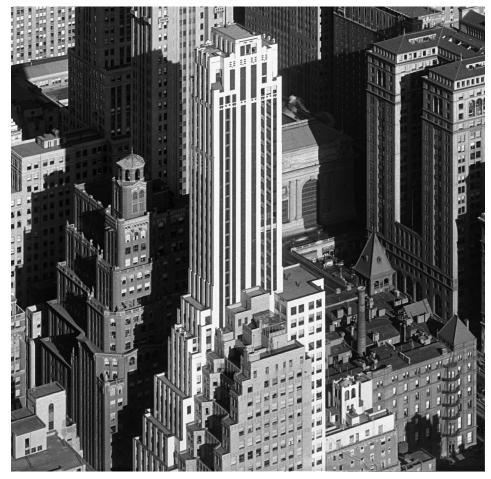

#### LPC DESIGNATION REPORT

Franzheim's exclusion of obstructive ornament" was promoted as making the building's interiors "virtually shadowless," but it also adds to the tower's streamlined effect and the vertical emphasis created by its alternating white-brick stripes and dark window bands."

The upper tower originally rose to a symmetrical flat crown marked by notched corners and a parapet ornamented with black-and-white, chevron-like decoration and simple corbelled, projecting white brick piers.