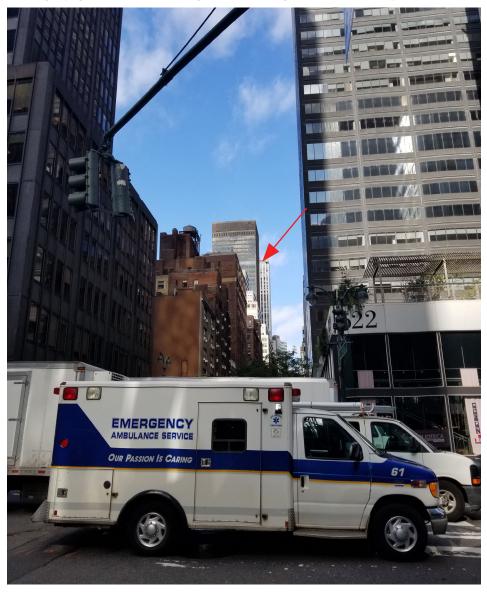

**275 MADISON AVENUE** LOOKING WEST FROM 3RD AVENUE & EAST 40th STREET

| 5TH Avenue  | Madison Avenue | Park Avenue | Lexington Avenue | 3rd Avenue |  |
|-------------|----------------|-------------|------------------|------------|--|
|             |                |             |                  |            |  |
| 41st Street |                |             |                  |            |  |
| 40th Street |                |             |                  | •          |  |
| 39th Street |                |             |                  |            |  |
| 38th Street |                |             |                  |            |  |
| 37th Street |                |             |                  |            |  |
| 36th Street |                |             |                  |            |  |
|             |                |             |                  |            |  |
|             |                |             |                  |            |  |