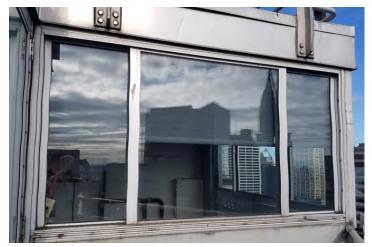

**PENTHOUSE RIBBON WINDOWS**UPPER LEVEL, NORTH SIDE LOOKING WEST

**PENTHOUSE RIBBON WINDOWS**UPPER LEVEL, NORTH SIDE

**PENTHOUSE RIBBON WINDOWS**UPPER LEVEL, LOOKING NORTH

**SKYLIGHT & PENTHOUSE RIBBON WINDOWS**UPPER LEVEL, LOOKING SOUTHEAST