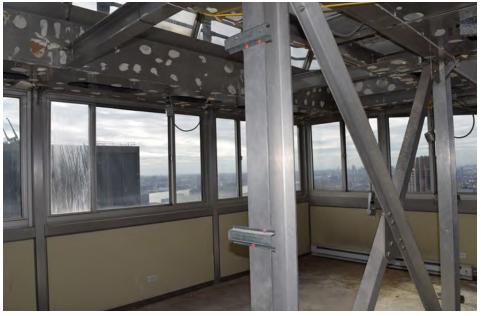

**PENTHOUSE RIBBON WINDOWS**UPPER LEVEL, NORTH SIDE LOOKING WEST

**PENTHOUSE RIBBON WINDOWS**UPPER LEVEL, NORTH SIDE

**PENTHOUSE RIBBON WINDOWS**UPPER LEVEL, LOOKING NORTH

**SKYLIGHT & PENTHOUSE RIBBON WINDOWS**UPPER LEVEL, LOOKING SOUTHEAST

#### **08. PRODUCT INFORMATION - FIXED WINDOWS**

**SOUTH ELEVATION WINDOWS** LOWER LEVEL, LOOKING SOUTH

**PENTHOUSE RIBBON WINDOWS** LOWER LEVEL, LOOKING NORTH

**APPENDIX** 

**PENTHOUSE RIBBON WINDOWS** LOWER LEVEL, LOOKING NORTH