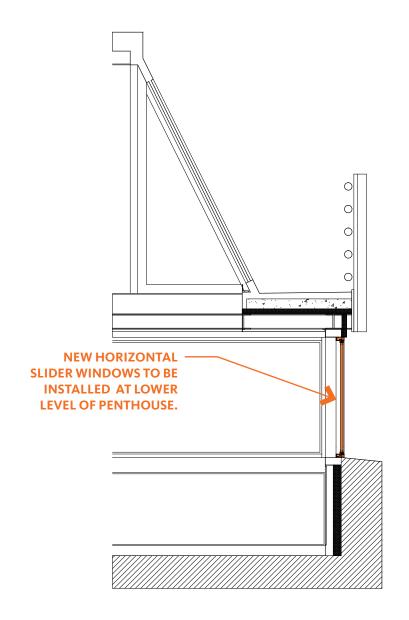

or Glass Lite: SolarBan 70XL 6mm (2)

Gas Cavity Dimension: 1/2" (12.7mm) Gas Fill: Air (10%) / Krypton (90%) Mix

Indoor Glass Lite: 6mm Clear

VLT: 64%

Exterior Reflectance: 12%

U-Value: Winter 0.29, Summer 0.19

Shading Coefficient: 0.31

SHGC: 0.27 LSG: 2.37

#### **08. PRODUCT INFORMATION - TERRACE DOORS**





# SERIES SI5000 FIXED SKYLIGHTS



#### **ALUMINUM FRAME W/**





#### **GLASS INFORMATION:**

#### **Insulated Glass Unit:**

Outdoor Glass Lite: SolarBan 70XL 6mm (2)

Gas Cavity Dimension: 1/2" (12.7mm) Gas Fill: Air (10%) / Krypton (90%) Mix

Indoor Glass Lite: 3mm Clear - 015PVB - 3mm Clear Laminate

VLT: 64%

Exterior Reflectance: 12%

U-Value: Winter 0.29, Summer 0.19

Shading Coefficient: 0.31

SHGC: 0.27 LSG: 2.37

#### **08. PRODUCT INFORMATION - SLOPED GLAZING**





#### **GLASS INFORMATION:**

#### **Insulated Glass Unit:**

Outdoor Glass Lite: SolarBan 70XL 6mm (2)

Gas Cavity Dimension: 1/2" (12.7mm) Gas Fill: Air (10%) / Krypton (90%) Mix

Indoor Glass Lite: 6mm Clear

VLT: 64%

Exterior Reflectance: 12%

U-Value: Winter 0.29, Summer 0.19

Shading Coefficient: 0.31

SHGC: 0.27 LSG: 2.37

#### **08. PRODUCT INFORMATION - SLIDING WINDOWS**





# SERIES 5100



Class I Clear Anodized\*







#### **GLASS INFORMATION:**

#### **Insulated Glass Unit:**

Outdoor Glass Lite: SolarBan 70XL 6mm (2)

Gas Cavity Dimension: 1/2" (12.7mm) Gas Fill: Air (10%) / Krypton (90%) Mix

Indoor Glass Lite: 6mm Clear

VLT: 64%

Exterior Reflectance: 12%

U-Value: Winter 0.29, Summer 0.19

Shading Coefficient: 0.31

SHGC: 0.27 LSG: 2.37

#### **08. PRODUCT INFORMAT