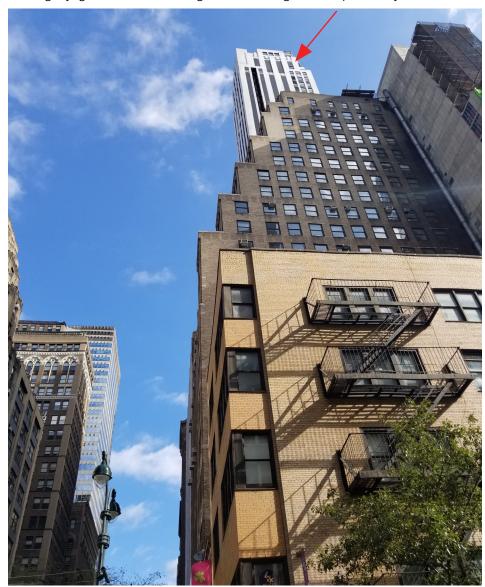

## 275 MADISON AVENUE

Originally 22 East 40th Street Borough of Manhattan Built 1930-31 Kenneth Franzheim, Architect Individual Landmark, designated 2009

275 Madison Avenue is an individually designated New York City Landmark. The proposed work at the penthouse is limited to replacement of the existing metal-and-glass windows, skylight, and single-leaf north terrace door with new metal-and-glass windows, skylight, and single-leaf door in a contemporary design. The work is being done as part of an overall rehabilitation of the penthouse for use as a law office with an ancillary residential apartment.

#### 01. LOCATION

**Robert Siegel Architects** 