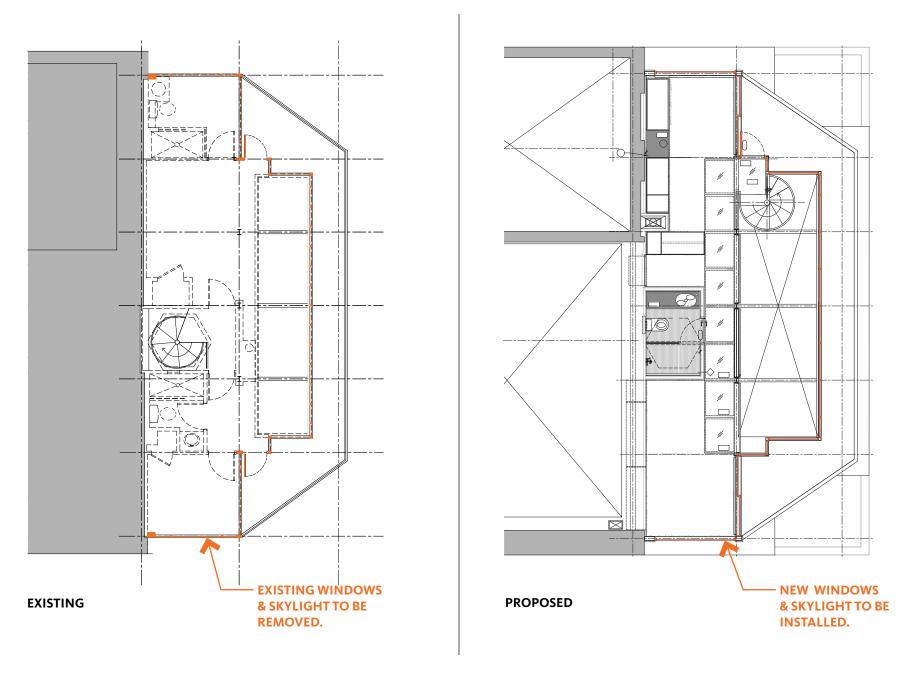

## 275 MADISON AVENUE

Originally 22 East 40th Street Borough of Manhattan Built 1930-31 Kenneth Franzheim, Architect Individual Landmark, designated 2009

275 Madison Avenue is an individually designated New York City Landmark. The proposed work at the penthouse is limited to replacement of the existing metal-and-glass windows, skylight, and single-leaf north terrace door with new metal-and-glass windows, skylight, and single-leaf door in a contemporary design. The work is being done as part of an overall rehabilitation of the penthouse for use as a law office with an ancillary residential apartment.

The new windows and skylight will be fabricated with insulated glazing to provide greater energy efficiency and environmental comfort. Although, according to the LPC designation report, the penthouse itself is not historic, the simple design of the existing windows and skylight is consistent with the building's overall architectural character. The new sash will replicate the materiality, color, and streamlined appearance of the existing sash, but with fewer mullions in order to provide wider views.

### 03. EXISTING & PROPOSED PLANS - Upper Level