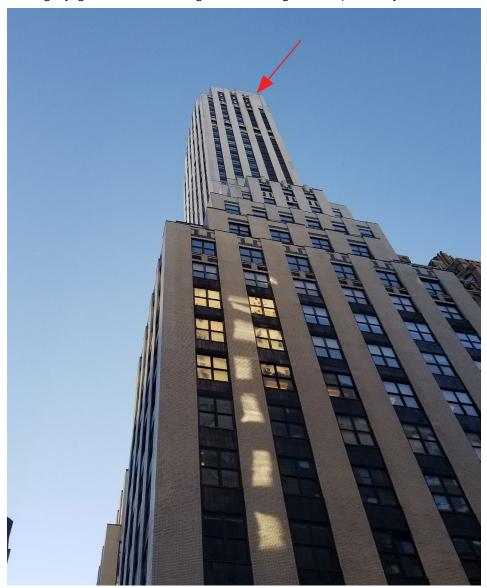

## 275 MADISON AVENUE

Originally 22 East 40th Street Borough of Manhattan Built 1930-31 Kenneth Franzheim, Architect Individual Landmark, designated 2009

275 Madison Avenue is an individually designated New York City Landmark. The proposed work at the penthouse is limited to replacement of the existing metal-and-glass windows, skylight, and single-leaf north terrace door with new metal-and-glass windows, skylight, and single-leaf door in a contemporary design. The work is being done as part of an overall rehabilitation of the penthouse for use as a law office with an ancillary residential apartment.

#### LPC DESIGNATION REPORT

Franzheim's exclusion of obstructive ornament" was promoted as making the building's interiors "virtually shadowless," but it also adds to the tower's streamlined effect and the vertical emphasis created by its alternating white-brick stripes and dark window bands."

The upper tower originally rose to a symmetrical flat crown marked by notched corners and a parapet ornamented with black-and-white, chevron-like decoration and simple corbelled, projecting white brick piers.