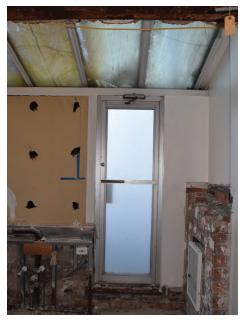

**PENTHOUSE RIBBON WINDOWS** LOWER LEVEL, LOOKING SOUTH

**PENTHOUSE RIBBON WINDOWS** UPPER LEVEL, LOOKING SOUTH

**EAST TERRACE DOOR**UPPER LEVEL, LOOKING SOUTH

NORTH TERRACE DOOR, WINDOW & GLAZED ROOF
LOWER LEVEL, LOOKING NORTH