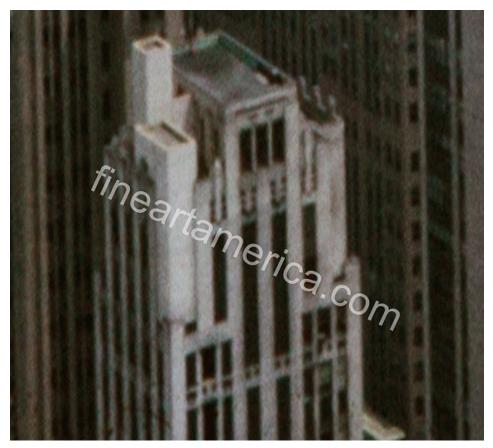

1964 DETAIL - LOOKING NORTHEAST AT SOUTH ELEVATION Rooftop configuration has been altered. Penthouse has not yet been added.

1980 DETAIL - LOOKING NORTH AT SOUTH ELEVATION Penthouse has been added and is visible at right. (Library of Congress)

#### **02. HISTORIC CONDITIONS - 1964-1980**