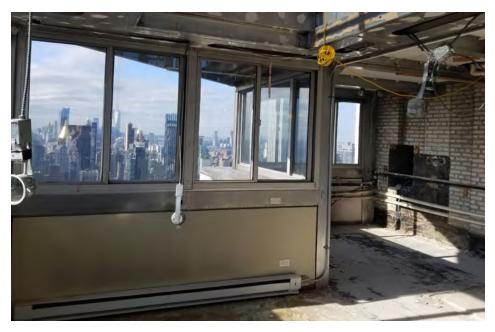

**PENTHOUSE RIBBON WINDOWS** LOWER LEVEL, LOOKING SOUTH

**PENTHOUSE RIBBON WINDOWS** UPPER LEVEL, LOOKING SOUTH

**EAST TERRACE DOOR**UPPER LEVEL, LOOKING SOUTH

NORTH TERRACE DOOR, WINDOW & GLAZED ROOF
LOWER LEVEL, LOOKING NORTH