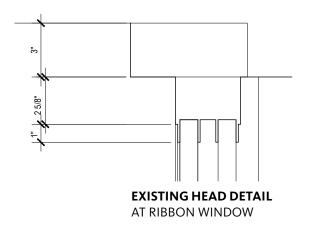

RRACE, LOOKING NORTH



**PENTHOUSE RIBBON WINDOWS**UPPER LEVEL, NORTH SIDE LOOKING WEST



**PENTHOUSE RIBBON WINDOWS**UPPER LEVEL, NORTH SIDE



**PENTHOUSE RIBBON WINDOWS**UPPER LEVEL, LOOKING NORTH



**SKYLIGHT & PENTHOUSE RIBBON WINDOWS**UPPER LEVEL, LOOKING SOUTHEAST



**EXISTING SOUTH ELEVATION** 11111



**06. EXISTING & PROPOSED SOUTH ELEVATIONS** 



**06. EXISTING & PROPOSED SOUTH ELEVATIONS - Enlarged** 



EXISTING EAST ELEVATION



PROPOSED EAST ELEVATION

#### **06. EXISTING & PROPOSED EAST ELEVATIONS**



#### 06. EXISTING & PROPOSED EAST ELEVATIONS - Enlarged



#### **06. EXISTING & PROPOSED NORTH ELEVATIONS**



#### **06. EXISTING & PROPOSED NORTH ELEVATIONS**



06. EXISTING & PROPOSED NORTH ELEVATIONS - Enlarged



#### 07. EXISTING WALL SECTION & SILL/HEAD DETAIL







#### 07. PROPOSED WALL SECTION & SILL/HEAD DETAIL





#### ALUMINUM FRAME SWING DOOR W/ INSULATED GLASS LITE

Class I Clear Anodized\*

#### **GLASS INFORMATION:**

#### **Insulated Glass Unit:**

Outdoor Glass Lite: SolarBan 70XL 6mm (2)

Gas Cavity Dimension: 1/2" (12.7mm) Gas Fill: Air (10%) / Krypton (90%) Mix

Indoor Glass Lite: 6mm Clear

VLT: 64%

Exterior Reflectance: 12%

U-Value: Winter 0.29, Summer 0.19

Shading Coefficient: 0.31

SHGC: 0.27 LSG: 2.37

#### **08. PRODUCT INFORMATION - TERRACE DOORS**





# SERIES SI5000 FIXED SKYLIGHTS



#### **ALUMINUM FRAME W/**





#### **GLASS INFORMATION:**

#### **Insulated Glass Unit:**

Outdoor Glass Lite: SolarBan 70XL 6mm (2)

Gas Cavity Dimension: 1/2" (12.7mm) Gas Fill: Air (10%) / Krypton (90%) Mix

Indoor Glass Lite: 3mm