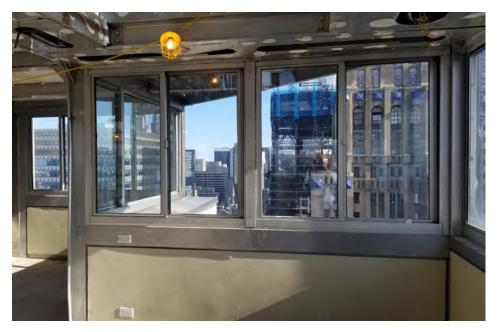

**PENTHOUSE RIBBON WINDOWS**UPPER LEVEL, NORTH SIDE LOOKING WEST

**PENTHOUSE RIBBON WINDOWS**UPPER LEVEL, NORTH SIDE

**PENTHOUSE RIBBON WINDOWS**UPPER LEVEL, LOOKING NORTH

**SKYLIGHT & PENTHOUSE RIBBON WINDOWS**UPPER LEVEL, LOOKING SOUTHEAST

#### **08. PRODUCT INFORMATION - FIXED WINDOWS**

**SOUTH ELEVATION WINDOWS** LOWER LEVEL, LOOKING SOUTH

**PENTHOUSE RIBBON WINDOWS** LOWER LEVEL, LOOKING NORTH

**APPENDIX** 

**PENTHOUSE RIBBON WINDOWS** LOWER LEVEL, LOOKING NORTH

**PENTHOUSE RIBBON WINDOWS** LOWER LEVEL, LOOKING EAST

**PENTHOUSE RIBBON WINDOWS** LOWER LEVEL, LOOKING EAST

**PENTHOUSE RIBBON WINDOWS**LOWER LEVEL, LOOKING SOUTHEAST

**PENTHOUSE RIBBON WINDOWS** LOWER LEVEL, LOOKING SOUTH