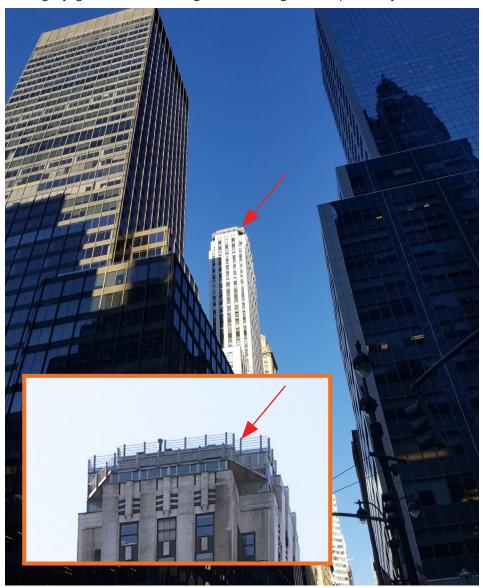

#### 01. LOCATION

**Robert Siegel Architects** 

**275 MADISON AVENUE** LOOKING WEST FROM 3RD AVENUE & EAST 40th STREET

| 5TH Avenue  | Madison Avenue | Park Avenue | Lexington Avenue | 3rd Avenue |  |
|-------------|----------------|-------------|------------------|------------|--|
|             |                |             |                  |            |  |
| 41st Street |                |             |                  |            |  |
| 40th Street |                |             |                  | •          |  |
| 39th Street |                |             |                  |            |  |
| 38th Street |                |             |                  |            |  |
| 37th Street |                |             |                  |            |  |
| 36th Street |                |             |                  |            |  |
|             |                |             |                  |            |  |
|             |                |             |                  |            |  |

**275 MADISON AVENUE** LOOKING WEST FROM 3RD AVENUE/LEXINGTON AVENUE& 40TH STREET

Lexington Avenue **Madison Avenue** Park Avenue 5TH Avenue 3rd Avenue 41st Street **40th Street** 39th Street 38th Street 37th Street 36th Street

**275 MADISON AVENUE** LOOKING WEST FROM LEXINGTON AVENUE & EAST 40th STREET

Lexington Avenue **Madison Avenue** Park Avenue 5TH Avenue 3rd Avenue 41st Street **40th Street** 39th Street 38th Street 37th Street 36th Street

**275 MADISON AVENUE** LOOKING WEST FROM LEXINGTON/PARK AVENUE & EAST 40th STREET

| 5TH Avenue  | Madison Avenue | Park Avenue | Lexington Avenue | 3rd Avenue |  |
|-------------|----------------|-------------|------------------|------------|--|
|             |                |             |                  |            |  |
| 41st Street |                |             |                  |            |  |
| 40th Street |                | 4           | •                |            |  |
| 39th Street |                |             |                  |            |  |
| 38th Street |                |             |                  |            |  |
| 37th Street |                |             |                  |            |  |
| 36th Street |                |             |                  |            |  |
|             |                |             |                  |            |  |

**275 MADISON AVENUE** LOOKING WEST FROM PARK AVENUE & EAST 40th STREET

| 5TH Avenue  | Madison Avenue | Park Avenue | Lexington Avenue | 3rd Avenue |  |
|-------------|----------------|-------------|------------------|------------|--|
|             |                |             |                  |            |  |
| 41st Street |                |             |                  |            |  |
| 40th Street |                | _           |                  |            |  |
| 39th Street |                |             |                  |            |  |
| 38th Street |                |             |                  |            |  |
| 37th Street |                |             |                  |            |  |
| 36th Street |                |             |                  |            |  |
|             |                |             |                  |            |  |

**275 MADISON AVENUE** LOOKING WEST FROM MADISON/PARK AVENUE & EAST 40th STREET

| 41st Street |
|-------------|
| 41st Street |
|             |
| 40th Street |
| 39th Street |
| 38th Street |
| 37th Street |
| 36th Street |
|             |

**275 MADISON AVENUE** LOOKING NORTH FROM MADISON AVENUE & EAST 37th STREET

| Madison Avenue | Park Avenue      | Lexington Avenue | 3rd Avenue                                    |                                               |
|----------------|------------------|------------------|-----------------------------------------------|-----------------------------------------------|
|                |                  |                  |                                               |                                               |
|                |                  |                  |                                               |                                               |
|                |                  |                  |                                               |                                               |
|                |                  |                  |                                               |                                               |
|                |                  |                  |                                               |                                               |
|                |                  |                  |                                               |                                               |
|                |                  |                  |                                               |                                               |
|                |                  |                  |                                               |                                               |
|                | ▲ Madison Avenue | Madison Avenue   | Madison Avenue  Park Avenue  Lexington Avenue | Madison Avenue  Park Avenue  Lexington Avenue |

**275 MADISON AVENUE** LOOKING NORTH FROM MADISON AVENUE & EAST 38th STREET

| Madison Avenue | Park Avenue    | Lexington Avenue | 3rd Avenue                                    |                                               |
|----------------|----------------|------------------|-----------------------------------------------|-----------------------------------------------|
|                |                |                  |                                               |                                               |
|                |                |                  |                                               |                                               |
|                |                |                  |                                               |                                               |
|                |                |                  |                                               |                                               |
|                |                |                  |                                               |                                               |
|                |                |                  |                                               |                                               |
|                |                |                  |                                               |                                               |
|                |                |                  |                                               |                                               |
|                | Madison Avenue | Madison Avenue   | Madison Avenue  Park Avenue  Lexington Avenue | Madison Avenue  Park Avenue  Lexington Avenue |

**275 MADISON AVENUE** LOOKING NORTH FROM MADISON AVENUE & EAST 39th STREET

| 5TH Avenue  | Madison Avenue | Park Avenue | Lexington Avenue | 3rd Avenue |  |
|-------------|----------------|-------------|------------------|------------|--|
|             |                |             |                  |            |  |
| 41st Street |                |             |                  |            |  |
| 40th Street |                |             |                  |            |  |
| 39th Street |                |             |                  |            |  |
| 38th Street |                |             |                  |            |  |
| 37th Street |                |             |                  |            |  |
| 36th Street |                |             |                  |            |  |
|             |                |             |                  |            |  |