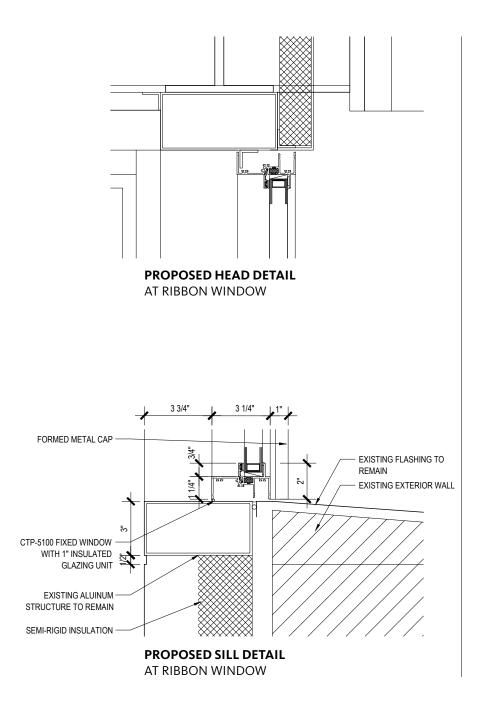

E, LOOKING NORTH



**PENTHOUSE RIBBON WINDOWS**UPPER LEVEL, NORTH SIDE LOOKING WEST



**PENTHOUSE RIBBON WINDOWS**UPPER LEVEL, NORTH SIDE



**PENTHOUSE RIBBON WINDOWS**UPPER LEVEL, LOOKING NORTH



**SKYLIGHT & PENTHOUSE RIBBON WINDOWS**UPPER LEVEL, LOOKING SOUTHEAST



**EXISTING SOUTH ELEVATION** 11111



**06. EXISTING & PROPOSED SOUTH ELEVATIONS** 



**06. EXISTING & PROPOSED SOUTH ELEVATIONS - Enlarged** 



EXISTING EAST ELEVATION



PROPOSED EAST ELEVATION

#### **06. EXISTING & PROPOSED EAST ELEVATIONS**



#### 06. EXISTING & PROPOSED EAST ELEVATIONS - Enlarged



#### **06. EXISTING & PROPOSED NORTH ELEVATIONS**



#### **06. EXISTING & PROPOSED NORTH ELEVATIONS**



06. EXISTING & PROPOSED NORTH ELEVATIONS - Enlarged



#### 07. EXISTING WALL SECTION & SILL/HEAD DETAIL







#### 07. PROPOSED WALL SECTION & SILL/HEAD DETAIL





#### ALUMINUM FRAME SWING DOOR W/ INSULATED GLASS LITE

Class I Clear Anodized\*

#### **GLASS INFORMATION:**

#### **Insulated Glass Unit:**

Outdoor Glass Lite: SolarBan 70XL 6mm (2)

Gas Cavity Dimension: 1/2" (12.7mm) Gas Fill: Air (10%) / Krypton (90%) Mix

Indoor Glass Lite: 6mm Clear

VLT: 64%

Exterior Reflectance: 12%

U-Value: Winter 0.29, Summer 0.19

Shading Coefficient: 0.31

SHGC: 0.27 LSG: 2.37

#### **08. PRODUCT INFORMATION - TERRACE DOORS**





# SERIES SI5000 FIXED SKYLIGHTS



#### **ALUMINUM FRAME W/**





#### **GLASS INFORMATION:**

#### **Insulated Glass Unit:**

Outdoor Glass Lite: SolarBan 70XL 6mm (2)

Gas Cavity Dimension: 1/2" (12.7mm) Gas Fill: Air (10%) / Krypton (90%) Mix

Indoor Glass Lite: 3mm Clea