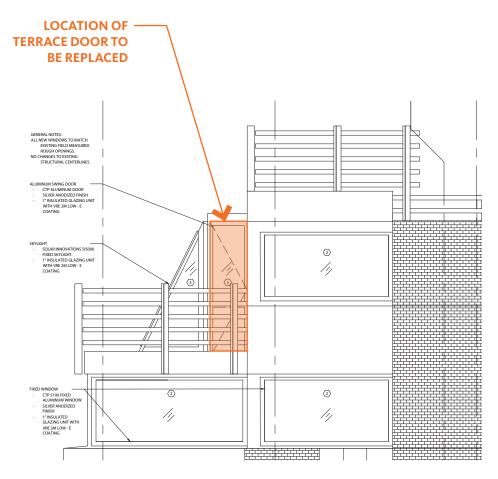

## 275 MADISON AVENUE

Originally 22 East 40th Street Borough of Manhattan Built 1930-31 Kenneth Franzheim, Architect Individual Landmark, designated 2009

275 Madison Avenue is an individually designated New York City Landmark. The proposed work at the penthouse is limited to replacement of the existing metal-and-glass windows, skylight, and single-leaf north terrace door with new metal-and-glass windows, skylight, and single-leaf door in a contemporary design. The work is being done as part of an overall rehabilitation of the penthouse for use as a law office with an ancillary residential apartment.