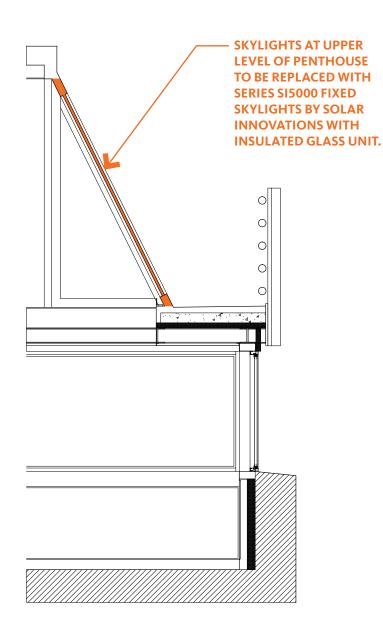

# SERIES SI5000 FIXED SKYLIGHTS

#### **08. PRODUCT INFORMATION - SLOPED GLAZING**