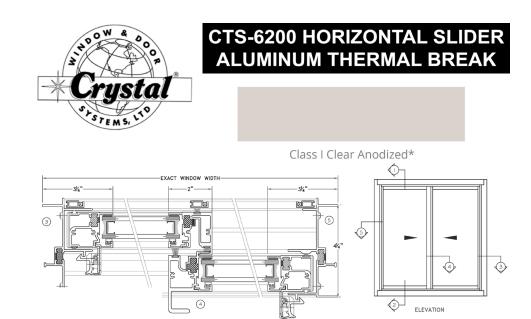

#### **08. PRODUCT INFORMATION - SLIDING WINDOWS**

# SERIES 5100

Class I Clear Anodized\*