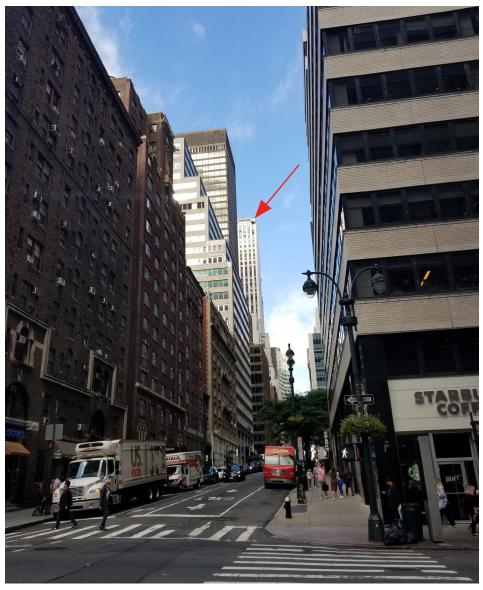

**275 MADISON AVENUE** LOOKING WEST FROM LEXINGTON AVENUE & EAST 40th STREET

Lexington Avenue **Madison Avenue** Park Avenue 5TH Avenue 3rd Avenue 41st Street **40th Street** 39th Street 38th Street 37th Street 36th Street