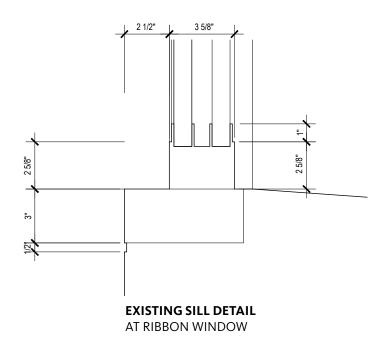

ACE, LOOKING NORTH



**PENTHOUSE RIBBON WINDOWS**UPPER LEVEL, NORTH SIDE LOOKING WEST



**PENTHOUSE RIBBON WINDOWS**UPPER LEVEL, NORTH SIDE



**PENTHOUSE RIBBON WINDOWS**UPPER LEVEL, LOOKING NORTH



**SKYLIGHT & PENTHOUSE RIBBON WINDOWS**UPPER LEVEL, LOOKING SOUTHEAST



**EXISTING SOUTH ELEVATION** 11111



**06. EXISTING & PROPOSED SOUTH ELEVATIONS** 



**06. EXISTING & PROPOSED SOUTH ELEVATIONS - Enlarged** 



EXISTING EAST ELEVATION



PROPOSED EAST ELEVATION

#### **06. EXISTING & PROPOSED EAST ELEVATIONS**



#### 06. EXISTING & PROPOSED EAST ELEVATIONS - Enlarged



#### **06. EXISTING & PROPOSED NORTH ELEVATIONS**



#### **06. EXISTING & PROPOSED NORTH ELEVATIONS**



06. EXISTING & PROPOSED NORTH ELEVATIONS - Enlarged



#### 07. EXISTING WALL SECTION & SILL/HEAD DETAIL







#### 07. PROPOSED WALL SECTION & SILL/HEAD DETAIL





#### ALUMINUM FRAME SWING DOOR W/ INSULATED GLASS LITE

Class I Clear Anodized\*

#### **GLASS INFORMATION:**

#### **Insulated Glass Unit:**

Outdoor Glass Lite: SolarBan 70XL 6mm (2)

Gas Cavity Dimension: 1/2" (12.7mm) Gas Fill: Air (10%) / Krypton (90%) Mix

Indoor Glass Lite: 6mm Clear

VLT: 64%

Exterior Reflectance: 12%

U-Value: Winter 0.29, Summer 0.19

Shading Coefficient: 0.31

SHGC: 0.27 LSG: 2.37

#### **08. PRODUCT INFORMATION - TERRACE DOORS**





# SERIES SI5000 FIXED SKYLIGHTS



#### **ALUMINUM FRAME W/**





#### **GLASS INFORMATION:**

#### **Insulated Glass Unit:**

Outdoor Glass Lite: SolarBan 70XL 6mm (2)

Gas Cavity Dimension: 1/2" (12.7mm) Gas Fill: Air (10%) / Krypton (90%) Mix

Indoor Glass Lite: 3mm Cl