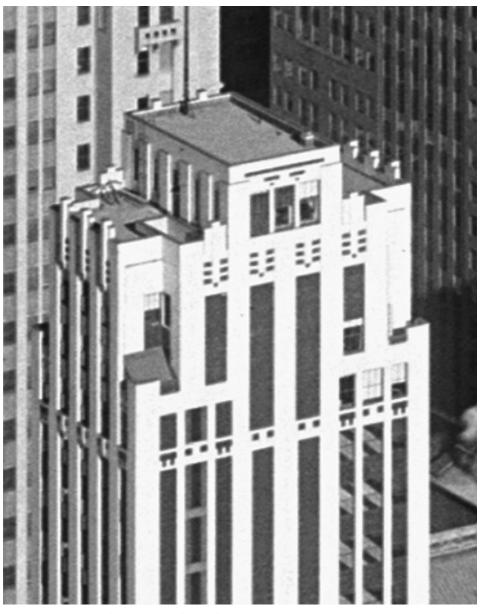

#### LPC DESIGNATION REPORT

Franzheim's exclusion of obstructive ornament" was promoted as making the building's interiors "virtually shadowless," but it also adds to the tower's streamlined effect and the vertical emphasis created by its alternating white-brick stripes and dark window bands."

The upper tower originally rose to a symmetrical flat crown marked by notched corners and a parapet ornamented with black-and-white, chevron-like decoration and simple corbelled, projecting white brick piers.

#### LPC DESIGNATION REPORT

The roof has been altered with the construction of a two-story penthouse, which is primarily visible over the east and south façades. This glass-and-steel addition, featuring ribbon windows and chamfered corners, is topped by two levels of rooftop terraces with metal pipe railings. A vertical exhaust pipe is also visible over the east façade. Changes visible to the roof over the south façade include the removal of the tower's southwest notch with the installation of a two-story-high white-brick addition, and the removal of ornament over the three window openings at the top of the south façade. Portions of the glass-and-steel addition are also visible over the easternmost portion of the south façade.