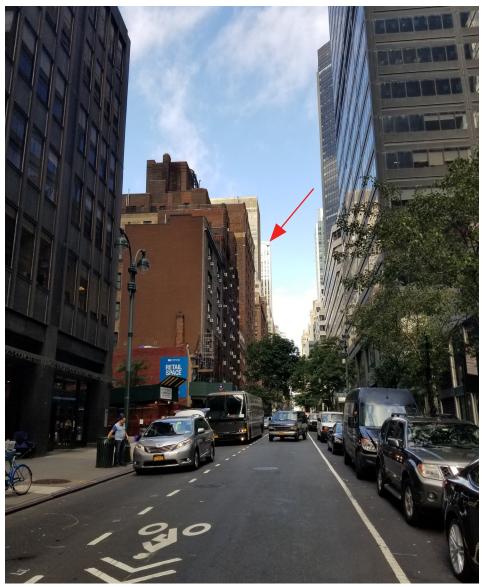

**275 MADISON AVENUE** LOOKING WEST FROM 3RD AVENUE/LEXINGTON AVENUE& 40TH STREET

Lexington Avenue **Madison Avenue** Park Avenue 5TH Avenue 3rd Avenue 41st Street **40th Street** 39th Street 38th Street 37th Street 36th Street