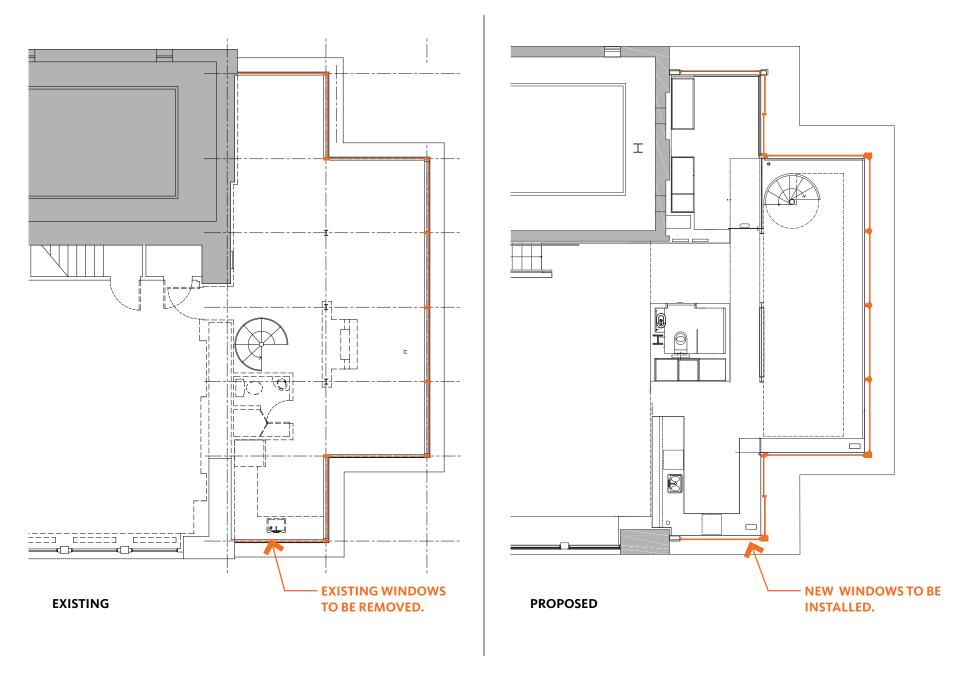

## 275 MADISON AVENUE

Originally 22 East 40th Street Borough of Manhattan Built 1930-31 Kenneth Franzheim, Architect Individual Landmark, designated 2009

275 Madison Avenue is an individually designated New York City Landmark. The proposed work at the penthouse is limited to replacement of the existing metal-and-glass windows, skylight, and single-leaf north terrace door with new metal-and-glass windows, skylight, and single-leaf door in a contemporary design. The work is being done as part of an overall rehabilitation of the penthouse for use as a law office with an ancillary residential apartment.

The new windows and skylight will be fabricated with insulated glazing to provide greater energy efficiency and environmental comfort. Although, according to the LPC designation report, the penthouse itself is not historic, the simple design of the existing windows and skylight is consistent with the building's overall architectural character. The new sash will replicate the materiality, color, and streamlined appearance of the existing sash, but with fewer mullions in order to provide wider views.

#### 03. EXISTING & PROPOSED PLANS - Lower Level