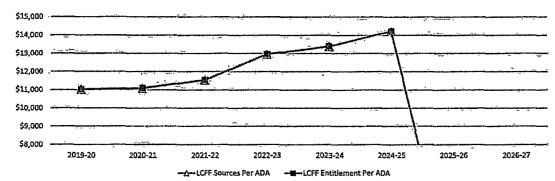

| 14,213.85       | s  | - \$                       |         |
| Net Change per ADA<br>Net Percent Change |                          | •         | ·\$* | 63.72<br>0.58% | \$ | 447.69<br>4.04% | \$ | 1,417.75<br>12.29% | \$ | 438.99 \$<br>3.39% | 819.42<br>6.12% |    | (14,213,85) \$<br>-100,00% | ,0,00   |
| Estimated LCFF Entitlement per ADA       | \$                       | 11,026,35 | \$   | 11,090.07      | \$ | 11,537.69       | \$ | 12,955.44          | \$ | 13,394.43 \$       | 14,213.85       | \$ | <b>- \$</b> .              |         |
| Not Change per ADA<br>Not Percent Change |                          |           | \$   | 63,72<br>0,58% |    | 447.63<br>4.04% | \$ | 1,417.75<br>12.29% | \$ | 438.99 \$<br>3.39% | 819,42<br>6.12% |    | (14,213,85) \$<br>-100.00% | 0.00    |



|                                                | ·       | Stu       | dent Summary | 1       | -       |         |         |         |
|------------------------------------------------|---------|-----------|--------------|---------|---------|---------|---------|---------|
| A 1 1 - 20 A 2 2 2 2 2 2 2 2 2 2 2 2 2 2 2 2 2 | 2019-20 | . 2020-21 | 2021-22      | 2022-23 | 2023-24 | 2024-25 | 2025-26 | 2026-27 |
| Enrollmant (Excluding COE)                     | 139     | 164       | 159          | 144     | 124     | 115     | ÷ :     | *       |
| UPC                                            | 112     | 129       | 97           | 105     | 88      | 78      | •       | •       |
| ADA                                            | 138,52  | 138,52    | 131,61       | 113.34  | 105.11  |