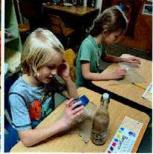

#### Subject:

2.1 Student Presentation - Cutten Learning Center (CLC)

#### Previous Staff/Board Action, Background Information and/or Statement of Need:

The students at CLC will present their class projects.