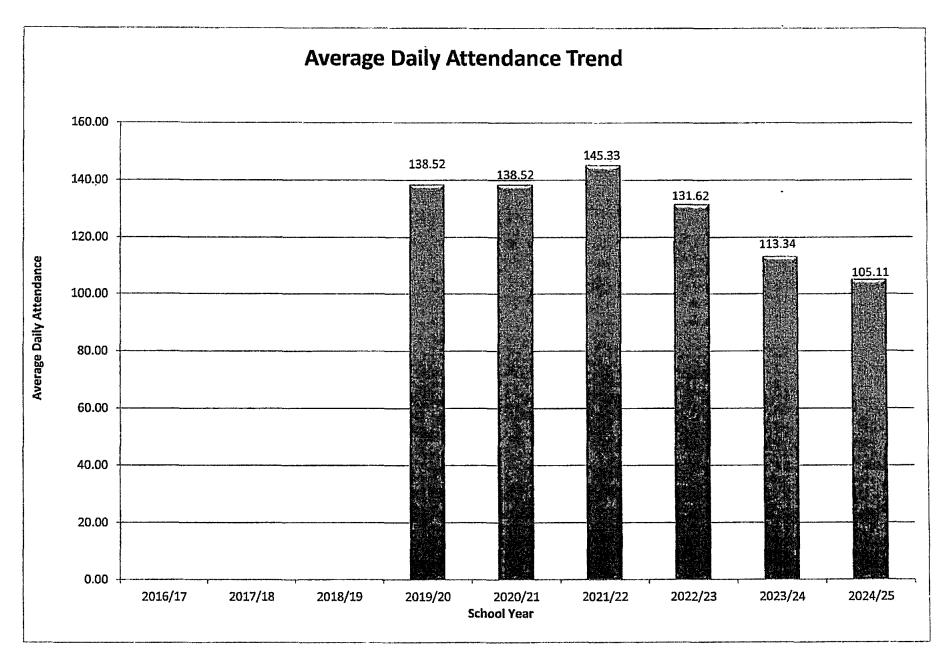

|

### Projected Unrestricted Net Position and Reserves

Northern United Siskiyou Charter School's estimated unrestricted net position is listed below.

| Budget A                        | Assumptions - 2022/23 2nd l | nterim     |             |             |
|---------------------------------|-----------------------------|------------|-------------|-------------|
| F 1/(0)                         | <u>2021/22</u>              | 2022/23    | 2023/24     | 2024/25     |
| Fund (62) Unrestricted          | \$1,002,357                 | \$586,940  | \$224,115   | (\$93,539)  |
| Restricted                      | <u>\$209,916</u>            | <u>\$0</u> | (\$165,809) | (\$304,766) |
| Total Unrestricted Net Position | \$1,212,273                 | \$586,940  | \$58,306    | (\$398,305) |



Attachment A

# NORTHERN UNITED SISKIYOU CHARTER SCHOOL Revenue Projections Fiscal Years

| Source LCFF - State Aid LCFF - State Aid - EPA In Lieu of Property Tax LCFF - State Aid - Prior Year Total LCFF Sources Federal Revenues NCLB: Title I, Part A, Basic Grants Low-Incom Deferred NCLB: Title I, ARRA Deferred Cares Act ESSER II (CRRSA) ESSER III 80% ESSER III 20% LL | Ax Defined by SBX3 4 0000 1400 0000 0000 0000 2010 3010 3011 3210 | •                                      | Prior Year 1,257,029 23,384 142,892 1,423,305 | Budget Year   1,367,442   30,702   78,260   8,304   1,484,708