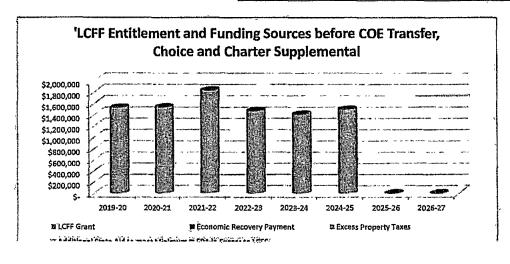

\$ | •"        | \$   | •         | \$  | •         | \$ |           | \$ | •         | \$ | •          | \$ | *          |
| Economic Recovery Payment            | ´\$             | **                                      | Š  |           | s    |           | \$  |           | \$ |           | \$ | •         | \$ |            | \$ | <b>1</b> € |
| LCFF Grant                           | \$              | 1,527,370                               | \$ | 1,536,196 | \$   | 1,828,032 | ŝ   | 1,458,370 | 5  | 1,407,889 | Š  | 1,494,018 | \$ | / <b>*</b> | 5  | -          |
| Total General Purpose Funding        | \$              | 1,527,370                               | Ş. | 1,536,196 | 5    | 1,828,032 | 5   | 1,468,370 |    | 1,407,889 | 5  | 1,494,018 | \$ | *          | 5  | Nej.       |



### Northern United - Siskiyou Charter School (137372) - 22/23 2nd Interim

#### **Charts and Graphs**

Additional and the will the state of the caces to the

|                                          | LCFF Entitlement per ADA |           |      |                |    |                 |    |                    |    |                    |                 |    |                            |         |
|------------------------------------------|--------------------------|-----------|------|----------------|----|-----------------|----|--------------------|----|--------------------|-----------------|----|----------------------------|---------|
|                                          |                          | 2019-20   |      | 2020-21        |    | 2021-22         | _  | 2022-23