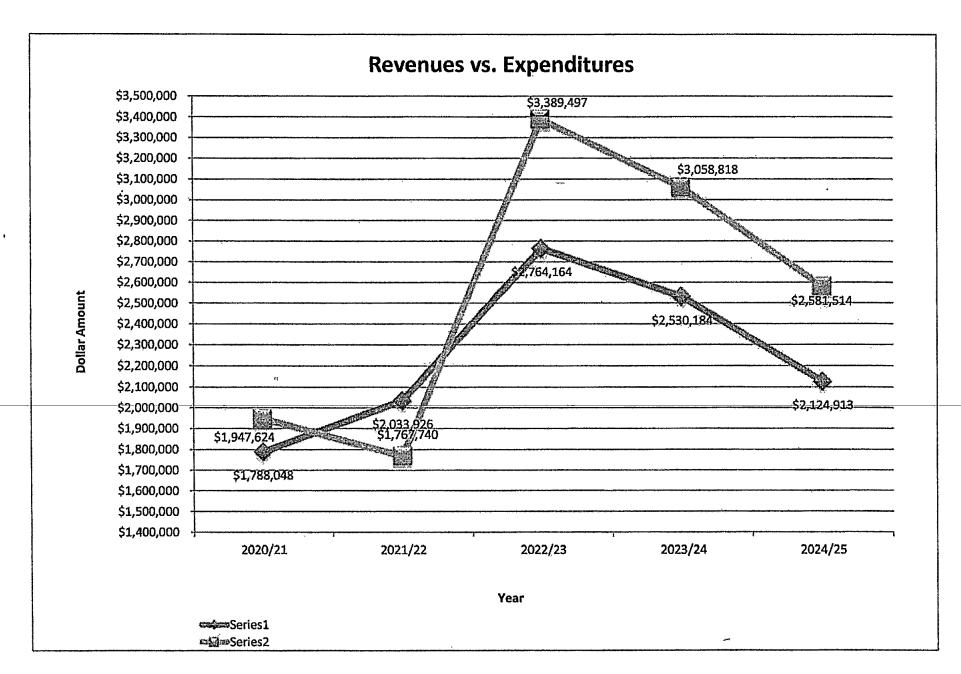

00     | 134.00      | 125,00     | 115,00     |
| COLAs and Deficit Percentages    | _                       | •      |            |             | •          |            |
| LCFF Cola                        | ··· <del>·</del>        |        | 5,07%      | 6,56%       | 5,38%      | 4.02%      |
| Year Over Year Rates and Changes | *************           |        |            |             |            |            |
| Lottery                          |                         | 8560   | \$167,00   | \$170,00    | * \$170.00 | \$170.00   |
| Lottery-Instructional Materials  | •                       | 8560   | \$65,00    | \$67.00     | \$67.00    | \$67,00    |
| Interest Rates:                  |                         |        | 0.50%      | 0.50%       | 0,50%      | 0,50%      |





| Description                                                                                              | Resource<br>Codes                       | Object<br>Codes | Original<br>Budget<br>(A) |       | roved<br>rating                        | Actuals To<br>Date .<br>(C)