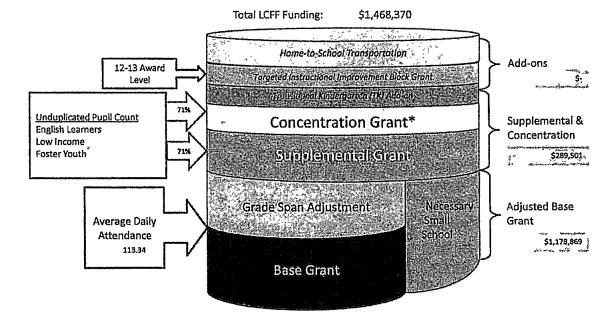

|
| Concentration Grant                                     | \$ | 122,219 71% | \$<br>289,501   | Supplemental & Concentration |
| Add-ons: Targeted Instructional Improvement Block Grant | \$ | •           |                 |                              |
| Add-ons: Home-to-School Transportation                  | \$ | <b>5.</b>   |                 |                              |
| Add-ons: Small School District Bus Replacement Program  | \$ | -           | \$              | Add-ons                      |
| Add-ons: Transitional Kindergarten                      | \$ | •           | <br>            | _                            |
| Total                                                   | \$ | 1,468,370   | \$<br>1,468,370 | -                            |



<sup>\*</sup>Unduplicated Pupil Percentage must be above SS% to receive Concentration Grant funding

## Northern United - Siskiyou Charter School (137372) - 22/23 2nd Interim

Charts and Graphs

|                                                          | Minimum Proportionality Analysis |           |    |           |    |           |    |           |    |           |    |           |    |         |    |         |
|----------------------------------------------------------|----------------------------------|-----------|----|-----------|----|-----------|----|-----------|----|-----------|----|-----------|----|---------|----|---------|
| • • • • • • • • • • • • • • • • • • • •                  |                                  | 2019-20   |    | 2020-21   |    | 2021-22   |    | 2022-23