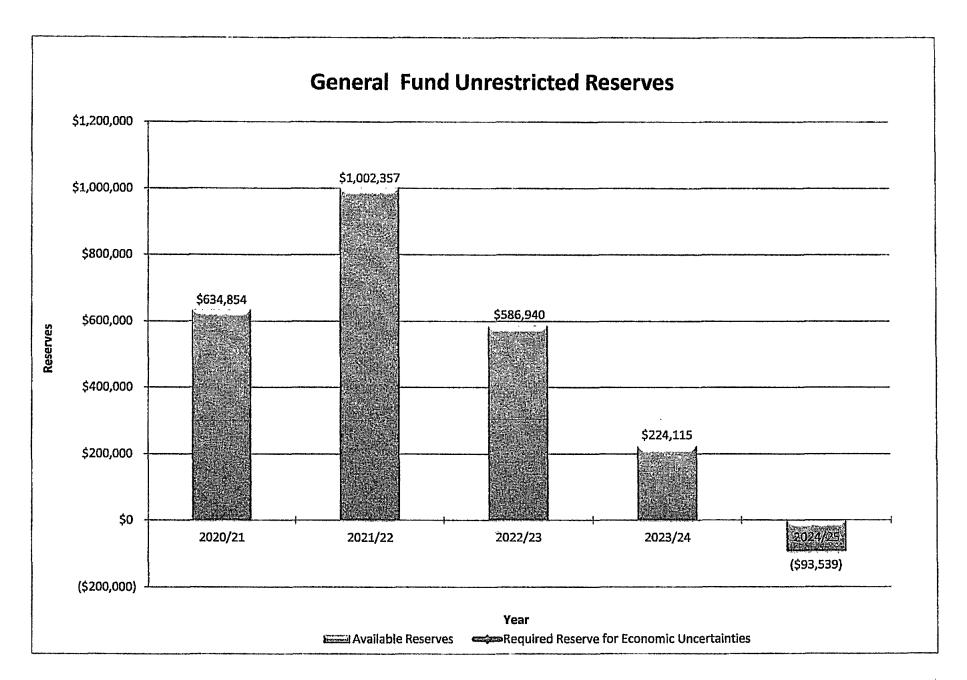

| 134.00      | 125,00     | 115,00     |
| COLAs and Deficit Percentages    | _                       | •      |            |             | •          |            |
| LCFF Cola                        | ··· <del>·</del>        |        | 5,07%      | 6,56%       | 5,38%      | 4.02%      |
| Year Over Year Rates and Changes | *************           |        |            |             |            |            |
| Lottery                          |                         | 8560   | \$167,00   | \$170,00    | * \$170.00 | \$170.00   |
| Lottery-Instructional Materials  | •                       | 8560   | \$65,00    | \$67.00     | \$67.00    | \$67,00    |
| Interest Rates:                  |                         |        | 0.50%      | 0.50%       | 0,50%      | 0,50%      |





| Description                                                                                              | Resource<br>Codes                       | Object<br>Codes | Original<br>Budget<br>(A) |       | roved<br>rating                        | Actuals To<br>Date .<br>(C)