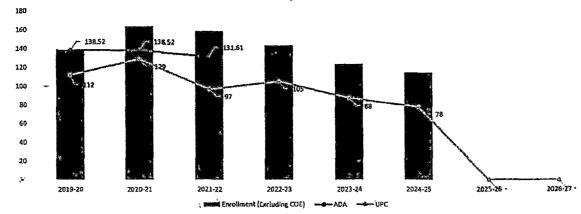

| Stu       | dent Summary | 1       | -       |         |         |         |
|------------------------------------------------|---------|-----------|--------------|---------|---------|---------|---------|---------|
| A 1 1 - 20 A 2 2 2 2 2 2 2 2 2 2 2 2 2 2 2 2 2 | 2019-20 | . 2020-21 | 2021-22      | 2022-23 | 2023-24 | 2024-25 | 2025-26 | 2026-27 |
| Enrollmant (Excluding COE)                     | 139     | 164       | 159          | 144     | 124     | 115     | ÷ :     | *       |
| UPC                                            | 112     | 129       | 97           | 105     | 88      | 78      | •       | •       |
| ADA                                            | 138,52  | 138,52    | 131,61       | 113.34  | 105.11  | 105.11  | •       | •       |

#### Enrollment, ADA & UPC



Budget Tfrs: None

GL Trans: None

Bud Tfrs Date: 99/99/9999

GL Trans Date: 99/99/9999 Suppress Line: No

None

None

No'

99/99/9999

99/99/9999

None

None

No

99/99/9999

99/99/9999

None

None

No

99/99/9999

99/99/9999

```
ACCOUNT CLASSIFICATIONS SELECTED
                                                                         FIELD RANGES SELECTED
                  FD RESC Y OBJT GOAL FUNC SCH LOCAL
                                                                              RANGE
                                                                         FI
                                                                        1. 62-7?7?-?-????-????-????-????
              10.
                      Sort/Rollup Digit: FUND\0
                                                  RESO