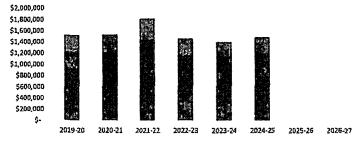

| 2022-23   |    | 2023-24   |    | 2024-25   |    | 2025-26 |    | 2025-27 |
| Base                                                     | \$                               | 1,227,808 | \$ | 1,227,808 | \$ | 1,451,937 | \$ | 1,178,869 | Ş  | 1,153,614 | \$ | 1,199,952 | \$ |         | \$ | •       |
| Supplemental and Concentration Grant (Per Approved LCAP) |                                  | 299,562   |    | 308,388   |    | 376,095   |    | 289,501   |    | 254:275   |    | 294,066   |    |         |    |         |
| Total                                                    | S                                | 1,527,370 | 5  | 1,536,196 | \$ | 1,828,032 | \$ | 1,468,370 | \$ | 1,407,889 | S  | 1,494,018 | S  |         | Ś  |         |

Base vs. Supplemental/Concentration Allocation



# Base # Supplemental and Concentration Grant (Per Approved LCAP)

| ·                                    | Funding Sources |                                         |    |           |      |           |     |           |    |           |    |           |    |            |    |            |
|--------------------------------------|-----------------|-----------------------------------------|----|-----------|------|-----------|-----|-----------|----|-----------|----|-----------|----|------------|----|------------|
|                                      |                 | 2019-20                                 |    | 2020-21   |      | 2021-22   |     | 2022-23   |    | 2023-24   |    | 2024-25   |    | 2025-26    |    | 2026-27    |
| Excess Property Taxes                | \$