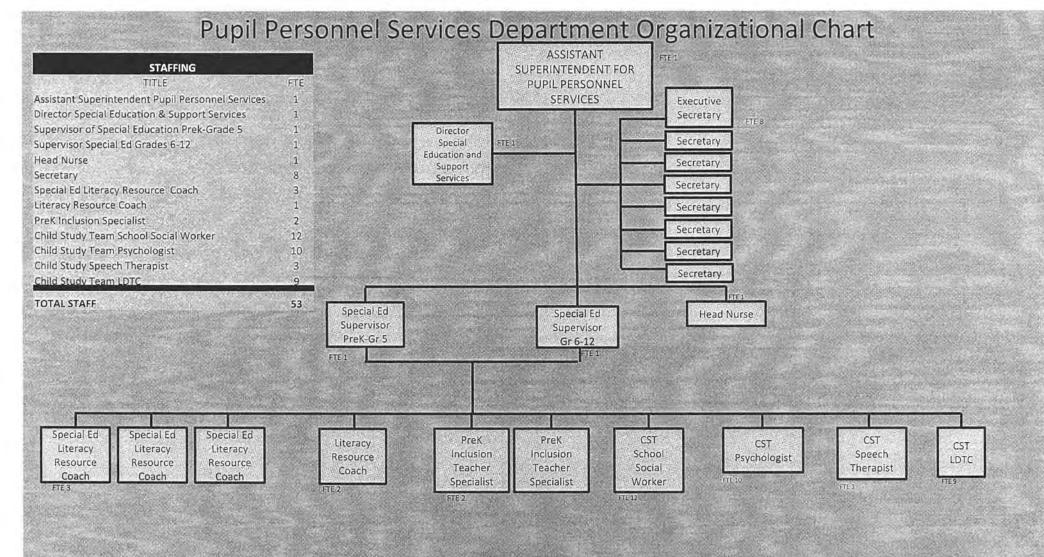

cated services of our financial and accounting staff.

Respectfully Submitted,

Aubrey A. Johnson, Ed.D. Superintendent of Schools

Richard D. Jannarone

Business Administrator/Board Secretary

# NEW BRUNSWICK PUBLIC SCHOOLS

**Human Resources Department** 



Prepare · Empower · Inspire

# NBPS ORGANIZATION CHARTS

Dr. Aubrey A. Johnson, Superintendent of Schools

Marnie McKoy, Assistant Superintendent of Human Resources

Rhonda Taha, PHR, SHRM – CP, HR Specialist – Certification/Compliance

## Superintendent Department Organizational Chart



## Human Resources Department Organizational Chart



## **Business Department Organizational Chart**



# Payroll Department Organizational Chart



# Accounting Department Organizational Chart



# Food Services Department Organizational Chart





# Curriculum and Instruction Department Organizational Chart



### Early Childhood Organizational Chart



### Bilingual/ESL/World Languages Organizational Chart



### **Technology Department Organizational Chart**



### Security Department Organizational Chart



# Facility, Design and Construction Organizational Chart



#### NEW BRUNSWICK BOARD OF EDUCATION NEW BRUNSWICK, NEW JERSEY

#### **ROSTER OF OFFICIALS**

#### AT JUNE 30, 2018

| Members of the Board of Education | Term<br>Expires |
|-----------------------------------|-----------------|
| Dr. Dale G. Caldwell, President   | 2020            |
| Benito Ortiz, Vice President      | 2019            |
| Ronald Hush                       | 2021            |
| Patricia Sadowski                 | 2019            |
| Emra L. Seawoo