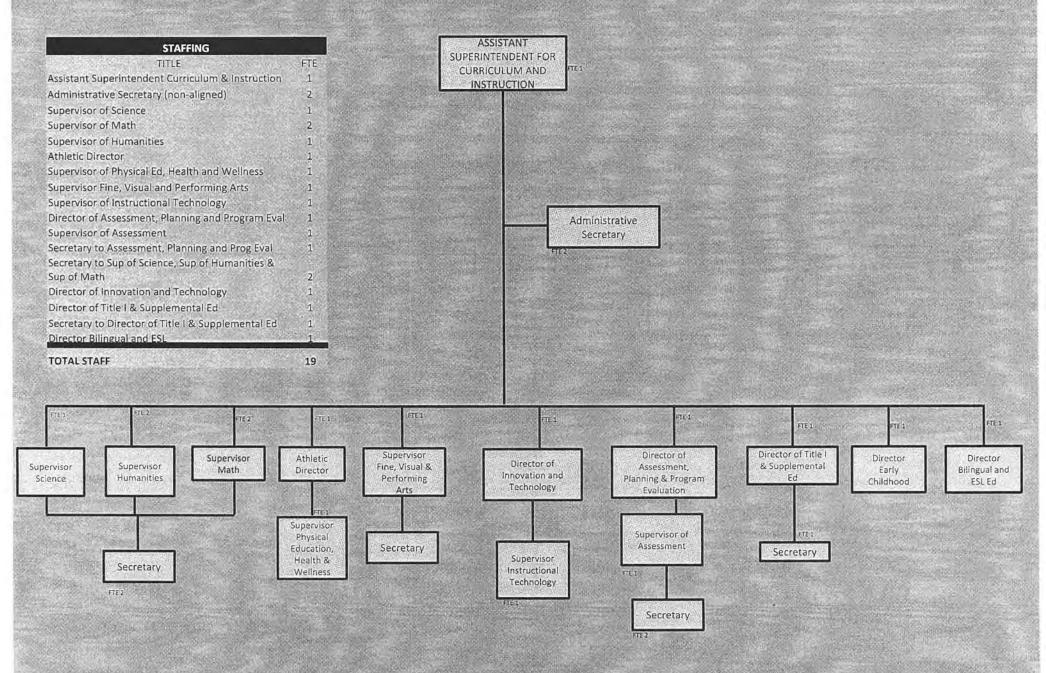

lly Submitted,

Aubrey A. Johnson, Ed.D. Superintendent of Schools

Richard D. Jannarone

Business Administrator/Board Secretary

# NEW BRUNSWICK PUBLIC SCHOOLS

**Human Resources Department** 



Prepare · Empower · Inspire

# NBPS ORGANIZATION CHARTS

Dr. Aubrey A. Johnson, Superintendent of Schools

Marnie McKoy, Assistant Superintendent of Human Resources

Rhonda Taha, PHR, SHRM – CP, HR Specialist – Certification/Compliance

## Superintendent Department Organizational Chart



## Human Resources Department Organizational Chart



## **Business Department Organizational Chart**



# Payroll Department Organizational Chart



# Accounting Department Organizational Chart



# Food Services Department Organizational Chart





# Curriculum and Instruction Department Organizational Chart



### Early Childhood Organizational Chart



### Bilingual/ESL/World Languages Organizational Chart



### **Technology Department Organizational Chart**



### Security Department Organizational Chart



# Facility, Design and Construction Organizational Chart



#### NEW BRUNSWICK BOARD OF EDUCATION NEW BRUNSWICK, NEW JERSEY

#### **ROSTER OF OFFICIALS**

#### AT JUNE 30, 2018

| Members of the Board of Education | Term<br>Expires |
|-----------------------------------|-----------------|
| Dr. Dale G. Caldwell, President   | 2020            |
| Benito Ortiz, Vice President      | 2019            |
| Ronald Hush                       | 2021            |
| Patricia Sadowski                 | 2019            |
| Emra L. Seawood                   | 2020            |
| Jennifer Shukaitis