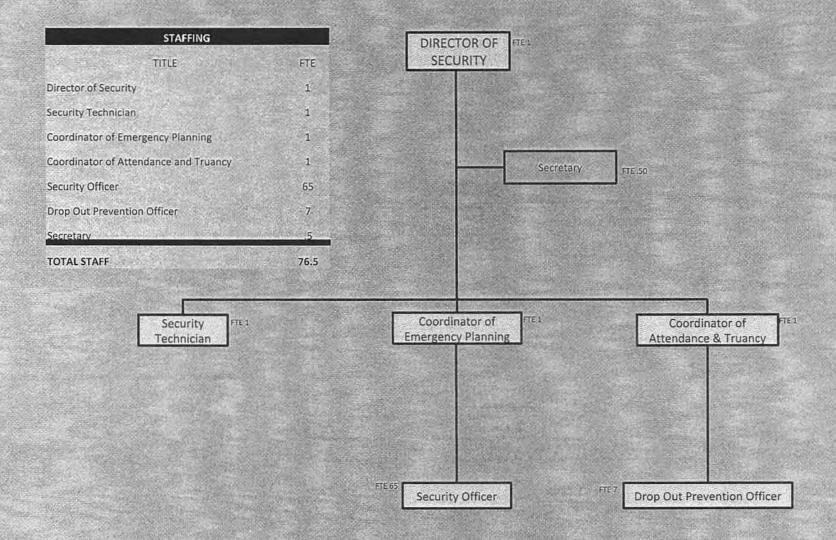

#### OUTLINE OF CAFR

|     |           |                                                                                                                                         | Page |
|-----|-----------|-----------------------------------------------------------------------------------------------------------------------------------------|------|
| INT | RODUC     | TORY SECTION                                                                                                                            |      |
|     | Lette     | of Transmittal                                                                                                                          | 2    |
|     |           | nizational Chart                                                                                                                        | 6    |
|     | Roste     | er of Officials                                                                                                                         | 20   |
|     | Cons      | ultants and Advisors                                                                                                                    | 21   |
| FIN | ANCIAL    | SECTION                                                                                                                                 |      |
|     | Indep     | pendent Auditor's Report                                                                                                                | 23   |
|     | Requ      | ired Supplementary Information - Part I                                                                                                 |      |
|     | Mana      | gement's Discussion and Analysis                                                                                                        | 27   |
| BAS | SIC FINA  | ANCIAL STATEMENTS                                                                                                                       |      |
| Α.  | District- | Wide Financial Statements                                                                                                               |      |
|     | A-1       | Statement of Net Position.                                                                                                              | 36   |
|     | A-2       | Statement of Activities                                                                                                                 | 37   |
| В.  | Fund Fi   | nancial Statements:                                                                                                                     |      |
|     | Gove      | ernmental Funds:                                                                                                                        |      |
|     | B-1       | Balance Sheet                                                                                                                           | 40   |
|     | B-2       | Statement of Revenues, Expenditures and Changes in Fund Balances                                                                        | 41   |
|     | B-3       | Reconciliation of Statement of Revenues, Expenditures and Changes in Fund Balances of Governmental Funds to the Statement of Activities | 42   |
|     | Prop      | rietary Funds:                                                                                                                          |      |
|     | B-4       | Statement of Net Position                                                                                                               | 44   |
|     | B-5       | Statement of Revenues, Expenditures and Changes in Fund Net Position                                                                    | 45   |
|     | B-6       | Statement of Cash Flows                                                                                                                 | 46   |
|     | Fidu      | ciary Funds:                                                                                                                            |      |
|     | B-7       | Combining Statement of Fiduciary Net Position                                                                                           | 48   |
|     | B-8       | Statement of Changes in Fiduciary Net Position                                                                                          | 49   |
|     | Note      | s to the Financial Statements                                                                                                           | 50   |
|     | Requ      | ired Supplementary Information - Part II                                                                                                |      |
| c.  | Budgeta   | ry Comparison Schedules:                                                                                                                |      |
|     | C-1       | Budgetary Comparison Schedule - General Fund                                                                                            | 92   |
|     |           | Combining Budgetary Comparison Schedule - General Fund                                                                                  | 98   |
|     | C-1b      | Education Jobs Fund Program - Budget and Actual                                                                                         | N/A  |
|     | C-2       | Budgetary Comparison Schedule - Special Revenue Fund                                                                                    | 103  |