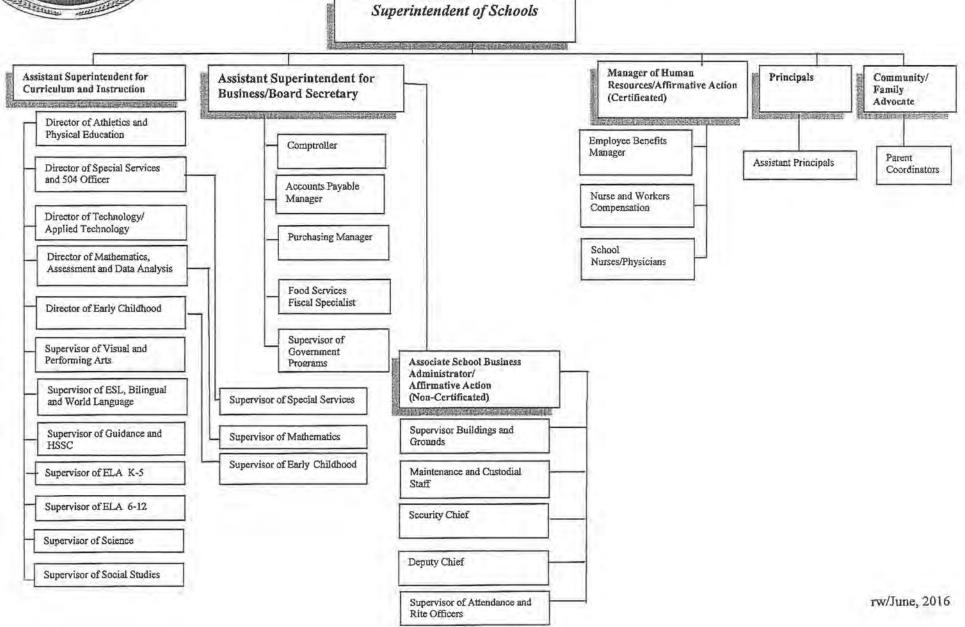

#### **OUTLINE OF CAFR**

|           |                                                                                                                                                | Page |
|-----------|------------------------------------------------------------------------------------------------------------------------------------------------|------|
| INTRODI   | JCTORY SECTION                                                                                                                                 |      |
|           |                                                                                                                                                |      |
|           | tter of Transmittal                                                                                                                            | 2    |
|           | ganizational Chart                                                                                                                             | 11   |
|           | ster of Officials                                                                                                                              | 12   |
| Co        | nsultants and Advisors                                                                                                                         | 13   |
| FINANCI   | AL SECTION                                                                                                                                     |      |
| Inc       | lependent Auditor's Report                                                                                                                     | 15   |
| Re        | quired Supplementary Information - Part I                                                                                                      |      |
|           | Management's Discussion and Analysis                                                                                                           | 19   |
| BASIC FI  | NANCIAL STATEMENTS                                                                                                                             |      |
|           | ct-Wide Financial Statements                                                                                                                   |      |
| A. Distri | ct-wide Financial Statements                                                                                                                   |      |
| A-        | Statement of Net Position                                                                                                                      | 30   |
| A-2       | 2 Statement of Activities                                                                                                                      | 31   |
| B. Fund   | Financial Statements:                                                                                                                          |      |
| Go        | vernmental Funds:                                                                                                                              |      |
| B-        | Balance Sheet                                                                                                                                  | 34   |
| B-2       | Statements of Revenues, Expenditures and Changes in Fund Balance                                                                               | 35   |
| B-3       | Reconciliation of the Statement of Revenues, Expenditures and Changes in<br>Fund Balances of Governmental Funds to the Statement of Activities | 36   |
| Pre       | oprietary Funds:                                                                                                                               |      |
|           |                                                                                                                                                | 1.22 |
| B-4       | L                                                                                                                                              | 38   |
| B-        |                                                                                                                                                | 39   |
| B-6       | Statements of Cash Flows                                                                                                                       | 40   |
| Fic       | luciary Funds:                                                                                                                                 |      |
| B-7       | Statement of Fiduciary Net Position                                                                                                            | 42   |
| B-8       |                                                                                                                                                | 43   |
| No        | tes to the Financial Statements                                                                                                                | 44   |
| Re        | quired Supplementary Information - Part II                                                                                                     |      |
|           | etary Comparison Schedules:                                                                                                                    |      |
| _,ug      |                                                                                                                                                |      |
| C-        |                                                                                                                                                | 81   |
| C-        | a Combining Schedule of Revenues, Expenditures, and Changes in Fund                                                                            |      |
|           | Balance - Budget and Actual                                                                                                                    | 85   |
|           | b Community Development Block Grant - Budget and Actual                                                                                        | N/A  |
| C-2       | Budgetary Comparison Schedule - Special Revenue Fund                                                                                           | 90   |
|           | ii                                                                                                                                             |      |