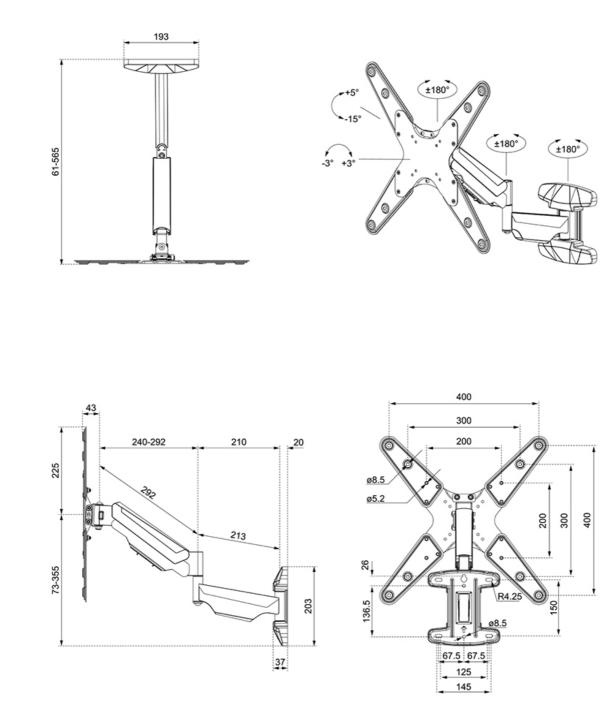

#### GENERAL

| Min. screen size* | 32 inch            |
|-------------------|--------------------|
| Max. screen size* | 55 inch            |
| Min. weight       | 5 kg (per screen)  |
| Max. weight       | 30 kg (per screen) |
| Screens           | 1                  |
| VESA minimum      | 75x75 mm           |
| VESA maximum      | 400x400 mm         |
| Distance to wall  | 6,1-56,5 cm        |

### FUNCTIONALITY

| Туре |  |
|------|--|
|------|--|

|                   | Rotate      |
|-------------------|-------------|
|                   | Swivel      |
|                   | Full motion |
| Height adjustment | 4,5-32,7 cm |
| Tilt (degrees)    | +5°, -15°   |
| Swivel (degrees)  | 180°        |
| Rotate (degrees)  | +3°, -3°    |
| Height            | 45 cm       |
| Width             | 45 cm       |
| Depth             | 56,5 cm     |
| Adjustment type   | Gas spring  |
|                   |             |
|                   |             |

The WL70-550BL14 has a depth of 6,1-56,5 cm and is suitable for screens that meet VESA hole pattern 75x75 to 400x400 mm.

The mount can be easily adjusted in height using the gas spring. The cable management system allows you to route and secure any loose cables at the back of the screen. Additionally, the mount features an Easy-release VESA, that allows you to attach the TV in a wink of an eye.