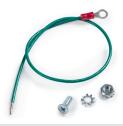

## bodine

**Emergency Accessories** 

LED/Fluorescent

PRT00254

PRT00254 Ground Wire Kit for Standard EM Products.

Model #: PRT00254 12NC: 913702472901

Ground Wire Kit for Standard EM Products.

## **Specifications:**

- Kit includes ground wire with ring terminal, flathead machine screw and kep nut to install ground wire on emergency unit.
- Installation instructions are included on the outside of the kit bag.
- Terminal ring is sized to accept a #10 machine screw.
- Care must be taken to ensure there is a good grounding bond established between the ground wire ring terminal and the emergency unit. For example, excess paint or corrosion preventative should be removed before ground wire installation.