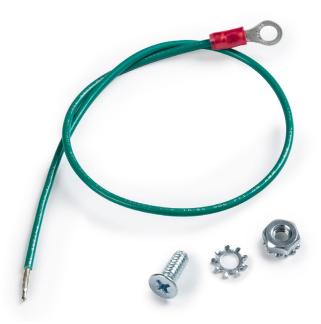

## bodine

**Emergency Accessories** 

LED/Fluorescent

PRT00254

PRT00254 Ground Wire Kit for Standard EM Products.

Model #: PRT00254 12NC: 913702472901

Ground Wire Kit for Standard EM Products.

## **Specifications:**

- Kit includes ground wire with ring terminal, flathead machine screw and kep nut to install ground wire on emergency unit.
- Installation instructions are included on the outside of the kit bag.
- Terminal ring is sized to accept a #10 machine screw.
- Care must be taken to ensure there is a good grounding bond established between the ground wire ring terminal and the emergency unit. For example, excess paint or corrosion preventative should be removed before ground wire installation.