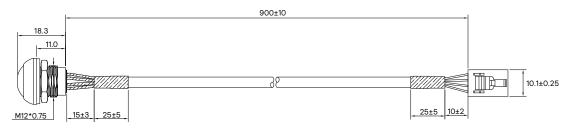

#### **Dimensions:**

Required hole size is 12.5mm. All dimensions shown are in millimeters.

© 2021 Signify Holding. All rights reserved. The information provided herein is subject to change, without notice. Signify does not give any representation or warranty as to the accuracy or completeness of the information included herein and shall not be liable for any action in reliance thereon. The information presented in this document is not intended as any commercial offer and does not form part of any quotation or contract, unless otherwise agreed by Signify.