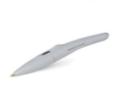

## Promethean ActivBoard Pens



1st Generation ActivBoard 75" Board with the serial number located on one of the pen holders or behind the upper left corner.

1st Generation ActivBoard Rounded corners with the serial number behind the upper left corner.



For these pens, eMail: Tiffany\_S\_Kimball @mcpsmd.org and Indicate which board



ActivBoard 100 Series Light grey trim and the Serial number can be located behind the upper left hand corner.



Student ActivPen 50 - 2 Pack ACTIVPEN4S3-2-BK \$81.64



ActivBoard 300 & 500 Series

Dark grey trim with the serial number located on either side of ActivBoard between the pen holders



Teacher ActivPen 50 - 10 Pack ACTIVPEN4T3-10 \$249.26



ActivBoard 10 Touch and ActivPanel Version 4.5



Promethean ActivBoard Digital Pen AP-PEN-2 \$70.00