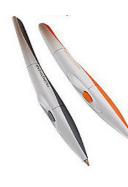

For these pens, eMail: Tiffany\_S\_Kimball @mcpsmd.org and Indicate which board

ActivBoard 100 Series Light grey trim and the Serial number can be located behind the upper left hand corner.

Student ActivPen 50 - 2 Pack ACTIVPEN4S3-2-BK \$81.64

ActivBoard 300 & 500 Series

Dark grey trim with the serial number located on either side of ActivBoard between the pen holders

Teacher ActivPen 50 - 10 Pack ACTIVPEN4T3-10 \$249.26

ActivBoard 10 Touch and ActivPanel Version 4.5