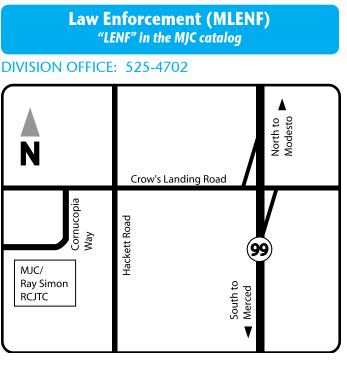

# Administration of Justice (MADJU) "ADJU" in the MJC catalog

MADJU 145A Community Agency Service Fieldwork 1 Unit

#### **DIVISION OFFICE: 575-6129**

Prerequisite: Satisfactory completion of ADJU 201 Concurrent Enrollment: ADJU 145 5492 HAUSMANN G 5 HRS/WK ARR MEND 104F FAST NOTE: Contact instructor immediately after registering for this course at 575-6814 MADJU 145B Community Agency Service Fieldwork 2Units Prerequisite: Satisfactory completion of ADJU 201 Concurrent Enrollment: ADJU 145 5495 HAUSMANN G 2 13 HRS/WK ARR MEND 104F EAST NOTE: Contact instructor immediately after registering for this course at 575-6814. MADJU 145C Community Agency Service Fieldwork 3 Units Prerequisite: Satisfactory completion of ADJU 201 Concurrent Enrollment: ADJU 145 5496 HAUSMANN G 3.2 HRS/WK ARR MFND 104F EAST NOTE: Contact instructor immediately after registering for this course at 575-6814. MADJU 145D Community Agency Service Fieldwork 4 Units Prerequisite: Satisfactory completion of ADJU 201 Concurrent Enrollment: ADJU 145 5497 HAUSMANN G 20 HRS/WK ARR MFND 104F EAST NOTE: Contact instructor immediately after registering for this course at 575-6814 **MADJU 145** 1 Unit Community Agency Service Prerequisite: Satisfactory completion of ADJU 201 Concurrent Enrollment: ADJU 145A or ADJU 145B or ADJU 145C or ADJU 145D 5491 HAUSMANN G 03:45PM - 04:45PM T LEC MFND 104F EAST NOTE: Contact instructor immediately after registering for this course at 575-6814. **MADJU 201** Intro to Administration of Justice 3 Units 5501 HOAGLAND D 08:00AM - 09:20AM MW LEC MCLS 101 EAST 5503 HOAGLAND D 11:00AM - 12:20PM MW LEC MCLS 101 EAST 6458 DEWERK A 06:30PM - 09:35PM т LEC MCLS 101 EAST 5479 DRUMMOND F 3.2 HRS/WK ARR ONLINE For course information visit: http://virtual.mjc.edu/drummondf/ 5502 A HOAGLAND D 3.2 HRS/WK ARR ONLINE For course information visit: http://virtual.mjc.edu/hoaglandd/ HOAGLAND D 3.2 HRS/WK ARR ONLINE For course information visit: http://virtual.mjc.edu/hoaglandd/ 6460 SINSEL J 3.2 HRS/WK ARR ONLINE