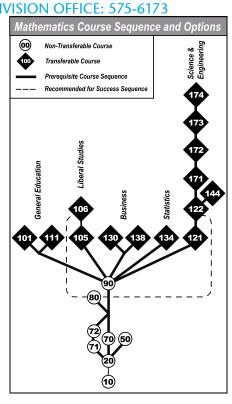

#### **DIVISION OFFICE: 575-6173**

# Anatomy & Physiology(MAP) "AP" in the MJC catalog

# **DIVISION OFFICE: 575-6173** Classes can also be found under **BIOLOGY** BOTANY **MICROBIOLOGY** PHYSIOLOGY

ZOOLOGY MAP 50 Elementary Human Anatomy-Physiology 3 Units 05:30PM - 08:35PM TH 7711 JAMES D LEC MSCI 213 EAST UYESHIRO S 3.2 HRS/WK ARR ONLI Information for this online course can be found at http://virtual.yosemite. ONLINE 7706 cc.ca.us/uyeshiros