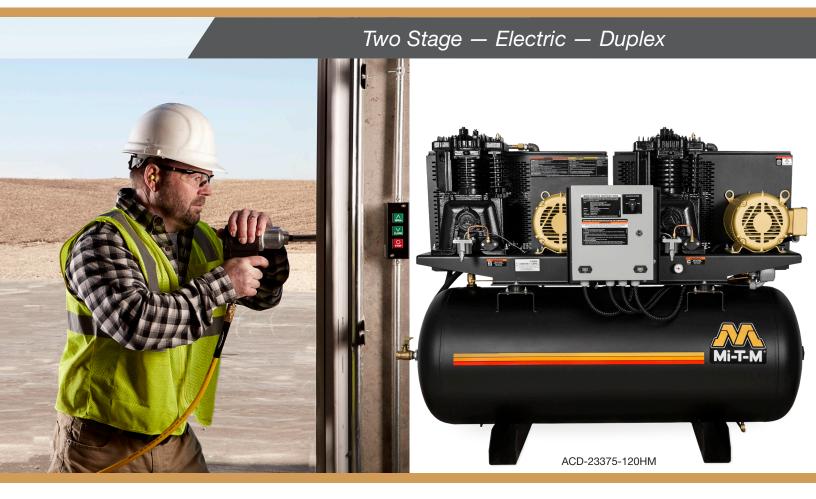

# M Series 120-Gallon

Air Compressors

The M Series air compressors are a great solution for the most demanding industrial applications. Available in many motor configurations with a horizontal tank.