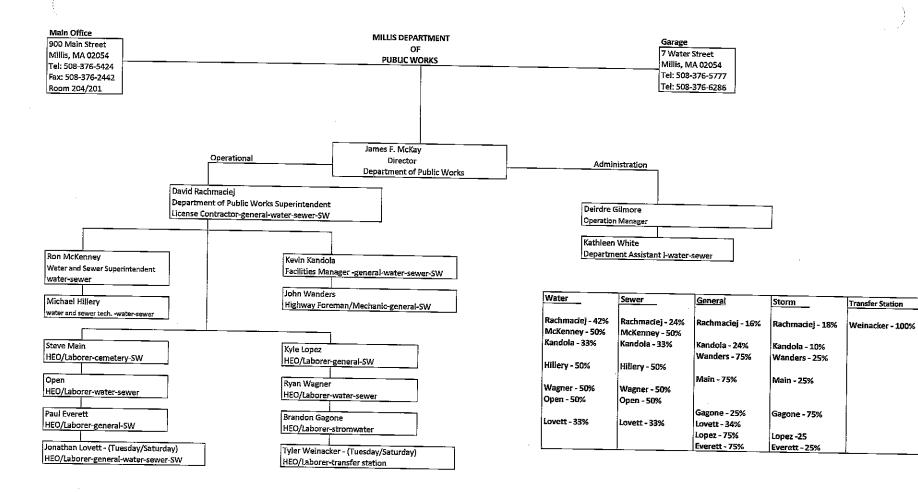

| 19.00           | 19.00 |                  |
| ynergy with Other Projects                          |                              | 1.00             | 19.00           |       |                  |
| Comprehensive Plan Component                        |                              | 1.25             | 19.00           |       |                  |
| Fotal Score                                         |                              |                  | 19.00           | -     |                  |
|                                                     |                              |                  |                 | 95.00 |                  |

\*Project Rating - Using Rating Scale rate your project from 1 - 9

\*\*Applicable - Enter a 1 if your project meets the Priority Ranking Criteria



updated: 1/05/2022



# CAPITAL PROJECT DETAIL SHEET

| Project Title: Sidewalk/Road                                               | Constructi                   | D <b>n</b>        |                              |             |              |