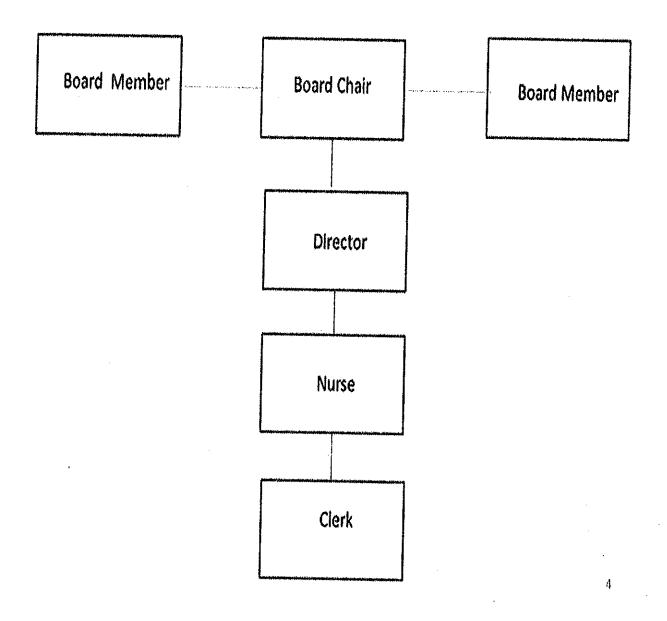

d for supplemental nursing services has become apparent as outside funding is reduced or eliminated this unpredictable need will still be ever-present.

Form #6

## FISCAL YEAR 2023 BUDGET DEPARTMENT:

### **Budget Request Above Level Service**

## Title: Millis Board of Health Increase Office supplies

#### **Description of Request:**

Cell phone account request for \$1,200 cell phone usage public health nurse not covered by CoVid funding after 2021.

**Detailed Cost Impact:** 

Increase to the Office supply line item or a separate line item for \$1,200.

**Justification for Request** 

Attach copies of reports, master plans, or supporting documentation)

Nursing services requires a separate cell phone of the public health nurse performing routine activities related to her job.

Form #6



| SPORATED FEB 2                                                                                                                                                                                                                       | Town of Millis                                                                                                                                                                                                                                  |                                               |