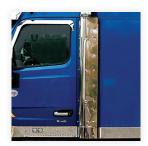

## EXCEPTIONAL ITEMS IN BOTH 304 AND 430 TO SPECIFICALLY ENHANCE 567 PERTERBILT

SUN VISOR S7131063

12" sun visor drop 579 2012 & up / 567 high roof 2012 & up (5 x lumières OEM)

**CAB PANEL** S7132397

6" cab panel, 567 SFA 121 BBC 2016 & up 2 block heater with side exhaust