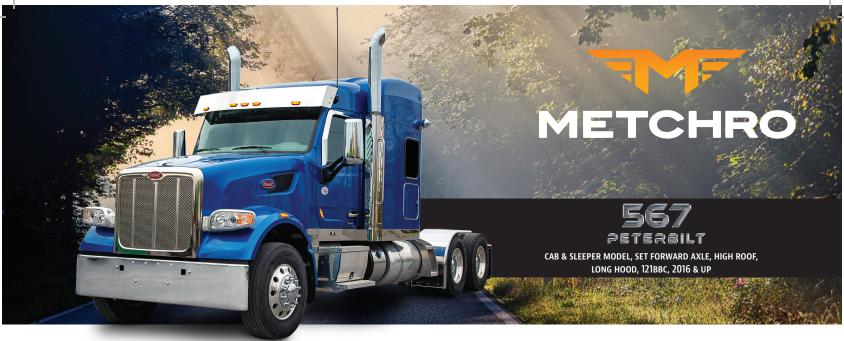

## EXCEPTIONAL ITEMS IN BOTH 304 AND 430 TO SPECIFICALLY ENHANCE 567 PERTERBILT

SUN VISOR S7131063

12" sun visor drop 579 2012 & up / 567 high roof 2012 & up (5 x lumières OEM)

**CAB PANEL** S7132397

6" cab panel, 567 SFA 121 BBC 2016 & up 2 block heater with side exhaust