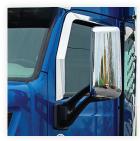

KIT ARMS AND BRACKETS S7173003

Kit arms and brackets Peterbilt for super long half fender suspension low air leaf 40-52 (use S7173004 with low-low air leaf)

WINDOW DEFLECTOR S7132304

Window deflectors long with convex mirror 579-567 SBA 2012 & up / 567 SFA 2016 and up