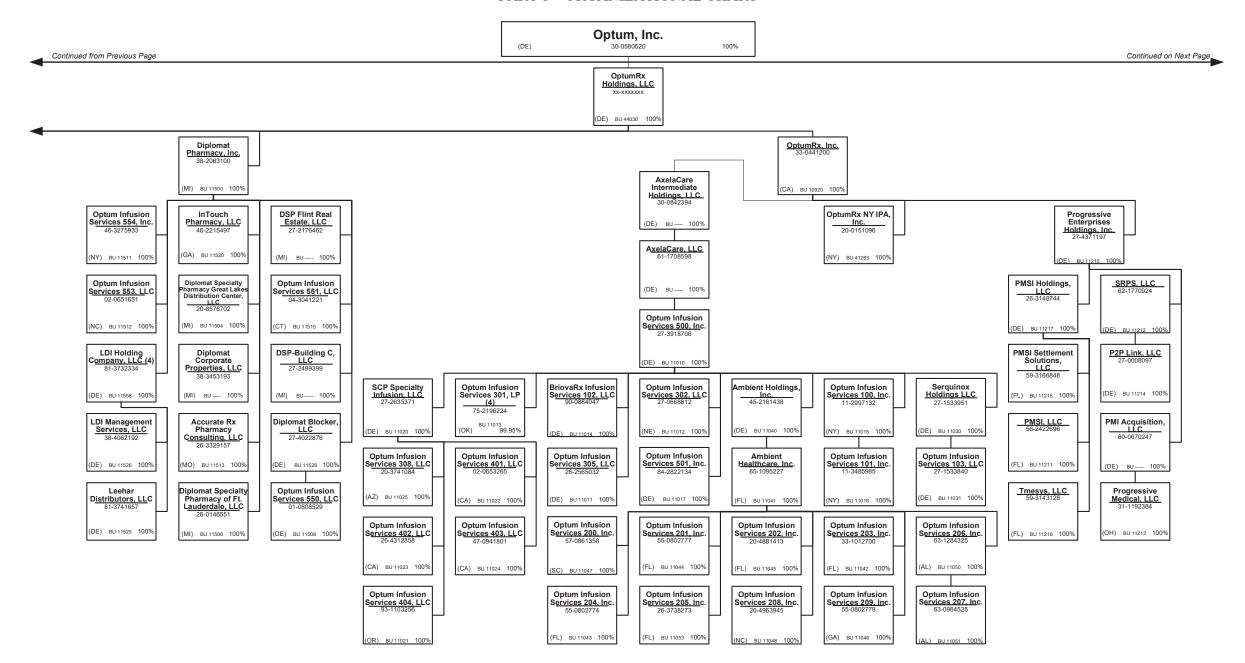

| a) Active  |                        |       | /V/\     | U         | . 0                                     | U              | U |                 | U          | U |                                       | . 0          |

R - Registered - Non-domiciled RRGs......0
Q - Qualified - Qualified or accredited reinsurer......0















































Continued from Previous Page

#### SCHEDULE Y - INFORMATION CONCERNING ACTIVITIES OF INSURER MEMBERS OF A HOLDING COMPANY GROUP

PART 1 – ORGANIZATIONAL CHART

Surgical Care Affiliates, LLC
20-8922307 100%

Substantively Controlled Surgical Care Affiliate Entities



# SCHEDULE Y – INFORMATION CONCERNING ACTIVITIES OF INSURER MEMBERS OF A HOLDING COMPANY GROUP PART 1 – ORGANIZATIONAL CHART

| Entity Name                                                   | Juris. | Federal Tax ID | Entity Name                                                         | Juris. | Federal Tax ID |
|---------------------------------------------------------------|--------|----------------|---------------------------------------------------------------------|--------|----------------