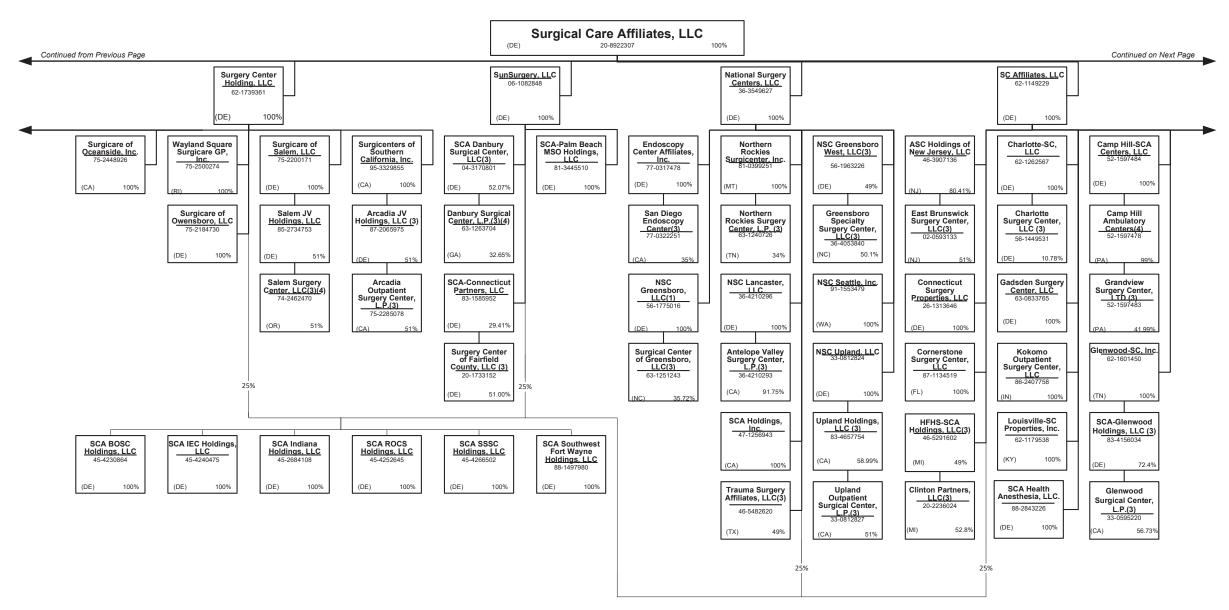

# **HEALTH QUARTERLY STATEMENT**

AS OF SEPTEMBER 30, 2022 OF THE CONDITION AND AFFAIRS OF THE