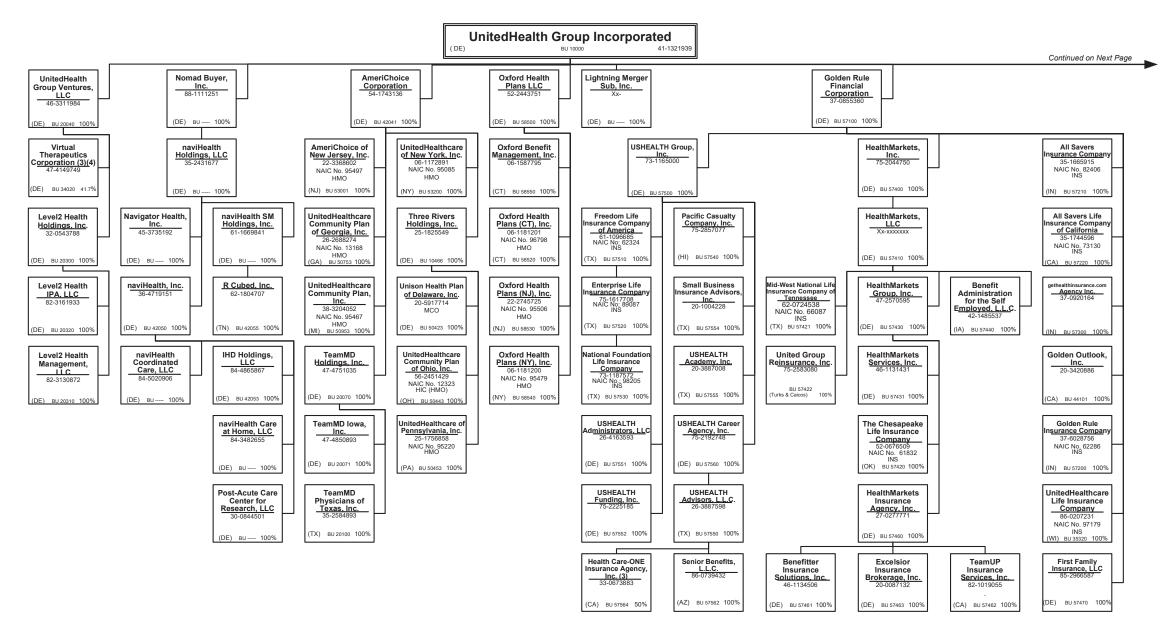

| a) Active  |                        |       | /V/\     | U         | . 0                                     | U              | U |                 | U          | U |                                       | . 0          |

R - Registered - Non-domiciled RRGs......0
Q - Qualified - Qualified or accredited reinsurer......0















































Continued from Previous Page

#### SCHEDULE Y - INFORMATION CONCERNING ACTIVITIES OF INSURER MEMBERS OF A HOLDING COMPANY GROUP

PART 1 – ORGANIZATIONAL CHART

Surgical Care Affiliates, LLC
20-8922307 100%

Substantively Controlled Surgical Care Affiliate Entities



# SCHEDULE Y – INFORMATION CONCERNING ACTIVITIES OF INSURER MEMBERS OF A HOLDING COMPANY GROUP PART 1 – ORGANIZATIONAL CHART

| Entity Name                                                   | Juris. | Federal Tax ID | Entity Name                                                         | Juris. | Federal Tax ID |
|---------------------------------------------------------------|--------|----------------|---------------------------------------------------------------------|--------|--