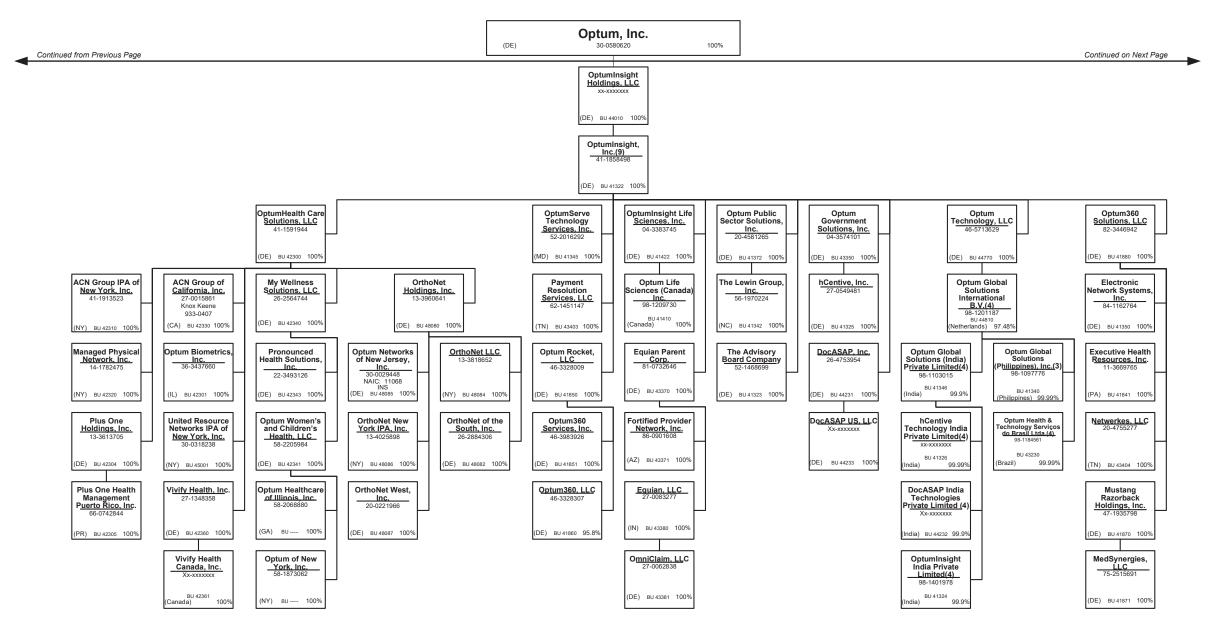

| a) Active  |                        |       | /V/\     | U         | . 0                                     | U              | U |                 | U          | U |                                       | . 0          |

R - Registered - Non-domiciled RRGs......0
Q - Qualified - Qualified or accredited reinsurer......0















































Continued from Previous Page

#### SCHEDULE Y - INFORMATION CONCERNING ACTIVITIES OF INSURER MEMBERS OF A HOLDING COMPANY GROUP

PART 1 – ORGANIZATIONAL CHART

Surgical Care Affiliates, LLC
20-8922307 100%

Substantively Controlled Surgical Care Affiliate Entities



# SCHEDULE Y – INFORMATION CONCERNING ACTIVITIES OF INSURER MEMBERS OF A HOLDING COMPANY GROUP PART 1 – ORGANIZATIONAL CHART

| Entity Name                                                   | Juris. | Federal Tax ID | Entity Name                                                         | Juris. | Federal Tax ID |
|---------------------------------------------------------------|--------|----------------|---------------------------------------------------------------------|--------|----------------|