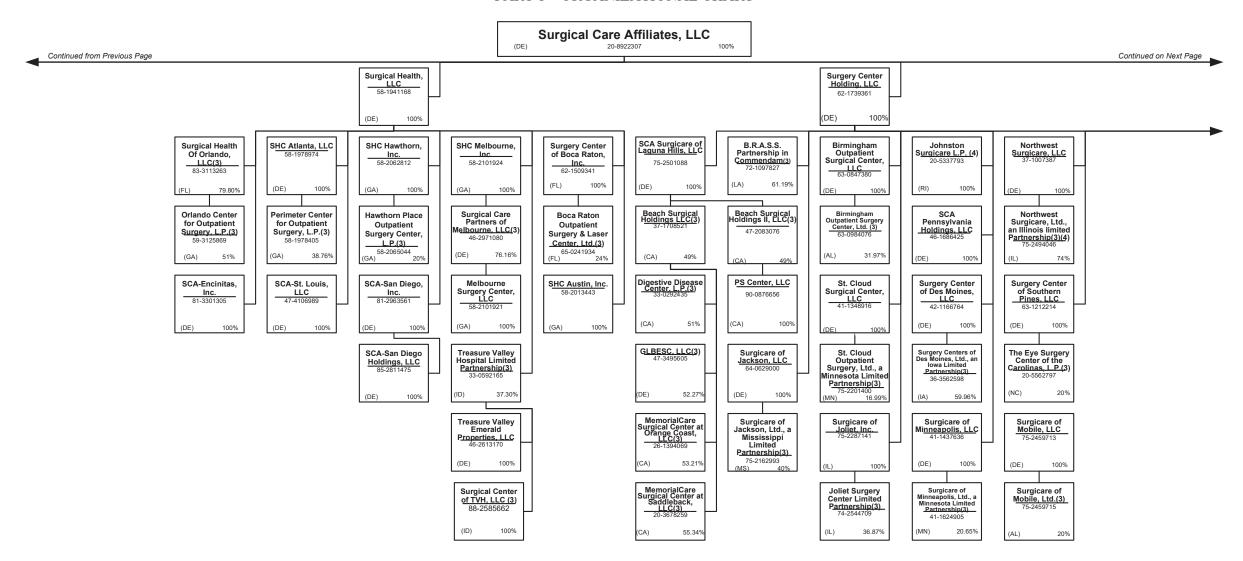

# **HEALTH QUARTERLY STATEMENT**

AS OF SEPTEMBER 30, 2022 OF THE CONDITION AND AFFAIRS OF THE