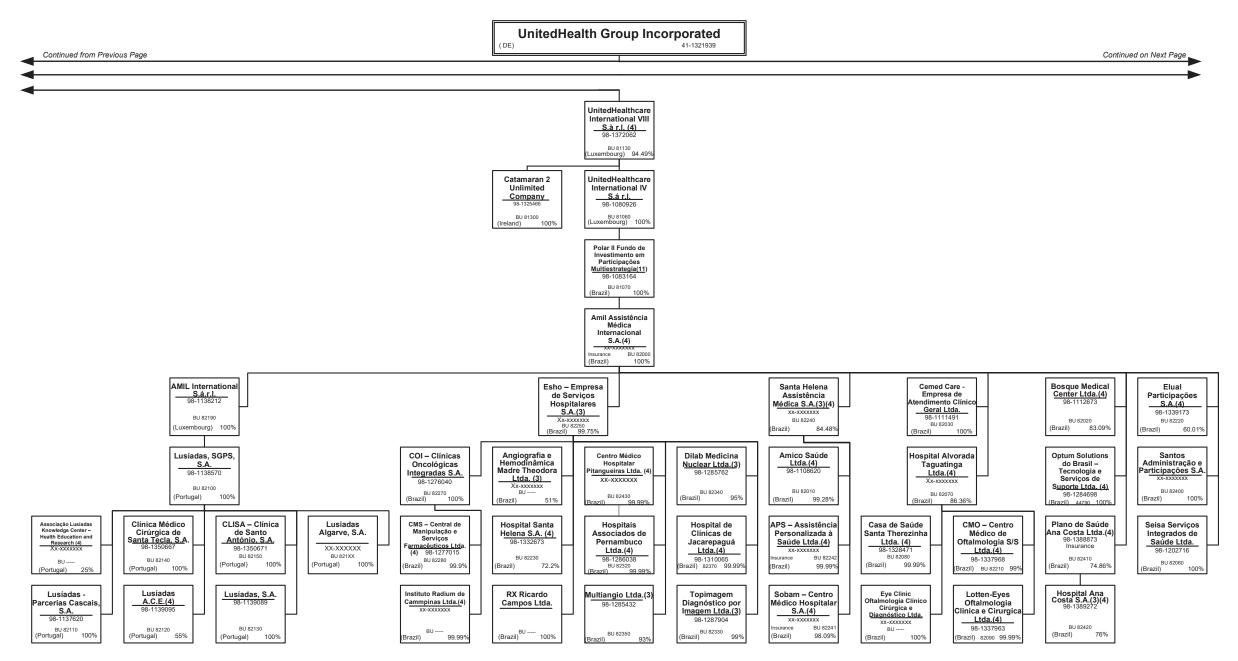

| a) Active  |                        |       | /V/\     | U         | . 0                                     | U              | U |                 | U          | U |                                       | . 0          |

R - Registered - Non-domiciled RRGs......0
Q - Qualified - Qualified or accredited reinsurer......0















































Continued from Previous Page

#### SCHEDULE Y - INFORMATION CONCERNING ACTIVITIES OF INSURER MEMBERS OF A HOLDING COMPANY GROUP

PART 1 – ORGANIZATIONAL CHART

Surgical Care Affiliates, LLC
20-8922307 100%

Substantively Controlled Surgical Care Affiliate Entities



# SCHEDULE Y – INFORMATION CONCERNING ACTIVITIES OF INSURER MEMBERS OF A HOLDING COMPANY GROUP PART 1 – ORGANIZATIONAL CHART

| Entity Name                                                   | Juris. | Federal Tax ID | Entity Name                                                         | Juris. | Federal Tax ID |
|---------------------------------------------------------------|--------|----------------|---------------------------------------------------------------------|--------|------