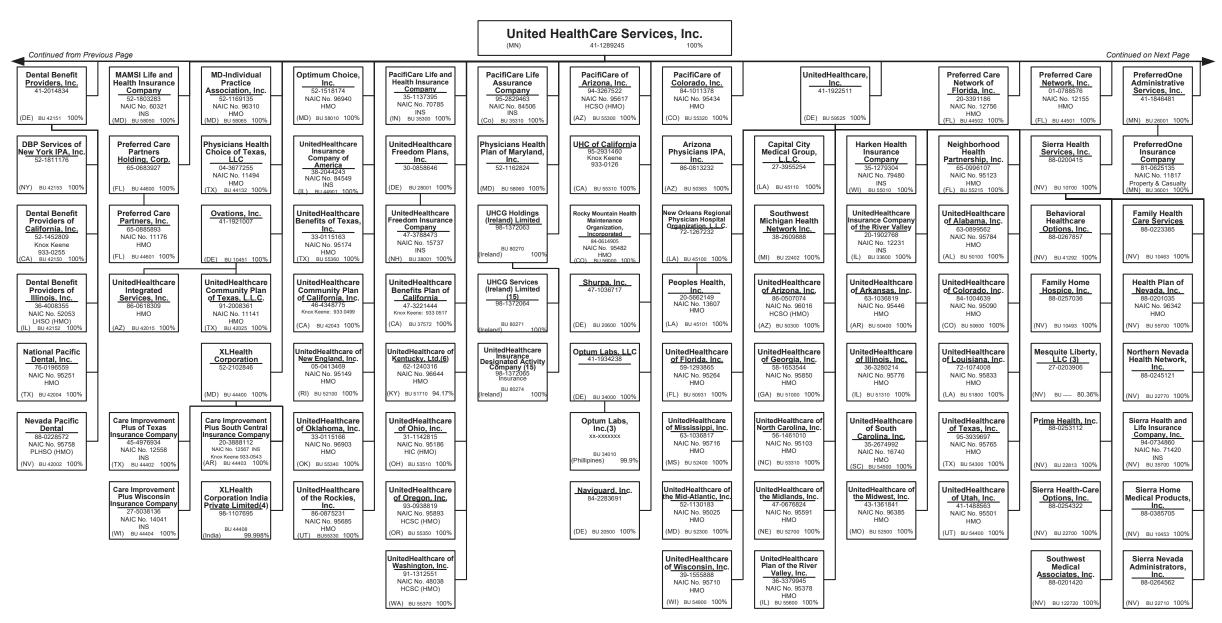

# **HEALTH QUARTERLY STATEMENT**

AS OF SEPTEMBER 30, 2022 OF THE CONDITION AND AFFAIRS OF THE

# UnitedHealthcare of New England, Inc.

| NAI                              |                                                                 | 0707 NAIC Company<br>(Prior)                                 | Code <u>95149</u>                      | Employer's ID Num                            | ber05-0413469                                                                             |                         |
|----------------------------------|-----------------------------------------------------------------|--------------------------------------------------------------|----------------------------------------|----------------------------------------------|-------------------------------------------------------------------------------------------|-------------------------|
| Organized under the Laws of      | Rhode                                                           | sisland                                                      | _ , State of Domi                      | cile or Port of Entry _                      | RI                                                                                        |                         |
| Country of Domicile              |                                                                 | United Stat                                                  | es of America                          |                                              |                                                                                           |                         |
| Licensed as business type:       |                                                                 | Health Maintena                                              | ance Organization                      |                                              |                                                                                           |                         |
| Is HMO Federally Qualified?      | Yes[ ] No[ X]                                                   |                                                              |                                        |                                              |                                                                                           |                         |
| Incorporated/Organized           | 11/14/1984                                                      |                                                              | Commence                               | d Business                                   | 12/27/1984                                                                                |                         |
| Statutory Home Office            | 475 Kilvert Street                                              | t, Suite 310                                                 |                                        | Warwic                                       | k, RI, US 02886-1392                                                                      |                         |
|                                  | (Street and No                                                  | umber)                                                       |                                        | (City or Town,                               | State, Country and Zip Code)                                                              |                         |
| Main Administrative Office       |                                                                 | 9800 Health Care                                             | Lane, MN006-W5<br>id Number)           | 500                                          |                                                                                           |                         |
|                                  | Minnetonka, MN, US 55343                                        | • 3000 200                                                   | -'                                     |                                              | 952-979-6169                                                                              |                         |
| . (City or                       | Town, State, Country and Zip (                                  | Code)                                                        |                                        | (Area Coo                                    | le) (Telephone Number)                                                                    |                         |
| Mail Address                     | 9800 Health Care Lane, MN<br>(Street and Number or P.           |                                                              | ·                                      |                                              | onka, MN, US 55343<br>State, Country and Zip Code)                                        |                         |
| Primary Location of Books and    | • • • • • • • • • • • • • • • • • • • •                         | 9800 Health Care                                             | 1 ano MN1006-10/                       |                                              | ,,,                                                                                       |                         |
| •                                |                                                                 | (Street ar                                                   | nd Number)                             |                                              |                                                                                           |                         |
|                                  | Minnetonka, MN, US 55343<br>Town, State, Country and Zip (      |                                                              |                                        |                                              | 952-979-6169<br>le) (Telephone Number)                                                    |                         |
| Internet Website Address         |                                                                 |                                                              | healthcare.com                         | •                                            | ,                                                                                         |                         |
| _                                |                                                                 |                                                              | realtificate.com                       |                                              | 04 400 070 0700                                                                           |                         |
| Statutory Statement Contact      |                                                                 | vi Loomba<br>(Name)                                          | 1                                      | (Area                                        | 91 120-676-2786<br>a Code) (Telephone Number)                                             |                         |
|                                  | ojusvi_loomba@optum.com<br>(E-mail Address)                     |                                                              |                                        |                                              | 952-931-4651<br>(FAX Number)                                                              |                         |
|                                  | (E-mail) (daless)                                               |                                                              | CERC                                   |                                              | (,,,,,,,,,,,,,,,,,,,,,,,,,,,,,,,,,,,,,,                                                   |                         |
| Chief Executive Officer          | Mary Rache                                                      |                                                              | CERS                                   | Secretary                                    | Nicholas Robert Shjerve #                                                                 |                         |
| President                        | Elizabeth Cork                                                  | kum Winsor                                                   | _                                      | Treasurer                                    | Peter Marshall Gill                                                                       |                         |
|                                  |                                                                 |                                                              | HER                                    |                                              |                                                                                           |                         |
| Nyle Brent Cotting               | ton, Vice President                                             | Michael Alexander Florczy Ope                                | /k #, Vice Preside<br>erations         |                                              | nael Stephen Gossner #, Chief Financial                                                   | Officer                 |
| Heather Anastasia Lar            | ng, Assistant Secretary                                         | Jessica Leigh Zub                                            | a, Assistant Secre                     | etary                                        |                                                                                           |                         |
| Michael Alexan                   | adon Floroniste M                                               |                                                              | OR TRUSTEES                            |                                              | Elizabeth Corkum Winsor                                                                   |                         |
| Wichael Alexar                   | nder Florczyk #                                                 | Niary Na                                                     |                                        |                                              | Enzabeth Contain Villison                                                                 |                         |
| State of Minnes                  | ota                                                             | State of Cenno                                               | int                                    |                                              | State of                                                                                  |                         |
| County of Phone                  | 71-                                                             | County of Heart                                              | 17                                     | <del></del> ;                                | County of                                                                                 |                         |
| The officers of this reporting e | entity being duly sworn, each                                   | depose and say that they                                     | are the described                      | officers of said report                      | ing entity, and that on the reporting peri                                                | od state                |
| this statement together with re  | plated exhibits echedules and                                   | evolunations therein contain                                 | ined annexed or r                      | referred to, is a full and                   | r claims thereon, except as herein stated<br>if true statement of all the assets and liab | ilities an              |
| of the condition and affairs of  | the said reporting entity as of<br>the NAIC Annual Statement in | the reporting period stated                                  | above, and of its<br>Practices and Pro | income and deduction<br>cedures manual excer | ns therefrom for the period ended, and not to the extent that: (1) state law may diff     | iave bee<br>fer; or, (2 |
| that state rules or regulations  | require differences in reporting                                | not related to accounting a                                  | practices and proc                     | edures, according to t                       | the best of their information, knowledge a conic filing with the NAIC, when required,     | ana belle               |
| exact copy (except for format    | tting differences due to electro                                | onic filing) of the enclosed                                 | statement. The                         | electronic filing may b                      | e requested by various regulators in lie                                                  | u of or i               |
| addition to the enclosed stater  | nent,                                                           |                                                              |                                        |                                              |                                                                                           |                         |
|                                  |                                                                 | 1                                                            |                                        |                                              |                                                                                           |                         |
| Aug 12a                          | har                                                             | //rahit                                                      | 7/1/2                                  | /                                            |                                                                                           |                         |
| Nicholas Rober                   | -                                                               |                                                              | orkum Winsor                           |                                              | Michael Stephen Gossner                                                                   |                         |
| Secretary                        |                                                                 |                                                              | sident<br>worn to before me t          | hie                                          | Chief Financial Officer Subscribed and sworn to before me                                 | this                    |
| Subscribed and sworn to          | track 707 #                                                     | ) of the day                                                 |                                        | C 2022_                                      | day of                                                                                    |                         |
| Ince                             | 100                                                             |                                                              |                                        |                                              |                                                                                           |                         |
| - FIGURE                         | THE !                                                           | 1                                                            |                                        |                                              |                                                                                           |                         |
|                                  |                                                                 | THE THE LAND                                                 | 100                                    |                                              |                                                                                           |                         |
| C                                |                                                                 | Here CO.                                                     | a. ls th                               | nis an original filing?                      | Yes [ X ] No                                                                              | [ ]                     |
|                                  |                                                                 | 2 2 Olymorth                                                 | 10.4                                   | State the amendment nu                       | mber                                                                                      |                         |
| KATELYN MAE                      | ONSGARD                                                         | COMPRESSION                                                  | 2.                                     | Date filed                                   |                                                                                           |                         |
| NOTARY P<br>MINNES               | UBLIC                                                           | STEXPINES                                                    | 3.1                                    | Number of pages attache                      | d                                                                                         |                         |
| My Commission Exp                | ires Jan. 31, 2027                                              | COMMUNICATION OF LINES  COMMUNICATION  EXCHANGES  10/3:/2023 | CA                                     |                                              | ***<br>***<br>***                                                                         |                         |
|                                  |                                                                 | THE COUNTY                                                   | H. Barrist                             |                                              |                                                                                           |                         |
|                                  |                                                                 | THE CONTRACTOR                                               |                                        |                                              |                                                                                           | 18                      |
| 8                                |                                                                 |                                                              |                                        |                                              | 0                                                                                         | J. Ballen               |
|                                  |                                                                 |                                                              |                                        |                                              | SONIA CONTRACT                                                                            | 120,00                  |