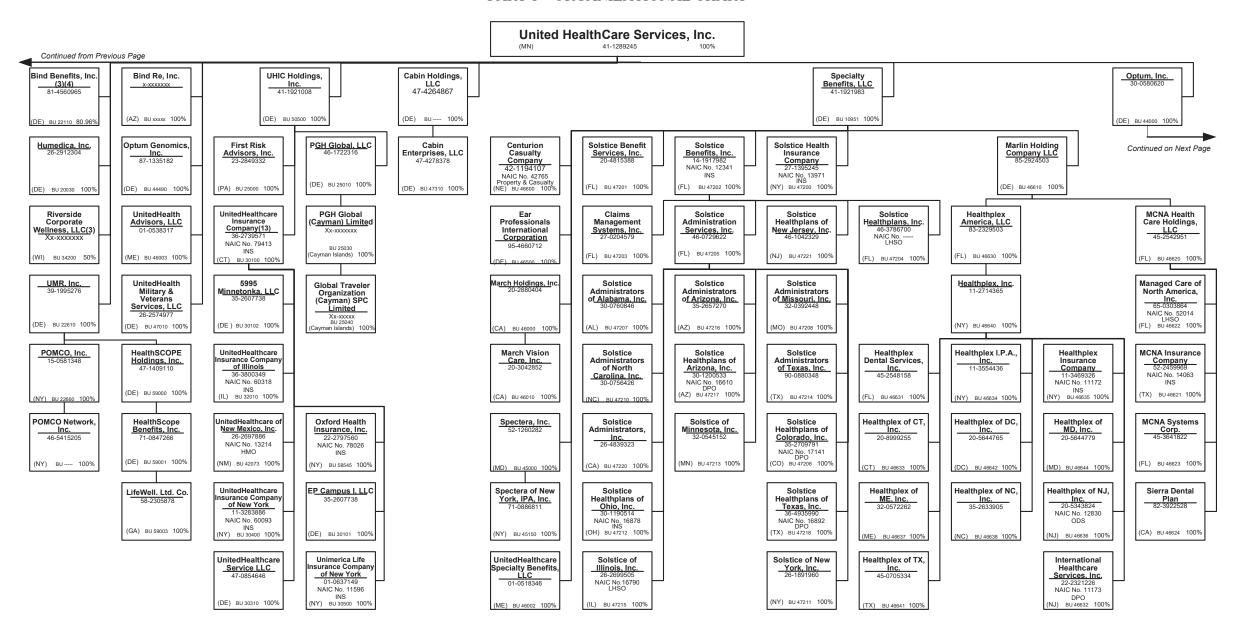

# **HEALTH QUARTERLY STATEMENT**

AS OF SEPTEMBER 30, 2022 OF THE CONDITION AND AFFAIRS OF THE

# UnitedHealthcare of New England, Inc.

| NAI                              |                                                                 | 0707 NAIC Company<br>(Prior)                                 | Code <u>95149</u>                      | Employer's ID Num                            | ber05-0413469                                                                             |                         |
|----------------------------------|-----------------------------------------------------------------|--------------------------------------------------------------|----------------------------------------|----------------------------------------------|-------------------------------------------------------------------------------------------|-------------------------|
| Organized under the Laws of      | Rhode                                                           | sisland                                                      | _ , State of Domi                      | cile or Port of Entry _                      | RI                                                                                        |                         |
| Country of Domicile              |                                                                 | United Stat                                                  | es of America                          |                                              |                                                                                           |                         |
| Licensed as business type:       |                                                                 | Health Maintena                                              | ance Organization                      |                                              |                                                                                           |                         |
| Is HMO Federally Qualified?      | Yes[ ] No[ X]                                                   |                                                              |                                        |                                              |                                                                                           |                         |
| Incorporated/Organized           | 11/14/1984                                                      |                                                              | Commence                               | d Business                                   | 12/27/1984                                                                                |                         |
| Statutory Home Office            | 475 Kilvert Street                                              | t, Suite 310                                                 |                                        | Warwic                                       | k, RI, US 02886-1392                                                                      |                         |
|                                  | (Street and No                                                  | umber)                                                       |                                        | (City or Town,                               | State, Country and Zip Code)                                                              |                         |
| Main Administrative Office       |                                                                 | 9800 Health Care                                             | Lane, MN006-W5<br>id Number)           | 500                                          |                                                                                           |                         |
|                                  | Minnetonka, MN, US 55343                                        | • 3000 200                                                   | -'                                     |                                              | 952-979-6169                                                                              |                         |
| . (City or                       | Town, State, Country and Zip (                                  | Code)                                                        |                                        | (Area Coo                                    | le) (Telephone Number)                                                                    |                         |
| Mail Address                     | 9800 Health Care Lane, MN<br>(Street and Number or P.           |                                                              | ·                                      |                                              | onka, MN, US 55343<br>State, Country and Zip Code)                                        |                         |
| Primary Location of Books and    | • • • • • • • • • • • • • • • • • • • •                         | 9800 Health Care                                             | 1 ano MN1006-10/                       |                                              | ,,,                                                                                       |                         |
| •                                |                                                                 | (Street ar                                                   | nd Number)                             |                                              |                                                                                           |                         |
|                                  | Minnetonka, MN, US 55343<br>Town, State, Country and Zip (      |                                                              |                                        |                                              | 952-979-6169<br>le) (Telephone Number)                                                    |                         |
| Internet Website Address         |                                                                 |                                                              | healthcare.com                         | •                                            | ,                                                                                         |                         |
| _                                |                                                                 |                                                              | realtificate.com                       |                                              | 04 400 070 0700                                                                           |                         |
| Statutory Statement Contact      |                                                                 | vi Loomba<br>(Name)                                          | 1                                      | (Area                                        | 91 120-676-2786<br>a Code) (Telephone Number)                                             |                         |
|                                  | ojusvi_loomba@optum.com<br>(E-mail Address)                     |                                                              |                                        |                                              | 952-931-4651<br>(FAX Number)                                                              |                         |
|                                  | (E-mail) (daless)                                               |                                                              | CERC                                   |                                              | (,,,,,,,,,,,,,,,,,,,,,,,,,,,,,,,,,,,,,,                                                   |                         |
| Chief Executive Officer          | Mary Rache                                                      |                                                              | CERS                                   | Secretary                                    | Nicholas Robert Shjerve #                                                                 |                         |
| President                        | Elizabeth Cork                                                  | kum Winsor                                                   | _                                      | Treasurer                                    | Peter Marshall Gill                                                                       |                         |
|                                  |                                                                 |                                                              | HER                                    |                                              |                                                                                           |                         |
| Nyle Brent Cotting               | ton, Vice President                                             | Michael Alexander Florczy Ope                                | /k #, Vice Preside<br>erations         |                                              | nael Stephen Gossner #, Chief Financial                                                   | Officer                 |
| Heather Anastasia Lar            | ng, Assistant Secretary                                         | Jessica Leigh Zub                                            | a, Assistant Secre                     | etary                                        |                                                                                           |                         |
| Michael Alexan                   | adon Floroniste M                                               |                                                              | OR TRUSTEES                            |                                              | Elizabeth Corkum Winsor                                                                   |                         |
| Wichael Alexar                   | nder Florczyk #                                                 | Niary Na                                                     |                                        |                                              | Enzabeth Contain Villison                                                                 |                         |
| State of Minnes                  | ota                                                             | State of Cenno                                               | int                                    |                                              | State of                                                                                  |                         |
| County of Phone                  | 71-                                                             | County of Heart                                              | 17                                     | <del></del> ;                                | County of                                                                                 |                         |
| The officers of this reporting e | entity being duly sworn, each                                   | depose and say that they                                     | are the described                      | officers of said report                      | ing entity, and that on the reporting peri                                                | od state                |
| this statement together with re  | plated exhibits echedules and                                   | evolunations therein contain                                 | ined annexed or r                      | referred to, is a full and                   | r claims thereon, except as herein stated<br>if true statement of all the assets and liab | ilities an              |
| of the condition and affairs of  | the said reporting entity as of<br>the NAIC Annual Statement in | the reporting period stated                                  | above, and of its<br>Practices and Pro | income and deduction<br>cedures manual excer | ns therefrom for the period ended, and not to the extent that: (1) state law may diff     | iave bee<br>fer; or, (2 |
| that state rules or regulations  | require differences in reporting                                | not related to accounting a                                  | practices and proc                     | edures, according to t                       | the best of their information, knowledge a conic filing with the NAIC, when required,     | ana belle               |
| exact copy (except for format    | tting differences due to electro                                | onic filing) of the enclosed                                 | statement. The                         | electronic filing may b                      | e requested by various regulators in lie                                                  | u of or i               |
| addition to the enclosed stater  | nent,                                                           |                                                              |                                        |                                              |                                                                                           |                         |
|                                  |                                                                 | 1                                                            |                                        |                                              |                                                                                           |                         |
| Aug 12a                          | har                                                             | //rahit                                                      | 7/1/2                                  | /                                            |                                                                                           |                         |
| Nicholas Rober                   | -                                                               |                                                              | orkum Winsor                           |                                              | Michael Stephen Gossner                                                                   |                         |
| Secretary                        |                                                                 |                                                              | sident<br>worn to before me t          | hie                                          | Chief Financial Officer Subscribed and sworn to before me                                 | this                    |
| Subscribed and sworn to          | track 707 #                                                     | ) of the day                                                 |                                        | C 2022_                                      | day of                                                                                    |                         |
| Ince                             | 100                                                             |                                                              |                                        |                                              |                                                                                           |                         |
| - FIGURE                         | THE !                                                           | 1                                                            |                                        |                                              |                                                                                           |                         |
|                                  |                                                                 | THE THE LAND                                                 | 100                                    |                                              |                                                                                           |                         |
| C                                |                                                                 | Here CO.                                                     | a. ls th                               | nis an original filing?                      | Yes [ X ] No                                                                              | [ ]                     |
|                                  |                                                                 | 2 2 Olymorth                                                 | 10.4                                   | State the amendment nu                       | mber                                                                                      |                         |
| KATELYN MAE                      | ONSGARD                                                         | COMPRESSION                                                  | 2.                                     | Date filed                                   |                                                                                           |                         |
| NOTARY P<br>MINNES               | UBLIC                                                           | STEXPINES                                                    | 3.1                                    | Number of pages attache                      | d                                                                                         |                         |
| My Commission Exp                | ires Jan. 31, 2027                                              | COMMUNICATION OF LINES  COMMUNICATION  EXCHANGES  10/3:/2023 | CA                                     |                                              | ***<br>***<br>***                                                                         |                         |
|                                  |                                                                 | THE COUNTY                                                   | H. Barrist                             |                                              |                                                                                           |                         |
|                                  |                                                                 | THE CONTRACTOR                                               |                                        |                                              |                                                                                           | 18                      |
| 8                                |                                                                 |                                                              |                                        |                                              | 0                                                                                         | J. Ballen               |
|                                  |                                                                 |                                                              |                                        |                                              | SONIA CONTRACT                                                                            | 120,00                  |