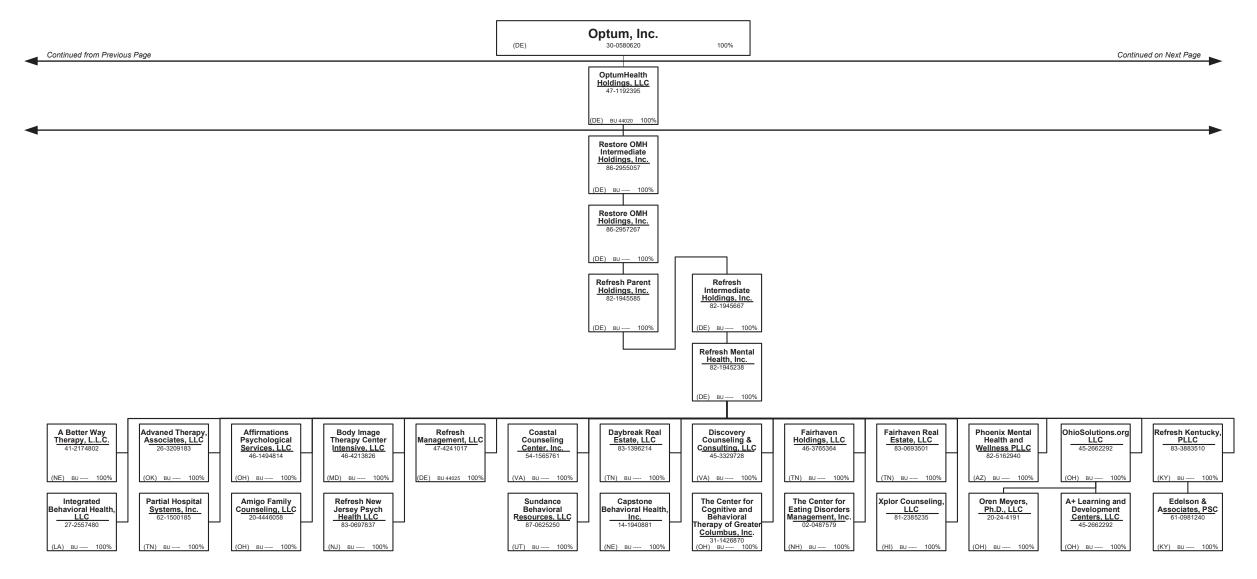

| a) Active  |                        |       | /V/\     | U         | . 0                                     | U              | U |                 | U          | U |                                       | . 0          |

R - Registered - Non-domiciled RRGs......0
Q - Qualified - Qualified or accredited reinsurer......0















































Continued from Previous Page

#### SCHEDULE Y - INFORMATION CONCERNING ACTIVITIES OF INSURER MEMBERS OF A HOLDING COMPANY GROUP

PART 1 – ORGANIZATIONAL CHART

Surgical Care Affiliates, LLC
20-8922307 100%

Substantively Controlled Surgical Care Affiliate Entities



# SCHEDULE Y – INFORMATION CONCERNING ACTIVITIES OF INSURER MEMBERS OF A HOLDING COMPANY GROUP PART 1 – ORGANIZATIONAL CHART

| Entity Name                                                   | Juris. | Federal Tax ID | Entity Name                                                         | Juris. | Federal Tax ID |
|---------------------------------------------------------------|--------|----------------|---------------------------------------------------------------------|--------|----------------|
| 4C