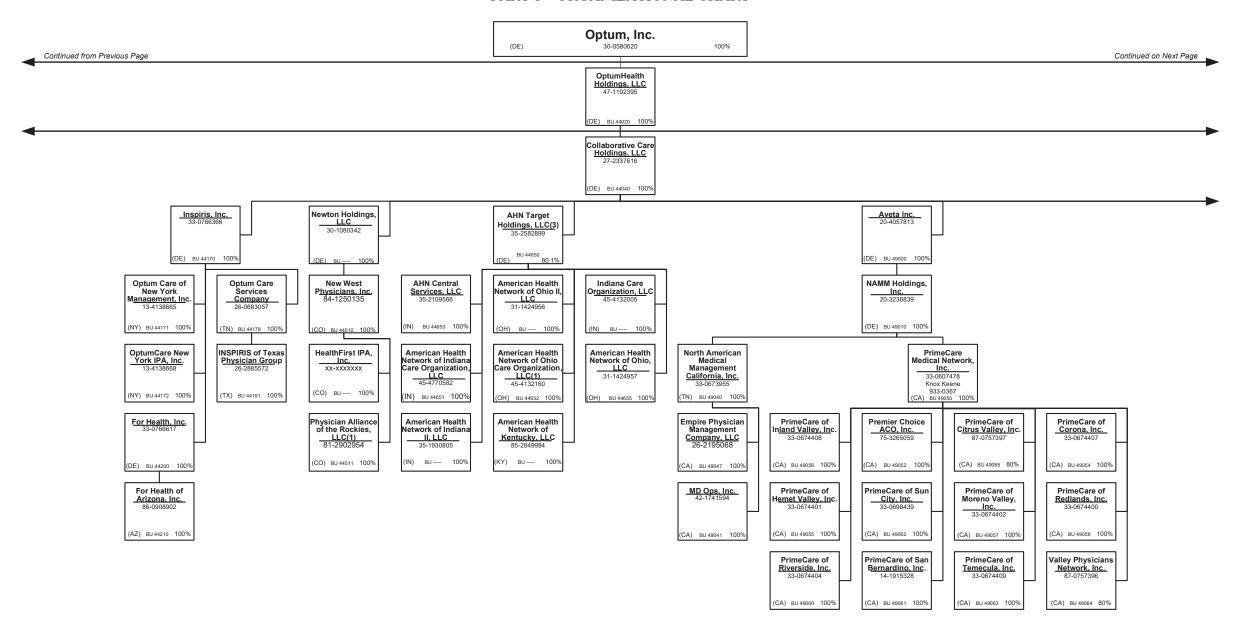

# **HEALTH QUARTERLY STATEMENT**

AS OF SEPTEMBER 30, 2022 OF THE CONDITION AND AFFAIRS OF THE