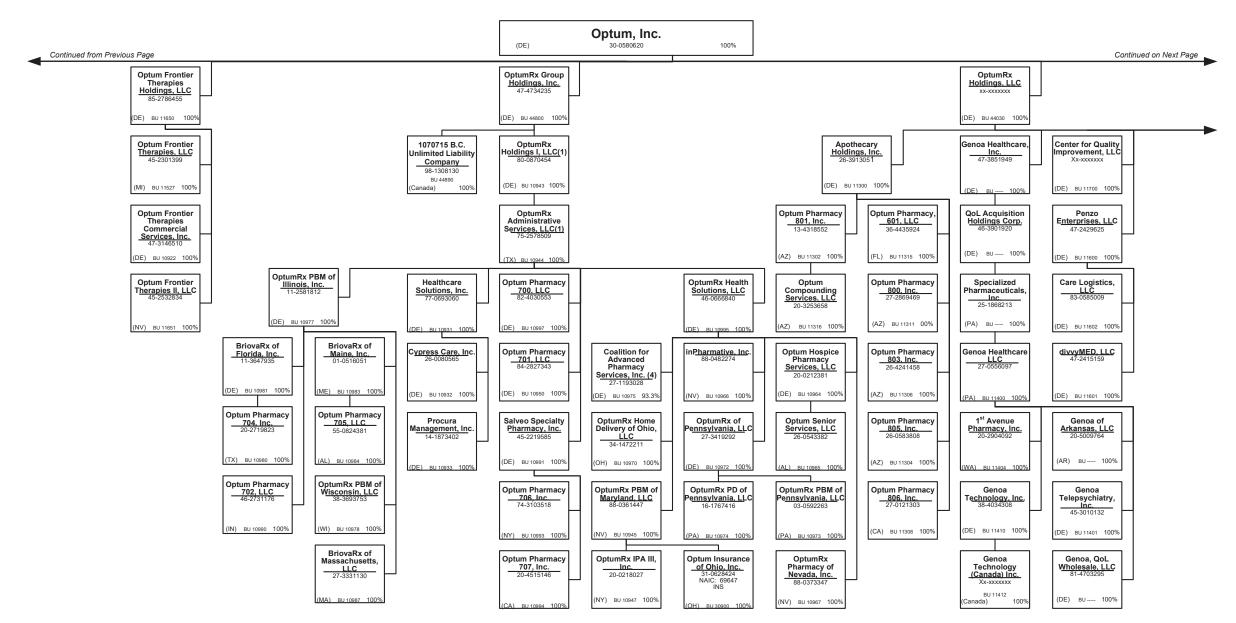

# **HEALTH QUARTERLY STATEMENT**

AS OF SEPTEMBER 30, 2022 OF THE CONDITION AND AFFAIRS OF THE

# UnitedHealthcare of New England, Inc.

| NAI                              |                                                                 | 0707 NAIC Company<br>(Prior)                                 | Code <u>95149</u>                      | Employer's ID Num                            | ber05-0413469                                                                             |                         |
|----------------------------------|-----------------------------------------------------------------|--------------------------------------------------------------|----------------------------------------|----------------------------------------------|-------------------------------------------------------------------------------------------|-------------------------|
| Organized under the Laws of      | Rhode                                                           | sisland                                                      | _ , State of Domi                      | cile or Port of Entry _                      | RI                                                                                        |                         |
| Country of Domicile              |                                                                 | United Stat                                                  | es of America                          |                                              |                                                                                           |                         |
| Licensed as business type:       |                                                                 | Health Maintena                                              | ance Organization                      |                                              |                                                                                           |                         |
| Is HMO Federally Qualified?      | Yes[ ] No[ X]                                                   |                                                              |                                        |                                              |                                                                                           |                         |
| Incorporated/Organized           | 11/14/1984                                                      |                                                              | Commence                               | d Business                                   | 12/27/1984                                                                                |                         |
| Statutory Home Office            | 475 Kilvert Street                                              | t, Suite 310                                                 |                                        | Warwic                                       | k, RI, US 02886-1392                                                                      |                         |
|                                  | (Street and No                                                  | umber)                                                       |                                        | (City or Town,                               | State, Country and Zip Code)                                                              |                         |
| Main Administrative Office       |                                                                 | 9800 Health Care                                             | Lane, MN006-W5<br>id Number)           | 500                                          |                                                                                           |                         |
|                                  | Minnetonka, MN, US 55343                                        | • 3000 200                                                   | -'                                     |                                              | 952-979-6169                                                                              |                         |
| . (City or                       | Town, State, Country and Zip (                                  | Code)                                                        |                                        | (Area Coo                                    | le) (Telephone Number)                                                                    |                         |
| Mail Address                     | 9800 Health Care Lane, MN<br>(Street and Number or P.           |                                                              | ·                                      |                                              | onka, MN, US 55343<br>State, Country and Zip Code)                                        |                         |
| Primary Location of Books and    | • • • • • • • • • • • • • • • • • • • •                         | 9800 Health Care                                             | 1 ano MN1006-10/                       |                                              | ,,,                                                                                       |                         |
| •                                |                                                                 | (Street ar                                                   | nd Number)                             |                                              |                                                                                           |                         |
|                                  | Minnetonka, MN, US 55343<br>Town, State, Country and Zip (      |                                                              |                                        |                                              | 952-979-6169<br>le) (Telephone Number)                                                    |                         |
| Internet Website Address         |                                                                 |                                                              | healthcare.com                         | •                                            | ,                                                                                         |                         |
| _                                |                                                                 |                                                              | realtificate.com                       |                                              | 04 400 070 0700                                                                           |                         |
| Statutory Statement Contact      |                                                                 | vi Loomba<br>(Name)                                          | 1                                      | (Area                                        | 91 120-676-2786<br>a Code) (Telephone Number)                                             |                         |
|                                  | ojusvi_loomba@optum.com<br>(E-mail Address)                     |                                                              |                                        |                                              | 952-931-4651<br>(FAX Number)                                                              |                         |
|                                  | (E-mail) (daless)                                               |                                                              | CERC                                   |                                              | (,,,,,,,,,,,,,,,,,,,,,,,,,,,,,,,,,,,,,,                                                   |                         |
| Chief Executive Officer          | Mary Rache                                                      |                                                              | CERS                                   | Secretary                                    | Nicholas Robert Shjerve #                                                                 |                         |
| President                        | Elizabeth Cork                                                  | kum Winsor                                                   | _                                      | Treasurer                                    | Peter Marshall Gill                                                                       |                         |
|                                  |                                                                 |                                                              | HER                                    |                                              |                                                                                           |                         |
| Nyle Brent Cotting               | ton, Vice President                                             | Michael Alexander Florczy Ope                                | /k #, Vice Preside<br>erations         |                                              | nael Stephen Gossner #, Chief Financial                                                   | Officer                 |
| Heather Anastasia Lar            | ng, Assistant Secretary                                         | Jessica Leigh Zub                                            | a, Assistant Secre                     | etary                                        |                                                                                           |                         |
| Michael Alexan                   | adon Floroniste M                                               |                                                              | OR TRUSTEES                            |                                              | Elizabeth Corkum Winsor                                                                   |                         |
| Wichael Alexar                   | nder Florczyk #                                                 | Niary Na                                                     |                                        |                                              | Enzabeth Contain Villison                                                                 |                         |
| State of Minnes                  | ota                                                             | State of Cenno                                               | int                                    |                                              | State of                                                                                  |                         |
| County of Phone                  | 71-                                                             | County of Heart                                              | 17                                     | <del></del> ;                                | County of                                                                                 |                         |
| The officers of this reporting e | entity being duly sworn, each                                   | depose and say that they                                     | are the described                      | officers of said report                      | ing entity, and that on the reporting peri                                                | od state                |
| this statement together with re  | plated exhibits echedules and                                   | evolunations therein contain                                 | ined annexed or r                      | referred to, is a full and                   | r claims thereon, except as herein stated<br>if true statement of all the assets and liab | ilities an              |
| of the condition and affairs of  | the said reporting entity as of<br>the NAIC Annual Statement in | the reporting period stated                                  | above, and of its<br>Practices and Pro | income and deduction<br>cedures manual excer | ns therefrom for the period ended, and not to the extent that: (1) state law may diff     | iave bee<br>fer; or, (2 |
| that state rules or regulations  | require differences in reporting                                | not related to accounting a                                  | practices and proc                     | edures, according to t                       | the best of their information, knowledge a conic filing with the NAIC, when required,     | ana belle               |
| exact copy (except for format    | tting differences due to electro                                | onic filing) of the enclosed                                 | statement. The                         | electronic filing may b                      | e requested by various regulators in lie                                                  | u of or i               |
| addition to the enclosed stater  | nent,                                                           |                                                              |                                        |                                              |                                                                                           |                         |
|                                  |                                                                 | 1                                                            |                                        |                                              |                                                                                           |                         |
| Aug 12a                          | har                                                             | //rahit                                                      | 7/1/2                                  | /                                            |                                                                                           |                         |
| Nicholas Rober                   | -                                                               |                                                              | orkum Winsor                           |                                              | Michael Stephen Gossner                                                                   |                         |
| Secretary                        |                                                                 |                                                              | sident<br>worn to before me t          | hie                                          | Chief Financial Officer Subscribed and sworn to before me                                 | this                    |
| Subscribed and sworn to          | track 707 #                                                     | ) of the day                                                 |                                        | C 2022_                                      | day of                                                                                    |                         |
| Ince                             | 100                                                             |                                                              |                                        |                                              |                                                                                           |                         |
| - FIGURE                         | THE !                                                           | 1                                                            |                                        |                                              |                                                                                           |                         |
|                                  |                                                                 | THE THE LAND                                                 | 100                                    |                                              |                                                                                           |                         |
| C                                |                                                                 | Here CO.                                                     | a. ls th                               | nis an original filing?                      | Yes [ X ] No                                                                              | [ ]                     |
|                                  |                                                                 | 2 2 Olymorth                                                 | 10.4                                   | State the amendment nu                       | mber                                                                                      |                         |
| KATELYN MAE                      | ONSGARD                                                         | COMPRESSION                                                  | 2.                                     | Date filed                                   |                                                                                           |                         |
| NOTARY P<br>MINNES               | UBLIC                                                           | STEXPINES                                                    | 3.1                                    | Number of pages attache                      | d                                                                                         |                         |
| My Commission Exp                | ires Jan. 31, 2027                                              | COMMUNICATION OF LINES  COMMUNICATION  EXCHANGES  10/3:/2023 | CA                                     |                                              | ***<br>***<br>***                                                                         |                         |
|                                  |                                                                 | THE COUNTY                                                   | H. Barrist                             |                                              |                                                                                           |                         |
|                                  |                                                                 | THE CONTRACTOR                                               |                                        |                                              |                                                                                           | 18                      |
| 8                                |                                                                 |                                                              |                                        |                                              | 0                                                                                         | J. Ballen               |
|                                  |                                                                 |                                                              |                                        |                                              | SONIA CONTRACT                                                                            | 120,00                  |