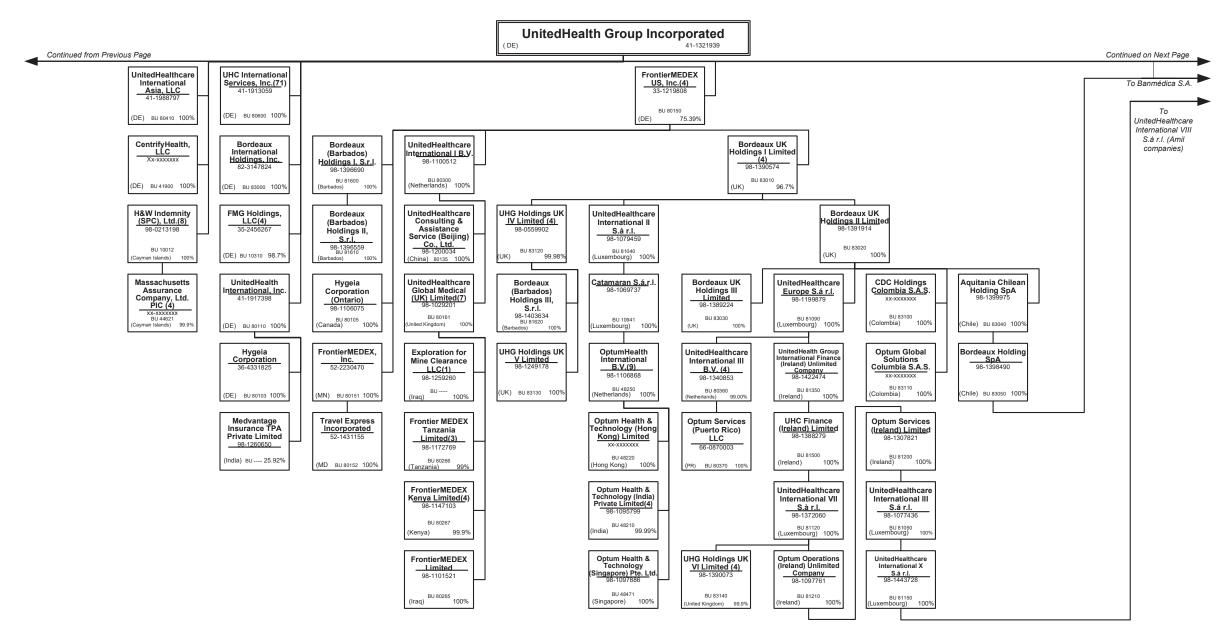

| a) Active  |                        |       | /V/\     | U         | . 0                                     | U              | U |                 | U          | U |                                       | . 0          |

R - Registered - Non-domiciled RRGs......0
Q - Qualified - Qualified or accredited reinsurer......0















































Continued from Previous Page

#### SCHEDULE Y - INFORMATION CONCERNING ACTIVITIES OF INSURER MEMBERS OF A HOLDING COMPANY GROUP

PART 1 – ORGANIZATIONAL CHART

Surgical Care Affiliates, LLC
20-8922307 100%

Substantively Controlled Surgical Care Affiliate Entities



# SCHEDULE Y – INFORMATION CONCERNING ACTIVITIES OF INSURER MEMBERS OF A HOLDING COMPANY GROUP PART 1 – ORGANIZATIONAL CHART

| Entity Name                                                   | Juris. | Federal Tax ID | Entity Name                                                         | Juris. | Federal Tax ID |
|---------------------------------------------------------------|--------|----------------|---------------------------------------------------------------------|--------|----