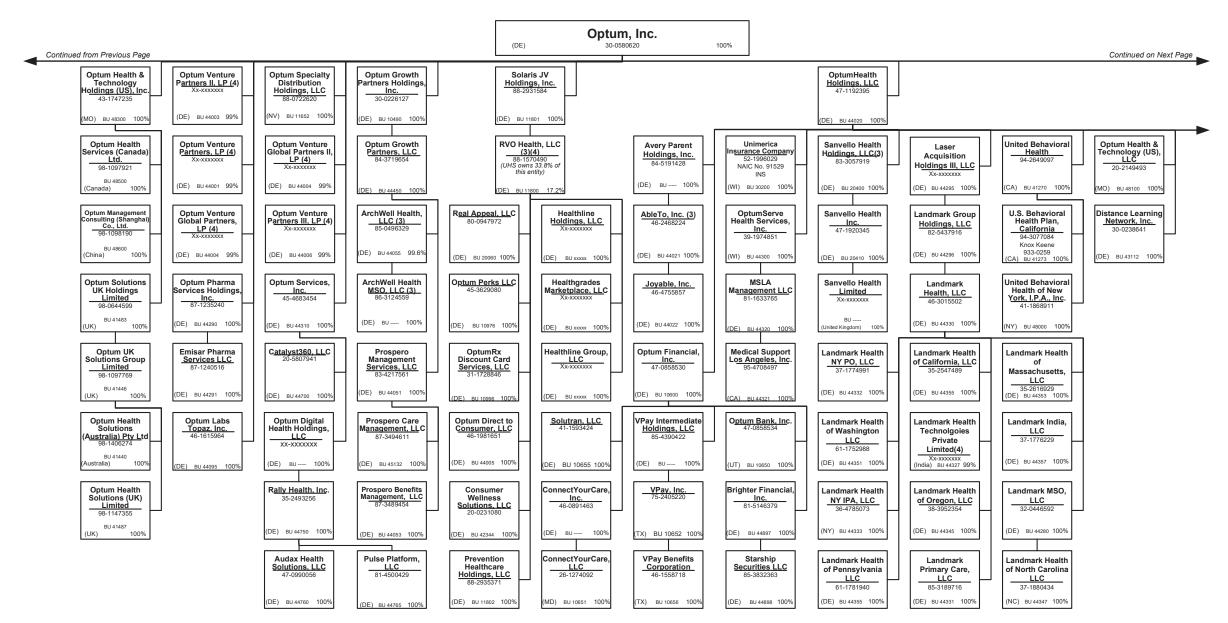

| a) Active  |                        |       | /V/\     | U         | . 0                                     | U              | U |                 | U          | U |                                       | . 0          |

R - Registered - Non-domiciled RRGs......0
Q - Qualified - Qualified or accredited reinsurer......0















































Continued from Previous Page

#### SCHEDULE Y - INFORMATION CONCERNING ACTIVITIES OF INSURER MEMBERS OF A HOLDING COMPANY GROUP

PART 1 – ORGANIZATIONAL CHART

Surgical Care Affiliates, LLC
20-8922307 100%

Substantively Controlled Surgical Care Affiliate Entities



# SCHEDULE Y – INFORMATION CONCERNING ACTIVITIES OF INSURER MEMBERS OF A HOLDING COMPANY GROUP PART 1 – ORGANIZATIONAL CHART

| Entity Name                                                   | Juris. | Federal Tax ID | Entity Name                                                         | Juris. | Federal Tax ID |
|---------------------------------------------------------------|--------|----------------|---------------------------------------------------------------------|--------|----------------|
|