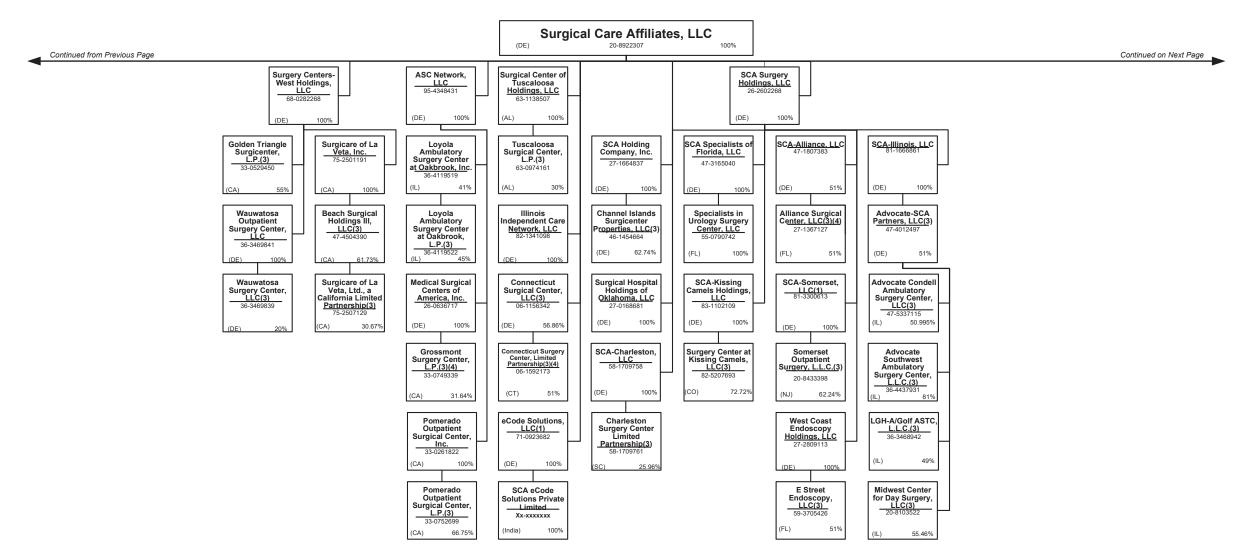

# **HEALTH QUARTERLY STATEMENT**

AS OF SEPTEMBER 30, 2022 OF THE CONDITION AND AFFAIRS OF THE