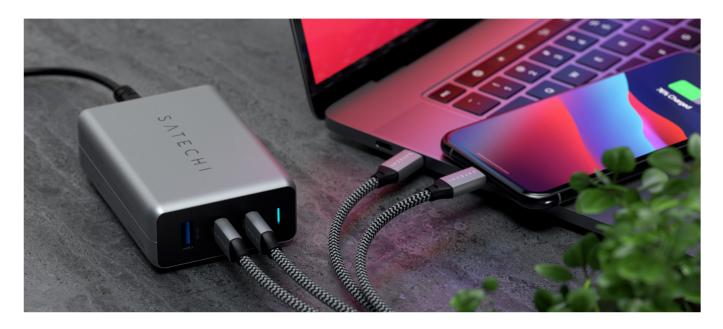

## POWERFUL GaN TECH

Upgrade to next-gen charging with the Satechi 100W USB-C PD Compact GaN Charger, featuring powerful Gallium nitride (GaN) technology for a noticeably faster, more efficient charge. Equipped with dual USB-C PD ports and a USB-A port, the charger consolidates three adapters and intelligently adjusts its power output according to its connected devices – up to 100W. Worry-free charging with over-temperature, current, voltage, load, and short-circuit protection. Compact size and sleek space gray design.

#### **FEATURES**

100W PD Total Power Output

2 x USB Type-C Charging Ports

1 x USB Type-A Port

LED Indicator

#### **POWER OUTPUT**

1 x USB-C PD connected - up to 100W
2 x USB-C PD connected - up to 60W/30W
1 x USB-C PD + 1 x USB-A connected - up to 90W/12W
2 x USB-C PD + 1 x USB-A connected - up to 60W/30W/12W