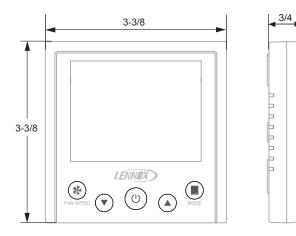

| SPECIFICATIONS              |        |              |
|-----------------------------|--------|--------------|
| PERFORMANCE                 |        |              |
| Input Voltage (V)           |        | 12 VDC       |
| Setpoint Range              |        | 62°F ~ 86°F  |
| Ambient Temperature Range   |        | 23°F ~ 110°F |
| Ambient Humidity Range (RH) |        | 40% ~ 90%    |
| DIMENSIONS                  |        |              |
| Unit Dimensions (in)        | Height | 3-3/8        |
|                             | Width  | 3-3/8        |
|                             | Depth  | 3/4          |

#### **DIMENSIONAL DRAWINGS**