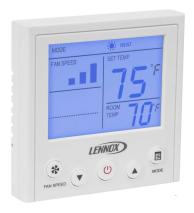

# **Non-Programmable Controller**

#### FEATURES AND FUNCTIONS

- Simple, user friendly design
- · Back-lit LCD display for easy visibility
- · Large room temperature display for easy viewing
- Operation Mode Cool / Heat / Fan / Auto
- Fan Speed High / Medium / Low
- Lockable Functions Mode, Fan Speed, On/Off, Arrow buttons, or All buttons.
- Local Unit Error Display
- Temperature set point limitations
- °F or °C field selectable default °F