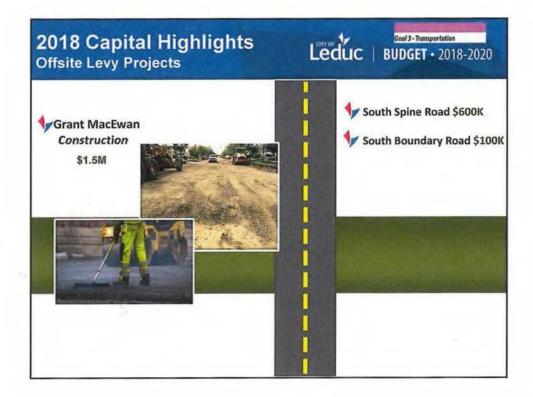

## Summary of Offsite Levy Rates

|                            | Transporta<br>Charges (pe                |                                     |                      |          |                         | ry Charges<br>er Ha) |           | Total                             |  |
|----------------------------|------------------------------------------|-------------------------------------|----------------------|----------|-------------------------|----------------------|-----------|-----------------------------------|--|
| 2016 Weighted<br>Average   | \$87,847<br>\$87,130                     |                                     | \$13,870<br>\$17,407 |          | \$13,991<br>\$21,534    |                      | \$115,628 |                                   |  |
| 2017 Weighted<br>Average   |                                          |                                     |                      |          |                         |                      | 1         | \$126,072                         |  |
| Description                |                                          | 2017<br>Road Levy \$<br>per Net ha. |                      | Water    | 17<br>Levy \$<br>et ha. | vy \$ San Levy       |           | 2017<br>Total Levy<br>per Net ha. |  |
| West Are                   | as:                                      | 1                                   |                      |          |                         |                      |           | 1                                 |  |
| 3, 5, 3                    | a di | \$105,23                            |                      | \$       | \$17,407 \$8            |                      | 536       | \$131,28                          |  |
| 9                          | -                                        | \$105,238                           |                      | 4        | 17,407                  | \$16,228             |           | \$138,87                          |  |
| 33                         |                                          | \$105,238                           |                      | \$       | 17,407                  | \$29,80              |           | \$152,44                          |  |
| 13, 19                     | 5                                        | \$105,238                           |                      | Ş        | 17,407                  | \$9,68               |           | \$132,32                          |  |
| 40,41, 42,43,44,           | 45,46,47                                 | \$107,880                           |                      | \$       | 17,407                  | 17,407 \$48,4        |           | \$173,700                         |  |
| 1,2,6,7,8                  |                                          | \$105,238                           |                      | \$       | 17,407                  | \$0                  |           | \$122,64                          |  |
| East Area                  | IST:                                     |                                     |                      |          |                         |                      |           |                                   |  |
| 16,17,18,19,34,35,36,37,38 |                                          | \$64,236                            |                      | \$       | 17,407                  | \$29,8               | 300       | \$111,44                          |  |
| 20,21,27,29,39             |                                          | \$64,236                            |                      | \$17,407 |                         | \$0                  |           | \$81,64                           |  |