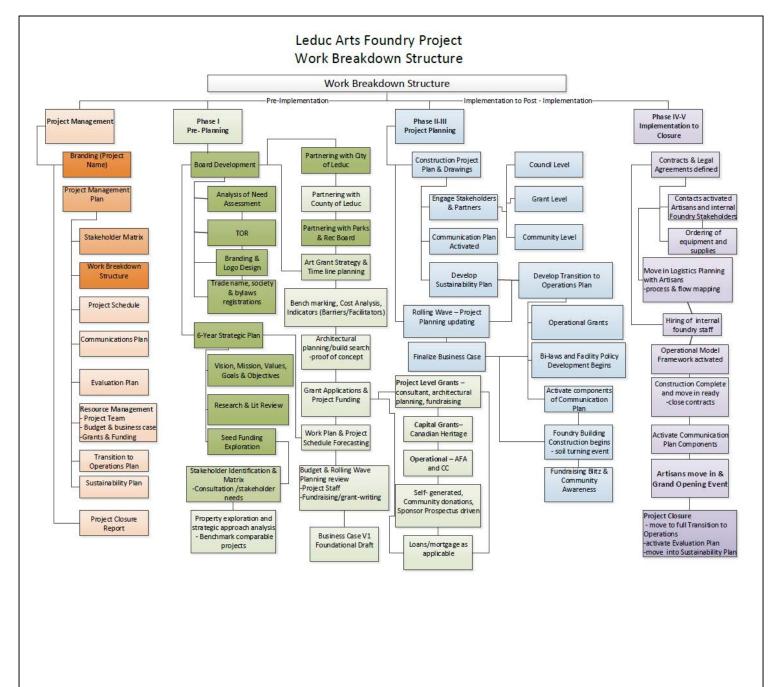

| Dec. 2018 (xnd)          |                 |
| Drafting inclusion needs and completing high priority<br>indicators for the Board and Art Foundry policy/bylaws   | 10%        | March 15 2019<br>(xnd)   |                 |
| Building a Stakeholder Identification & Registry                                                                  | 25%        | Dec. 15 2018<br>(xnd)    |                 |
| Finalized Business Case (pending success in Grants funding, location identification building/reno planning)       | 10%        | Dec. 15 2018             |                 |
| Completion and Submission to all Grant applications as appropriate                                                | -          | TBD                      |                 |



### IX. Work-Break-Down Structure (WBS)





### X. Seed Funding Utilization and Record of Account

| Timeline Target            | Description of Work                                                                                                             | Anticipated<br>Costs |
|----------------------------|---------------------------------------------------------------------------------------------------------------------------------|----------------------|
| March 15 – August 15, 2017 | Proof of Concept<br>drawing and design<br>layouts                                                                               | \$3000               |
| May 2017                   | Graphic & printing of<br>Strategic Plan for<br>Stakeholder<br>engagement and use<br>in Grant and other<br>investor applications | \$2500               |
| May