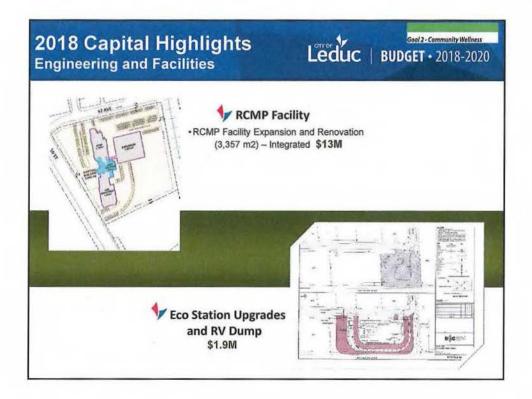

|                                        | Protective Service                                                                                                                                                                                                     | s Phase 1                                            |                                        |
|----------------------------------------|------------------------------------------------------------------------------------------------------------------------------------------------------------------------------------------------------------------------|------------------------------------------------------|----------------------------------------|
|                                        | <ul> <li>RCMP Facility Expans<br/>- integrated \$13M</li> <li>One Crime Analyst (2</li> <li>One RCMP Member (</li> <li>One Detachment Clession</li> <li>Fire Safety Codes Off</li> <li>Quality Assurance Of</li> </ul> | 018)<br>2018, 2019, 2020<br>rk (2020)<br>icer (2018) | 1.32%<br>for<br>3 years                |
|                                        | Smoothed Mill Rate                                                                                                                                                                                                     | Strategy                                             |                                        |
| 2018<br>Strategy 1.32%<br>Actual 3.21% | 2019<br>Strategy 1.32<br>Actual 0.69                                                                                                                                                                                   |                                                      | 2020<br>Strategy 1.32%<br>Actual 0.05% |