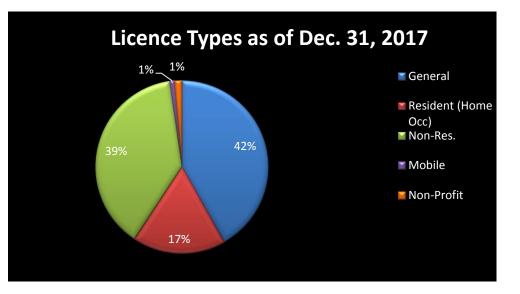

#### XIV. INFORMATION REPORTS

- A. Mayor's Report
- B. Building Inspector's Report
- C. Newly Issued Business Licences