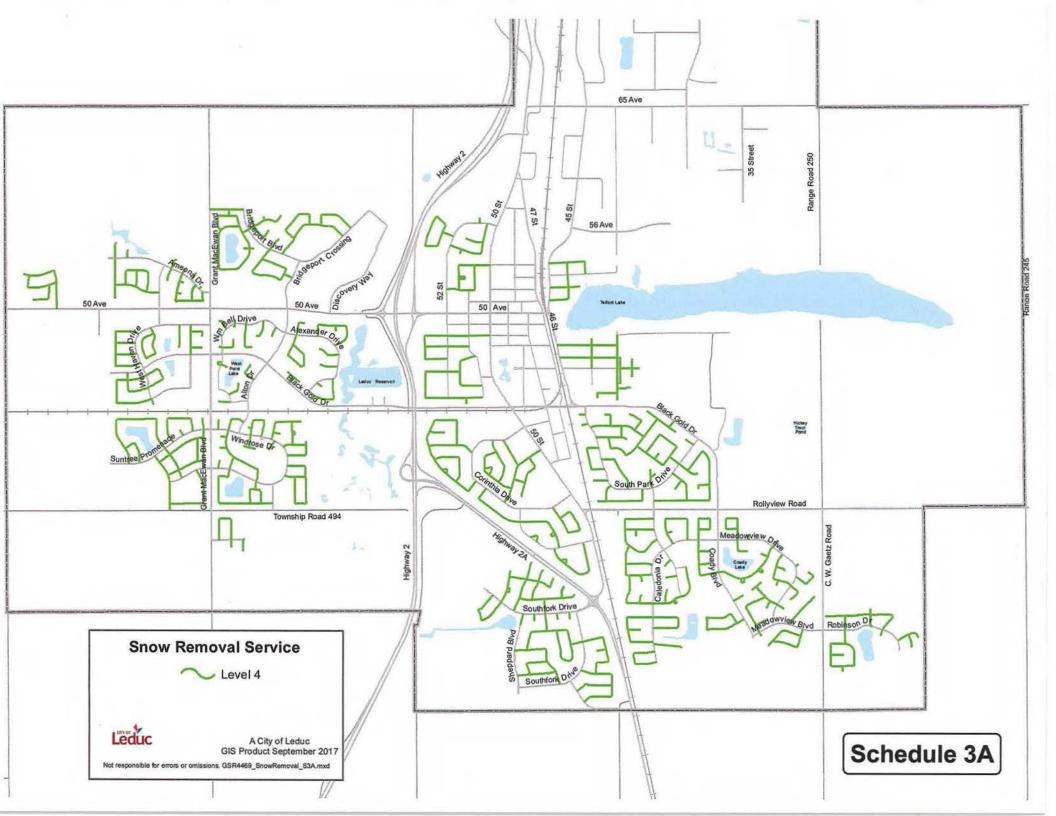

structure maintenance manager and/or the Lead will conduct at least one winter road patrol per day.
- Monday Friday (3:30 pm 11:00 pm): The Standby Operator will conduct one winter road patrol per day.
- Sunday Thursday (11:00 pm 7:00 am): The Night Shift Operator(s) will conduct one winter road patrol per night.
- Weekend (3:30 pm Friday 11:00 pm Sunday): The Standby Operator will conduct one winter road patrol per day.
- Additional winter road patrols other than the ones listed above may be conducted depending on weather conditions.

## 8. <u>Residential Dry Sand Boxes</u>

To assist the public with neutralizing ice on sidewalks fronting private property, Public Services will make dry sand available in storage boxes located throughout out the City.

Refer to attachment Schedule 5













# 2017

## City of Leduc Salt Management Plan



City aftedoc 9/82/2017

#### Instructions

#### **Record-Keeping and Reporting**

- 1. An organization that meets the criteria of section 5 of the *Code of Practice for the Environmental* Management of Road Salts should:
  - 1. provide to the Minister of the Environment
    - notification of intent to prepare a salt management plan (SMP) within 6 months after publication of this *Code* in the *Canada Gazette* or within 6 months of becoming subject to this *Code*, whichever is later; and
    - information specified in <u>Annex C</u> of this *Code*, in the form provided by the Minister, by June 30 of the year following the year that the organization becomes subject to this *Code* and every year thereafter;
  - keep records of all data re