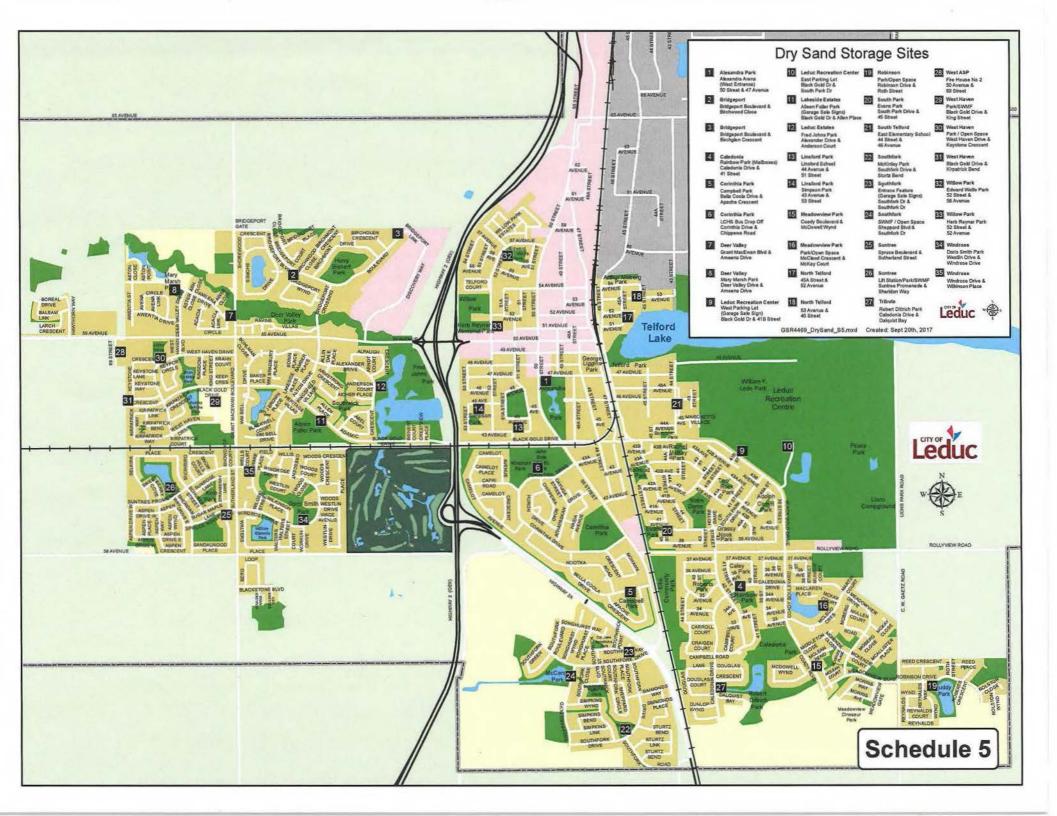

cture maintenance manager and/or the Lead will conduct at least one winter road patrol per day.
- Monday Friday (3:30 pm 11:00 pm): The Standby Operator will conduct one winter road patrol per day.
- Sunday Thursday (11:00 pm 7:00 am): The Night Shift Operator(s) will conduct one winter road patrol per night.
- Weekend (3:30 pm Friday 11:00 pm Sunday): The Standby Operator will conduct one winter road patrol per day.
- Additional winter road patrols other than the ones listed above may be conducted depending on weather conditions.

## 8. <u>Residential Dry Sand Boxes</u>

To assist the public with neutralizing ice on sidewalks fronting private property, Public Services will make dry sand available in storage boxes located throughout out the City.

Refer to attachment Schedule 5













# 2017

## City of Leduc Salt Management Plan



City aftedoc 9/82/2017

#### Instructions

#### **Record-Keeping and Reporting**

- 1. An organization that meets the criteria of section 5 of the *Code of Practice for the Environmental* Management of Road Salts should:
  - 1. provide to the Minister of the Environment
    - notification of intent to prepare a salt management plan (SMP) within 6 months after publication of this *Code* in the *Canada Gazette* or within 6 months of becoming subject to this *Code*, whichever is later; and
    - information specified in <u>Annex C</u> of this *Code*, in the form provided by the Minister, by June 30 of the year following the year that the organization becomes subject to this *Code* and every year thereafter;
  - keep records of all data report