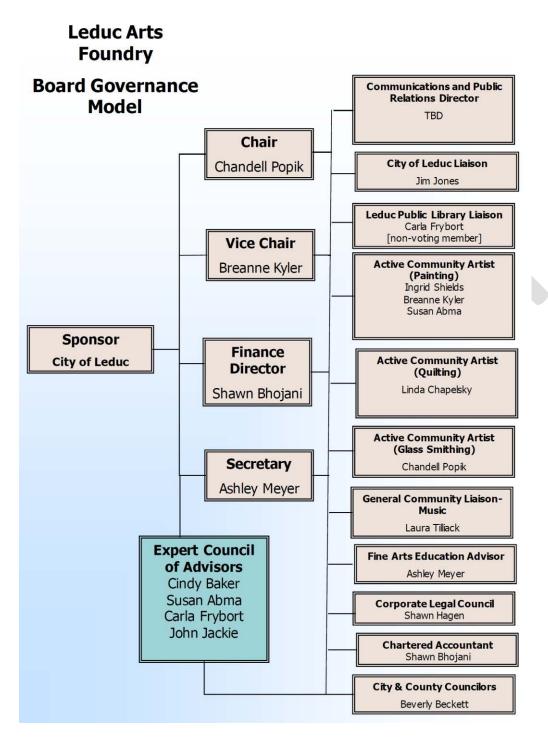

#### Accountability

The Leduc Arts Foundry Board, at the time of TOR sign-off is currently accountable to the City of Leduc for the term aligning with the 2017 – 2022 Strategic Plan and supporting business case. Additional accountabilities may occur annually if a sponsoring stakeholder acquires naming rights by contractual agreement as stated in the Sponsor Prospectus.

- Chair (appointed by the Board); Chandell Popik
- Vice-Chair (appointed by the Board) Breanne Kyler

### XI. Board Membership

The Board's membership aims to have representation including but not limited to: Representatives from the Boards of Directors of the following organizations and the public at large:

- 1 representative serving as City of Leduc Liaison
- 1-2 representatives from the Leduc Art Club
- 1 representative from the City of Leduc Public Library
- 1 member representing general arts and culture organizations active in Leduc or surrounding area
- 2-4 artists or artisans active in Leduc or surrounding area
- 2 members from the general community with an interest in the development and promotion of the arts and the Leduc Arts Foundry
- 1 member active in local arts education
- 1 member representing Corporate Legal Council
- 1 member with a Certified Professional Accountant designation

#### Current Membership (as of Dec 21, 2017)

| Position                          | Name                                  | Email Address              |
|-----------------------------------|---------------------------------------|----------------------------|
| Executive                         | City of Leduc Council                 | N/A                        |
| Sponsor                           |                                       |                            |
| Chair                             | Chandell Popik                        | Chair@artsfoundry.ca       |
|                                   | Glass Artisan representative          |                            |
| Vice-Chair                        | Breanne Kyler                         | Info@artsfoundry.ca        |
| So ovotovni i                     | Leduc Art Club representative         | Evente@artefevendry.com    |
| Secretary<br>Communications       | Ashley Meyer<br>Vacant                | Events@artsfoundry.ca      |
| and Public                        | vacani                                |                            |
| Relations                         |                                       |                            |
| Director                          |                                       |                            |
| City of Leduc                     | Jim Jones                             | Jjones@leduc.ca            |
| Liaison                           |                                       |                            |
| Active                            | Ingrid Shields                        | ishields@shaw.ca           |
| Community Artist                  | Leduc Art Club representative         |                            |
| Active                            | Linda Chapelsky                       | chap@telus.net             |
| Community Artist                  | Black Gold Quilt Patch Guild          |                            |
|                                   | representative                        |                            |
|                                   |                                       |                            |
| Active                            | Chandell Popik                        | chandell@underthesun.glass |
| Community Artist                  | Glass Artisan - Under the Sun Stained |                            |
|                                   | Glass and Glass Art                   |                            |
| Active                            | [Dual role]<br>Breanne Kyler          | breannekyler@gmail.com     |
| Community Artist                  | Leduc Art Club representative         | bredimekyler@gmdii.com     |
|                                   | [Dual role]                           |                            |
| General                           | Laura Tilliack                        | lau_tillack@hotmail.com    |
| Community                         | Music, Acoustics & Open mic circuit   |                            |
| Liaison- Music                    | representative                        |                            |
| City of Leduc                     | Beverly Beckett                       | BBeckett@leduc.ca          |
| Council Member                    |                                       |                            |
| Volunteer                         |                                       |                            |
| County of Leduc<br>Council Member | TBD                                   |                            |
| representative                    |                                       |                            |
| Corporate Legal                   | TBD                                   |                            |
| Council                           |                                       |                            |
| Finance -                         | Z. Shawn Bhojani                      | Finance@artsfoundy.ca      |
| Certified                         | CPA,CA                                | or shawn@bhojani.ca        |
| Professional                      |                                       |                            |
| Accountant                        |                                       |                            |
| Fine Arts School                  | Leduc Composite High School – Ashley  | ashleymeyerart@gmail.com   |
| Advisor                           | Meyer                                 |                            |
|                                   | [Dual role]                           |                            |

| Name           | Area of Expertise                                                                                                                                                                                                                    | Professional<br>Designation                                   | Email                      |
|----------------|--------------------------------------------------------------------------------------------------------------------------------------------------------------------------------------------------------------------------------------|---------------------------------------------------------------|----------------------------|
| Cindy<br>Baker | <ul> <li>Art consultant</li> <li>She provides<br/>nationally<br/>Capital and<br/>Facilities Project<br/>Consultation,<br/>Development,<br/>and<br/>Management<br/>specializing in<br/>Professional Arts<br/>Grant Writing</li> </ul> | Artist /<br>Professional<br>Arts<br>Consultant<br>with U of A | cindeb@populust.ca         |
| Susan          | <ul> <li>Former Editor</li> <li>Professional</li></ul>                                                                                                                                                                               | Journalist                                                    | Susan@jensu.ca             |
| Abma           | Artist                                                                                                                                                                                                                               | Oil Painter                                                   |                            |
| John           | Corporate Legal                                                                                                                                                                                                                      | Legal                                                         | jjackie@leduclawyers.ab.ca |
| Jackie         | Council                                                                                                                                                                                                                              | Council                                                       |                            |
| Carla          | Leduc Public Library                                                                                                                                                                                                                 | Library                                                       | cfrybort@leduclibrary.ca   |
| Frybort        | Liaison                                                                                                                                                                                                                              | Director                                                      |                            |