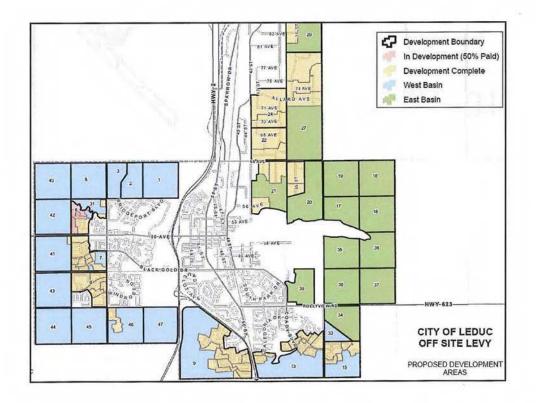

## Summary of Offsite Levy Rates

|                            | Transporta<br>Charges (pe                |                                     |                      |          |                         | ry Charges<br>er Ha) |           | Total                             |  |
|----------------------------|------------------------------------------|-------------------------------------|----------------------|----------|-------------------------|----------------------|-----------|-----------------------------------|--|
| 2016 Weighted<br>Average   | \$87,847<br>\$87,130                     |                                     | \$13,870<br>\$17,407 |          | \$13,991<br>\$21,534    |                      | \$115,628 |                                   |  |
| 2017 Weighted<br>Average   |                                          |                                     |                      |          |                         |                      | 1         | \$126,072                         |  |
| Description                |                                          | 2017<br>Road Levy \$<br>per Net ha. |                      | Water    | 17<br>Levy \$<br>et ha. | vy \$ San Levy       |           | 2017<br>Total Levy<br>per Net ha. |  |
| West Are                   | as:                                      | 1                                   |                      |          |                         |                      |           | 1                                 |  |
| 3, 5, 3                    | a di | \$105,23                            |                      | \$       | \$17,407 \$8            |                      | 536       | \$131,28                          |  |
| 9                          | -                                        | \$105,238                           |                      | 4        | 17,407                  | \$16,228             |           | \$138,87                          |  |
| 33                         |                                          | \$105,238                           |                      | \$       | 17,407                  | \$29,80              |           | \$152,44                          |  |
| 13, 19                     | 5                                        | \$105,238                           |                      | Ş        | 17,407                  | \$9,68               |           | \$132,32                          |  |
| 40,41, 42,43,44,           | 45,46,47                                 | \$107,880                           |                      | \$       | 17,407                  | 17,407 \$48,4        |           | \$173,700                         |  |
| 1,2,6,7,8                  |                                          | \$105,238                           |                      | \$       | 17,407                  | \$0                  |           | \$122,64                          |  |
| East Area                  | IST:                                     |                                     |                      |          |                         |                      |           |                                   |  |
| 16,17,18,19,34,35,36,37,38 |                                          | \$64,236                            |                      | \$       | 17,407                  | \$29,8               | 300       | \$111,44                          |  |
| 20,21,27,29,39             |                                          | \$64,236                            |                      | \$17,407 |                         | \$0                  |           | \$81,64                           |  |