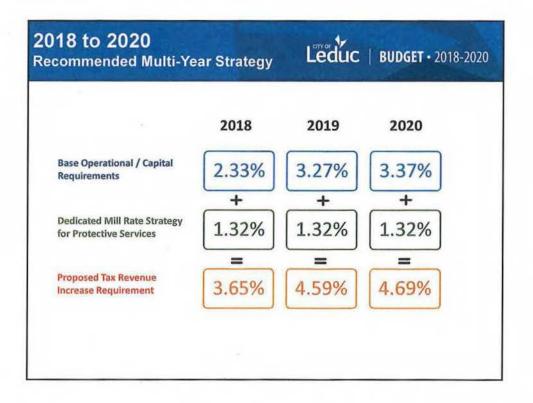

|                                        | Protective Service                                                                                                                                                                                                     | s Phase 1                                            |                                        |
|----------------------------------------|------------------------------------------------------------------------------------------------------------------------------------------------------------------------------------------------------------------------|------------------------------------------------------|----------------------------------------|
|                                        | <ul> <li>RCMP Facility Expans<br/>- integrated \$13M</li> <li>One Crime Analyst (2</li> <li>One RCMP Member (</li> <li>One Detachment Clession</li> <li>Fire Safety Codes Off</li> <li>Quality Assurance Of</li> </ul> | 018)<br>2018, 2019, 2020<br>rk (2020)<br>icer (2018) | 1.32%<br>for<br>3 years                |
|                                        | Smoothed Mill Rate                                                                                                                                                                                                     | Strategy                                             |                                        |
| 2018<br>Strategy 1.32%<br>Actual 3.21% | 2019<br>Strategy 1.32<br>Actual 0.69                                                                                                                                                                                   |                                                      | 2020<br>Strategy 1.32%<br>Actual 0.05% |