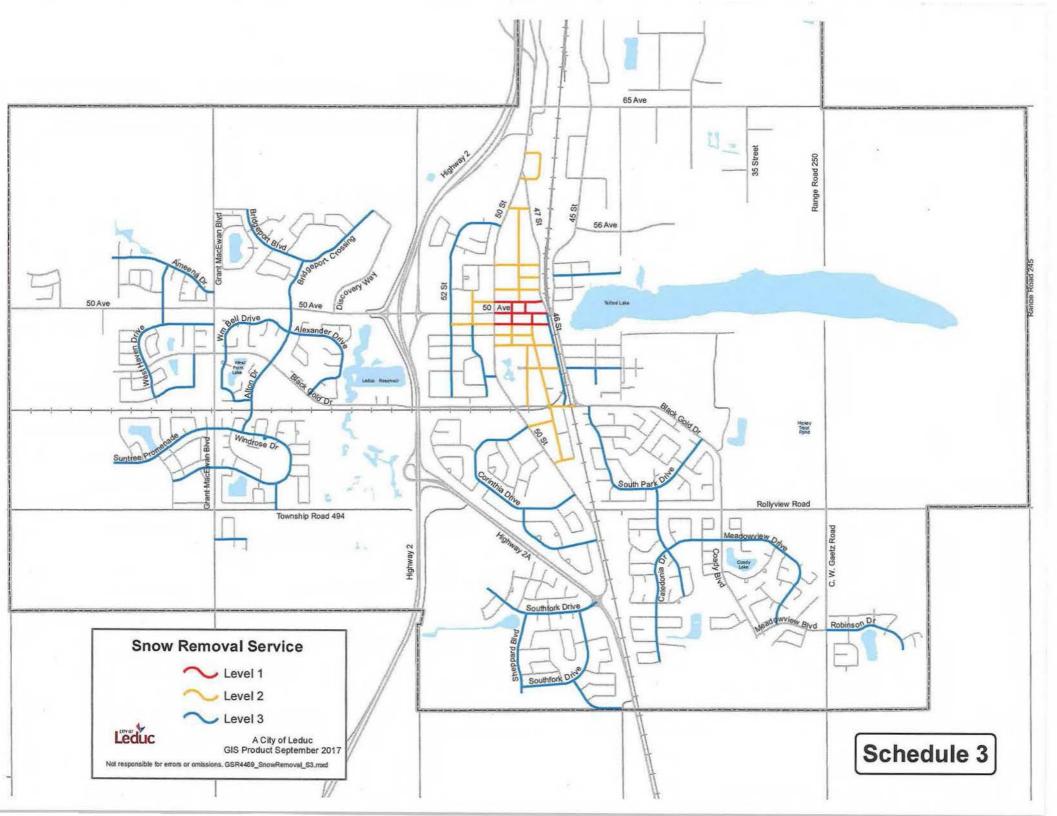

rastructure maintenance manager and/or the Lead will conduct at least one winter road patrol per day.
- Monday Friday (3:30 pm 11:00 pm): The Standby Operator will conduct one winter road patrol per day.
- Sunday Thursday (11:00 pm 7:00 am): The Night Shift Operator(s) will conduct one winter road patrol per night.
- Weekend (3:30 pm Friday 11:00 pm Sunday): The Standby Operator will conduct one winter road patrol per day.
- Additional winter road patrols other than the ones listed above may be conducted depending on weather conditions.

## 8. <u>Residential Dry Sand Boxes</u>

To assist the public with neutralizing ice on sidewalks fronting private property, Public Services will make dry sand available in storage boxes located throughout out the City.

Refer to attachment Schedule 5













# 2017

## City of Leduc Salt Management Plan



City aftedoc 9/82/2017

#### Instructions

#### **Record-Keeping and Reporting**

- 1. An organization that meets the criteria of section 5 of the *Code of Practice for the Environmental* Management of Road Salts should:
  - 1. provide to the Minister of the Environment
    - notification of intent to prepare a salt management plan (SMP) within 6 months after publication of this *Code* in the *Canada Gazette* or within 6 months of becoming subject to this *Code*, whichever is later; and
    - information specified in <u>Annex C</u> of this *Code*, in the form provided by the Minister, by June 30 of the year following the year that the organization becomes subject to this *Code* and every year thereafter;
  - keep records of all data