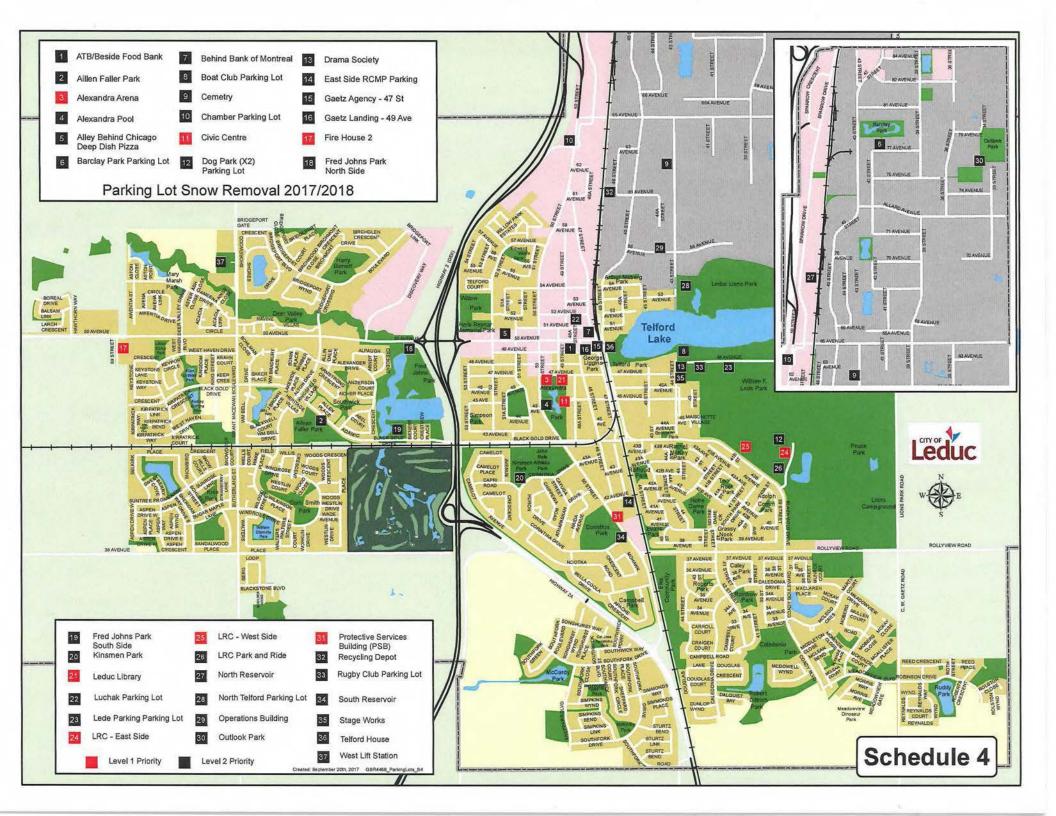

ructure maintenance manager and/or the Lead will conduct at least one winter road patrol per day.
- Monday Friday (3:30 pm 11:00 pm): The Standby Operator will conduct one winter road patrol per day.
- Sunday Thursday (11:00 pm 7:00 am): The Night Shift Operator(s) will conduct one winter road patrol per night.
- Weekend (3:30 pm Friday 11:00 pm Sunday): The Standby Operator will conduct one winter road patrol per day.
- Additional winter road patrols other than the ones listed above may be conducted depending on weather conditions.

## 8. <u>Residential Dry Sand Boxes</u>

To assist the public with neutralizing ice on sidewalks fronting private property, Public Services will make dry sand available in storage boxes located throughout out the City.

Refer to attachment Schedule 5













# 2017

## City of Leduc Salt Management Plan



City aftedoc 9/82/2017

#### Instructions

#### **Record-Keeping and Reporting**

- 1. An organization that meets the criteria of section 5 of the *Code of Practice for the Environmental* Management of Road Salts should:
  - 1. provide to the Minister of the Environment
    - notification of intent to prepare a salt management plan (SMP) within 6 months after publication of this *Code* in the *Canada Gazette* or within 6 months of becoming subject to this *Code*, whichever is later; and
    - information specified in <u>Annex C</u> of this *Code*, in the form provided by the Minister, by June 30 of the year following the year that the organization becomes subject to this *Code* and every year thereafter;
  - keep records of all data repo