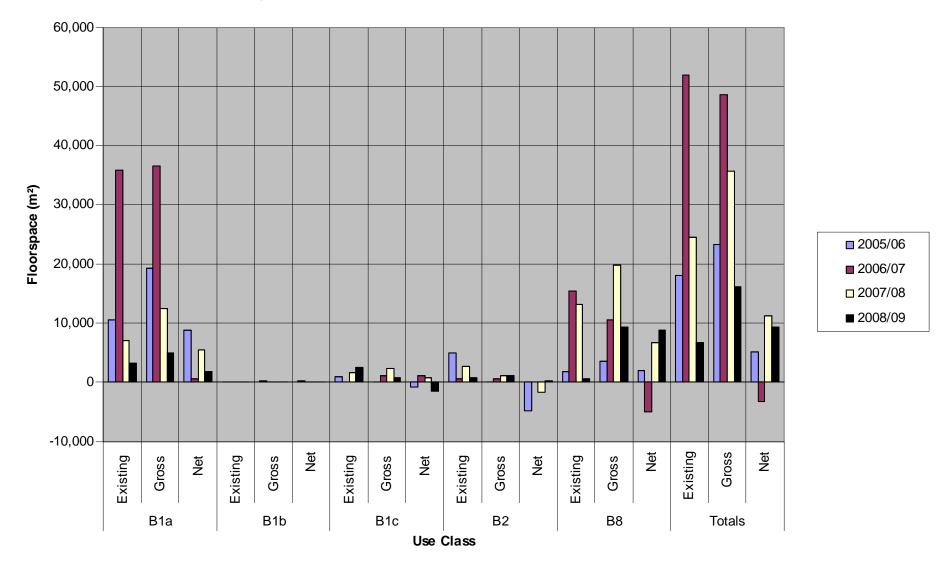

| Maran   |          | B1a   |       |          | B1b        |       |          | B1c    |       |
|---------|----------|-------|-------|----------|------------|-------|----------|--------|-------|
| Year    | Existing | Gross | Net   | Existing | Gross      | Net   | Existing | Gross  | Net   |
| 2005/06 | 10558    | 19265 | 8707  | 0        | 240        | 240   | 898      | 0      | -898  |
| 2006/07 | 35874    | 36436 | 563   | 35       | 0          | -35   | 0        | 1153   | 1153  |
| 2007/08 | 6997     | 12494 | 5497  | 0        | 0          | 0     | 1604     | 2358   | 754   |
| 2008/09 | 3097     | 4881  | 1784  | 0        | 0          | 0     | 2399     | 788    | -1611 |
| Total   | 56526    | 73076 | 16551 | 35       | 240        | 205   | 4901     | 4299   | -602  |
| Year    |          | B2    |       |          | <b>B</b> 8 |       |          | Total  |       |
| Tear    | Existing | Gross | Net   | Existing | Gross      | Net   | Existing | Gross  | Net   |
| 2005/06 | 4874     | 58    | -4815 | 1716     | 3609       | 1893  | 18046    | 23172  | 5126  |
| 2006/07 | 482      | 522   | 40    | 15434    | 10449      | -4986 | 51825    | 48560  | -3265 |
| 2007/08 | 2741     | 1099  | -1642 | 13156    | 19747      | 6591  | 24498    | 35698  | 11200 |
| 2008/09 | 742      | 1033  | 291   | 520      | 9363       | 8843  | 6758     | 16065  | 9307  |
| Total   | 8839     | 2712  | -6126 | 30826    | 43168      | 12341 | 101127   | 123495 | 22368 |

Table 13 . Rolling Summary Table of 'B' Class Permissions Granted Within KIBAs 2005-2009

All measurements are of internal floorspace in metres squared (m<sup>2</sup>) unless otherwise stated. KIBA = Key Industrial and Business Area. B1a = Offices; B1b = Research and Development, Studios, Laboratories; B1c = Light Industry; B2 = General Industry; B8 = Storage and Distribution. 'Existing' refers to the <sup>18</sup> amount of floorspace before development; 'Gross' refers to the amount of floorspace after development; 'Net' details the amount of floorspace lost or gained.

Chart 4. Rolling Summary of 'B' Class Permissions Within KIBAs 2005-2009

All measurements are of internal floorspace in metres squared (m<sup>2</sup>) unless otherwise stated. KIBA = Key Industrial and Business Area. B1a = Offices; B1b = Research and Development, Studios, Laboratories; B1c = Light Industry; B2 = General Industry; B8 = Storage and Distribution. 'Existing' refers to the <sup>19</sup> amount of floorspace before development; 'Gross' refers to the amount of floorspace after development; 'Net' details the amount of floorspace lost or gained.