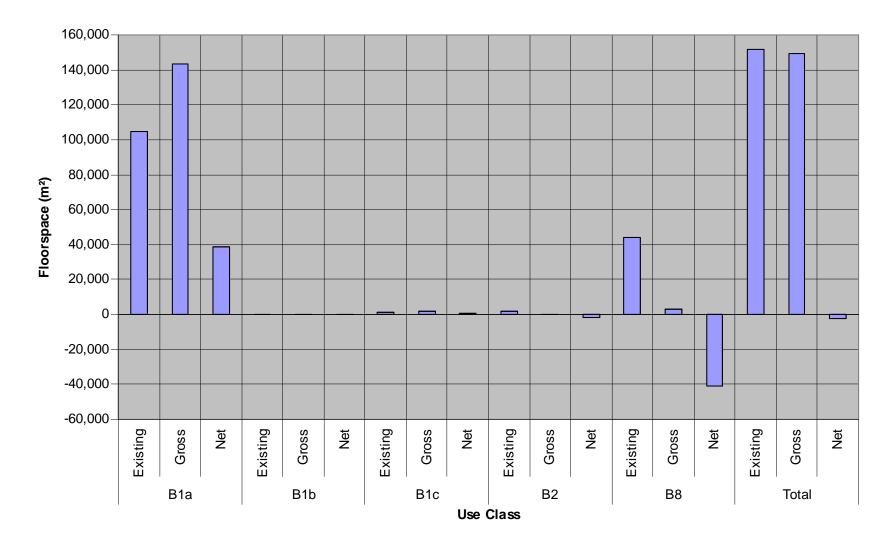

#### **Section B: Under Construction**

| Use<br>Class | No. of<br>Permissions | Existing | Gross  | Net    |
|--------------|-----------------------|----------|--------|--------|
| B1a          | 41                    | 104423   | 143368 | 38945  |
| B1b          | 4                     | 0        | 302    | 302    |
| B1c          | 7                     | 1074     | 1898   | 824    |
| B2           | 6                     | 1832     | 316    | -1516  |
| B8           | 9                     | 44198    | 3202   | -40996 |
| Total        | 67                    | 151527   | 149086 | -2441  |

Table 7. Summary Table of 'B' Class Floorspace Under Construction 2008/2009

 Table 8. KIBA / Non-KIBA Comparison Table of 'B' Class Floorspace Under Construction 2008/2009

| Location     |                            | B1a   |       |          | B1b    |        | B1c      |        |     |  |  |
|--------------|----------------------------|-------|-------|----------|--------|--------|----------|--------|-----|--|--|
| Location     | Existing                   | Gross | Net   | Existing | Gross  | Net    | Existing | Gross  | Net |  |  |
| Within KIBA  | 17021                      | 18678 | 1657  | 0        | 0      | 0      | 372      | 490    | 118 |  |  |
| Outside KIBA | A 87402 124690 37288       |       | 37288 | 0        | 302    | 302    | 702      | 706    |     |  |  |
| Lesstian     |                            | B2    |       |          | B8     |        | Total    |        |     |  |  |
| Location     | Existing                   | Gross | Net   | Existing | Gross  | Net    | Existing | Gross  | Net |  |  |
| Within KIBA  | 0 0 0                      |       | 14128 | 1939     | -12189 | 31521  | 21107    | -10414 |     |  |  |
| Outside KIBA | <b>KIBA</b> 1832 316 -1516 |       | 30070 | 1263     | -28807 | 120006 | 127979   | 7973   |     |  |  |

All measurements are of internal floorspace in metres squared (m<sup>2</sup>) unless otherwise stated. KIBA = Key Industrial and Business Area. B1a = Offices; B1b = Research and Development, Studios, Laboratories; B1c = Light Industry; B2 = General Industry; B8 = Storage and Distribution. 'Existing' refers to the <sup>12</sup> amount of floorspace before development; 'Gross' refers to the amount of floorspace after development; 'Net' details the amount of floorspace lost or gained.

# Chart 2. 'B' Class Floorspace Under Construction 2008/2009

All measurements are of internal floorspace in metres squared (m<sup>2</sup>) unless otherwise stated. KIBA = Key Industrial and Business Area. B1a = Offices; B1b = Research and Development, Studios, Laboratories; B1c = Light Industry; B2 = General Industry; B8 = Storage and Distribution. 'Existing' refers to the <sup>13</sup> amount of floorspace before development; 'Gross' refers to the amount of floorspace after development; 'Net' details the amount of floorspace lost or gained.