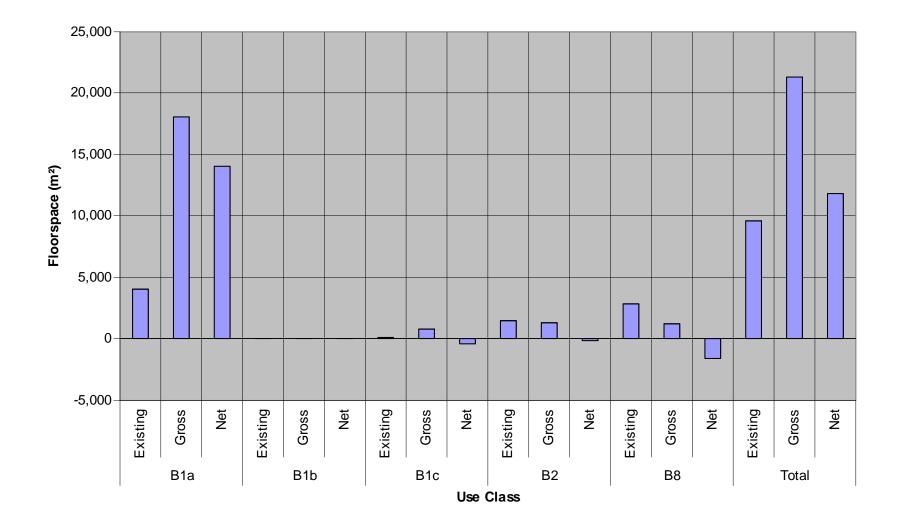

| Use<br>Class | No. of<br>Permissions | Existing | Gross  | Net   |
|--------------|-----------------------|----------|--------|-------|
| B1a          | 62                    | 68377    | 86104  | 17727 |
| B1b          | 4                     | 493      | 2079   | 1586  |
| B1c          | 8                     | 5905     | 1146   | -4759 |
| B2           | 9                     | 3515     | 1297   | -2218 |
| B8           | 21                    | 13664    | 16230  | 2566  |
| Total        | 104                   | 91954    | 106856 | 14902 |

 Table 11. Summary Table of 'B' Class Unimplemented Permissions Within KIBAs 2008/2009

|          | B1a         |       |          | B1b   |     |          | B1c   |      |  |
|----------|-------------|-------|----------|-------|-----|----------|-------|------|--|
| Existing | Gross       | Net   | Existing | Gross | Net | Existing | Gross | Net  |  |
| 4060     | 18044       | 13984 | 0        | 0     | 0   | 119      | 788   | -411 |  |
|          | -           |       |          | DO    |     | Total    |       |      |  |
|          | B2          |       |          | B8    |     |          | TOLAI |      |  |
| Existing | B2<br>Gross | Net   | Existing | Gross | Net | Existing | Gross | Net  |  |

All measurements are of internal floorspace in metres squared (m<sup>2</sup>) unless otherwise stated. KIBA = Key Industrial and Business Area. B1a = Offices; B1b = Research and Development, Studios, Laboratories; B1c = Light Industry; B2 = General Industry; B8 = Storage and Distribution. 'Existing' refers to the <sup>15</sup> amount of floorspace before development; 'Gross' refers to the amount of floorspace after development; 'Net' details the amount of floorspace lost or gained.

## Chart 3. Unimplemented 'B' Class Floorspace 2008/2009

All measurements are of internal floorspace in metres squared (m<sup>2</sup>) unless otherwise stated. KIBA = Key Industrial and Business Area. B1a = Offices; B1b = Research and Development, Studios, Laboratories; B1c = Light Industry; B2 = General Industry; B8 = Storage and Distribution. 'Existing' refers to the <sup>16</sup> amount of floorspace before development; 'Gross' refers to the amount of floorspace after development; 'Net' details the amount of floorspace lost or gained.