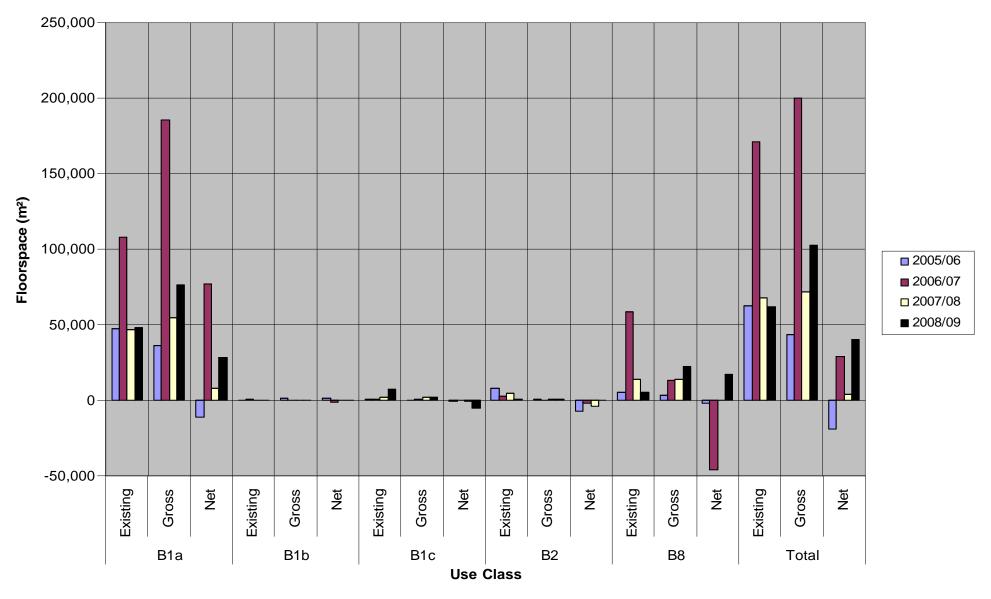

Table 14. Rolling Summary Table of 'B' Class Permissions Granted 2005-2009

|         |          | B1a    |        |          | B1b   |        |          | B1c    |        |
|---------|----------|--------|--------|----------|-------|--------|----------|--------|--------|
| Year    | Existing | Gross  | Net    | Existing | Gross | Net    | Existing | Gross  | Net    |
| 2005/06 | 47483    | 36389  | -11094 | 125      | 1687  | 1562   | 1087     | 540    | -547   |
| 2006/07 | 108084   | 185031 | 76947  | 920      | 148   | -772   | 802      | 1183   | 381    |
| 2007/08 | 46748    | 54591  | 7843   | 0        | 87    | 87     | 2075     | 1868   | -207   |
| 2008/09 | 48294    | 76477  | 28183  | 100      | 79    | -21    | 7206     | 2275   | -4931  |
| Total   | 250609   | 352488 | 101879 | 1145     | 2001  | 856    | 11170    | 5866   | -5304  |
| Year    |          | B2     |        |          | B8    |        |          | Total  |        |
| rear    | Existing | Gross  | Net    | Existing | Gross | Net    | Existing | Gross  | Net    |
| 2005/06 | 8301     | 1091   | -7210  | 5405     | 3755  | -1650  | 62401    | 43462  | -18939 |
| 2006/07 | 2548     | 522    | -2026  | 58557    | 13148 | -45409 | 170911   | 200032 | 29121  |
| 2007/08 | 5034     | 1099   | -3935  | 13880    | 14164 | 284    | 67737    | 71809  | 4072   |
| 2008/09 | 1022     | 1033   | 11     | 5375     | 22484 | 17109  | 61997    | 102348 | 40351  |
| Total   | 16905    | 3745   | -13160 | 83217    | 53551 | -29666 | 363046   | 417651 | 54605  |

Chart 5. 'B' Class Floorspace Permissions Granted 2005-2009

All measurements are of internal floorspace in metres squared (m<sup>2</sup>) unless otherwise stated. KIBA = Key Industrial and Business Area. B1a = Offices; B1b = Research and Development, Studios, Laboratories; B1c = Light Industry; B2 = General Industry; B8 = Storage and Distribution. 'Existing' refers to the <sup>21</sup> amount of floorspace before development; 'Gross' refers to the amount of floorspace after development; 'Net' details the amount of floorspace lost or gained.