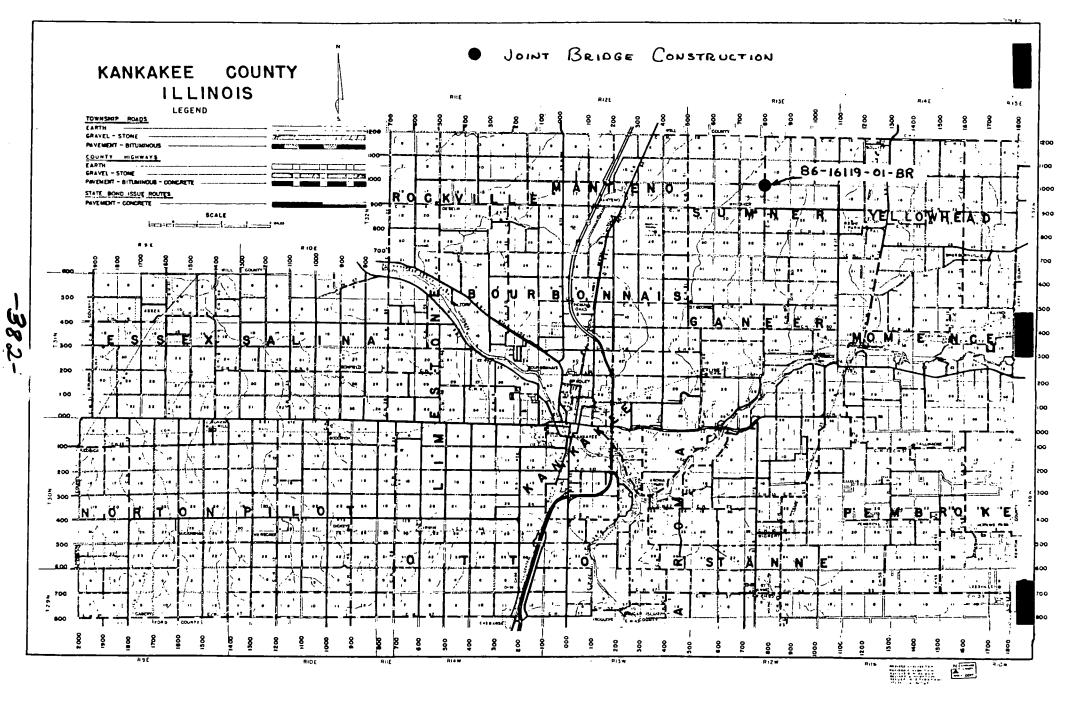

# **RESOLUTIONS:**

1. County Highway and Bridge Committee:

WOPTE

A. Concurring Award of Contract - John Grosso and Sons Sumner Road District - NON MFT Sec. 86-16119-01-BR \$20,129.10

2. Administrative and Auditor's Committee:

#### **RESOLUTIONS:**

1. Highway and Bridge Committee:

A. The committee submitted a resolution for Board consideration with reference to award of contract to John Grosso and Sons in the amount of \$20,129.10. A motion to adopt the resolution was made by Mr. Jensen and seconded by Mr. Stump. Motion carried on a roll call vote of 27 ayes, 0 nays.