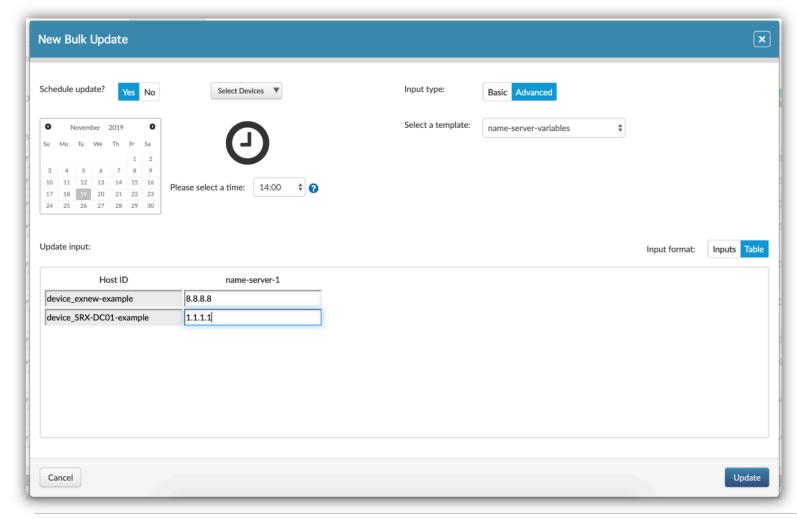

#### **BULK UPDATES WITH TEMPLATES AND SCHEDULING**

Update one or many devices using bulk updates. Supports templates and scheduling.