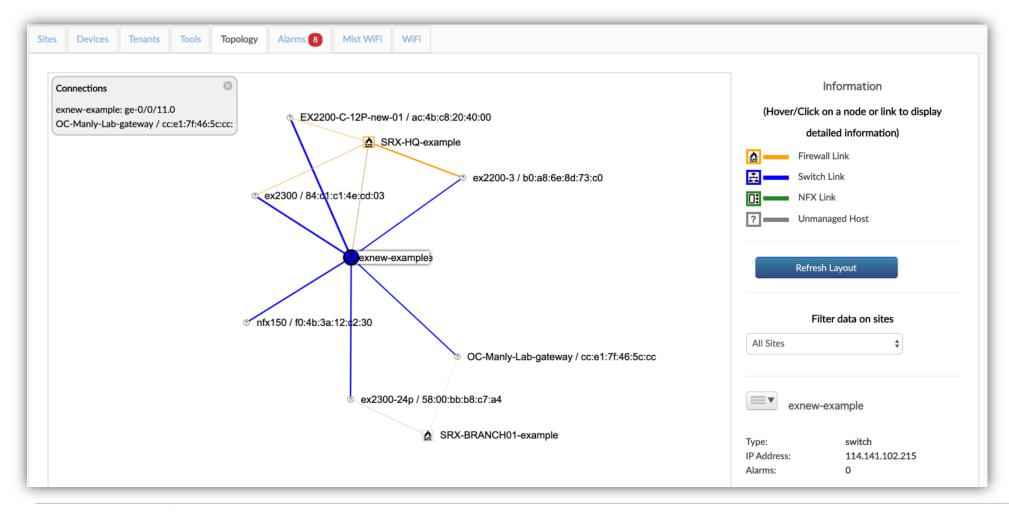

#### **REAL TIME TOPOLOGY VIEWS**

View real time topology maps, drill down into devices and interfaces, launch graph views.