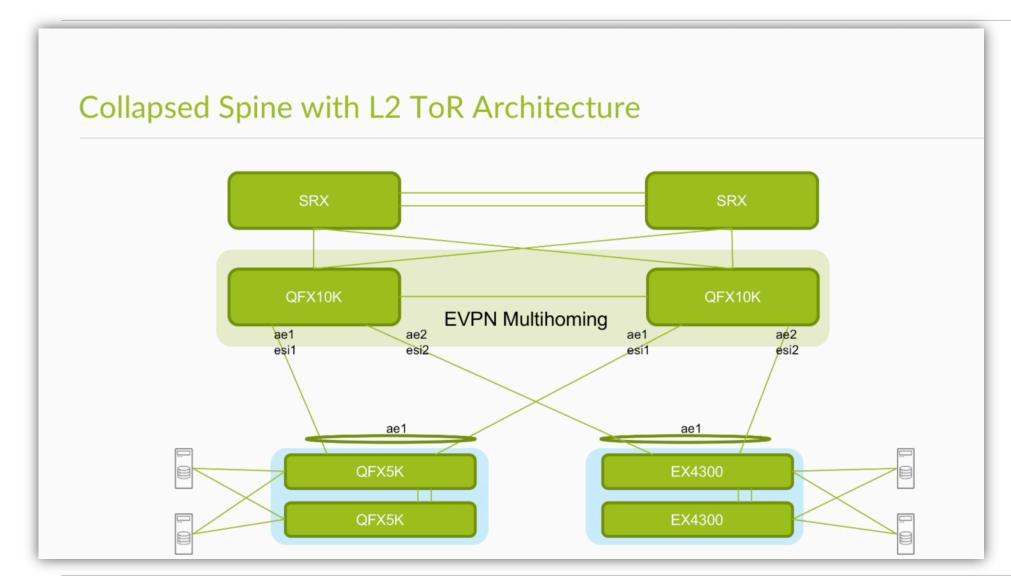

# Build data centers quickly with Sky Enterprise & QFX

# Add QFX devices to Sky Enterprise in minutes