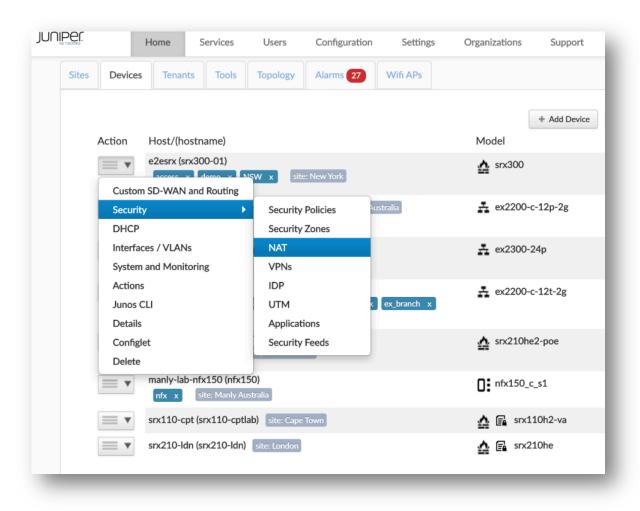

#### INTUITIVE USER INTERFACE

- Configure interfaces, security policies, NAT, zones, ranges and more
- View real-time performance graphs, detailed security reports
- Junos CLI from a browser
- Bulk updates, software upgrades
- View topology, sites map
- Configuration backup, commit audit
- App routing, per interface app reporting, real time monitoring and link failover