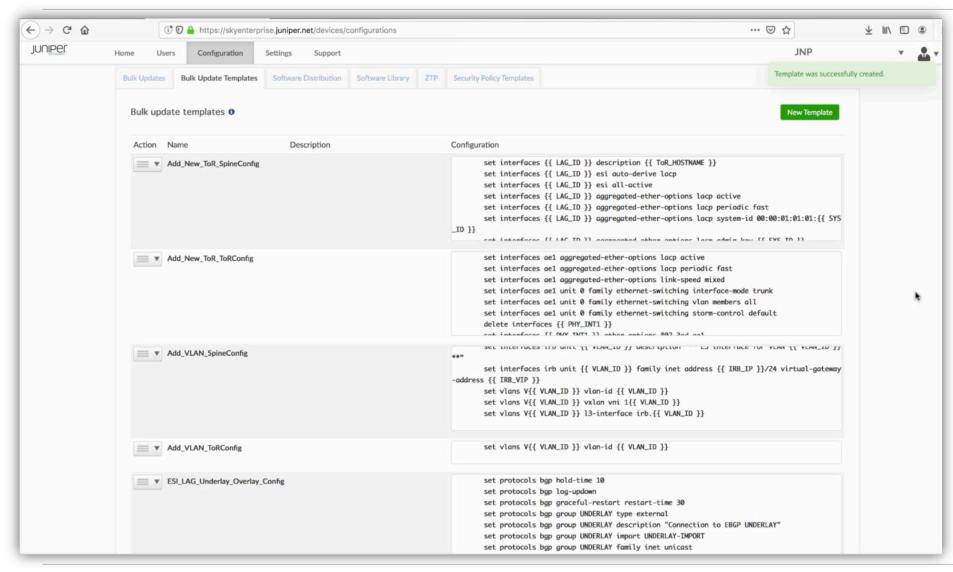

ogy, Devices
- SRX Management and Monitoring
- EX Management and Monitoring
- Adding a Device: existing device
- Adding a Device: new device with ZTP
- Bulk Updates and Bulk Update Templates
- Commit confirm
- Multi-tenancy
- Mist Integration

# **NEW FEATURES**

#### NEW FEATURE – JUNOS CLI ACCESS CLI FROM ANYWHERE USING A BROWSER



#### **SRX GATEWAY CARD OPTIONS**

#### LTE mini-PIM Card



#### WiFi mini-PIM Card







#### **INTRODUCING 'BRANCH-IN-A-BOX'**

SRX +

WiFi mPIM +

LTE mPIM +

Sky Enterprise =

Branch-in-a-Box



#### **DEMONSTRATION - NEW FEATURES**

- Junos CLI
- SRX WiFi

# Build data centers quickly with Sky Enterprise & QFX



# Add QFX devices to Sky Enterprise in minutes





# GitHub Download ESI-LAG templates from GitHub





## Add templates to Sky Enterprise





## Add devices and variables to template



## Configuration bulk update to devices



#### **DEMONSTRATION - NEW FEATURES**

- Small Data Center Deployment (video - <a href="https://www.youtube.com/watch?v=d244q2\_3-74">https://www.youtube.com/watch?v=d244q2\_3-74</a>)

# **CUSTOM SD-WAN**

#### CSO AND SKY ENTERPRISE: SD-WAN COMPETITIVE LANDSCAPE

#### Controllercentric **SD-WAN**

- central controller
- feature-rich
- highly scalable



**Named Accounts Large Commercial Local Government** 

**Broad Channel SMB** - Education (50-100 Sites)











**Sky Enterprise** SD-WAN









simple

low-cost

Infrastructure-

device-centric

centric SD-WAN

#### 'CUSTOM SD-WAN' - BUILD, MANAGE AND MONITOR

#### **Custom SD WAN requirements:**

- SRX running Junos 15.1 D110 or newer
- AppID