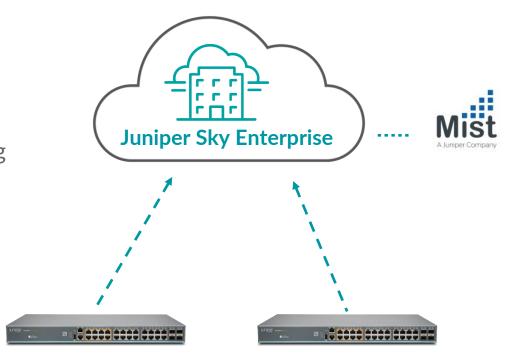

#### ZERO TOUCH PROVISIONING - HOW IT WORKS

#### **Zero Touch Provisioning**

'Phone Home' available in new Junos versions

Add serial number to Sky Enterprise and power on

Device calls home, requests configuration

Speed up rollouts, reduce truck rolls

Slash deployment timeframes and costs