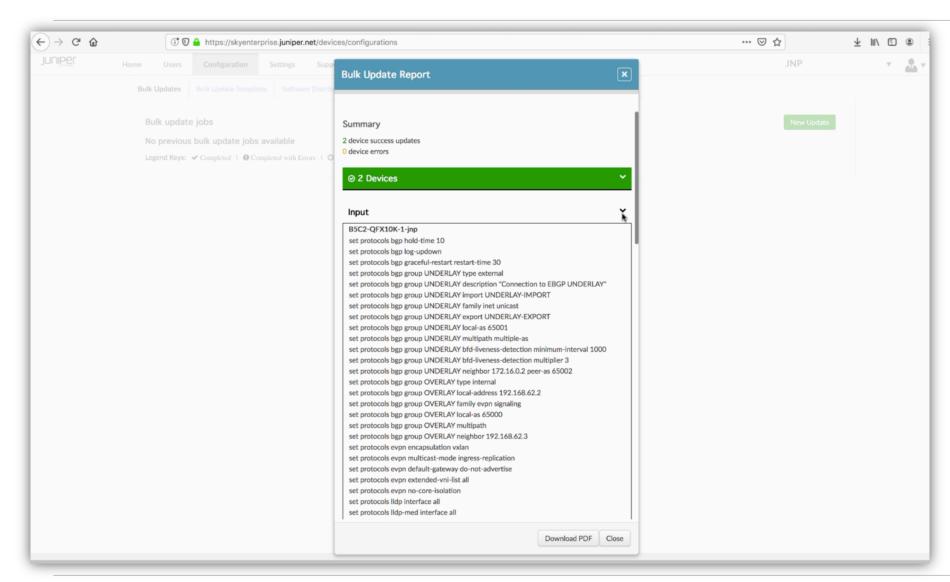

#### **BULK UPDATES WITH TEMPLATES AND SCHEDULING**

Update one or many devices using bulk updates. Supports templates and scheduling.