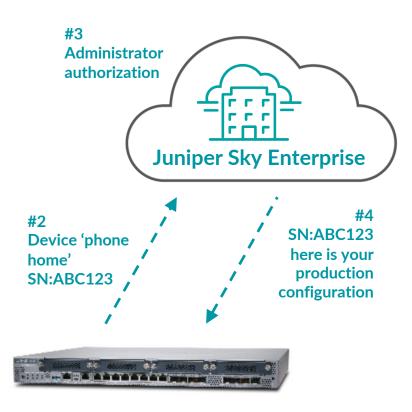

#### ZERO TOUCH PROVISIONING - HOW IT WORKS

#### **Zero Touch Provisioning**

'Phone Home' available in new Junos versions

Add serial number to Sky Enterprise and power on

Device calls home, requests configuration

Speed up rollouts, reduce truck rolls

Slash deployment timeframes and costs