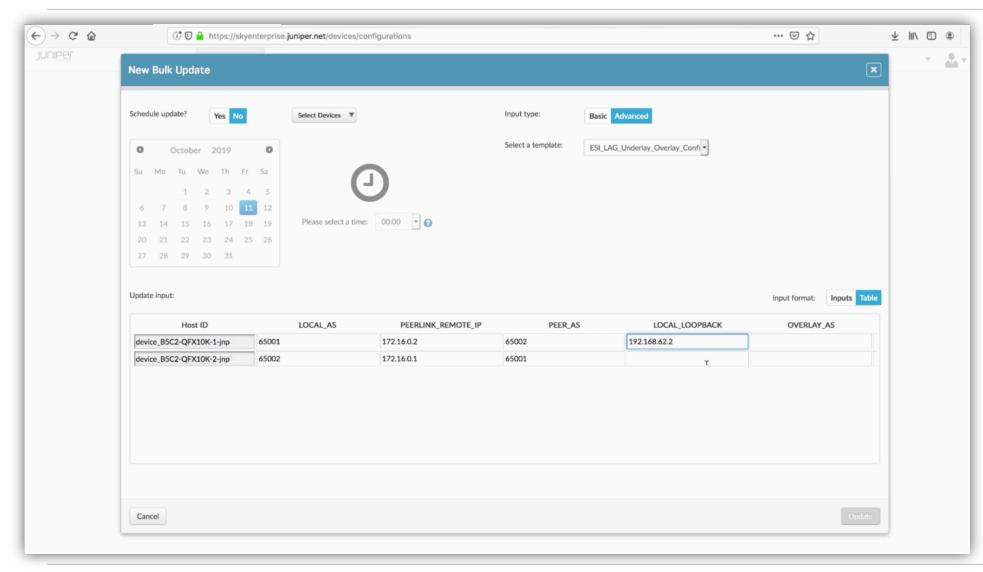

EX Management and Monitoring
- Adding a Device: existing device
- Adding a Device: new device with ZTP
- Bulk Updates and Bulk Update Templates
- Commit confirm
- Multi-tenancy
- Mist Integration

# **NEW FEATURES**

#### NEW FEATURE – JUNOS CLI ACCESS CLI FROM ANYWHERE USING A BROWSER



#### **SRX GATEWAY CARD OPTIONS**

#### LTE mini-PIM Card



#### WiFi mini-PIM Card







#### **INTRODUCING 'BRANCH-IN-A-BOX'**

SRX +

WiFi mPIM +

LTE mPIM +

Sky Enterprise =

Branch-in-a-Box



#### **DEMONSTRATION - NEW FEATURES**

- Junos CLI
- SRX WiFi

# Build data centers quickly with Sky Enterprise & QFX



# Add QFX devices to Sky Enterprise in minutes





# GitHub Download ESI-LAG templates from GitHub





## Add templates to Sky Enterprise





## Add devices and variables to template



## Configuration bulk update to devices



#### **DEMONSTRATION - NEW FEATURES**

- Small Data Center Deployment (video - <a href="https://www.youtube.com/watch?v=d244q2\_3-74">https://www.youtube.com/watch?v=d244q2\_3-74</a>)

# **CUSTOM SD-WAN**

#### CSO AND SKY ENTERPRISE: SD-WAN COMPETITIVE LANDSCAPE

#### Controllercentric **SD-WAN**

- central controller
- feature-rich
- highly scalable



**Named Accounts Large Commercial Local Government** 

**Broad Channel SMB** - Education (50-100 Sites)











**Sky Enterprise** SD-WAN









simple

low-cost

Infrastructure-

device-centric

centric SD-WAN

#### 'CUSTOM SD-WAN' - BUILD, MANAGE AND MONITOR

#### **Custom SD WAN requirements:**

- SRX running Junos 15.1 D110 or newer
- AppID licensed and installed
- Sky Enterprise Syslog