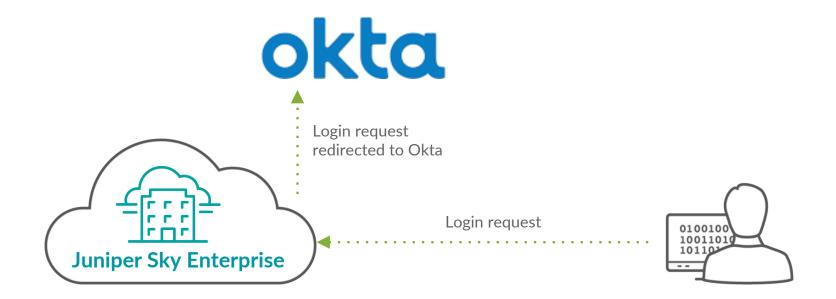

#### **OKTA INTEGRATION**

Sky Enterprise is adding Identity Provider Single Sign On (SSO) capability, driven by customer demand.

This is the initial support for SSO vendor, others will be added later on based on demand.