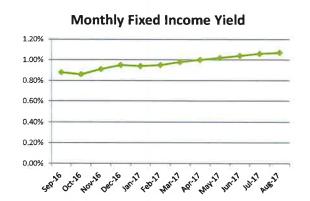

### FISCAL IMPACTS:

As of August 31, 2017, the book value of the investment portfolio was \$321,342,095, with a 1.07% rate of return and a market value of \$320,257,030. Based on the District's June 30, 2017 quarterly real estate investment rate of return of 14.59%, the weighted average return for the fixed income and real estate investments was 3.54%.

#### IRVINE RANCH WATER DISTRICT INVESTMENT SUMMARY REPORT

|                       |                                            |                               |                                |                           |                                          | 08/31/17                    |                        |                    |                                       |                                                                              |                              |                                          |                                                                |
|-----------------------|--------------------------------------------|-------------------------------|--------------------------------|---------------------------|------------------------------------------|-----------------------------|------------------------|--------------------|---------------------------------------|------------------------------------------------------------------------------|------------------------------|------------------------------------------|----------------------------------------------------------------|
| SETTLMT               | Call<br>Schedule                           | Initial<br>Call               | Maturity<br>Date               | Rating                    | INVESTMENT<br>TYPE                       | INSTITUTION /<br>ISSUER     | PAR<br>Amount          | COUPON<br>DISCOUNT | YIELD                                 | ORIGINAL<br>COST                                                             | CARRY VALUE                  | MARKET VALUE <sup>(1)</sup><br>8/31/2017 | UNREALIZED <sup>(2)</sup><br>GAIN/(LOSS)                       |
| 09/01/16              | NA                                         | NA                            | 06/14/19                       | Aaa/AA+/NR                | FHLB - Note                              | Fed Home Loan Bank          | 5,000,000              | 1,625%             | 0.987%                                | 5,087,400,00                                                                 | 5,056,001,38                 | 5,019,950,00                             | (36,051.38)                                                    |
| 10/12/16              | NA                                         | NA                            | 06/14/19                       | Aaa/AA+/NR                | FHLB - Note                              | Fed Horne Loan Bank         | 5,000,000              | 1.625%             | 1.103%                                | 5,068,515,88                                                                 | 5,047,152.98                 | 5,019,950.00                             | (27,202,98)                                                    |
| 10/12/16              | NA                                         | NA                            | 07/19/19                       | Aaa/AA+/AAA               | FHLMC - Note                             | Fed Home Loan Mortgage Corp | 5,000,000              | 0_875%             | 1.098%                                | 4,969,652,90                                                                 | 4,978,787.08                 | 4,953,250.00                             | (25,537.08)                                                    |
| 09/01/16              | NA                                         | NA                            | 07/26/19                       | Aaa/AA+/AAA               | FNMA - Note                              | Fed Natl Mortgage Assoc     | 5,000,000              | 1.150%             | 1_180%                                | 4,995,700,00                                                                 | 4,997,183,46                 | 4,972,850.00                             | (24,333,46)                                                    |
| 09/01/16              | One Time                                   | 08/28/17                      | 08/28/19                       | Aaa/AA+/AAA               | FNMA - Note                              | Fed Natl Mortgage Assoc     | 5,000,000              | 1.150%             | 1.160%                                | 4,998,500.00                                                                 | 4,999,001.83                 | 4,937,450.00                             | (61,551.83)                                                    |
| 09/01/16              | NA                                         | NA                            | 08/28/19                       | Aaa/AA+/AAA               | FNMA - Note                              | Fed Natl Mortgage Assoc     | 5,000,000              | 1.125%             | 1.132%                                | 4,999,000.00                                                                 | 4,999,334.56                 | 4,968,750,00                             | (30,584.56)                                                    |
| 09/28/16              | Quarterly                                  | 03/09/17                      | 09/09/19                       | Aaa/AA+/AAA               | FNMA - Note                              | Fed Natl Mortgage Assoc     | 5,000,000              | 1.125%             | 1.142%                                | 4,997,500,00                                                                 | 4,998,283,13                 | 4,962,750,00                             | (35,533,13)                                                    |
| 09/28/16              | Continuous after                           | 12/27/16                      | 09/27/19                       | Aaa/AA+/NR                | FHLB - Note                              | Fed Home Loan Bank          | 5,000,000              | 1.250%             | 1.189%                                | 5,001,500,00                                                                 | 5,001,036,56                 | 4,959,450,00                             | (41,586,56)                                                    |
| 10/12/16              | Continuous after                           | 10/03/17                      | 10/03/19                       | Aaa/AA+/NR                | FHLB - Note                              | Fed Home Loan Bank          | 10,000,000             | 1.125%             | 1.160%                                | 9,989,780.00                                                                 | 9,992,640.85                 | 9,915,500.00                             | (77,140,85)                                                    |
| 10/12/16              | Continuous after                           | 10/11/17                      | 10/11/19                       | Aaa/AA+/NR                | FFCB - Note                              | Fed Farm Credit Bank        | 10,000,000             | 1.120%             | 1.205%                                | 9,975,000,00                                                                 | 9,981,946.98                 | 9,916,100,00                             | (65,846,98)                                                    |
| 11/08/16              | Quarterly                                  | 05/08/17                      | 11/08/19                       | Aaa/AA+/NR                | FNMA - Note                              | Fed Natl Mortgage Assoc     | 5,000,000              | 1.250%             | 1.245%                                | 5,000,750.00                                                                 | 5,000,546.58                 | 4,966,550.00                             | (33,996.58)                                                    |
| 11/28/16              | NA                                         | NA                            | 11/15/19                       | Aaa/AA+/NR                | FHLB - Note                              | Fed Home Loan Bank          | 5,000,000              | 1.375%             | 1.440%                                | 4,990,550.00                                                                 | 4,992,969,27                 | 4,994,750,00                             | 1,780,73                                                       |
| 11/28/16              | Quarterly                                  | 05/25/17                      | 11/25/19                       | Aaa/AA+/NR                | FNMA - Note                              | Fed Natl Mortgage Assoc     | 5,000,000              | 1.400%             | 1.503%                                | 4,985,000.00                                                                 | 4,988,804,95                 | 4,985,800,00                             | (3,004,95)                                                     |
| 12/12/16              | NA                                         | NA                            | 12/12/19                       | Aaa/AA+/NR                | FFCB - Note                              | Fed Farm Credit Bank        | 5,000,000              | 1.450%             | 1.440%                                | 5,001,450,00                                                                 | 5,001,101.42                 | 4,998,200,00                             | (2,901.42)                                                     |
| 12/21/16              | NA                                         | NA                            | 12/19/19                       | Aaa/AA+/NR                | FFCB - Note                              | Fed Farm Credit Bank        | 5,000,000              | 1,500%             | 1.621%                                | 4,982,350.00                                                                 | 4,986,451.65                 | 5,001,900.00                             | 15,448.35                                                      |
| 05/12/17              | One Time                                   |                               | 04/27/20                       | Aaa/AA+/AAA               | FHLMC - Note                             | Fed Home Loan Mortgage Corp | 5,000,000              | 1_750%             | 1.729%                                | 5,003,000.00                                                                 | 5,002,914.76                 | 5,003,000.00                             | 85_24                                                          |
|                       |                                            |                               |                                |                           |                                          |                             |                        |                    |                                       |                                                                              |                              |                                          |                                                                |
| SUB-TOTAL             |                                            |                               |                                |                           |                                          |                             | \$320,300,000          |                    |                                       | \$320,711,289.38                                                             | \$320,525,116.61             | \$319,440,051.81                         | (\$1,085,064.81)                                               |
| 04/01/17<br>SUB-TOTAL |                                            |                               |                                |                           | Collateral Deposit<br>Collateral Deposit | Citi-Group<br>Merrill Lynch | \$816,978<br>\$816,978 |                    | 1.160%                                | \$816,977.89<br>\$816,977.89                                                 | \$816,977.89<br>\$816,977.89 | \$16,977.89<br>\$816,977.89              |                                                                |
| TOTAL INVE            | STMENTS                                    |                               |                                |                           |                                          |                             | \$321,116,978          | <b>3</b> )         |                                       | \$321,528,267,27                                                             | \$321,342,094.50             | \$320,257,029.70                         |                                                                |
|                       |                                            |                               |                                |                           | Petty Cash<br>Ck Balance                 | Bank of America             |                        |                    |                                       | 3,400.00<br>941,091.65<br>\$322,472,758.92                                   |                              |                                          |                                                                |
| r broker dealer p     | are determine<br>ricing<br>d against carry | ed using Ban<br>y value using | k of New Yor<br>the trading va | k ("Trading Prices"), B   | cloomberg<br>of New York/or Broker       | s                           |                        | Investment Ba      | ing Variable<br>alance:<br>Variable R | te Debt<br>: Rate Debt (Less \$13<br>ate Debt Ratio:<br>ber of Days To Matur |                              | r swaps)                                 | \$291,900,000<br>\$161,900,000<br>\$322,472,759<br>199%<br>456 |
|                       | oosits assumes                             | 6 month ma                    | nturity, depend                | lent on interest rate cha | nges                                     |                             |                        |                    |                                       |                                                                              | Investment                   | Real Estate(3)                           | Weighted Avg.                                                  |
| ap Collateral Dep     |                                            |                               |                                |                           |                                          |                             |                        |                    |                                       |                                                                              | Portfolio                    | Portfolio                                | Return                                                         |
| ap Collateral Dep     |                                            |                               |                                |                           |                                          |                             |                        |                    |                                       | 1                                                                            |                              |                                          |                                                                |
| ap Collateral Dep     |                                            |                               |                                |                           |                                          |                             |                        |                    |                                       | Anonet                                                                       | 1.07%                        | 14.59%                                   | 3.54%                                                          |
|                       | nary Report is                             | in conformi                   | ty with the 201                | 17 Investment Policy      |                                          |                             |                        |                    |                                       | August<br>July                                                               |                              | 14.59%<br>14.59%                         | 3.54%<br>3.38%                                                 |
| nvestment Summ        |                                            |                               |                                | 17 Investment Policy      |                                          |                             |                        |                    |                                       | August<br>July<br>Change                                                     | 1.06%                        | 14.59%<br>14.59%                         | 3.54%<br>3.38%<br>0.16%                                        |