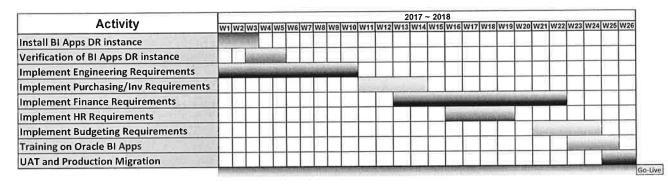

### 9. <u>BUSINESS INTELLIGENCE CLOUD DISASTER RECOVERY</u> IMPLEMENTATION AND REPORTING CONTRACT AWARD

Recommendation: That The Board authorize the addition of Projects 10345 For \$155,000 and 10347 for \$155,000 to the FY 2017-18 Capital Budget and authorize the General Manager to execute a Professional Services Agreement with Dilytics, Inc. in the amount of \$241,000.