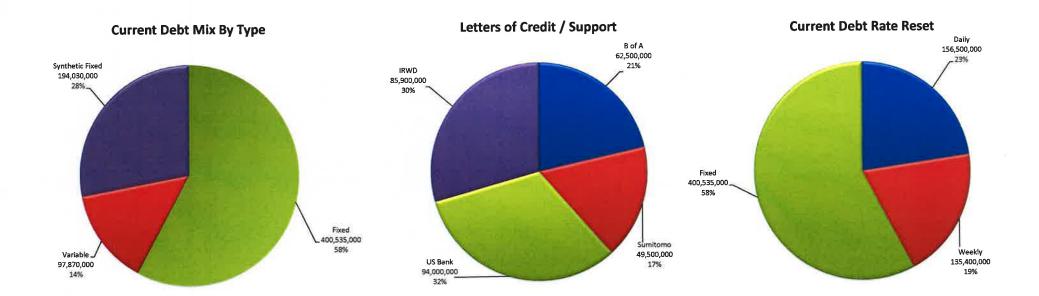

As of August 31, 2017, the outstanding principal amount of fixed and variable rate debt was \$692,435,000. The monthly weighted average all-in variable rate was 1.01%. Including the District's weighted average fixed rate bond issues of 3.70% and the previous month's negative cash accruals from fixed payer interest rate swaps, which hedge a portion of the District's variable rate debt, the total average debt rate was 3.49%.

Consent Calendar: August 2017 Treasury Reports

September 25, 2017

Page 2

As of August 31, 2017, the total notional amount of the interest rate swap portfolio was \$130 million of fixed payer swaps. Cash accrual in August from all swaps was negative \$507,000.