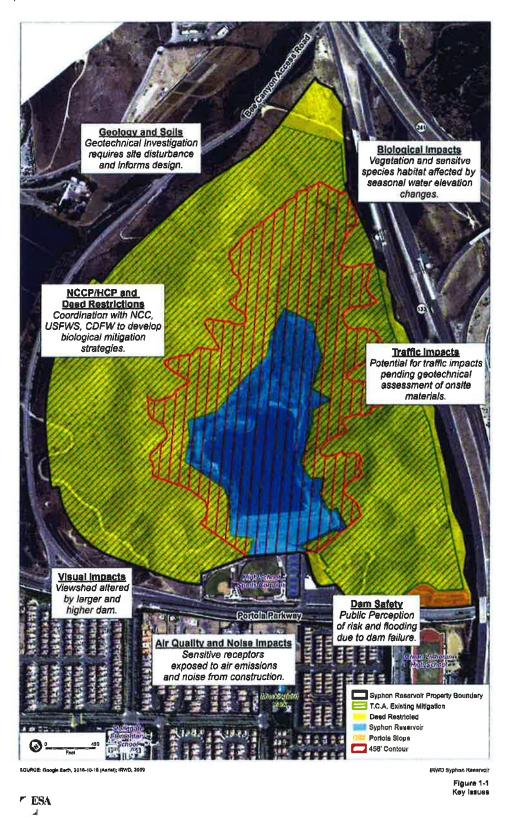

### 8. <u>ENVIRONMENTAL COMPLIANCE CONSULTANT SELECTION</u> FOR THE SYPHON RESERVOIR IMPROVEMENT PROJECT

Recommendation: That the Board authorize the General Manager to execute a Professional Services Agreement with ESA to complete an Environmental Impact Report for the Syphon Reservoir Improvement Project for a not-to-exceed amount of \$611,226.