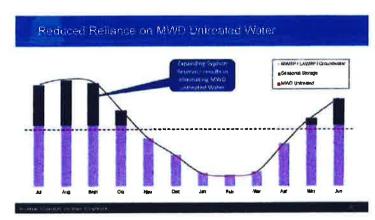

implement the Syphon Reservoir Improvement Project, which would increase the reservoir storage capacity by replacing the existing 59-foot high Syphon Dam with a new embankment dam that would be up to 136 feet high. By replacing the Dam, the storage capacity at Syphon Reservoir would increase from 535 acre feet (AF) to 4,960 AF. Existing onsite strainer and disinfection facilities would be replaced with larger facilities. The Project would be integrated into IRWD's recycled water system through a new pumping station and offsite pipeline that are already built.

Improvements to Syphon Reservoir would provide seasonal storage to optimize the use of recycled water and meet current and future recycled water demands. Annual recycled water demands, which are dominated by

#### 1 | Scope of Work



irrigation uses, fluctuate considerably due to seasonal variations. IRWD's existing recycled water storage reservoirs allow IRWD to store surplus recycled water produced at the WRPs during periods of low demand (winter months) and then use the stored water during periods of high demand (summer months). Currently, once the storage reservoirs are full in winter months, excess recycled water supplies are lost to ocean disposal, and then IRWD must

purchase supplemental imported water from Metropolitan Water District of Southern California (MWD) to meet summer demands. Based on projected demands and supplies, IRWD estimates that it will need an additional 3,200 AF of seasonal storage in 2020 and about 4,500 AF by the year 2030. The Syphon Reservoir Improvement Project would provide the neces