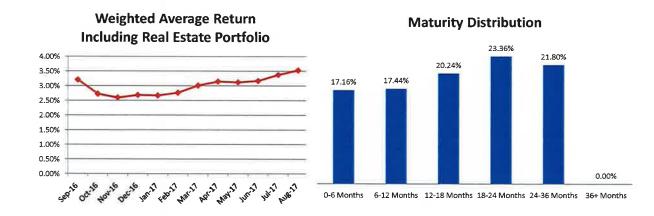

### FISCAL IMPACTS:

As of August 31, 2017, the book value of the investment portfolio was \$321,342,095, with a 1.07% rate of return and a market value of \$320,257,030. Based on the District's June 30, 2017 quarterly real estate investment rate of return of 14.59%, the weighted average return for the fixed income and real estate investments was 3.54%.

#### IRVINE RANCH WATER DISTRICT INVESTMENT SUMMARY REPORT

|                       |                                            |                               |                                |                           |                                          | 08/31/17                    |                        |                    |                                       |                                                                              |                              |                                          |                                                                |
|-----------------------|--------------------------------------------|-------------------------------|--------------------------------|---------------------------|------------------------------------------|-----------------------------|------------------------|--------------------|---------------------------------------|------------------------------------------------------------------------------|------------------------------|------------------------------------------|----------------------------------------------------------------|
| SETTLMT               | Call<br>Schedule                           | Initial<br>Call               | Maturity<br>Date               | Rating                    | INVESTMENT<br>TYPE                       | INSTITUTION /<br>ISSUER     | PAR<br>Amount          | COUPON<br>DISCOUNT | YIELD                                 | ORIGINAL<br>COST                                                             | CARRY VALUE                  | MARKET VALUE <sup>(1)</sup><br>8/31/2017 | UNREALIZED <sup>(2)</sup><br>GAIN/(LOSS)                       |
| 09/01/16              | NA                                         | NA                            | 06/14/19                       | Aaa/AA+/NR                | FHLB - Note                              | Fed Home Loan Bank          | 5,000,000              | 1,625%             | 0.987%                                | 5,087,400,00                                                                 | 5,056,001,38                 | 5,019,950,00                             | (36,051.38)                                                    |
| 10/12/16              | NA                                         | NA                            | 06/14/19                       | Aaa/AA+/NR                | FHLB - Note                              | Fed Horne Loan Bank         | 5,000,000              | 1.625%             | 1.103%                                | 5,068,515,88                                                                 | 5,047,152.98                 | 5,019,950.00                             | (27,202,98)                                                    |
| 10/12/16              | NA                                         | NA                            | 07/19/19                       | Aaa/AA+/AAA               | FHLMC - Note                             | Fed Home Loan Mortgage Corp | 5,000,000              | 0_875%             | 1.098%                                | 4,969,652,90                                                                 | 4,978,787.08                 | 4,953,250.00                             | (25,537.08)                                                    |
| 09/01/16              | NA                                         | NA                            | 07/26/19                       | Aaa/AA+/AAA               | FNMA - Note                              | Fed Natl Mortgage Assoc     | 5,000,000              | 1.150%             | 1_180%                                | 4,995,700,00                                                                 | 4,997,183,46                 | 4,972,850.00                             | (24,333,46)                                                    |
| 09/01/16              | One Time                                   | 08/28/17                      | 08/28/19                       | Aaa/AA+/AAA               | FNMA - Note                              | Fed Natl Mortgage Assoc     | 5,000,000              | 1.150%             | 1.160%                                | 4,998,500.00                                                                 | 4,999,001.83                 | 4,937,450.00                             | (61,551.83)                                                    |
| 09/01/16              | NA                                         | NA                            | 08/28/19                       | Aaa/AA+/AAA               | FNMA - Note                              | Fed Natl Mortgage Assoc     | 5,000,000              | 1.125%             | 1.132%                                | 4,999,000.00                                                                 | 4,999,334.56                 | 4,968,750,00                             | (30,584.56)                                                    |
| 09/28/16              | Quarterly                                  | 03/09/17                      | 09/09/19                       | Aaa/AA+/AAA               | FNMA - Note                              | Fed Natl Mortgage Assoc     | 5,000,000              | 1.125%             | 1.142%                                | 4,997,500,00                                                                 | 4,998,283,13                 | 4,962,750,00                             | (35,533,13)                                                    |
| 09/28/16              | Continuous after                           | 12/27/16                      | 09/27/19                       | Aaa/AA+/NR                | FHLB - Note                              | Fed Home Loan Bank          | 5,000,000              | 1.250%             | 1.189%                                | 5,001,500,00                                                                 | 5,001,036,56                 | 4,959,450,00                             | (41,586,56)                                                    |
| 10/12/16              | Continuous after                           | 10/03/17                      | 10/03/19                       | Aaa/AA+/NR                | FHLB - Note                              | Fed Home Loan Bank          | 10,000,000             | 1.125%             | 1.160%                                | 9,989,780.00                                                                 | 9,992,640.85                 | 9,915,500.00                             | (77,140,85)                                                    |
| 10/12/16              | Continuous after                           | 10/11/17                      | 10/11/19                       | Aaa/AA+/NR                | FFCB - Note                              | Fed Farm Credit Bank        | 10,000,000             | 1.120%             | 1.205%                                | 9,975,000,00                                                                 | 9,981,946.98                 | 9,916,100,00                             | (65,846,98)                                                    |
| 11/08/16              | Quarterly                                  | 05/08/17                      | 11/08/19                       | Aaa/AA+/NR                | FNMA - Note                              | Fed Natl Mortgage Assoc     | 5,000,000              | 1.250%             | 1.245%                                | 5,000,750.00                                                                 | 5,000,546.58                 | 4,966,550.00                             | (33,996.58)                                                    |
| 11/28/16              | NA                                         | NA                            | 11/15/19                       | Aaa/AA+/NR                | FHLB - Note                              | Fed Home Loan Bank          | 5,000,000              | 1.375%             | 1.440%                                | 4,990,550.00                                                                 | 4,992,969,27                 | 4,994,750,00                             | 1,780,73                                                       |
| 11/28/16              | Quarterly                                  | 05/25/17                      | 11/25/19                       | Aaa/AA+/NR                | FNMA - Note                              | Fed Natl Mortgage Assoc     | 5,000,000              | 1.400%             | 1.503%                                | 4,985,000.00                                                                 | 4,988,804,95                 | 4,985,800,00                             | (3,004,95)                                                     |
| 12/12/16              | NA                                         | NA                            | 12/12/19                       | Aaa/AA+/NR                | FFCB - Note                              | Fed Farm Credit Bank        | 5,000,000              | 1.450%             | 1.440%                                | 5,001,450,00                                                                 | 5,001,101.42                 | 4,998,200,00                             | (2,901.42)                                                     |
| 12/21/16              | NA                                         | NA                            | 12/19/19                       | Aaa/AA+/NR                | FFCB - Note                              | Fed Farm Credit Bank        | 5,000,000              | 1,500%             | 1.621%                                | 4,982,350.00                                                                 | 4,986,451.65                 | 5,001,900.00                             | 15,448.35                                                      |
| 05/12/17              | One Time                                   |                               | 04/27/20                       | Aaa/AA+/AAA               | FHLMC - Note                             | Fed Home Loan Mortgage Corp | 5,000,000              | 1_750%             | 1.729%                                | 5,003,000.00                                                                 | 5,002,914.76                 | 5,003,000.00                             | 85_24                                                          |
|                       |                                            |                               |                                |                           |                                          |                             |                        |                    |                                       |                                                                              |                              |                                          |                                                                |
| SUB-TOTAL             |                                            |                               |                                |                           |                                          |                             | \$320,300,000          |                    |                                       | \$320,711,289.38                                                             | \$320,525,116.61             | \$319,440,051.81                         | (\$1,085,064.81)                                               |
| 04/01/17<br>SUB-TOTAL |                                            |                               |                                |                           | Collateral Deposit<br>Collateral Deposit | Citi-Group<br>Merrill Lynch | \$816,978<br>\$816,978 |                    | 1.160%                                | \$816,977.89<br>\$816,977.89                                                 | \$816,977.89<br>\$816,977.89 | \$16,977.89<br>\$816,977.89              |                                                                |
| TOTAL INVE            | STMENTS                                    |                               |                                |                           |                                          |                             | \$321,116,978          | <b>3</b> )         |                                       | \$321,528,267,27                                                             | \$321,342,094.50             | \$320,257,029.70                         |                                                                |
|                       |                                            |                               |                                |                           | Petty Cash<br>Ck Balance                 | Bank of America             |                        |                    |                                       | 3,400.00<br>941,091.65<br>\$322,472,758.92                                   |                              |                                          |                                                                |
| r broker dealer p     | are determine<br>ricing<br>d against carry | ed using Ban<br>y value using | k of New Yor<br>the trading va | k ("Trading Prices"), B   | cloomberg<br>of New York/or Broker       | s                           |                        | Investment Ba      | ing Variable<br>alance:<br>Variable R | te Debt<br>: Rate Debt (Less \$13<br>ate Debt Ratio:<br>ber of Days To Matur |                              | r swaps)                                 | \$291,900,000<br>\$161,900,000<br>\$322,472,759<br>199%<br>456 |
|                       | oosits assumes                             | 6 month ma                    | nturity, depend                | lent on interest rate cha | nges                                     |                             |                        |                    |                                       |                                                                              | Investment                   | Real Estate(3)                           | Weighted Avg.                                                  |
| ap Collateral Dep     |                                            |                               |                                |                           |                                          |                             |                        |                    |                                       |                                                                              | Portfolio                    | Portfolio                                | Return                                                         |
| ap Collateral Dep     |                                            |                               |                                |                           |                                          |                             |                        |                    |                                       | 1                                                                            |                              |                                          |                                                                |
| ap Collateral Dep     |                                            |                               |                                |                           |                                          |                             |                        |                    |                                       | Anonet                                                                       | 1.07%                        | 14.59%                                   | 3.54%                                                          |
|                       | nary Report is                             | in conformi                   | ty with the 201                | 17 Investment Policy      |                                          |                             |                        |                    |                                       | August<br>July                                                               |                              | 14.59%<br>14.59%                         | 3.54%<br>3.38%                                                 |
| nvestment Summ        |                                            |                               |                                | 17 Investment Policy      |                                          |                             |                        |                    |                                       | August<br>July<br>Change                                                     | 1.06%                        | 14.59%<br>14.59%                         | 3.54%<br>3.38%<br>0.16%                                        |

### 08/31/17

| DATE                    | TOTAL         | %       | LAIF         | Agency Notes  | Agency Discount<br>Notes | Collateral Deposit | US Treasury |
|-------------------------|---------------|---------|--------------|---------------|--------------------------|--------------------|-------------|
| 09/17                   | \$25,300,000  | 7.88%   | \$20,300,000 | 5,000,000     |                          |                    |             |
| 10/17                   | 5,000,000     | 1.56%   |              |               |                          |                    | 5,000,000   |
| 11/17                   | 10,000,000    | 3.11%   |              | 10,000,000    |                          |                    |             |
| 12/17                   | 5,000,000     | 1.56%   |              | 5,000,000     |                          |                    |             |
| 01/18                   | 4,816,978     | 1.50%   |              | 4,000,000     |                          | 816,978            |             |
| 02/18                   | 5,000,000     | 1.56%   |              | 5,000,000     |                          |                    |             |
| 03/18                   | 5,000,000     | 1.56%   |              | 5,000,000     |                          |                    |             |
| 04/18                   | 5,000,000     | 1.56%   |              | 5,000,000     |                          |                    |             |
| 05/18                   | 10,000,000    | 3.11%   |              | 10,000,000    |                          |                    |             |
| 06/18                   | 21,000,000    | 6.54%   |              | 21,000,000    |                          |                    |             |
| 07/18                   | 5,000,000     | 1.56%   |              | 5,000,000     |                          |                    |             |
| 08/18                   | 10,000,000    | 3.11%   |              | 10,000,000    |                          |                    |             |
| SUB-TOTAL               | \$111,116,978 | 34.60%  | \$20,300,000 | \$85,000,000  |                          | \$816,978          | \$5,000,000 |
| 13 Months - 3 YEARS     |               |         |              |               |                          |                    |             |
| 9/01/18 - 10/31/2018    | 40,000,000    | 12.46%  |              | 40,000,000    |                          |                    |             |
| 11/01/18 - 1/31/2019    | 25,000,000    | 7.79%   |              | 25,000,000    |                          |                    |             |
| 2/01/19 - 4/30/2019     | 50,000,000    | 15.57%  |              | 50,000,000    |                          |                    |             |
| 4/01/2019 - 7/31/19     | 25,000,000    | 7.79%   |              | 25,000,000    |                          |                    |             |
| 8/01/19 - 10/31/2019    | 40,000,000    | 12.46%  |              | 40,000,000    |                          |                    |             |
| 11/01/2019 - 1/31/2020  | 25,000,000    | 7.79%   |              | 25,000,000    |                          |                    |             |
| 02/01/2020 - 04/30/2020 | 5,000,000     | 1.56%   |              | 5,000,000     |                          |                    |             |
|                         | -             |         |              |               |                          |                    |             |
|                         | -             |         |              |               |                          |                    |             |
| TOTALS                  | \$321,116,978 | 100.00% | \$20,300,000 | \$295,000,000 | 1                        | \$816,978          | \$5,000,000 |