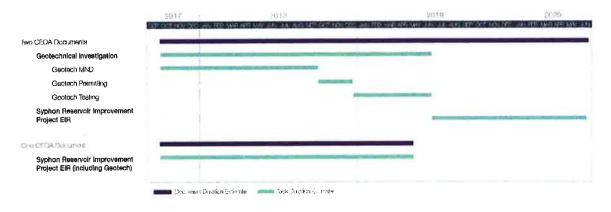

### 8. <u>ENVIRONMENTAL COMPLIANCE CONSULTANT SELECTION</u> FOR THE SYPHON RESERVOIR IMPROVEMENT PROJECT

Recommendation: That the Board authorize the General Manager to execute a Professional Services Agreement with ESA to complete an Environmental Impact Report for the Syphon Reservoir Improvement Project for a not-to-exceed amount of \$611,226.