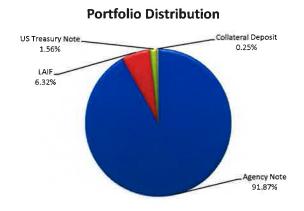

### **Investment Summary**

| Туре               | PAR         | Book Value  | Market Value |
|--------------------|-------------|-------------|--------------|
| Agency Note        | 295,000,000 | 295,215,886 | 294,150,180  |
| LAIF               | 20,300,000  | 20,300,000  | 20,283,272   |
| US Treasury Note   | 5,000,000   | 5,009,231   | 5,006,600    |
| Collateral Deposit | 816,978     | 816,978     | 816,978      |
| Grand Total        | 321,116,978 | 321,342,095 | 320,257,030  |

### **Top Issuers**

| Issuer                              | PAR         | % Portfolio |
|-------------------------------------|-------------|-------------|
| Fed Home Loan Bank                  | 106,000,000 | 33.01%      |
| Fed Home Loan Mortgage Corp         | 84,000,000  | 26.16%      |
| Fed Farm Credit Bank                | 55,000,000  | 17.13%      |
| Fed Natl Mortgage Assoc             | 50,000,000  | 15.57%      |
| State of California Treasury - LAIF | 20,300,000  | 6.32%       |
| US Treasury Note                    | 5,000,000   | 1.56%       |
| Citi-Group Collateral               | 816,978     | 0 25%       |
| Merrill Lynch Collateral            | 0           | 0.00%       |
| Grand Total                         | 321,116,978 | 100.00%     |