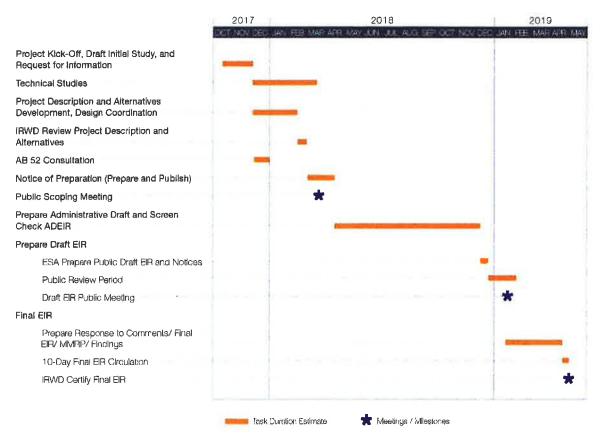

### 8. <u>ENVIRONMENTAL COMPLIANCE CONSULTANT SELECTION</u> FOR THE SYPHON RESERVOIR IMPROVEMENT PROJECT

Recommendation: That the Board authorize the General Manager to execute a Professional Services Agreement with ESA to complete an Environmental Impact Report for the Syphon Reservoir Improvement Project for a not-to-exceed amount of \$611,226.