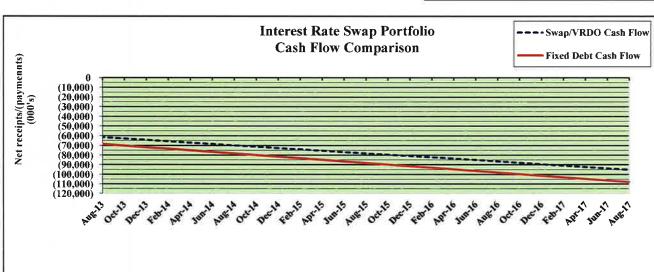

### **AUGUST 2017 TREASURY REPORTS**

As of August 31, 2017, the outstanding principal amount of fixed and variable rate debt was \$692,435,000. The monthly weighted average all-in variable rate was 1.01%. Including the District's weighted average fixed rate bond issues of 3.70% and the previous month's negative cash accruals from fixed payer interest rate swaps, which hedge a portion of the District's variable rate debt, the total average debt rate was 3.49%.

Consent Calendar: August 2017 Treasury Reports

September 25, 2017

Page 2

As of August 31, 2017, the total notional amount of the interest rate swap portfolio was \$130 million of fixed payer swaps. Cash accrual in August from all swaps was negative \$507,000.

### LIST OF EXHIBITS:

Exhibit "A" – Investment Summary Report

Exhibit "B" – Summary of Fixed and Variable Debt

Exhibit "C" – Monthly Interest Rate Swap Summary

Exhibit "D" – Monthly Summary of District Disbursements