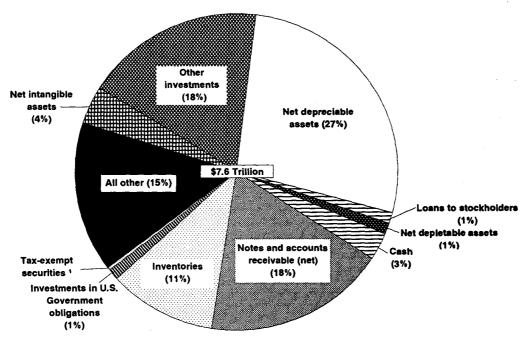

#### **Controlled Foreign Corporations, 1988**

By John Latzy and Randy Miller
For 1988, the 7,500 largest Controlled Foreign Corporations generated \$823.0 billion in business receipts on assets of \$958.1 billion. About 27 percent of these foreign subsidiaries were classified in finance, insurance and real estate, while 40 percent were engaged primarily in manufacturing (chiefly chemicals, non-electrical machinery, petroleum and coal products and motor vehicles). Foreign taxes paid by manufacturers exceeded \$16.0 billion. The statistics show that Controlled Foreign Corporations were incorporated in over 100 different countries, but the United Kingdom, (West) Germany and Canada predominated.