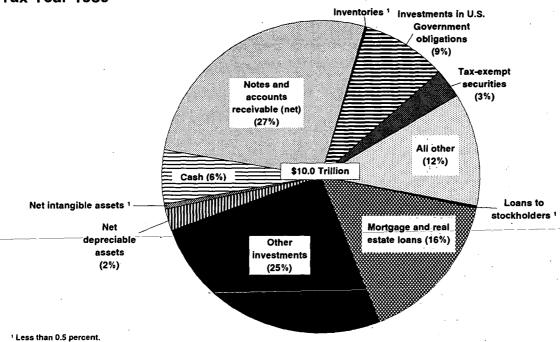

#### **Controlled Foreign Corporations, 1988**

By John Latzy and Randy Miller
For 1988, the 7,500 largest Controlled Foreign Corporations generated \$823.0 billion in business receipts on assets of \$958.1 billion. About 27 percent of these foreign subsidiaries were classified in finance, insurance and real estate, while 40 percent were engaged primarily in manufacturing (chiefly chemicals, non-electrical machinery, petroleum and coal products and motor vehicles). Foreign taxes paid by manufacturers exceeded \$16.0 billion. The statistics show that Controlled Foreign Corporations were incorporated in over 100 different countries, but the United Kingdom, (West) Germany and Canada predominated.