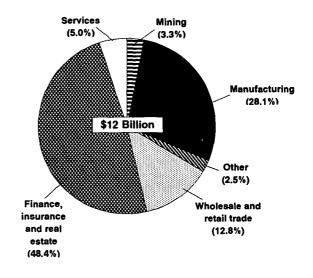

#### **Controlled Foreign Corporations, 1988**

By John Latzy and Randy Miller
For 1988, the 7,500 largest Controlled Foreign Corporations generated \$823.0 billion in business receipts on assets of \$958.1 billion. About 27 percent of these foreign subsidiaries were classified in finance, insurance and real estate, while 40 percent were engaged primarily in manufacturing (chiefly chemicals, non-electrical machinery, petroleum and coal products and motor vehicles). Foreign taxes paid by manufacturers exceeded \$16.0 billion. The statistics show that Controlled Foreign Corporations were incorporated in over 100 different countries, but the United Kingdom, (West) Germany and Canada predominated.