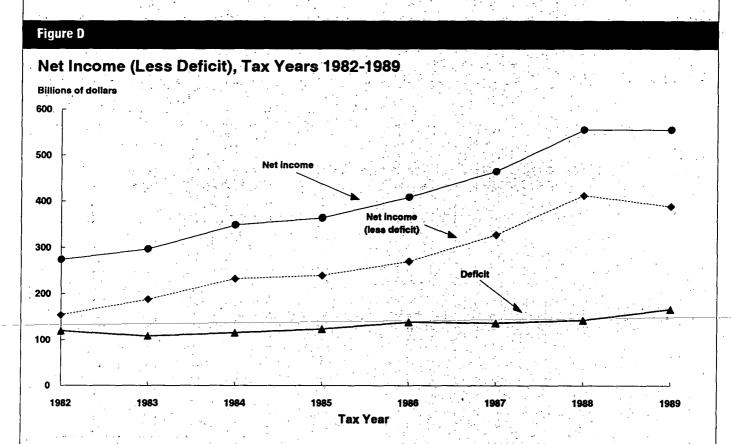

#### **Corporation Income Tax Returns, 1989**

By Paula Karvounis and Nina Shumofsky
Although the Nation's gross domestic product continued to grow for 1989, the rate of growth was only moderate and corporate pre-tax profits as reported on income tax returns actually declined for the first time since 1982. The decline, from \$413.0 billion to \$389.0 billion, represented a 5.8 percent drop from 1988, as deductions claimed by corporations increased at a faster rate than receipts. Interest deductions alone increased from \$672.4 billion to \$831.5 billion. Net losses of companies without net income were up sharply, from \$142.9 billion for 1988 to

\$167.3 billion for 1989, while the net income reported by companies reporting a profit hardly increased at all, from \$556.2 billion compared to \$555.9 billion. Despite the changing economy, the corporation income tax for both 1988 and 1989 was at a record high level, exceeding the amounts recorded for any previous year.