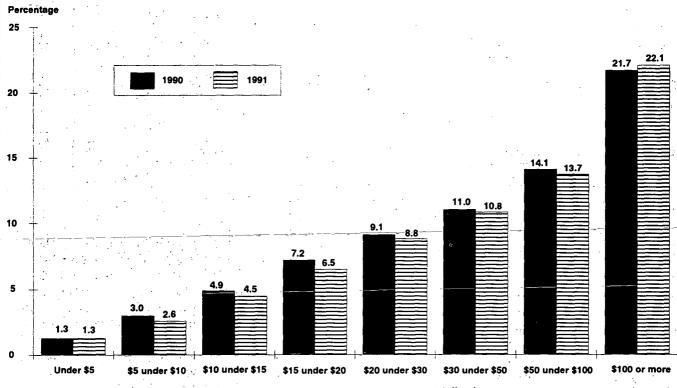

#### Figure A

Total Income Tax as a Percentage of Adjusted Gross Income (AGI), by Size of AGI, Tax Years 1990 and

Size of Adjusted Gross Income (thousands of dollars)

NOTES: Total income tax represents income tax after credits and alternative minimum tax, less total earned income credit. All data are based on returns filed through April.

#### Figure B

Adjusted Gross Income and Total Income Tax, by Size of Adjusted Gross Income, Tax Years 1990 and 1991 [Numbers of returns are in thousands, money amounts are in millions of dollars]

|                                              |                                 |                       |                         |                              | Size o                        | adjusted gross                | income                        |                                    |                                |                             |
|----------------------------------------------|---------------------------------|-----------------------|-------------------------|------------------------------|-------------------------------|-------------------------------|-------------------------------|------------------------------------|--------------------------------|-----------------------------|
| Tax year, items                              | Total                           | Less<br>than<br>\$1 ' | \$1<br>under<br>\$5,000 | \$5,000<br>under<br>\$10,000 | \$10,000<br>under<br>\$15,000 | \$15,000<br>under<br>\$20,000 | \$20,000<br>under<br>\$30,000 | \$30,000<br>under<br>\$50,000      | \$50,000<br>under<br>\$100,000 | \$100,000<br>or<br>more     |
|                                              | (1)_                            | (2)                   | (3)                     | (4)                          | (5)                           | (6)                           | (7)                           | (8)                                | (9)                            | (10)                        |
| TAX YEAR 1991                                |                                 |                       |                         |                              |                               |                               |                               |                                    |                                |                             |
| Number of returns                            | 107,918<br>3,208,371<br>398,361 | 560<br>-7,540<br>     | 14,653<br>37,398<br>500 | 14,013<br>104,736<br>2,724   | 12,554<br>156,474<br>7,016    | 10,986<br>190,501<br>12,313   | 17,245<br>424,656<br>37,550   | 20,675<br>803,471<br>86,553        | 14,241<br>944,609<br>129,010   | 2,992<br>554,068<br>122,695 |
| gross income                                 | 12.4                            | -                     | 1.3                     | 2.6                          | 4.5                           | 6.5                           | 8.8                           | 10.8                               | 13.7                           | 22.1                        |
| TAX YEAR 1990                                |                                 |                       |                         |                              |                               | }                             |                               |                                    |                                | ł                           |
| Number of returns                            | 105,129<br>3,001,032<br>375,251 | 530<br>-15,133        | 15,139<br>38,467<br>503 | 14,060<br>105,337<br>3,153   | 13,013<br>162,038<br>7,940    | 10,857<br>189,549<br>13,586   | 16,195<br>399,510<br>36,447   | <b>19,722</b><br>766,363<br>84,313 | 12,798<br>852,316<br>120,119   | 2,450<br>502,581<br>109,190 |
| Tax as a percentage of adjusted gross income | 12.5                            |                       | 1.3                     | 3.0                          | 4.9                           | 7.2                           | 9.1                           | 11.0                               | 14.1                           | 21.7                        |

1 Includes returns with adjusted gross deficit.

2 Total income tax is computed as the sum of income tax after credits and afternative minimum tax, less earned income credit

NOTES: Detail may not add to totals because of rounding. All data are based on returns filed through April.