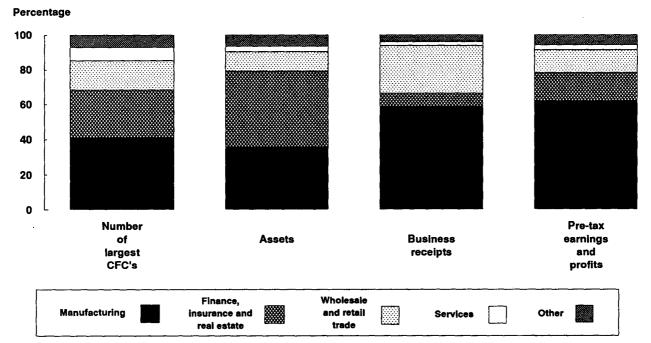

#### **Controlled Foreign Corporations, 1988**

By John Latzy and Randy Miller
For 1988, the 7,500 largest Controlled Foreign Corporations generated \$823.0 billion in business receipts on assets of \$958.1 billion. About 27 percent of these foreign subsidiaries were classified in finance, insurance and real estate, while 40 percent were engaged primarily in manufacturing (chiefly chemicals, non-electrical machinery, petroleum and coal products and motor vehicles). Foreign taxes paid by manufacturers exceeded \$16.0 billion. The statistics show that Controlled Foreign Corporations were incorporated in over 100 different countries, but the United Kingdom, (West) Germany and Canada predominated.