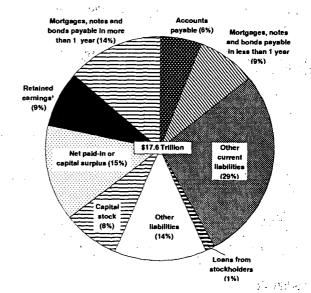

#### **Controlled Foreign Corporations, 1988**

By John Latzy and Randy Miller
For 1988, the 7,500 largest Controlled Foreign Corporations generated \$823.0 billion in business receipts on assets of \$958.1 billion. About 27 percent of these foreign subsidiaries were classified in finance, insurance and real estate, while 40 percent were engaged primarily in manufacturing (chiefly chemicals, non-electrical machinery, petroleum and coal products and motor vehicles). Foreign taxes paid by manufacturers exceeded \$16.0 billion. The statistics show that Controlled Foreign Corporations were incorporated in over 100 different countries, but the United Kingdom, (West) Germany and Canada predominated.