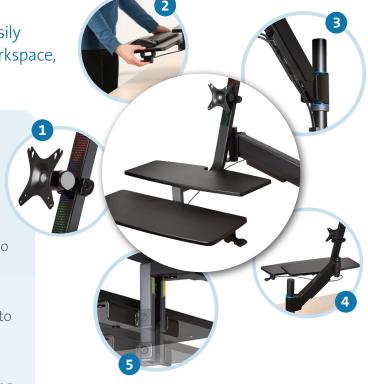

## **Stand Up for Yourself**

The SmartFit® Sit/Stand Workstation lets you easily convert your traditional desk into a standing workspace, giving you ergonomic and health benefits

- 1 SmartFit System allows you to measure, adjust and fit the workstation's articulating arm to your ideal comfort colour setting
- 2 Pneumatic lift lets you quickly and easily transition from sitting to standing and vice versa
- 3 Cable Management Channel routs accessory cords to keep workstation uncluttered
- 4 Articulating Arm has four pivot points so you can easily move the workstation up and down and side to side
- 5 Height Adjustable so you can set the monitor and the keyboard platform at the ideal setting for viewing and typing