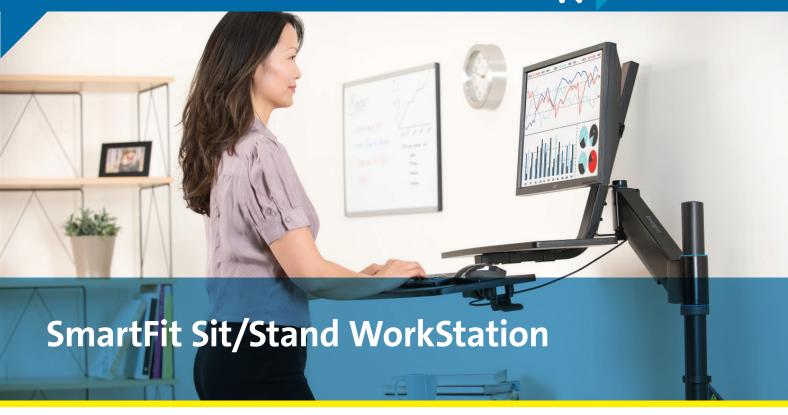

## **Stand Up for Yourself**

The SmartFit® Sit/Stand Workstation lets you easily convert your traditional desk into a standing workspace, giving you ergonomic and health benefits

- 1 SmartFit System allows you to measure, adjust and fit the workstation's articulating arm to your ideal comfort colour setting
- 2 Pneumatic lift lets you quickly and easily transition from sitting to standing and vice versa
- 3 Cable Management Channel routs accessory cords to keep workstation uncluttered
- 4 Articulating Arm has four pivot points so you can easily move the workstation up and down and side to side
- 5 Height Adjustable so you can set the monitor and the keyboard platform at the ideal setting for viewing and typing

SmartFit® Sit/Stand Workstation

K55792WW