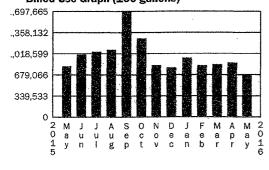

### Schedule of Water Purchases and Sales

| (1)        | (2)                    | (3)             |
|------------|------------------------|-----------------|
|            | Gallons Purchased from | Gallons Sold to |
| Month/Year | Supplier               | Customers       |
| May-15     | 99,823,000             | 69,201,000      |
| Jun-15     | 104,384,000            | 71,865,000      |
| Jul-15     | 107,751,000            | 103,264,000     |
| Aug-15     | 169,766,000            | 105,178,000     |
| Sep-15     | 125,708,000            | 132,525,000     |
| Oct-15     | 82,436,000             | 75,829,000      |
| Nov-15     | 78,789,000             | 65,861,000      |
| Dec-15     | 94,526,000             | 69,628,000      |
| Jan-16     | 82,095,000             | 60,252,000      |
| Feb-16     | 83,873,000             | 62,541,000      |
| Mar-16     | 86,214,000             | 69,221,000      |
| Apr-16     | 67,926,000             | 61,493,000      |
| Totals:    | 1,183,291,000          | 946,858,000     |