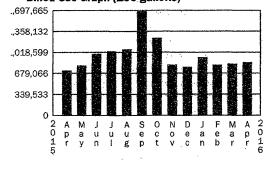

### Schedule of Water Purchases and Sales

| (1)        | (2)                    | (3)             |
|------------|------------------------|-----------------|
|            | Gallons Purchased from | Gallons Sold to |
| Month/Year | Supplier               | Customers       |
| May-15     | 99,823,000             | 69,201,000      |
| Jun-15     | 104,384,000            | 71,865,000      |
| Jul-15     | 107,751,000            | 103,264,000     |
| Aug-15     | 169,766,000            | 105,178,000     |
| Sep-15     | 125,708,000            | 132,525,000     |
| Oct-15     | 82,436,000             | 75,829,000      |
| Nov-15     | 78,789,000             | 65,861,000      |
| Dec-15     | 94,526,000             | 69,628,000      |
| Jan-16     | 82,095,000             | 60,252,000      |
| Feb-16     | 83,873,000             | 62,541,000      |
| Mar-16     | 86,214,000             | 69,221,000      |
| Apr-16     | 67,926,000             | 61,493,000      |
| Totals:    | 1,183,291,000          | 946,858,000     |