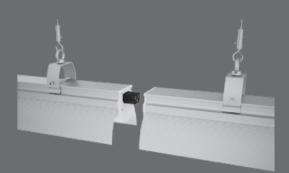

## Various accessories

a.M12 Expansion screw b.Install the fixture c.1.5m Adjustable steel wire d.15cm Connect the fixture