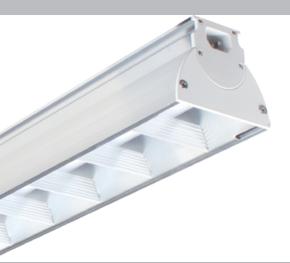

Suspended or surface mounted modular LED-based lighting system for offices and classrooms, warehouse and supermarket, lobbies and lounges. Modern and anti-glare (UGR16) grille design, makes light more comfortable and safe. Easy installation and energy efficiency up to 100 lm/w. These are unbeatable arguments for choosing the UGR16 LED lamps.

### **Multiple Lumens Packages**

LED UGR16 Grille Light comes in three Lumens packages

8000 Lumens 80W 6000 Lumens 60W 4000 Lumens 40W



#### Anti-glare

Anti-glare (UGR16) grille design, makes light more comfortable and safe.

#### **Continuous installation**

continue to operate up to 133Ft.





## Various accessories

a.M12 Expansion screw b.Install the fixture c.1.5m Adjustable steel wire d.15cm Connect the fixture

## Dimming

120-277V comes standard with 1-10V dimming 220-240V comes options with 1-10V dimming



# SIZE



See how Litian LED luminaires can provide a complete solution for your area lighting needs. Visit www.ilitianled.com more information.