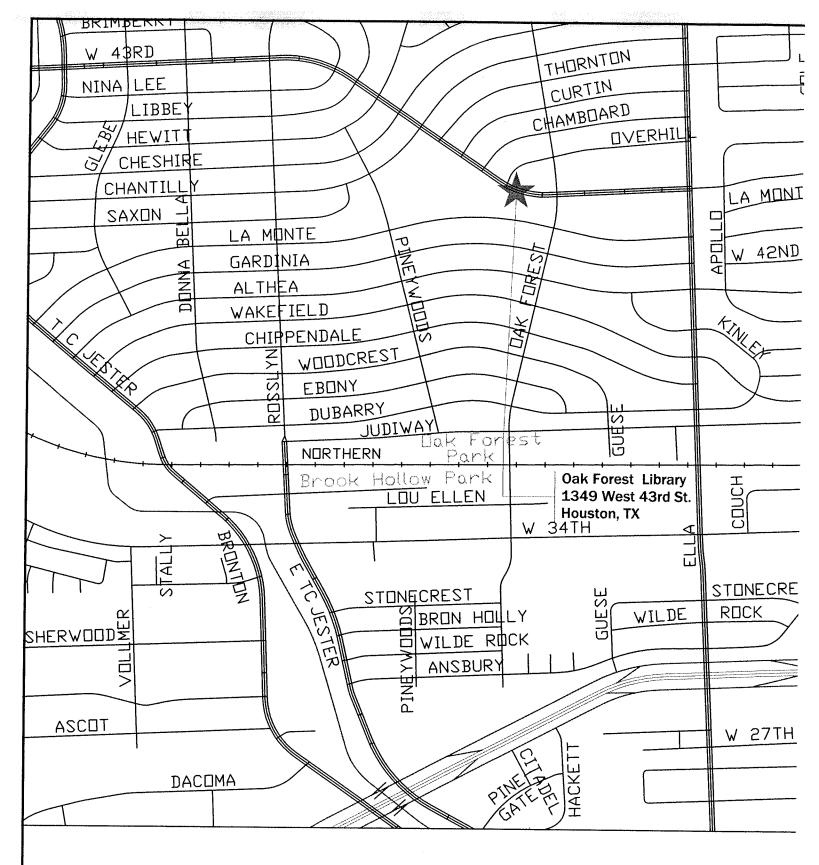

required at each of the following locations: Sta.991+78, Sta.

998+08 & Sta.1004+65.

There is no pay item under the contract for manhole drops.

Reference RFI #14, RFI #66 and RFP #6.

Unit Item No

Unit Item Description