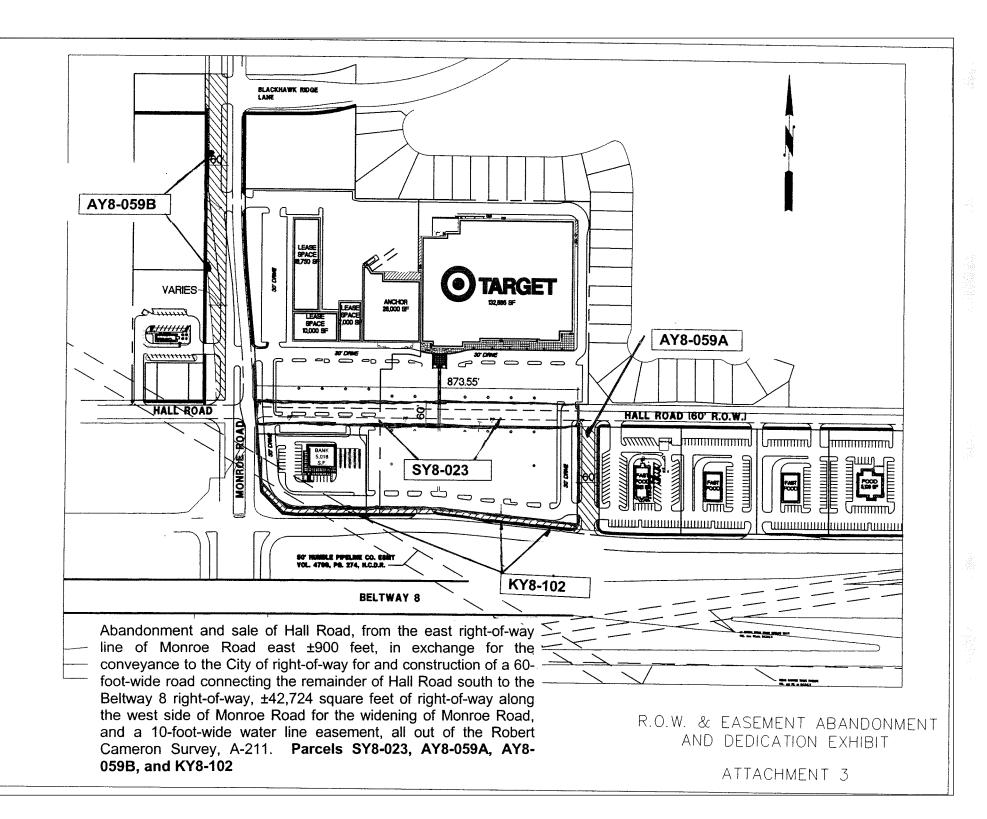

#### **PROPERTY** - NUMBER 15

15. RECOMMENDATION from Director Department of Public Works & Engineering, reviewed and approved by the Joint Referral Committee, on request from Creative Consultants, on behalf of John C. Bybee Estate (Clinton Bybee, Administrator), for abandonment and sale of Hall Road, from the east right-of-way line of Monroe Road east ±900 feet, in exchange for the conveyance to the City of right-of-way for and construction of a 60-foot-wide road connecting the remainder of Hall Road south to the Beltway 8 right-of-way, ±42,724 square feet of right of way along the west side of Monroe Road for the widening of Monroe Road, and a 10-foot-wide water line easement, all out of the Robert Cameron Survey, A-211, Parcels SY8-023, AY8-059A, AY8-059B and KY8-102 - **DISTRICT E - WISEMAN** 