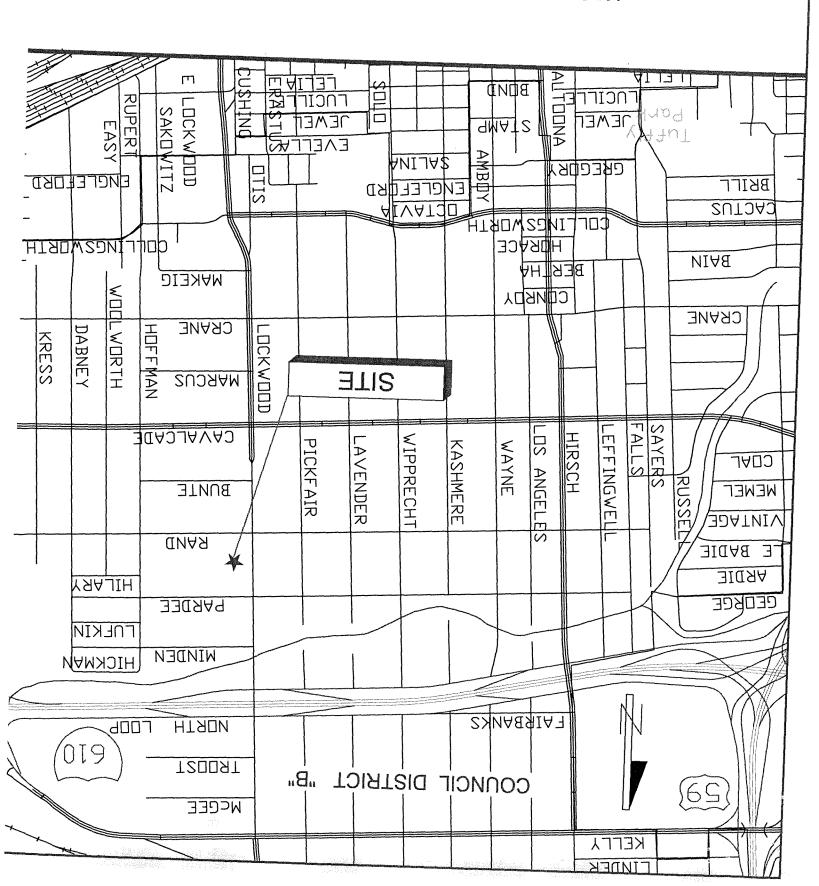

#### **PROPERTY** - NUMBER 15

15. RECOMMENDATION from Director Department of Public Works & Engineering, reviewed and approved by the Joint Referral Committee, on request from Creative Consultants, on behalf of John C. Bybee Estate (Clinton Bybee, Administrator), for abandonment and sale of Hall Road, from the east right-of-way line of Monroe Road east ±900 feet, in exchange for the conveyance to the City of right-of-way for and construction of a 60-foot-wide road connecting the remainder of Hall Road south to the Beltway 8 right-of-way, ±42,724 square feet of right of way along the west side of Monroe Road for the widening of Monroe Road, and a 10-foot-wide water line easement, all out of the Robert Cameron Survey, A-211, Parcels SY8-023, AY8-059A, AY8-059B and KY8-102 - **DISTRICT E - WISEMAN** 