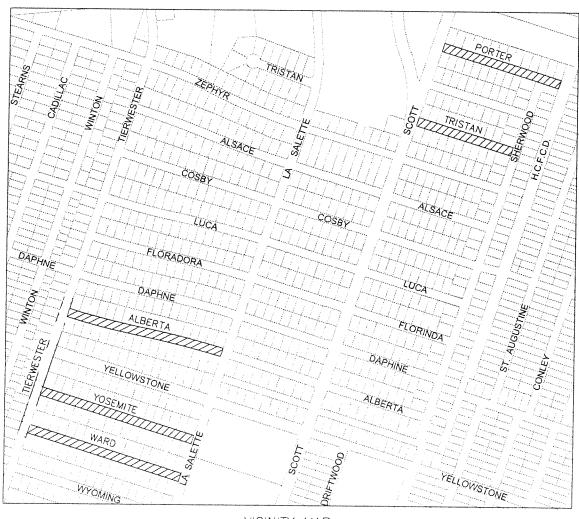

#### **PROPERTY** - NUMBER 15

15. RECOMMENDATION from Director Department of Public Works & Engineering, reviewed and approved by the Joint Referral Committee, on request from Creative Consultants, on behalf of John C. Bybee Estate (Clinton Bybee, Administrator), for abandonment and sale of Hall Road, from the east right-of-way line of Monroe Road east ±900 feet, in exchange for the conveyance to the City of right-of-way for and construction of a 60-foot-wide road connecting the remainder of Hall Road south to the Beltway 8 right-of-way, ±42,724 square feet of right of way along the west side of Monroe Road for the widening of Monroe Road, and a 10-foot-wide water line easement, all out of the Robert Cameron Survey, A-211, Parcels SY8-023, AY8-059A, AY8-059B and KY8-102 - **DISTRICT E - WISEMAN** 