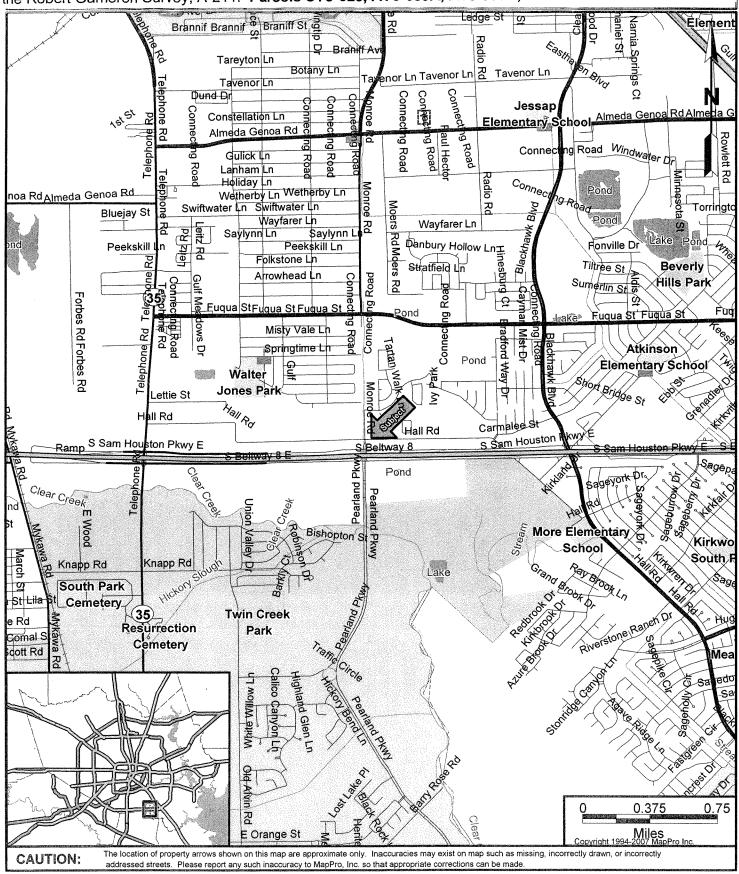

#### **PROPERTY** - NUMBER 15

15. RECOMMENDATION from Director Department of Public Works & Engineering, reviewed and approved by the Joint Referral Committee, on request from Creative Consultants, on behalf of John C. Bybee Estate (Clinton Bybee, Administrator), for abandonment and sale of Hall Road, from the east right-of-way line of Monroe Road east ±900 feet, in exchange for the conveyance to the City of right-of-way for and construction of a 60-foot-wide road connecting the remainder of Hall Road south to the Beltway 8 right-of-way, ±42,724 square feet of right of way along the west side of Monroe Road for the widening of Monroe Road, and a 10-foot-wide water line easement, all out of the Robert Cameron Survey, A-211, Parcels SY8-023, AY8-059A, AY8-059B and KY8-102 - **DISTRICT E - WISEMAN** 