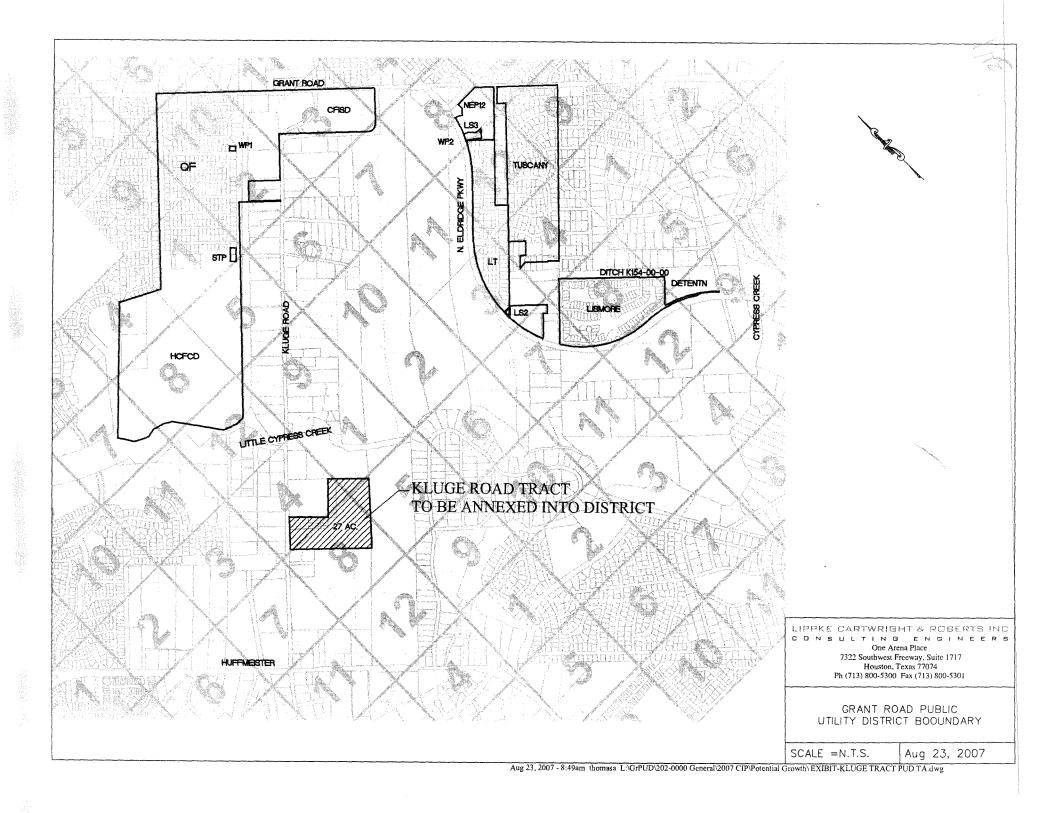

#### **RESOLUTIONS AND ORDINANCES - NUMBERS 24 through 66**

- 24. RESOLUTION appointing **GARY W. STEIN** to serve as the City's representative on the **BOARD OF DIRECTORS of the HARRIS COUNTY APPRAISAL DISTRICT** for a two-year term commencing on January 1, 2008 and ending on December 31, 2009
- 25. ORDINANCE **AMENDING CHAPTER 16 OF THE CODE OF ORDINANCES**, **HOUSTON**, **TEXAS**, relating to the creation of a Juvenile Case Manager Fund; containing other provisions relating to the foregoing subject; providing for severability
- 26. ORDINANCE **AMENDING ARTICLE VIII OF CHAPTER 26 OF THE CODE OF ORDINANCES**, **HOUSTON**, **TEXAS**, relating to Off-Street Parking and Loading Requirements in the South Main/Texas Medical Center Area; containing other provisions relating to the foregoing subject; providing for severability **DISTRICT D EDWARDS**
- 27. ORDINANCE consenting to the addition of 10.335 acres of land to **CHIMNEY HILL MUNICIPAL UTILITY DISTRICT**, for inclusion in its district
- 28. ORDINANCE consenting to the addition of 21.64 acres of land to **CINCO SOUTHWEST MUNICIPAL UTILITY DISTRICT NO. 2**, for inclusion in its district
- 29. ORDINANCE consenting to the addition of 27.0650 acres of land to **GRANT ROAD PUBLIC UTILITY DISTRICT**, for inclusion in its district
- 30. ORDINANCE consenting to the addition of 4.92 acres of land to **HARRIS COUNTY MUNICIPAL UTILITY DISTRICT NO. 109**, for inclusion in its district
- 31. ORDINANCE consenting to the addition of 27.1410 acres of land to **HARRIS COUNTY MUNICIPAL UTILITY DISTRICT NO. 172**, for inclusion in its district
- 32. ORDINANCE consenting to the addition of 2.434 acres of land to **HARRIS COUNTY MUNICIPAL UTILITY DISTRICT NO. 216**, for inclusion in its district
- 33. ORDINANCE consenting to the addition of 3.22 acres of land to HARRIS COUNTY MUNICIPAL UTILITY DISTRICT NO. 391, for inclusion in its district
- 34. ORDINANCE consenting to the addition of 63.94 acres of land to **HARRIS COUNTY WATER CONTROL AND IMPROVEMENT DISTRICT NO. 96**, for inclusion in its district
- 35. ORDINANCE consenting to the addition of 1.822 acres of land to **HARRIS COUNTY WATER CONTROL AND IMPROVEMENT DISTRICT NO. 155**, for inclusion in its district
- 36. ORDINANCE establishing the north and south sides of the 600 block of Highland Street within the City of Houston as a special minimum lot size requirement area pursuant to Chapter 42 of the Code of Ordinances, Houston, Texas **DISTRICT H GARCIA**
- 37. ORDINANCE establishing the north and south sides of the 1600 block of Kipling Street within the City of Houston as a special minimum lot size requirement area pursuant to Chapter 42 of the Code Ordinances, Houston, Texas **DISTRICT D EDWARDS**
- 38. ORDINANCE establishing the south side of the 2300 block of McClendon Street within the City of Houston as a special minimum lot size requirement area pursuant to Chapter 42 of the Code of Ordinances, Houston, Texas **DISTRICT C CLUTTERBUCK**