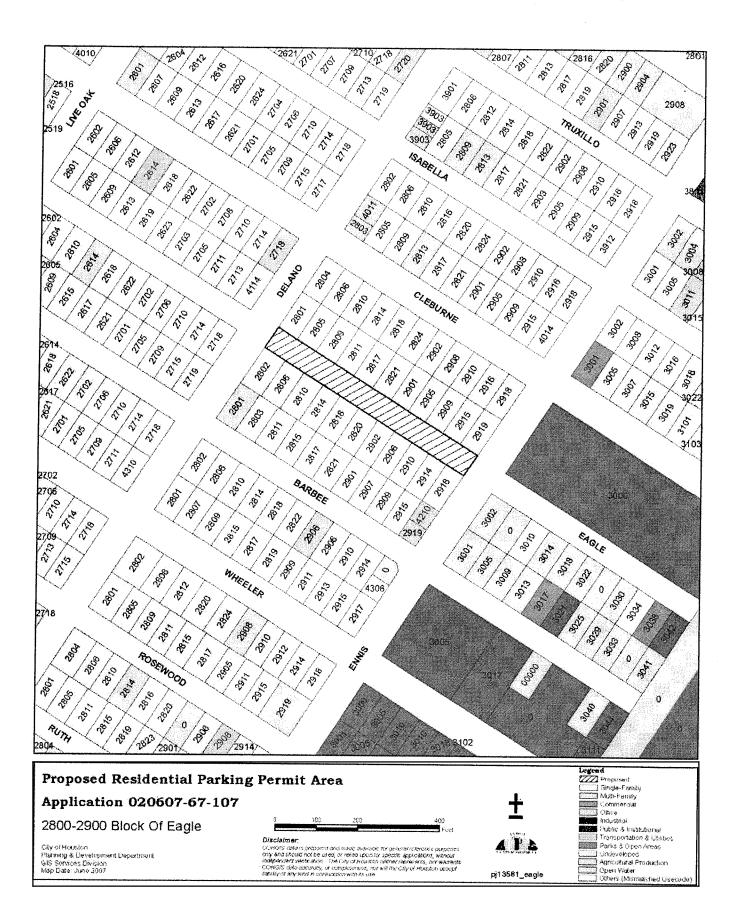

#### **MISCELLANEOUS** - continued

- ORDINANCE appropriating \$157,961.00 out of Water & Sewer System Consolidated Construction Fund and \$331,459.00 out of Metro Project Commercial Paper Series E Fund as an additional appropriation for San Felipe Pavement Improvements from Fountainview to Chimney Rock, WBS N-000750-0002-4; approving and authorizing first amendment to construction contract between the City of Houston and JFT CONSTRUCTION, INC (approved by Ordinance No. 2006-510) - <u>DISTRICT G - HOLM</u>
- a. RECOMMENDATION from Director Department of Public Works & Engineering for approval of Change Order No. 3 in the amount of \$372,140.72 on contract with JFT CONSTRUCTION, INC for San Felipe Pavement Improvement from Fountainview Street to Chimney Rock Drive, WBS N-000750-0002-4 - DISTRICT G - HOLM
- RECOMMENDATION from Director Department of Convention & Entertainment Facilities for the designation of a residential parking permit area in the Super Neighborhood of the Greater Heights <u>DISTRICT H - GARCIA</u>
- RECOMMENDATION from Director Department of Convention & Entertainment Facilities for the designation of three residential parking permit areas in the Super Neighborhood of the Greater Third Ward - <u>DISTRICT D - EDWARDS</u>
- 5. RECOMMENDATION from Director Solid Waste Management to rename the Northwest Service Center to the THOMAS M. BUCHANAN NORTHWEST SERVICE CENTER and the Southeast Service Center to the CHARLES R. IDLEBIRD SOUTHEAST SERVICE CENTER DISTRICTS A LAWRENCE and I ALVARADO