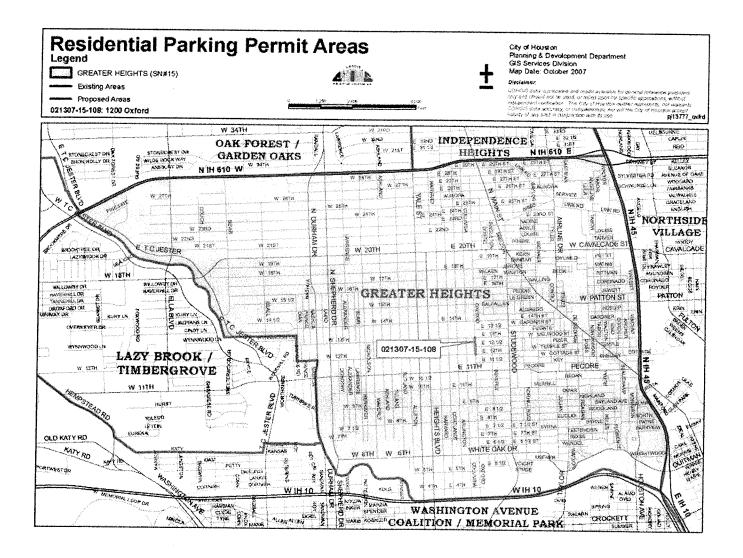

#### **MISCELLANEOUS** - continued

- ORDINANCE appropriating \$157,961.00 out of Water & Sewer System Consolidated Construction Fund and \$331,459.00 out of Metro Project Commercial Paper Series E Fund as an additional appropriation for San Felipe Pavement Improvements from Fountainview to Chimney Rock, WBS N-000750-0002-4; approving and authorizing first amendment to construction contract between the City of Houston and JFT CONSTRUCTION, INC (approved by Ordinance No. 2006-510) - <u>DISTRICT G - HOLM</u>
- a. RECOMMENDATION from Director Department of Public Works & Engineering for approval of Change Order No. 3 in the amount of \$372,140.72 on contract with JFT CONSTRUCTION, INC for San Felipe Pavement Improvement from Fountainview Street to Chimney Rock Drive, WBS N-000750-0002-4 - DISTRICT G - HOLM
- RECOMMENDATION from Director Department of Convention & Entertainment Facilities for the designation of a residential parking permit area in the Super Neighborhood of the Greater Heights <u>DISTRICT H - GARCIA</u>
- RECOMMENDATION from Director Department of Convention & Entertainment Facilities for the designation of three residential parking permit areas in the Super Neighborhood of the Greater Third Ward - <u>DISTRICT D - EDWARDS</u>
- 5. RECOMMENDATION from Director Solid Waste Management to rename the Northwest Service Center to the THOMAS M. BUCHANAN NORTHWEST SERVICE CENTER and the Southeast Service Center to the CHARLES R. IDLEBIRD SOUTHEAST SERVICE CENTER DISTRICTS A LAWRENCE and I ALVARADO