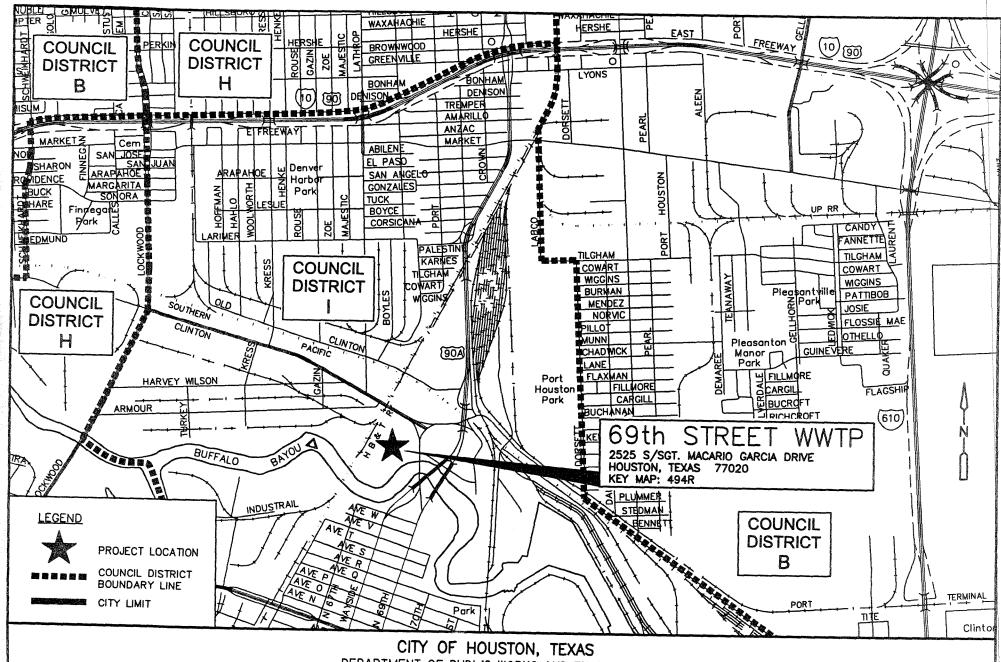

There is no pay item under the original contract to perform this work.

Reference RFI #47 & #47A and RFP #15

| Unit item No   | Unit Item Description                                                                                                  | Unit           | Add/Deduct<br>Qty          | Unit Price | Add/Deduct<br>Amount |         |
|----------------|------------------------------------------------------------------------------------------------------------------------|----------------|----------------------------|------------|----------------------|---------|
| 170            | Supply and install 6" Type "A" HMAC and 2" Type "D" HMAC                                                               | TON            | 719.00                     | \$114.52   | \$82,339.88          |         |
| ITEM 3 SCOPE:  | Extension of contract time                                                                                             |                |                            |            | \$0.00               | 18 Days |
| JUSTIFICATION: | JUSTIFICATION: There was excessive wet weather in January, at the project area.                                        |                |                            |            |                      |         |
|                | From January 14, 2007, with 26, and 29, it rained daily to the The work scheduled for this concrete pavement work. The | e end<br>perio | of January.<br>od was eart | h work and |                      |         |