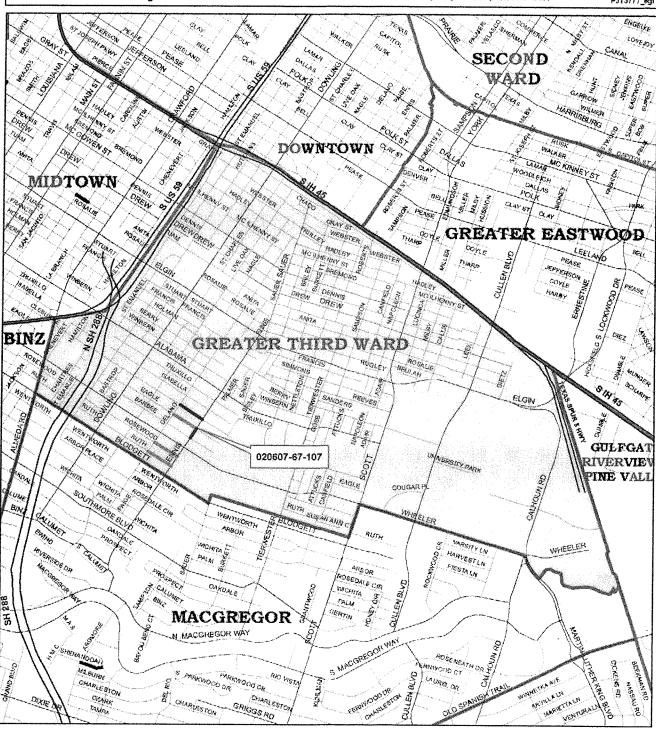

#### **MISCELLANEOUS** - continued

- ORDINANCE appropriating \$157,961.00 out of Water & Sewer System Consolidated Construction Fund and \$331,459.00 out of Metro Project Commercial Paper Series E Fund as an additional appropriation for San Felipe Pavement Improvements from Fountainview to Chimney Rock, WBS N-000750-0002-4; approving and authorizing first amendment to construction contract between the City of Houston and JFT CONSTRUCTION, INC (approved by Ordinance No. 2006-510) - <u>DISTRICT G - HOLM</u>
- a. RECOMMENDATION from Director Department of Public Works & Engineering for approval of Change Order No. 3 in the amount of \$372,140.72 on contract with JFT CONSTRUCTION, INC for San Felipe Pavement Improvement from Fountainview Street to Chimney Rock Drive, WBS N-000750-0002-4 - DISTRICT G - HOLM
- RECOMMENDATION from Director Department of Convention & Entertainment Facilities for the designation of a residential parking permit area in the Super Neighborhood of the Greater Heights <u>DISTRICT H - GARCIA</u>
- RECOMMENDATION from Director Department of Convention & Entertainment Facilities for the designation of three residential parking permit areas in the Super Neighborhood of the Greater Third Ward - <u>DISTRICT D - EDWARDS</u>
- 5. RECOMMENDATION from Director Solid Waste Management to rename the Northwest Service Center to the THOMAS M. BUCHANAN NORTHWEST SERVICE CENTER and the Southeast Service Center to the CHARLES R. IDLEBIRD SOUTHEAST SERVICE CENTER DISTRICTS A LAWRENCE and I ALVARADO