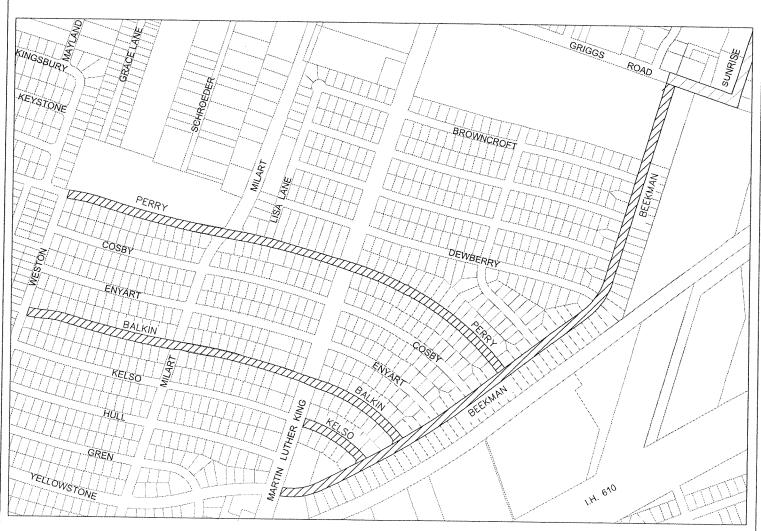

#### **MISCELLANEOUS** - NUMBERS 1 through 5

 RECOMMENDATION from Director Department of Public Works & Engineering for approval of additional allocation of funds for additional computational analysis service from TEXAS TRANSPORTATION INSTITUTE for video surveillance at railroad crossings, WBS N-000650-0037-3 - \$65,100.00 - Limited Use Roadway & Mobility Capital Fund No. 4034 DISTRICTS B - JOHNSON; D - EDWARDS; E - WISEMAN; H - GARCIA and I - ALVARADO