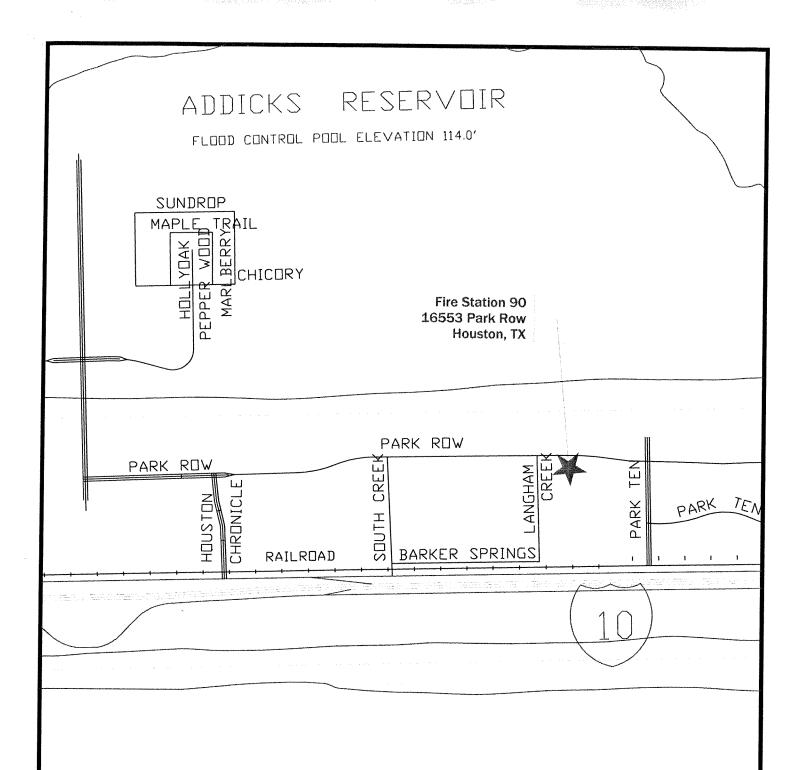

Time

ITEM 1 SCOPE:

Install manhole drops (4" to 8")

enocifications coetion

\$3,664.59

1 Day

JUSTIFICATION:

In accordance with contract specifications section 02082(1.02) A.5, on manhole drops, a manhole drop is