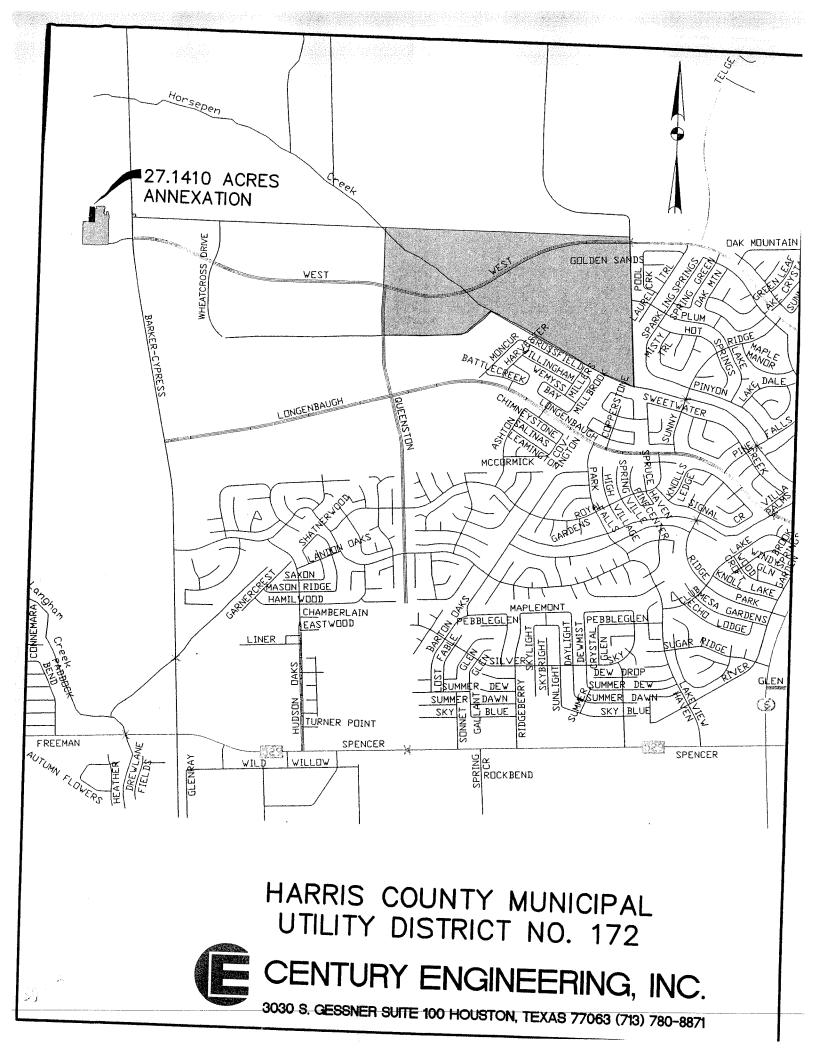

#### **RESOLUTIONS AND ORDINANCES - NUMBERS 24 through 66**

- 24. RESOLUTION appointing **GARY W. STEIN** to serve as the City's representative on the **BOARD OF DIRECTORS of the HARRIS COUNTY APPRAISAL DISTRICT** for a two-year term commencing on January 1, 2008 and ending on December 31, 2009
- 25. ORDINANCE **AMENDING CHAPTER 16 OF THE CODE OF ORDINANCES**, **HOUSTON**, **TEXAS**, relating to the creation of a Juvenile Case Manager Fund; containing other provisions relating to the foregoing subject; providing for severability
- 26. ORDINANCE **AMENDING ARTICLE VIII OF CHAPTER 26 OF THE CODE OF ORDINANCES**, **HOUSTON**, **TEXAS**, relating to Off-Street Parking and Loading Requirements in the South Main/Texas Medical Center Area; containing other provisions relating to the foregoing subject; providing for severability **DISTRICT D EDWARDS**
- 27. ORDINANCE consenting to the addition of 10.335 acres of land to **CHIMNEY HILL MUNICIPAL UTILITY DISTRICT**, for inclusion in its district
- 28. ORDINANCE consenting to the addition of 21.64 acres of land to **CINCO SOUTHWEST MUNICIPAL UTILITY DISTRICT NO. 2**, for inclusion in its district
- 29. ORDINANCE consenting to the addition of 27.0650 acres of land to **GRANT ROAD PUBLIC UTILITY DISTRICT**, for inclusion in its district
- 30. ORDINANCE consenting to the addition of 4.92 acres of land to **HARRIS COUNTY MUNICIPAL UTILITY DISTRICT NO. 109**, for inclusion in its district
- 31. ORDINANCE consenting to the addition of 27.1410 acres of land to **HARRIS COUNTY MUNICIPAL UTILITY DISTRICT NO. 172**, for inclusion in its district
- 32. ORDINANCE consenting to the addition of 2.434 acres of land to **HARRIS COUNTY MUNICIPAL UTILITY DISTRICT NO. 216**, for inclusion in its district
- 33. ORDINANCE consenting to the addition of 3.22 acres of land to HARRIS COUNTY MUNICIPAL UTILITY DISTRICT NO. 391, for inclusion in its district
- 34. ORDINANCE consenting to the addition of 63.94 acres of land to **HARRIS COUNTY WATER CONTROL AND IMPROVEMENT DISTRICT NO. 96**, for inclusion in its district
- 35. ORDINANCE consenting to the addition of 1.822 acres of land to **HARRIS COUNTY WATER CONTROL AND IMPROVEMENT DISTRICT NO. 155**, for inclusion in its district
- 36. ORDINANCE establishing the north and south sides of the 600 block of Highland Street within the City of Houston as a special minimum lot size requirement area pursuant to Chapter 42 of the Code of Ordinances, Houston, Texas **DISTRICT H GARCIA**
- 37. ORDINANCE establishing the north and south sides of the 1600 block of Kipling Street within the City of Houston as a special minimum lot size requirement area pursuant to Chapter 42 of the Code Ordinances, Houston, Texas **DISTRICT D EDWARDS**
- 38. ORDINANCE establishing the south side of the 2300 block of McClendon Street within the City of Houston as a special minimum lot size requirement area pursuant to Chapter 42 of the Code of Ordinances, Houston, Texas **DISTRICT C CLUTTERBUCK**