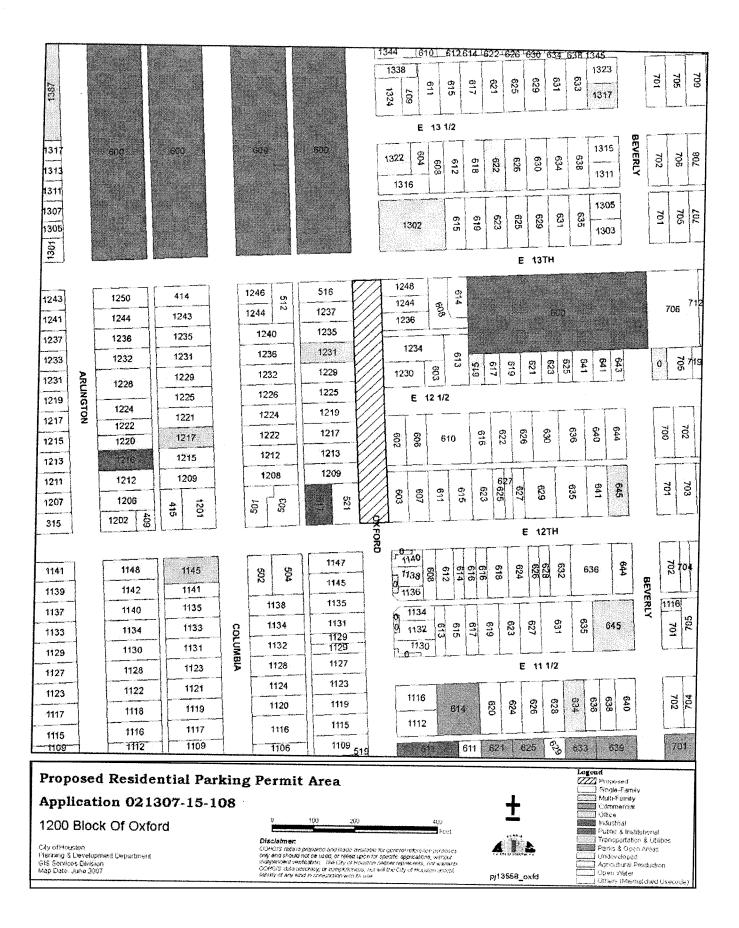

#### **MISCELLANEOUS** - continued

- ORDINANCE appropriating \$157,961.00 out of Water & Sewer System Consolidated Construction Fund and \$331,459.00 out of Metro Project Commercial Paper Series E Fund as an additional appropriation for San Felipe Pavement Improvements from Fountainview to Chimney Rock, WBS N-000750-0002-4; approving and authorizing first amendment to construction contract between the City of Houston and JFT CONSTRUCTION, INC (approved by Ordinance No. 2006-510) - <u>DISTRICT G - HOLM</u>
- a. RECOMMENDATION from Director Department of Public Works & Engineering for approval of Change Order No. 3 in the amount of \$372,140.72 on contract with JFT CONSTRUCTION, INC for San Felipe Pavement Improvement from Fountainview Street to Chimney Rock Drive, WBS N-000750-0002-4 - DISTRICT G - HOLM
- RECOMMENDATION from Director Department of Convention & Entertainment Facilities for the designation of a residential parking permit area in the Super Neighborhood of the Greater Heights <u>DISTRICT H - GARCIA</u>
- RECOMMENDATION from Director Department of Convention & Entertainment Facilities for the designation of three residential parking permit areas in the Super Neighborhood of the Greater Third Ward - <u>DISTRICT D - EDWARDS</u>
- 5. RECOMMENDATION from Director Solid Waste Management to rename the Northwest Service Center to the THOMAS M. BUCHANAN NORTHWEST SERVICE CENTER and the Southeast Service Center to the CHARLES R. IDLEBIRD SOUTHEAST SERVICE CENTER DISTRICTS A LAWRENCE and I ALVARADO