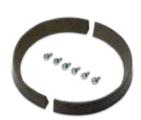

Horton # 9908304 Replaces # 1033-07782-04 8582-04

Rear-Air Major Kit Horton # 9908408 Replaces # 1033-40600-02 8800SKL

Rear-Air Seal Kit Horton # 9908409 Replaces # 1033-08233-01 8500SK

**Lining Kit**(fit's both rear-air and front-air fan clutches)

Horton # 9908407 Replaces # 1033-40600-01 8800L

to view full list of part number cross references!