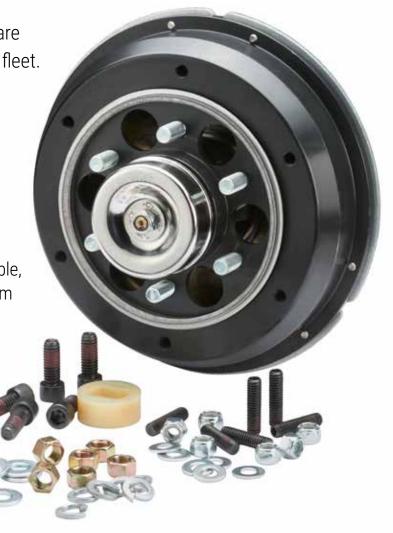

## **ENGINEERED FOR:**

Rear-Air Fan Clutch Horton # 9908504 Replaces # 1090-09650-01 1090-09750-01 8801X 8801N

Horton # 9908304 Replaces # 1033-07782-04 8582-04

Rear-Air Major Kit Horton # 9908408 Replaces # 1033-40600-02 8800SKL

Rear-Air Seal Kit Horton # 9908409 Replaces # 1033-08233-01 8500SK

**Lining Kit**(fit's both rear-air and front-air fan clutches)