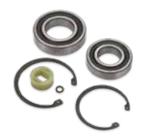

## **Hub Bearing Kits**

Horton # 9908300 Replaces # 1033-07781-01 8581-01

Horton # 9908301 Replaces # 1033-07782-01 8582-01

Horton # 9908302 Replaces # 1033-07782-02 8582-02

Horton # 9908303 Replaces # 1033-07782-03 8582-03