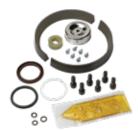

Horton # 9908304 Replaces # 1033-07782-04 8582-04

Rear-Air Major Kit Horton # 9908408 Replaces # 1033-40600-02 8800SKL

Rear-Air Seal Kit Horton # 9908409 Replaces # 1033-08233-01 8500SK

**Lining Kit**(fit's both rear-air and front-air fan clutches)