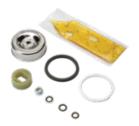

## **Hub Bearing Kits**

Horton # 9908300 Replaces # 1033-07781-01 8581-01

Horton # 9908301 Replaces # 1033-07782-01 8582-01

Horton # 9908302 Replaces # 1033-07782-02 8582-02

Horton # 9908303 Replaces # 1033-07782-03 8582-03

Horton # 9908304 Replaces # 1033-07782-04 8582-04

Rear-Air Major Kit Horton # 9908408 Replaces # 1033-40600-02 8800SKL

Rear-Air Seal Kit Horton # 9908409 Replaces # 1033-08233-01 8500SK

**Lining Kit**(fit's both rear-air and front-air fan clutches)

Horton # 9908407 Replaces # 1033-40600-01 8800L

to view full list of part number cross references!