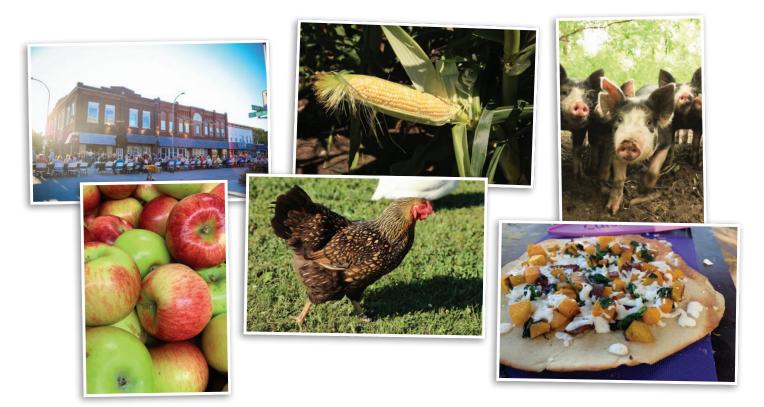

## BUYING LOCALLY GROWN FOOD IS GOOD FOR YOU.

Food tastes better and is more nutritious when it's fresh. And in these times, when obesity and diet related illnesses are on the rise, replacing heavily processed foods with whole fresh produce will improve your health.

#### **BUYING LOCALLY GROWN FOOD IS GOOD FOR** OUR COMMUNITY.

Our local farmers understand our community and work to provide nutritious affordable food for all our citizens. Local farmers then spend their income in our communities, supporting the local economy. Buying local allows consumers to feel more connected to the farmers who grow the food, which preserves our regional food heritage.

## BUYING LOCALLY GROWN FOOD IS GOOD FOR OUR FARMERS.

When farmers sell directly to their neighbors, fewer middlemen cut into their profits. Farmers can afford to stay on their land producing an abundance and variety of food while being good stewards of the land.

### BUYING LOCALLY GROWN FOOD IS GOOD FOR OUR ENVIRONMENT.

Most of the food we eat travels an average of 1,500 miles

- from the farm to our table. Some benefits of buying local include: • Reducing the travel distance of our food = Saving energy and reduce CO2 emissions
- Buying direct from farmers = Reduced need for packaging
- Conservation farming practices = Protecting the quality of our water and soil