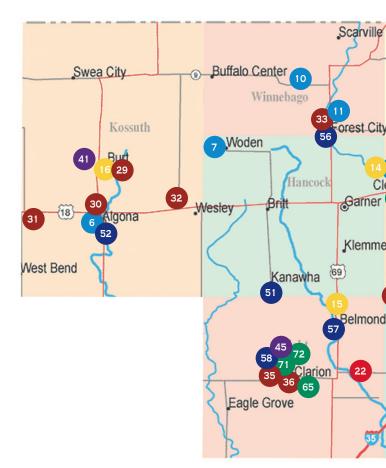

## KOSSUTH

## HANCOCK

## **WINNEBAGO**

#### **KOSSUTH**

FABER MAPLE SYRUP

Melvin Faber 205 Bush St., Burt, Iowa 50522 (515) 924-3489 Maple Syrup