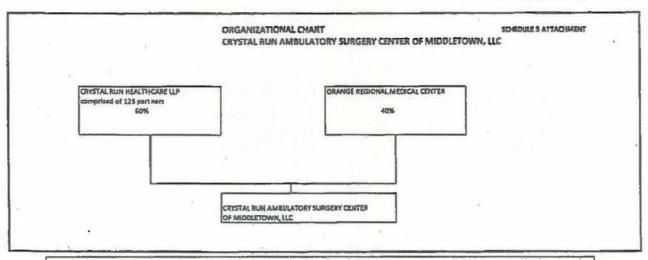

| _100 | Number Applicant/Facility                             |                                                                                                            |                 |  |  |
|------|-------------------------------------------------------|------------------------------------------------------------------------------------------------------------|-----------------|--|--|
|      |                                                       | <del></del>                                                                                                |                 |  |  |
| 1.   | 132127 C                                              | Four Seasons Nursing and Rehabilitation Center (Kings County)                                              |                 |  |  |
| В.   | <b>Applications for</b>                               | <b>Establishment and Construction of Health Care Facil</b>                                                 | lities/Agencies |  |  |
| Acu  | ite Care Services- Est                                | tablish/Construct                                                                                          | Exhibit # 4     |  |  |
|      | <u>Number</u>                                         | Applicant/Facility                                                                                         |                 |  |  |
| 1.   | 151216 E                                              | Columbia Memorial Hospital<br>(Columbia County)                                                            |                 |  |  |
| 2.   | 152008 E                                              | NYU Hospitals Center<br>(Kings County)                                                                     |                 |  |  |
| Am   | bulatory Surgery Ce                                   | nters - Establish/Construct                                                                                | Exhibit # 5     |  |  |
|      | <u>Number</u>                                         | Applicant/Facility                                                                                         |                 |  |  |
| 1.   | 142216 B                                              | NHPE, LLC d/b/a New Hyde Park Endoscopy (Nassau County)                                                    |                 |  |  |
| 2.   | 151008 B                                              | Pittsford Pain Center LLC (Monroe County)                                                                  |                 |  |  |
| 3.   | 151019 B                                              | Liberty Endo, LLC d/b/a Liberty Endoscopy Center (New York County)                                         |                 |  |  |
| 4.   | 151186 B                                              | Premier Ambulatory Services Development Company, LLC d/b/a Premier Ambulatory Surgery Center (Erie County) |                 |  |  |
| 5.   | 151200 E                                              | South Shore Surgery Center (Suffolk County)                                                                |                 |  |  |
| 6.   | 151201 E                                              | Crystal Run Ambulatory Surgery Center of Middletown (Orange County)                                        | n               |  |  |
| 7.   | 151226 E                                              | DHCH, LLC d/b/a Digestive Health Center of Huntington (Suffolk County)                                     |                 |  |  |
| 8.   | 151246 B                                              | Mid-Bronx Endoscopy Center<br>(Bronx County)                                                               |                 |  |  |
| 9.   | 151258 E Suffolk Surgery Center, LLC (Suffolk County) |                                                                                                            |                 |  |  |