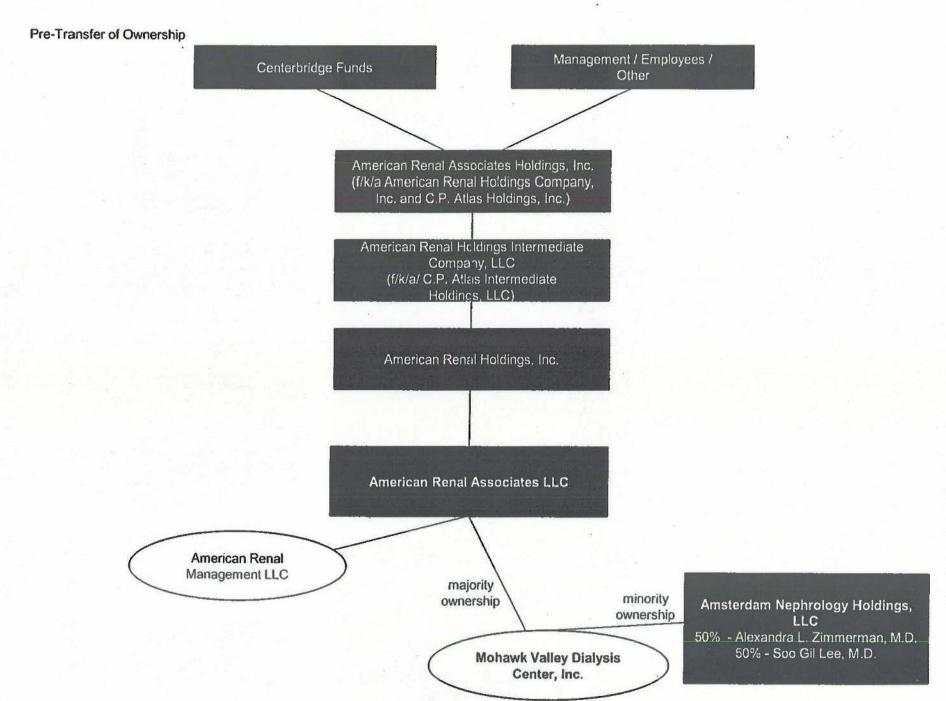

Exhibit #3

**Residential Health Care Facilities Ventilator Beds – Construction** 

| 10.  | 151288 B               | Colonie ASC, LLC d/b/a Specialty Eye Surgery and Laser Center of the Capital Region (Albany County) |             |
|------|------------------------|-----------------------------------------------------------------------------------------------------|-------------|
| 11.  | 152036 E               | AGCNY East, LLC d/b/a Endoscopy Center of Central (Onondaga County)                                 | New York    |
| Diag | gnostic and Treatmen   | t Centers - Establish/Construct                                                                     | Exhibit # 6 |
|      | <u>Number</u>          | Applicant/Facility                                                                                  |             |
| 1.   | 151250 B               | LISH, Inc. (Suffolk County)                                                                         |             |
| 2.   | 152015 B               | Community Health Initiatives, Inc. (Kings County)                                                   |             |
| Dial | ysis Services - Establ | ish/Construct                                                                                       | Exhibit # 7 |
|      | <u>Number</u>          | Applicant/Facility                                                                                  |             |
| 1.   | 151308 B               | Brooklyn Gardens Dialysis Center (Kings County)                                                     |             |
| 2.   | 151269 B               | Schenectady Partners, LLC d/b/a Rotterdam-Schenectady Dialysis Center (Schenectady County)          |             |
| 3.   | 152025 E               | Mohawk Valley Dialysis Center<br>(Montgomery County)                                                |             |
| Resi | dential Health Care    | Facilities - Establish/Construct                                                                    | Exhibit #8  |
|      | <u>Number</u>          | Applicant/Facility                                                                                  |             |
| 1.   | 151131 E               | Latta Road Nursing Home West, LLC (Monroe County)                                                   |             |
| 2.   | 151133 E               | Latta Road Nursing Home East, LLC (Monroe County)                                                   |             |
| 3.   | 151134 E               | Hamilton Manor Nursing Home, LLC (Monroe County)                                                    |             |
| 4.   | 151196 E               | Daleview Care Center<br>(Nassau County)                                                             |             |