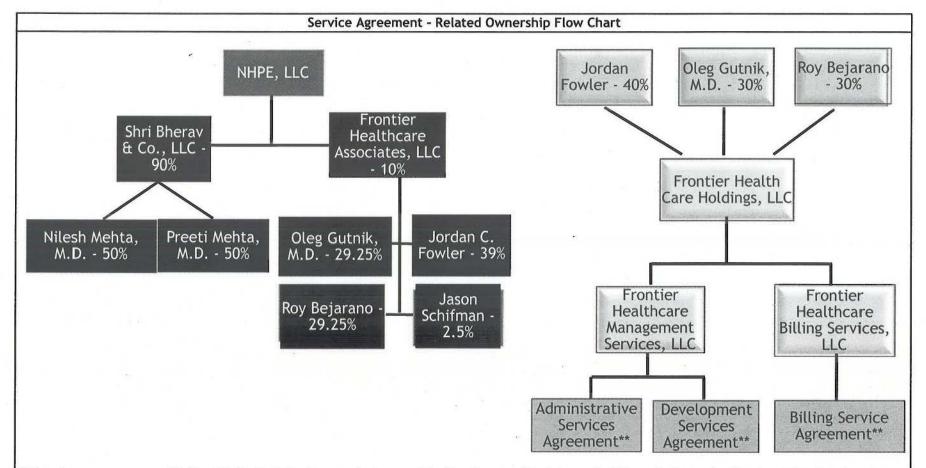

| \$519,433                       | \$2,344,125          | (\$857,122)                     |
| Operating Revenues       | \$8,536,249                          | \$9,815,890                     | \$20,522,979         | \$4,167,770                     |
| Operating Expenses       | \$5,031,221                          | 5,704,619                       | 8,551,537            | 4,064,777                       |
| Operating Net Income     | \$3,505,028                          | \$4,111,271                     | \$11,971,442         | \$102,993                       |
| Ownership %              | 5.00%                                | 5.75%                           | 0.67%                | 7.44%                           |

<sup>\*\*</sup> Based on an Income Tax Basis



\*\* Service agreements with New Hydes Park Endoscopy being provided by Frontier Healthcare Holdings, LLC. Jordan Fowler, Oleg Gutnik, MD, and Roy Bejarano hold ownership interests in both Frontier Healthcare Associates and Frontier Healthcare Holdings.

#### CON# 151008 BFA Attachment B

#### Pro Forma Balance Sheet

| 1   |     |     | ~   |
|-----|-----|-----|-----|
| A   | 11  | 1   | V.  |
| 6.0 | 200 | 740 | 100 |

| Cash               | \$804,560   |
|--------------------|-------------|
| Moveable Equipment | 400,495     |
| TOTAL ASSETS       | \$1,205,055 |

#### LIABILITIES:

| Bank Loan            | \$360,000 |
|----------------------|-----------|
| Working Capital Loan | 360,000   |
| TOTAL LIABILITIES    | \$720,000 |

NET ASSETS \$485,055





\*\* Service agreements with L