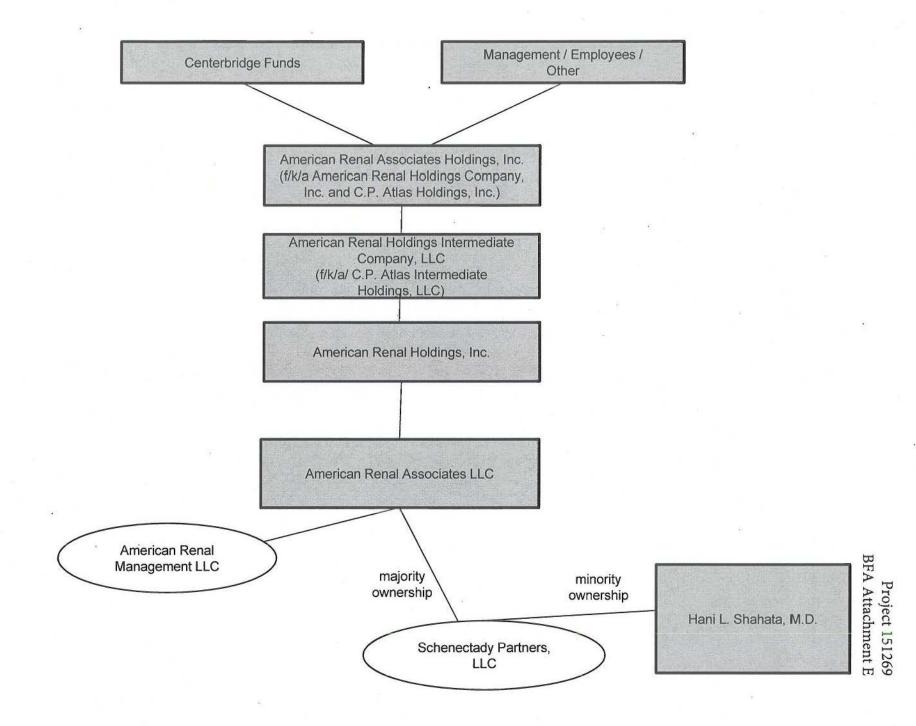

Exhibit #3

**Residential Health Care Facilities Ventilator Beds – Construction** 

| 10.  | 151288 B               | Colonie ASC, LLC d/b/a Specialty Eye Surgery and Laser Center of the Capital Region (Albany County) |             |
|------|------------------------|-----------------------------------------------------------------------------------------------------|-------------|
| 11.  | 152036 E               | AGCNY East, LLC d/b/a Endoscopy Center of Central (Onondaga County)                                 | New York    |
| Diag | gnostic and Treatmen   | t Centers - Establish/Construct                                                                     | Exhibit # 6 |
|      | <u>Number</u>          | Applicant/Facility                                                                                  |             |
| 1.   | 151250 B               | LISH, Inc. (Suffolk County)                                                                         |             |
| 2.   | 152015 B               | Community Health Initiatives, Inc. (Kings County)                                                   |             |
| Dial | ysis Services - Establ | ish/Construct                                                                                       | Exhibit # 7 |
|      | <u>Number</u>          | Applicant/Facility                                                                                  |             |
| 1.   | 151308 B               | Brooklyn Gardens Dialysis Center (Kings County)                                                     |             |
| 2.   | 151269 B               | Schenectady Partners, LLC d/b/a Rotterdam-Schenectady Dialysis Center (Schenectady County)          |             |
| 3.   | 152025 E               | Mohawk Valley Dialysis Center<br>(Montgomery County)                                                |             |
| Resi | dential Health Care    | Facilities - Establish/Construct                                                                    | Exhibit #8  |
|      | <u>Number</u>          | Applicant/Facility                                                                                  |             |
| 1.   | 151131 E               | Latta Road Nursing Home West, LLC (Monroe County)                                                   |             |
| 2.   | 151133 E               | Latta Road Nursing Home East, LLC (Monroe County)                                                   |             |
| 3.   | 151134 E               | Hamilton Manor Nursing Home, LLC (Monroe County)                                                    |             |
| 4.   | 151196 E               | Daleview Care Center<br>(Nassau County)                                                             |             |