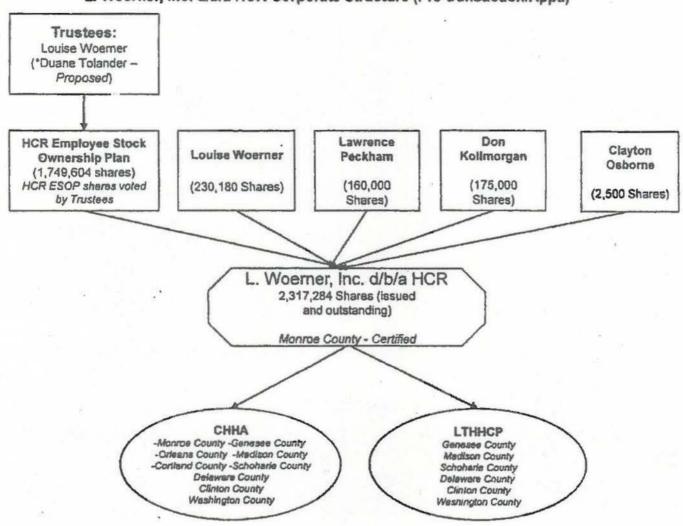

#### **Certified Home Health Agency - Establish/Construct**

Exhibit #9

| <u>Number</u> |          | Applicant/Facility     |  |  |
|---------------|----------|------------------------|--|--|
| 1.            | 151099 E | HCR<br>(Monroe County) |  |  |