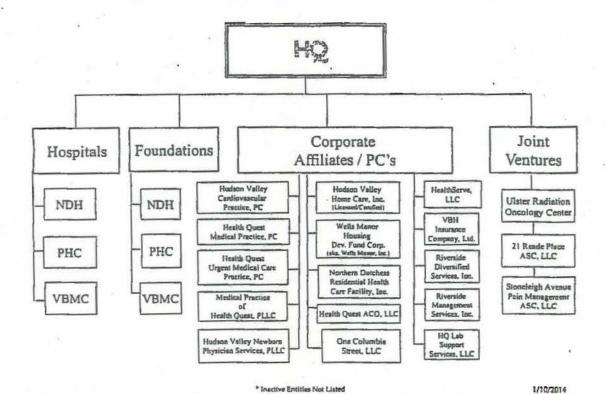

|         | 14,540   |    | 1,922    |
| Investment income                                              |         | 36,907   |    | 18,604   |
| Gain (loss) on sale of properly plant and equipment            |         | (614)    |    | 34       |
| Excess of revenue over expenses                                |         | 50,833   |    | 20,560   |
| Pension related changes other than net periodic pension costs  |         | 48,421   |    | (16,402) |
| Grant revenue for capital expenditures                         |         | 411      |    | 85       |
| Net assets released from restrictions for capital expenditures | - Marie | 3,600    |    | 3,919    |
| Increase in unrestricted net assets                            | \$      | 103,265  | \$ | 8,162    |



# Strong Memorial Hospital (A Division of the University of Rochester) Balance Sheets December 31, 2014 and 2013

|                                                                     |        | 2014          |    | 2013               |
|---------------------------------------------------------------------|--------|---------------|----|--------------------|
| Assets                                                              |        |               |    |                    |
| Current assets                                                      |        |               |    |                    |
| Cash and cash equivalents                                           | \$     | 382,380,611   | \$ | 371,072,209        |
| Investments