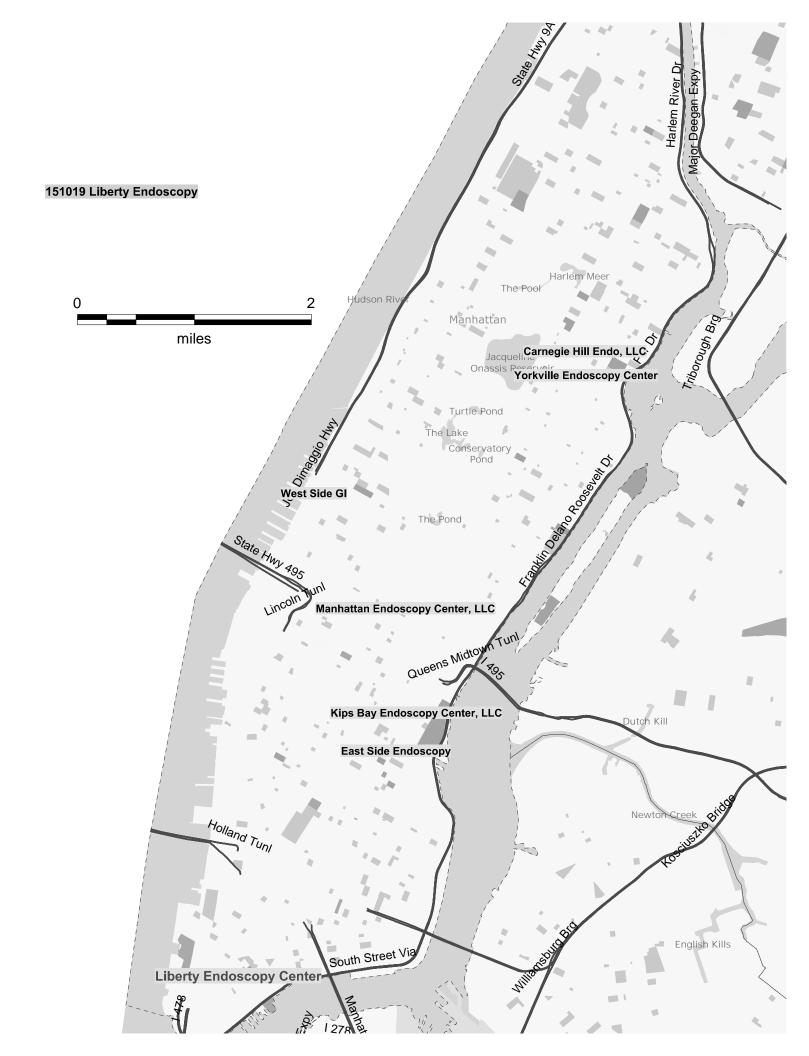

up> Based on an Income Tax Basis



\*\* Service agreements with New Hydes Park Endoscopy being provided by Frontier Healthcare Holdings, LLC. Jordan Fowler, Oleg Gutnik, MD, and Roy Bejarano hold ownership interests in both Frontier Healthcare Associates and Frontier Healthcare Holdings.

#### CON# 151008 BFA Attachment B

#### Pro Forma Balance Sheet

| 1   |     |     | ~   |
|-----|-----|-----|-----|
| A   | 11  | 1   | V.  |
| 6.0 | 200 | 740 | 100 |

| Cash               | \$804,560   |
|--------------------|-------------|
| Moveable Equipment | 400,495     |
| TOTAL ASSETS       | \$1,205,055 |

#### LIABILITIES:

| Bank Loan            | \$360,000 |
|----------------------|-----------|
| Working Capital Loan | 360,000   |
| TOTAL LIABILITIES    | \$720,000 |

NET ASSETS \$485,055





\*\* Service agreements with Liberty Endo, LLC being provided by Frontier Healthcare Holdings, LLC. Jordan Fowler, Oleg Gutnik, MD, Roy Bejarano hold ownership interests in both Frontier Healthcare Associates and Frontier Healthcare Holdings.

| <b>Individual Members</b> |        |                        |        |
|---------------------------|--------|------------------------|--------|
| Peter Kim, M.D.           | 7.653% | Carl McDougall, M.D.   | 4.491% |
| Peter Baiocco, M.D.       | 4.491% | Yasmin Metz, M.D.      | 4.491% |
| Jennifer Bonheur, M.D.    | 4.491% | Eric Morgenstern, M.D. | 4.491% |
| Anthony Borcich, M.D.     | 4.491% | Paulo Pacheco. M.D.    | 4.491% |
| Alexander Chun, M.D.      | 4.491% | David Robbins, M.D.    | 4.491% |
| Julia Foont, M.D.         | 4.491% | My