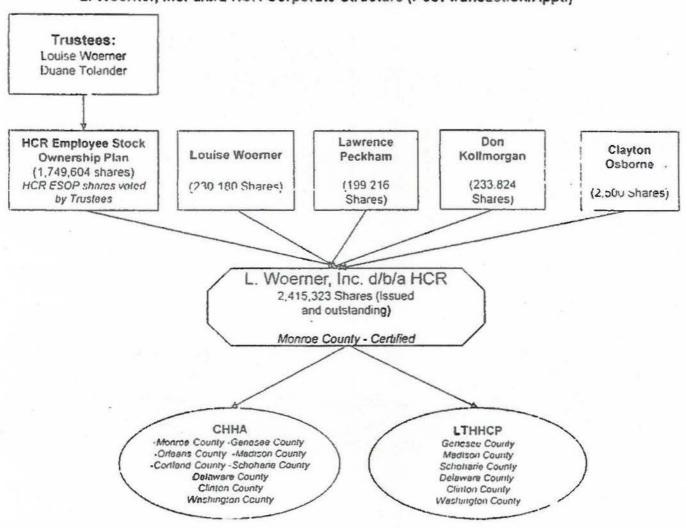

#### **Certified Home Health Agency - Establish/Construct**

Exhibit #9

| <u>Number</u> |          | Applicant/Facility     |  |  |
|---------------|----------|------------------------|--|--|
| 1.            | 151099 E | HCR<br>(Monroe County) |  |  |