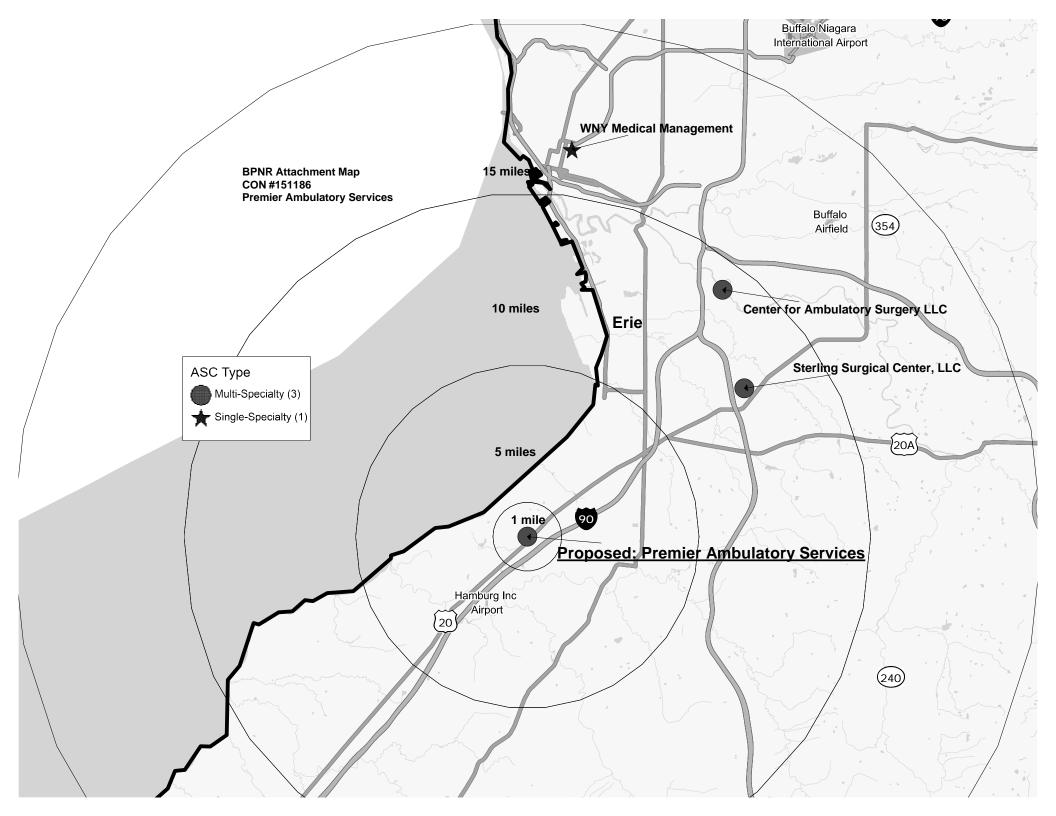

| _100 | Number Applicant/Facility                             |                                                                                                            |                 |  |  |
|------|-------------------------------------------------------|------------------------------------------------------------------------------------------------------------|-----------------|--|--|
|      |                                                       | <del></del>                                                                                                |                 |  |  |
| 1.   | 132127 C                                              | Four Seasons Nursing and Rehabilitation Center (Kings County)                                              |                 |  |  |
| В.   | <b>Applications for</b>                               | <b>Establishment and Construction of Health Care Facil</b>                                                 | lities/Agencies |  |  |
| Acu  | ite Care Services- Est                                | tablish/Construct                                                                                          | Exhibit # 4     |  |  |
|      | <u>Number</u>                                         | Applicant/Facility                                                                                         |                 |  |  |
| 1.   | 151216 E                                              | Columbia Memorial Hospital<br>(Columbia County)                                                            |                 |  |  |
| 2.   | 152008 E                                              | NYU Hospitals Center<br>(Kings County)                                                                     |                 |  |  |
| Am   | bulatory Surgery Ce                                   | nters - Establish/Construct                                                                                | Exhibit # 5     |  |  |
|      | <u>Number</u>                                         | Applicant/Facility                                                                                         |                 |  |  |
| 1.   | 142216 B                                              | NHPE, LLC d/b/a New Hyde Park Endoscopy (Nassau County)                                                    |                 |  |  |
| 2.   | 151008 B                                              | Pittsford Pain Center LLC (Monroe County)                                                                  |                 |  |  |
| 3.   | 151019 B                                              | Liberty Endo, LLC d/b/a Liberty Endoscopy Center (New York County)                                         |                 |  |  |
| 4.   | 151186 B                                              | Premier Ambulatory Services Development Company, LLC d/b/a Premier Ambulatory Surgery Center (Erie County) |                 |  |  |
| 5.   | 151200 E                                              | South Shore Surgery Center (Suffolk County)                                                                |                 |  |  |
| 6.   | 151201 E                                              | Crystal Run Ambulatory Surgery Center of Middletown (Orange County)                                        | n               |  |  |
| 7.   | 151226 E                                              | DHCH, LLC d/b/a Digestive Health Center of Huntington (Suffolk County)                                     |                 |  |  |
| 8.   | 151246 B                                              | Mid-Bronx Endoscopy Center<br>(Bronx County)                                                               |                 |  |  |
| 9.   | 151258 E Suffolk Surgery Center, LLC (Suffolk County) |                                                                                                            |                 |  |  |