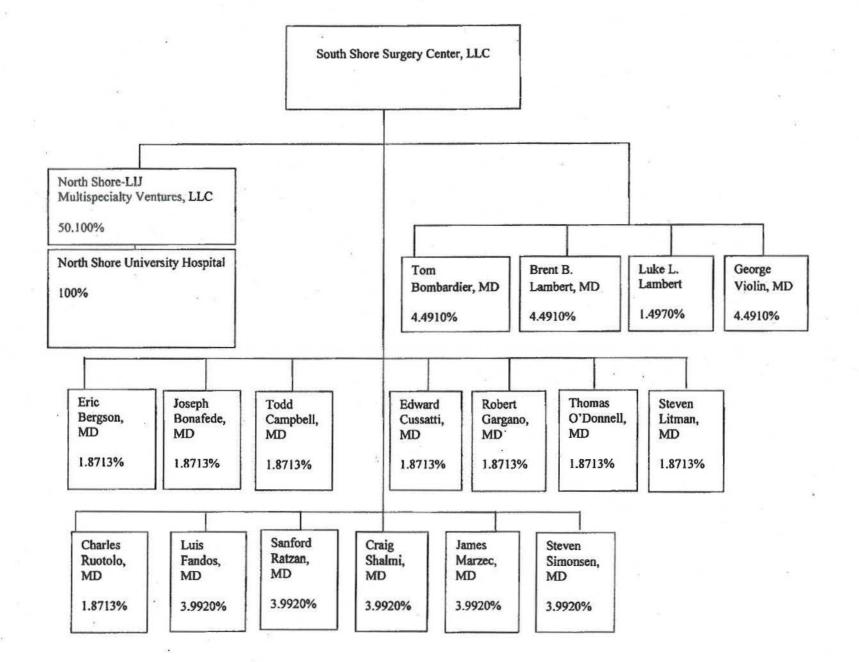

| _100 | Number Applicant/Facility                             |                                                                                                            |                 |  |  |
|------|-------------------------------------------------------|------------------------------------------------------------------------------------------------------------|-----------------|--|--|
|      |                                                       | <del></del>                                                                                                |                 |  |  |
| 1.   | 132127 C                                              | Four Seasons Nursing and Rehabilitation Center (Kings County)                                              |                 |  |  |
| В.   | <b>Applications for</b>                               | <b>Establishment and Construction of Health Care Facil</b>                                                 | lities/Agencies |  |  |
| Acu  | ite Care Services- Est                                | tablish/Construct                                                                                          | Exhibit # 4     |  |  |
|      | <u>Number</u>                                         | Applicant/Facility                                                                                         |                 |  |  |
| 1.   | 151216 E                                              | Columbia Memorial Hospital<br>(Columbia County)                                                            |                 |  |  |
| 2.   | 152008 E                                              | NYU Hospitals Center<br>(Kings County)                                                                     |                 |  |  |
| Am   | bulatory Surgery Ce                                   | nters - Establish/Construct                                                                                | Exhibit # 5     |  |  |
|      | <u>Number</u>                                         | Applicant/Facility                                                                                         |                 |  |  |
| 1.   | 142216 B                                              | NHPE, LLC d/b/a New Hyde Park Endoscopy (Nassau County)                                                    |                 |  |  |
| 2.   | 151008 B                                              | Pittsford Pain Center LLC (Monroe County)                                                                  |                 |  |  |
| 3.   | 151019 B                                              | Liberty Endo, LLC d/b/a Liberty Endoscopy Center (New York County)                                         |                 |  |  |
| 4.   | 151186 B                                              | Premier Ambulatory Services Development Company, LLC d/b/a Premier Ambulatory Surgery Center (Erie County) |                 |  |  |
| 5.   | 151200 E                                              | South Shore Surgery Center (Suffolk County)                                                                |                 |  |  |
| 6.   | 151201 E                                              | Crystal Run Ambulatory Surgery Center of Middletown (Orange County)                                        | n               |  |  |
| 7.   | 151226 E                                              | DHCH, LLC d/b/a Digestive Health Center of Huntington (Suffolk County)                                     |                 |  |  |
| 8.   | 151246 B                                              | Mid-Bronx Endoscopy Center<br>(Bronx County)                                                               |                 |  |  |
| 9.   | 151258 E Suffolk Surgery Center, LLC (Suffolk County) |                                                                                                            |                 |  |  |