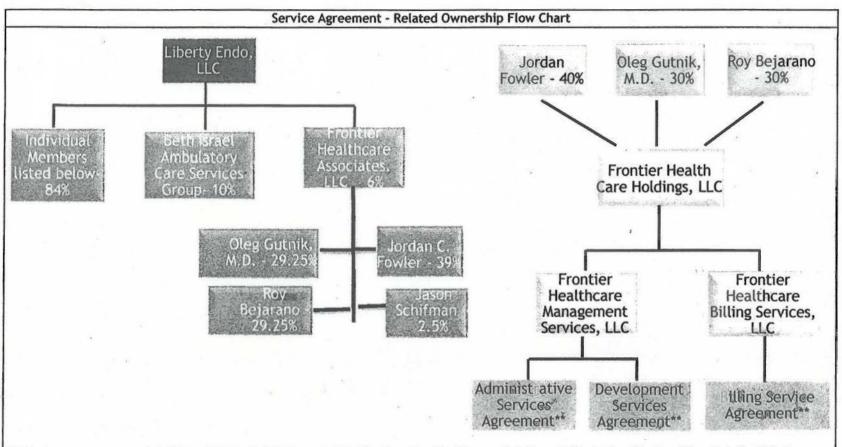

| _100 | Number Applicant/Facility                             |                                                                                                            |                 |  |  |
|------|-------------------------------------------------------|------------------------------------------------------------------------------------------------------------|-----------------|--|--|
|      |                                                       | <del></del>                                                                                                |                 |  |  |
| 1.   | 132127 C                                              | Four Seasons Nursing and Rehabilitation Center (Kings County)                                              |                 |  |  |
| В.   | <b>Applications for</b>                               | <b>Establishment and Construction of Health Care Facil</b>                                                 | lities/Agencies |  |  |
| Acu  | ite Care Services- Est                                | tablish/Construct                                                                                          | Exhibit # 4     |  |  |
|      | <u>Number</u>                                         | Applicant/Facility                                                                                         |                 |  |  |
| 1.   | 151216 E                                              | Columbia Memorial Hospital<br>(Columbia County)                                                            |                 |  |  |
| 2.   | 152008 E                                              | NYU Hospitals Center<br>(Kings County)                                                                     |                 |  |  |
| Am   | bulatory Surgery Ce                                   | nters - Establish/Construct                                                                                | Exhibit # 5     |  |  |
|      | <u>Number</u>                                         | Applicant/Facility                                                                                         |                 |  |  |
| 1.   | 142216 B                                              | NHPE, LLC d/b/a New Hyde Park Endoscopy (Nassau County)                                                    |                 |  |  |
| 2.   | 151008 B                                              | Pittsford Pain Center LLC (Monroe County)                                                                  |                 |  |  |
| 3.   | 151019 B                                              | Liberty Endo, LLC d/b/a Liberty Endoscopy Center (New York County)                                         |                 |  |  |
| 4.   | 151186 B                                              | Premier Ambulatory Services Development Company, LLC d/b/a Premier Ambulatory Surgery Center (Erie County) |                 |  |  |
| 5.   | 151200 E                                              | South Shore Surgery Center (Suffolk County)                                                                |                 |  |  |
| 6.   | 151201 E                                              | Crystal Run Ambulatory Surgery Center of Middletown (Orange County)                                        | n               |  |  |
| 7.   | 151226 E                                              | DHCH, LLC d/b/a Digestive Health Center of Huntington (Suffolk County)                                     |                 |  |  |
| 8.   | 151246 B                                              | Mid-Bronx Endoscopy Center<br>(Bronx County)                                                               |                 |  |  |
| 9.   | 151258 E Suffolk Surgery Center, LLC (Suffolk County) |                                                                                                            |                 |  |  |