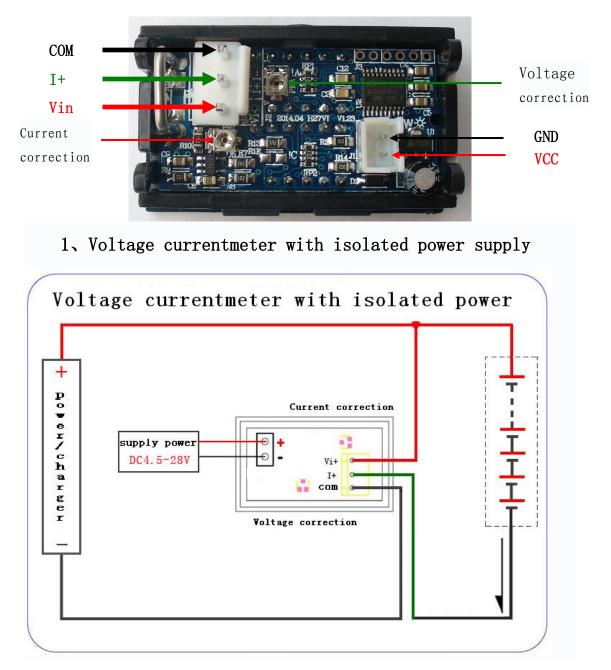

#### Wiring method

The meter is equipped with five lines, please find the professional personnel in strict accordance with the following wiring wiring diagram, if have what doubt please contact customer service:

The thin black wire(GND)-Power supply GND The thin red wire(VCC)-Power supply VCC The thick black wire(COM)-The measured signal negative The thick green wire(I+)-The current input terminal The thick red wire(Vin)-The measured signal positive

## Caution:

Please strictly wiring instructions, the meter measuring current, must be connected in series by measuring circuit negative line, otherwise it will damage the IC. The meter design, wire that is ground and power supply is communicated with the measuring end.