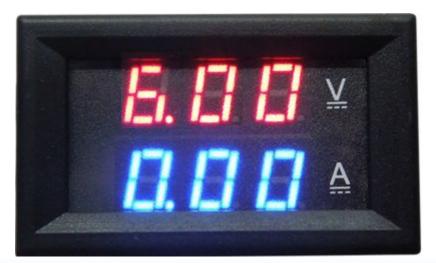

### Product description

The meter can be real-time measurement and display voltage of  $0\sim 30$ V, DC current  $0\sim 5$ A; The above voltage for the red LED display, below current blue LED display; This meter is equipped with 5 wiring, 2 power supply, 3 measuring, convenient access car / battery car / motorcycle car line, used to monitor the battery voltage, timely grasp the battery voltage condition, and can also be used for other products voltage, current measurement application.

# The physical picture

Packing

The display effect

In front of the picture