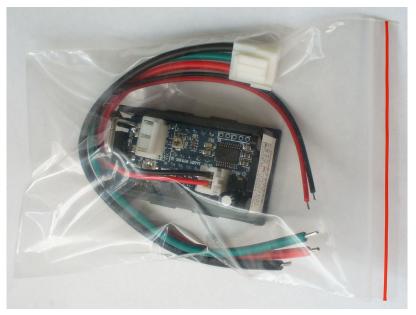

ive lines, please find the professional personnel in strict accordance with the following wiring wiring diagram, if have what doubt please contact customer service:

The thin black wire(GND)-Power supply GND The thin red wire(VCC)-Power supply VCC The thick black wire(COM)-The measured signal negative The thick green wire(I+)-The current input terminal The thick red wire(Vin)-The measured signal positive

## Caution:

Please strictly wiring instructions, the meter measuring current, must be connected in series by measuring circuit negative line, otherwise it will damage the IC. The meter design, wire that is ground and power supply is communicated with the measuring end.

Application examples



2. Voltage current meterin the measurement system for power

supply



# The physical picture



Packing



The display effect



In front of the picture