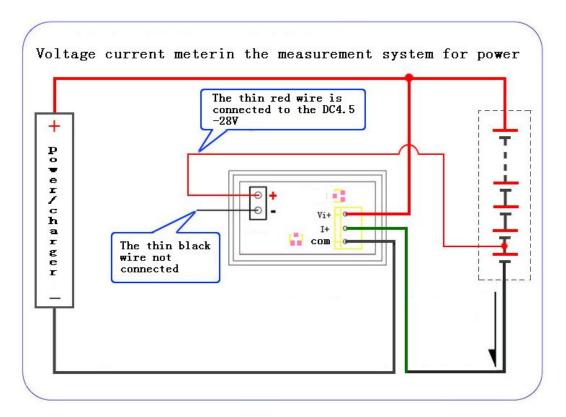

Application examples

2. Voltage current meterin the measurement system for power

supply