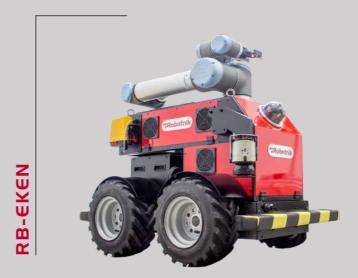

AAL (AMBIENT ASSISTED LIVING) INDOOR MOBILE MANIPULATION UP TO 13 DOF

LOGISTICS

INDOOR & OUTDOOR TRANSPORT

**INSPECTION&MAINTENANCE** 

MOBILE ROBOTIC INSPECTION SYSTEMS REACH HARD ACCESIBLE AREAS

ELI

AUTONOMOUS SHOPPING CART