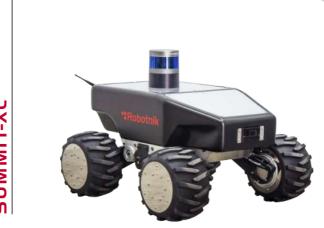

# **PRODUCTS**

PAYLOAD: 50 KG LIFTING SYSTEM OPTION AUTONOMOUS DOCKING STATION

PAYLOAD: UP TO 65 Kg INDOOR&OUTDOOR MODULARITY

PAYLOAD: UP TO 200 KG HIGH MOBILITY LOGISTICS APPS

TUG CAPACITY: 680 KG AUTONOMOUS ALL TERRAIN ROBOT ROBOT AUTONOMY: UP TO 70 KM