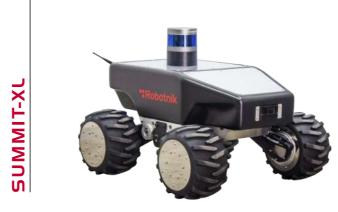

# **PRODUCTS**

PAYLOAD: 50 KG LIFTING SYSTEM OPTION AUTONOMOUS DOCKING STATION

PAYLOAD: UP TO 65 Kg INDOOR&OUTDOOR MODULARITY

PAYLOAD: UP TO 200 KG HIGH MOBILITY LOGISTICS APPS

TUG CAPACITY: 680 KG AUTONOMOUS ALL TERRAIN ROBOT ROBOT AUTONOMY: UP TO 70 KM