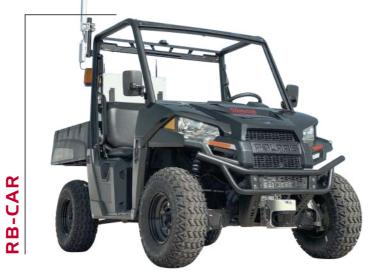

# **PRODUCTS**

PAYLOAD: 50 KG LIFTING SYSTEM OPTION AUTONOMOUS DOCKING STATION

PAYLOAD: UP TO 65 Kg INDOOR&OUTDOOR MODULARITY

PAYLOAD: UP TO 200 KG HIGH MOBILITY LOGISTICS APPS

TUG CAPACITY: 680 KG AUTONOMOUS ALL TERRAIN ROBOT ROBOT AUTONOMY: UP TO 70 KM