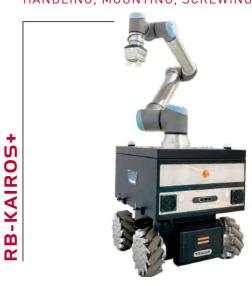

PAYLOAD: 1.750 KG Z-AXIS EXTENDED ARM WORKSPACE OPTION

PAYLOAD: 250 KG INDUSTRIAL MOBILE MANIPULATION HANDLING, MOUNTING, SCREWING,...

**PRODUCTS** 

**MANIPULATORS** 

MOBILE

PAYLOAD: 300 KG INDUSTRIAL MOBILE MANIPULATION RESISTANT&LARGE AUTONOMY