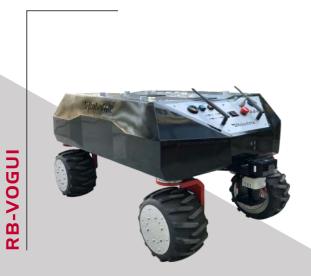

# **PRODUCTS**

PAYLOAD: 50 KG LIFTING SYSTEM OPTION AUTONOMOUS DOCKING STATION

PAYLOAD: UP TO 65 Kg INDOOR&OUTDOOR MODULARITY

PAYLOAD: UP TO 200 KG HIGH MOBILITY LOGISTICS APPS

TUG CAPACITY: 680 KG AUTONOMOUS ALL TERRAIN ROBOT ROBOT AUTONOMY: UP TO 70 KM