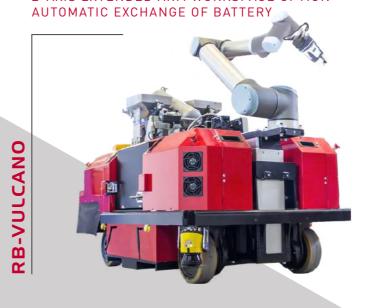

PAYLOAD: 1.750 KG Z-AXIS EXTENDED ARM WORKSPACE OPTION

PAYLOAD: 250 KG INDUSTRIAL MOBILE MANIPULATION HANDLING, MOUNTING, SCREWING,...

**PRODUCTS** 

**MANIPULATORS** 

MOBILE

PAYLOAD: 300 KG INDUSTRIAL MOBILE MANIPULATION RESISTANT&LARGE AUTONOMY