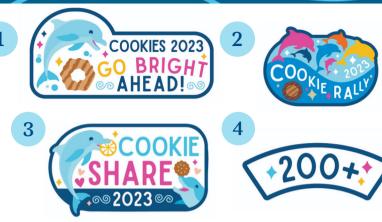

2023 Cookie Season Patches

1. Theme Patch: 25+ Packages

2. Cookie Rally Patch: Attend Cookie Rally

- 3. Cookie Share Patch: 5+ Packages Donated
- 4. Achievement Bar: 50 to 4500 Packages

\*\*Achievement Ovals are NOT cumulative. Girls will only receive the highest patch earned.