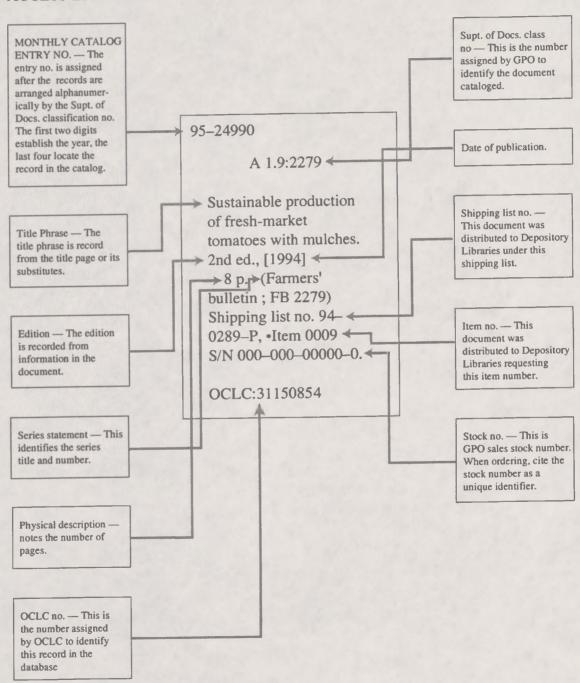

# SAMPLE ENTRY

This catalog contains brief descriptions of Federal publications. These brief records are based on the full bibliographic records that are available in the CD-ROM version of the *Monthly Catalog* and the online version of the *Monthly Catalog* available on the GPO ACCESS Locator services.