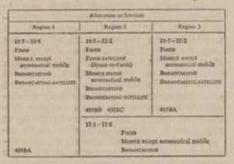

r

-through a distribution system covering a limited area.

<sup>4</sup> In the broadcasting-satellite service, the term "direct reception" shall encompass both individual reception and community reception. well as the Fixed-Satellite Service in this band, it is necessary that the United States position at the 1977 WARC be soundly based on pertinent facts and information. Accordingly, the purpose of this Inquiry is to solicit comments and responses, together with supporting materials, on those issues and proposals relating to the use of the 11.7-12.2 GHz frequency band which may be addressed at that conference.

3. The frequency allocations to the Broadcasting-Satellite Service to be considered at the 1977 WARC are set forth as follows in Article 5 of the international Radio Regulations:



43088 Terroratide to discommendation service, in the band 113-153 GHz in Spat. Region 3 shall be introduced with after the electronic and approval of trace for the paper millicommendation movies, in the transmit compatibility increase the user that such accounty danies for this band,

4600C The use of the head 11.7 -17.2 OHe for Region 2 by the benaficating smaller Special and series careful in Belander to downing protons and in arbitrary processor apprentices between the administrations concentral, and those having services, special processor and the trable, which may be affected (see Article 10, and Restriction 10, Special -2).

Within the United States, the 11.7-12.2 GHz frequency band is allocated to the Broadcasting-Satellite and Fixed-Satellite Service on a co-equal shared basis, a