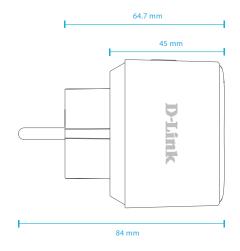

| General                   |                                                                                              |
|---------------------------|----------------------------------------------------------------------------------------------|
| Power Input               | 230 V AC, 50 Hz (± 1%)                                                                       |
| Maximum Power Consumption | 1 W                                                                                          |
| Maximum Load              | 3680 W                                                                                       |
| Indoor / Outdoor          | For indoor use                                                                               |
| Operating Temperature     | 0 to 35 °C (32 to 95 °F)                                                                     |
| Storage Temperature       | -20 to 70 °C (-4 to 158 °F)                                                                  |
| Operating Humidity        | 10% to 90% non-condensing                                                                    |
| Storage Humidity          | 5% to 95% non-condensing                                                                     |
| Weight                    | 122 g (4.30 oz)                                                                              |
| Dimension (W x D x H)     | 60 x 60 x 65 / 84 mm [including prongs]<br>(2.36 x 2.36 x 2.56 / 3.31 in [including prongs]) |
| Certifications            | CE, LVD, EN61058-1, DIN VDE 0620-2-1, RoHS                                                   |