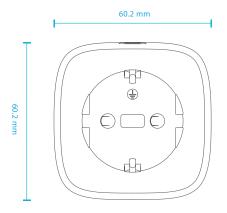

| General                   |                                                                                              |
|---------------------------|----------------------------------------------------------------------------------------------|
| Power Input               | 230 V AC, 50 Hz (± 1%)                                                                       |
| Maximum Power Consumption | 1 W                                                                                          |
| Maximum Load              | 3680 W                                                                                       |
| Indoor / Outdoor          | For indoor use                                                                               |
| Operating Temperature     | 0 to 35 °C (32 to 95 °F)                                                                     |
| Storage Temperature       | -20 to 70 °C (-4 to 158 °F)                                                                  |
| Operating Humidity        | 10% to 90% non-condensing                                                                    |
| Storage Humidity          | 5% to 95% non-condensing                                                                     |
| Weight                    | 122 g (4.30 oz)                                                                              |
| Dimension (W x D x H)     | 60 x 60 x 65 / 84 mm [including prongs]<br>(2.36 x 2.36 x 2.56 / 3.31 in [including prongs]) |
| Certifications            | CE, LVD, EN61058-1, DIN VDE 0620-2-1, RoHS                                                   |