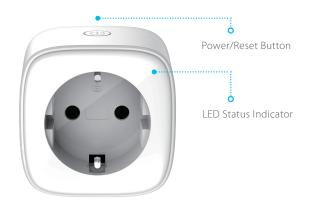

### **Automatic Scheduling**

Turn on/off your electronic device/appliance based on time/date schedules

| General           |                      |
|-------------------|----------------------|
| Antennas          | One internal antenna |
| Device Interfaces | Power button         |
| LED               | System status        |