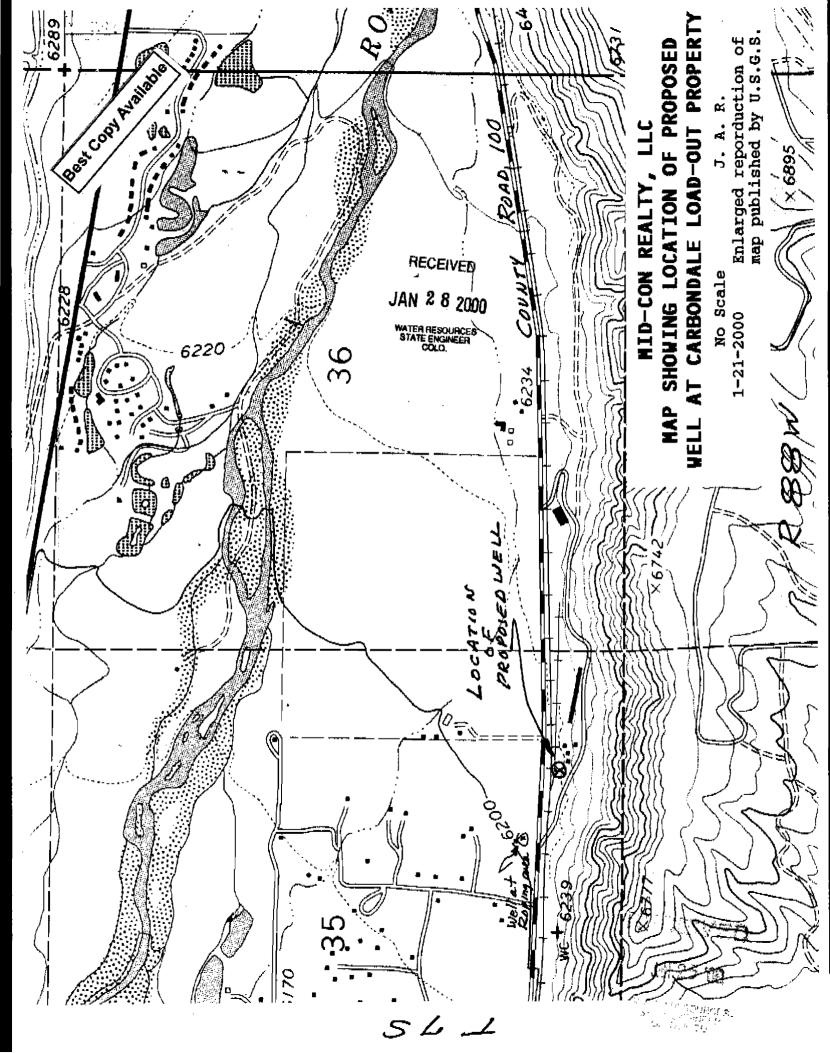

water for the sanitary needs of the office building, watering the lawn and shrubbery, would continue. MidCon is the successor in ownership of the well. Please see attached form.

The Division, in its review of the previously submitted application, identified wells which might be within 600' (see attached letter). We asked Resource Engineering, Inc., to conduct a field investigation to determine whether there were any wells within 600' and they identified only one well, potentially within that range. That well is identified as belonging to the Carbondale Roping Club. Please see attached letter.

John Reeves, P.E., surveyed the distance between the proposed drill site and the Roping Club well, and found the distance between to be more than 700'. Please see attached certification and map.









## HECEIVED

JAN 2 8 2000



February 11, 1998

Mr. Robert Delaney
Page 2

Also, if you want assistance in obtaining a waiver from the Roping Club or want to survey the wells please let us know. I will be out of town from February 13<sup>th</sup> through February 23<sup>rd</sup>.

Sincerely,

RESOURCE ENGINEERING, INC.

Bussone

Paul S. Bussone, P.E.

Water Resources Engineer

PSB/mmm

639-1.0 rdwp.63



JAN 2 8 2000

RECORDORANT PARAMETER O IOC.

February 11, 1998

Mr. Robert Delaney Page 2

Also, if you want assistance in obtaining a waiver from the Roping Club or want to survey the wells please let us know. I will be out of town from February 13<sup>th</sup> through February 23<sup>rd</sup>.

Sincerely,

RESOURCE ENGINEERING, INC.

Paul S. Bussone, P.E.

Water Resources Engineer