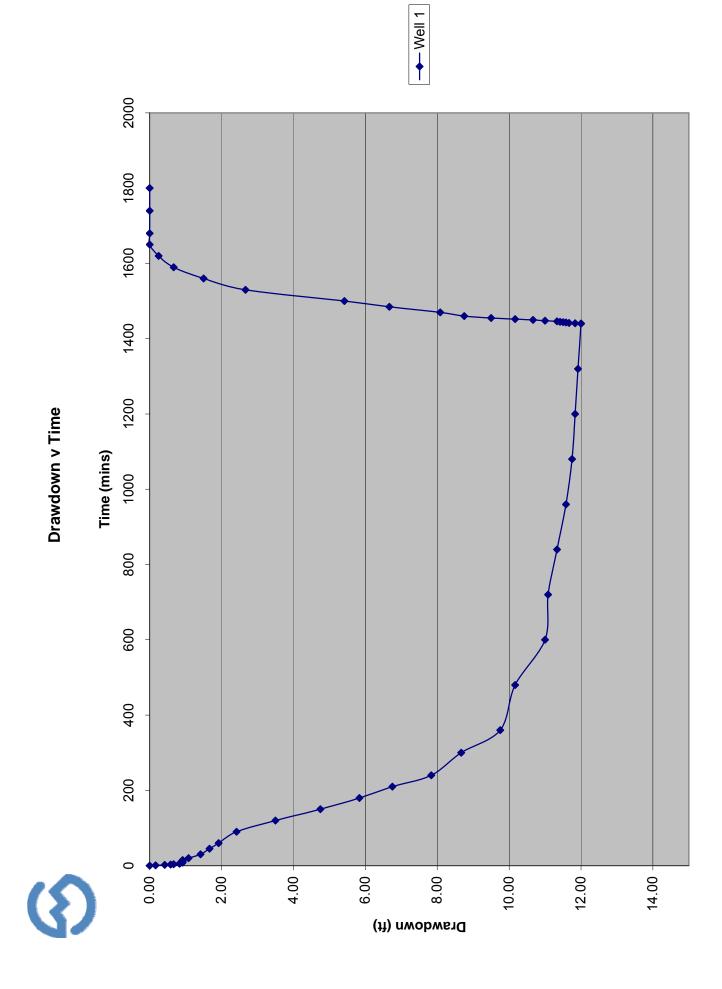

#### 24-hr Well Test Results

| Date      | Time  | AM/PM | Min          | Feet     | Inches   | Total (ft)     | Drawdown (ft)  | ť'     | t/t'             |
|-----------|-------|-------|--------------|----------|----------|----------------|----------------|--------|------------------|
| 1/25/2012 | 10:00 | AM    | 0            | 36       | 6        | 36.50          | 0.00           |        |                  |
|           |       |       | 1            | 36       | 8        | 36.67          | 0.17           |        |                  |
|           |       |       | 2            | 36       | 11       | 36.92          | 0.42           |        |                  |
|           |       |       | 3            | 37       | 1        | 37.08          | 0.58           |        |                  |
|           |       |       | 4            | 37       | 2        | 37.17          | 0.67           |        |                  |
|           |       |       | 5            | 37       | 4        | 37.33          | 0.83           |        |                  |
|           |       |       | 6            | 37       | 4        | 37.33          | 0.83           |        |                  |
|           |       |       | 8            | 37       | 5        | 37.42          | 0.92           |        |                  |
|           |       |       | 10           | 37       | 5        | 37.42          | 0.92           |        |                  |
|           |       |       | 12           | 37       | 5        | 37.42          | 0.92           |        |                  |
|           |       |       | 15           | 37       | 5        | 37.42          | 0.92           |        |                  |
|           |       |       | 20           | 37       | 7        | 37.58          | 1.08           |        |                  |
|           |       |       | 30           | 37       | 11       | 37.92          | 1.42           |        |                  |
|           |       |       | 45           | 38       | 2        | 38.17          | 1.67           |        |                  |
|           | 11:00 | AM    | 60           | 38       | 5        | 38.42          | 1.92           |        |                  |
|           | 11:30 | AM    | 90           | 38       | 11       | 38.92          | 2.42           |        |                  |
|           | 12:00 | PM    | 120          | 40       | 0        | 40.00          | 3.50           |        |                  |
|           | 12:30 | PM    | 150          | 41       | 3        | 41.25          | 4.75           |        |                  |
|           | 1:00  | PM    | 180          | 42       | 4        | 42.33          | 5.83           |        |                  |
|           |       |       | 210          | 43       | 3        | 43.25          | 6.75           |        |                  |
|           | 2:00  | PM    | 240          | 44       | 4        | 44.33          | 7.83           |        |                  |
|           |       |       | 300          | 45       | 2        | 45.17          | 8.67           |        |                  |
|           | 4:00  | PM    | 360          | 46       | 3        | 46.25          | 9.75           |        |                  |
|           | 6:00  | PM    | 480          | 46       | 8        | 46.67          | 10.17          |        |                  |
|           | 8:00  | PM    | 600          | 47       | 6        | 47.50          | 11.00          |        |                  |
|           | 10:00 | PM    | 720          | 47       | 7        | 47.58          | 11.08          |        |                  |
| 1/26/2012 | 12:00 | AM    | 840          | 47       | 10       | 47.83          | 11.33          |        |                  |
|           | 2:00  | AM    | 960          | 48       | 1        | 48.08          | 11.58          |        |                  |
|           | 4:00  | AM    | 1080         | 48       | 3        | 48.25          | 11.75          |        |                  |
|           | 6:00  | AM    | 1200         | 48       | 4        | 48.33          | 11.83          |        |                  |
|           | 8:00  | AM    | 1320         | 48       | 5        | 48.42          | 11.92          |        |                  |
|           | 10:00 | AM    | 1440         | 48       | 6        | 48.50          | 12.00          | •      |                  |
|           | 10:00 | AM    | 1440         | 48       | 6        | 48.50          | 12.00          | 0      | 4444.00          |
|           |       |       | 1441         | 48       | 4        | 48.33          | 11.83          | 1      | 1441.00          |
|           |       |       | 1442         | 48       | 2        | 48.17          | 11.67          | 2      | 721.00           |
|           |       |       | 1443         | 48       | 1        | 48.08          | 11.58          | 3      | 481.00           |
|           |       |       | 1444         | 48       | 0        | 48.00          | 11.50          | 4      | 361.00<br>289.00 |
|           |       |       | 1445<br>1446 | 47<br>47 | 11<br>10 | 47.92<br>47.83 | 11.42<br>11.33 | 5<br>6 |                  |
|           |       |       | 1448         | 47<br>47 | 6        | 47.63<br>47.50 | 11.00          | 8      | 241.00<br>181.00 |
|           |       |       | 1448         | 47<br>47 | 2        | 47.17          | 10.67          | 10     | 145.00           |
|           |       |       | 1452         | 46       | 8        | 46.67          | 10.17          | 12     | 121.00           |
|           |       |       | 1455         | 46       | 0        | 46.00          | 9.50           | 15     | 97.00            |
|           |       |       | 1460         | 45       | 3        | 45.25          | 8.75           | 20     | 73.00            |
|           | 10:30 | AM    | 1470         | 44       | 7        | 44.58          | 8.08           | 30     | 49.00            |
|           | 10.00 | AMAI  | 1475         | 43       | 2        | 43.17          | 6.67           | 45     | 33.00            |
|           | 11:00 | AM    | 1500         | 41       | 11       | 41.92          | 5.42           | 60     | 25.00            |
|           | 11:30 | AM    | 1530         | 39       | 2        | 39.17          | 2.67           | 90     | 17.00            |
|           | 12:00 | PM    | 1560         | 38       | 0        | 38.00          | 1.50           | 120    | 13.00            |
|           | 12:30 | PM    | 1590         | 37       | 2        | 37.17          | 0.67           | 150    | 10.60            |
| ĺ         | 1:00  | PM    | 1620         | 36       | 9        | 36.75          | 0.07           | 180    | 9.00             |
|           | 1:30  | PM    | 1650         | 36       | 6        | 36.50          | 0.00           | 210    | 7.86             |
|           | 2:00  | PM    | 1680         | 36       | 6        | 36.50          | 0.00           | 240    | 7.00             |
|           | 3:00  | PM    | 1740         | 36       | 6        | 36.50          | 0.00           | 300    | 5.80             |
| 1/26/2012 | 4:00  | PM    | 1800         | 36       | 6        | 36.50          | 0.00           | 360    | 5.00             |