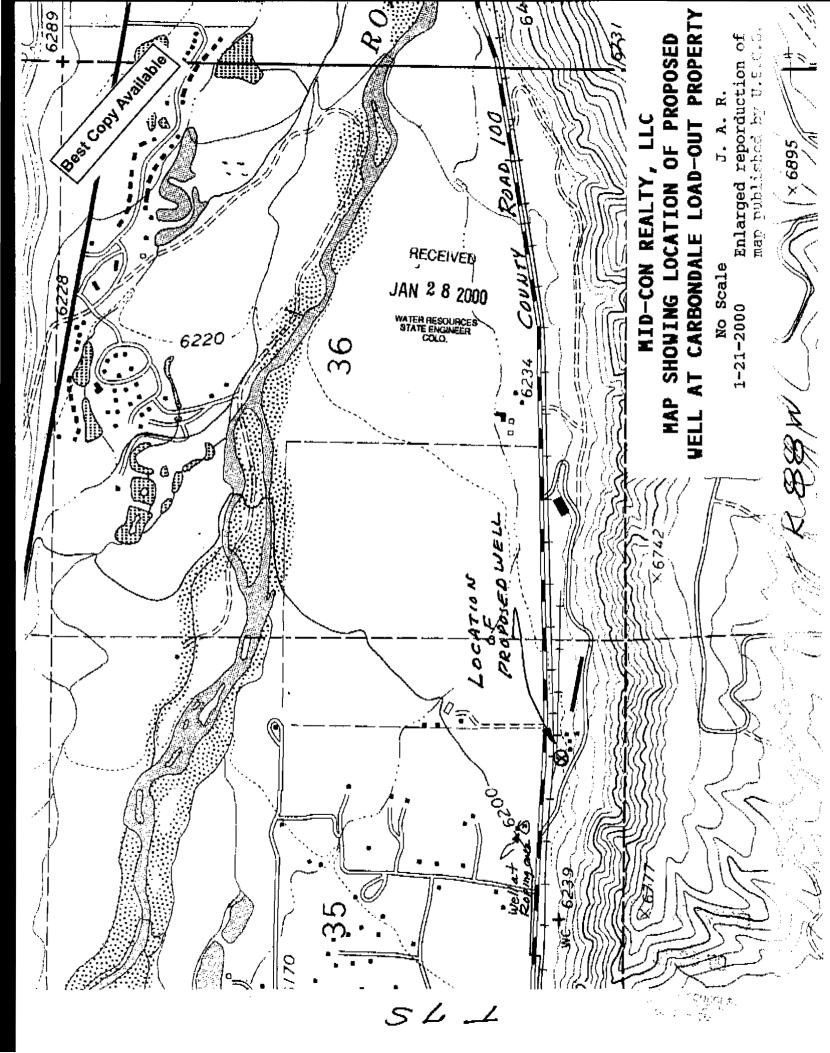

r for the sanitary needs of the office building, watering the lawn and shrubbery, would continue. MidCon is the successor in ownership of the well. Please see attached form.

The Division, in its review of the previously submitted application, identified wells which might be within 600' (see attached letter). We asked Resource Engineering, Inc., to conduct a field investigation to determine whether there were any wells within 600' and they identified only one well, potentially within that range. That well is identified as belonging to the Carbondale Roping Club. Please see attached letter.

John Reeves, P.E., surveyed the distance between the proposed drill site and the Roping Club well, and found the distance between to be more than 700'. Please see attached certification and map.









## HECEIVED

JAN 2 8 2000



February 11, 1998

Mr. Robert Delaney
Page 2

Also, if you want assistance in obtaining a waiver from the Roping Club or want to survey the wells please let us know. I will be out of town from February 13<sup>th</sup> through February 23<sup>rd</sup>.

Sincerely,

RESOURCE ENGINEERING, INC.

Bussone

Paul S. Bussone, P.E.

Water Resources Engineer

PSB/mmm

639-1.0 rdwp.63



JAN 2 8 2000

RECORDORANT PARAMETER O IOC.

February 11, 1998

Mr. Robert Delaney Page 2

Also, if you want assistance in obtaining a waiver from the Roping Club or want to survey the wells please let us know. I will be out of town from February 13<sup>th</sup> through February 23<sup>rd</sup>.

Sincerely,

RESOURCE ENGINEERING, INC.

Paul S. Bussone, P.E.

Water Resources Engineer

PSB/