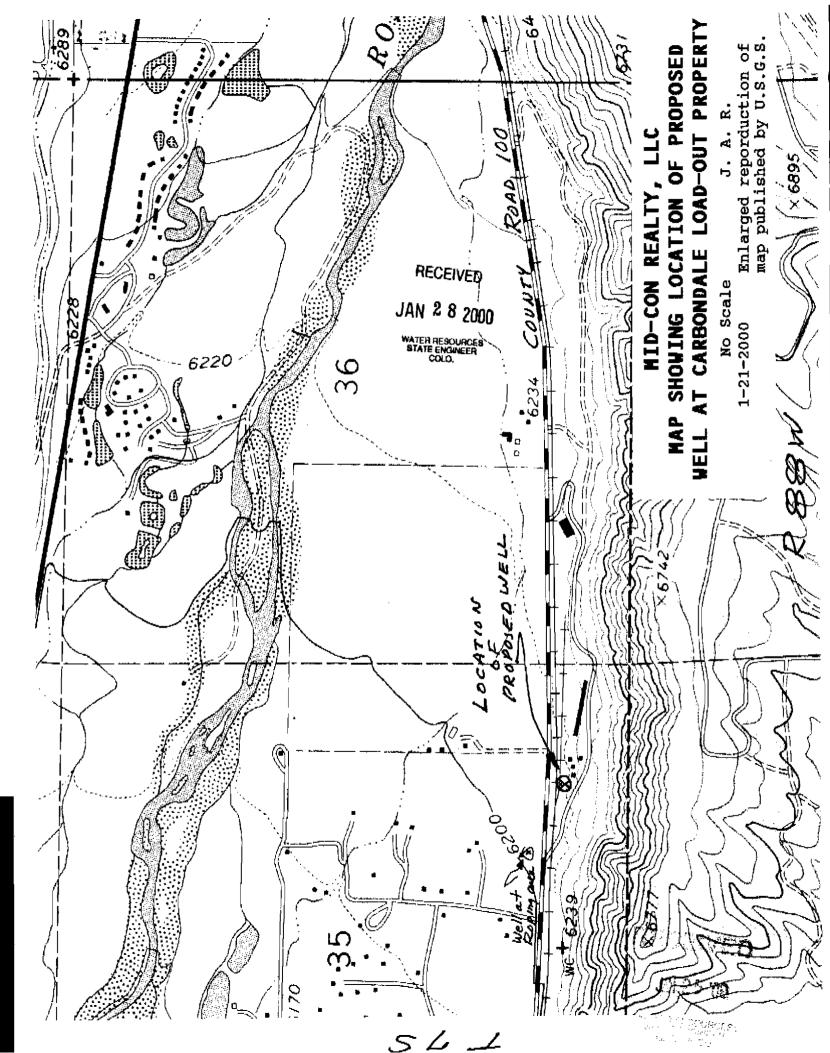

e water for the sanitary needs of the office building, watering the lawn and shrubbery, would continue. MidCon is the successor in ownership of the well. Please see attached form.

The Division, in its review of the previously submitted application, identified wells which might be within 600' (see attached letter). We asked Resource Engineering, Inc., to conduct a field investigation to determine whether there were any wells within 600' and they identified only one well, potentially within that range. That well is identified as belonging to the Carbondale Roping Club. Please see attached letter.

John Reeves, P.E., surveyed the distance between the proposed drill site and the Roping Club well, and found the distance between to be more than 700'. Please see attached certification and map.









## HECEIVED

JAN 2 8 2000



February 11, 1998

Mr. Robert Delaney
Page 2

Also, if you want assistance in obtaining a waiver from the Roping Club or want to survey the wells please let us know. I will be out of town from February 13<sup>th</sup> through February 23<sup>rd</sup>.

Sincerely,

RESOURCE ENGINEERING, INC.

Bussone

Paul S. Bussone, P.E.

Water Resources Engineer

PSB/mmm

639-1.0 rdwp.63



JAN 2 8 2000

RECORDORANT PARAMETER O IOC.

February 11, 1998

Mr. Robert Delaney Page 2

Also, if you want assistance in obtaining a waiver from the Roping Club or want to survey the wells please let us know. I will be out of town from February 13<sup>th</sup> through February 23<sup>rd</sup>.

Sincerely,

RESOURCE ENGINEERING, INC.

Paul S. Bussone, P.E.

Water Resources Engineer