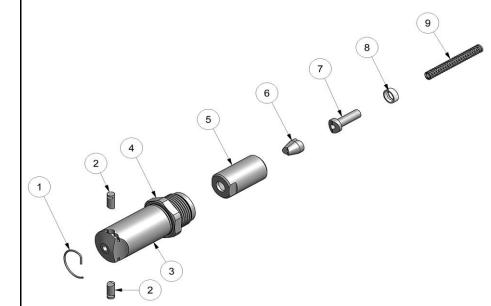

## ASSEMBLY:

Note: If nose assy is assembled as it is when purchased new, follow steps 1, 4 & 5 to attach to tool.

- 1. Insert spring (9) into piston on tool.
- 2. Place jaw set (6) inside collet (5).
- 3. Place bumper (8) over follower (7) and place this assy in collet (5) against jaw set (6) making sure tapered end on follower (7) lines up with the split line of jaw set (6).
- Screw this assembly onto end of piston on tool. Tighten securely using wrenches on flats provided.
- 5. Thread sleeve (3), which contains jam nut (4), snugly onto end of head cylinder. Tighten jam nut (4) securely.

| Туре:                                       |      |                  | Fastener:                                                                     |                            |
|---------------------------------------------|------|------------------|-------------------------------------------------------------------------------|----------------------------|
| Non Self-Releasing<br>1/8", 5/32" & 3/16" Ø |      |                  | CHERRYMAX®, CHERRYMAX® 'AB',<br>MBC® LOCK CREATOR<br>BACR15FR/FP, BACR15GF/GK | Recommended Tool:<br>GB704 |
| Ref.<br>No.                                 | Qty. | Description      |                                                                               | 456MAX-701-17              |
| 1                                           | 1    | Retaining Ring   |                                                                               | 70101                      |
| 2                                           | 2    | Stem Stop        |                                                                               | 70102                      |
| 3                                           | 1    | Sleeve           |                                                                               | 70103                      |
| 4                                           | 1    | Jam Nut          |                                                                               | 70104                      |
| 5                                           | 1    | Collet           |                                                                               | 70105                      |
| 6                                           | 1    | Jaw Set (2 pcs.) |                                                                               | 30513                      |
| 7                                           | 1    | Follower         |                                                                               | 40506                      |
| 8                                           | 1    | Bumper           |                                                                               | 70108                      |
| 9                                           | 1    | Spring           |                                                                               | 70109                      |