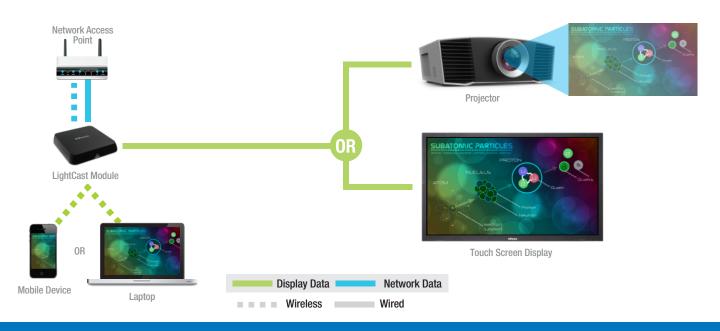

## Your Display in Overdrive

Invigorate your projector or display with a LightCast Module from InFocus. This powerful little box allows you to wirelessly mirror your device's screen onto a projector screen or TV/display, and it natively supports screen casting from Android, Windows, and Apple devices. There's no software to install — users inside or outside your organization can display content within seconds. The LightCast Module also adds web browsing and interactive whiteboarding to your display's capabilities.

Make the most of the tools you already have with a LightCast Module to share information and collaborate better in the classroom, the boardroom, and beyond.

### **Cast Your Screen**

Wirelessly share your device's screen to the LightCast-connected display.

- Works with Android, Windows, Chrome OS, and Apple iOS and OSX devices
- Cast using your device's native Miracast (Android or Windows) or AirPlay (Apple) app
- Use the InFocus LightCast Sender app to cast from a Chrome device and annotate on the content you're sharing

#### Web Browser

Access your favorite online content and tools directly from your LightCast-connected display. No computer needed!

- Connect LightCast to your network via LAN or WiFi
- Schools can utilize their preferred cloud-based content or curriculum
- Convenient access to file sharing platforms, such as DropBox or Google Docs
- Easily access bookmarks or favorite sites

#### **Interactive Whiteboard**

Turn your display into a stand-alone, full-featured interactive whiteboard with the LightCast Module's built-in app.

- Connect a wireless mouse or keyboard to the LightCast Module and use the interactive whiteboard without connecting a computer
- Connect the module via USB to an InFocus touch display and utilize the power of touch on your LightCast whiteboard
- Comes with a complete collection of digital pens, highlighters, shapes, and lines in a spectrum of colors
- Create a whiteboard on a multi-screen canvas
- Paste backgrounds and images onto a whiteboard or wallpaper the entire canvas
- Collect, save, email, or print info captured on the whiteboard right from the display