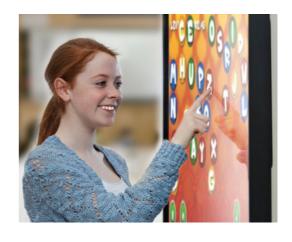

#### **Interactive Whiteboard**

Turn your display into a stand-alone, full-featured interactive whiteboard with the LightCast Module's built-in app.

- Connect a wireless mouse or keyboard to the LightCast Module and use the interactive whiteboard without connecting a computer
- Connect the module via USB to an InFocus touch display and utilize the power of touch on your LightCast whiteboard
- Comes with a complete collection of digital pens, highlighters, shapes, and lines in a spectrum of colors
- Create a whiteboard on a multi-screen canvas
- Paste backgrounds and images onto a whiteboard or wallpaper the entire canvas
- Collect, save, email, or print info captured on the whiteboard right from the display