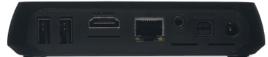

## Specifications\*

| Part Number | INLIGHTCAST |
|-------------|-------------|

| Wireless Display Protocol      | Miracast, AirPlay, and InFocus LightCast Sender                                                                                                     |
|--------------------------------|-----------------------------------------------------------------------------------------------------------------------------------------------------|
| Casting Device Compatibility   | Android, Windows, Chrome OS, and Apple iOS and OSX                                                                                                  |
| Accessories Included           | HDMI cable, power supply                                                                                                                            |
| Connectivity                   | HDMI (connect with display), USB-A x2, SD card slot, 3.5mm AV port (connect with display), RJ45 (connect with router), Wireless 802.11 b/g/n, SPDIF |
| Connected Device Compatibility | Any display or projector, touch support for InFocus display                                                                                         |
| Output Resolution              | Up to 4K                                                                                                                                            |
| Warranty                       | 1 Year                                                                                                                                              |
| Product Dimensions H x W x D   | 1 x 5 x 5 in. (24.4 x 127 x 127 mm)                                                                                                                 |
| Product Weight                 | 0.5 lbs. (0.23 kg)                                                                                                                                  |