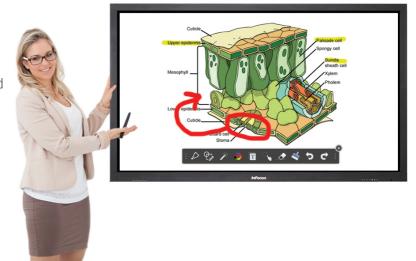

#### **Interactive Whiteboard**

Turn your display into a stand-alone, full-featured interactive whiteboard with the LightCast Module's built-in app.

- Connect a wireless mouse or keyboard to the LightCast Module and use the interactive whiteboard without connecting a computer
- Connect the module via USB to an InFocus touch display and utilize the power of touch on your LightCast whiteboard
- Comes with a complete collection of digital pens, highlighters, shapes, and lines in a spectrum of colors
- Create a whiteboard on a multi-screen canvas
- Paste backgrounds and images onto a whiteboard or wallpaper the entire canvas
- Collect, save, email, or print info captured on the whiteboard right from the display

## Upgrade to the Power of Touch

Maximize the potential of your LightCast Module by upgrading your display to a 70" or 80" JTouch panel from InFocus. The JTouch display enables a bright, colorful 5-point touch experience in vivid 1080p to better engage your audience. Utilize the LightCast Module to whiteboard, browse the web, and present — all with the ease and interactivity of touch.