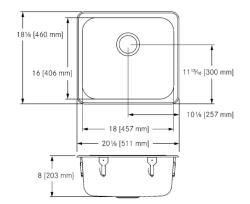

Centre back waste location, 3 1/2" (89 mm) type 316 (EN1.4401 17/12/2) stainless steel crumb cup strainer with 1 1/2" (DN38) type 316 (EN1.4401 17/12/2) stainless steel tailpiece.

18 1/8 x 20 1/8" Overall. 16 x 18 x 8" Bowl. (FB x LR x D). 460 x 511 mm Overall. 406 x 457 x 203 mm Bowl. (FB x LR x D).

| Technical data        |                    |
|-----------------------|--------------------|
| Bowl depth            | 8 inch             |
| Bowl front to back    | 16 "               |
| Bowl left to right    | 18 "               |
| Overall front to back | 18 1/8 "           |
| Overall left to right | 20 1/8 "           |
| Material              | Stainless steel    |
| Material code         | 1.4404             |
| Tailor made           | No                 |
| Tap ledge             | No                 |
| Waste hole position   | Center back        |
| Bowl finish           | Satin finish       |
| Number of bowls       | 1.00000            |
| Overflow              | No                 |
| Number of tap holes   | 0                  |
| Type of waste kit     | 3 1/2" crump       |
| Type of basin         | Single compartment |