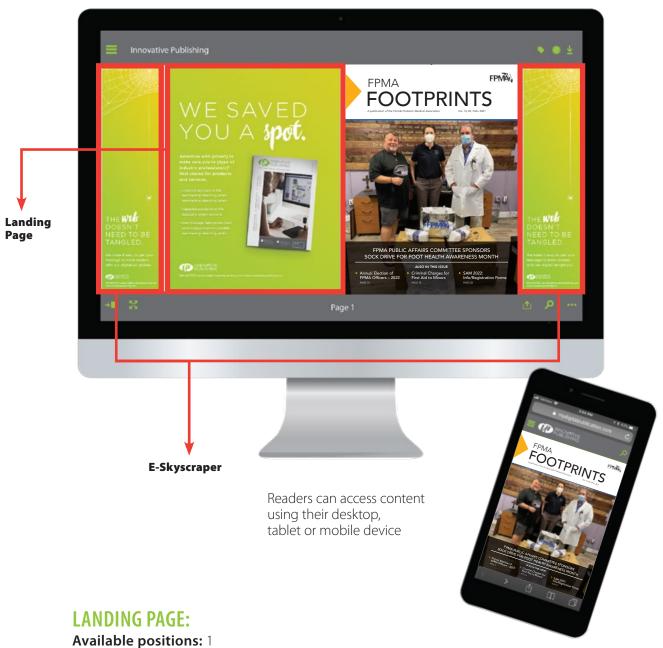

### **Innovative Publishing**

10629 Henning Way, Suite 8 Louisville, KY 40241 844.423.7272 TOLL-FREE 888.780.2241 FAX advertise@innovativepublishing.com

www.innovativepublishing.com

**Rate:** \$500

**Specifications:** RGB color space, 603 pixels x 783 pixels for magazine

## **E-SKYSCRAPER:**

Available positions: 2

**Rate:** \$500

**Specifications:** Vertical orientation, RGB color space, 160 pixels x 600 pixels