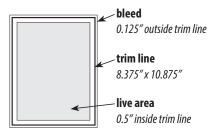

#### **SPECIFICATIONS**

| Page Size                  | 8.375" x 10.875" (trim) |
|----------------------------|-------------------------|
| Full Page*                 | 8.375" x 10.875"        |
| Back Cover*                | 8.375" x 8.875"         |
| 1/2 Page Horizontal        | 7.875" x 4.937"         |
| 1/2 Page Vertical          | 3.875" x 10"            |
| 1/4 Page                   | 3.875" x 4.937"         |
| 1/8 Page Horizontal        | 3.875" x 2.34"          |
| Digital                    |                         |
| Standard View Skyscraper   | 160p x 600p             |
| Standard View Landing Page | 603p x 783p             |

- \* Full-page ads are intended to bleed off the page (see example)
- Please include an additional 0.125" of bleed on each side of page
- Keep all important information at least 0.5" from the trim line