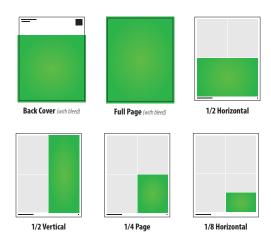

#### **SPECIFICATIONS**

| Page Size                  | 8.375" x 10.875" (trim) |
|----------------------------|-------------------------|
| Full Page*                 | 8.375" x 10.875"        |
| Back Cover*                | 8.375" x 8.875"         |
| 1/2 Page Horizontal        | 7.875" x 4.937"         |
| 1/2 Page Vertical          | 3.875" x 10"            |
| 1/4 Page                   | 3.875" x 4.937"         |
| 1/8 Page Horizontal        | 3.875" x 2.34"          |
| Digital                    |                         |
| Standard View Skyscraper   | 160p x 600p             |
| Standard View Landing Page | 603p x 783p             |

- \* Full-page ads are intended to bleed off the page (see example)
- Please include an additional 0.125" of bleed on each side of page
- Keep all important information at least 0.5" from the trim line