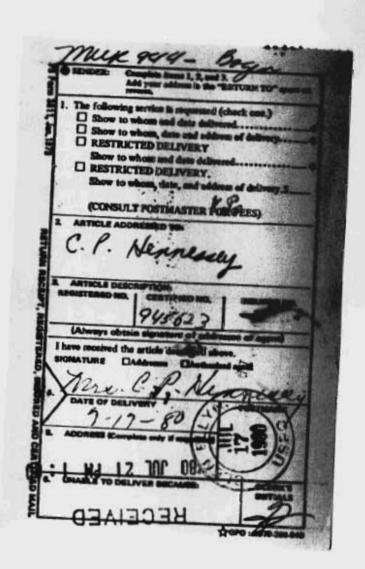

C. P. Hennessey 23-WO14 Red Oak Drive Glen Ellyn, Illinois 60137

RE: MUR 944

Dear Mr. Hennessey:

C

•

-

On December 19, 1979, the Commission found reason to believe that you violated 2 U.S.C. § 441a(a)(1)(A) of the Federal Election Campaign Act of 1971, as amended ("the Act") in connection with the above captioned matter. However, after completing an investigation into the circumstances of this matter, the Commission has determined to take no further action and close its file in this matter.

The Commission reminds you that contributions in excess of \$1,000 to any one candidate (without an indication on your check(s) or on an accompanying writing signed by your spouse the amount to be attributed to your spouse) constitute a violation of 2 U.S.C. § 441a(a)(1)(A), and you should insure that this does not occur in the future.

If you have any questions, please direct them to Robert Bogin at (202) 523-4529.

Charles N. Steele

General Counsel

33

-

WASHINGTON, D.C. 20463