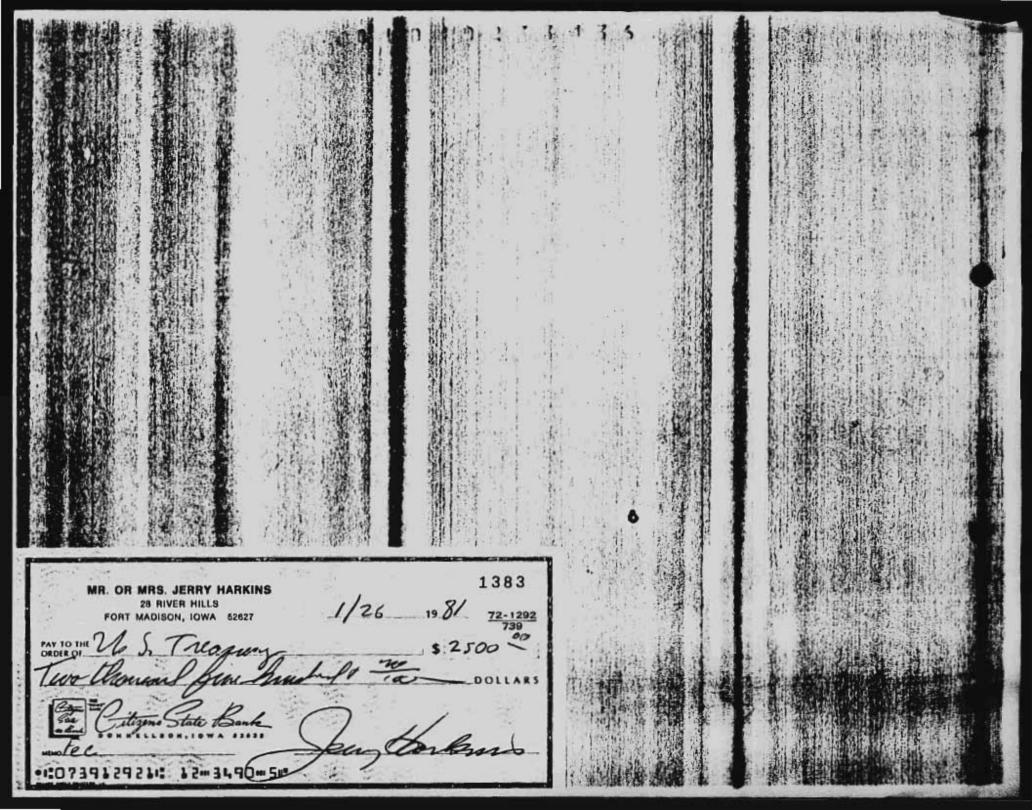

0

0

The total value of the excessive portions was \$23,865. Refunds were made totalling \$7,385. In all other instances, the excess portion of any contribution was allocated to the original contributor's spouse with the consent of that spouse. The Committee's reports were amended to reflect both the refunds and the allocations in conjunction with the auditors' recommendation in "Finding A" of the Interim Report of the Audit Division on Crane for President Committee, dated August 20, 1980.

COLUMBUS, ONIO 43215

(014) 280-1841

Charles N. Steele, Esquire General Counsel Federal Election Commission 1325 K Street, N. W. Washington, D.C. 20463

Re: MUR 944

Dear Mr. Steele:

Enclosed please find a conciliation agreement signed by me on behalf of my client, the Crane for President Committee, Inc. Also enclosed is a check to the United States Treasury in the amount of two thousand five hundred dollars (\$2,500.00) as payment of the civil penalty contained in the agreement.