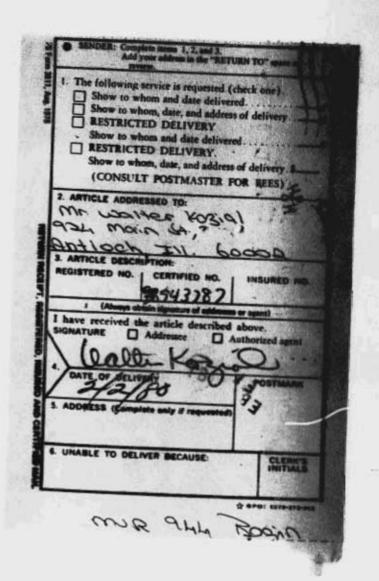

Mr. Walter Kozial 924 Main Street Antioch, Illinois 60002

RE: MUR 944

Dear Mr. Kozial:

-

On December 19, 1979, the Commission found reason to believe that you violated 2 U.S.C. § 441a(a)(1)(A) of the Federal Election Campaign Act of 1971, as amended ("the Act") in connection with the above captioned matter. However, after completing an investigation into the circumstances of this matter, the Commission has determined to take no further action and close its file in this matter.

The Commission reminds you that contributions in excess of \$1,000 to any one candidate (without an indication on your check(s) or on an accompanying writing signed by your spouse the amount to be attributed to your spouse) constitute a violation of 2 U.S.C. § 441a(a)(1)(A), and you should insure that this does not occur in the future.

If you have any questions, please direct them to Robert Bogin at (202) 523-4529.

General Counsel

Since

In

WASHINGTON, D.C. 20463

CERTIFIED MAIL
RETURN RECEIPT REQUESTED

Mr. Walter Kozial 924 Main Street Antioch, Illinois 60002

RE: MUR 944

Dear Mr. Kozial:

-

-

On December 19, 1979, the Commission found reason to believe that you violated 2 U.S.C. \$ 441a(a)(1)(A) of the Federal Election Campaign Act of 1971, as amended ("the Act") in connection with the above captioned matter. However, after completing an investigation into the circumstances of this matter, the Commission has determined to take no further action and close its file in this matter.