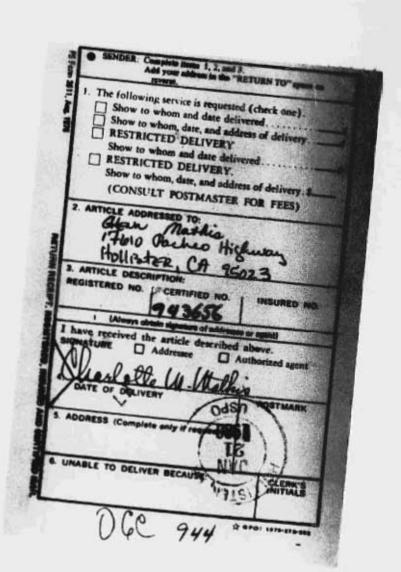

Mr. Glenn E. Mathis 17610 Pacheo Highway Hollister, California 95023

RE: MUR 944

Dear Mr. Mathis:

C

L.

0

0

On December 19, 1979, the Commission found reason to believe that you violated 2 U.S.C. § 441a(a)(1)(A) of the Federal Election Campaign Act of 1971, as amended ("the Act") in connection with the above captioned matter. However, after completing an investigation into the circumstances of this matter, the Commission has determined to take no further action and close its file in this matter.

The Commission reminds you that contributions in excess of \$1,000 to any one candidate (without an indication on your check(s) or on an accompanying writing signed by your spouse the amount to be attributed to your spouse) constitute a violation of 2 U.S.C. § 44la(a)(1)(A), and you should insure that this does not occur in the future.

If you have any questions, please direct them to Robert Bogin at (202) 523-4529.

Charles N. Stee General Counsel