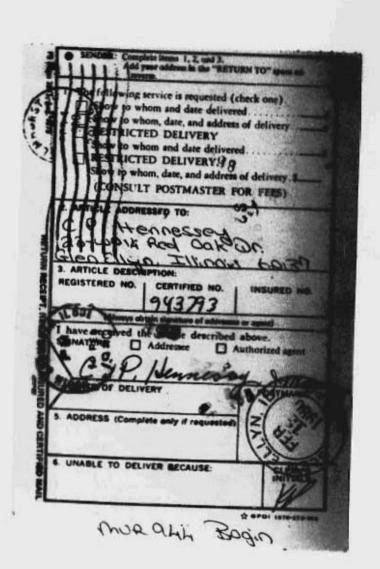

C. P. Hennessey 23-WO14 Red Oak Drive Glen Ellyn, Illinois 60137

RE: MUR 944

Dear Mr. Hennessey:

C

•

-

On December 19, 1979, the Commission found reason to believe that you violated 2 U.S.C. § 441a(a)(1)(A) of the Federal Election Campaign Act of 1971, as amended ("the Act") in connection with the above captioned matter. However, after completing an investigation into the circumstances of this matter, the Commission has determined to take no further action and close its file in this matter.

The Commission reminds you that contributions in excess of \$1,000 to any one candidate (without an indication on your check(s) or on an accompanying writing signed by your spouse the amount to be attributed to your spouse) constitute a violation of 2 U.S.C. § 441a(a)(1)(A), and you should insure that this does not occur in the future.

If you have any questions, please direct them to Robert Bogin at (202) 523-4529.

Charles N. Steele

General Counsel

33

-

WASHINGTON, D.C. 20463