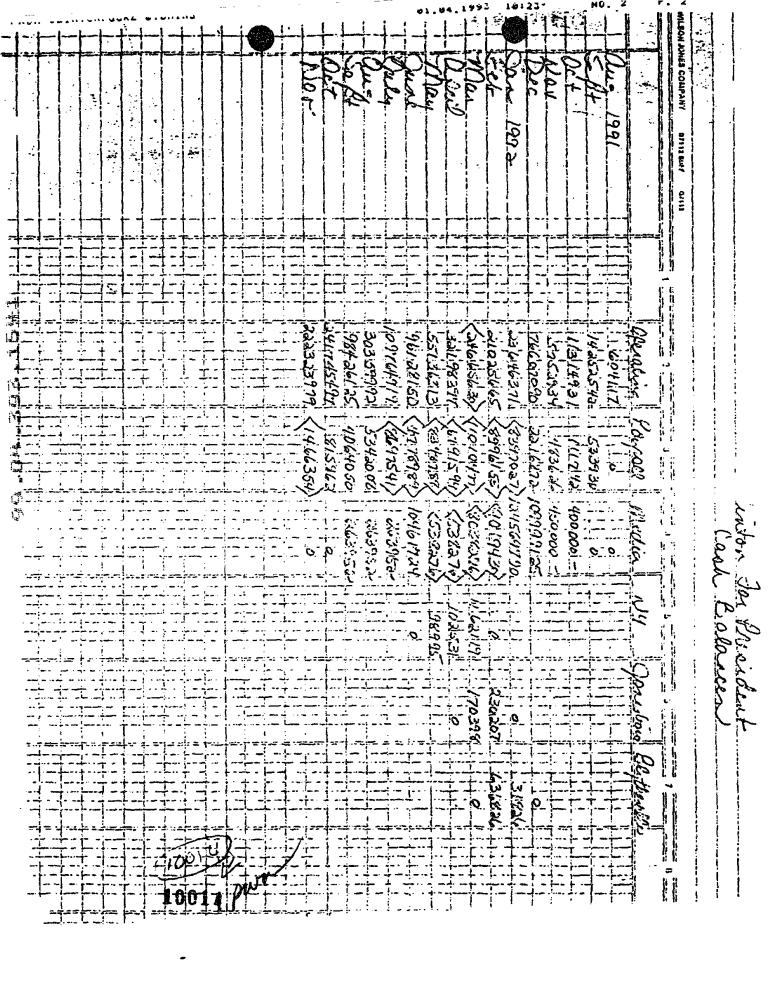

Tab 07, Doc 7003/A is a recap of the batches of redesignations and the amount of the contributions in each batch as transferred from either the GOA or the Suspense accounts. This recap was produced when POC performed its "reconciliation" (Tab 14) of the contributions transferred against the original primary contribution record on POC's computer. From Doc 7003/A it can be seen that the first transfer based on redesignations was made from the Suspense account and occurred on September 30, 1992. It involved the batch of redesignations shown in Tab 6, in the amount of \$27,691.51.

The data for subsequent batches of redesignation statements were computerized by Allen Wegehoft in Little Rock. Rather than sending POC copies of the batched statements, Wegehoft sent only the computerized report of the contributions transferred. Copies of the first and last pages of those reports are shown in Tab 14.

Using the first transfer of \$27,691.51 as an example, the GELAC's treatment of the redesignation statements and the reporting of the money can be traced through the system:

- \$27,691.51 is the figure on the debit and deposit slips made out in Little Rock for the batch of redesignation statements shown in Tab 6/Doc 6002.
- An adding machine tape run on the batch of redesignation statements in Tab 6 totals \$27,691.51.
- \$27,691.51 is shown as a debit on the suspense account bank statement dated 9/30/92 (Tab 7, Doc 7007/E).
- \$27,691.51 is shown as a Line 18 transfer into GELAC from other authorized committees on the GELAC's compliance report for September 1992 (Tab 7, Doc 7013/L).
- Doc 7014/M refers to the Line 18 item on the September 1992 compliance report as "redesignated contributions."
- The figure appears again in POC's recap of the reconciliation (Tab 7, Doc 7003/A).

All other redesignation statement "batches" went through a similar progression.

As discussed in Tab 14, between early October 1992 and April 28, 1993, POC "reconciled" all the computerized lists sent by Wegehoft of contributions that had been transferred to GELAC, with the POC database and produced a final recap. A complete set of the reconciliation data (3, 3-ring binders full of data) was sent to Lyn Utrecht in the spring of 1993. The Andersons still have a complete set.

#### Documents in Tab 7:

Doc 7003/A -- recap page from POC's reconciliation project

Doc 7004/B -- another computer listing which confirms recap figures

Doc 7005/C & 7006/D -- GOA bank statements showing transfers that equal batches of statements

Doc 7007/E, 7008/F & 7009/G -- Suspense bank statements showing same

Doc 7010/H -- shows logs of computerized lists kept by POC

Doc 7011/I -- shows same type of log kept by Little Rock staff

Doc 7012/J -- recent POC analysis to gather certain "counts" and "sums"

Doc 7013-7020/L, M, N, O, P, Q, R and S -- copies of GELAC FEC compliance reports showing transfers and references to "redesignation" (no mention

of Utrecht's " analysis")

| ANSFERS |       |     |
|---------|-------|-----|
| C TRAI  | /93   |     |
| GELAC   | 4/28/ | GOA |