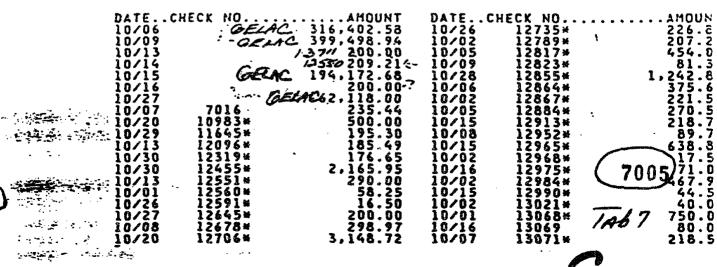

Tab 07, Doc 7003/A is a recap of the batches of redesignations and the amount of the contributions in each batch as transferred from either the GOA or the Suspense accounts. This recap was produced when POC performed its "reconciliation" (Tab 14) of the contributions transferred against the original primary contribution record on POC's computer. From Doc 7003/A it can be seen that the first transfer based on redesignations was made from the Suspense account and occurred on September 30, 1992. It involved the batch of redesignations shown in Tab 6, in the amount of \$27,691.51.

Using the first transfer of \$27,691.51 as an example, the GELAC's treatment of the redesignation statements and the reporting of the money can be traced through the system:

- \$27,691.51 is the figure on the debit and deposit slips made out in Little Rock for the batch of redesignation statements shown in Tab 6/Doc 6002.
- An adding machine tape run on the batch of redesignation statements in Tab 6 totals \$27,691.51.
- \$27,691.51 is shown as a debit on the suspense account bank statement dated 9/30/92 (Tab 7, Doc 7007/E).
- \$27,691.51 is shown as a Line 18 transfer into GELAC from other authorized committees on the GELAC's compliance report for September 1992 (Tab 7, Doc 7013/L).
- Doc 7014/M refers to the Line 18 item on the September 1992 compliance report as "redesignated contributions."
- The figure appears again in POC's recap of the reconciliation (Tab 7, Doc 7003/A).

#### Documents in Tab 7:

Doc 7003/A -- recap page from POC's reconciliation project

Doc 7004/B -- another computer listing which confirms recap figures

Doc 7005/C & 7006/D -- GOA bank statements showing transfers that equal batches of statements