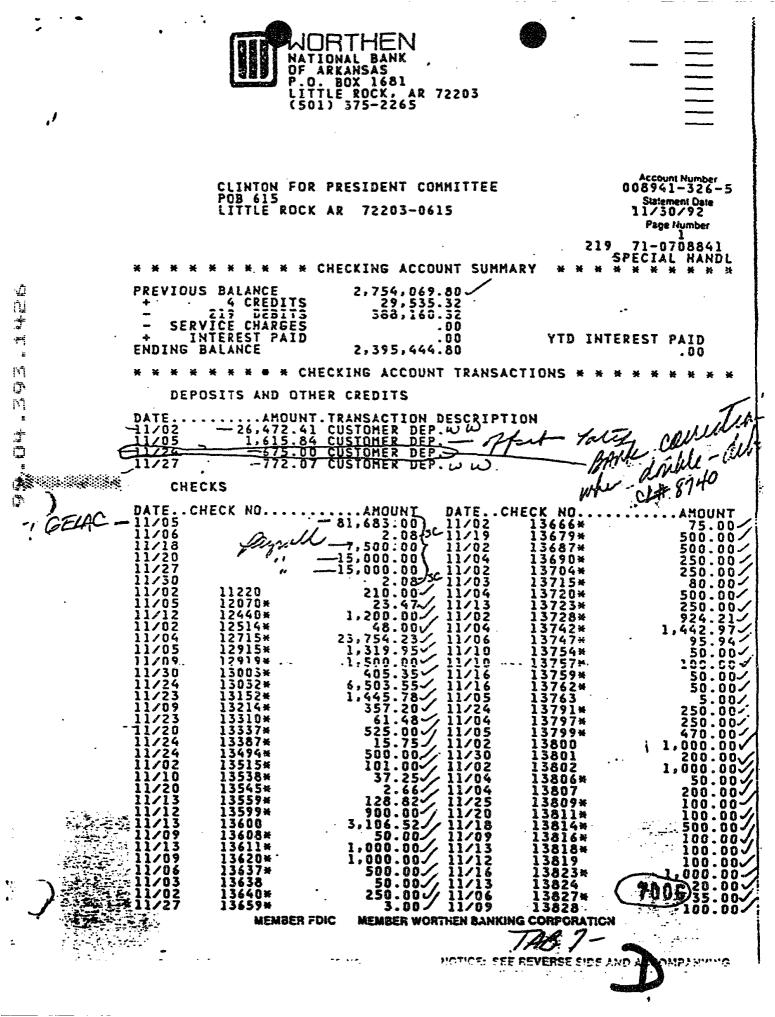

Tab 07, Doc 7003/A is a recap of the batches of redesignations and the amount of the contributions in each batch as transferred from either the GOA or the Suspense accounts. This recap was produced when POC performed its "reconciliation" (Tab 14) of the contributions transferred against the original primary contribution record on POC's computer. From Doc 7003/A it can be seen that the first transfer based on redesignations was made from the Suspense account and occurred on September 30, 1992. It involved the batch of redesignations shown in Tab 6, in the amount of \$27,691.51.

Using the first transfer of \$27,691.51 as an example, the GELAC's treatment of the redesignation statements and the reporting of the money can be traced through the system:

- \$27,691.51 is the figure on the debit and deposit slips made out in Little Rock for the batch of redesignation statements shown in Tab 6/Doc 6002.
- An adding machine tape run on the batch of redesignation statements in Tab 6 totals \$27,691.51.
- \$27,691.51 is shown as a debit on the suspense account bank statement dated 9/30/92 (Tab 7, Doc 7007/E).
- \$27,691.51 is shown as a Line 18 transfer into GELAC from other authorized committees on the GELAC's compliance report for September 1992 (Tab 7, Doc 7013/L).
- Doc 7014/M refers to the Line 18 item on the September 1992 compliance report as "redesignated contributions."
- The figure appears again in POC's recap of the reconciliation (Tab 7, Doc 7003/A).

The Andersons do not have copies of all the bank statements showing every single transfer but if necessary, the primary GOA and Suspense statements not shown in Tab 7 can be obtained from Worthen National Bank in Little Rock. Likewise the GELAC bank statements. The grand total of the 15 amounts transferred from GOA and Suspense is \$2,444,557.

#### Documents in Tab 7:

Doc 7003/A -- recap page from POC's reconciliation project

Doc 7004/B -- another computer listing which confirms recap figures

Doc 7005/C & 7006/D -- GOA bank statements showing transfers that equal batches of statements