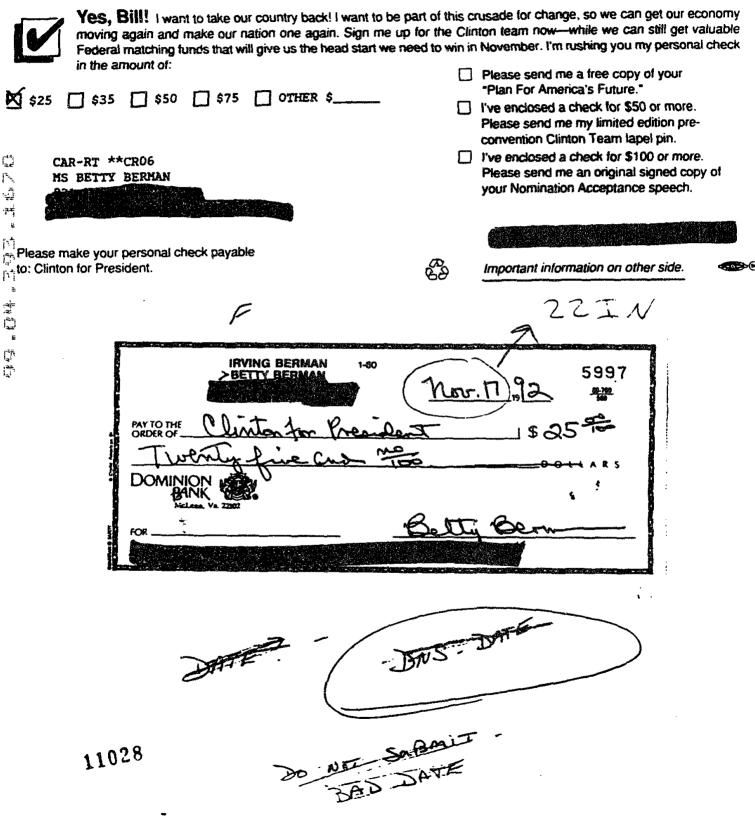

Tab 07, Doc 7003/A is a recap of the batches of redesignations and the amount of the contributions in each batch as transferred from either the GOA or the Suspense accounts. This recap was produced when POC performed its "reconciliation" (Tab 14) of the contributions transferred against the original primary contribution record on POC's computer. From Doc 7003/A it can be seen that the first transfer based on redesignations was made from the Suspense account and occurred on September 30, 1992. It involved the batch of redesignations shown in Tab 6, in the amount of \$27,691.51.

Using the first transfer of \$27,691.51 as an example, the GELAC's treatment of the redesignation statements and the reporting of the money can be traced through the system:

- \$27,691.51 is the figure on the debit and deposit slips made out in Little Rock for the batch of redesignation statements shown in Tab 6/Doc 6002.
- An adding machine tape run on the batch of redesignation statements in Tab 6 totals \$27,691.51.
- \$27,691.51 is shown as a debit on the suspense account bank statement dated 9/30/92 (Tab 7, Doc 7007/E).
- \$27,691.51 is shown as a Line 18 transfer into GELAC from other authorized committees on the GELAC's compliance report for September 1992 (Tab 7, Doc 7013/L).
- Doc 7014/M refers to the Line 18 item on the September 1992 compliance report as "redesignated contributions."
- The figure appears again in POC's recap of the reconciliation (Tab 7, Doc 7003/A).