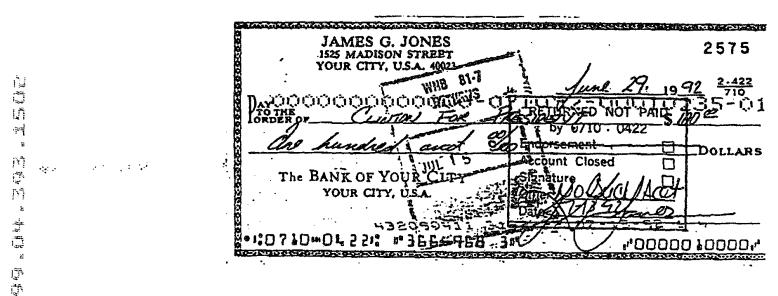

Tab 07, Doc 7003/A is a recap of the batches of redesignations and the amount of the contributions in each batch as transferred from either the GOA or the Suspense accounts. This recap was produced when POC performed its "reconciliation" (Tab 14) of the contributions transferred against the original primary contribution record on POC's computer. From Doc 7003/A it can be seen that the first transfer based on redesignations was made from the Suspense account and occurred on September 30, 1992. It involved the batch of redesignations shown in Tab 6, in the amount of \$27,691.51.

Using the first transfer of \$27,691.51 as an example, the GELAC's treatment of the redesignation statements and the reporting of the money can be traced through the system:

- \$27,691.51 is the figure on the debit and deposit slips made out in Little Rock for the batch of redesignation statements shown in Tab 6/Doc 6002.
- An adding machine tape run on the batch of redesignation statements in Tab 6 totals \$27,691.51.
- \$27,691.51 is shown as a debit on the suspense account bank statement dated 9/30/92 (Tab 7, Doc 7007/E).
- \$27,691.51 is shown as a Line 18 transfer into GELAC from other authorized committees on the GELAC's compliance report for September 1992 (Tab 7, Doc 7013/L).
- Doc 7014/M refers to the Line 18 item on the September 1992 compliance report as "redesignated contributions."
- The figure appears again in POC's recap of the reconciliation (Tab 7, Doc 7003/A).