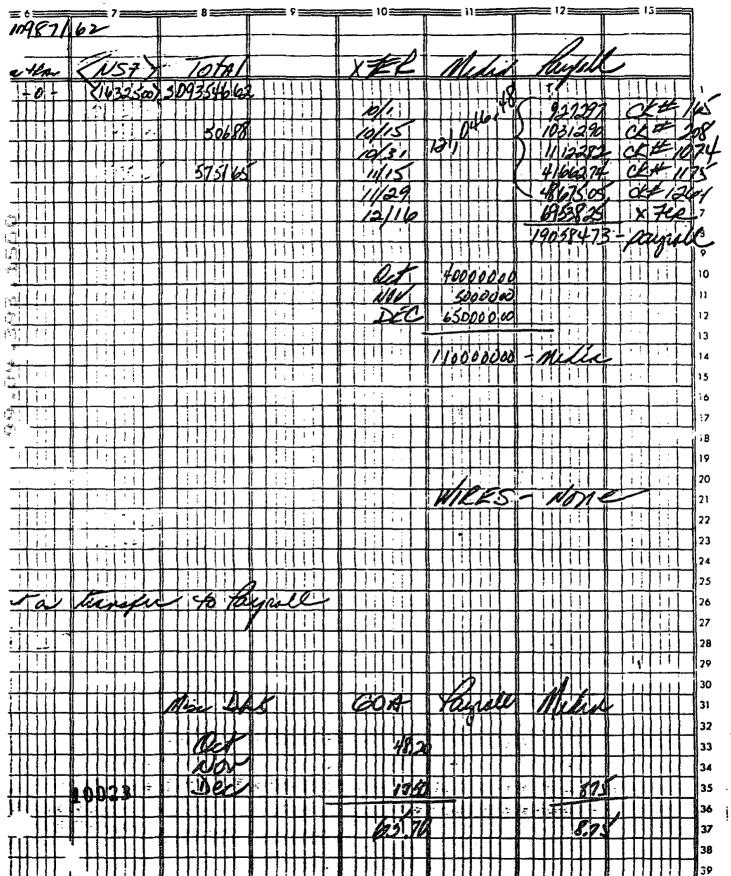

Tab 07, Doc 7003/A is a recap of the batches of redesignations and the amount of the contributions in each batch as transferred from either the GOA or the Suspense accounts. This recap was produced when POC performed its "reconciliation" (Tab 14) of the contributions transferred against the original primary contribution record on POC's computer. From Doc 7003/A it can be seen that the first transfer based on redesignations was made from the Suspense account and occurred on September 30, 1992. It involved the batch of redesignations shown in Tab 6, in the amount of \$27,691.51.

Using the first transfer of \$27,691.51 as an example, the GELAC's treatment of the redesignation statements and the reporting of the money can be traced through the system:

- \$27,691.51 is the figure on the debit and deposit slips made out in Little Rock for the batch of redesignation statements shown in Tab 6/Doc 6002.
- An adding machine tape run on the batch of redesignation statements in Tab 6 totals \$27,691.51.
- \$27,691.51 is shown as a debit on the suspense account bank statement dated 9/30/92 (Tab 7, Doc 7007/E).
- \$27,691.51 is shown as a Line 18 transfer into GELAC from other authorized committees on the GELAC's compliance report for September 1992 (Tab 7, Doc 7013/L).
- Doc 7014/M refers to the Line 18 item on the September 1992 compliance report as "redesignated contributions."
- The figure appears again in POC's recap of the reconciliation (Tab 7, Doc 7003/A).

#### Documents in Tab 7:

Doc 7003/A -- recap page from POC's reconciliation project

Doc 7004/B -- another computer listing which confirms recap figures

Doc 7005/C & 7006/D -- GOA bank statements showing transfers that equal batches of statements

Doc 7007/E, 7008/F & 7009/G -- Suspense bank statements showing same

Doc 7010/H -- shows logs of computerized lists kept by POC

Doc 7011/I -- shows same type of log kept by Little Rock staff

Doc 7012/J -- recent POC analysis to gather certain "counts" and "sums"