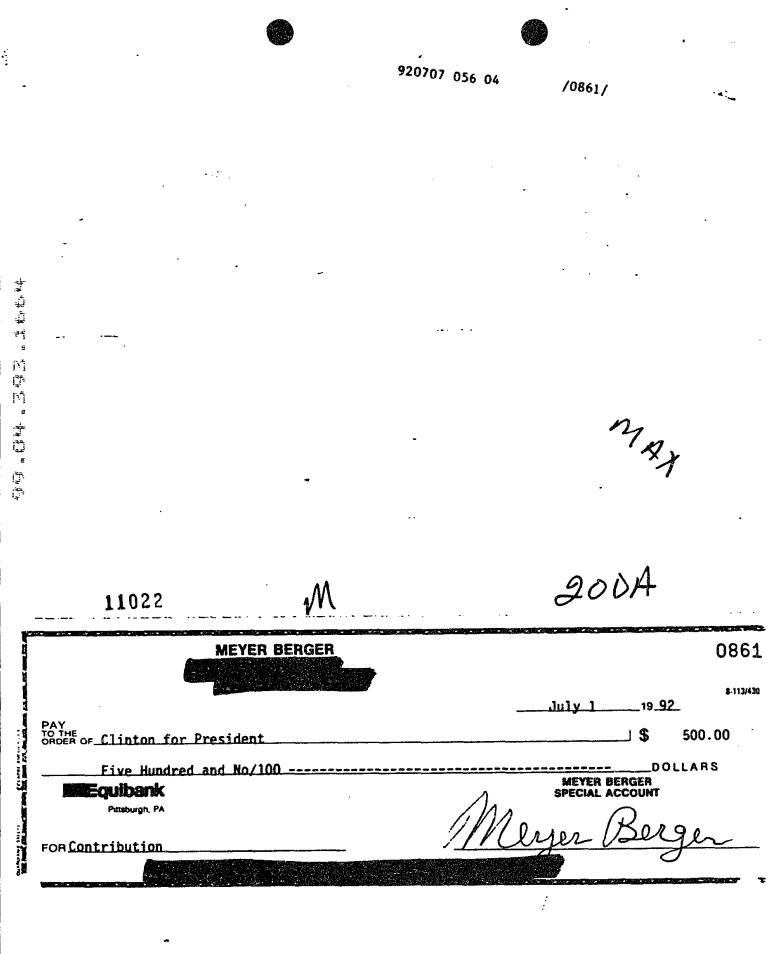

Tab 07, Doc 7003/A is a recap of the batches of redesignations and the amount of the contributions in each batch as transferred from either the GOA or the Suspense accounts. This recap was produced when POC performed its "reconciliation" (Tab 14) of the contributions transferred against the original primary contribution record on POC's computer. From Doc 7003/A it can be seen that the first transfer based on redesignations was made from the Suspense account and occurred on September 30, 1992. It involved the batch of redesignations shown in Tab 6, in the amount of \$27,691.51.

Using the first transfer of \$27,691.51 as an example, the GELAC's treatment of the redesignation statements and the reporting of the money can be traced through the system:

- \$27,691.51 is the figure on the debit and deposit slips made out in Little Rock for the batch of redesignation statements shown in Tab 6/Doc 6002.
- An adding machine tape run on the batch of redesignation statements in Tab 6 totals \$27,691.51.
- \$27,691.51 is shown as a debit on the suspense account bank statement dated 9/30/92 (Tab 7, Doc 7007/E).
- \$27,691.51 is shown as a Line 18 transfer into GELAC from other authorized committees on the GELAC's compliance report for September 1992 (Tab 7, Doc 7013/L).
- Doc 7014/M refers to the Line 18 item on the September 1992 compliance report as "redesignated contributions."
- The figure appears again in POC's recap of the reconciliation (Tab 7, Doc 7003/A).