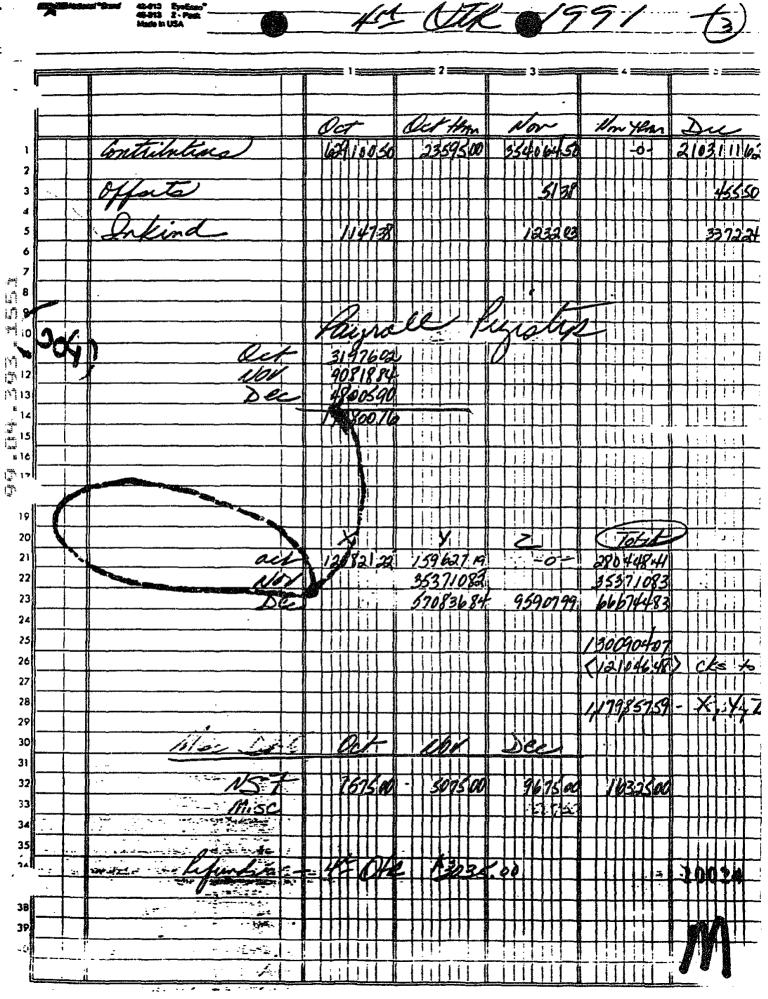

Tab 07, Doc 7003/A is a recap of the batches of redesignations and the amount of the contributions in each batch as transferred from either the GOA or the Suspense accounts. This recap was produced when POC performed its "reconciliation" (Tab 14) of the contributions transferred against the original primary contribution record on POC's computer. From Doc 7003/A it can be seen that the first transfer based on redesignations was made from the Suspense account and occurred on September 30, 1992. It involved the batch of redesignations shown in Tab 6, in the amount of \$27,691.51.

All other redesignation statement "batches" went through a similar progression.

As discussed in Tab 14, between early October 1992 and April 28, 1993, POC "reconciled" all the computerized lists sent by Wegehoft of contributions that had been transferred to GELAC, with the POC database and produced a final recap. A complete set of the reconciliation data (3, 3-ring binders full of data) was sent to Lyn Utrecht in the spring of 1993. The Andersons still have a complete set.