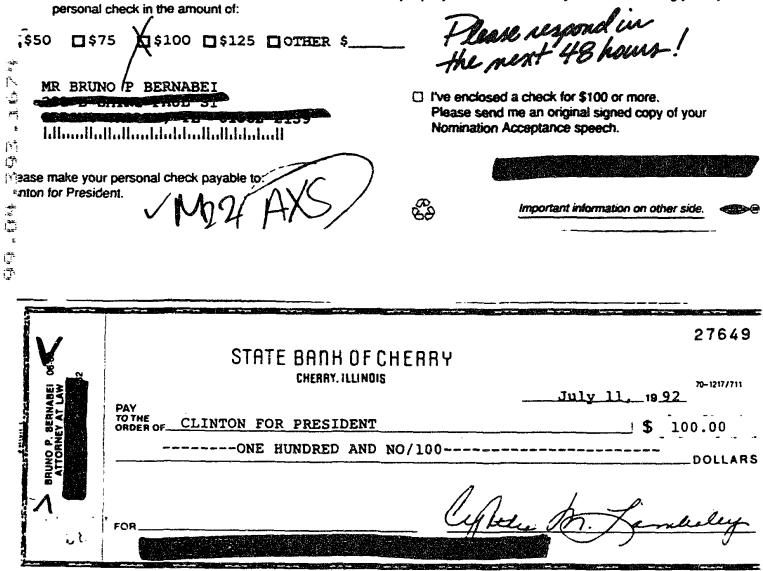

Min (1. Le: Coleman) Signature (Verlunteer) Flommaker (Verlunteer) Date Date Date Employer

I understand that if I choose not to redesignate my contribution, I may request a refund of this amount,

an additional chick is enclosed for 2500. Total = 100 2.