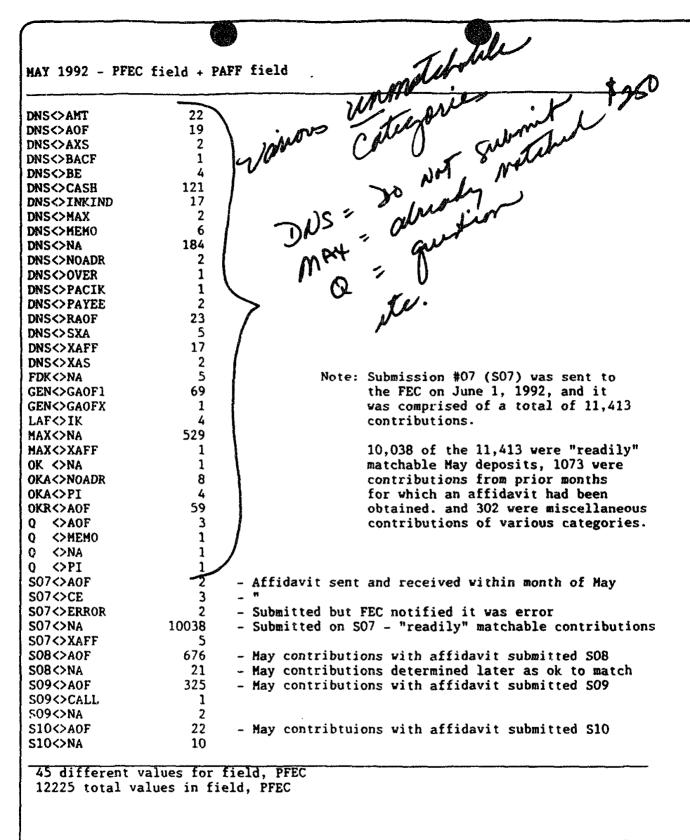

#### Documents in Tab 7:

Doc 7003/A -- recap page from POC's reconciliation project

Doc 7004/B -- another computer listing which confirms recap figures

Doc 7005/C & 7006/D -- GOA bank statements showing transfers that equal batches of statements

Doc 7007/E, 7008/F & 7009/G -- Suspense bank statements showing same

Doc 7010/H -- shows logs of computerized lists kept by POC

Doc 7011/I -- shows same type of log kept by Little Rock staff

Doc 7012/J -- recent POC analysis to gather certain "counts" and "sums"

Doc 7013-7020/L, M, N, O, P, Q, R and S -- copies of GELAC FEC compliance reports showing transfers and references to "redesignation" (no mention

of Utrecht's " analysis")

| ANSFERS |       |     |
|---------|-------|-----|
| C TRAI  | /93   |     |
| GELAC   | 4/28/ | GOA |