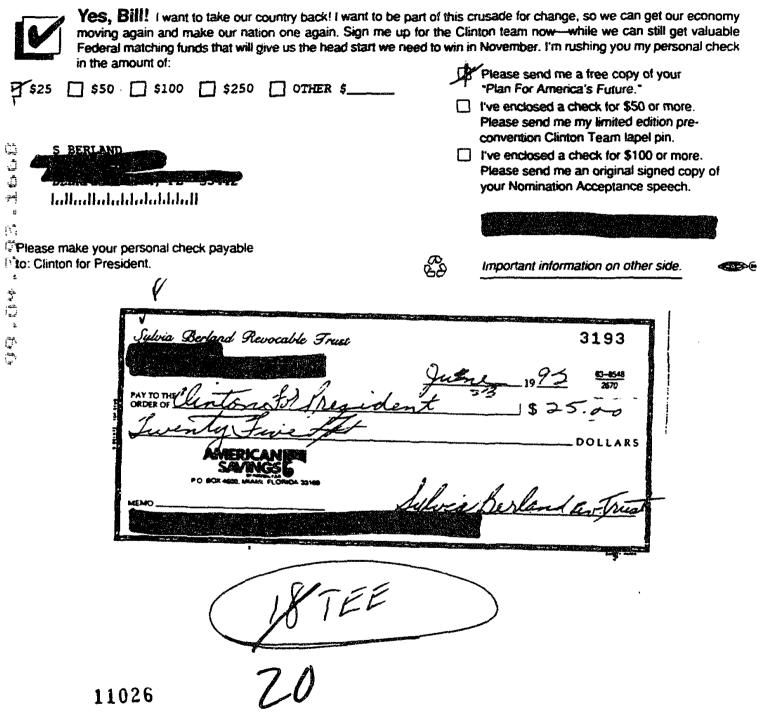

Tab 07, Doc 7003/A is a recap of the batches of redesignations and the amount of the contributions in each batch as transferred from either the GOA or the Suspense accounts. This recap was produced when POC performed its "reconciliation" (Tab 14) of the contributions transferred against the original primary contribution record on POC's computer. From Doc 7003/A it can be seen that the first transfer based on redesignations was made from the Suspense account and occurred on September 30, 1992. It involved the batch of redesignations shown in Tab 6, in the amount of \$27,691.51.

Using the first transfer of \$27,691.51 as an example, the GELAC's treatment of the redesignation statements and the reporting of the money can be traced through the system:

- \$27,691.51 is the figure on the debit and deposit slips made out in Little Rock for the batch of redesignation statements shown in Tab 6/Doc 6002.
- An adding machine tape run on the batch of redesignation statements in Tab 6 totals \$27,691.51.
- \$27,691.51 is shown as a debit on the suspense account bank statement dated 9/30/92 (Tab 7, Doc 7007/E).
- \$27,691.51 is shown as a Line 18 transfer into GELAC from other authorized committees on the GELAC's compliance report for September 1992 (Tab 7, Doc 7013/L).
- Doc 7014/M refers to the Line 18 item on the September 1992 compliance report as "redesignated contributions."
- The figure appears again in POC's recap of the reconciliation (Tab 7, Doc 7003/A).