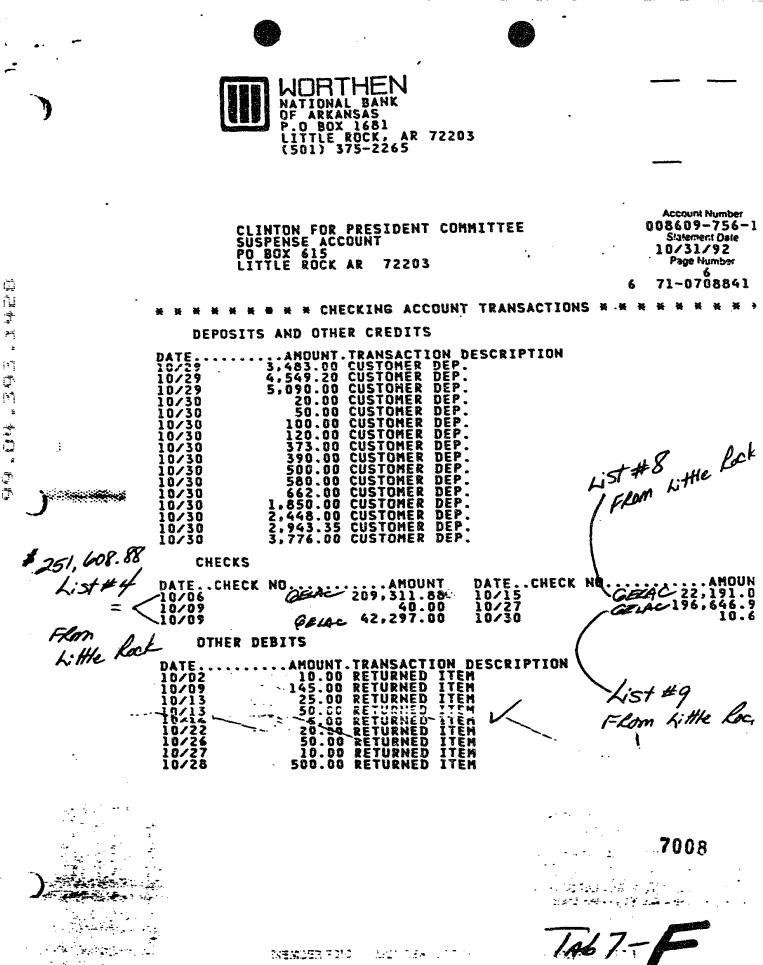

The contributions received after August 20 had been deposited into the CPC's newly opened "suspense" account (Suspense) and redesignations from that period would therefore need to be transferred from the Suspense bank account into the GELAC.

The Andersons do not have copies of all the bank statements showing every single transfer but if necessary, the primary GOA and Suspense statements not shown in Tab 7 can be obtained from Worthen National Bank in Little Rock. Likewise the GELAC bank statements. The grand total of the 15 amounts transferred from GOA and Suspense is \$2,444,557.

Doc 7007/E, 7008/F & 7009/G -- Suspense bank statements showing same

Doc 7010/H -- shows logs of computerized lists kept by POC

Doc 7011/I -- shows same type of log kept by Little Rock staff

Doc 7012/J -- recent POC analysis to gather certain "counts" and "sums"