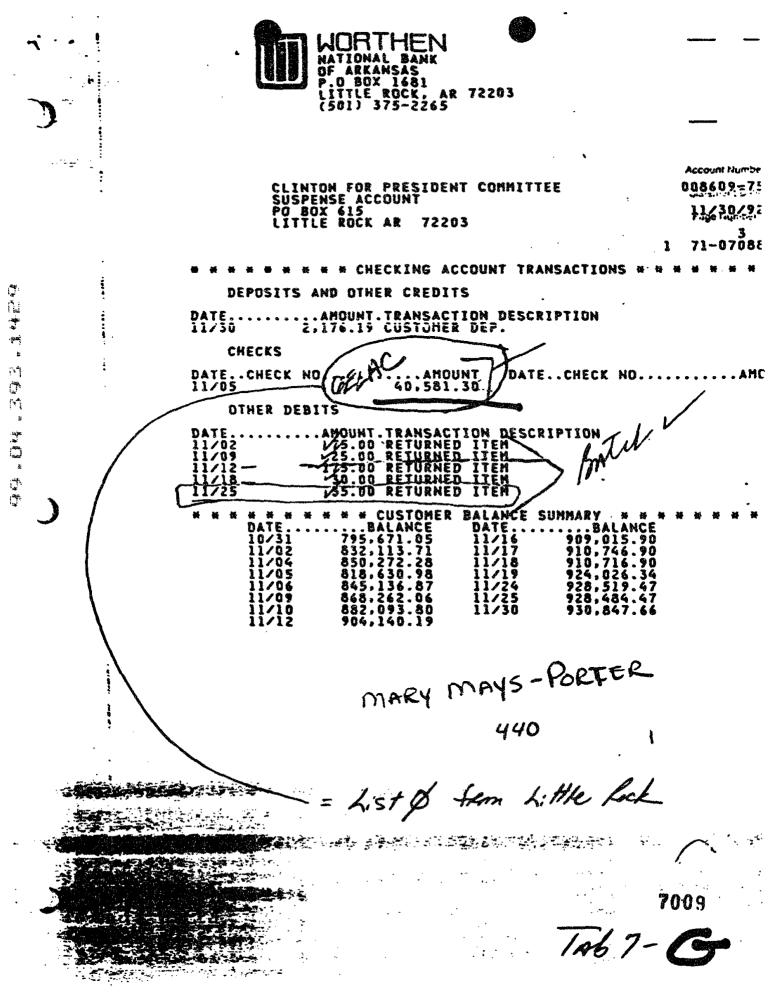

The contributions received after August 20 had been deposited into the CPC's newly opened "suspense" account (Suspense) and redesignations from that period would therefore need to be transferred from the Suspense bank account into the GELAC.

The Andersons do not have copies of all the bank statements showing every single transfer but if necessary, the primary GOA and Suspense statements not shown in Tab 7 can be obtained from Worthen National Bank in Little Rock. Likewise the GELAC bank statements. The grand total of the 15 amounts transferred from GOA and Suspense is \$2,444,557.

Doc 7007/E, 7008/F & 7009/G -- Suspense bank statements showing same

Doc 7010/H -- shows logs of computerized lists kept by POC

Doc 7011/I -- shows same type of log kept by Little Rock staff

Doc 7012/J -- recent POC analysis to gather certain "counts" and "sums"